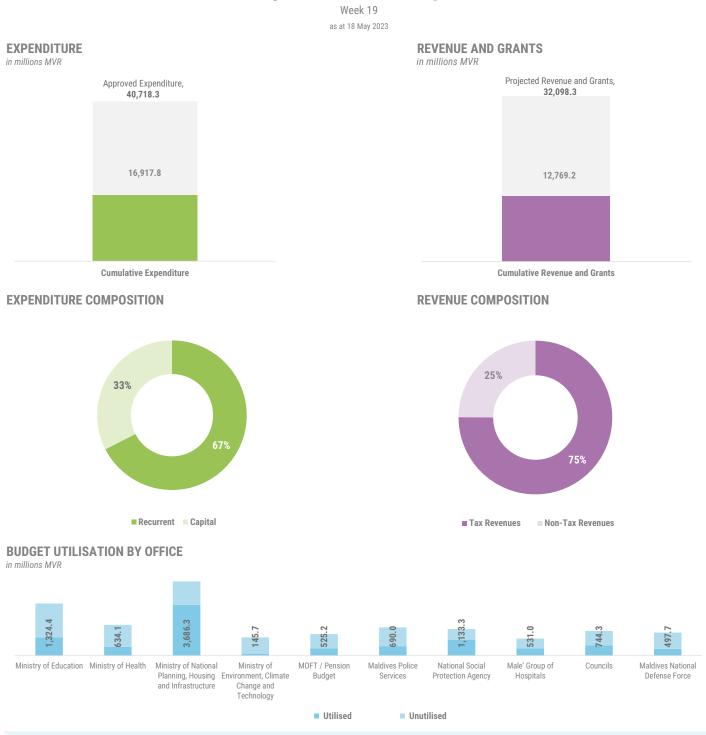

# **Weekly Fiscal Developments**

The cumulative revenue and grants for the period, 01 January to 18 May 2023 is MVR 12,769.8 million. Most significant increments in Revenues this week were from Other Non Tax Revenue and from Withholding Tax.

The cumulative expenditure for the period is MVR 16,917.8million. The major increments to the Expenditure this week were from Council Grants. The overall balance for the period is a deficit of MVR 4,148.5 million.

#### Notes:

Figures in this report may be different to reports published by other offices as the figures are recorded the day it becomes realised to the Public Bank Account.