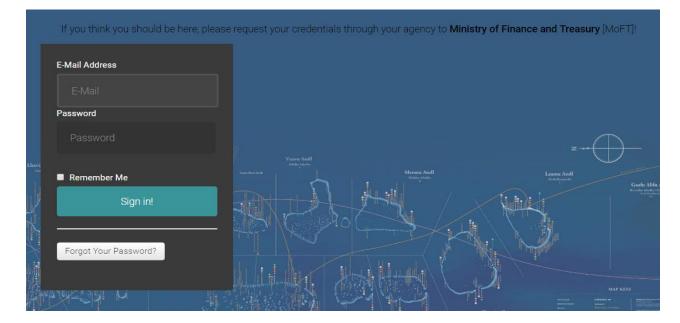

## 2. Logging into the portal

Use the url <u>//bandeyri.egov.mv</u> to logging to the bandeyri portal.

Type the provided Username (Email Address) and Password in order to sign in.

If the user forgets the password, request for a new password via "Forgot Your Password?" button.