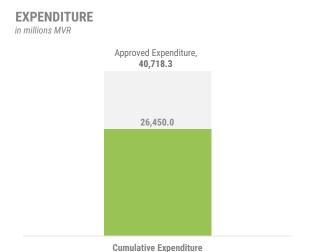

The cumulative expenditure for the period is MVR 26,450.0 million. The major increments to the Expenditure this week were from Administrative Expenses and, Land and Buildings.

The overall balance for the period is a deficit of MVR 5,782.2 million.