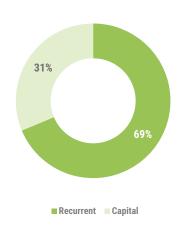

# **Weekly Fiscal Developments**

as at 03 August 2023



#### **REVENUE AND GRANTS**

in millions MVR



**Cumulative Revenue and Grants** 

### **EXPENDITURE COMPOSITION**

### **REVENUE COMPOSITION**





#### **BUDGET UTILISATION BY OFFICE**

in millions MVR



The cumulative revenue and grants for the period, 01 January to 03 August 2023 is MVR 20,667.8 million. Most significant increment in Revenues this week was from Business Profit Tax and Goods and Services Tax.

The cumulative expenditure for the period is MVR 26,450.0 million. The major increments to the Expenditure this week were from Administrative Expenses and, Land and Buildings.

The overall balance for the period is a deficit of MVR 5,782.2 million.

Notes:

Figures in this report may be different to reports published by other offices as the figures are recorded the day it becomes realised to the Public Bank Account.

| in millions of MVR unless stated otherwise    | Approved  | as at 03<br>August 2022 | as at 03<br>August