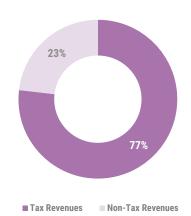

# **Weekly Fiscal Developments**

as at 03 August 2023



#### **REVENUE AND GRANTS**

in millions MVR



**Cumulative Revenue and Grants** 

### **EXPENDITURE COMPOSITION**

### **REVENUE COMPOSITION**





#### **BUDGET UTILISATION BY OFFICE**

in millions MVR



The cumulative revenue and grants for the period, 01 January to 03 August 2023 is MVR 20,667.8 million. Most significant increment in Revenues this week was from Business Profit Tax and Goods and Services Tax.

The cumulative expenditure for the period is MVR 26,450.0 million. The major increments to the Expenditure this week were from Administrative Expenses and, Land and Buildings.

The overall balance for the period is a deficit of MVR 5,782.2 million.

Notes:

Figures in this report may be different to reports published by other offices as the figures are recorded the day it becomes realised to the Public Bank Account.

| in millions of MVR unless stated otherwise    | Approved  | as at 03<br>August 2022 | as at 03<br>August 2