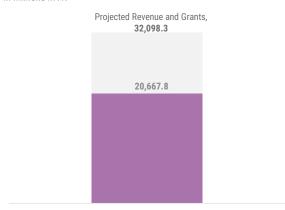

#### **BUDGET UTILISATION BY OFFICE**

in millions MVR

The cumulative revenue and grants for the period, 01 January to 03 August 2023 is MVR 20,667.8 million. Most significant increment in Revenues this week was from Business Profit Tax and Goods and Services Tax.