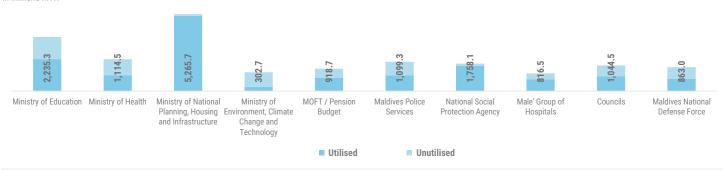

#### **BUDGET UTILISATION BY OFFICE**

in millions MVR

The cumulative revenue and grants for the period, 01 January to 03 August 2023 is MVR 20,667.8 million. Most significant increment in Revenues this week was from Business Profit Tax and Goods and Services Tax.

TABLE 5: BUDGET UTILIZATION OF ACCOUNTABLE GOVERNMENT AGENCIES 1/

| Presidents Office People's Majlis Judicial Service Commission Department of Judicial Administration Elections Commission Civil Service Commission Human Rights Commission Anti-Corruption Commission Auditor Generals Office Prosecutor Generals Office Maldives Inland revenue Authority Employment Tribunal | 206.8<br>209.3<br>17.8<br>587.7<br>120.7<br>32.1<br>31.0<br>50.7<br>93.4<br>69.5<br>116.4<br>12.0 | 106.3<br>95.9<br>8.5<br>274.7<br>48.1<br>17.2<br>16.0<br>22.7<br>28.2<br>38.5 | 118.0<br>102.0<br>9.1<br>306.5<br>64.4<br>21.6<br>17.9<br>28.8 |
|---------------------------------------------------------------------------------------------------------------------------------------------------------------------------------------------------------------------------------------------------------------------------------------------------------------|---------------------------------------------------------------------------------------------------|-------------------------------------------------------------------------------|----------------------------------------------------------------|
| 3 Judicial Service Commission 4 Department of Judicial Administration 5 Elections Commission 6 Civil Service Commission 7 Human Rights Commission 8 Anti-Corruption Commission 9 Auditor Generals Office 10 Prosecutor Generals Office 1 Maldives Inland revenue Authority 2 Employment Tribunal              | 17.8<br>587.7<br>120.7<br>32.1<br>31.0<br>50.7<br>93.4<br>69.5<br>116.4<br>12.0                   | 8.5<br>274.7<br>48.1<br>17.2<br>16.0<br>22.7<br>28.2                          | 9.1<br>306.5<br>64.4<br>21.6<br>17.9                           |
| Department of Judicial Administration Elections Commission Civil Service Commission Human Rights Commission Auditor Generals Office Prosecutor Generals Office Maldives Inland revenue Authority Employment Tribunal                                                                                          | 587.7<br>120.7<br>32.1<br>31.0<br>50.7<br>93.4<br>69.5<br>116.4<br>12.0                           | 274.7<br>48.1<br>17.2<br>16.0<br>22.7<br>28.2                                 | 306.5<br>64.4<br>21.6<br>17.9                                  |
| 5 Elections Commission 6 Civil Service Commission 7 Human Rights Commission 8 Anti-Corruption Commission 9 Auditor Generals Office 10 Prosecutor Generals Office 1 Maldives Inland revenue Authority 2 Employment Tribunal                                                                                    | 120.7<br>32.1<br>31.0<br>50.7<br>93.4<br>69.5<br>116.4<br>12.0                                    | 48.1<br>17.2<br>16.0<br>22.7<br>28.2                                          | 64.4<br>21.6<br>17.9                                           |
| 6 Civil Service Commission 7 Human Rights Commission 8 Anti-Corruption Commission 9 Auditor Generals Office 10 Prosecutor Generals Office 11 Maldives Inland revenue Authority 12 Employment Tribunal                                                                                                         | 32.1<br>31.0<br>50.7<br>93.4<br>69.5<br>116.4<br>12.0                                             | 17.2<br>16.0<br>22.7<br>28.2                                                  | 21.6<br>17.9                                                   |
| 7 Human Rights Commission 8 Anti-Corruption Commission 9 Auditor Generals Office 10 Prosecutor Generals Office 11 Maldives Inland revenue Authority 12 Employment Tribunal                                                                                                                                    | 31.0<br>50.7<br>93.4<br>69.5<br>116.4<br>12.0                                                     | 16.0<br>22.7<br>28.2                                                          | 17.9                                                           |
| Anti-Corruption Commission Auditor Generals Office Prosecutor Generals Office Maldives Inland revenue Authority Employment Tribunal                                                                                                                                                                           | 50.7<br>93.4<br>69.5<br>116.4<br>12.0                                                             | 22.7<br>28.2                                                                  |                                                                |
| Auditor Generals Office Prosecutor Generals Office Maldives Inland revenue Authority Employment Tribunal                                                                                                                                                                                                      | 93.4<br>69.5<br>116.4<br>12.0                                                                     | 28.2                                                                          | 28.8                                                           |
| 0 Prosecutor Generals Office 1 Maldives Inland revenue Authority 2 Employment Tribunal                                                                                                                                                                                                                        | 69.5<br>116.4<br>12.0                                                                             |                                                                               | 20.0                                                           |
| 1 Maldives Inland revenue Authority<br>2 Employment Tribunal                                                                                                                                                                                                                                                  | 116.4<br>12.0                                                                                     | 38.5                                                                          | 32.7                                                           |
| 2 Employment Tribunal                                                                                                                                                                                                                                                                                         | 12.0                                                                                              |                                                                               | 41.8                                                           |
| · ·                                                                                                                                                                                                                                                                                                           |                                                                                                   | 56.4                                                                          | 57.2                                                           |
|                                                                                                                                                                                                                                                                                                               |                                                                                                   | 6.6                                                                           | 7.1                                                            |
| 3 Maldives Media Council                                                                                                                                                                                                                                                                                      | 5.2                                                                                               | 2.6                                                                           | 2.5                                                            |
| 4 Maldives Broadcasting Commission                                                                                                                                                                                                                                                                            | 10.1                                                                                              | 5.4                                                                           | 5.5                                                            |
| 5 Tax Appeal Tribunal                                                                                                                                                                                                                                                                                         | 10.7                                                                                              | 5.7                                                                           | 5.9                                                            |
| 6 Local Government Authority                                                                                                                                                                                                                                                                                  | 72.3                                                                                              | 17.3                                                                          | 40.6                                                           |
| 7 Information Commisioners Office                                                                                                                                                                                                                                                                             | 4.8                                                                                               | 2.5                                                                           | 2.4                                                            |
| 8 National Integrity Commission                                                                                                                                                                                                                                                                               | 13.9                                                                                              | 7.5                                                                           | 7.6                                                            |
| 0 Ministry of Finance                                                                                                                                                                                                                                                                                         | 850.2                                                                                             | 460.5                                                                         | 493.1                                                          |
| 1 Ministry of Defense                                                                                                                                                                                                                                                                                         | 21.2                                                                                              | 17.6                                                                          | 13.9                                                           |
| 2 Ministry of Home Affairs                                                                                                                                                                                                                                                                                    | 139.7                                                                                             | 46.1                                                                          | 66.5                                                           |
| 3 Ministry of Education                                                                                                                                                                                                                                                                                       | 3,787.1                                                                                           | 1,921.7                                                                       | 2,235.3                                                        |
| 4 Maldives Islamic University                                                                                                                                                                                                                                                                                 | 52.7                                                                                              | 33.0                                                                          | 42.6                                                           |
| 5 Maldives National University                                                                                                                                                                                                                                                                                | 188.8                                                                                             | 104.0                                                                         | 129.7                                                          |
| 6 Ministry of Foreign Affairs                                                                                                                                                                                                                                                                                 | 367.7                                                                                             | 160.4                                                                         | 75.6                                                           |
| 7 Ministry of Health                                                                                                                                                                                                                                                                                          | 2,229.0                                                                                           | 961.2                                                                         | 1,114.5                                                        |
| 8 Ministry of Economic Development                                                                                                                                                                                                                                                                            | 289.4                                                                                             | 76.2                                                                          | 169.6                                                          |
| 9 Ministry of Tourism                                                                                                                                                                                                                                                                                         | 35.5                                                                                              | 28.8                                                                          | 18.4                                                           |
| 0 Ministry of Youth, Sports and Community Empowerment                                                                                                                                                                                                                                                         | 416.7                                                                                             | 250.8                                                                         | 344.8                                                          |
| 1 Ministry of National Planning, Housing and Infrastructure                                                                                                                                                                                                                                                   | 5,386.0                                                                                           | 3,222.6                                                                       | 5,265.7                                                        |
| 2 Ministry of Fisheries, Marine Resources and Agriculture                                                                                                                                                                                                                                                     | 161.2                                                                                             | 77.2                                                                          | 160.9                                                          |
| 3 Ministry of Islamic Affairs                                                                                                                                                                                                                                                                                 | 375.0                                                                                             | 202.6                                                                         | 232.9                                                          |
| 4 Ministry of Environment, Climate Change and Technology                                                                                                                                                                                                                                                      | 1,321.1                                                                                           | 409.9                                                                         | 302.7                                                          |
| 5 Attorney Generals Office                                                                                                                                                                                                                                                                                    | 37.2                                                                                              | 14.4                                                                          | 15.1                                                           |
| 6 Ministry Of Gender, Family and Social Services                                                                                                                                                                                                                                                              | 238.6                                                                                             | 114.8                                                                         | 129.0                                                          |
| 7 MOFT / Special Budget                                                                                                                                                                                                                                                                                       | 11,619.9                                                                                          | 8,110.0                                                                       | 7,905.5                                                        |
| 8 MOFT / Pension Budget                                                                                                                                                                                                                                                                                       | 1,566.8                                                                                           | 864.1                                                                         | 918.7                                                          |
| 9 Maldives Police Services                                                                                                                                                                                                                                                                                    | 2,052.2                                                                                           | 960.6                                                                         | 1,099.3                                                        |
| 0 Maldives Customs Services                                                                                                                                                                                                                                                                                   | 256.2                                                                                             | 142.0                                                                         | 138.6                                                          |
| 1 National Social Protection Agency                                                                                                                                                                                                                                                                           | 1,920.3                                                                                           | 1,348.3                                                                       | 1,758.1                                                        |
| 2 Male' Group of Hospitals                                                                                                                                                                                                                                                                                    | 1,232.8                                                                                           | 756.8                                                                         | 816.5                                                          |
| 3 Councils                                                                                                                                                                                                                                                                                                    | 1,793.5                                                                                           | 967.3                                                                         | 1,044.5                                                        |
| 4 Family Protection Authority                                                                                                                                                                                                                                                                                 | 12.1                                                                                              | 4.8                                                                           | 5.0                                                            |
| 5 Maldives National Defense Force                                                                                                                                                                                                                                                                             | 1,670.1                                                                                           | 832.7                                                                         | 863.0                                                          |
| 6 Maldives Correctional Services                                                                                                                                                                                                                                                                              | 400.6                                                                                             | 169.2                                                                         | 205.9                                                          |
| 7 Maldives Immigration                                                                                                                                                                                                                                                                                        | 164.8                                                                                             | 57.9                                                                          | 116.5                                                          |
| 8 Ministry of Higher Education                                                                                                                                                                                                                                                                                | 625.4                                                                                             | 308.4                                                                         | 340.8                                                          |
| 0 Ministry of Transport & Civil Aviation                                                                                                                                                                                                                                                                      | 43.9                                                                                              | 24.4                                                                          | 14.2                                                           |
| 2 Ministry of Arts, Culture and Heritage                                                                                                                                                                                                                                                                      | 81.2                                                                                              | 29.6                                                                          | 39.7                                                           |
| 3 National Disaster Management Authority                                                                                                                                                                                                                                                                      | 11.8                                                                                              | 13.1                                                                          | 7.5                                                            |
| 5 Aviation Security Command                                                                                                                                                                                                                                                                                   | 155.1                                                                                             | 82.1                                                                          | 85.4                                                           |
| 6 Maldives International Arbitration Center                                                                                                                                                                                                                                                                   | 5.9                                                                                               | 1.7                                                                           | 1.9                                                            |
| 7 Children's Ombudsperson's Office                                                                                                                                                                                                                                                                            | 9.1                                                                                               | 4.4                                                                           | 5.6                                                            |
| 8 Kulhudhuffushi Regional Hospital                                                                                                                                                                                                                                                                            | 320.3                                                                                             | 128.9                                                                         | 143.0                                                          |
| 9 Addu Equitorial Hospital                                                                                                                                                                                                                                                                                    | 277.6                                                                                             | 131.2                                                                         | 154.9                                                          |
| 0 Office of Ombudsperson for Transitional Justice                                                                                                                                                                                                                                                             | 8.7                                                                                               | 8.7                                                                           | 8.6                                                            |
| 1 L. Gan Regional Hospital                                                                                                                                                                                                                                                                                    | 212.4                                                                                             | 87.0                                                                          | 92.7                                                           |
| 2 Hulhumale Hospital                                                                                                                                                                                                                                                                                          | 411.9                                                                                             | 160.2                                                                         | 210.0                                                          |
| 3 R. Ungoofaaru Regional Hospital                                                                                                                                                                                                                                                                             | 215.5                                                                                             | 89.2                                                                          | 110.9                                                          |
| 4 Abdul Samad Memorial Hospital                                                                                                                                                                                                                                                                               | 211.1                                                                                             | 69.3                                                                          | 105.7                                                          |
| TOTAL                                                                                                                                                                                                                                                                                                         | 42,840.8                                                                                          | 24,213.8                                                                      | 27,874.0                                                       |