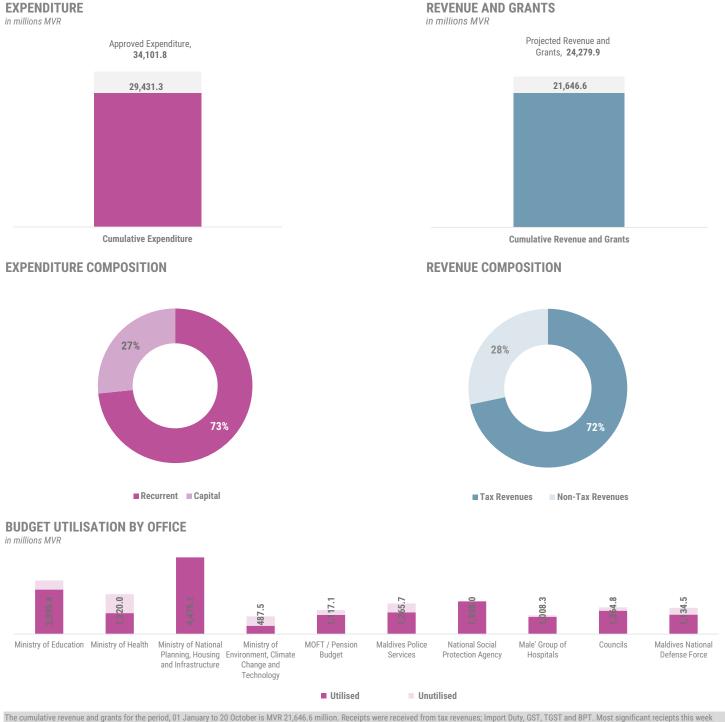

# **Weekly Fiscal Developments**

Week 42

as at 20 October 2022

The cumulative revenue and grants for the period, 01 January to 20 October is MVR 21,646.6 million. Receipts were received from tax revenues; Import Duty, GST, TGST and BPT. Most significant reciepts this we were received from BPT, GST and TSGT.

The cumulative expenditure for the period is MVR 29,431.3 million. The majority of expenditure during this period was spent on recurrent expenditure; Administrative and Operational Expenses.

The overall balance for the period is a deficit of MVR 7,784.7 million.