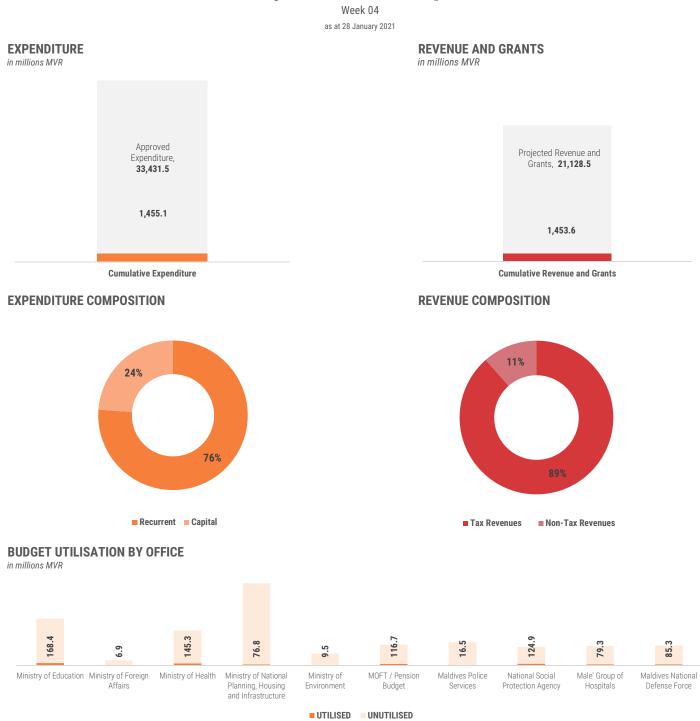

# **Weekly Fiscal Developments**

The cumulative revenue and grants for the period, 1 January to 28 January, is MVR 1,453.6 million. Most significant receipts were received from tax revenues; TGST, GGST, and BPT. The cumulative expenditure for the period is MVR 1,455.1 million. The majority of expenditure during this period was spent on recurrent expenditure; Salaries and Wages, and Allowances to Employees and COVID-19 response.

The overall balance for the period is a deficit of MVR 1.5 million, as expenditure incurred was higher than revenue received during the period.

Net issuance for the week, 24 to 28 January 2021, was nil. Over the review period, no securities matured, and no additional securities were issued.

## TABLE 1: SUMMARY OF GOVERNMENT FINANCES<sup>1/</sup>

| in m | illions of MVR unless stated otherwise       | Approved   | as at 28<br>January 2020 | as at 28<br>January 2021 |
|------|----------------------------------------------|------------|--------------------------|--------------------------|
| A    | TOTAL REVENUES AND GRANTS                    | 21,128.5   | 2,119.2                  | 1,453.6                  |
|      | Tax Revenues                                 | 10,895.4   | 1,771.9                  | 1,286.5                  |
|      | Non-Tax Revenues                             | 8,019.1    | 336.4                    | 163.7                    |
|      | Capital Receipts                             | 14.8       | 1.7                      | 0.9                      |
|      | Grants                                       | 2,211.5    | 12.1                     | 2.5                      |
|      | less: Subsidiary Loan Repayment              | (12.3)     | (2.8)                    | (0.1)                    |
|      | TOTAL BUDGET                                 | 34,922.7   | 1,650.6                  | 1,604.2                  |
| B    | TOTAL EXPENDITURE (C+D)                      | 33,431.5   | 1,560.7                  | 1,455.1                  |
| С    | RECURRENT EXPENDITURE                        | 21,638.1   | 1,319.5                  | 1,109.1                  |
|      | Salaries, Wages and Pensions                 | 10,009.0   | 818.5                    | 696.2                    |
|      | Administrative and Operational Expenses      | 11,528.9   | 500.2                    | 412.8                    |
|      | Losses and Write-offs                        | 100.2      | 0.8                      | 0.1                      |
| D    | CAPITAL EXPENDITURE                          | 11,793.4   | 241.2                    | 346.0                    |
|      | Capital Equipments                           | 543.9      | 2.7                      | 5.0                      |
|      | Land and Buildings                           | 2,516.7    | 105.0                    | 11.9                     |
|      | Infrastructure Assets                        | 5,924.8    | 21.9                     | 65.0                     |
|      | Development Projects and Investments Outlays | 1,362.7    | 111.6                    | 264.1                    |
|      | Lendings                                     | 50.0       | -                        | -                        |
|      | Budget Contingency                           | 1,395.3    | -                        | -                        |
| E    | PRIMARY BALANCE - SURPLUS / (DEFICIT) (F+G)  | (9,834.6)  | 691.2                    | 36.0                     |
|      | OVERALL BALANCE - SURPLUS / (DEFICIT) (A-B)  | (12,303.0) | 558.6                    | (1.5)                    |
| G    | Financing and Interest Costs                 | 2,468.4    | 132.7                    | 37.6                     |
| Mer  | morandum Items:                              |            |                          |                          |
|      | Loan Repayment                               | 1,469.9    | 89.8                     | 148.6                    |
|      | Subscription to Multilateral Agencies        | 21.3       | 0.2                      | 0.5                      |
|      | Transfers to Sovereign Development Fund      | -          | 65.2                     | 23.0                     |
|      | SDF Fund Size                                | -          |                          | 3,241.1                  |
|      | SDF Bank Balance                             | -          |                          | 592.9                    |
|      | Public Sector Investment Program             | 10,454.8   | 118.4                    | 77.6                     |
|      | Councils Block Grant Disbursements           | 1,281.5    | 134.6                    | 107.5                    |