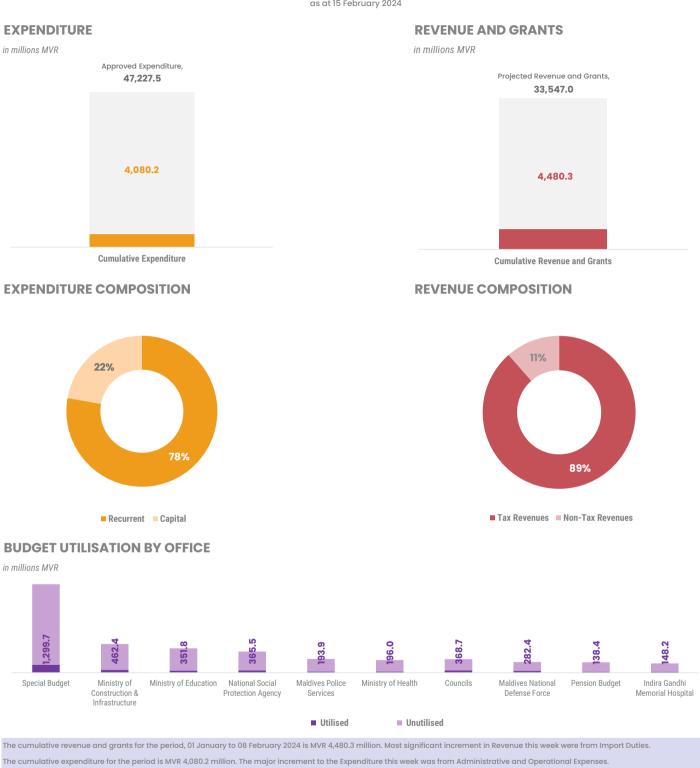

# **Weekly Fiscal Developments**

Week 07

as at 15 February 2024

The overall balance for the period is a surplus of MVR 400.1 million.

Notes:

The expenditure figures in the Weekly Fiscal Developments shows transactions that have been posted, indicating that they have been recorded but not necessarily settled in cash.

## TABLE 1: SUMMARY OF GOVERNMENT FINANCES <sup>1/</sup>

| n millions of MVR                             | Approved   | as at 15 February<br>2023 | as at 15 February<br>2024 |  |
|-----------------------------------------------|------------|---------------------------|---------------------------|--|
| A TOTAL REVENUES AND GRANTS                   | 33,547.0   | 4,787.9                   | 4,480.3                   |  |
| Tax Revenues                                  | 25,618.4   | 3,961.1                   | 3,965.2                   |  |
| Non-Tax Revenues                              | 6,659.7    | 816.3                     | 505.0                     |  |
| Capital Receipts                              | 4.3        | 1.3                       | 0.5                       |  |
| Grants                                        | 1,270.0    | 10.3                      | 9.9                       |  |
| less: Subsidiary Loan Repayment               | (5.3)      | (1.1)                     | (0.3                      |  |
| TOTAL BUDGET                                  | 49,855.8   | 6,493.2                   | 4,609.4                   |  |
| B TOTAL EXPENDITURE (C+D)                     | 47,622.7   | 5,998.4                   | 4,080.2                   |  |
| C RECURRENT EXPENDITURE                       | 34,875.9   | 3,767.5                   | 3,174.8                   |  |
| Salaries, Wages and Pensions                  | 14,011.0   | 959.6                     | 1,014.1                   |  |
| Administrative and Operational Expenses       | 20,763.9   | 2,711.9                   | 2,105.6                   |  |
| Losses and Write-offs                         | 101.0      | 96.0                      | 55.1                      |  |
| CAPITAL EXPENDITURE                           | 12,746.8   | 2,230.9                   | 905.4                     |  |
| Capital Equipments                            | 551.9      | 62.4                      | 43.2                      |  |
| Land and Buildings                            | 2,411.7    | 628.5                     | 320.8                     |  |
| Infrastructure Assets                         | 6,512.0    | 1,355.7                   | 277.4                     |  |
| Development Projects and Investments Outlays  | 1,691.8    | 87.5                      | 117.1                     |  |
| Lendings                                      | 600.0      | 96.8                      | 146.9                     |  |
| Budget Contingency                            | 979.4      | -                         | -                         |  |
| E PRIMARY BALANCE - SURPLUS / (DEFICIT) (F+G) | (8,831.6)  | (537.3)                   | 693.9                     |  |
| F OVERALL BALANCE - SURPLUS / (DEFICIT) (A-B) | (14,075.7) | (1,210.5)                 | 400.1                     |  |
| G Financing and Interest Costs                | 5,244.0    | 673.2                     | 293.9                     |  |
| lemorandum Items:                             |            |                           |                           |  |
| Loan Repayment                                | 2,202.4    | 494.8                     | 529.3                     |  |
| Subscription to Multilateral Agencies         | 30.7       | -                         | -                         |  |
| Transfers to Sovereign Development Fund       | 1,028.6    | 113.9                     | 106.6                     |  |
| Public Sector Investment Program              | 8,914.2    | 2,017.2                   | 607.0                     |  |
| Councils Block Grant Disbursements            | 2,212.3    | 157.3                     | 374.7                     |  |

#### TABLE 5: BUDGET UTILIZATION OF ACCOUNTABLE GOVERNMENT AGENCIES<sup>1/</sup>

|                                                              | Approved | as at 15 February | as at 15 February |
|--------------------------------------------------------------|----------|-------------------|-------------------|
| in millions of MVR                                           | Арргочеа | 2023              | 2024              |
| 1 Presidents Office                                          | 204.6    | 14.5              | 22.5              |
| 2 People's Majlis                                            | 207.2    | 13.8              | 15.2              |
| 3 Department of Judicial Administration                      | 585.9    | 40.7              | 52.               |
| Judicial Service Commission                                  | 18.3     | 1.3               | 1.3               |
| Elections Commission                                         | 93.6     | 2.4               | 6.4               |
| Civil Service Commission                                     | 32.8     | 3.3               | 2.9               |
| / Human Rights Commission                                    | 31.8     | 2.5               | 2.0               |
| Anti-Corruption Commission                                   | 48.6     | 4.2               | 4.1               |
| Auditor Generals Office                                      | 112.6    | 4.3               | 7.8               |
| 0 Prosecutor Generals Office                                 | 72.7     | 6.2               | 6.0               |
| 1 Maldives Inland revenue Authority                          | 121.6    | 9.0               | 8.                |
| 2 Employment Tribunal                                        | 14.2     | 1.0               | 1.0               |
| 3 Maldives Media Council                                     | 5.3      | 0.4               | 0.                |
| 4 Maldives Broadcasting Commission                           | 10.7     | 0.8               | 0.                |
| 5 Tax Appeal Tribunal                                        | 14.6     | 1.3               | 1.                |
| 6 Local Government Authority                                 | 96.1     | 8.3               | 5.                |
| 7 Information Commisioners Office                            | 7.4      | 0.3               | 0.                |
| 3 National Integrity Commission                              | 15.0     | 1.1               | 1.                |
| 0 Family Protection Authority                                | 13.1     | 0.6               | 0.9               |
| Office of Ombudsperson for Transitional Justice              | -        | 1.3               |                   |
|                                                              | 10.3     | 1.0               | 0.                |
|                                                              |          |                   |                   |
| Maldives Correctional Services     Maldives Customs Services | 406.5    | 20.8              | 32.9              |
|                                                              | 247.4    | 22.1              | 21.4              |
| 5 Maldives Police Services                                   | 2,258.0  | 216.8             | 193.              |
| 6 National Disaster Management Authority                     | 14.3     | 1.4               | 2.                |
| 7 Maldives International Arbitration Centre                  | 6.4      | 0.2               | 0.                |
| 8 Attorney Generals Office                                   | 44.1     | 2.0               | 5.                |
| 9 Ministry of Finance                                        | 1,168.5  | 75.6              | 5.                |
| 0 Special Budget                                             | 14,580.5 | 2,180.1           | 1,299.            |
| 1 Pension Budget                                             | 1,719.0  | 133.2             | 138.              |
| 2 Ministry of Defense                                        | 19.0     | 1.3               | 1.                |
| 3 Aviation Security Command                                  | 158.9    | 11.8              | 12.               |
| 4 Maldives National Defense Force                            | 1,751.6  | 125.6             | 282.              |
| 5 Ministry of Homeland Security & Technology                 | 212.8    | 14.0              | 8.                |
| 6 Maldives Immigration                                       | 173.6    | 31.3              | 10.               |
| 7 National Drug Agency                                       | 117.6    | 7.2               | 6.                |
| 8 Ministry of Education                                      | 4,010.2  | 351.9             | 351.              |
| 9 Ministry of Higher Education, Labour & Skills Development  | 1,015.1  | 64.1              | 193.              |
| 0 Labor Relations Authority                                  | 21.4     | 2.9               | 2.3               |
| 1 Maldives Islamic University                                | 91.1     | 4.1               | 4.                |
| 2 Maldives National University                               | 229.4    | 13.8              | 18.               |
| 3 Ministry of Foreign Affairs                                | 407.2    | 30.7              | 9.                |
| 4 Ministry of Health                                         | 2,077.7  | 184.2             | 196.0             |
| 5 Indira Gandhi Memorial Hospital                            | 1,538.5  | 163.4             | 148.2             |
| 6 Hulhumale Hospital                                         | 426.0    | 36.9              | 29.4              |
| 7 Kulhudhuffushi Regional Hospital                           | 290.9    | 24.4              | 23.               |
|                                                              | 205.5    | 15.9              | 15.4              |
| 8 Ungoofaaru Regional Hospital                               |          |                   |                   |
| 9 Gan Regional Hospital                                      | 199.6    | 14.1              | 11.               |
| 0 Abdul Samad Memorial Hospital                              | 215.3    | 12.5              | 13.               |
| 2 Addu Equitorial Hospital                                   | 315.5    | 24.5              | 17.               |
| 3 Ministry of Economic Development & Trade                   | 626.1    | 23.0              | 13.               |
| 5 Ministry of Transport & Civil Aviation                     | 41.7     | 2.3               | 2.                |
| 6 Ministry of Tourism                                        | 34.6     | 2.8               | 2.                |
| 7 Ministry of Sports, Fitness & Recreation                   | 471.3    | 97.9              | 19.               |
| 3 Ministry of Youth Empowerment, Information & Arts          | 85.6     | 8.0               | 9.                |
| 9 Ministry of Dhivehi Language, Culture & Heritage           | 102.7    | 4.5               | 5.                |
| 0 Ministry of Construction & Infrastructure                  | 4,728.5  | 1,725.7           | 462.              |
| l Ministry of Housing, Land & Urban Development              | 493.9    | 2.2               | 54.               |
| 2 Ministry of Fisheries & Ocean Resources                    | 137.9    | 30.9              | 4.                |
| 3 Ministry of Agriculture & Animal Welfare                   | 31.9     | -                 | 1.                |
| 4 Ministry of Islamic Affairs                                | 371.3    | 27.8              | 24.               |
| 5 Ministry of Climate Change, Environment & Energy           | 1,061.6  | 50.2              | 26.               |
| 6 Ministry of Social & Family Development                    | 252.4    | 19.7              | 18.               |
| 7 National Social Protection Agency                          | 3,478.6  | 443.2             | 365.              |
| 8 Ministry of Cities, Local Government & Public Works        | 87.9     | 1.2               | 29.               |
| 9 Councils                                                   | 2,212.3  | 148.6             | 368.              |
|                                                              | ۲,۲۱۲.3  | 140.0             | 500.              |
|                                                              |          |                   |                   |