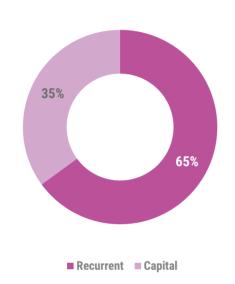

## **EXPENDITURE COMPOSITION**

The cumulative expenditure for the period is MVR 380.6 million. The majority of expenditure during this period was spent on recurrent expenditure; Administrative and operational expenses

Notes.

Figures in this report may be different to reports published by other offices as the figures are recorded the day it becomes realised to the Public Bank Account.