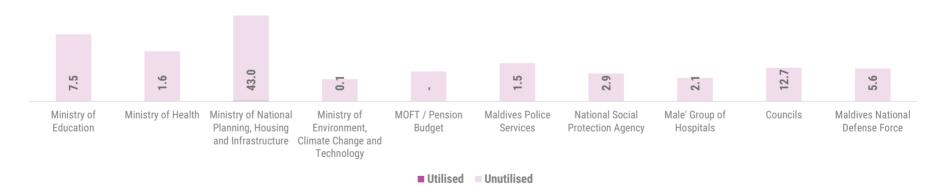

#### **BUDGET UTILISATION BY OFFICE**

The overall balance for the period is a deficit of MVR 50.2 million.

in millions MVR

The cumulative revenue and grants for the period, 01 January to 13 January is MVR 330.4 million. Receipts were received from tax revenues; TGST, GGST, and BPT. Most significant reciepts this week were received from Tax Revenue.