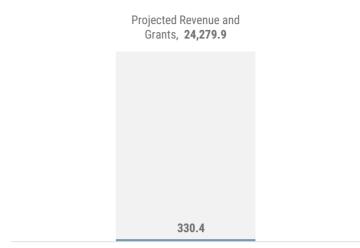

## **REVENUE AND GRANTS**

in millions MVR

**Cumulative Revenue and Grants** 

#### **BUDGET UTILISATION BY OFFICE**

The overall balance for the period is a deficit of MVR 50.2 million.

in millions MVR

The cumulative revenue and grants for the period, 01 January to 13 January is MVR 330.4 million. Receipts were received from tax revenues; TGST, GGST, and BPT. Most significant reciepts this week were received from Tax Revenue.

TABLE 1: SUMMARY OF GOVERNMENT FINANCES<sup>1/</sup>

| in millions of MVR unless stated otherwise |                                              | Approved  | as at 13<br>January 2021 | as at 13<br>January 2022 |  |
|--------------------------------------------|----------------------------------------------|-----------|--------------------------|--------------------------|--|
| A                                          | TOTAL REVENUES AND GRANTS                    | 24,279.9  | 334.3                    | 330.4                    |  |
|                                            | Tax Revenues                                 | 15,355.0  | 222.0                    | 213.9                    |  |
|                                            | Non-Tax Revenues                             | 6,418.4   | 107.9                    | 115.9                    |  |
|                                            | Capital Receipts                             | 13.1      | 0.9                      | 0.6                      |  |
|                                            | Grants                                       | 2,911.8   | 3.5                      | -                        |  |
|                                            | less: Subsidiary Loan Repayment              | (418.4)   | -                        | -                        |  |
|                                            | TOTAL BUDGET                                 | 36,999.3  | 428.0                    | 614.2                    |  |
| В                                          | TOTAL EXPENDITURE (C+D)                      | 34,101.8  | 362.0                    | 380.6                    |  |
| С                                          | RECURRENT EXPENDITURE                        | 24,823.3  | 267.7                    | 247.2                    |  |
|                                            | Salaries, Wages and Pensions                 | 11,431.0  | 9.5                      | 3.2                      |  |
|                                            | Administrative and Operational Expenses      | 13,288.0  | 258.3                    | 244.0                    |  |
|                                            | Losses and Write-offs                        | 104.2     | 0.0                      | 0.0                      |  |
| D                                          | CAPITAL EXPENDITURE                          | 9,278.5   | 94.3                     | 133.4                    |  |
|                                            | Capital Equipments                           | 656.9     | 1.3                      | 0.0                      |  |
|                                            | Land and Buildings                           | 1,833.3   | 0.0                      | 45.8                     |  |
|                                            | Infrastructure Assets                        | 4,497.1   | 32.6                     | 0.1                      |  |
|                                            | Development Projects and Investments Outlays | 891.2     | 60.4                     | 54.2                     |  |
|                                            | Lendings                                     | 100.0     | -                        | 33.3                     |  |
|                                            | Budget Contingency                           | 1,300.0   | -                        | -                        |  |
| Ε                                          | PRIMARY BALANCE - SURPLUS / (DEFICIT) (F+G)  | (6,906.7) | 51.3                     | 24.9                     |  |
| F                                          | OVERALL BALANCE - SURPLUS / (DEFICIT) (A-B)  | (9,821.9) | (27.7)                   | (50.2)                   |  |
| G                                          | Financing and Interest Costs                 | 2,915.2   | 79.1                     | 75.1                     |  |
| Mer                                        | morandum Items:                              |           |                          |                          |  |
|                                            | Loan Repayment                               | 2,861.7   | 65.8                     | 233.6                    |  |
|                                            | Subscription to Multilateral Agencies        | 35.7      | 0.2                      | -                        |  |
|                                            | Transfers to Sovereign Development Fund      | 0.0       | 6.9                      | -                        |  |
|                                            | SDF Fund Size                                | -         |                          | 3,882.6                  |  |
|                                            | SDF Bank Balance                             | -         |                          | 1,234.3                  |  |
|                                            | Public Sector Investment Program             | 0.0       | 35.0                     | 45.9                     |  |
|                                            | Councils Block Grant Disbursements           | 1,565.4   | 10.8                     | 12.7                     |  |