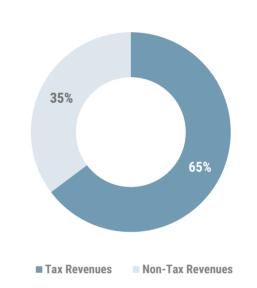

### **REVENUE COMPOSITION**

#### **BUDGET UTILISATION BY OFFICE**

The overall balance for the period is a deficit of MVR 50.2 million.

in millions MVR

The cumulative revenue and grants for the period, 01 January to 13 January is MVR 330.4 million. Receipts were received from tax revenues; TGST, GGST, and BPT. Most significant reciepts this week were received from Tax Revenue.