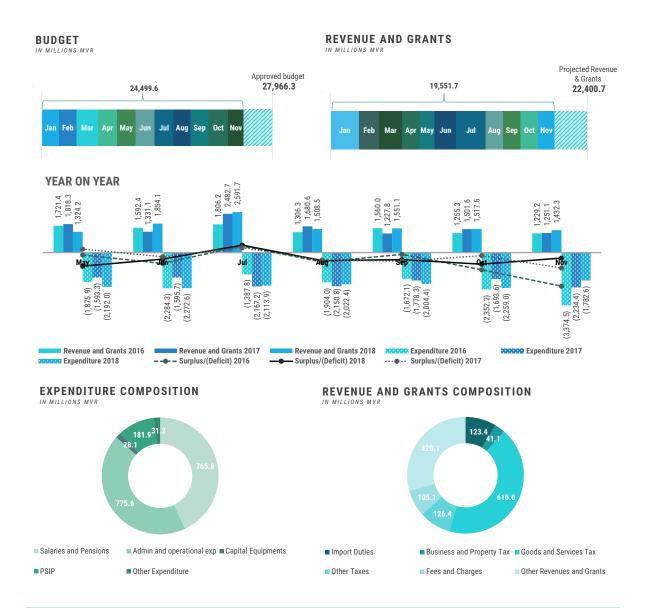

## MONTHLY FISCAL DEVELOPMENTS November 2018

Revenues for November 2018 has increased by 14.5% compared to the same period last year, mainly contributed by non-tax revenues by over 118.7%. This is mainly due to dividend payments from SOEs and increase in collections from Airport Development Fee.

Recurrent expenditure for November 2018 increased by 30.9% when compared to November 2017 mainly due to increase in Administrative and Operational expenses. Expenditure on Grants, Contributions and Subsidies, notably spending on Aasandha and Subsidies more than doubled when compared to the same period last year. Spending on capital expenditures dropped by more than 77.7% with the fall in spending on PSIPs and Development Projects and Investments Outlays.

Fiscal balance for the month of November 2018 gives an overall deficit; contributed mainly by the significant increase in recurrent expenditure.

TABLE 2: SUMMARY OF GOVERNMENT FINANCES MONTHLY  $^{1/}$ 

| n millions of MVR unless stated otherwise |                                              | Jan - Nov 2017 | Jan - Nov 2018 | 2017 Nov | 2018 Nov |  |
|-------------------------------------------|----------------------------------------------|----------------|----------------|----------|----------|--|
| A                                         | TOTAL REVENUES AND GRANTS                    | 18,275.0       | 19,551.7       | 1,251.1  | 1,432.3  |  |
|                                           | Tax Revenues                                 | 13,635.8       | 14,416.6       | 1,026.0  | 907.2    |  |
|                                           | Non-Tax Revenues                             | 4,370.1        | 4,876.8        | 203.3    | 444.6    |  |
|                                           | Capital Receipts                             | 31.9           | 39.9           | 2.9      | 2.7      |  |
|                                           | Grants                                       | 321.4          | 307.7          | 25.0     | 78.1     |  |
|                                           | less: Subsidiary Loan Repayment              | (84.2)         | (89.3)         | (6.2)    | (0.2)    |  |
|                                           | TOTAL BUDGET                                 | 21,244.1       | 24,499.6       | 2,350.9  | 1,912.4  |  |
| В                                         | TOTAL EXPENDITURE (C+D)                      | 18,902.3       | 22,964.6       | 2,250.2  | 1,782.6  |  |
| С                                         | RECURRENT EXPENDITURE                        | 13,289.7       | 15,939.8       | 1,178.7  | 1,543.4  |  |
|                                           | Salaries, Wages and Pensions                 | 7,834.8        | 8,428.8        | 687.3    | 765.8    |  |
|                                           | Administrative and Operational Expenses      | 5,411.9        | 7,395.1        | 474.9    | 775.6    |  |
|                                           | Losses and Write-offs                        | 43.1           | 115.9          | 16.5     | 2.0      |  |
| D                                         | CAPITAL EXPENDITURE                          | 5,612.5        | 7,024.8        | 1,071.5  | 239.1    |  |
|                                           | Capital Equipments                           | 305.9          | 361.2          | 49.6     | 28.1     |  |
|                                           | Public Sector Investment Program             | 4,129.4        | 5,460.8        | 291.0    | 181.9    |  |
|                                           | Development Projects and Investments Outlays | 558.1          | 472.0          | 138.7    | 15.1     |  |
|                                           | Lendings                                     | 619.2          | 730.8          | 592.2    | 14.1     |  |
| E                                         | PRIMARY BALANCE - SURPLUS / (DEFICIT) (F+G)  | 389.8          | (2,162.2)      | (915.3)  | (192.5)  |  |
| F                                         | OVERALL BALANCE - SURPLUS / (DEFICIT) (A-B)  | (627.2)        | (3,412.8)      | (999.1)  | (350.2)  |  |
| G                                         | Financing and Interest Costs                 | 1,017.1        | 1,250.7        | 83.9     | 157.7    |  |
| /lem                                      | orandum Items:                               |                |                |          |          |  |
|                                           | Loan Repayment                               | 2,296.0        | 1,526.9        | 69.6     | 129.8    |  |
|                                           | Subscription to Multilateral Agencies        | 45.9           | 8.1            | -        | -        |  |
|                                           | Transfers to Sovereign Development Fund      | 153.1          | 1.254.2        | 31.1     | 50.4     |  |