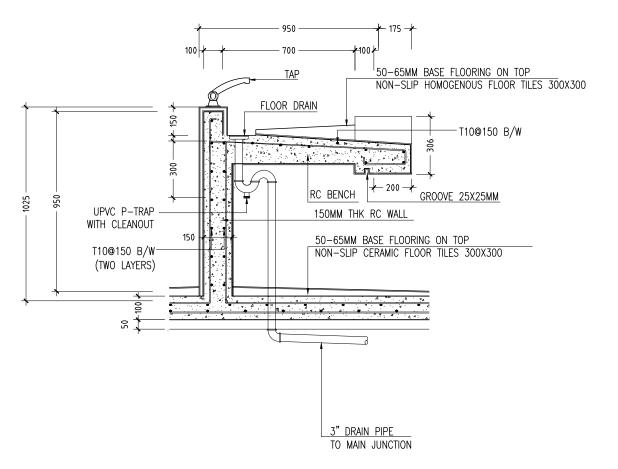

DETAIL J- FISH FILLETING PLATFORM SECTION SCALE 1:20

DETAIL L- FISH FILLETING PLATFORM SECTION SCALE 1:20

DETAIL M- FISH FILLETING PLATFORM ELEVATION SCALE 1:20

DETAIL N- FISH FILLETING PLATFORM ELEVATION SCALE 1:20