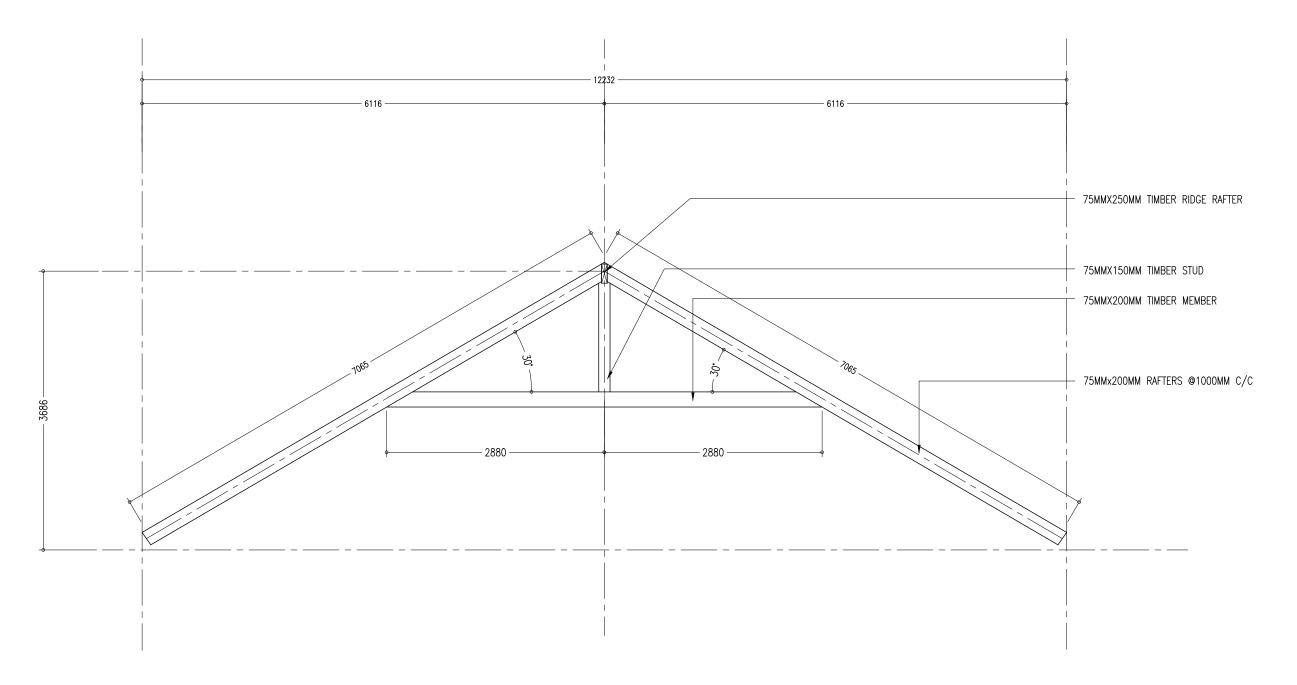

# TR1 DETAIL SCALE 1:50

| 1 |
|---|
|   |

| _ |                                     |
|---|-------------------------------------|
|   | PRINCIPAL ARCHITECT: MOHAMED HAMEEN |
|   | ARCHITECT: AHMED AMEEL SHAKEEL      |
|   | ENGINEER: ADAM SANEEZ               |
|   | PRINCIPAL ENGINEER: MOHAMED AHSAN   |
|   | DRAWN BY: ULOOMA ASEED SAUD         |
|   |                                     |