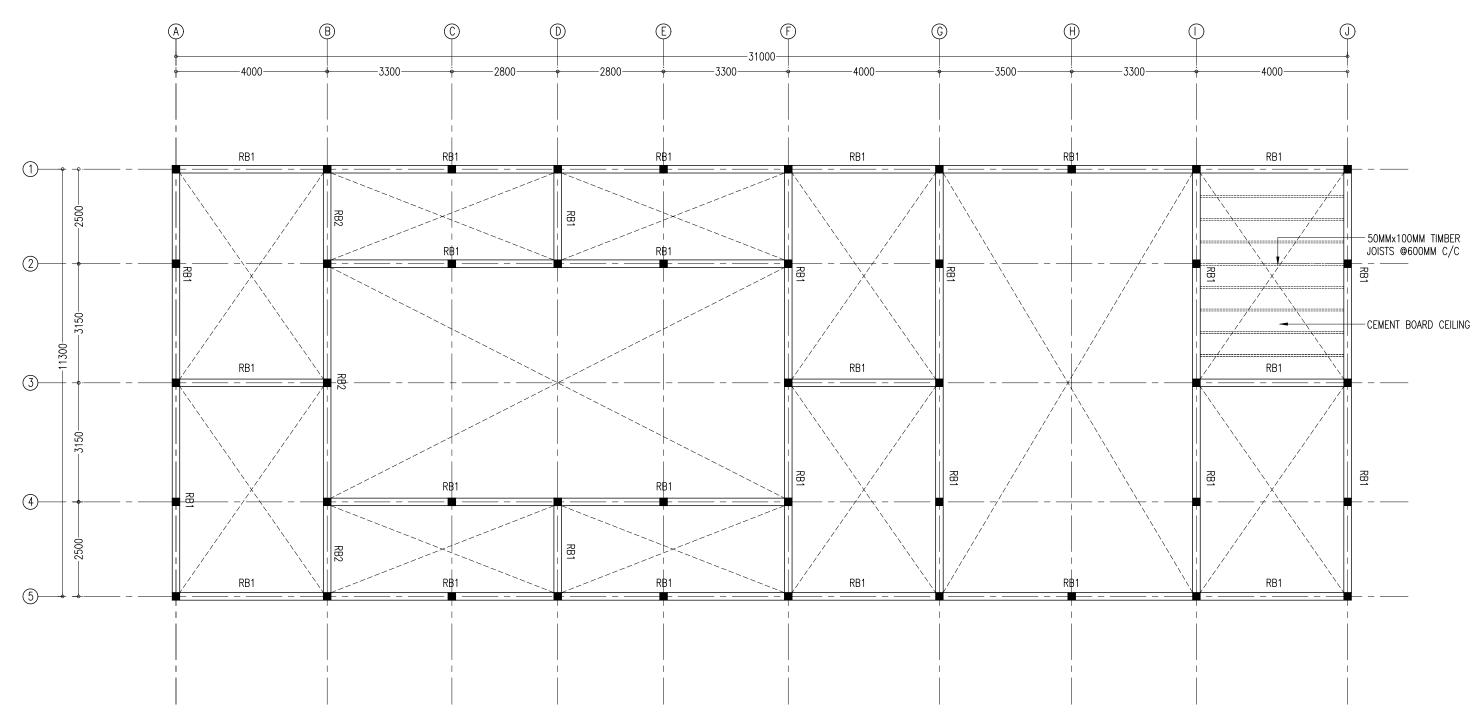

FOUNDATION PLAN

SCALE 1:100

ROOF BEAM PLAN SCALE 1:100

| PRINCIPAL ARCHITECT: MOHAMED HAMEEN |
|-------------------------------------|
| ARCHITECT: AHMED AMEEL SHAKEEL      |
| ENGINEER: ADAM SANEEZ               |
| PRINCIPAL ENGINEER: MOHAMED AHSAN   |
| DRAWN BY: ULOOMA ASEED SAUD         |
|                                     |