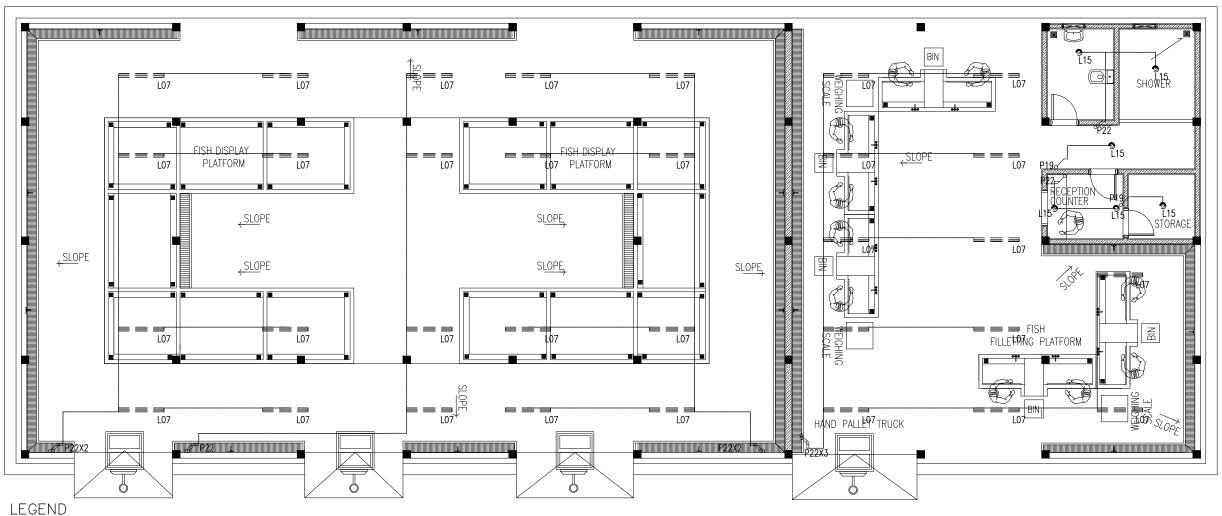

| SYMBOL       | CODE | DESCRIPTION                                                           |  |
|--------------|------|-----------------------------------------------------------------------|--|
| ===          | L07  | 2X36W FLUORESCENT LAMPS IN SURFACE MOUNT LUMINAIRE WITH DIFFUSER /LED |  |
| <b>♀</b> L15 |      | 1X60W INCANDESCENT LAMPS IN RECESSED DECORATIVE LUMINAIRE             |  |
| 6            | P19  | 1GANG 1 WAY SWITCH                                                    |  |
| F            | P22  | 4GANG 1 WAY SWITCH                                                    |  |

## LIGHTING LAYOUT PLAN SCALE 1:100

| REVISION: | PRINCIPAL ARCHITECT: MOHAMED HAMEEN |
|-----------|-------------------------------------|
|           | ARCHITECT: AHMED AMEEL SHAKEEL      |
|           | ENGINEER: ADAM SANEEZ               |
|           | PRINCIPAL ENGINEER: MOHAMED AHSAN   |
| _         | DRAWN BY: ULOOMA ASEED SAUD         |
|           |                                     |