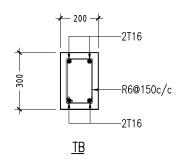

| REVISION: | PRINCIPAL ARCHITECT: MOHAMED HAMEEN |
|-----------|-------------------------------------|
|           | ARCHITECT: AHMED AMEEL SHAKEEL      |
|           | ENGINEER: ADAM SANEEZ               |
|           | PRINCIPAL ENGINEER: MOHAMED AHSAN   |
|           | DRAWN BY: ULOOMA ASEED SAUD         |

| PROJECT:        | SINGLE STOREY FISH MARKET              |             |
|-----------------|----------------------------------------|-------------|
| LOCATION:       | HDH. KULHUDUFUSHI                      | S_04        |
| DRAWING TITLE:  | AS GIVEN                               | 0-0-        |
| CLIENT:         | MINISTRY OF HOUSING AND INFRASTRUCTURE | DWG NO      |
| SCALE: AS GIVEN | DIMENSION: MM                          | PROJECT NO: |



## COLUMN DETAILS SCALE 1:20







## BEAM DETAILS SCALE 1:20

| FOOTING | LENGTH/mm | WIDTH/mm | DEPTH/mm | REINFORCEMENT               |
|---------|-----------|----------|----------|-----------------------------|
| F1      | 1100      | 1100     | 300      | T12@150mm c/c- (B/W,B only) |
| F2      | 900       | 900      | 300      | T12@150mm c/c- (B/W,B only) |
| F3      | 750       | 750      | 300      | T12@150mm c/c- (B/W,B only) |

### NOTE :

- COVER TO BEAMS : 35MM - COVER TO COLUMNS : 40MM - CONCRETE MIX : 1:2:3 UNLESS STATED

- ADD CONMIX MEGA FLOW P TO ALL SUPER STRUCTURE CONCRETE.

# FOUNDATION DETAILS SCALE 1:20



| REVISION: | PRINCIPAL ARCHITECT: MOHAMED HAMEEN |
|-----------|-------------------------------------|
|           | ARCHITECT: AHMED AMEEL SHAKEEL      |
|           | ENGINEER: ADAM SANEEZ