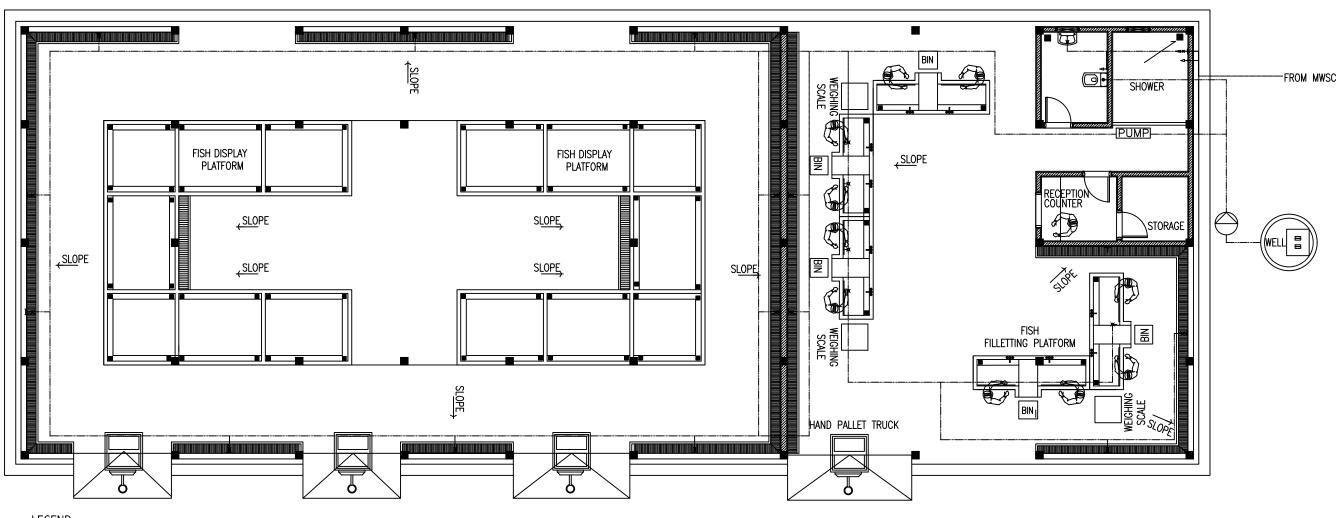

## LEGEND

| <b>-</b> ¤  | FAUCET/TAP                   |
|-------------|------------------------------|
| <b>←</b> ▷  | HAND SHOWER                  |
| <b>→</b> 2< | HEAD SHOWER                  |
|             | GROUND WATER SUPPLY Ø12-Ø35) |

WATER SUPPLY LAYOUT PLAN SCALE 1:100

| REVISION: | PRINCIPAL ARCHITECT: MOHAMED HAMEEN |
|-----------|-------------------------------------|
|           | ARCHITECT: AHMED AMEEL SHAKEEL      |
|           | ENGINEER: ADAM SANEEZ               |
|           | PRINCIPAL ENGINEER: MOHAMED AHSAN   |
|           | DRAWN BY: ULOOMA ASEED SAUD         |
|           |                                     |