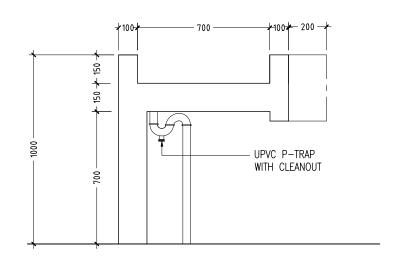

DETAIL J- FISH FILLETING PLATFORM SECTION SCALE 1:20

DETAIL L- FISH FILLETING PLATFORM SECTION SCALE 1:20

DETAIL M- FISH FILLETING PLATFORM ELEVATION SCALE 1:20

DETAIL N- FISH FILLETING PLATFORM ELEVATION SCALE 1:20