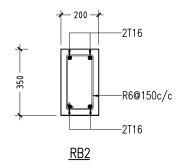

## BEAM DETAILS SCALE 1:20

| FOOTING | LENGTH/mm | WIDTH/mm | DEPTH/mm | REINFORCEMENT               |
|---------|-----------|----------|----------|-----------------------------|
| F1      | 1100      | 1100     | 300      | T12@150mm c/c- (B/W,B only) |
| F2      | 900       | 900      | 300      | T12@150mm c/c- (B/W,B only) |
| F3      | 750       | 750      | 300      | T12@150mm c/c- (B/W,B only) |