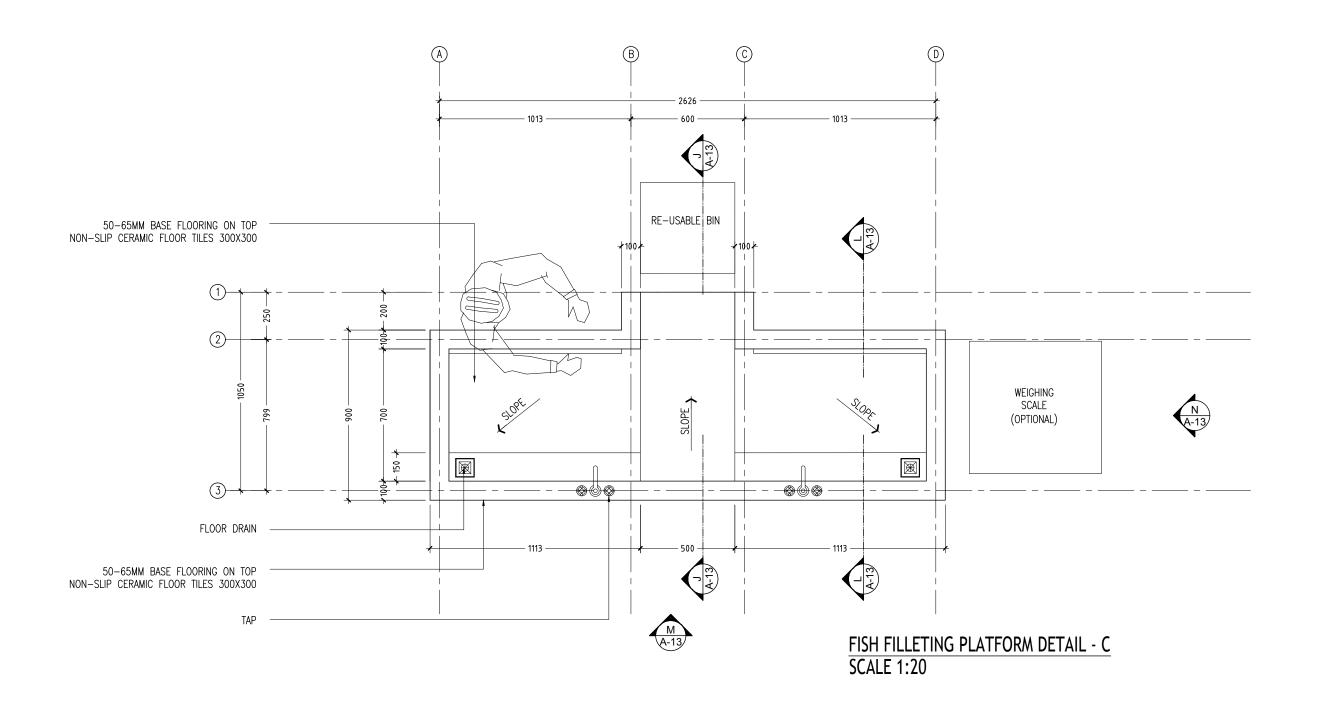

DETAIL J- FISH FILLETING PLATFORM SECTION SCALE 1:20

DETAIL L- FISH FILLETING PLATFORM SECTION SCALE 1:20

DETAIL M- FISH FILLETING PLATFORM ELEVATION SCALE 1:20

DETAIL N- FISH FILLETING PLATFORM ELEVATION SCALE 1:20