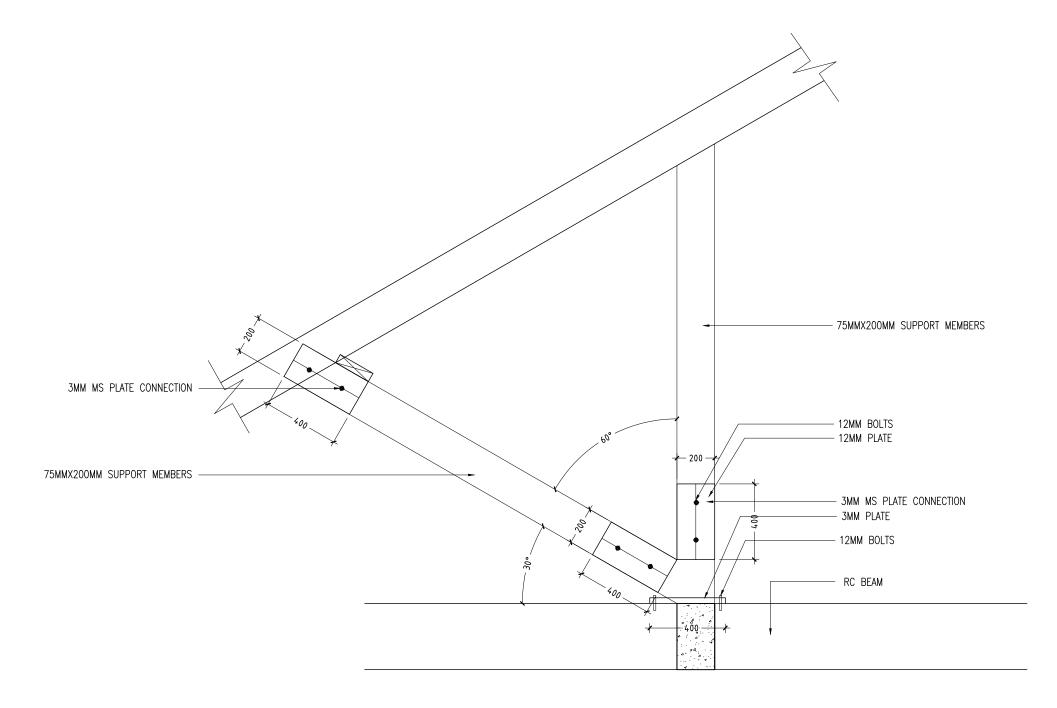

## DETAIL G -TIMBER SUPPORT MEMBER SCALE 1:20

| SION: | PRINCIPAL ARCHITECT: MOHAMED HAMEEN |
|-------|-------------------------------------|
|       | ARCHITECT: AHMED AMEEL SHAKEEL      |
|       | ENGINEER: ADAM SANEEZ               |
|       | PRINCIPAL ENGINEER: MOHAMED AHSAN   |
| _     | DRAWN BY: ULOOMA ASEED SAUD         |