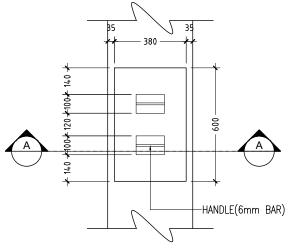

DETAIL A/ SECTION A-A SCALE 1 : 20

DETAIL A / PLAN VIEW OF INSPECTION CHAMBER SCALE 1:20

SECTION VIEW OF WELL SCALE 1:20

| REVISION: | PRINCIPAL ARCHITECT: MOHAMED HAMEEN |
|-----------|-------------------------------------|
|           | ARCHITECT: AHMED AMEEL SHAKEEL      |
|           | ENGINEER: ADAM SANEEZ               |
|           | PRINCIPAL ENGINEER: MOHAMED AHSAN   |
|           | DRAWN BY: ULOOMA ASEED SAUD         |