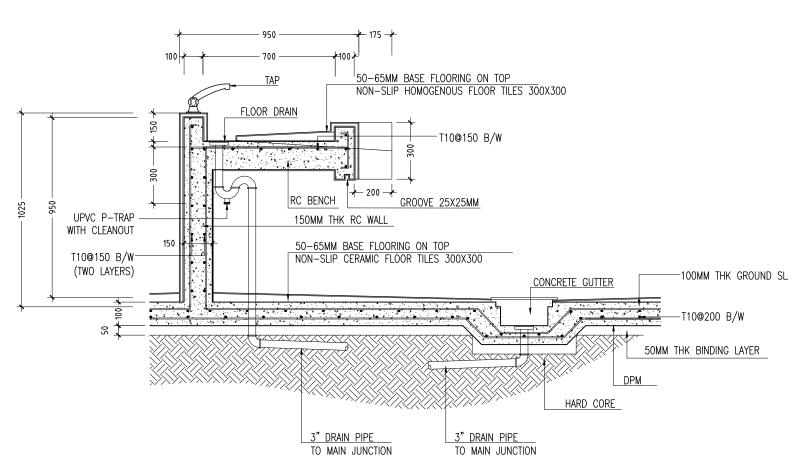

DETAIL J- FISH FILLETING PLATFORM SECTION SCALE 1:20

DETAIL L- FISH FILLETING PLATFORM SECTION SCALE 1:20

DETAIL M- FISH FILLETING PLATFORM ELEVATION SCALE 1:20

DETAIL N- FISH FILLETING PLATFORM ELEVATION SCALE 1:20