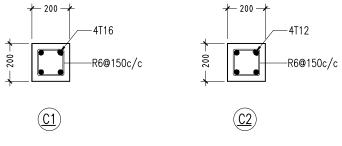

JAN 2018     | PROJECT NO: |







| REVISION: | PRINCIPAL ARCHITECT: MOHAMED HAMEEN |
|-----------|-------------------------------------|
|           | ARCHITECT: AHMED AMEEL SHAKEEL      |
|           | ENGINEER: ADAM SANEEZ               |
|           | PRINCIPAL ENGINEER: MOHAMED AHSAN   |
|           | DRAWN BY: ULOOMA ASEED SAUD         |

| PROJECT:        | SINGLE STOREY FISH MARKET              |             |
|-----------------|----------------------------------------|-------------|
| LOCATION:       | HDH. KULHUDUFUSHI                      | S_04        |
| DRAWING TITLE:  | AS GIVEN                               | 0-0-        |
| CLIENT:         | MINISTRY OF HOUSING AND INFRASTRUCTURE | DWG NO      |
| SCALE: AS GIVEN | DIMENSION: MM                          | PROJECT NO: |



## COLUMN DETAILS SCALE 1:20







## BEAM DETAILS SCALE 1:20

| FOOTING | LENGTH/mm | WIDTH/mm | DEPTH/mm | REINFORCEMENT               |
|---------|-----------|----------|----------|-----------------------------|
| F1      | 1100      | 1100     | 300      | T12@150mm c/c- (B/W,B only) |
| F2      | 900       | 900      | 300      | T12@150mm c/c- (B/W,B only) |
| F3      | 750       | 750      | 300      | T12@150mm c/c- (B/W,B only) |

### NOTE :

- COVER TO BEAMS : 35MM - COVER TO COLUMNS : 40MM - CONCRETE MIX : 1:2:3 UNLESS STATED

- ADD CONMIX MEGA FLOW P TO ALL SUPER STRUCTURE CONCRETE.

# FOUNDATION DETAILS SCALE 1:20



| REVISION: | PRINCIPAL ARCHITECT: MOHAMED HAMEEN |
|-----------|-------------------------------------|
|           | ARCHITECT: AHMED AMEEL SHAKEEL      |
|