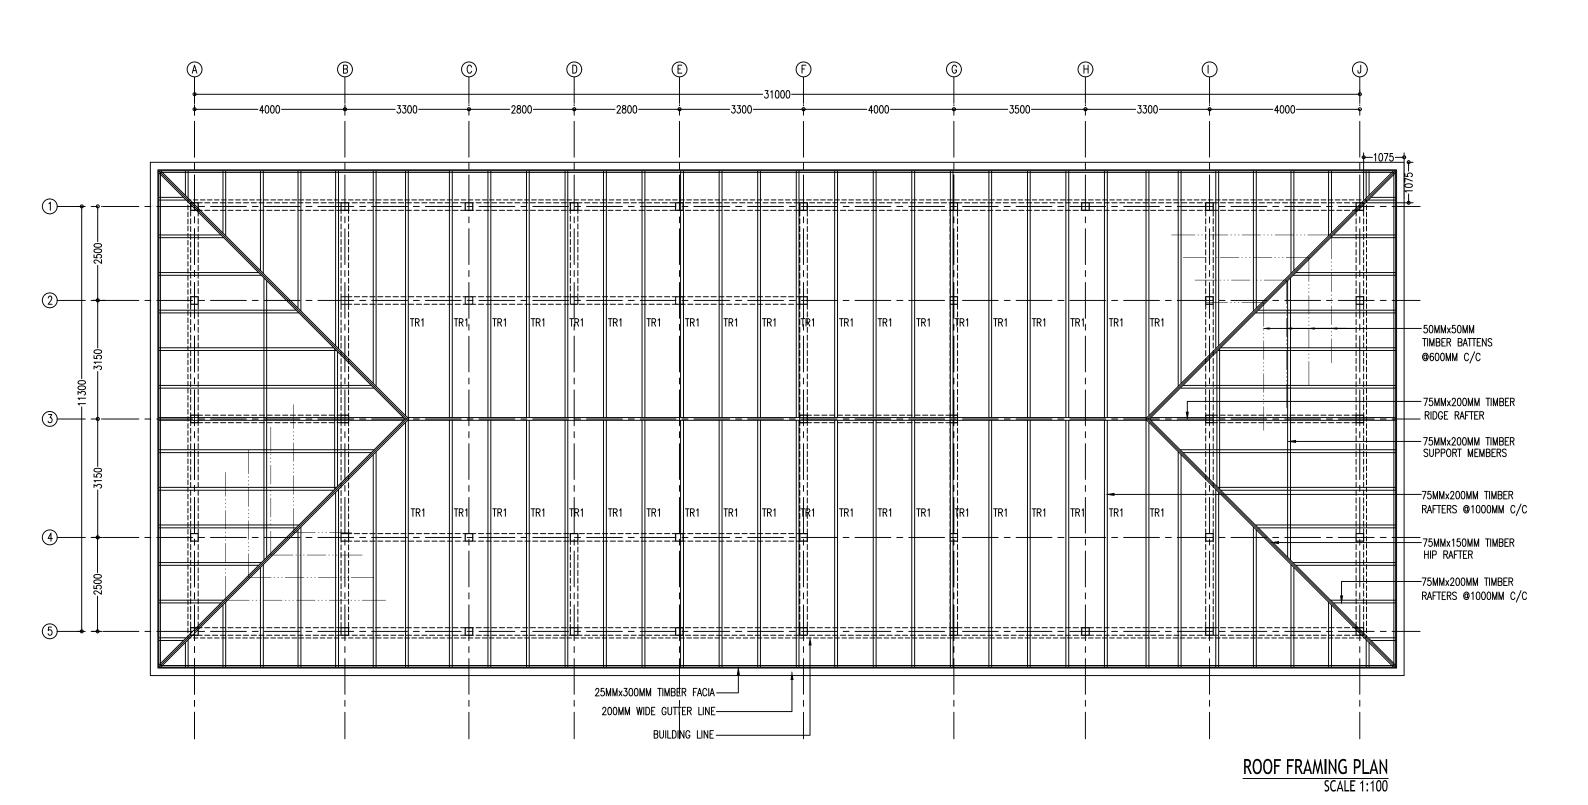

FOUNDATION PLAN

SCALE 1:100

ROOF BEAM PLAN SCALE 1:100

| PRINCIPAL ARCHITECT: MOHAMED HAMEEN |
|-------------------------------------|
| ARCHITECT: AHMED AMEEL SHAKEEL      |
| ENGINEER: ADAM SANEEZ               |
| PRINCIPAL ENGINEER: MOHAMED AHSAN   |
| DRAWN BY: ULOOMA ASEED SAUD         |
|                                     |

# TR1 DETAIL SCALE 1:50

| 1 |
|---|
|   |

| _ |                                     |
|---|-------------------------------------|
|   | PRINCIPAL ARCHITECT: MOHAMED HAMEEN |
|   | ARCHITECT: AHMED AMEEL SHAKEEL      |
|   | ENGINEER: ADAM SANEEZ               |
|   | PRINCIPAL ENGINEER: MOHAMED AHSAN   |
|   | DRAWN BY: ULOOMA ASEED SAUD         |
|   |                                     |