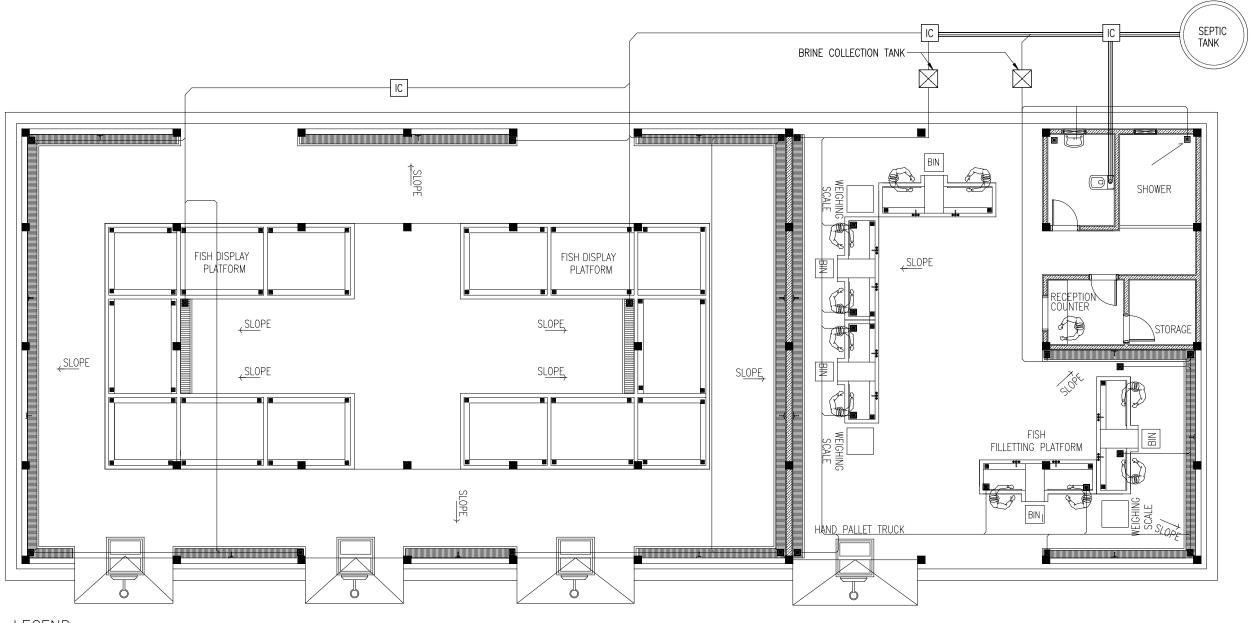

### LEGEND

PLUMBING LAYOUT PLAN SCALE 1:100

|   | REVISION: | PRINCIPAL ARCHITECT: MOHAMED HAMEEN |
|---|-----------|-------------------------------------|
|   |           | ARCHITECT: AHMED AMEEL SHAKEEL      |
| ) |           | ENGINEER: ADAM SANEEZ               |
|   |           | PRINCIPAL ENGINEER: MOHAMED AHSAN   |
| n |           | DRAWN BY: ULOOMA ASEED SAUD         |
| - |           |                                     |