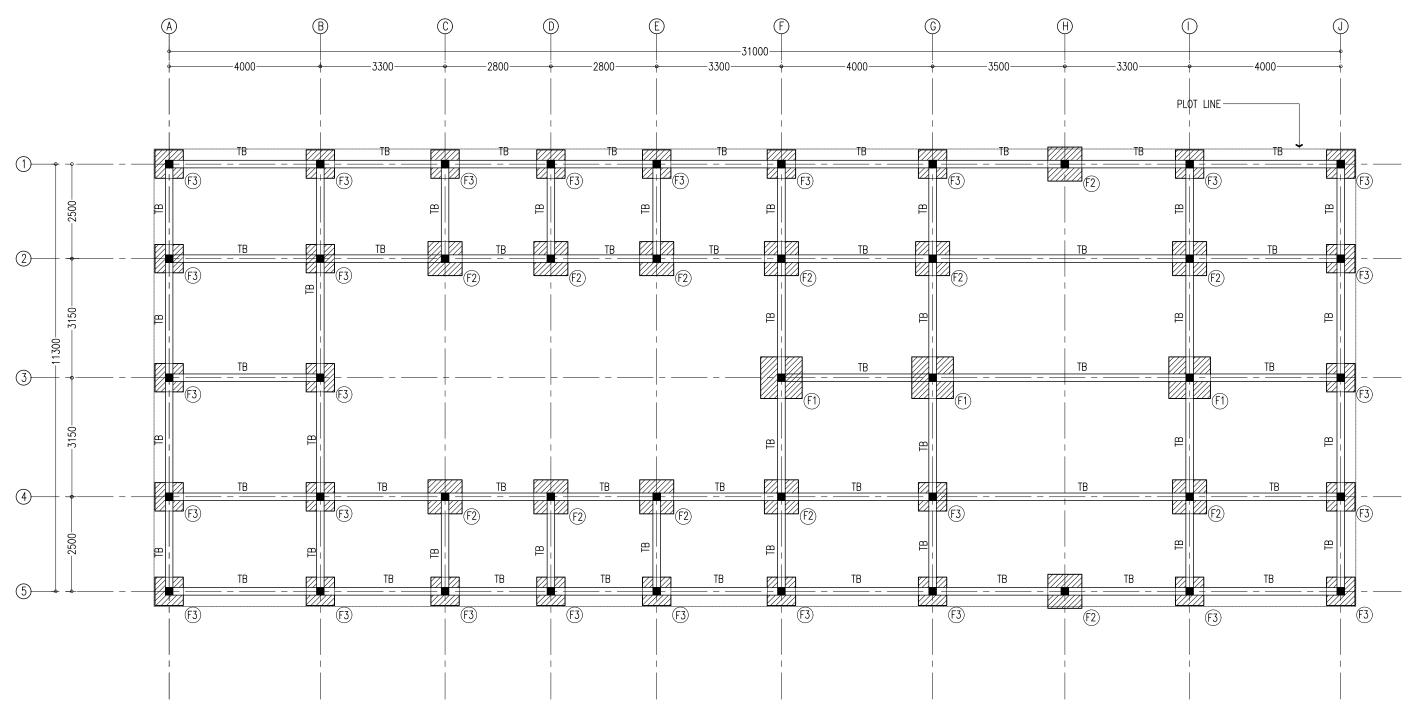

FOUNDATION PLAN

SCALE 1:100

ROOF BEAM PLAN SCALE 1:100

| PRINCIPAL ARCHITECT: MOHAMED HAMEEN |
|-------------------------------------|
| ARCHITECT: AHMED AMEEL SHAKEEL      |
| ENGINEER: ADAM SANEEZ               |
| PRINCIPAL ENGINEER: MOHAMED AHSAN   |
| DRAWN BY: ULOOMA ASEED SAUD         |
|                                     |

## BEAM DETAILS SCALE 1:20

| FOOTING | LENGTH/mm | WIDTH/mm | DEPTH/mm | REINFORCEMENT               |
|---------|-----------|----------|----------|-----------------------------|
| F1      | 1100      | 1100     | 300      | T12@150mm c/c- (B/W,B only) |
| F2      | 900       | 900      | 300      | T12@150mm c/c- (B/W,B only) |
| F3      | 750       | 750      | 300      | T12@150mm c/c- (B/W,B only) |