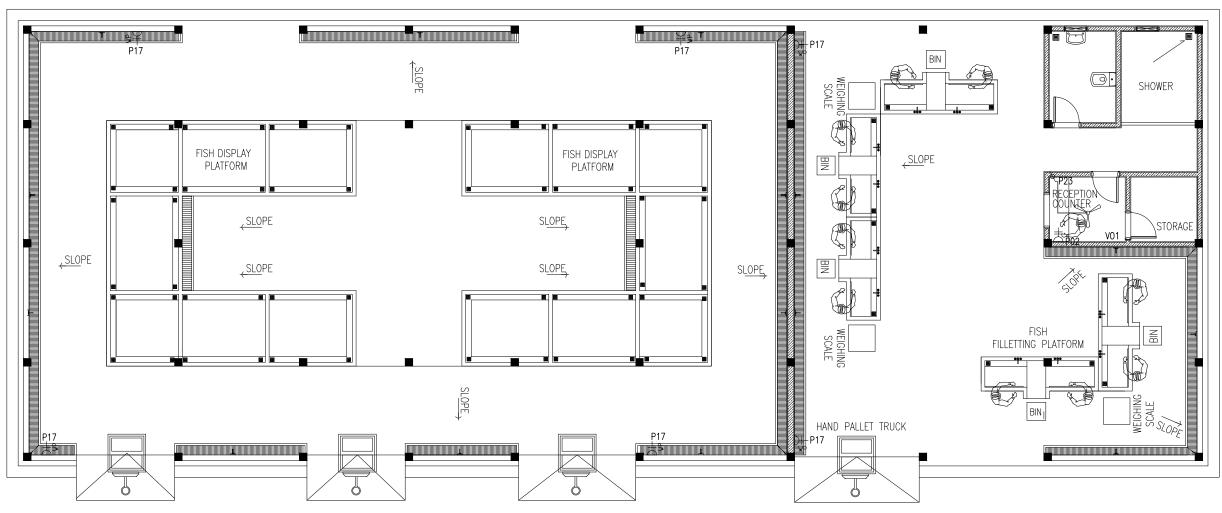

## LEGEND

| ø        | P23 | FAN / LIGHT DIMMER SWITCH                                                   |
|----------|-----|-----------------------------------------------------------------------------|
|          | V01 | DIA. 1200 CEILING FAN                                                       |
| D#-      | P02 | 2 GANG13A SOCKET OUTLET AT 300mm<br>ABOVE FINISHED FLOOR LEVEL              |
| DH<br>WP | P17 | 1 GANG13A SOCKET OUTLET AT 300mm ABOVE FINISHED FLOOR LEVEL (WEATHER PROOF) |

# FAN/SOCKET LAYOUT PLAN SCALE 1:100

| REVISION: | PRINCIPAL ARCHITECT: MOHAMED HAMEEN | PROJECT:     |
|-----------|-------------------------------------|--------------|
|           | ARCHITECT: AHMED AMEEL SHAKEEL      | LOCATION:    |
|           | ENGINEER: ADAM SANEEZ               | DRAWING TITI |
|           | PRINCIPAL ENGINEER: MOHAMED AHSAN   | CLIENT:      |
|           | DRAWN BY: ULOOMA ASEED SAUD         | SCALE: AS GI |