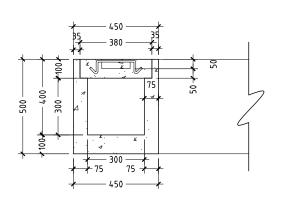

DETAIL A/ SECTION A-A SCALE 1 : 20

DETAIL A / PLAN VIEW OF INSPECTION CHAMBER SCALE 1:20

SECTION VIEW OF WELL SCALE 1:20

| REVISION: | PRINCIPAL ARCHITECT: MOHAMED HAMEEN |
|-----------|-------------------------------------|
|           | ARCHITECT: AHMED AMEEL SHAKEEL      |
|           | ENGINEER: ADAM SANEEZ               |
|           | PRINCIPAL ENGINEER: MOHAMED AHSAN   |
|           | DRAWN BY: ULOOMA ASEED SAUD         |