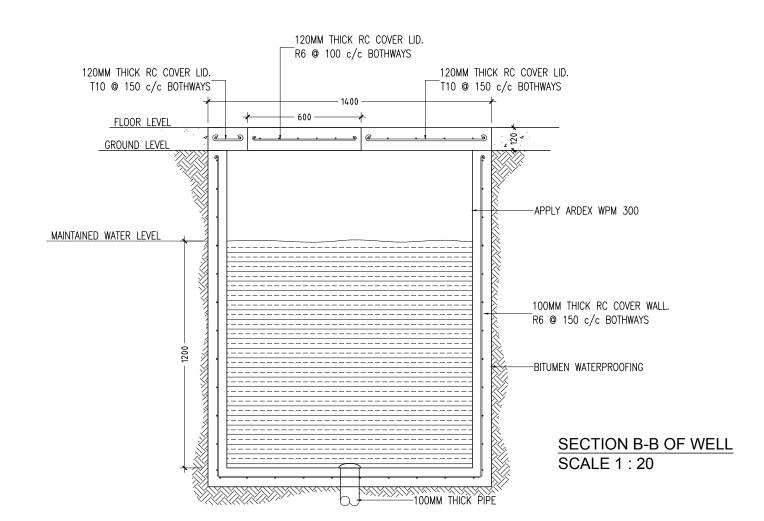

DETAIL A/ SECTION A-A SCALE 1 : 20

DETAIL A / PLAN VIEW OF INSPECTION CHAMBER SCALE 1:20

SECTION VIEW OF WELL SCALE 1:20

| REVISION: | PRINCIPAL ARCHITECT: MOHAMED HAMEEN |
|-----------|-------------------------------------|
|           | ARCHITECT: AHMED AMEEL SHAKEEL      |
|           | ENGINEER: ADAM SANEEZ               |
|           | PRINCIPAL ENGINEER: MOHAMED AHSAN   |
|           | DRAWN BY: ULOOMA ASEED SAUD         |