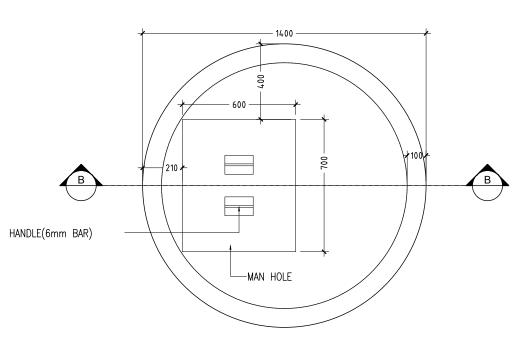

DETAIL A/ SECTION A-A SCALE 1 : 20

DETAIL A / PLAN VIEW OF INSPECTION CHAMBER SCALE 1:20

SECTION VIEW OF WELL SCALE 1:20

| REVISION: | PRINCIPAL ARCHITECT: MOHAMED HAMEEN |
|-----------|-------------------------------------|
|           | ARCHITECT: AHMED AMEEL SHAKEEL      |
|           | ENGINEER: ADAM SANEEZ               |
|           | PRINCIPAL ENGINEER: MOHAMED AHSAN   |
|           | DRAWN BY: ULOOMA ASEED SAUD         |