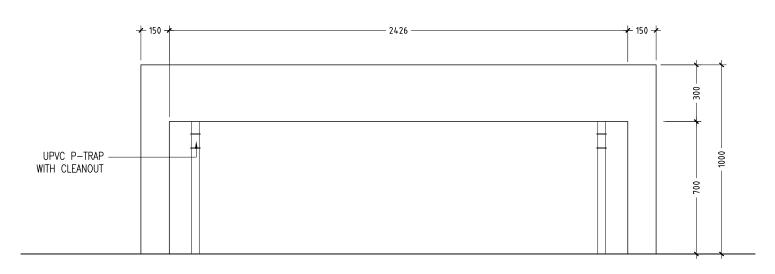

DETAIL J- FISH FILLETING PLATFORM SECTION SCALE 1:20

DETAIL L- FISH FILLETING PLATFORM SECTION SCALE 1:20

DETAIL M- FISH FILLETING PLATFORM ELEVATION SCALE 1:20

DETAIL N- FISH FILLETING PLATFORM ELEVATION SCALE 1:20