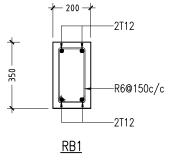

## BEAM DETAILS SCALE 1:20

| FOOTING | LENGTH/mm | WIDTH/mm | DEPTH/mm | REINFORCEMENT               |
|---------|-----------|----------|----------|-----------------------------|
| F1      | 1100      | 1100     | 300      | T12@150mm c/c- (B/W,B only) |
| F2      | 900       | 900      | 300      | T12@150mm c/c- (B/W,B only) |
| F3      | 750       | 750      | 300      | T12@150mm c/c- (B/W,B only) |