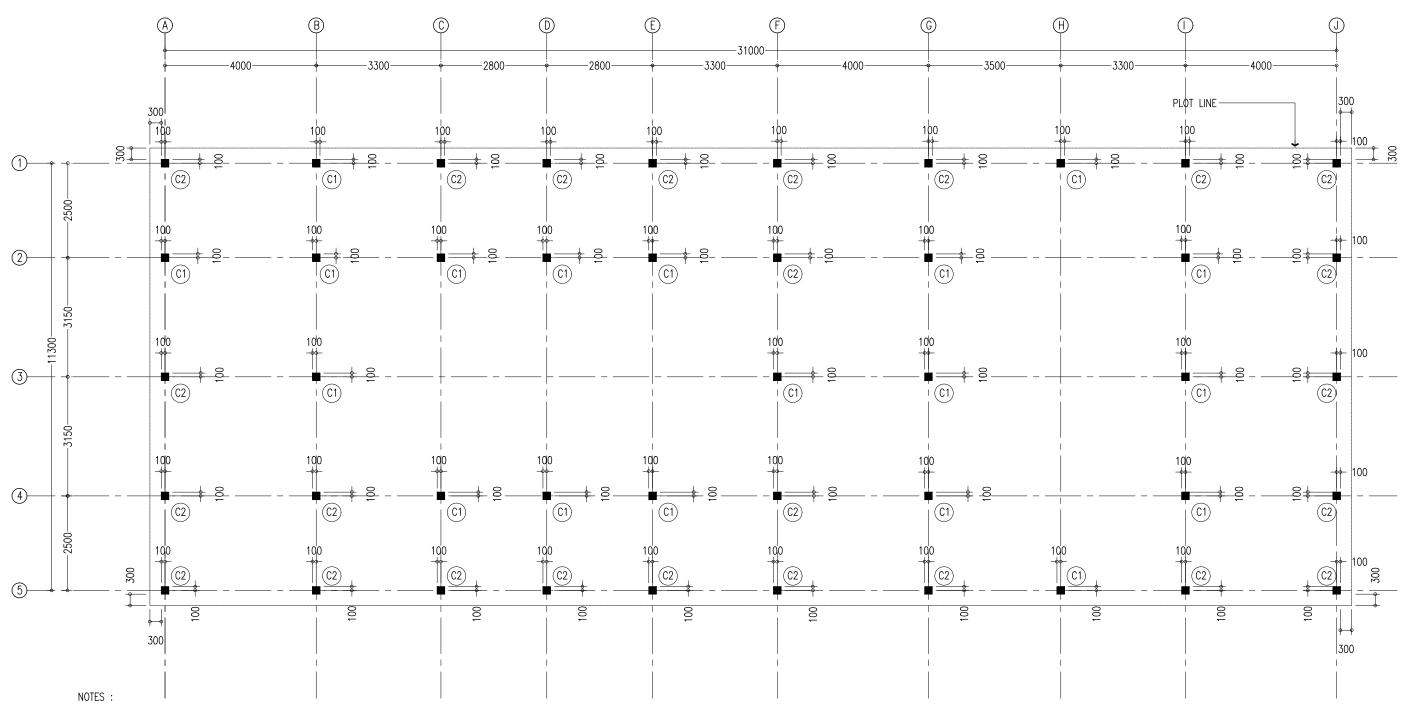

PAL ARCHITECT: MOHAMED HAMEEN |
|   | ARCHITECT: AHMED AMEEL SHAKEEL      |
|   | ENGINEER: ADAM SANEEZ               |
|   | PRINCIPAL ENGINEER: MOHAMED AHSAN   |
| _ | DRAWN BY: ULOOMA ASEED SAUD         |
| _ | -                                   |

| PROJECT:        | SINGLE STOREY FISH MA | RKET              |             |
|-----------------|-----------------------|-------------------|-------------|
| LOCATION:       | HDH. KULHUDUFUSHI     |                   | A 42        |
| DRAWING TITLE:  | AS GIVEN              |                   | A-13        |
| CLIENT:         | MINISTRY OF HOUSING A | ND INFRASTRUCTURE | DWG NO      |
| SCALE: AS GIVEN | DIMENSION: MM         | DATE: JAN 2018    | PROJECT NO: |
|                 | •                     | •                 | •           |



- COVER TO FOUNDATION: 50MM

- COVER TO BEAMS : 35MM

- COVER TO COLUMNS : 40MM

- CONCRETE MIX : 1:2:3 UNLESS STATED

- ADD CONMIX MEGA FLOW P TO ALL SUPER STRUCTURE CONCRETE.
- ADD CONMIX MEGA ADD WL3 TO ALL SUBSTRUCTURE CONCRETE.
- APPY 2 COATS OF CONMIX MOYA SHIELD RBE TO ALL STRUCTURE CONCRETE BELOW GROUND LEVEL.



| REVISION: | PRINCIPAL ARCHITECT: MOHAMED HAMEEN |
|-----------|-------------------------------------|
|           | ARCHITECT: AHMED AMEEL SHAKEEL      |
|           | ENGINEER: ADAM SANEEZ               |
|           | PRINCIPAL ENGINEER: MOHAMED AHSAN   |
| _         | DRAWN BY: ULOOMA ASEED SAUD         |
|           |                                     |

| PROJECT:        | SINGLE STOREY FISH MA                      | RKET           |             |
|-------------