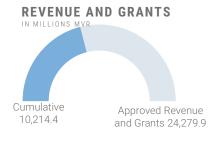

# **April 2022**

Revenue and Grants for April 2022 stood at MVR 2,126.1 million, which is a 15.0 percent increase compared to January 2021. A significant proportion of this relative increase is due to the marked increment in GST receipts.

### **REVENUE AND GRANTS COMPOSITION - APRIL**

# TABLE 1: OVERVIEW OF GOVERNMENT FINANCES 1/

| TABLE 1. OVERVIEW OF GOVERNMENT FINANCES                  |                            |                             |                             |
|-----------------------------------------------------------|----------------------------|-----------------------------|-----------------------------|
| in millions of MVR unless stated otherwise                | Approved<br>Budget<br>2022 | Actual<br>Jan - Apr<br>2021 | Actual<br>Jan - Apr<br>2022 |
|                                                           |                            |                             |                             |
| Total Revenue and Grants                                  | 24,279.9                   | 7,350.2                     | 10,214.4                    |
| of which: Total Revenue                                   | 21,368.1                   | 7,012.2                     | 10,063.3                    |
| Total Budget                                              | 36,999.3                   | 13,083.4                    | 12,813.9                    |
| Total Expenditure                                         | 34,101.8                   | 9,543.1                     | 12,062.7                    |
| Recurrent                                                 | 24,823.3                   | 7,523.4                     | 9,007.7                     |
| Capital                                                   | 9,278.5                    | 2,019.7                     | 3,055.0                     |
| Primary Balance                                           | (6,906.7)                  | (1,499.1)                   | (373.6)                     |
| Overall Balance                                           | (9,821.9)                  | (2,192.8)                   | (1,848.3)                   |
| Management of the second                                  |                            |                             |                             |
| Memorandum Items:                                         |                            |                             |                             |
| Loan Repayment and Subscriptions to Multilateral Agencies | 2,897.5                    | 3,540.3                     | 751.1                       |
| Transfers to Sovereign Development Fund                   | (769.2)                    | 184.2                       | 1,485.5                     |
| Total Revenue to GDP                                      | 24.4%                      | -                           | -                           |
| Total Expenditure to GDP                                  | 39.0%                      | -                           | -                           |
| Primary Balance to GDP                                    | -7.9%                      | -                           | -                           |
| Overall Balance to GDP                                    | -11.2%                     | -                           | -                           |
| Nominal GDP <sup>2/</sup>                                 | 87,498                     | -                           | -                           |