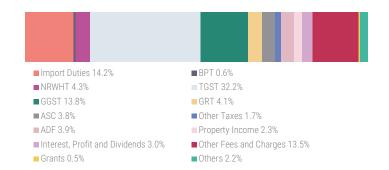

### **REVENUE AND GRANTS COMPOSITION - APRIL**

| ions of MVR unless stated otherwise | Jan - Apr<br>2021 | Jan - Apr<br>2022 | Apr 2021 | Apr 2022 |
|-------------------------------------|-------------------|-------------------|----------|----------|
| TOTAL REVENUE AND GRANTS            | 7,350.2           | 10,214.4          | 1,849.3  | 2,126.1  |
| Tax Revenues                        | 5,474.9           | 7,151.4 ▼         | 1,175.4  | 1,586.5  |
| Import Duties                       | 894.5             | 1,111.0 🔺         | 225.8    | 300.9    |
| Business and Property Tax           | 1,145.6           | 1,246.2           | 87.8     | 126.1    |
| Business Profit Tax                 | 522.3             | 484.6 ▼           | 16.9     | 12.4     |
| Non-Resident Withholding Tax        | 237.7             | 333.5 🔺           | 58.4     | 91.4     |
| Individual Income Tax               | 74.4              | 109.5 🔺           | 11.0     | 22.      |
| Other Business and Property Taxes   | 311.1             | 318.7 🔺           | 1.5      | 0.2      |
| Goods and Services Tax              | 2,987.1           | 4,089.3           | 740.3    | 977.8    |
| General Goods and Services Tax      | 892.6             | 1,048.2           | 236.4    | 294.     |
| Tourism Goods and Services Tax      | 2,094.4           | 3,041.1           | 503.9    | 683.     |
| Royalties                           | 20.4              | 44.5 🔺            | 8.4      | 13.      |
| Revenue Stamp                       | 2.5               | 0.0 🔻             | 0.6      | -        |
| Green Tax                           | 286.4             | 379.6             | 72.0     | 87.      |
| Airport Service Charge              | 138.5             | 280.8             | 40.5     | 80.      |
| Remittance Tax                      | -                 | 0.0               | -        | -        |
| Non-Tax Revenues                    | 1,536.3           | 3,032.2 ▼         | 419.1    | 528.     |
| Fees and Charges                    | 392.9             | 765.0 🔺           | 90.8     | 300.     |
| Airport Development Fee             | 141.5             | 284.1 🔺           | 41.5     | 81.      |
| Resident Permit                     | 45.6              | 3.9 ▼             | 1.9      | 0        |
| Other Fees and Charges              | 205.8             | 477.0 🔺           | 47.5     | 218.     |
| Registration and Licence Fees       | 211.9             | 287.1 🔺           | 65.3     | 67       |
| Property Income                     | 606.8             | 741.7 🔺           | 141.0    | 49.      |
| Rent from Resorts                   | 544.6             | 682.7 🔺           | 127.8    | 34.      |
| Land Acquisition and Conversion Fee | 12.4              | 2.7 🔻             | -        | 0.       |
| Other Property Income               | 49.7              | 56.2 🔺            | 13.2     | 13.      |
| Fines and Penalties                 | 102.8             | 119.8 🔺           | 59.8     | 15.      |
| Interest, Profit and Dividends      | 121.7             | 255.4 🔺           | 35.8     | 64.      |
| SOE Dividends                       | 114.7             | 123.1 🔺           | 33.2     | 57.      |
| Interest and Profits                | 7.0               | 132.3 🔺           | 2.6      | 7.       |
| Other Non-Tax Revenues              | 100.3             | 863.2 🔺           | 26.3     | 31.      |
| Proceeds from Sale of Assets        | 3.7               | 6.1 🔺             | 0.6      | 0.8      |
| Grants                              | 338.0             | 151.1 ▼           | 254.2    | 10.      |
| Less: Subsidiary Loan Repayment     | (2.8)             | (126.4) ▼         | (0.0)    | (0.3     |
|                                     | ,                 |                   |          | ,        |