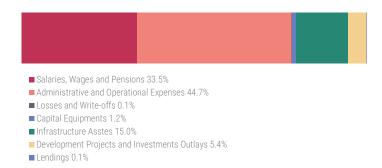

# **EXPENDITURE COMPOSITION - APRIL**

TABLE 4: EXPENDITURE DETAILS 1/

| ions of MVR unless stated otherwise          | Jan - Apr<br>2021 | Jan - Apr<br>2022 | Apr 2021 | Apr 2022 |  |
|----------------------------------------------|-------------------|-------------------|----------|----------|--|
| TOTAL RECURRENT AND CAPITAL EXPENDITURE      | 9,543.1           | 12,062.7          | 2,569.8  | 2,639    |  |
| RECURRENT EXPENDITURE                        | 7,523.4           | 9,007.7           | 2,189.3  | 2,065    |  |
| Salaries and Wages and Pensions              | 3,464.5           | 3,643.7 🔺         | 979.2    | 883      |  |
| Salaries and Wages                           | 1,509.7           | 1,585.3 🔺         | 389.7    | 407      |  |
| Allowances to Employees                      | 1,408.9           | 1,484.5           | 450.0    | 331      |  |
| Pensions, Retirement Benefits and Gratuities | 546.0             | 573.8 🔺           | 139.4    | 144      |  |
| Pensions                                     | 77.4              | 81.6 🔺            | 19.7     | 2        |  |
| Retirement Benefits and Gratuities           | 468.6             | 492.2 🔺           | 119.7    | 123      |  |
| Administrative and Operational Expenses      | 3,864.5           | 5,358.1           | 1,203.4  | 1,180    |  |
| Travelling Expenses                          | 35.9              | 58.9 🔺            | 14.6     | 23       |  |
| Administrative Supplies                      | 162.0             | 145.3 🔻           | 42.7     | 50       |  |
| Administrative Services                      | 581.1             | 624.8 🔺           | 142.5    | 181      |  |
| Operational Consumables                      | 411.5             | 366.8 🔻           | 122.9    | 108      |  |
| Training Expenses                            | 125.0             | 141.4             | 19.7     | 27       |  |
| Repairs and Maintenance                      | 63.9              | 86.9              | 15.5     | 23       |  |
| Financing and Interest Costs                 | 693.7             | 1,474.7           | 270.8    | 228      |  |
| Grants, Contributions and Subsidies          | 1,791.5           | 2,459.2           | 574.7    | 536      |  |
| Aasandha                                     | 533.9             | 568.3 🔺           | 195.8    | 119      |  |
| Job Seeker Allowance                         | 199.6             | 2.1 🔻             | 25.2     | -        |  |
| Subsidies                                    | 281.9             | 1,001.1           | 101.0    | 212      |  |
| Grants to Councils                           | 469.2             | 486.5             | 138.8    | 118      |  |
| Other Grants and Contributions               | 306.8             | 401.1             | 113.9    | 86       |  |
| Losses and Write-offs                        | 194.3             | 5.9 🔻             | 6.8      | 1.       |  |
| CAPITAL EXPENDITURE                          | 2,019.7           | 3,055.0 🔺         | 380.4    | 573      |  |
| Capital Equipments                           | 121.0             | 115.3 🔻           | 21.6     | 30.      |  |
| Furniture, Machinery and Equipment           | 100.8             | 80.6 🔻            | 15.9     | 30       |  |
| Vehicles                                     | 20.2              | 34.6 🔺            | 5.6      | (        |  |
| Minor extensions                             | -                 | 0.0               | -        | (        |  |
| Infrastructure Assets                        | 993.6             | 1,933.0 🔺         | 223.4    | 396.     |  |
| Land and Buildings                           | 285.0             | 545.7 🔺           | 72.2     | 126      |  |
| Roads, Bridges and Airports                  | 163.0             | 425.6             | 15.8     | 32       |  |
| Wharves, Ports and Harbours                  | 168.3             | 245.4             | 18.4     | 68       |  |
| Other Infrastructure Assets                  | 377.2             | 716.4 🔺           | 116.9    | 169      |  |
| Development Projects and Investments Outlays | 857.2             | 898.5 🔺           | 135.5    | 143      |  |
| Development Projects                         | 4.2               | 60.3 🔺            | 1.4      | (        |  |
| Investment Outlays                           | 853.0             | 838.2 🔻           | 134.1    | 143      |  |
| Lendings                                     | 47.8              | 108.2 🔺           | -        | 2.       |  |
| Domestic Lendings                            | 47.8              | 108.2 🔺           | -        | 2        |  |
| Foreign Lendings                             | -                 | -                 | -        | -        |  |
| orandum Items:                               |                   |                   |          |          |  |
| Loan Repayment                               | 3,339.1           | 714.7 🔻           | 3,041.8  | 98       |  |
| Other Investments                            | 201.2             | 36.4 ▼            | 60.0     | (16      |  |
| Transfers to Sovereign Development Fund      | 184.2             | 1,485.5           | 61.5     | 112      |  |