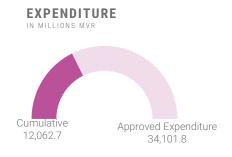

Total Expenditure for April 2022 increased by 2.7 percent compared to the same month of 2021. Compared to April 2021, Capital Expenditure increased by 50.7 percent while Recurrent Expenditure decreased by 5.6 percent. The relative hike in Capital Expenditure was due to rise in spending on PSIPs.

# **EXPENDITURE COMPOSITION - APRIL**

# TABLE 1: OVERVIEW OF GOVERNMENT FINANCES 1/

| TABLE 1. OVERVIEW OF GOVERNMENT FINANCES                  |                            |                             |                             |
|-----------------------------------------------------------|----------------------------|-----------------------------|-----------------------------|
| in millions of MVR unless stated otherwise                | Approved<br>Budget<br>2022 | Actual<br>Jan - Apr<br>2021 | Actual<br>Jan - Apr<br>2022 |
|                                                           |                            |                             |                             |
| Total Revenue and Grants                                  | 24,279.9                   | 7,350.2                     | 10,214.4                    |
| of which: Total Revenue                                   | 21,368.1                   | 7,012.2                     | 10,063.3                    |
| Total Budget                                              | 36,999.3                   | 13,083.4                    | 12,813.9                    |
| Total Expenditure                                         | 34,101.8                   | 9,543.1                     | 12,062.7                    |
| Recurrent                                                 | 24,823.3                   | 7,523.4                     | 9,007.7                     |
| Capital                                                   | 9,278.5                    | 2,019.7                     | 3,055.0                     |
| Primary Balance                                           | (6,906.7)                  | (1,499.1)                   | (373.6)                     |
| Overall Balance                                           | (9,821.9)                  | (2,192.8)                   | (1,848.3)                   |
| Management of the second                                  |                            |                             |                             |
| Memorandum Items:                                         |                            |                             |                             |
| Loan Repayment and Subscriptions to Multilateral Agencies | 2,897.5                    | 3,540.3                     | 751.1                       |
| Transfers to Sovereign Development Fund                   | (769.2)                    | 184.2                       | 1,485.5                     |
| Total Revenue to GDP                                      | 24.4%                      | -                           | -                           |
| Total Expenditure to GDP                                  | 39.0%                      | -                           | -                           |
| Primary Balance to GDP                                    | -7.9%                      | -                           | -                           |
| Overall Balance to GDP                                    | -11.2%                     | -                           | -                           |
| Nominal GDP <sup>2/</sup>                                 | 87,498                     | -                           | -                           |