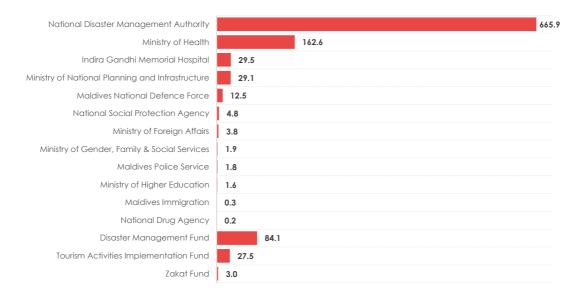

### **COVID-19 HEALTH SPENDING**

By Business Area & Trust Fund\*\*\*
in millions MVR

# TABLE 1: SUMMARY OF COVID-19 HEALTH SPENDING BY BUSINESS AREA 1/

| in millions of MVR unless stated otherwise       | Spending as at<br>02 July 2020 |
|--------------------------------------------------|--------------------------------|
| OTAL                                             | 1,028.6                        |
| Ministry of Health                               | 162.6                          |
| National Disaster Management Authority           | 665.9                          |
| Indira Gandhi Memorial Hospital                  | 29.5                           |
| Maldives Immigration                             | 0.3                            |
| Maldives National Defence Force                  | 12.5                           |
| Maldives Police Services                         | 1.8                            |
| Ministry of Foreign Affairs                      | 3.8                            |
| Ministry of Gender, Family and Social Services   | 1.9                            |
| Ministry of National Planning and Infrastructure | 29.1                           |
| National Social Protection Agency                | 4.8                            |
| National Drug Agency                             | 0.2                            |
| Ministry of Higher Education                     | 1.6                            |
| Disaster Management Fund                         | 84.1                           |
| Tourism Activities Implementation Fund           | 27.5                           |
| Zakat Fund                                       | 3.0                            |

Notes:

1/Spending data are as at 02 July 2020 and are likely to vary as reconciliation work is ongoing.

This table shows the relevant 3 trust funds disaggregated from their respective business areas. Respective business areas of these trust funds: National Disaster Fund under National Disaster Management Authority; Zakat Fund under Ministry of Foreign Affairs; and Tourism Activities Implementation Fund under Ministry of Tourism.