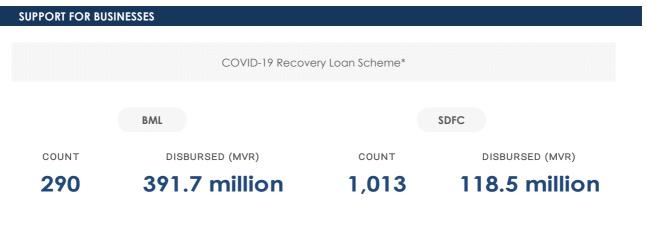

As at 02 July 2020, total disbursements made to ERP schemes stood at MVR 363.8; a 1.0% increase from the week before.

Over the past week, disbursements made towards NSPA increased by 37.4 % (MVR 3.8 million) for the implementation of the Income Support scheme. No further allocations were made to banks implementing the COVID-19 Recovery Loan scheme this week.

### Notes:

1/ Information in this section present the developments of schemes in the ERP. The data are sourced from the implementation agencies of the respective ERP schemes.

\*The figures in this section present the disbursements made by BML and SDFC to support the implementation of the COVID-19 Recovery Loan Scheme.