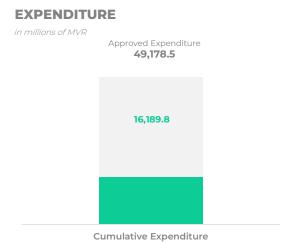

#### **EXPENDITURE COMPOSITION**

The cumulative expenditure for the period is MVR 16,189.8 million. The major increment to the Expenditure this week was due to Council Block Grants.

The overall balance for the period is a surplus of MVR 1,360.4 million.

### TABLE 1: SUMMARY OF GOVERNMENT FINANCES 1/

| Approved  | as at 19 June<br>2024                                                                                                                                    | as at 19 June<br>2025                                                                                                                                                                                                                                                                                                                                                                 |
|-----------|----------------------------------------------------------------------------------------------------------------------------------------------------------|---------------------------------------------------------------------------------------------------------------------------------------------------------------------------------------------------------------------------------------------------------------------------------------------------------------------------------------------------------------------------------------|
| 39,790.0  | 16,203.5                                                                                                                                                 | 17,550.3                                                                                                                                                                                                                                                                                                                                                                              |
| 29,222.0  | 12,794.2                                                                                                                                                 | 13,576.5                                                                                                                                                                                                                                                                                                                                                                              |
| 7,977.2   | 3,094.1                                                                                                                                                  | 3,871.8                                                                                                                                                                                                                                                                                                                                                                               |
| 2.4       | 9.4                                                                                                                                                      | 0.8                                                                                                                                                                                                                                                                                                                                                                                   |
| 2,588.3   | 311.8                                                                                                                                                    | 101.2                                                                                                                                                                                                                                                                                                                                                                                 |
| -         | (6.1)                                                                                                                                                    | (0.1                                                                                                                                                                                                                                                                                                                                                                                  |
| 56,647.6  | 22,733.5                                                                                                                                                 | 20,484.7                                                                                                                                                                                                                                                                                                                                                                              |
| 49,178.5  | 20,498.7                                                                                                                                                 | 16,189.8                                                                                                                                                                                                                                                                                                                                                                              |
| 36,621.7  | 15,073.6                                                                                                                                                 | 14,565.4                                                                                                                                                                                                                                                                                                                                                                              |
| 15,775.1  | 5,590.7                                                                                                                                                  | 6,009.8                                                                                                                                                                                                                                                                                                                                                                               |
| 20,745.6  | 9,354.1                                                                                                                                                  | 8,551.5                                                                                                                                                                                                                                                                                                                                                                               |
| 101.0     | 128.7                                                                                                                                                    | 4.7                                                                                                                                                                                                                                                                                                                                                                                   |
| 12,556.8  | 5,425.1                                                                                                                                                  | 1,624.4                                                                                                                                                                                                                                                                                                                                                                               |
| 711.6     | 163.4                                                                                                                                                    | 225.6                                                                                                                                                                                                                                                                                                                                                                                 |
| 4,198.6   | 2,600.3                                                                                                                                                  | 491.9                                                                                                                                                                                                                                                                                                                                                                                 |
| 7,112.8   | 2,601.9                                                                                                                                                  | 892.8                                                                                                                                                                                                                                                                                                                                                                                 |
| 283.3     | 59.6                                                                                                                                                     | 14.0                                                                                                                                                                                                                                                                                                                                                                                  |
| 250.5     | -                                                                                                                                                        | -                                                                                                                                                                                                                                                                                                                                                                                     |
| (3,838.4) | (2,144.4)                                                                                                                                                | 3,444.9                                                                                                                                                                                                                                                                                                                                                                               |
| (9,388.6) | (4,295.3)                                                                                                                                                | 1,360.4                                                                                                                                                                                                                                                                                                                                                                               |
| 5,550.1   | 2,150.8                                                                                                                                                  | 2,084.5                                                                                                                                                                                                                                                                                                                                                                               |
|           |                                                                                                                                                          |                                                                                                                                                                                                                                                                                                                                                                                       |
| 3,873.0   | 1,132.2                                                                                                                                                  | 3,051.0                                                                                                                                                                                                                                                                                                                                                                               |
| 378.3     | 771.6                                                                                                                                                    | 886.6                                                                                                                                                                                                                                                                                                                                                                                 |
| 2,123.5   | 643.6                                                                                                                                                    | 937.0                                                                                                                                                                                                                                                                                                                                                                                 |
| 12,378.7  | 4,893.3                                                                                                                                                  | 1,611.2                                                                                                                                                                                                                                                                                                                                                                               |
| 2,146.8   | 939.3                                                                                                                                                    | 1,076.9                                                                                                                                                                                                                                                                                                                                                                               |
| 2,170.0   |                                                                                                                                                          | ,                                                                                                                                                                                                                                                                                                                                                                                     |
|           | 29,222.0 7,977.2 2.4 2,588.3 - 56,647.6 49,178.5 36,621.7 15,775.1 20,745.6 101.0 12,556.8 711.6 4,198.6 7,112.8 283.3 250.5 (3,838.4) (9,388.6) 5,550.1 | 39,790.0 16,203.5 29,222.0 12,794.2 7,977.2 3,094.1 2.4 9.4 2,588.3 311.8 - (6.1) 56,647.6 22,733.5 49,178.5 20,498.7 36,621.7 15,073.6 15,775.1 5,590.7 20,745.6 9,354.1 101.0 128.7 12,556.8 5,425.1 711.6 163.4 4,198.6 2,600.3 7,112.8 2,601.9 283.3 59.6 250.5 - (3,838.4) (2,144.4) (9,388.6) (4,295.3) 5,550.1 2,150.8 3,873.0 1,132.2 378.3 771.6 2,123.5 643.6 2,123.5 643.6 |