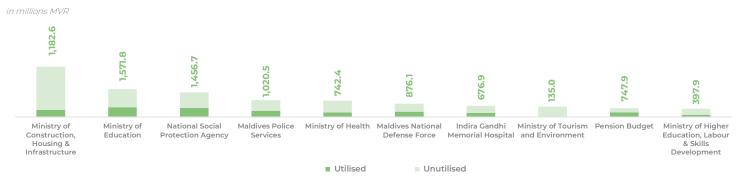

#### **BUDGET UTILISATION BY OFFICE**

The cumulative revenue and grants for the period, 01 January to 19 June 2025 is MVR 17,550.3 million. Most significant increment in Revenue this week was from Import Duties.

## TABLE 5: BUDGET UTILIZATION OF ACCOUNTABLE GOVERNMENT AGENCIES $^{1/}$

| in | millions of MVR                                           | Approved | as at 19 June 2024 | as at 19 June 2025 |
|----|-----------------------------------------------------------|----------|--------------------|--------------------|
| 1  | Presidents Office                                         | 206.8    | 95.7               | 85.9               |
| 2  | People's Majlis                                           | 206.9    | 67.9               | 75.2               |
| 3  | Department of Judicial Administration                     | 640.2    | 230.4              | 219.5              |
| 4  | Judicial Service Commission                               | 17.3     | 7.1                | 6.5                |
| 5  | Elections Commission                                      | 32.4     | 119.2              | 40.1               |
| 6  | Civil Service Commission                                  | 32.0     | 12.3               | 12.7               |
| 7  | Human Rights Commission                                   | 31.8     | 12.4               | 12.9               |
| 8  | Anti-Corruption Commission                                | 50.0     | 20.1               | 27.8               |
| 9  | Auditor Generals Office                                   | 80.5     | 28.4               | 35.9               |
| 10 | Prosecutor Generals Office                                | 70.9     | 28.8               | 28.6               |
| 11 | Maldives Inland revenue Authority                         | 119.5    | 45.5               | 43.1               |
| 12 | Employment Tribunal                                       | 15.3     | 5.5                | 5.7                |
| 13 | Maldives Media Council                                    | 5.6      | 1.8                | 1.8                |
| 14 | Maldives Broadcasting Commission                          | 12.8     | 4.0                | 4.2                |
| 15 | Tax Appeal Tribunal                                       | 13.4     | 5.1                | 5.3                |
| 16 | Local Government Authority                                | 57.8     | 22.4               | 16.3               |
| 17 | Information Commisioners Office                           | 6.6      | 2.4                | 2.6                |
| 18 | National Integrity Commission                             | 14.7     | 6.1                | 7.0                |
| 19 | Family Protection Authority                               | 10.3     | 4.1                | 4.2                |
| 20 | Children's Ombudsperson's Office                          | 9.8      | 3.7                | 3.6                |
| 21 | Maldives Correctional Services                            | 411.2    | 154.9              | 154.9              |
| 22 | Maldives Customs Services                                 | 317.2    | 101.1              | 97.9               |
| 23 | Maldives Police Services                                  | 2,702.3  | 965.8              | 1,020.5            |
| 24 | National Disaster Management Authority                    | 16.9     | 7.2                | 9.8                |
| 25 | Maldives International Arbitration Centre                 | 3.7      | 1.3                | 1.3                |
| 26 | Attorney Generals Office                                  | 42.5     | 17.2               | 10.8               |
| 27 | Ministry of Finance and Planning                          | 1,186.8  | 521.3              | 250.8              |
| 28 | Special Budget                                            | 16,210.5 | 7,449.6            | 8,639.9            |
| 29 | Pension Budget                                            | 1,438.7  | 696.0              | 747.9              |
| 30 | Ministry of Defense                                       | 21.8     | 15.4               | 11.9               |
| 31 | Aviation Security Command                                 | 204.6    | 72.5               | 79.5               |
| 32 | Maldives National Defense Force                           | 2,140.6  | 1,217.3            | 876.1              |
| 33 | Ministry of Homeland Security & Technology                | 321.5    | 53.3               | 72.5               |
| 34 | Maldives Immigration                                      | 279.0    | 64.0               | 141.6              |
| 35 | National Drug Agency                                      | 116.9    | 35.7               | 37.6               |
| 36 | Ministry of Education                                     | 4,447.3  | 1,640.0            | 1,571.8            |
| 37 | Ministry of Higher Education, Labour & Skills Development | 1,358.8  | 521.5              | 397.9              |
| 38 | Labor Relations Authority                                 | 21.5     | 7.7                | 7.7                |
| 39 | Maldives Islamic University                               | 78.6     | 27.6               | 35.7               |
| 40 | Maldives National University                              | 238.6    | 108.5              | 100.2              |
| 41 | Ministry of Foreign Affairs                               | 412.7    | 135.7              | 131.9              |
| 42 | Ministry of Health                                        | 2,620.0  | 672.7              | 742.4              |
| 43 | Indira Gandhi Memorial Hospital                           | 1,800.8  | 593.1              | 676.9              |
| 44 |                                                           | 528.1    | 140.0              | 170.6              |
| 45 | Kulhudhuffushi Regional Hospital                          | 317.1    | 111.7              | 116.3              |
| 46 | Ungoofaaru Regional Hospital                              | 229.8    | 85.1               | 94.1               |
| 47 | Gan Regional Hospital                                     | 189.4    | 64.2               | 72.1               |
| 48 | Abdul Samad Memorial Hospital                             | 246.1    | 73.8               | 83.0               |
| 49 | Addu Equitorial Hospital                                  | 291.7    | 103.6              | 103.9              |
|    | Ministry of Economic Development & Trade                  | 247.1    | 80.1               | 26.9               |

| in millions of MVR                                     | Approved | as at 19 June 2024 | as at 19 June 2025 |  |  |
|--------------------------------------------------------|----------|--------------------|--------------------|--|--|
| 51 Ministry of Transport & Civil Aviation              | 74.0     | 16.4               | 18.6               |  |  |
| 53 Ministry of Sports, Fitness & Recreation            | 467.2    | 165.2              | 160.3              |  |  |
| 54 Ministry of Youth Empowerment, Information & Arts   | 98.6     | 27.8               | 27.0               |  |  |
| 55 Ministry of Dhivehi Language, Culture & Heritage    | 73.1     | 21.7               | 25.0               |  |  |
| 56 Ministry of Construction, Housing & Infrastructure  | 8,016.6  | 3,425.6            | 1,182.6            |  |  |
| 57 Ministry of Housing, Land & Urban Development       | 1,229.6  | 337.5              | 0.0                |  |  |
| 58 Ministry of Fisheries & Ocean Resources             | 174.9    | 38.4               | 55.7               |  |  |
| 59 Ministry of Agriculture & Animal Welfare            | 65.7     | 17.8               | 16.5               |  |  |
| 60 Ministry of Islamic Affairs                         | 404.6    | 158.4              | 154.0              |  |  |
| 61 Ministry of Tourism and Environment                 | 1,680.2  | 426.0              | 135.0              |  |  |
| 62 Ministry of Social & Family Development             | 231.9    | 81.6               | 84.5               |  |  |
| 63 National Social Protection Agency                   | 3,931.1  | 1,473.6            | 1,456.7            |  |  |
| 64 Ministry of Cities, Local Government & Public Works | 123.5    | 82.7               | 45.4               |  |  |
| TOTAL                                                  | 56,647.6 | 22,733.5           | 20,484.7           |  |  |