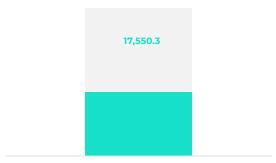

#### **Cumulative Revenue and Grants**

#### **BUDGET UTILISATION BY OFFICE**

The cumulative revenue and grants for the period, 01 January to 19 June 2025 is MVR 17,550.3 million. Most significant increment in Revenue this week was from Import Duties.

### TABLE 1: SUMMARY OF GOVERNMENT FINANCES 1/

| Approved  | as at 19 June<br>2024                                                                                                                                    | as at 19 June<br>2025                                                                                                                                                                                                                                                                                                                                                                 |
|-----------|----------------------------------------------------------------------------------------------------------------------------------------------------------|---------------------------------------------------------------------------------------------------------------------------------------------------------------------------------------------------------------------------------------------------------------------------------------------------------------------------------------------------------------------------------------|
| 39,790.0  | 16,203.5                                                                                                                                                 | 17,550.3                                                                                                                                                                                                                                                                                                                                                                              |
| 29,222.0  | 12,794.2                                                                                                                                                 | 13,576.5                                                                                                                                                                                                                                                                                                                                                                              |
| 7,977.2   | 3,094.1                                                                                                                                                  | 3,871.8                                                                                                                                                                                                                                                                                                                                                                               |
| 2.4       | 9.4                                                                                                                                                      | 0.8                                                                                                                                                                                                                                                                                                                                                                                   |
| 2,588.3   | 311.8                                                                                                                                                    | 101.2                                                                                                                                                                                                                                                                                                                                                                                 |
| -         | (6.1)                                                                                                                                                    | (0.1                                                                                                                                                                                                                                                                                                                                                                                  |
| 56,647.6  | 22,733.5                                                                                                                                                 | 20,484.7                                                                                                                                                                                                                                                                                                                                                                              |
| 49,178.5  | 20,498.7                                                                                                                                                 | 16,189.8                                                                                                                                                                                                                                                                                                                                                                              |
| 36,621.7  | 15,073.6                                                                                                                                                 | 14,565.4                                                                                                                                                                                                                                                                                                                                                                              |
| 15,775.1  | 5,590.7                                                                                                                                                  | 6,009.8                                                                                                                                                                                                                                                                                                                                                                               |
| 20,745.6  | 9,354.1                                                                                                                                                  | 8,551.5                                                                                                                                                                                                                                                                                                                                                                               |
| 101.0     | 128.7                                                                                                                                                    | 4.7                                                                                                                                                                                                                                                                                                                                                                                   |
| 12,556.8  | 5,425.1                                                                                                                                                  | 1,624.4                                                                                                                                                                                                                                                                                                                                                                               |
| 711.6     | 163.4                                                                                                                                                    | 225.6                                                                                                                                                                                                                                                                                                                                                                                 |
| 4,198.6   | 2,600.3                                                                                                                                                  | 491.9                                                                                                                                                                                                                                                                                                                                                                                 |
| 7,112.8   | 2,601.9                                                                                                                                                  | 892.8                                                                                                                                                                                                                                                                                                                                                                                 |
| 283.3     | 59.6                                                                                                                                                     | 14.0                                                                                                                                                                                                                                                                                                                                                                                  |
| 250.5     | -                                                                                                                                                        | -                                                                                                                                                                                                                                                                                                                                                                                     |
| (3,838.4) | (2,144.4)                                                                                                                                                | 3,444.9                                                                                                                                                                                                                                                                                                                                                                               |
| (9,388.6) | (4,295.3)                                                                                                                                                | 1,360.4                                                                                                                                                                                                                                                                                                                                                                               |
| 5,550.1   | 2,150.8                                                                                                                                                  | 2,084.5                                                                                                                                                                                                                                                                                                                                                                               |
|           |                                                                                                                                                          |                                                                                                                                                                                                                                                                                                                                                                                       |
| 3,873.0   | 1,132.2                                                                                                                                                  | 3,051.0                                                                                                                                                                                                                                                                                                                                                                               |
| 378.3     | 771.6                                                                                                                                                    | 886.6                                                                                                                                                                                                                                                                                                                                                                                 |
| 2,123.5   | 643.6                                                                                                                                                    | 937.0                                                                                                                                                                                                                                                                                                                                                                                 |
| 12,378.7  | 4,893.3                                                                                                                                                  | 1,611.2                                                                                                                                                                                                                                                                                                                                                                               |
| 2,146.8   | 939.3                                                                                                                                                    | 1,076.9                                                                                                                                                                                                                                                                                                                                                                               |
| 2,170.0   |                                                                                                                                                          | ,                                                                                                                                                                                                                                                                                                                                                                                     |
|           | 29,222.0 7,977.2 2.4 2,588.3 - 56,647.6 49,178.5 36,621.7 15,775.1 20,745.6 101.0 12,556.8 711.6 4,198.6 7,112.8 283.3 250.5 (3,838.4) (9,388.6) 5,550.1 | 39,790.0 16,203.5 29,222.0 12,794.2 7,977.2 3,094.1 2.4 9.4 2,588.3 311.8 - (6.1) 56,647.6 22,733.5 49,178.5 20,498.7 36,621.7 15,073.6 15,775.1 5,590.7 20,745.6 9,354.1 101.0 128.7 12,556.8 5,425.1 711.6 163.4 4,198.6 2,600.3 7,112.8 2,601.9 283.3 59.6 250.5 - (3,838.4) (2,144.4) (9,388.6) (4,295.3) 5,550.1 2,150.8 3,873.0 1,132.2 378.3 771.6 2,123.5 643.6 2,123.5 643.6 |