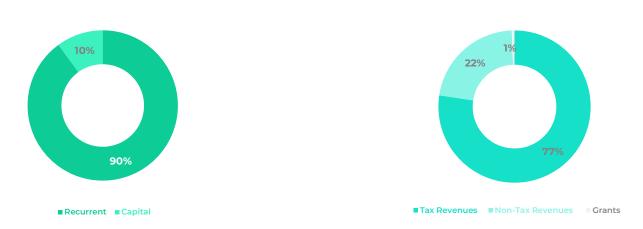

#### **EXPENDITURE COMPOSITION**

### **REVENUE AND GRANTS COMPOSITION**

### TABLE 1: SUMMARY OF GOVERNMENT FINANCES 1/

| Approved  | as at 19 June<br>2024                                                                                                                                    | as at 19 June<br>2025                                                                                                                                                                                                                                                                                                                                                                 |
|-----------|----------------------------------------------------------------------------------------------------------------------------------------------------------|---------------------------------------------------------------------------------------------------------------------------------------------------------------------------------------------------------------------------------------------------------------------------------------------------------------------------------------------------------------------------------------|
| 39,790.0  | 16,203.5                                                                                                                                                 | 17,550.3                                                                                                                                                                                                                                                                                                                                                                              |
| 29,222.0  | 12,794.2                                                                                                                                                 | 13,576.5                                                                                                                                                                                                                                                                                                                                                                              |
| 7,977.2   | 3,094.1                                                                                                                                                  | 3,871.8                                                                                                                                                                                                                                                                                                                                                                               |
| 2.4       | 9.4                                                                                                                                                      | 0.8                                                                                                                                                                                                                                                                                                                                                                                   |
| 2,588.3   | 311.8                                                                                                                                                    | 101.2                                                                                                                                                                                                                                                                                                                                                                                 |
| -         | (6.1)                                                                                                                                                    | (0.1                                                                                                                                                                                                                                                                                                                                                                                  |
| 56,647.6  | 22,733.5                                                                                                                                                 | 20,484.7                                                                                                                                                                                                                                                                                                                                                                              |
| 49,178.5  | 20,498.7                                                                                                                                                 | 16,189.8                                                                                                                                                                                                                                                                                                                                                                              |
| 36,621.7  | 15,073.6                                                                                                                                                 | 14,565.4                                                                                                                                                                                                                                                                                                                                                                              |
| 15,775.1  | 5,590.7                                                                                                                                                  | 6,009.8                                                                                                                                                                                                                                                                                                                                                                               |
| 20,745.6  | 9,354.1                                                                                                                                                  | 8,551.5                                                                                                                                                                                                                                                                                                                                                                               |
| 101.0     | 128.7                                                                                                                                                    | 4.7                                                                                                                                                                                                                                                                                                                                                                                   |
| 12,556.8  | 5,425.1                                                                                                                                                  | 1,624.4                                                                                                                                                                                                                                                                                                                                                                               |
| 711.6     | 163.4                                                                                                                                                    | 225.6                                                                                                                                                                                                                                                                                                                                                                                 |
| 4,198.6   | 2,600.3                                                                                                                                                  | 491.9                                                                                                                                                                                                                                                                                                                                                                                 |
| 7,112.8   | 2,601.9                                                                                                                                                  | 892.8                                                                                                                                                                                                                                                                                                                                                                                 |
| 283.3     | 59.6                                                                                                                                                     | 14.0                                                                                                                                                                                                                                                                                                                                                                                  |
| 250.5     | -                                                                                                                                                        | -                                                                                                                                                                                                                                                                                                                                                                                     |
| (3,838.4) | (2,144.4)                                                                                                                                                | 3,444.9                                                                                                                                                                                                                                                                                                                                                                               |
| (9,388.6) | (4,295.3)                                                                                                                                                | 1,360.4                                                                                                                                                                                                                                                                                                                                                                               |
| 5,550.1   | 2,150.8                                                                                                                                                  | 2,084.5                                                                                                                                                                                                                                                                                                                                                                               |
|           |                                                                                                                                                          |                                                                                                                                                                                                                                                                                                                                                                                       |
| 3,873.0   | 1,132.2                                                                                                                                                  | 3,051.0                                                                                                                                                                                                                                                                                                                                                                               |
| 378.3     | 771.6                                                                                                                                                    | 886.6                                                                                                                                                                                                                                                                                                                                                                                 |
| 2,123.5   | 643.6                                                                                                                                                    | 937.0                                                                                                                                                                                                                                                                                                                                                                                 |
| 12,378.7  | 4,893.3                                                                                                                                                  | 1,611.2                                                                                                                                                                                                                                                                                                                                                                               |
| 2,146.8   | 939.3                                                                                                                                                    | 1,076.9                                                                                                                                                                                                                                                                                                                                                                               |
| 2,170.0   |                                                                                                                                                          | ,                                                                                                                                                                                                                                                                                                                                                                                     |
|           | 29,222.0 7,977.2 2.4 2,588.3 - 56,647.6 49,178.5 36,621.7 15,775.1 20,745.6 101.0 12,556.8 711.6 4,198.6 7,112.8 283.3 250.5 (3,838.4) (9,388.6) 5,550.1 | 39,790.0 16,203.5 29,222.0 12,794.2 7,977.2 3,094.1 2.4 9.4 2,588.3 311.8 - (6.1) 56,647.6 22,733.5 49,178.5 20,498.7 36,621.7 15,073.6 15,775.1 5,590.7 20,745.6 9,354.1 101.0 128.7 12,556.8 5,425.1 711.6 163.4 4,198.6 2,600.3 7,112.8 2,601.9 283.3 59.6 250.5 - (3,838.4) (2,144.4) (9,388.6) (4,295.3) 5,550.1 2,150.8 3,873.0 1,132.2 378.3 771.6 2,123.5 643.6 2,123.5 643.6 |

### TABLE 2: REVENUE DETAILS<sup>1/</sup>

| lions of MVR                            | Approved | as at 19 June<br>2024 | as at 19 June<br>2025 |  |
|-----------------------------------------|----------|-----------------------|-----------------------|--|
| TOTAL REVENUE AND GRANTS                | 39,790.0 | 16,203.5              | 17,550.               |  |
| Tax Revenues                            | 29,222.0 | 12,794.2              | 13,576.               |  |
| Import Duties                           | 4,578.6  | 1,500.1               | 1,373                 |  |
| Business and Property Tax               | 5,199.7  | 2,920.6               | 2,218                 |  |
| Corporate Income Tax                    | 2,961.9  | 1,189.7               | 1,242                 |  |
| Withholding Tax                         | 1,098.9  | 598.7                 | 590                   |  |
| Individual Income Tax                   | 405.9    | 184.9                 | 22:                   |  |
| Other Business and Property Taxes       | 733.0    | 947.3                 | 16                    |  |
| Goods and Services Tax                  | 15,314.5 | 7,227.9               | 7,988                 |  |
| General Goods and Services Tax          | 9,911.3  | 2,173.3               | 2,29                  |  |
| Tourism Goods and Services Tax          | 5,403.2  | 5,054.6               | 5,69                  |  |
| Royalties                               | 185.8    | 87.2                  | 17                    |  |
| Green Tax                               | 2,023.2  | 522.7                 | 1,0                   |  |
| Airport Service Charges / Departure Tax | 1,920.2  | 535.7                 | 80                    |  |
| Non-Tax Revenues                        | 7,977.2  | 3,094.1               | 3,87                  |  |
| Fees and Charges <sup>3/</sup>          | 3,522.0  | 1,124.2               | 1,84                  |  |
| Airport Development Fee                 | 2,027.3  | 548.3                 | 80                    |  |
| Expatriate Quota Fee                    | 376.6    | 164.6                 | 15                    |  |
| Revenue Fee                             | 546.1    | 251.1                 | 24                    |  |
| Other Fees and Charges                  | 572.0    | 160.1                 | 62                    |  |
| Registration and Licence Fees           | 934.0    | 437.2                 | 49                    |  |
| Property Income                         | 1,985.0  | 713.8                 | 76                    |  |
| Rent from Resorts                       | 1,857.9  | 637.1                 | 66                    |  |
| Land Acquisition and Conversion Fee     | -        | 0.1                   | 3                     |  |
| Other Rent and Property Income          | 127.0    | 76.7                  | 6                     |  |
| Fines and Penalties                     | 120.7    | 85.1                  | 8                     |  |
| Interest, Profit and Dividends          | 1,236.7  | 706.0                 | 54                    |  |
| SOE Dividends                           | 709.9    | 467.7                 | 40                    |  |
| Interest and Profits                    | 526.9    | 238.3                 | 13                    |  |
| Other Non-Tax Revenues <sup>4/</sup>    | 178.9    | 27.9                  | 14                    |  |
|                                         | 2.4      | 9.4                   | (                     |  |
| Capital Receipts                        |          |                       |                       |  |
| Capital Receipts  Grants                | 2,588.3  | 311.8                 | 10                    |  |

### TABLE 3: EXPENDITURE DETAILS<sup>1/</sup>

| illions of MVR                               | Approved | as at 19 June<br>2024 | as at 19 Ju<br>2025 |  |
|----------------------------------------------|----------|-----------------------|---------------------|--|
| TOTAL BUDGET                                 | 56,647.6 | 22,733.5              | 20,484              |  |
| TOTAL RECURRENT AND CAPITAL EXPENDITURE      | 49,178.5 | 20,498.7              | 16,189              |  |
| RECURRENT EXPENDITURE                        | 36,621.7 | 15,073.6              | 14,565              |  |
| Salaries, Wages and Pensions                 | 15,775.1 | 5,590.7               | 6,009               |  |
| Salaries and Wages                           | 7,746.0  | 2,470.5               | 2,67                |  |
| Allowances to Employees                      | 6,204.5  | 2,288.5               | 2,43                |  |
| Pensions, Retirement Benefits and Gratuities | 1,824.5  | 831.7                 | 89                  |  |
| Basic Pensions                               | 1,104.7  | 565.7                 | 60                  |  |
| Retirement Benefits and Gratuities           | 719.8    | 266.0                 | 29                  |  |
| Administrative and Operational Expenses      | 20,745.6 | 9,354.1               | 8,55                |  |
| Travelling Expenses                          | 249.1    | 115.7                 | 9                   |  |
| Administrative Supplies                      | 860.2    | 816.6                 | 24                  |  |
| Administrative Services                      | 3,009.1  | 1,026.5               | 96                  |  |
| Operational Consumables                      | 1,536.0  | 422.0                 | 53                  |  |
| Training Expenses                            | 533.3    | 173.1                 | 16                  |  |
| Repairs and Maintenance                      | 396.1    | 131.7                 | 10                  |  |
| Financing and Interest Costs                 | 5,550.1  | 2,150.8               | 2,08                |  |
| Grants, Contributions and Subsidies          | 8,611.6  | 4,517.7               | 4,3                 |  |
| Aasandha                                     | 1,852.9  | 981.8                 | 99                  |  |
| Medical Welfare                              | 327.3    | 200.2                 | 12                  |  |
| Subsidies                                    | 1,859.6  | 1,741.2               | 1,39                |  |
| Council Grants <sup>2/</sup>                 | 2,146.8  | 939.3                 | 1,07                |  |
| Other Grants and Contributions               | 2,752.2  | 655.2                 | 75                  |  |
| Losses and Write-offs                        | 101.0    | 128.7                 |                     |  |
| CAPITAL EXPENDITURE                          | 12,556.8 | 5,425.1               | 1,62                |  |
| Capital Equipments                           | 711.6    | 163.4                 | 22                  |  |
| Furniture, Machinery and Equipment           | 504.8    | 150.3                 | 13                  |  |
| Vehicles                                     | 204.4    | 13.1                  | 8                   |  |
| Minor extensions                             | 2.4      | 0.0                   |                     |  |
| Infrastructure Assets                        | 11,311.5 | 5,202.2               | 1,38                |  |
| Land and Buildings                           | 4,198.6  | 2,600.3               | 4                   |  |
| Roads, Bridges and Airports                  | 3,459.5  | 1,591.7               | 56                  |  |
| Wharves, Ports and Harbours                  | 356.7    | 174.6                 | 1                   |  |
| Other Infrastructure Assets                  | 3,296.6  | 835.6                 | 2                   |  |
| Development Projects and Capital Transfers   | 283.3    | 59.6                  | 1                   |  |
| Development Projects                         | -        | 59.6                  |                     |  |
| Capital Transfers                            | 283.3    | -                     |                     |  |
| Budget Contingency                           | 250.5    | -                     |                     |  |
| morandum Items:                              |          |                       |                     |  |
| Loan Repayment                               | 3,873.0  | 1,132.2               | 3,0                 |  |
| Investments                                  | 378.3    | 771.6                 | 88                  |  |
| Transfers to Sovereign Development Fund      | 2,123.5  | 643.6                 | 93                  |  |
| Lendings                                     | 3,217.8  | 331.0                 | 3.                  |  |
|                                              |          |                       |                     |  |
| Student Loan Scheme                          | 768.0    | 308.6                 | 18                  |  |