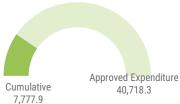

TABLE 1: OVERVIEW OF GOVERNMENT FINANCES 1/

| TABLE II OVERVIEW OF OOVERVIEW FIRST                      |                    |                     |                     |
|-----------------------------------------------------------|--------------------|---------------------|---------------------|
|                                                           | Approved<br>Budget | Actual<br>Jan - Feb | Actual<br>Jan - Feb |
| in millions of MVR unless stated otherwise                | 2023               | 2022                | 2023                |
| Total Revenue and Grants                                  | 32,098.3           | 4,740.7             | 6,517.0             |
| of which: Total Revenue                                   | 29,628.9           | 4,631.9             | 6,507.0             |
| Total Budget                                              | 42,840.8           | 5,897.9             | 8,380.3             |
| Total Expenditure                                         | 40,718.3           | 5,560.8             | 7,777.9             |
| Recurrent                                                 | 28,636.8           | 4,097.9             | 5,375.5             |
| Capital                                                   | 12,081.5           | 1,462.9             | 2,402.4             |
| Primary Balance                                           | (5,183.1)          | (196.9)             | (433.3)             |
| Overall Balance                                           | (8,620.0)          | (820.1)             | (1,260.9)           |
| Memorandum Items:                                         |                    |                     |                     |
| Loan Repayment and Subscriptions to Multilateral Agencies | 2,122.5            | 337.1               | 602.4               |
| Transfers to Sovereign Development Fund                   | 871.4              | (120.6)             | 185.2               |
| Total Revenue to GDP                                      | 28.4%              | -                   | -                   |
| Total Expenditure to GDP                                  | 39.0%              | -                   | -                   |
| Primary Balance to GDP                                    | -5.0%              | -                   | -                   |
| Overall Balance to GDP                                    | -8.3%              | -                   | -                   |
| Nominal GDP <sup>2/</sup>                                 | 104,390            | -                   | -                   |