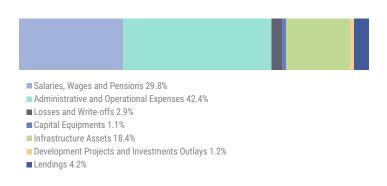

### **EXPENDITURE COMPOSITION - FEBRUARY**

Jan - Feb 2022 Jan - Feb 2023 Feb 2022

Feb 2023

| A | TOTAL REVENUES AND GRANTS                    | 4,740.7 | 6,517.0   | 1,881.2   | 2,435.4 |
|---|----------------------------------------------|---------|-----------|-----------|---------|
|   | Tax Revenues                                 | 3,824.3 | 5,235.4   | 1,531.6   | 1,792.5 |
|   | Non-Tax Revenues                             | 928.5   | 1,270.4   | 293.8     | 639.6   |
|   | Proceeds from Sale of Assets                 | 3.0     | 1.3       | 2.1       | 0.2     |
|   | Grants                                       | 108.8   | 9.9       | 54.5      | 3.1     |
|   | less: Subsidiary Loan Repayment              | (123.9) | (0.1)     | (0.9)     | (0.1)   |
|   | TOTAL BUDGET                                 | 5,897.9 | 8,380.3   | 3,037.7   | 3,306.7 |
| В | TOTAL EXPENDITURE (C+D)                      | 5,560.8 | 7,777.9   | 3,022.3   | 3,175.1 |
| С | RECURRENT EXPENDITURE                        | 4,097.9 | 5,375.5   | 2,192.6   | 2,387.2 |
|   | Salaries, Wages and Pensions                 | 1,767.1 | 1,891.4   | 928.8     | 946.8   |
|   | Administrative and Operational Expenses      | 2,326.8 | 3,389.1   | 1,261.8   | 1,347.3 |
|   | Losses and Write-offs                        | 4.1     | 94.9      | 2.0       | 93.1    |
| D | CAPITAL EXPENDITURE                          | 1,462.9 | 2,402.4   | 829.8     | 787.8   |
|   | Capital Equipments                           | 27.9    | 50.0      | 27.0      | 34.9    |
|   | Land and Building                            | 281.9   | 749.2     | 132.5     | 304.8   |
|   | Infrastructure Assets                        | 790.4   | 1,309.9   | 469.3     | 278.2   |
|   | Development Projects and Investments Outlays | 210.4   | 70.4      | 103.6     | 37.9    |
|   | Lendings                                     | 152.3   | 222.9     | 97.4      | 132.0   |
| E | PRIMARY BALANCE - SURPLUS / (DEFICIT) (F+G)  | (196.9) | (433.3)   | (952.9)   | (523.8) |
| F | OVERALL BALANCE - SURPLUS / (DEFICIT) (A-B)  | (820.1) | (1,260.9) | (1,141.2) | (739.7) |
| G | Financing and Interest Costs                 | 623.2   | 827.6     | 188.3     | 215.9   |