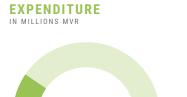

# **February** 2023

Total Expenditure for February 2023 increased by 5.1 percent compared to the same month of 2022. Compared to February 2022, Capital Expenditure decreased by 5.1 percent while Recurrent Expenditure increased by 14.5 percent.

TABLE 1: OVERVIEW OF GOVERNMENT FINANCES 1/

| TABLE II OVERVIEW OF OOVERVIEW FIRST                      |                    |                     |                     |
|-----------------------------------------------------------|--------------------|---------------------|---------------------|
|                                                           | Approved<br>Budget | Actual<br>Jan - Feb | Actual<br>Jan - Feb |
| in millions of MVR unless stated otherwise                | 2023               | 2022                | 2023                |
| Total Revenue and Grants                                  | 32,098.3           | 4,740.7             | 6,517.0             |
| of which: Total Revenue                                   | 29,628.9           | 4,631.9             | 6,507.0             |
| Total Budget                                              | 42,840.8           | 5,897.9             | 8,380.3             |
| Total Expenditure                                         | 40,718.3           | 5,560.8             | 7,777.9             |
| Recurrent                                                 | 28,636.8           | 4,097.9             | 5,375.5             |
| Capital                                                   | 12,081.5           | 1,462.9             | 2,402.4             |
| Primary Balance                                           | (5,183.1)          | (196.9)             | (433.3)             |
| Overall Balance                                           | (8,620.0)          | (820.1)             | (1,260.9)           |
| Memorandum Items:                                         |                    |                     |                     |
| Loan Repayment and Subscriptions to Multilateral Agencies | 2,122.5            | 337.1               | 602.4               |
| Transfers to Sovereign Development Fund                   | 871.4              | (120.6)             | 185.2               |
| Total Revenue to GDP                                      | 28.4%              | -                   | -                   |
| Total Expenditure to GDP                                  | 39.0%              | -                   | -                   |
| Primary Balance to GDP                                    | -5.0%              | -                   | -                   |
| Overall Balance to GDP                                    | -8.3%              | -                   | -                   |
| Nominal GDP <sup>2/</sup>                                 | 104,390            | -                   | -                   |