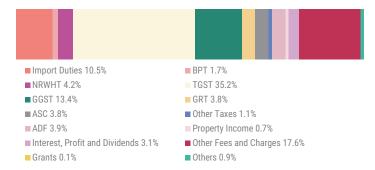

in millions of MVR unless stated otherwise

Jan - Feb 2022 Jan - Feb 2023 Feb 2022 Feb 2023

| TOTAL REVENUE AND GRANTS            | 4,740.7 | 6,517.0 | 1,881.2 | 2,435.4 |
|-------------------------------------|---------|---------|---------|---------|
| Tax Revenues                        | 3,824.3 | 5,235.4 | 1,531.6 | 1,792.5 |
| Import Duties                       | 537.2   | 558.0   | 270.3   | 254.5   |
| Business and Property Tax           | 949.5   | 1,484.6 | 128.2   | 161.6   |
| Business Profit Tax                 | 400.0   | 789.7   | 29.8    | 41.2    |
| Non-Resident Withholding Tax        | 162.6   | 229.6   | 75.7    | 102.2   |
| Individual Income Tax               | 69.3    | 70.7    | 22.7    | 18.3    |
| Other Business and Property Taxes   | 317.6   | 394.5   | -       | -       |
| Goods and Services Tax              | 2,007.7 | 2,804.9 | 955.0   | 1,183.6 |
| General Goods and Services Tax      | 502.0   | 724.5   | 213.2   | 327.1   |
| Tourism Goods and Services Tax      | 1,505.6 | 2,080.3 | 741.7   | 856.5   |
| Royalties                           | 23.9    | 15.9    | 18.0    | 8.7     |
| Revenue Stamp                       | -       | -       | -       | -       |
| Green Tax                           | 186.6   | 192.7   | 91.4    | 91.     |
| Airport Service Charge              | 119.3   | 179.4   | 68.8    | 92.     |
| Remittance Tax                      | 0.0     | -       | 0.0     | -       |
| Non-Tax Revenues                    | 928.5   | 1,270.4 | 293.8   | 639.    |
| Fees and Charges                    | 315.1   | 717.4   | 125.0   | 469.    |
| Airport Development Fee             | 120.6   | 185.2   | 69.7    | 95.     |
| Resident Permit                     | 2.0     | 2.5     | 0.9     | 0.      |
| Other Fees and Charges              | 192.5   | 529.8   | 54.4    | 373.    |
| Registration and Licence Fees       | 117.9   | 128.0   | 54.4    | 54.     |
| Property Income                     | 134.5   | 128.3   | 34.9    | 17.     |
| Rent from Resorts                   | 106.2   | 101.3   | 22.3    | 7.3     |
| Land Acquisition and Conversion Fee | 1.4     | 0.7     | 0.7     | -       |
| Other Property Income               | 26.9    | 26.2    | 11.9    | 10.     |
| Fines and Penalties                 | 25.1    | 24.3    | 12.3    | 11.     |
| Interest, Profit and Dividends      | 176.1   | 245.0   | 51.2    | 76.     |
| SOE Dividends                       | 30.0    | 137.6   | 10.7    | 70.     |
| Interest and Profits                | 146.1   | 107.4   | 40.6    | 6.      |
| Other Non-Tax Revenues              | 159.9   | 27.5    | 16.0    | 10.     |
| Proceeds from Sale of Assets        | 3.0     | 1.3     | 2.1     | 0.      |
| Grants                              | 108.8   | 9.9     | 54.5    | 3.      |
| Less: Subsidiary Loan Repayment     | (123.9) | (0.1)   | (0.9)   | (0.     |
|                                     |         |         |         |         |