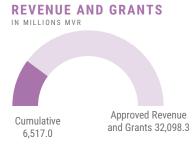

## MONTHLY FISCAL DEVELOPMENTS

Revenue and Grants for February 2023 is 4,081.6 million, which is a 117.0 percent increase compared to February 2022.

TABLE 1: OVERVIEW OF GOVERNMENT FINANCES 1/

| TABLE II OVERVIEW OF OOVERVIEW FIRST                      |                    |                     |                     |
|-----------------------------------------------------------|--------------------|---------------------|---------------------|
|                                                           | Approved<br>Budget | Actual<br>Jan - Feb | Actual<br>Jan - Feb |
| in millions of MVR unless stated otherwise                | 2023               | 2022                | 2023                |
| Total Revenue and Grants                                  | 32,098.3           | 4,740.7             | 6,517.0             |
| of which: Total Revenue                                   | 29,628.9           | 4,631.9             | 6,507.0             |
| Total Budget                                              | 42,840.8           | 5,897.9             | 8,380.3             |
| Total Expenditure                                         | 40,718.3           | 5,560.8             | 7,777.9             |
| Recurrent                                                 | 28,636.8           | 4,097.9             | 5,375.5             |
| Capital                                                   | 12,081.5           | 1,462.9             | 2,402.4             |
| Primary Balance                                           | (5,183.1)          | (196.9)             | (433.3)             |
| Overall Balance                                           | (8,620.0)          | (820.1)             | (1,260.9)           |
| Memorandum Items:                                         |                    |                     |                     |
| Loan Repayment and Subscriptions to Multilateral Agencies | 2,122.5            | 337.1               | 602.4               |
| Transfers to Sovereign Development Fund                   | 871.4              | (120.6)             | 185.2               |
| Total Revenue to GDP                                      | 28.4%              | -                   | -                   |
| Total Expenditure to GDP                                  | 39.0%              | -                   | -                   |
| Primary Balance to GDP                                    | -5.0%              | -                   | -                   |
| Overall Balance to GDP                                    | -8.3%              | -                   | -                   |
| Nominal GDP <sup>2/</sup>                                 | 104,390            | -                   | -                   |