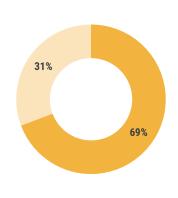

## **EXPENDITURE COMPOSITION**

Recurrent Capital

The cumulative expenditure for the period is MVR 22,056.1 million. The majority of expenditure during this period was spent on recurrent expenditure; Salaries and Wages, and Allowances to Employees and COVID-19 response. Notable spending on capital expenditure include Infrastructure Assets and Investment Outlays.