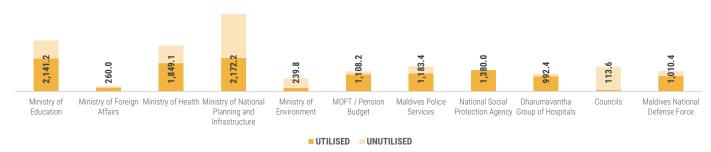

## **BUDGET UTILISATION BY OFFICE**

in millions MVR

The cumulative revenue and grants for the period, 1 January to 12 November, is MVR 11,892.5 million. Most significant receipts were received from tax revenues; TGST, GGST, and BPT.