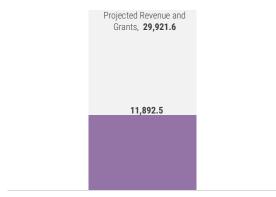

## **REVENUE AND GRANTS**

in millions MVR

**Cumulative Revenue and Grants** 

## **BUDGET UTILISATION BY OFFICE**

in millions MVR

The cumulative revenue and grants for the period, 1 January to 12 November, is MVR 11,892.5 million. Most significant receipts were received from tax revenues; TGST, GGST, and BPT.