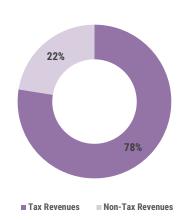

#### **REVENUE COMPOSITION**

## **BUDGET UTILISATION BY OFFICE**

in millions MVR

The cumulative revenue and grants for the period, 1 January to 12 November, is MVR 11,892.5 million. Most significant receipts were received from tax revenues; TGST, GGST, and BPT.