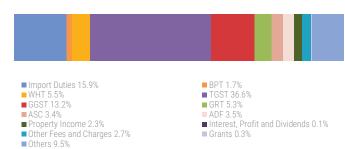

#### **REVENUE COMPOSITION - MAY**

| Tax Revenues         5,146.5         6,248.0         207.4         820.7           Import Duties         958.0         1,053.3         3.0         1.1         18.8           Business and Property Tax         1,201.9         1,226.6         - 191.9         83           Business Profit Tax         933.3         536.9         - 1.5         177           Withholding Tax         262.6         292.5         - 161.3         54           Individual Income Tax         2.2         85.9         - 2.1         11           Other Business and Property Taxes         0.8         311.3         0         0           Goods and Services Tax         2417.6         3429.9         - 111.6         496           General Goods and Services Tax         801.3         276.9         8.9         131           Tourism Goods and Services Tax         1,616.3         2,459.3         - 52.8         364           Revenue Stamp         18.7         2,45         2         4           Revenue Stamp         18.7         2,5         2         4           Aliport Service Charge         239.9         172.2         - 16.6         33           Remittance Tax         9.0         - 7         - 16.      | lions of MVR unless stated otherwise | Jan - May 2020 | Jan - May 2021 | 2020 N   | lay   | 2021 May |
|-----------------------------------------------------------------------------------------------------------------------------------------------------------------------------------------------------------------------------------------------------------------------------------------------------------------------------------------------------------------------------------------------------------------------------------------------------------------------------------------------------------------------------------------------------------------------------------------------------------------------------------------------------------------------------------------------------------------------------------------------------------------------------------------------------------------------------------------------------------------------------------------------------------------------------------------------------------------------------------------------------------------------------------------------------------------------------------------------------------------------------------------------------------------------------------------------------------------------|--------------------------------------|----------------|----------------|----------|-------|----------|
| Import Duties                                                                                                                                                                                                                                                                                                                                                                                                                                                                                                                                                                                                                                                                                                                                                                                                                                                                                                                                                                                                                                                                                                                                                                                                         | TOTAL REVENUE AND GRANTS             | 6,543.9        | 8,007.6        | <u> </u> | 91.9  | 996.5    |
| Business and Property Tax         1,201.9         1,226.6         -         19.9         83           Business Profit Tax         933.3         536.9         ✓         1.5         17           Withholding Tax         265.6         292.5         ✓         16.3         54           Individual Income Tax         2.2         85.9         ✓         1.0         1.5           Other Business and Property Taxes         0.8         311.3         ✓         0         0           Goods and Services Tax         2,417.6         3,429.9         ✓         111.6         496           General Goods and Services Tax         801.3         2,459.3         ✓         52.8         364           Royalties         21.5         24.5         ✓         1.4         4.9         4.9         2.2         8.0         52.8         364           Royalties         21.5         24.5         ✓         1.2         0         4.         2.2         1.2         0         4.         2.2         1.2         0         4.         2.2         1.2         0         0         2.2         1.2         0         0         2.2         1.2         1.0         0         2.2         1.2                            | Tax Revenues                         | 5,146.5        | 6,248.0        | _ 2      | 07.4  | 829.0    |
| Business Profit Tax         933.3         536.9         ▼         1.5         177           Withholding Tax         265.6         292.5         ♣         16.3         54           Individual Income Tax         2.2         85.9         ♣         2.1         11           Other Business and Property Taxes         3.8         311.3         ♣         ♣         0.0           Goods and Services Tax         801.3         970.6         ♣         58.9         131           Tourism Goods and Services Tax         801.3         970.6         ♣         58.9         131           Royalties         21.5         24.5         ♣         52.8         364           Royalties         21.5         24.5         ♣         52.8         364           Revenue Stamp         18.7         2.5         ₹         1.2         0           Green Tax         279.9         339.1         ♣         8.0         52           Airport Service Charge         239.9         172.2         ₹         16.6         33           Remittance Tax         9.0         ₹         75.9         164           Fores and Charges         1,275.0         1,686.6         ₹         75.9                                       | Import Duties                        | 958.0          | 1,053.3        | _        | 50.1  | 158.     |
| Withholding Tax         265.6         292.5         -         16.3         54           Individual Income Tax         2.2         85.9         -         2.1         111           Other Business and Property Taxes         0.8         311.3         -         -         0           Goods and Services Tax         801.3         970.6         -         58.9         131           Tourism Goods and Services Tax         1,616.3         2,459.3         -         52.8         364           Royalties         21.5         24.5         -         -         4           Revenue Stamp         18.7         2.5         -         1.2         0           Green Tax         27.9         339.1         -         8.0         52.8           Airport Service Charge         239.9         172.2         -         1.6         33           Remittance Tax         9.0         17.2         -         1.6         33           Remittance Tax         9.0         1,686.6         -         75.9         164.           Fees and Charges         503.1         1,686.6         -         75.9         164.           Fees and Charges         503.1         453.9         -                                       | Business and Property Tax            | 1,201.9        | 1,226.6        | <u> </u> | 19.9  | 83.      |
| Individual Income Tax                                                                                                                                                                                                                                                                                                                                                                                                                                                                                                                                                                                                                                                                                                                                                                                                                                                                                                                                                                                                                                                                                                                                                                                                 | Business Profit Tax                  | 933.3          | 536.9          | ▼        | 1.5   | 17.      |
| Other Business and Property Taxes         0.8         311.3         A         -         0           Goods and Services Tax         2,417.6         3,429.9         A         111.6         496           General Goods and Services Tax         801.3         970.6         A         58.9         131           Tourism Goods and Services Tax         1616.3         2,459.3         A         52.8         364           Royalties         21.5         24.5         A         -         4           Revenue Stamp         18.7         2.5         ▼         1.2         0           Green Tax         279.9         339.1         A         8.0         52           Airport Service Charge         239.9         172.2         ▼         16.6         33           Remittance Tax         9.0         •         •         •         7.5         •         16.6         33           Remittance Tax         9.0         •         •         •         •         •         •         •         •         •         •         •         •         •         •         •         •         •         •         •         •         •         •         •         •                                                  | Withholding Tax                      | 265.6          | 292.5          | <u> </u> | 16.3  | 54.      |
| Goods and Services Tax         2,417.6         3,429.9         a 111.6         496           General Goods and Services Tax         801.3         970.6         a 58.9         131           Tourism Goods and Services Tax         1,616.3         2,459.3         a 52.8         364           Royalties         21.5         24.5         a         4           Revenue Stamp         18.7         2.5         a 1.2         0           Green Tax         279.9         339.1         a 8.0         52           Airport Service Charge         239.9         172.2         a 16.6         33           Remittance Tax         9.0         a a a a a a a a a a a a a a a a a a a                                                                                                                                                                                                                                                                                                                                                                                                                                                                                                                                  | Individual Income Tax                | 2.2            | 85.9           | _        | 2.1   | 11.      |
| General Goods and Services Tax         801.3         970.6         ▲ 58.9         131           Tourism Goods and Services Tax         1,616.3         2,459.3         ♣ 52.8         364           Royalties         21.5         24.5         ♣ -         4           Revenue Stamp         18.7         2.5         ▼ 1.2         0           Green Tax         279.9         339.1         ♣ 8.0         52           Airport Service Charge         239.9         172.2         ▼ 16.6         33           Remittance Tax         9.0         ▼ 7.7         7.7         7           Non-Tax Revenues         1,275.0         1,686.6         ♣ 75.9         164.           Fees and Charges         503.1         453.9         ▼ 38.4         62           Airport Development Fee         242.0         175.8         ▼ 16.8         34           Resident Permit         93.0         44.2         ▼ 9.0         0           Other Fees and Charges         168.2         233.8         ♣ 12.6         27           Registration and Licence Fees         97.1         266.1         ♣ 2.7         55           Property Income         370.8         627.1         ♣ 13.4         22                        | Other Business and Property Taxes    | 0.8            | 311.3          | _        | -     | 0.       |
| Tourism Goods and Services Tax         1,616.3         2,459.3         ▲ 52.8         364           Royalties         21.5         24.5         ♣ -         4           Revenue Stamp         18.7         2.5         ▼ 1.2         0           Green Tax         279.9         339.1         ♣ 8.0         52           Airport Service Charge         239.9         172.2         ▼ 16.6         33           Remittance Tax         9.0         ▼ 7.5         16.6         33           Remittance Tax         1,275.0         1,686.6         ♣ 75.9         164.           Fees and Charges         503.1         453.9         ▼ 38.4         62           Airport Development Fee         242.0         175.8         ▼ 16.8         34           Resident Permit         30.0         44.2         ▼ 9.0         0           Other Fees and Charges         168.2         233.8         ♣ 12.6         27           Registration and Licence Fees         97.1         266.1         ♣ 2.7         55           Property Income         370.8         627.1         ♣ 13.4         22           Rent from Resorts         319.1         556.0         ♣ 11.9         15           Land A                     | Goods and Services Tax               | 2,417.6        | 3,429.9        | _        | 111.6 | 496.     |
| Royalties       21.5       24.5       •       •       4         Revenue Stamp       18.7       2.5       •       1.2       0         Green Tax       279.9       339.1       •       8.0       52         Airport Service Charge       239.9       172.2       •       16.6       33         Remittance Tax       9.0       •       •       •       •       •       •       •       •       •       •       •       •       •       •       •       •       •       •       •       •       •       •       •       •       •       •       •       •       •       •       •       •       •       •       •       •       •       •       •       •       •       •       •       •       •       •       •       •       •       •       •       •       •       •       •       •       •       •       •       •       •       •       •       •       •       •       •       •       •       •       •       •       •       •       •       •       •       •       •       •       •       •       •<                                                                                                                                                                                                        | General Goods and Services Tax       | 801.3          | 970.6          | <u> </u> | 58.9  | 131.     |
| Revenue Stamp       18.7       2.5       ▼       1.2       0         Green Tax       279.9       339.1       ♣       8.0       52         Airport Service Charge       239.9       172.2       ▼       16.6       33         Remittance Tax       9.0       ▼       ▼       1.6       33         Remittance Tax       9.0       ▼       7.5       164.         Non-Tax Revenues       1,275.0       1,686.6       ♣       75.9       164.         Fees and Charges       503.1       453.9       ▼       38.4       62         Airport Development Fee       242.0       175.8       ▼       16.8       34         Resident Permit       93.0       44.2       ▼       9.0       0         Other Fees and Charges       168.2       233.8       ♣       12.6       27         Registration and Licence Fees       97.1       266.1       ♣       2.7       55         Poperty Income       370.8       627.1       ♣       13.4       22         Rent from Resorts       319.1       56.7       ♣       1.5       7         Chiter Property Income       49.5       58.7       ♣       1.5 <t< td=""><td>Tourism Goods and Services Tax</td><td>1,616.3</td><td>2,459.3</td><td>_</td><td>52.8</td><td>364.</td></t<> | Tourism Goods and Services Tax       | 1,616.3        | 2,459.3        | _        | 52.8  | 364.     |
| Green Tax         279.9         339.1         A         8.0         52.2           Airport Service Charge         239.9         172.2         ▼         16.6         33           Remittance Tax         9.0         ▼         ▼         ▼         ▼           Non-Tax Revenues         1,275.0         1,686.6         ♣         75.9         164.           Fees and Charges         503.1         453.9         ▼         38.4         62           Airport Development Fee         242.0         175.8         ▼         16.8         34           Resident Permit         93.0         44.2         ▼         9.0         0           Other Fees and Charges         168.2         233.8         ♣         12.6         27           Registration and Licence Fees         97.1         266.1         ♣         2.7         55           Property Income         370.8         627.1         ♣         13.4         22           Rent from Resorts         319.1         556.0         ♣         11.9         15           Land Acquisition and Conversion Fee         2.1         12.4         ♣         ₹         1.5         7           Fines and Penalties         63.5         <                           | Royalties                            | 21.5           | 24.5           | _        | -     | 4.       |
| Airport Service Charge       239,9       172.2       ▼       16.6       33         Remittance Tax       9,0       ▼       ▼       2         Non-Tax Revenues       1,275.0       1,686.6       A       75.9       164.         Fees and Charges       503.1       453.9       ▼       38.4       62.         Airport Development Fee       242.0       175.8       ▼       16.8       34         Resident Permit       93.0       44.2       ▼       9.0       0         Other Fees and Charges       168.2       233.8       ♣       12.6       27         Registration and Licence Fees       97.1       266.1       ♣       2.7       55         Property Income       370.8       627.1       ♣       13.4       22         Rent from Resorts       319.1       556.0       ♣       11.9       15         Land Acquisition and Conversion Fee       2.1       12.4       ♣       -       -         Other Property Income       49.5       58.7       ♣       1.5       7         Fines and Penalties       63.5       109.5       ♣       2.3       7         Interest, Profit and Dividends       157.3       121.7 </td <td>Revenue Stamp</td> <td>18.7</td> <td>2.5</td> <td>▼</td> <td>1.2</td> <td>0.</td>   | Revenue Stamp                        | 18.7           | 2.5            | ▼        | 1.2   | 0.       |
| Remittance Tax         9.0         - ▼         - □         - □           Non-Tax Revenues         1,275.0         1,686.6         ~ 75.9         164.2           Fees and Charges         503.1         453.9         ▼ 38.4         62           Airport Development Fee         242.0         175.8         ▼ 16.8         34           Resident Permit         93.0         44.2         ▼ 9.0         0           Other Fees and Charges         168.2         233.8         ↑ 12.6         27           Registration and Licence Fees         97.1         266.1         ↑ 2.7         55           Property Income         370.8         627.1         ↑ 13.4         22           Rent from Resorts         319.1         556.0         ↑ 11.9         15           Land Acquisition and Conversion Fee         2.1         12.4         ↑ -         1           Other Property Income         49.5         58.7         ↑ 1.5         7           Fines and Penalties         63.5         109.5         ↑ 2.3         7           Interest, Profit and Dividends         157.3         121.7         ▼ 1.6         1           SOE Dividends         21.5         119.7         ↑ 1.6         1              | Green Tax                            | 279.9          | 339.1          | _        | 8.0   | 52.      |
| Non-Tax Revenues         1,275.0         1,686.6         △         75.9         164.2           Fees and Charges         503.1         453.9         ✓         38.4         62.2           Airport Development Fee         242.0         175.8         ✓         16.8         34.4           Resident Permit         93.0         44.2         ✓         9.0         0.0           Other Fees and Charges         168.2         233.8         △         12.6         27.           Registration and Licence Fees         97.1         266.1         △         2.7         55.           Property Income         370.8         627.1         △         13.4         22.           Rent from Resorts         319.1         556.0         △         11.9         15.           Land Acquisition and Conversion Fee         2.1         12.4         △         ✓         ✓           Other Property Income         49.5         58.7         △         1.5         7.0           Fines and Penalties         63.5         109.5         △         2.3         7.0           Interest, Profit and Dividends         157.3         121.7         ✓         1.6         1.0           SOE Dividends         21.5             | Airport Service Charge               | 239.9          | 172.2          | ▼        | 16.6  | 33.      |
| Fees and Charges       503.1       453.9       ▼       38.4       62         Airport Development Fee       242.0       175.8       ▼       16.8       34         Resident Permit       93.0       44.2       ▼       9.0       0         Other Fees and Charges       168.2       233.8       ♣       12.6       27         Registration and Licence Fees       97.1       266.1       ♣       2.7       55         Property Income       370.8       627.1       ♠       13.4       22         Rent from Resorts       319.1       556.0       ♠       11.9       15         Land Acquisition and Conversion Fee       2.1       12.4       ♠       ♠       ♠         Other Property Income       49.5       58.7       ♠       1.5       7         Fines and Penalties       63.5       109.5       ♠       2.3       7         Interest, Profit and Dividends       157.3       121.7       ▼       1.6       1         SOE Dividends       21.5       119.7       ♠       ♠       ♠       ♠         Interest and Profits       33.2       108.3       ♠       17.4       15         Proceeds from Sale of Assets                                                                                                  | Remittance Tax                       | 9.0            | -              | •        | -     | -        |
| Airport Development Fee       242.0       175.8 ▼       16.8       34         Resident Permit       93.0       44.2 ▼       9.0       0         Other Fees and Charges       168.2       233.8 △       12.6       27         Registration and Licence Fees       97.1       266.1 △       2.7       55         Property Income       370.8       627.1 △       13.4       22         Rent from Resorts       319.1       556.0 △       11.9       15         Land Acquisition and Conversion Fee       2.1       12.4 △       -       -         Other Property Income       49.5       58.7 △       1.5       7         Fines and Penalties       63.5       109.5 △       2.3       7         Interest, Profit and Dividends       157.3       121.7 ▼       1.6       1         SOE Dividends       21.5       119.7 △       -       -         Interest and Profits       135.8       7.2 ▼       1.6       1         Other Non-Tax Revenues       83.2       108.3 △       17.4       15         Proceeds from Sale of Assets       4.4       6.9 △       -       -       3         Grants       134.9       72.2 ▼       1                                                                                        | Non-Tax Revenues                     | 1,275.0        | 1,686.6        | •        | 75.9  | 164.     |
| Resident Permit       93.0       44.2       ▼       9.0       0.0         Other Fees and Charges       168.2       233.8       ▲       12.6       27.7         Registration and Licence Fees       97.1       266.1       ▲       2.7       55         Property Income       370.8       627.1       ▲       13.4       22         Rent from Resorts       319.1       556.0       ▲       11.9       15         Land Acquisition and Conversion Fee       2.1       12.4       ▲       -       -       -         Other Property Income       49.5       58.7       ▲       1.5       7         Fines and Penalties       63.5       109.5       ▲       2.3       7         Interest, Profit and Dividends       157.3       121.7       ▼       1.6       1         SOE Dividends       21.5       119.7       ▲       -       -         Interest and Profits       135.8       7.2       ▼       1.6       1         Other Non-Tax Revenues       83.2       108.3       —       17.4       15         Proceeds from Sale of Assets       4.4       6.9       —       -       -       3         Grants                                                                                                             | Fees and Charges                     | 503.1          | 453.9          | ▼        | 38.4  | 62.      |
| Other Fees and Charges       168.2       233.8       12.6       27.8         Registration and Licence Fees       97.1       266.1       2.7       55.5         Property Income       370.8       627.1       13.4       22         Rent from Resorts       319.1       556.0       11.9       15         Land Acquisition and Conversion Fee       2.1       12.4       -       -       -         Other Property Income       49.5       58.7       -       1.5       7.7         Fines and Penalties       63.5       109.5       -       2.3       7.7         Interest, Profit and Dividends       157.3       121.7       ▼       1.6       1.5         SOE Dividends       21.5       119.7       -       -       -         Interest and Profits       135.8       7.2       ▼       1.6       1.         Other Non-Tax Revenues       83.2       108.3       17.4       15         Proceeds from Sale of Assets         4.4       6.9       -       -       -       3.         Grants                                                                                                                                                                                                                           | Airport Development Fee              | 242.0          | 175.8          | ▼        | 16.8  | 34.      |
| Registration and Licence Fees       97.1       266.1                                                                                                                                                                                                                                                                                                                                                                                                                                                                                                                                                                                                                                                                                                                                                                                                                                                                                                                                                                                                                                                                                                                                                                  | Resident Permit                      | 93.0           | 44.2           | ▼        | 9.0   | 0.       |
| Property Income       370.8       627.1       13.4       22         Rent from Resorts       319.1       556.0       11.9       15         Land Acquisition and Conversion Fee       2.1       12.4       -       -       -         Other Property Income       49.5       58.7       -       1.5       7         Fines and Penalties       63.5       109.5       -       2.3       7         Interest, Profit and Dividends       157.3       121.7       1.6       1         SOE Dividends       21.5       119.7       -       -       -         Interest and Profits       135.8       7.2       1.6       1         Other Non-Tax Revenues       83.2       108.3       17.4       15         Proceeds from Sale of Assets       4.4       6.9       -       -       3         Grants       134.9       72.2       12.0       2                                                                                                                                                                                                                                                                                                                                                                                  | Other Fees and Charges               | 168.2          | 233.8          | _        | 12.6  | 27.      |
| Rent from Resorts       319.1       556.0       11.9       15.5         Land Acquisition and Conversion Fee       2.1       12.4       -       -         Other Property Income       49.5       58.7       -       1.5       7.5         Fines and Penalties       63.5       109.5       -       2.3       7         Interest, Profit and Dividends       157.3       121.7       -       1.6       1         SOE Dividends       21.5       119.7       -       -       -         Interest and Profits       135.8       7.2       -       1.6       1         Other Non-Tax Revenues       83.2       108.3       -       17.4       15         Proceeds from Sale of Assets       4.4       6.9       -       -       3       3         Grants       134.9       72.2       +       12.0       2       2                                                                                                                                                                                                                                                                                                                                                                                                          | Registration and Licence Fees        | 97.1           | 266.1          | _        | 2.7   | 55.      |
| Land Acquisition and Conversion Fee       2.1       12.4       -       -         Other Property Income       49.5       58.7       -       1.5       7         Fines and Penalties       63.5       109.5       -       2.3       7         Interest, Profit and Dividends       157.3       121.7       -       1.6       1         SOE Dividends       21.5       119.7       -       -       -         Interest and Profits       135.8       7.2       -       1.6       1         Other Non-Tax Revenues       83.2       108.3       -       17.4       15         Proceeds from Sale of Assets       4.4       6.9       -       -       3         Grants       134.9       72.2       -       12.0       2                                                                                                                                                                                                                                                                                                                                                                                                                                                                                                    | Property Income                      | 370.8          | 627.1          | <b>^</b> | 13.4  | 22.      |
| Other Property Income       49.5       58.7 ▲       1.5       7.5         Fines and Penalties       63.5       109.5 ▲       2.3       7.5         Interest, Profit and Dividends       157.3       121.7 ▼       1.6       1.         SOE Dividends       21.5       119.7 ▲       -       -       -         Interest and Profits       135.8       7.2 ▼       1.6       1         Other Non-Tax Revenues       83.2       108.3 ▲       17.4       15         Proceeds from Sale of Assets       4.4       6.9 ▲       -       -       3.         Grants       134.9       72.2 ▼       12.0       2.                                                                                                                                                                                                                                                                                                                                                                                                                                                                                                                                                                                                              | Rent from Resorts                    | 319.1          | 556.0          | _        | 11.9  | 15.      |
| Fines and Penalties       63.5       109.5       2.3       7.5         Interest, Profit and Dividends       157.3       121.7       1.6       1         SOE Dividends       21.5       119.7       -       -       -         Interest and Profits       135.8       7.2       ▼       1.6       1         Other Non-Tax Revenues       83.2       108.3       -       17.4       15         Proceeds from Sale of Assets       4.4       6.9       -       -       3         Grants       134.9       72.2       ▼       12.0       2                                                                                                                                                                                                                                                                                                                                                                                                                                                                                                                                                                                                                                                                                 | Land Acquisition and Conversion Fee  | 2.1            | 12.4           | _        | -     | -        |
| Interest, Profit and Dividends       157.3       121.7 ▼       1.6       1.5         SOE Dividends       21.5       119.7 ▲       -       -         Interest and Profits       135.8       7.2 ▼       1.6       1.6         Other Non-Tax Revenues       83.2       108.3 ▲       17.4       15         Proceeds from Sale of Assets       4.4       6.9 ▲       -       -       3.         Grants       134.9       72.2 ▼       12.0       2.                                                                                                                                                                                                                                                                                                                                                                                                                                                                                                                                                                                                                                                                                                                                                                      | Other Property Income                | 49.5           | 58.7           | _        | 1.5   | 7.       |
| SOE Dividends       21.5       119.7 ▲                                                                                                                                                                                                                                                                                                                                                                                                                                                                                                                                                                                                                                                                                                                                                                                                                                                                                                                                                                                                                                                                                                                                                                                | Fines and Penalties                  | 63.5           | 109.5          | <b>^</b> | 2.3   | 7.       |
| Interest and Profits       135.8       7.2 ▼       1.6       1.5         Other Non-Tax Revenues       83.2       108.3 ▲       17.4       15         Proceeds from Sale of Assets       4.4       6.9 ▲       -       3.         Grants       134.9       72.2 ▼       12.0       2.                                                                                                                                                                                                                                                                                                                                                                                                                                                                                                                                                                                                                                                                                                                                                                                                                                                                                                                                  | Interest, Profit and Dividends       | 157.3          | 121.7          | ▼        | 1.6   | 1.       |
| Other Non-Tax Revenues       83.2       108.3 ▲       17.4       15.0         Proceeds from Sale of Assets       4.4       6.9 ▲       -       -       3.0         Grants       134.9       72.2 ▼       12.0       2.0                                                                                                                                                                                                                                                                                                                                                                                                                                                                                                                                                                                                                                                                                                                                                                                                                                                                                                                                                                                               | SOE Dividends                        | 21.5           | 119.7          | _        | -     | -        |
| Proceeds from Sale of Assets       4.4       6.9 ♣       -       3.         Grants       134.9       72.2 ★       12.0       2.                                                                                                                                                                                                                                                                                                                                                                                                                                                                                                                                                                                                                                                                                                                                                                                                                                                                                                                                                                                                                                                                                       | Interest and Profits                 | 135.8          | 7.2            | ▼        | 1.6   | 1.       |
| Grants 134.9 72.2 <b>→</b> 12.0 2.                                                                                                                                                                                                                                                                                                                                                                                                                                                                                                                                                                                                                                                                                                                                                                                                                                                                                                                                                                                                                                                                                                                                                                                    | Other Non-Tax Revenues               | 83.2           | 108.3          | _        | 17.4  | 15.      |
|                                                                                                                                                                                                                                                                                                                                                                                                                                                                                                                                                                                                                                                                                                                                                                                                                                                                                                                                                                                                                                                                                                                                                                                                                       | Proceeds from Sale of Assets         | 4.4            | 6.9            | _        | -     | 3.       |
| Less: Subsidiary Loan Repayment (16.8) (6.0) (3.4) (3.4)                                                                                                                                                                                                                                                                                                                                                                                                                                                                                                                                                                                                                                                                                                                                                                                                                                                                                                                                                                                                                                                                                                                                                              | Grants                               | 134.9          | 72.2           | ▼        | 12.0  | 2.       |
|                                                                                                                                                                                                                                                                                                                                                                                                                                                                                                                                                                                                                                                                                                                                                                                                                                                                                                                                                                                                                                                                                                                                                                                                                       | Less: Subsidiary Loan Repayment      | (16.8)         | (6.0)          | <b>A</b> | (3.4) | (3.      |