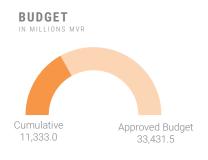

TABLE 1: SUMMARY OF GOVERNMENT FINANCES 1/

| in millions of MVR unless stated otherwise                | Revised<br>2020 | Approved<br>Budget<br><b>2021</b> | Actual<br>Jan - May<br><b>2020</b> | Actual<br>Jan - May<br><b>2021</b> |
|-----------------------------------------------------------|-----------------|-----------------------------------|------------------------------------|------------------------------------|
|                                                           |                 |                                   |                                    |                                    |
| Total Revenue and Grants                                  | 14,692.8        | 21,128.5                          | 6,543.9                            | 8,007.6                            |
| of which: Total Revenue                                   | 12,550.2        | 18,902.0                          | 6,409.0                            | 7,935.4                            |
| Total Budget                                              | 31,787.1        | 34,922.7                          | 11,456.0                           | 11,767.8                           |
| Total Expenditure                                         | 30,627.7        | 33,431.5                          | 10,952.5                           | 11,333.0                           |
| Recurrent                                                 | 20,876.9        | 21,638.1                          | 7,976.1                            | 8,604.5                            |
| Capital                                                   | 10,910.2        | 13,284.6                          | 2,976.3                            | 2,728.5                            |
| Primary Balance                                           | (14,226.8)      | (9,834.6)                         | (3,748.9)                          | (2,590.5)                          |
| Overall Balance                                           | (15,934.9)      | (12,303.0)                        | (4,408.6)                          | (3,325.3)                          |
|                                                           |                 |                                   |                                    |                                    |
| Memorandum Items:                                         |                 |                                   |                                    |                                    |
| Loan Repayment and Subscriptions to Multilateral Agencies | 1,159.5         | 1,491.2                           | 503.5                              | 434.8                              |
| Transfers to Sovereign Development Fund                   | 270.4           | 529.2                             | 265.2                              | 159.2                              |
| Total Revenue to GDP                                      | 21.7%           | 28.5%                             | -                                  | -                                  |
| Total Expenditure to GDP                                  | 52.9%           | 50.4%                             | -                                  | -                                  |
| Primary Balance to GDP                                    | -24.6%          | -14.8%                            | -                                  | -                                  |
| Overall Balance to GDP                                    | -27.5%          | -18.5%                            | -                                  | -                                  |
| Overall balance to obt                                    | 2710.0          |                                   |                                    |                                    |