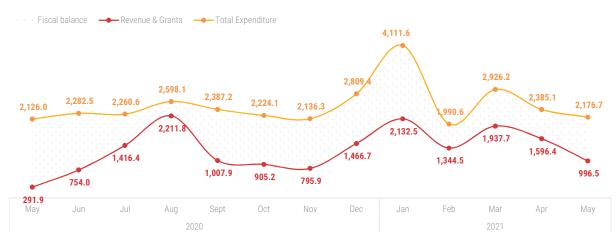

# May 2021

Revenue and Grants for May 2021 stood at MVR 996.5 million, which is a 241.3 percent increase compared to May 2020. A significant proportion of this increase is due to improved performance of GST.

Total Expenditure for May 2021 increased by 2.4 percent compared to the same month of 2020. Compared to May 2020, Capital Expenditure declined by MVR 79.4 million while Recurrent Expenditure increased by MVR 130.0 million. The hike in Recurrent Expenditure was contributed by increased Salaries and Wages.

Fiscal Balance for the month of May 2021 gives an overall deficit of MVR 1,180.2 million.

TABLE 2: SUMMARY OF GOVERNMENT FINANCES 1/

| mi  | illions of MVR unless stated otherwise       | Jan - May 2020 | Jan - May 2021 | 2020 May  | 2021 May  |
|-----|----------------------------------------------|----------------|----------------|-----------|-----------|
| A   | TOTAL REVENUES AND GRANTS                    | 6,543.9        | 8,007.6        | 291.9     | 996.5     |
|     | Tax Revenues                                 | 5,146.5        | 6,248.0        | 207.4     | 829.0     |
|     | Non-Tax Revenues                             | 1,275.0        | 1,686.6        | 75.9      | 164.4     |
|     | Proceeds from Sale of Assets                 | 4.4            | 6.9            | -         | 3.4       |
|     | Grants                                       | 134.9          | 72.2           | 12.0      | 2.9       |
|     | less: Subsidiary Loan Repayment              | (16.8)         | (6.0)          | (3.4)     | (3.2)     |
|     | TOTAL BUDGET                                 | 11,456.0       | 11,767.8       | 2,164.8   | 2,216.4   |
| В   | TOTAL EXPENDITURE (C+D)                      | 10,952.5       | 11,333.0       | 2,126.0   | 2,176.7   |
| С   | RECURRENT EXPENDITURE                        | 7,976.1        | 8,604.5        | 1,463.0   | 1,593.0   |
|     | Salaries, Wages and Pensions                 | 4,122.0        | 4,330.6        | 766.5     | 843.5     |
|     | Administrative and Operational Expenses      | 3,774.3        | 4,060.5        | 695.7     | 730.4     |
|     | Losses and Write-offs                        | 79.8           | 213.4          | 0.7       | 19.1      |
| D   | CAPITAL EXPENDITURE                          | 2,976.3        | 2,728.5        | 663.0     | 583.7     |
|     | Capital Equipments                           | 129.3          | 147.6          | 22.6      | 36.8      |
|     | Land and Building                            | 913.2          | 379.1          | 64.9      | 100.1     |
|     | Infrastructure Assets                        | 786.6          | 857.8          | 204.4     | 202.0     |
|     | Development Projects and Investments Outlays | 887.2          | 1,136.1        | 221.1     | 84.9      |
|     | Lendings                                     | 260.0          | 207.8          | 150.0     | 160.0     |
|     | PRIMARY BALANCE - SURPLUS / (DEFICIT) (F+G)  | (3,748.9)      | (2,590.5)      | (1,624.7) | (1,089.1) |
| F   | OVERALL BALANCE - SURPLUS / (DEFICIT) (A-B)  | (4,408.6)      | (3,325.3)      | (1,834.1) | (1,180.2) |
| G   | Financing and Interest Costs                 | 659.7          | 734.8          | 209.4     | 91.1      |
| ler | norandum Items:                              |                |                |           |           |
| ıen | Loan Repayment                               | 499.2          | 429.4          | 38.8      | 39.7      |
|     | Subscription to Multilateral Agencies        | 4.3            | 5.5            | -         | -         |
|     | Transfers to Sovereign Development Fund      | 265.2          | 159.2          | 18.0      | 31.4      |
|     | Councils Block Grant Disbursements           | 473.2          | 560.2          | 51.2      | 109.7     |