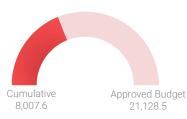

TABLE 1: SUMMARY OF GOVERNMENT FINANCES 1/

| in millions of MVR unless stated otherwise                | Revised<br>2020 | Approved<br>Budget<br><b>2021</b> | Actual<br>Jan - May<br><b>2020</b> | Actual<br>Jan - May<br><b>2021</b> |
|-----------------------------------------------------------|-----------------|-----------------------------------|------------------------------------|------------------------------------|
|                                                           |                 |                                   |                                    |                                    |
| Total Revenue and Grants                                  | 14,692.8        | 21,128.5                          | 6,543.9                            | 8,007.6                            |
| of which: Total Revenue                                   | 12,550.2        | 18,902.0                          | 6,409.0                            | 7,935.4                            |
| Total Budget                                              | 31,787.1        | 34,922.7                          | 11,456.0                           | 11,767.8                           |
| Total Expenditure                                         | 30,627.7        | 33,431.5                          | 10,952.5                           | 11,333.0                           |
| Recurrent                                                 | 20,876.9        | 21,638.1                          | 7,976.1                            | 8,604.5                            |
| Capital                                                   | 10,910.2        | 13,284.6                          | 2,976.3                            | 2,728.5                            |
| Primary Balance                                           | (14,226.8)      | (9,834.6)                         | (3,748.9)                          | (2,590.5)                          |
| Overall Balance                                           | (15,934.9)      | (12,303.0)                        | (4,408.6)                          | (3,325.3)                          |
|                                                           |                 |                                   |                                    |                                    |
| Memorandum Items:                                         |                 |                                   |                                    |                                    |
| Loan Repayment and Subscriptions to Multilateral Agencies | 1,159.5         | 1,491.2                           | 503.5                              | 434.8                              |
| Transfers to Sovereign Development Fund                   | 270.4           | 529.2                             | 265.2                              | 159.2                              |
| Total Revenue to GDP                                      | 21.7%           | 28.5%                             | -                                  | -                                  |
| Total Expenditure to GDP                                  | 52.9%           | 50.4%                             | -                                  | -                                  |
| Primary Balance to GDP                                    | -24.6%          | -14.8%                            | -                                  | -                                  |
| Overall Balance to GDP                                    | -27.5%          | -18.5%                            | -                                  | -                                  |
| Overall balance to obt                                    | 2710.0          |                                   |                                    |                                    |