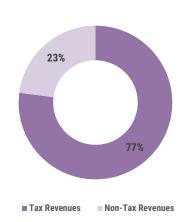

#### **REVENUE COMPOSITION**

### **BUDGET UTILISATION BY OFFICE**

in millions MVR

The cumulative revenue and grants for the period, 1 January to 29 October, is MVR 11,384.7 million. Most significant receipts were received from tax revenues; TGST, GGST, and BPT.