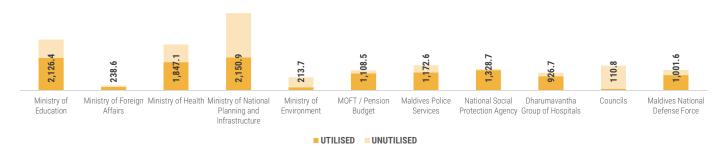

### **BUDGET UTILISATION BY OFFICE**

in millions MVR

The cumulative revenue and grants for the period, 1 January to 29 October, is MVR 11,384.7 million. Most significant receipts were received from tax revenues; TGST, GGST, and BPT.