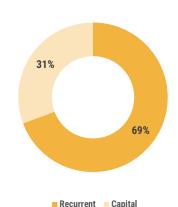

## **EXPENDITURE COMPOSITION**

The cumulative expenditure for the period is MVR 21,713.4 million. The majority of expenditure during this period was spent on recurrent expenditure; Salaries and Wages, and Allowances to Employees and COVID-19 response. Notable spending on capital expenditure include Infrastructure Assets and Investment Outlays.