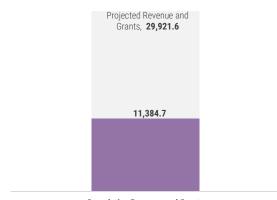

## **REVENUE AND GRANTS**

in millions MVR

**Cumulative Revenue and Grants** 

### **BUDGET UTILISATION BY OFFICE**

in millions MVR

The cumulative revenue and grants for the period, 1 January to 29 October, is MVR 11,384.7 million. Most significant receipts were received from tax revenues; TGST, GGST, and BPT.

The overall balance for the period is a deficit of MVR 10,328.7 million, as expenditure incurred was higher than revenue received during the period.

Net issuance for the week, 25 October to 29 October 2020, was MVR 161.2 million. During this period, MVR 2,118.7 million worth of securities matured, and MVR 2,279.9 million worth of securities were issued.