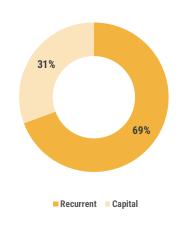

The cumulative expenditure for the period is MVR 17,133.5 million. The majority of expenditure during this period was spent on recurrent expenditure; Salaries and Wages, and Allowances to Employees and COVID-19 response. Notable spending on capital expenditure include Infrastructure Assets and Investment Outlays.