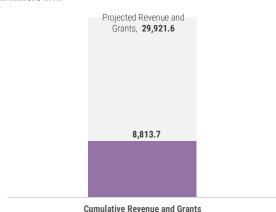

#### **BUDGET UTILISATION BY OFFICE**

in millions MVR

The cumulative revenue and grants for the period, 1 January to 03 September, is MVR 8,813.7 million. Most significant receipts were received from tax revenues; TGST, GGST, and BPT.