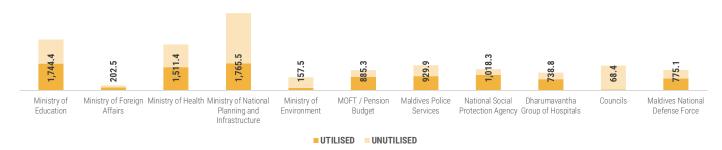

#### **BUDGET UTILISATION BY OFFICE**

in millions MVR

The cumulative revenue and grants for the period, 1 January to 03 September, is MVR 8,813.7 million. Most significant receipts were received from tax revenues; TGST, GGST, and BPT.