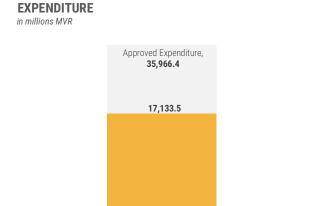

The cumulative expenditure for the period is MVR 17,133.5 million. The majority of expenditure during this period was spent on recurrent expenditure; Salaries and Wages, and Allowances to Employees and COVID-19 response. Notable spending on capital expenditure include Infrastructure Assets and Investment Outlays.