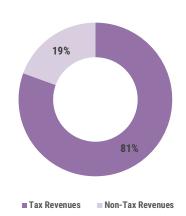

#### **BUDGET UTILISATION BY OFFICE**

in millions MVR

The cumulative revenue and grants for the period, 1 January to 03 September, is MVR 8,813.7 million. Most significant receipts were received from tax revenues; TGST, GGST, and BPT.