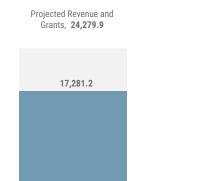

### **REVENUE AND GRANTS**

in millions MVR

**Cumulative Revenue and Grants** 

#### **BUDGET UTILISATION BY OFFICE**

in millions MVR

The cumulative revenue and grants for the period, 01 January to 11 August is MVR 17,281.2 million. Receipts were received from tax revenues; Import Duty, GST, TGST and BPT. Most significant reciepts this week were received from BPT, GST and TSGT.

Notes:

Figures in this report may be different to reports published by other offices as the figures are recorded the day it becomes realised to the Public Bank Account.

| in millions of MVR unless stated otherwise    | Approved  | as at 11<br>August 2021 | as at 11<br>August 2022 |  |
|-----------------------------------------------|-----------|-------------------------|-------------------------|--|
| TOTAL REVENUES AND GRANTS                     | 24,279.9  | 11,754.9                | 17,281.2                |  |
| Tax Revenues                                  | 15,355.0  | 8,338.8                 | 12,658.8                |  |
| Non-Tax Revenues                              | 6,418.4   | 2,802.4                 | 4,539.6                 |  |
| Capital Receipts                              | 13.1      | 9.7                     | 10.4                    |  |
| Grants                                        | 2,911.8   | 611.0                   | 233.0                   |  |
| less: Subsidiary Loan Repayment               | (418.4)   | (6.9)                   | (160.5)                 |  |
| TOTAL BUDGET                                  | 36,999.3  | 21,476.2                | 24,297.0                |  |
| B TOTAL EXPENDITURE (C+D)                     | 34,101.8  | 17,873.4                | 22,094.2                |  |
| C RECURRENT EXPENDITURE                       | 24,823.3  | 13,605.7                | 16,394.9                |  |
| Salaries, Wages and Pensions                  | 11,431.0  | 5,975.6                 | 6,408.2                 |  |
| Administrative and Operational Expenses       | 13,288.0  | 7,409.4                 | 9,947.5                 |  |
| Losses and Write-offs                         | 104.2     | 220.8                   | 39.2                    |  |
| D CAPITAL EXPENDITURE                         | 9,278.5   | 4,267.7                 | 5,699.2                 |  |
| Capital Equipments                            | 656.9     | 301.8                   | 228.0                   |  |
| Land and Buildings                            | 1,833.3   | 511.2                   | 948.7                   |  |
| Infrastructure Assets                         | 4,497.1   | 1,530.1                 | 2,953.2                 |  |
| Development Projects and Investments Outlays  | 891.2     | 1,716.7                 | 1,213.7                 |  |
| Lendings                                      | 100.0     | 207.8                   | 355.7                   |  |
| Budget Contingency                            | 1,300.0   | -                       | -                       |  |
| E PRIMARY BALANCE - SURPLUS / (DEFICIT) (F+G) | (6,906.7) | (4,972.6)               | (2,766.4)               |  |
| F OVERALL BALANCE - SURPLUS / (DEFICIT) (A-B) | (9,821.9) | (6,118.6)               | (4,812.9)               |  |
| G Financing and Interest Costs                | 2,915.2   | 1,146.0                 | 2,046.6                 |  |
| Memorandum Items:                             |           |                         |                         |  |
| Loan Repayment                                | 2,861.7   | 3,594.6                 | 2,184.5                 |  |
| Subscription to Multilateral Agencies         | 35.7      | 8.1                     | 18.3                    |  |
| Transfers to Sovereign Development Fund       | 769.2     | 241.7                   | 485.9                   |  |
| SDF Fund Size <sup>2/</sup>                   | -         |                         | 4,873.1                 |  |
| SDF Bank Balance                              | -         |                         | 1,539.5                 |  |
| Public Sector Investment Program              | 6,330.4   | 2,181.5                 | 4,026.1                 |  |
| Councils Block Grant Disbursements            | 1,565.4   | 932.0                   | 1,094.6                 |  |