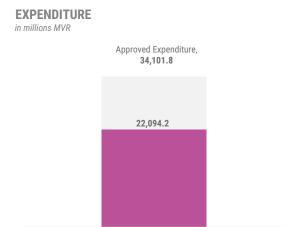

# **Weekly Fiscal Developments**

Week 32 as at 11 August 2022

**Cumulative Expenditure** 

The cumulative expenditure for the period is MVR 22,094.2 million. The majority of expenditure during this period was spent on recurrent expenditure; Administrative and Operational Expenses.

The overall balance for the period is a deficit of MVR 4,812.9 million.

Notes:

Figures in this report may be different to reports published by other offices as the figures are recorded the day it becomes realised to the Public Bank Account.

| in millions of MVR unless stated otherwise    | Approved  | as at 11<br>August 2021 | as at 11<br>August 2022 |  |
|-----------------------------------------------|-----------|-------------------------|-------------------------|--|
| TOTAL REVENUES AND GRANTS                     | 24,279.9  | 11,754.9                | 17,281.2                |  |
| Tax Revenues                                  | 15,355.0  | 8,338.8                 | 12,658.8                |  |
| Non-Tax Revenues                              | 6,418.4   | 2,802.4                 | 4,539.6                 |  |
| Capital Receipts                              | 13.1      | 9.7                     | 10.4                    |  |
| Grants                                        | 2,911.8   | 611.0                   | 233.0                   |  |
| less: Subsidiary Loan Repayment               | (418.4)   | (6.9)                   | (160.5)                 |  |
| TOTAL BUDGET                                  | 36,999.3  | 21,476.2                | 24,297.0                |  |
| B TOTAL EXPENDITURE (C+D)                     | 34,101.8  | 17,873.4                | 22,094.2                |  |
| C RECURRENT EXPENDITURE                       | 24,823.3  | 13,605.7                | 16,394.9                |  |
| Salaries, Wages and Pensions                  | 11,431.0  | 5,975.6                 | 6,408.2                 |  |
| Administrative and Operational Expenses       | 13,288.0  | 7,409.4                 | 9,947.5                 |  |
| Losses and Write-offs                         | 104.2     | 220.8                   | 39.2                    |  |
| D CAPITAL EXPENDITURE                         | 9,278.5   | 4,267.7                 | 5,699.2                 |  |
| Capital Equipments                            | 656.9     | 301.8                   | 228.0                   |  |
| Land and Buildings                            | 1,833.3   | 511.2                   | 948.7                   |  |
| Infrastructure Assets                         | 4,497.1   | 1,530.1                 | 2,953.2                 |  |
| Development Projects and Investments Outlays  | 891.2     | 1,716.7                 | 1,213.7                 |  |
| Lendings                                      | 100.0     | 207.8                   | 355.7                   |  |
| Budget Contingency                            | 1,300.0   | -                       | -                       |  |
| E PRIMARY BALANCE - SURPLUS / (DEFICIT) (F+G) | (6,906.7) | (4,972.6)               | (2,766.4)               |  |
| F OVERALL BALANCE - SURPLUS / (DEFICIT) (A-B) | (9,821.9) | (6,118.6)               | (4,812.9)               |  |
| G Financing and Interest Costs                | 2,915.2   | 1,146.0                 | 2,046.6                 |  |
| Memorandum Items:                             |           |                         |                         |  |
| Loan Repayment                                | 2,861.7   | 3,594.6                 | 2,184.5                 |  |
| Subscription to Multilateral Agencies         | 35.7      | 8.1                     | 18.3                    |  |
| Transfers to Sovereign Development Fund       | 769.2     | 241.7                   | 485.9                   |  |
| SDF Fund Size <sup>2/</sup>                   | -         |                         | 4,873.1                 |  |
| SDF Bank Balance                              | -         |                         | 1,539.5                 |  |
| Public Sector Investment Program              | 6,330.4   | 2,181.5                 | 4,026.1                 |  |
| Councils Block Grant Disbursements            | 1,565.4   | 932.0                   | 1,094.6                 |  |