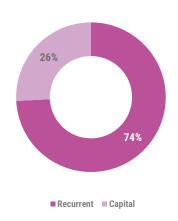

#### **EXPENDITURE COMPOSITION**

The cumulative expenditure for the period is MVR 22,094.2 million. The majority of expenditure during this period was spent on recurrent expenditure; Administrative and Operational Expenses.

The overall balance for the period is a deficit of MVR 4,812.9 million.

Notes:

Figures in this report may be different to reports published by other offices as the figures are recorded the day it becomes realised to the Public Bank Account.

| in millions of MVR unless stated otherwise    | Approved  | as at 11<br>August 2021 | as at 11<br>August 2022 |  |
|-----------------------------------------------|-----------|-------------------------|-------------------------|--|
| TOTAL REVENUES AND GRANTS                     | 24,279.9  | 11,754.9                | 17,281.2                |  |
| Tax Revenues                                  | 15,355.0  | 8,338.8                 | 12,658.8                |  |
| Non-Tax Revenues                              | 6,418.4   | 2,802.4                 | 4,539.6                 |  |
| Capital Receipts                              | 13.1      | 9.7                     | 10.4                    |  |
| Grants                                        | 2,911.8   | 611.0                   | 233.0                   |  |
| less: Subsidiary Loan Repayment               | (418.4)   | (6.9)                   | (160.5)                 |  |
| TOTAL BUDGET                                  | 36,999.3  | 21,476.2                | 24,297.0                |  |
| B TOTAL EXPENDITURE (C+D)                     | 34,101.8  | 17,873.4                | 22,094.2                |  |
| C RECURRENT EXPENDITURE                       | 24,823.3  | 13,605.7                | 16,394.9                |  |
| Salaries, Wages and Pensions                  | 11,431.0  | 5,975.6                 | 6,408.2                 |  |
| Administrative and Operational Expenses       | 13,288.0  | 7,409.4                 | 9,947.5                 |  |
| Losses and Write-offs                         | 104.2     | 220.8                   | 39.2                    |  |
| D CAPITAL EXPENDITURE                         | 9,278.5   | 4,267.7                 | 5,699.2                 |  |
| Capital Equipments                            | 656.9     | 301.8                   | 228.0                   |  |
| Land and Buildings                            | 1,833.3   | 511.2                   | 948.7                   |  |
| Infrastructure Assets                         | 4,497.1   | 1,530.1                 | 2,953.2                 |  |
| Development Projects and Investments Outlays  | 891.2     | 1,716.7                 | 1,213.7                 |  |
| Lendings                                      | 100.0     | 207.8                   | 355.7                   |  |
| Budget Contingency                            | 1,300.0   | -                       | -                       |  |
| E PRIMARY BALANCE - SURPLUS / (DEFICIT) (F+G) | (6,906.7) | (4,972.6)               | (2,766.4)               |  |
| F OVERALL BALANCE - SURPLUS / (DEFICIT) (A-B) | (9,821.9) | (6,118.6)               | (4,812.9)               |  |
| G Financing and Interest Costs                | 2,915.2   | 1,146.0                 | 2,046.6                 |  |
| Memorandum Items:                             |           |                         |                         |  |
| Loan Repayment                                | 2,861.7   | 3,594.6                 | 2,184.5                 |  |
| Subscription to Multilateral Agencies         | 35.7      | 8.1                     | 18.3                    |  |
| Transfers to Sovereign Development Fund       | 769.2     | 241.7                   | 485.9                   |  |
| SDF Fund Size <sup>2/</sup>                   | -         |                         | 4,873.1                 |  |
| SDF Bank Balance                              | -         |                         | 1,539.5                 |  |
| Public Sector Investment Program              | 6,330.4   | 2,181.5                 | 4,026.1                 |  |
| Councils Block Grant Disbursements            | 1,565.4   | 932.0                   | 1,094.6                 |  |