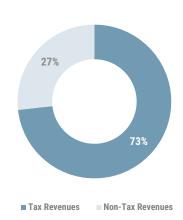

## REVENUE COMPOSITION

#### **BUDGET UTILISATION BY OFFICE**

in millions MVR

The cumulative revenue and grants for the period, 01 January to 11 August is MVR 17,281.2 million. Receipts were received from tax revenues; Import Duty, GST, TGST and BPT. Most significant reciepts this week were received from BPT, GST and TSGT.

Notes:

Figures in this report may be different to reports published by other offices as the figures are recorded the day it becomes realised to the Public Bank Account.

| in millions of MVR unless stated otherwise    | Approved  | as at 11<br>August 2021 | as at 11<br>August 2022 |  |
|-----------------------------------------------|-----------|-------------------------|-------------------------|--|
| TOTAL REVENUES AND GRANTS                     | 24,279.9  | 11,754.9                | 17,281.2                |  |
| Tax Revenues                                  | 15,355.0  | 8,338.8                 | 12,658.8                |  |
| Non-Tax Revenues                              | 6,418.4   | 2,802.4                 | 4,539.6                 |  |
| Capital Receipts                              | 13.1      | 9.7                     | 10.4                    |  |
| Grants                                        | 2,911.8   | 611.0                   | 233.0                   |  |
| less: Subsidiary Loan Repayment               | (418.4)   | (6.9)                   | (160.5)                 |  |
| TOTAL BUDGET                                  | 36,999.3  | 21,476.2                | 24,297.0                |  |
| B TOTAL EXPENDITURE (C+D)                     | 34,101.8  | 17,873.4                | 22,094.2                |  |
| C RECURRENT EXPENDITURE                       | 24,823.3  | 13,605.7                | 16,394.9                |  |
| Salaries, Wages and Pensions                  | 11,431.0  | 5,975.6                 | 6,408.2                 |  |
| Administrative and Operational Expenses       | 13,288.0  | 7,409.4                 | 9,947.5                 |  |
| Losses and Write-offs                         | 104.2     | 220.8                   | 39.2                    |  |
| D CAPITAL EXPENDITURE                         | 9,278.5   | 4,267.7                 | 5,699.2                 |  |
| Capital Equipments                            | 656.9     | 301.8                   | 228.0                   |  |
| Land and Buildings                            | 1,833.3   | 511.2                   | 948.7                   |  |
| Infrastructure Assets                         | 4,497.1   | 1,530.1                 | 2,953.2                 |  |
| Development Projects and Investments Outlays  | 891.2     | 1,716.7                 | 1,213.7                 |  |
| Lendings                                      | 100.0     | 207.8                   | 355.7                   |  |
| Budget Contingency                            | 1,300.0   | -                       | -                       |  |
| E PRIMARY BALANCE - SURPLUS / (DEFICIT) (F+G) | (6,906.7) | (4,972.6)               | (2,766.4)               |  |
| F OVERALL BALANCE - SURPLUS / (DEFICIT) (A-B) | (9,821.9) | (6,118.6)               | (4,812.9)               |  |
| G Financing and Interest Costs                | 2,915.2   | 1,146.0                 | 2,046.6                 |  |
| Memorandum Items:                             |           |                         |                         |  |
| Loan Repayment                                | 2,861.7   | 3,594.6                 | 2,184.5                 |  |
| Subscription to Multilateral Agencies         | 35.7      | 8.1                     | 18.3                    |  |
| Transfers to Sovereign Development Fund       | 769.2     | 241.7                   | 485.9                   |  |
| SDF Fund Size <sup>2/</sup>                   | -         |                         | 4,873.1                 |  |
| SDF Bank Balance                              | -         |                         | 1,539.5                 |  |
| Public Sector Investment Program              | 6,330.4   | 2,181.5                 | 4,026.1                 |  |
| Councils Block Grant Disbursements            | 1,565.4   | 932.0                   | 1,094.6                 |  |