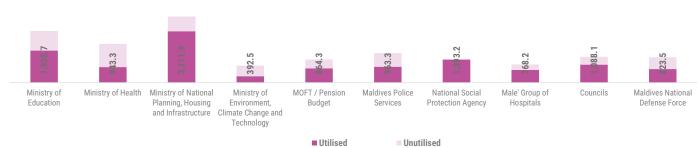

#### **BUDGET UTILISATION BY OFFICE**

in millions MVR

The cumulative revenue and grants for the period, 01 January to 11 August is MVR 17,281.2 million. Receipts were received from tax revenues; Import Duty, GST, TGST and BPT. Most significant reciepts this week were received from BPT, GST and TSGT.