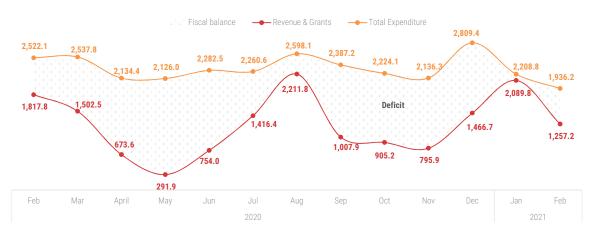

# **February** 2021

Revenue and Grants for February 2021 stood at MVR 1,257.2 million, which is a 30.8 percent decrease compared to February 2020. A significant proportion of this relative decline is due to a MVR 437.9 million drop in Tax Revenues

Total Expenditure for February 2021 decreased by 23.2 percent compared to the same month of 2020. Compared to February 2020, Capital Expenditure and Recurrent Expenditure dropped by MVR 502.9 million and MVR 83.0 million in February 2021, respectively

Fiscal Balance for the month of February 2021 gives an overall deficit of MVR 679.0 million.

TABLE 2: SUMMARY OF GOVERNMENT FINANCES MONTHLY 1/

| n millions of M | VR unless stated otherwise                 | Jan - Feb 2020 | Jan - Feb 2021 | 2020 Feb | 2021 Feb |  |
|-----------------|--------------------------------------------|----------------|----------------|----------|----------|--|
| A TOTAL         | REVENUES AND GRANTS                        | 4,075.8        | 3,346.9        | 1,817.8  | 1,257.2  |  |
| Та              | x Revenues                                 | 3,388.1        | 2,905.3        | 1,497.3  | 1,059.4  |  |
| No              | on-Tax Revenues                            | 669.7          | 431.9          | 313.1    | 191.8    |  |
| Pr              | oceeds from Sale of Assets                 | 2.7            | 1.3            | 1.0      | 0.4      |  |
| Gr              | ants                                       | 21.1           | 9.1            | 8.9      | 6.2      |  |
| les             | ss: Subsidiary Loan Repayment              | (5.9)          | (0.7)          | (2.6)    | (0.7)    |  |
| TOTAL           | BUDGET                                     | 4,284.8        | 3,867.8        | 2,562.6  | 1,957.9  |  |
| 3 TOTAL         | EXPENDITURE (C+D)                          | 4,154.3        | 3,697.0        | 2,522.1  | 1,936.2  |  |
| C RECUR         | RENT EXPENDITURE                           | 2,951.4        | 2,850.2        | 1,571.2  | 1,488.2  |  |
| Sa              | laries, Wages and Pensions                 | 1,633.4        | 1,627.5        | 801.3    | 814.4    |  |
|                 | Iministrative and Operational Expenses     | 1,316.2        | 1,219.7        | 768.9    | 670.7    |  |
| Lo              | sses and Write-offs                        | 1.8            | 3.1            | 1.0      | 3.0      |  |
| D CAPITA        | AL EXPENDITURE                             | 1,202.9        | 846.8          | 950.9    | 448.0    |  |
| Са              | pital Equipments                           | 22.5           | 37.2           | 19.8     | 29.8     |  |
| La              | nd and Building                            | 532.3          | 83.9           | 424.6    | 39.6     |  |
| Int             | frastructure Assets                        | 316.8          | 285.6          | 290.3    | 202.6    |  |
| De              | velopment Projects and Investments Outlays | 331.3          | 440.0          | 216.2    | 176.0    |  |
| Le              | ndings                                     | -              | -              | -        | -        |  |
| PRIMA           | RY BALANCE - SURPLUS / (DEFICIT) (F+G)     | 144.1          | (121.7)        | (614.4)  | (579.6)  |  |
| F OVERA         | LL BALANCE - SURPLUS / (DEFICIT) (A-B)     | (78.5)         | (350.0)        | (704.3)  | (679.0)  |  |
| G Fir           | nancing and Interest Costs                 | 222.6          | 228.3          | 89.9     | 99.5     |  |
| /lemorandum     | Items:                                     |                |                |          |          |  |
| Loan Rep        | ayment                                     | 126.2          | 170.3          | 36.4     | 21.7     |  |
|                 | ion to Multilateral Agencies               | 4.3            | 0.5            | 4.1      | -        |  |
| Transfers       | to Sovereign Development Fund              | 154.8          | 58.0           | 74.3     | 34.0     |  |