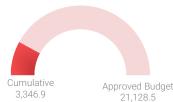

# **BUDGET** Approved Budget 33,431.5

As of 25 Feb 2021, 2019 figures have been revised

TABLE 1: SUMMARY OF GOVERNMENT FINANCES 1/

| in millions of MVR unless stated otherwise                | Revised<br><b>2020</b> | Approved<br>Budget<br><b>2021</b> | Actual<br>Jan - Feb<br><b>2020</b> | Actual<br>Jan - Feb<br><b>2021</b> |
|-----------------------------------------------------------|------------------------|-----------------------------------|------------------------------------|------------------------------------|
|                                                           |                        |                                   |                                    |                                    |
| Total Revenue and Grants                                  | 14,692.8               | 21,128.5                          | 4,075.8                            | 3,346.9                            |
| of which: Total Revenue                                   | 12,550.2               | 18,902.0                          | 4,054.7                            | 3,337.8                            |
| Total Budget                                              | 31,787.1               | 34,922.7                          | 4,284.8                            | 3,867.8                            |
| Total Expenditure                                         | 30,627.7               | 33,431.5                          | 4,154.3                            | 3,697.0                            |
| Recurrent                                                 | 20,876.9               | 21,638.1                          | 2,951.4                            | 2,850.2                            |
| Capital                                                   | 10,910.2               | 13,284.6                          | 1,202.9                            | 846.8                              |
| Primary Balance                                           | (14,226.8)             | (9,834.6)                         | 144.1                              | (121.7)                            |
| Overall Balance                                           | (15,934.9)             | (12,303.0)                        | (78.5)                             | (350.0)                            |
| Memorandum Items:                                         |                        |                                   |                                    |                                    |
| Loan Repayment and Subscriptions to Multilateral Agencies | 1.159.5                | 1.491.2                           | 130.5                              | 170.8                              |
| Transfers to Sovereign Development Fund                   | 270.4                  | 529.2                             | 154.8                              | 58.0                               |
|                                                           |                        |                                   | 10                                 | 33.3                               |
| Total Revenue to GDP                                      | 21.7%<br>52.9%         | 28.5%<br>50.4%                    | -                                  | -                                  |
| Total Expenditure to GDP Primary Balance to GDP           | 52.9%<br>-24.6%        | -14.8%                            |                                    |                                    |
| Overall Balance to GDP                                    | -27.5%                 | -14.6%                            |                                    |                                    |
| Nominal GDP <sup>2/</sup>                                 | 57.942                 | 66.372                            |                                    |                                    |