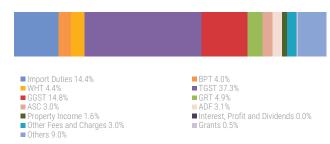

# **REVENUE COMPOSITION - FEB**

<sup>1/</sup> Revenue and expenditure data for Feb 2020 are as at 23 March 2021 and figures are likely to vary as reconciliation work is ongoing.

TABLE 3: REVENUE DETAILS - MONTHLY 1/

| Tax Revenues                                                                                                                                                                                                                                                                                                                                                                                                                                                                                                                                                                                                                                                                                                                                                                                                                                                                                                                                                                                                                                                                                                                                                                                                                      | lions of MVR unless stated otherwise | Jan - Feb 2020 | Jan - Feb 2021 | 2020 Feb | 2021 Feb |  |
|-----------------------------------------------------------------------------------------------------------------------------------------------------------------------------------------------------------------------------------------------------------------------------------------------------------------------------------------------------------------------------------------------------------------------------------------------------------------------------------------------------------------------------------------------------------------------------------------------------------------------------------------------------------------------------------------------------------------------------------------------------------------------------------------------------------------------------------------------------------------------------------------------------------------------------------------------------------------------------------------------------------------------------------------------------------------------------------------------------------------------------------------------------------------------------------------------------------------------------------|--------------------------------------|----------------|----------------|----------|----------|--|
| Import Duties                                                                                                                                                                                                                                                                                                                                                                                                                                                                                                                                                                                                                                                                                                                                                                                                                                                                                                                                                                                                                                                                                                                                                                                                                     | TOTAL REVENUE AND GRANTS             | 4,075.8        | 3,346.9 ▼      | 1,817.8  | 1,257.2  |  |
| Business and Property Tax       1,065.1       941.2       4       419.3       118.8         Business Profit Tax       1918.0       448.0       300.7       500.         Withholding Tax       146.2       130.4       ▼       68.6       54.         Individual Income Tax       -       53.1       -       11.         Other Business and Property Taxes       0.8       309.7       ▼       0.0       1.         Goods and Services Tax       1,430.9       1,390.2       ▼       623.7       655.         General Goods and Services Tax       419.8       411.0       ▼       132.2       186.         Tourism Goods and Services Tax       1,011.1       979.2       ▼       491.5       469.         Royalties       14.3       8.1       Φ       8.5       4.         Revenue Stamp       10.9       1.2       Φ       6.0       0.         Grean Tax       16.2       118.6       ←       77.2       61.         Airport Service Charge       141.8       66.3       A       73.1       38.         Remittance Tax       9.0       •       ▼       0.0       •       70.0       •         Fees and Charges                                                                                                                | Tax Revenues                         | 3,388.1        | 2,905.3 ▼      | 1,497.3  | 1,059.4  |  |
| Business Profit Tax         918.0         448.0         → 350.7         50.           Withholding Tax         146.2         130.4         ← 68.6         54.           Individual Income Tax         -         53.1         -         11.           Other Business and Property Taxes         0.8         309.7         € 0.0         1.           Goods and Services Tax         1,430.9         1,390.2         € 623.7         655.           General Goods and Services Tax         1,911.1         979.2         ₹ 491.5         469.           Royalties         14.3         8.1         ♣ 8.5         44.           Revenue Stamp         10.9         1.2         ♣ 6.0         0.0           Green Tax         162.2         118.6         ♣ 77.2         61.           Airport Service Charge         141.8         66.3         ♣ 73.1         38.           Remittance Tax         9.0         ▶ 9.0         ▶ 9.0         ▶ 9.0         ▶ 9.0         ▶ 9.0         ▶ 9.0         ▶ 9.0         ▶ 9.0         ▶ 9.0         ▶ 9.0         ▶ 9.0         ▶ 9.0         ▶ 9.0         ▶ 9.0         ▶ 9.0         ▶ 9.0         ▶ 9.0         ▶ 9.0         ▶ 9.0         ▶ 9.0         ▶ 9.0         ▶ 9.0         ▶ | Import Duties                        | 554.1          | 379.7 🔺        | 289.4    | 180.0    |  |
| Withholding Tax       146.2       130.4       ▼ 68.6       54.         Individual Income Tax       - 53.1       - 11.       11.         Other Business and Property Taxes       0.8       309.7       ▼ 0.0       1.         Goods and Services Tax       1,430.9       1,390.2       ▼ 623.7       655.         General Goods and Services Tax       1,011.1       979.2       ₹ 491.5       469.         Roylaties       14.3       8.1       ► 8.5       4.         Revenue Stamp       10.9       1.2       ► 6.0       0.0         Green Tax       162.2       118.6       ► 77.2       61.         Alrport Service Charge       14.18       66.3       ► 73.1       38.         Remittance Tax       9.0       -       ▼ 0.0       -         Non-Tax Revenues       669.7       431.9       ▼ 313.1       191.         Fees and Charges       322.9       196.2       ▼ 209.0       92.         Airport Development Fee       14.32       67.6       ► 74.0       38.         Resident Permit       53.2       38.3       ▼ 26.8       15.         Other Fees and Charges       76.5       86.2       ▼ 10.5       20.                                                                                                      | Business and Property Tax            | 1,065.1        | 941.2 🔺        | 419.3    | 118.     |  |
| Individual Income Tax                                                                                                                                                                                                                                                                                                                                                                                                                                                                                                                                                                                                                                                                                                                                                                                                                                                                                                                                                                                                                                                                                                                                                                                                             | Business Profit Tax                  | 918.0          | 448.0 🔺        | 350.7    | 50.      |  |
| Other Business and Property Taxes       0.8       309.7       ▼       0.0       1.         Goods and Services Tax       1,430.9       1,390.2       ▼       623.7       655.         General Goods and Services Tax       419.8       411.0       ▼       132.2       186.         Tourism Goods and Services Tax       1,011.1       979.2       ▼       491.5       449.         Revenue Stamp       10.9       1.2       ♣       6.0       0.0         Green Tax       162.2       118.6       ♣       77.2       61.         Airport Service Charge       141.8       66.3       ♣       77.1       38.         Remittance Tax       9.0       •       •       70.0       •         Non-Tax Revenues       669.7       431.9       •       313.1       191.         Fees and Charges       322.9       196.2       •       209.0       92.         Airport Development Fee       143.2       67.6       •       74.0       38.         Resident Permit       53.2       38.3       •       26.8       15.         Other Fees and Charges       126.5       90.3       •       108.2       37.         Registration and Licence                                                                                                | Withholding Tax                      | 146.2          | 130.4 🔻        | 68.6     | 54.      |  |
| Goods and Services Tax                                                                                                                                                                                                                                                                                                                                                                                                                                                                                                                                                                                                                                                                                                                                                                                                                                                                                                                                                                                                                                                                                                                                                                                                            | Individual Income Tax                | -              | 53.1           | -        | 11.      |  |
| General Goods and Services Tax       419.8       411.0       ▼       132.2       186.         Tourism Goods and Services Tax       1,011.1       979.2       ▼       491.5       469.         Royalties       14.3       8.1       ▲       8.5       4.         Revenue Stamp       10.9       1.2       ♣       6.0       0.0       0.0         Green Tax       162.2       118.6       ♣       77.2       61.         Airport Service Charge       141.8       66.3       ♣       73.1       38.         Remittance Tax       9.0       -       ▼       0.0       -         Non-Tax Revenues       669.7       431.9       ▼       313.1       191.         Fees and Charges       322.9       196.2       ₹       209.0       92.         Airport Development Fee       143.2       67.6       ∼       74.0       38.         Resident Permit       53.2       38.3       ₹       26.8       15.         Other Fees and Charges       126.5       90.3       ▼       108.2       37.         Registration and Licence Fees       74.6       71.4       △       40.1       33.         Property Income       7                                                                                                                  | Other Business and Property Taxes    | 0.8            | 309.7 🔻        | 0.0      | 1.       |  |
| Tourism Goods and Services Tax                                                                                                                                                                                                                                                                                                                                                                                                                                                                                                                                                                                                                                                                                                                                                                                                                                                                                                                                                                                                                                                                                                                                                                                                    | Goods and Services Tax               | 1,430.9        | 1,390.2 🔻      | 623.7    | 655.     |  |
| Royalties       14.3       8.1       ▲       8.5       4.         Revenue Stamp       10.9       1.2       ▲       6.0       0.0         Green Tax       162.2       118.6       ♣       77.2       61.         Airport Service Charge       141.8       66.3       ♣       73.1       38.         Remittance Tax       9.0       •       •       0.0       •         Non-Tax Revenues       669.7       431.9       •       313.1       191.         Fees and Charges       322.9       196.2       •       209.0       92.         Airport Development Fee       143.2       67.6       ♣       74.0       38.         Resident Permit       53.2       38.3       •       26.8       15.         Other Fees and Charges       126.5       90.3       •       108.2       37.         Registration and Licence Fees       74.6       71.4       ♣       40.1       33.         Property Income       75.5       86.2       •       16.5       20.         Rent from Resorts       42.5       62.5       •       2.4       10.         Land Acquisition and Conversion Fee       1.4       •       • <td>General Goods and Services Tax</td> <td>419.8</td> <td>411.0 🕶</td> <td>132.2</td> <td>186.</td>                        | General Goods and Services Tax       | 419.8          | 411.0 🕶        | 132.2    | 186.     |  |
| Revenue Stamp       10.9       1.2       ▲ 6.0       0.0         Green Tax       162.2       118.6       ♣ 77.2       61.         Airport Service Charge       141.8       66.3       ♣ 73.1       38.         Remittance Tax       9.0       • ▼ 0.0       •         Non-Tax Revenues       669.7       431.9       ▼ 313.1       191.         Fees and Charges       322.9       196.2       ▼ 209.0       92.         Airport Development Fee       143.2       67.6       ♣ 74.0       38.         Resident Permit       53.2       38.3       ▼ 26.8       15.         Other Fees and Charges       126.5       90.3       ▼ 108.2       37.         Registration and Licence Fees       74.6       71.4       ♣ 40.1       33.         Property Income       75.5       86.2       ▼ 16.5       20.         Rent from Resorts       42.5       62.5       ▼ 2.4       10.         Land Acquisition and Conversion Fee       1.4       • ▼ 0.4       • 0.         Other Property Income       31.5       23.7       • 13.8       10.         Fines and Penalties       46.4       28.4       • 27.2       12.         Interest, Profit an                                                                                    | Tourism Goods and Services Tax       | 1,011.1        | 979.2 🔻        | 491.5    | 469.     |  |
| Green Tax       162.2       118.6       A       77.2       61.         Airport Service Charge       141.8       66.3       A       73.1       38.         Remittance Tax       9.0       -       ▼       0.0       -         Non-Tax Revenues       669.7       431.9       ▼       313.1       191.         Fees and Charges       322.9       196.2       ▼       209.0       92.         Airport Development Fee       143.2       67.6       A       74.0       38.         Resident Permit       53.2       38.3       ▼       26.8       15.         Other Fees and Charges       126.5       90.3       ▼       108.2       37.         Registration and Licence Fees       74.6       71.4       A       40.1       33.         Property Income       75.5       86.2       ▼       16.5       20.         Rent from Resorts       42.5       62.5       ▼       2.4       10.         Land Acquisition and Conversion Fee       1.4       -       ▼       0.4       -         Other Property Income       31.5       23.7       -       13.8       10.         Interest, Profit and Dividends       109.0                                                                                                                | Royalties                            | 14.3           | 8.1 🔺          | 8.5      | 4.       |  |
| Airport Service Charge Remittance Tax       141.8       66.3       ▲ 73.1       38.         Non-Tax Revenues       669.7       431.9       ▼ 313.1       191.         Fees and Charges       322.9       196.2       ▼ 209.0       92.         Airport Development Fee       143.2       67.6       ♣ 74.0       38.         Resident Permit       53.2       38.3       ▼ 26.8       15.         Other Fees and Charges       126.5       90.3       ▼ 108.2       37.         Registration and Licence Fees       74.6       71.4       ♣ 40.1       33.         Property Income       75.5       86.2       ▼ 16.5       20.         Rent from Resorts       42.5       62.5       ▼ 2.4       10.         Land Acquisition and Conversion Fee       1.4       ► ▼ 0.4       • 0.         Other Property Income       31.5       23.7       ♣ 13.8       10.         Fines and Penalties       46.4       28.4       ▼ 27.2       12.         Interest, Profit and Dividends       109.0       1.2       ♣ 6.6       0.         SOE Dividends       • • • • • • • • • • • • • • • • • • •                                                                                                                                      | Revenue Stamp                        | 10.9           | 1.2 🔺          | 6.0      | 0.       |  |
| Remittance Tax       9.0       - ▼       0.0       - ■         Non-Tax Revenues       669.7       431.9       ▼       313.1       191.         Fees and Charges       322.9       196.2       ▼       209.0       92.         Airport Development Fee       143.2       67.6       △       74.0       38.         Resident Permit       53.2       38.3       ▼       26.8       15.         Other Fees and Charges       126.5       90.3       ▼       108.2       37.         Registration and Licence Fees       74.6       71.4       △       40.1       33.         Property Income       75.5       86.2       ▼       16.5       20.         Rent from Resorts       42.5       62.5       ▼       2.4       10.         Land Acquisition and Conversion Fee       1.4       -       ▼       0.4       -         Other Property Income       31.5       23.7       A       13.8       10.         Fines and Penalties       46.4       28.4       ▼       27.2       12.         Interest, Profit and Dividends       109.0       1.2       A       6.6       0.         SOE Dividends       -       -                                                                                                                    | Green Tax                            | 162.2          | 118.6 🔺        | 77.2     | 61.      |  |
| Remittance Tax       9.0       - ▼       0.0       - ■         Non-Tax Revenues       669.7       431.9       ▼       313.1       191.         Fees and Charges       322.9       196.2       ▼       209.0       92.         Airport Development Fee       143.2       67.6       △       74.0       38.         Resident Permit       53.2       38.3       ▼       26.8       15.         Other Fees and Charges       126.5       90.3       ▼       108.2       37.         Registration and Licence Fees       74.6       71.4       △       40.1       33.         Property Income       75.5       86.2       ▼       16.5       20.         Rent from Resorts       42.5       62.5       ▼       2.4       10.         Land Acquisition and Conversion Fee       1.4       -       ▼       0.4       -         Other Property Income       31.5       23.7       ~       13.8       10.         Fines and Penalties       46.4       28.4       ▼       27.2       12.         Interest, Profit and Dividends       109.0       1.2       ~       6.6       0.         SOE Dividends       -       -                                                                                                                    | Airport Service Charge               | 141.8          | 66.3 🔺         | 73.1     | 38.      |  |
| Fees and Charges       322.9       196.2       ✓       209.0       92.         Airport Development Fee       143.2       67.6       △       74.0       38.         Resident Permit       53.2       38.3       ✓       26.8       15.         Other Fees and Charges       126.5       90.3       ✓       108.2       37.         Registration and Licence Fees       74.6       71.4       △       40.1       33.         Property Income       75.5       86.2       ✓       16.5       20.         Rent from Resorts       42.5       62.5       ✓       2.4       10.         Land Acquisition and Conversion Fee       1.4       -       ✓       0.4       -         Other Property Income       31.5       23.7       △       13.8       10.         Fines and Penalties       46.4       28.4       ✓       27.2       12.         Interest, Profit and Dividends       109.0       1.2       △       6.6       0.         SOE Dividends       -       -       ✓       -       -       -       -       -       -       -       -       -       -       -       -       -       -       -                                                                                                                                   |                                      | 9.0            | - •            | 0.0      | -        |  |
| Airport Development Fee       143.2       67.6 ↑       74.0       38.         Resident Permit       53.2       38.3 ▼       26.8       15.         Other Fees and Charges       126.5       90.3 ▼       108.2       37.         Registration and Licence Fees       74.6       71.4 ↑       40.1       33.         Property Income       75.5       86.2 ▼       16.5       20.         Rent from Resorts       42.5       62.5 ▼       2.4       10.         Land Acquisition and Conversion Fee       1.4       -       ▼       0.4       -         Other Property Income       31.5       23.7 ↑       13.8       10.         Fines and Penalties       46.4       28.4 ▼       27.2       12.         Interest, Profit and Dividends       109.0       1.2 ↑       6.6       0.         SOE Dividends       -       -       ▼       -       -         Interest and Profits       109.0       1.2 ↑       6.6       0.         Other Non-Tax Revenues       41.3       48.5 ▼       13.6       32.         Proceeds from Sale of Assets       2.7       1.3 ▼       1.0       0.         Grants       21.1       9.1 ▼ <td>Non-Tax Revenues</td> <td>669.7</td> <td>431.9 ▼</td> <td>313.1</td> <td>191.</td>                 | Non-Tax Revenues                     | 669.7          | 431.9 ▼        | 313.1    | 191.     |  |
| Resident Permit       53.2       38.3 ▼       26.8       15.         Other Fees and Charges       126.5       90.3 ▼       108.2       37.         Registration and Licence Fees       74.6       71.4 ♠       40.1       33.         Property Income       75.5       86.2 ▼       16.5       20.         Rent from Resorts       42.5       62.5 ▼       2.4       10.         Land Acquisition and Conversion Fee       1.4       -       ▼       0.4       -         Other Property Income       31.5       23.7 ♠       13.8       10.         Fines and Penalties       46.4       28.4 ▼       27.2       12.         Interest, Profit and Dividends       109.0       1.2 ♠       6.6       0.         SOE Dividends       -       -       -       -       -       -       -       -       -       -       -       -       -       -       -       -       -       -       -       -       -       -       -       -       -       -       -       -       -       -       -       -       -       -       -       -       -       -       -       -       -       -       -                                                                                                                                              | Fees and Charges                     | 322.9          | 196.2 🔻        | 209.0    | 92.      |  |
| Other Fees and Charges       126.5       90.3       ▼       108.2       37.         Registration and Licence Fees       74.6       71.4       △       40.1       33.         Property Income       75.5       86.2       ▼       16.5       20.         Rent from Resorts       42.5       62.5       ▼       2.4       10.         Land Acquisition and Conversion Fee       1.4       -       ▼       0.4       -         Other Property Income       31.5       23.7       △       13.8       10.         Fines and Penalties       46.4       28.4       ▼       27.2       12.         Interest, Profit and Dividends       109.0       1.2       △       6.6       0.         SOE Dividends       -       -       ▼       -       -       -       -       -       -       -       -       -       -       -       -       -       -       -       -       -       -       -       -       -       -       -       -       -       -       -       -       -       -       -       -       -       -       -       -       -       -       -       -       -       -                                                                                                                                                         | Airport Development Fee              | 143.2          | 67.6 🔺         | 74.0     | 38.      |  |
| Registration and Licence Fees       74.6       71.4       ▲ 40.1       33.         Property Income       75.5       86.2       ▼ 16.5       20.         Rent from Resorts       42.5       62.5       ▼ 2.4       10.         Land Acquisition and Conversion Fee       1.4       - ▼ 0.4       -         Other Property Income       31.5       23.7       ▲ 13.8       10.         Fines and Penalties       46.4       28.4       ▼ 27.2       12.         Interest, Profit and Dividends       109.0       1.2       ▲ 6.6       0.         SOE Dividends       - ▼ ▼ 7.       → 6.6       0.         Interest and Profits       109.0       1.2       ▲ 6.6       0.         Other Non-Tax Revenues       41.3       48.5       ▼ 13.6       32.         Proceeds from Sale of Assets       2.7       1.3       ▼ 1.0       0.         Grants       21.1       9.1       ▼ 8.9       6.                                                                                                                                                                                                                                                                                                                                      | Resident Permit                      | 53.2           | 38.3 🕶         | 26.8     | 15.      |  |
| Property Income       75.5       86.2       ▼       16.5       20.         Rent from Resorts       42.5       62.5       ▼       2.4       10.         Land Acquisition and Conversion Fee       1.4       -       ▼       0.4       -         Other Property Income       31.5       23.7       ♣       13.8       10.         Fines and Penalties       46.4       28.4       ▼       27.2       12.         Interest, Profit and Dividends       109.0       1.2       ♣       6.6       0.         SOE Dividends       -       -       ▼       -       -       -       -       -       -       -       -       -       -       -       -       -       -       -       -       -       -       -       -       -       -       -       -       -       -       -       -       -       -       -       -       -       -       -       -       -       -       -       -       -       -       -       -       -       -       -       -       -       -       -       -       -       -       -       -       -       -       -       -       -                                                                                                                                                                              | Other Fees and Charges               | 126.5          | 90.3 🕶         | 108.2    | 37.      |  |
| Rent from Resorts       42.5       62.5 ▼       2.4       10.         Land Acquisition and Conversion Fee       1.4       - ▼       0.4       -         Other Property Income       31.5       23.7 ♠       13.8       10.         Fines and Penalties       46.4       28.4 ▼       27.2       12.         Interest, Profit and Dividends       109.0       1.2 ♠       6.6       0.         SOE Dividends       - ▼       - ▼       -       -       -       -       -       -       -       -       -       -       -       -       -       -       -       -       -       -       -       -       -       -       -       -       -       -       -       -       -       -       -       -       -       -       -       -       -       -       -       -       -       -       -       -       -       -       -       -       -       -       -       -       -       -       -       -       -       -       -       -       -       -       -       -       -       -       -       -       -       -       -       -       -       -       <                                                                                                                                                                           | Registration and Licence Fees        | 74.6           | 71.4 🔺         | 40.1     | 33.      |  |
| Land Acquisition and Conversion Fee       1.4       - ▼       0.4       -         Other Property Income       31.5       23.7 ♣       13.8       10.         Fines and Penalties       46.4       28.4 ▼       27.2       12.         Interest, Profit and Dividends       109.0       1.2 ♣       6.6       0.         SOE Dividends       -       -       ▼       -       -         Interest and Profits       109.0       1.2 ♣       6.6       0.         Other Non-Tax Revenues       41.3       48.5 ▼       13.6       32.         Proceeds from Sale of Assets       2.7       1.3 ▼       1.0       0.         Grants       21.1       9.1 ▼       8.9       6.                                                                                                                                                                                                                                                                                                                                                                                                                                                                                                                                                          | Property Income                      | 75.5           | 86.2 🕶         | 16.5     | 20.      |  |
| Other Property Income       31.5       23.7       ▲       13.8       10.         Fines and Penalties       46.4       28.4       ▼       27.2       12.         Interest, Profit and Dividends       109.0       1.2       ▲       6.6       0.         SOE Dividends       -       -       ▼       -       -       -       -       -       -       -       -       -       -       -       -       -       -       -       -       -       -       -       -       -       -       -       -       -       -       -       -       -       -       -       -       -       -       -       -       -       -       -       -       -       -       -       -       -       -       -       -       -       -       -       -       -       -       -       -       -       -       -       -       -       -       -       -       -       -       -       -       -       -       -       -       -       -       -       -       -       -       -       -       -       -       -       -       -       -       -                                                                                                                                                                                                             | Rent from Resorts                    | 42.5           | 62.5 🔻         | 2.4      | 10.      |  |
| Fines and Penalties       46.4       28.4 ▼       27.2       12.         Interest, Profit and Dividends       109.0       1.2 ♠       6.6       0.         SOE Dividends       -       -       -       -       -       -       -       -       -       -       -       -       -       -       -       -       -       -       -       -       -       -       -       -       -       -       -       -       -       -       -       -       -       -       -       -       -       -       -       -       -       -       -       -       -       -       -       -       -       -       -       -       -       -       -       -       -       -       -       -       -       -       -       -       -       -       -       -       -       -       -       -       -       -       -       -       -       -       -       -       -       -       -       -       -       -       -       -       -       -       -       -       -       -       -       -       -       -       -       -       -                                                                                                                                                                                                                  | Land Acquisition and Conversion Fee  | 1.4            | - •            | 0.4      | -        |  |
| Interest, Profit and Dividends       109.0       1.2 ▲       6.6       0.         SOE Dividends       -       -       ▼       -       -         Interest and Profits       109.0       1.2 ▲       6.6       0.         Other Non-Tax Revenues       41.3       48.5 ▼       13.6       32.         Proceeds from Sale of Assets       2.7       1.3 ▼       1.0       0.         Grants       21.1       9.1 ▼       8.9       6.                                                                                                                                                                                                                                                                                                                                                                                                                                                                                                                                                                                                                                                                                                                                                                                                | Other Property Income                | 31.5           | 23.7 🔺         | 13.8     | 10.      |  |
| SOE Dividends       -       -       -       -       -       -       -       -       -       -       -       -       -       -       -       -       -       -       -       -       -       -       -       -       -       -       -       -       -       -       -       -       -       -       -       -       -       -       -       -       -       -       -       -       -       -       -       -       -       -       -       -       -       -       -       -       -       -       -       -       -       -       -       -       -       -       -       -       -       -       -       -       -       -       -       -       -       -       -       -       -       -       -       -       -       -       -       -       -       -       -       -       -       -       -       -       -       -       -       -       -       -       -       -       -       -       -       -       -       -       -       -       -       -       -       -       -                                                                                                                                                                                                                                             | Fines and Penalties                  | 46.4           | 28.4 🔻         | 27.2     | 12.      |  |
| Interest and Profits       109.0       1.2 ▲       6.6       0.         Other Non-Tax Revenues       41.3       48.5 ▼       13.6       32.         Proceeds from Sale of Assets       2.7       1.3 ▼       1.0       0.         Grants       21.1       9.1 ▼       8.9       6.                                                                                                                                                                                                                                                                                                                                                                                                                                                                                                                                                                                                                                                                                                                                                                                                                                                                                                                                                | Interest, Profit and Dividends       | 109.0          | 1.2 🔺          | 6.6      | 0.       |  |
| Other Non-Tax Revenues       41.3       48.5 ▼       13.6       32.         Proceeds from Sale of Assets       2.7       1.3 ▼       1.0       0.         Grants       21.1       9.1 ▼       8.9       6.                                                                                                                                                                                                                                                                                                                                                                                                                                                                                                                                                                                                                                                                                                                                                                                                                                                                                                                                                                                                                        | SOE Dividends                        | -              | - •            | -        | -        |  |
| Proceeds from Sale of Assets       2.7       1.3 ▼       1.0       0.         Grants       21.1       9.1 ▼       8.9       6.                                                                                                                                                                                                                                                                                                                                                                                                                                                                                                                                                                                                                                                                                                                                                                                                                                                                                                                                                                                                                                                                                                    | Interest and Profits                 | 109.0          | 1.2 🔺          | 6.6      | 0.       |  |
| Grants 21.1 9.1 ▼ 8.9 6.5                                                                                                                                                                                                                                                                                                                                                                                                                                                                                                                                                                                                                                                                                                                                                                                                                                                                                                                                                                                                                                                                                                                                                                                                         | Other Non-Tax Revenues               | 41.3           | 48.5 🕶         | 13.6     | 32.      |  |
|                                                                                                                                                                                                                                                                                                                                                                                                                                                                                                                                                                                                                                                                                                                                                                                                                                                                                                                                                                                                                                                                                                                                                                                                                                   | Proceeds from Sale of Assets         | 2.7            | 1.3 ▼          | 1.0      | 0.       |  |
| Less: Subsidiary Loan Repayment (5.9) (0.7) (2.6) (0.7)                                                                                                                                                                                                                                                                                                                                                                                                                                                                                                                                                                                                                                                                                                                                                                                                                                                                                                                                                                                                                                                                                                                                                                           | Grants                               | 21.1           | 9.1 ▼          | 8.9      | 6.       |  |
|                                                                                                                                                                                                                                                                                                                                                                                                                                                                                                                                                                                                                                                                                                                                                                                                                                                                                                                                                                                                                                                                                                                                                                                                                                   | Less: Subsidiary Loan Repayment      | (5.9)          | (0.7) 🛋        | (2.6)    | (0.      |  |