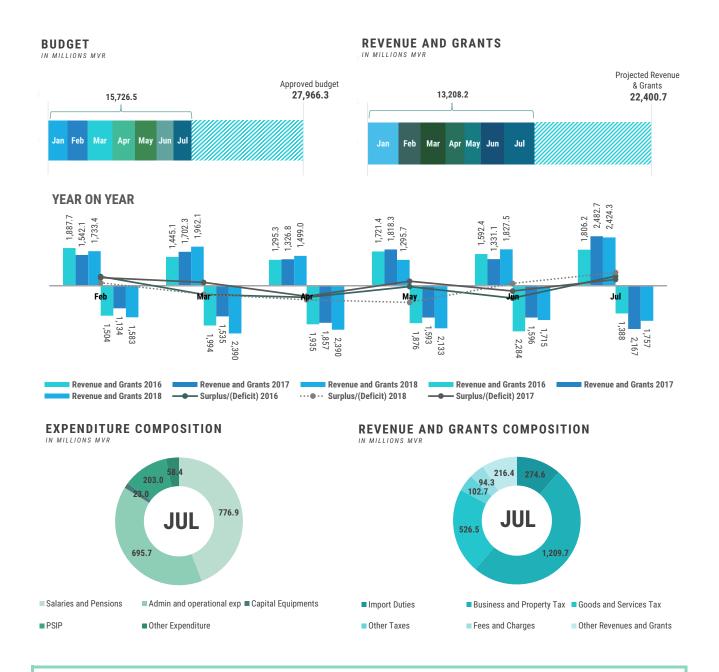

## MONTHLY FISCAL DEVELOPMENTS July 2018

Revenue for July 2018 decreased by 2.4% compared to July 2017 mainly due to decrease in non tax revenues as projected dividends and payments from resort rents were not realised. Further, significant portion dividend received in July of last year was received in June 2018.

Recurrent expenditure of July 2018 increased by 9.3% when compared to July 2017 mainly due to increase in allowances of civil servants, aasandha and expenditures on electricity and fuel subsidies. However, these were offset by a 72% drop in capital expenditure with the fall in PSIPs that lead to an overall fall in expenditure observed in July 2018.

Fiscal balance for the month of July 2018 gives an overall surplus and is an improvement when compared to the balance of July 2017.

TABLE 1: SUMMARY OF GOVERNMENT FINANCES, July 2018  $^{1/}$ 

| in millions of MVR unless stated otherwise                                                            | Actual<br><b>2017</b> | Approved<br>Budget<br><b>2018</b> | Actual<br><b>Jan - July</b><br><b>2017</b> | Actual<br><b>Jan - July</b><br><b>2018</b> |
|-------------------------------------------------------------------------------------------------------|-----------------------|-----------------------------------|--------------------------------------------|--------------------------------------------|
|                                                                                                       |                       |                                   |                                            |                                            |
| Total Revenue and Grants                                                                              | 20,258.7              | 22,400.7                          | 12,613.9                                   | 13,208.2                                   |
| of which: Total Revenue                                                                               | 19,914.9              | 21,667.0                          | 12,444.4                                   | 13,159.0                                   |
| Total Budget                                                                                          | 25,287.8              | 27,966.3                          | 12,947.3                                   | 15,726.5                                   |
| Total Expenditure                                                                                     | 22,497.5              | 24,894.6                          | 11,045.2                                   | 13,766.5                                   |
| Recurrent                                                                                             | 14,951.4              | 16,066.2                          | 8,112.4                                    | 9,740.6                                    |
| Capital                                                                                               | 7,546.2               | 8,828.4                           | 2,932.8                                    | 4,025.9                                    |
| Primary Balance                                                                                       | (1,141.9)             | (1,057.4)                         | 2,177.3                                    | 165.4                                      |
| Overall Balance                                                                                       | (2,238.9)             | (2,493.9)                         | 1,568.7                                    | (558.3)                                    |
| Memorandum Items:                                                                                     |                       |                                   |                                            |                                            |
|                                                                                                       |                       |                                   |                                            |                                            |
| Loan Repayment, Subscriptions to Multilateral Agencies and Transfers to<br>Sovereign Development Fund | 2,790.3               | 3,071.7                           | 1,902.1                                    | 1,960.0                                    |
| Total Revenue to GDP                                                                                  | 27.8%                 | 28.0%                             | -                                          | -                                          |
| Total Expenditure to GDP                                                                              | 31.4%                 | 32.1%                             | -                                          | -                                          |
| Primary Balance to GDP                                                                                | -1.6%                 | -1.4%                             | -                                          | -                                          |
| Overall Balance to GDP                                                                                | -3.1%                 | -3.2%                             | -                                          |                                            |
| Nominal GDP <sup>2/</sup>                                                                             | 71,677                | 77,439                            | 71,677                                     | 77,439                                     |