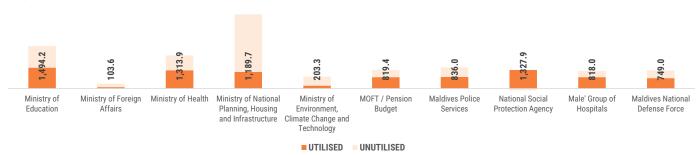

### **BUDGET UTILISATION BY OFFICE**

in millions MVR

The cumulative revenue and grants for the period, 01 January to 15 July is MVR 9,706.7 million. Most significant receipts were received from tax revenues; TGST, GGST, and BPT.