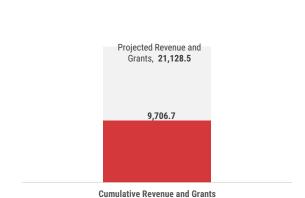

### **BUDGET UTILISATION BY OFFICE**

in millions MVR

The cumulative revenue and grants for the period, 01 January to 15 July is MVR 9,706.7 million. Most significant receipts were received from tax revenues; TGST, GGST, and BPT.