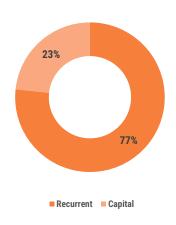

The cumulative expenditure for the period is MVR 15,393.0 million. The majority of expenditure during this period was spent on recurrent expenditure; Salaries and Wages, and Allowances to Employees and COVID-19