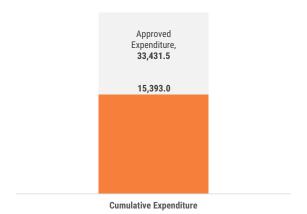

The cumulative expenditure for the period is MVR 15,393.0 million. The majority of expenditure during this period was spent on recurrent expenditure; Salaries and Wages, and Allowances to Employees and COVID-19