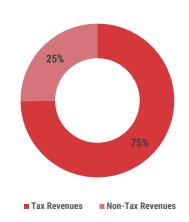

### **BUDGET UTILISATION BY OFFICE**

in millions MVR

The cumulative revenue and grants for the period, 01 January to 15 July is MVR 9,706.7 million. Most significant receipts were received from tax revenues; TGST, GGST, and BPT.