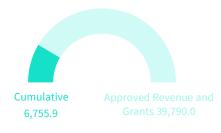

#### **REVENUE AND GRANTS**

IN MILLIONS MVR

As of 4 November 2021, Council Grants are included in the budget.

TABLE 1: OVERVIEW OF GOVERNMENT FINANCES 1/

| in millions of MVR unless stated otherwise   | Approved<br>Budget<br>2025 | Actual<br>Jan - Feb<br>2024 | Actual<br>Jan - Feb<br>2025 |
|----------------------------------------------|----------------------------|-----------------------------|-----------------------------|
| III THILLIOTS OF MVN UNICSS STATED OTHERWISE | 2025                       | 2024                        | 2025                        |
| Total Revenue and Grants                     | 39,790.0                   | 6,919.2                     | 6,755.9                     |
| Total Revenue                                | 37,201.6                   | 6,892.4                     | 6,711.4                     |
| Total Budget                                 | 56,647.6                   | 8,206.1                     | 9,033.6                     |
| Total Expenditure                            | 49,178.5                   | 7,078.3                     | 6,278.6                     |
| Recurrent                                    | 36,621.7                   | 5,557.1                     | 5,681.7                     |
| Capital                                      | 12,556.8                   | 1,521.2                     | 596.9                       |
| Primary Balance                              | (3,838.4)                  | 614.3                       | 1,394.8                     |
| Overall Balance                              | (9,388.6)                  | (159.2)                     | 477.4                       |
| Memorandum Items:                            |                            |                             |                             |
| Total Revenue to GDP                         | 31.0%                      | 6.3%                        | 5.6%                        |
| Total Expenditure to GDP                     | 40.9%                      | 6.5%                        | 5.2%                        |
| Primary Balance to GDP                       | -3.2%                      | 0.6%                        | 1.2%                        |
| Overall Balance to GDP                       | -7.8%                      | -0.1%                       | 0.4%                        |
| Nominal GDP <sup>2/</sup>                    | 120,153.5                  | 108,950.3                   | 120,153.5                   |