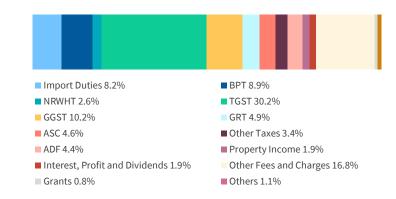

#### **REVENUE COMPOSITION - FEBRUARY**

| TOTAL REVENUE AND GRANTS            | 6,919.2 | 6,755.9 | 2,846.7 | 3,045.7 |
|-------------------------------------|---------|---------|---------|---------|
| Tax Revenues                        | 5,936.4 | 5,468.5 | 2,313.9 | 2,226.1 |
| Import Duties                       | 557.0   | 449.9   | 242.6   | 250.    |
| Business and Property Tax           | 1,917.9 | 1,598.8 | 232.4   | 402.    |
| Business Profit Tax                 | 1,071.6 | 1,117.6 | 50.1    | 272.    |
| Non-Resident Withholding Tax        | 232.4   | 216.0   | 91.0    | 80.     |
| Individual Income Tax               | 94.0    | 104.5   | 25.7    | 42.     |
| Other Business and Property Taxes   | 519.8   | 160.7   | 65.6    | 7.      |
| Goods and Services Tax              | 3,047.1 | 2,822.1 | 1,633.2 | 1,230   |
| General Goods and Services Tax      | 904.0   | 840.6   | 433.8   | 310     |
| Tourism Goods and Services Tax      | 2,143.1 | 1,981.6 | 1,199.4 | 920     |
| Royalties                           | 18.8    | 85.6    | 8.9     | 54      |
| Green Tax                           | 202.4   | 258.0   | 102.8   | 149     |
| Airport Service Charge              | 193.3   | 254.2   | 93.9    | 138     |
| Non-Tax Revenues                    | 957.4   | 1,242.6 | 509.7   | 793     |
| Fees and Charges                    | 452.3   | 782.2   | 224.9   | 546     |
| Airport Development Fee             | 197.4   | 252.5   | 95.6    | 135     |
| Resident Permit                     | 3.3     | 2.0     | 1.9     | 1       |
| Other Fees and Charges              | 251.6   | 527.6   | 127.4   | 410     |
| Registration and Licence Fees       | 154.4   | 195.9   | 89.1    | 99.     |
| Property Income                     | 142.1   | 135.3   | 54.2    | 57      |
| Rent from Resorts                   | 116.7   | 94.5    | 42.5    | 28.     |
| Land Acquisition and Conversion Fee | 0.1     | 18.3    | 0.1     | 18      |
| Other Property Income               | 25.3    | 22.5    | 11.6    | 10      |
| Fines and Penalties                 | 27.4    | 29.8    | 12.8    | 14      |
| Interest, Profit and Dividends      | 121.6   | 66.0    | 101.3   | 57      |
| SOE Dividends                       | -       | 1.2     | -       | -       |
| Interest and Profits                | 121.6   | 64.8    | 101.3   | 57      |
| Other Non-Tax Revenues              | 59.5    | 33.3    | 27.4    | 18      |
| Capital Receipts                    | 0.6     | 0.3     | 0.2     | 0       |
| Grants                              | 26.8    | 44.5    | 24.1    | 25      |
| Less: Subsidiary Loan Repayment     | (2.0)   | (0.1)   | (1.3)   | (0      |