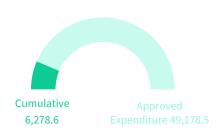

## **EXPENDITURE**

IN MILLIONS MVR

As of 4 November 2021, Council Grants are included in the budget.

TABLE 1: OVERVIEW OF GOVERNMENT FINANCES 1/

| in millions of MVR unless stated otherwise   | Approved<br>Budget<br>2025 | Actual<br>Jan - Feb<br>2024 | Actual<br>Jan - Feb<br>2025 |
|----------------------------------------------|----------------------------|-----------------------------|-----------------------------|
| III THILLIOTS OF MVN UNICSS STATED OTHERWISE | 2025                       | 2024                        | 2025                        |
| Total Revenue and Grants                     | 39,790.0                   | 6,919.2                     | 6,755.9                     |
| Total Revenue                                | 37,201.6                   | 6,892.4                     | 6,711.4                     |
| Total Budget                                 | 56,647.6                   | 8,206.1                     | 9,033.6                     |
| Total Expenditure                            | 49,178.5                   | 7,078.3                     | 6,278.6                     |
| Recurrent                                    | 36,621.7                   | 5,557.1                     | 5,681.7                     |
| Capital                                      | 12,556.8                   | 1,521.2                     | 596.9                       |
| Primary Balance                              | (3,838.4)                  | 614.3                       | 1,394.8                     |
| Overall Balance                              | (9,388.6)                  | (159.2)                     | 477.4                       |
| Memorandum Items:                            |                            |                             |                             |
| Total Revenue to GDP                         | 31.0%                      | 6.3%                        | 5.6%                        |
| Total Expenditure to GDP                     | 40.9%                      | 6.5%                        | 5.2%                        |
| Primary Balance to GDP                       | -3.2%                      | 0.6%                        | 1.2%                        |
| Overall Balance to GDP                       | -7.8%                      | -0.1%                       | 0.4%                        |
| Nominal GDP <sup>2/</sup>                    | 120,153.5                  | 108,950.3                   | 120,153.5                   |