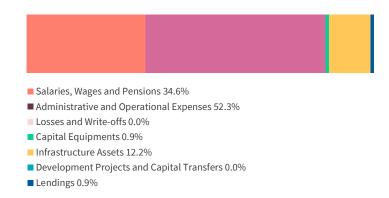

#### **EXPENDITURE COMPOSITION - FEBRUARY**

| TOTAL RECURRENT AND CAPITAL EXPENDITURE      | 7,078.3 | 6,278.6 | 3,817.4 | 3,788.0 |
|----------------------------------------------|---------|---------|---------|---------|
| RECURRENT EXPENDITURE                        | 5,557.1 | 5,681.7 | 2,881.4 | 3,292.1 |
| Salaries and Wages and Pensions              | 2,204.6 | 2,463.2 | 1,184.9 | 1,310.7 |
| Salaries and Wages                           | 914.7   | 1,050.9 | 465.4   | 531.3   |
| Allowances to Employees                      | 962.7   | 1,053.8 | 555.3   | 598.2   |
| Pensions, Retirement Benefits and Gratuities | 327.2   | 358.5   | 164.1   | 181.2   |
| Pensions                                     | 50.2    | 58.9    | 25.5    | 29.4    |
| Retirement Benefits and Gratuities           | 277.0   | 299.6   | 138.7   | 151.7   |
| Administrative and Operational Expenses      | 3,256.0 | 3,217.3 | 1,655.9 | 1,980.8 |
| Travelling Expenses                          | 41.5    | 33.2    | 17.4    | 21.9    |
| Administrative Supplies                      | 257.7   | 67.3    | 140.9   | 52.8    |
| Administrative Services                      | 395.1   | 292.0   | 197.8   | 185.9   |
| Operational Consumables                      | 137.2   | 133.5   | 52.2    | 112.2   |
| Training Expenses                            | 56.2    | 53.5    | 24.3    | 18.2    |
| Repairs and Maintenance                      | 58.3    | 24.3    | 23.3    | 19.2    |
| Financing and Interest Costs                 | 773.4   | 917.5   | 360.1   | 612.8   |
| Grants, Contributions and Subsidies          | 1,536.5 | 1,696.1 | 839.9   | 957.8   |
| Aasandha                                     | 364.8   | 432.8   | 229.1   | 263.5   |
| Subsidies                                    | 507.0   | 582.2   | 260.9   | 335.4   |
| Grants to Councils                           | 375.4   | 357.8   | 188.1   | 178.9   |
| Other Grants and Contributions               | 289.3   | 323.2   | 161.9   | 180.0   |
| Losses and Write-offs                        | 96.6    | 1.2     | 40.5    | 0.6     |
| CAPITAL EXPENDITURE                          | 1,521.2 | 596.9   | 936.1   | 495.9   |
| Capital Equipments                           | 59.4    | 39.0    | 33.3    | 33.1    |
| Furniture, Machinery and Equipment           | 59.0    | 38.9    | 33.3    | 33.0    |
| Vehicles                                     | 0.4     | 0.1     | -       | 0.1     |
| Minor extensions                             | -       | -       | -       | -       |
| Infrastructure Assets                        | 1,461.8 | 557.8   | 902.8   | 462.8   |
| Land and Buildings                           | 638.2   | 119.6   | 489.0   | 66.5    |
| Roads, Bridges and Airports                  | 520.3   | 393.8   | 212.3   | 363.9   |
| Wharves, Ports and Harbours                  | 43.6    | 31.3    | 18.8    | 19.5    |
| Other Infrastructure Assets                  | 259.7   | 13.1    | 182.8   | 12.9    |
| Development Projects                         | 0.0     | 0.0     | -       | -       |
|                                              |         |         |         |         |