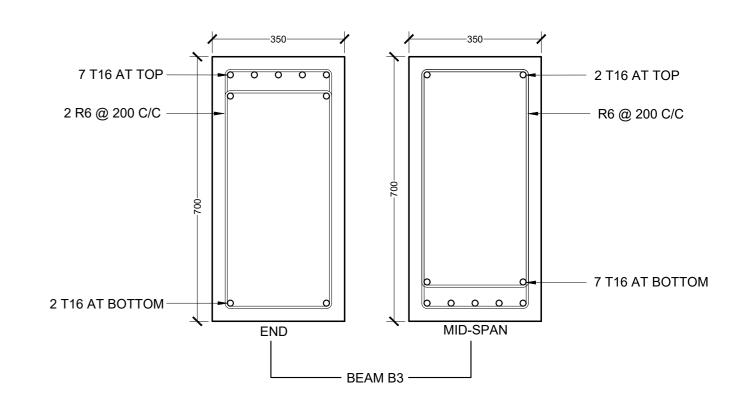

BDULLA RAMEEZ   |               |                |  |  |
|          | PROJECT LOCATION R.UNGOOFAARU       | ARCHITECT:<br>AMINATH ZOONA                            | ARCHITECTURAL CHECKER:<br>IRUFAN WAHEED | PAPER<br>A2   | SCALE<br>AS GV |  |  |
| $\_ ig]$ |                                     | DRAWN BY:<br>AHMED IMAD                                | CHECKED BY:<br>AMINATH SAMAHA           | DATE<br>16-07 | -20            |  |  |

| SHEET IDENTIFICATI | 741114 |   |  |
|--------------------|--------|---|--|
| NUMBER             |        |   |  |
|                    |        |   |  |
| S5.03              |        |   |  |
| 33.03              |        |   |  |
|                    |        |   |  |
| SHEET TITLE        |        | · |  |
| 48                 |        |   |  |















#### SERVICE STAIR CASE DETAILS

SCALE 1:10 0 0.05 0.1 0.2 0.4 METERS

NOTES:
MINIMUM COVER TO REINFORCEMENT: FOUNDATION = 50mm SLAB = 25mm **BEAMS** = 35mm COLUMNS = 40mm ANCHOR BARS = 55 X DIA LAPS = 45 X DIA = 0.85 X SPAN MID BARS SUPPORT BARS = 1/3 X SPAN

|                                                                                                                                                                  | PROJECT TITLE  R.UNGOOFAARU REGIONAL HOSPITAL EXTENSION