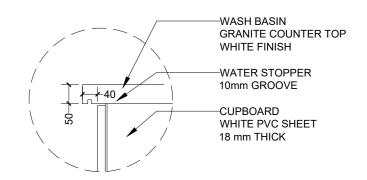

| AS GVN |   |     |  |
|             | DATE  |        |   |     |  |
| HA 16-07-20 |       | ıΓ     |   |     |  |

| REV | DESCRIPTION | DATE | APPR | SHEET IDENTIFICATION                 |
|-----|-------------|------|------|--------------------------------------|
|     |             |      |      | NUMBER                               |
|     |             |      |      |                                      |
|     |             |      |      | $  \Lambda \Lambda \Lambda \gamma  $ |
|     |             |      |      | A4.02                                |
|     |             |      |      |                                      |
|     |             |      |      | SHEET TITLE                          |
|     |             |      |      | 15                                   |









FLOOR PLAN





ELEVATION B

## PRIVATE ROOM UNIVERSAL TOILET LARGE SCALE VIEWS



| M T C C MALDIVES TRANSPORT &                                                                                                                                          | PROJ<br>R.U |
|-----------------------------------------------------------------------------------------------------------------------------------------------------------------------|-------------|
| CONTRACTING COMPANY PLC                                                                                                                                               | DRAV        |
| SURVEY, DESIGN AND DEVELOPMENT SECTION<br>CONSTRUCTION AND PROJECTS MANGEMENT DEPARTMENT,<br>MTCC TOWER, BODU THAKURUFAANU MAGU, MALE 20181,<br>REPUBLIC OF MALDI