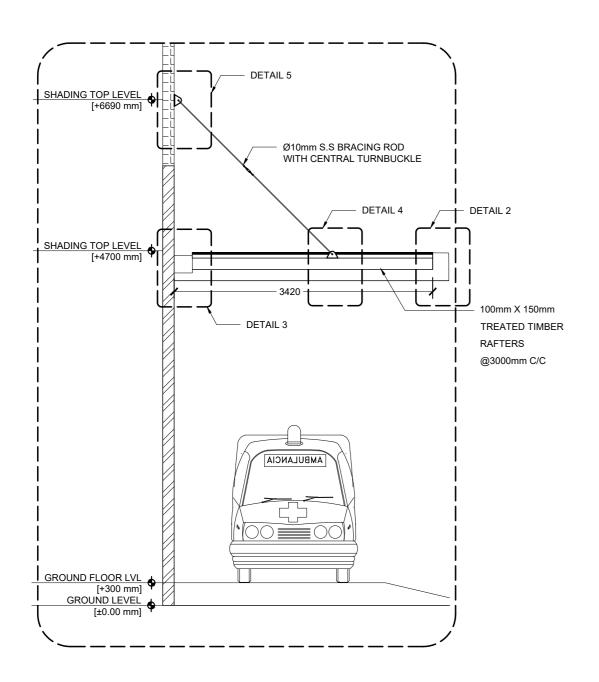

SECTION VIEW

ISOMETRIC FRAME VIEW

TILTING DETAIL

SCALE 1:10

PLAN VIEW

SECTION VIEW