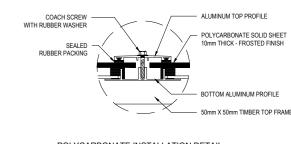

SECTION VIEW

ISOMETRIC FRAME VIEW

TILTING DETAIL

SCALE 1:10

PLAN VIEW

SECTION VIEW