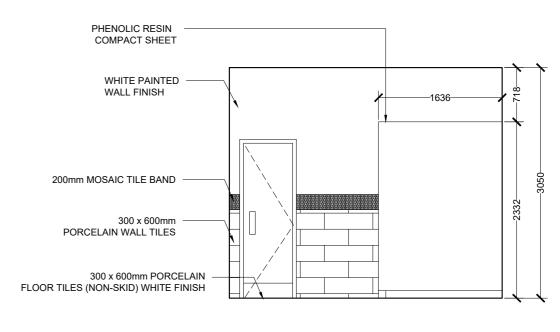

KEY PLAN SCALE 1:100 FLOOR PLAN

**ELEVATION A** 

**ELEVATION B** 

**ELEVATION C** 

ELEVATION D

PUBLIC UNIVERSAL TOILET LARGE SCALE VIEWS

|                                                                                                                                                                   | CORD LEGY WITH                           | COURTY A APPENDA                    | Income and an analysis of                             |                                          |                          | (REV     | DESCRIPTION DATE APPR |                             |
|-------------------------------------------------------------------------------------------------------------------------------------------------------------------|------------------------------------------|-------------------------------------|-------------------------------------------------------|------------------------------------------|--------------------------|----------|-----------------------|-----------------------------|
|                                                                                                                                                                   | R.UNGOOFAARU REGIONAL HOSPITAL EXTENSION | CLIENT & ADDRESS MINISTRY OF HEALTH | DESIGN ARCHITECT:<br>SURVEYING, DESIGN AND DEVELOPMEN | IT SECTION                               |                          | KEV      | DESCRIPTION DATE APPR | SHEET IDENTIFICATION NUMBER |
| M T C C                                                                                                                                                           |                                          |                                     | ENGINEER:<br>IBRAHIM THOAM                            | STRUCTURAL CHECKER:<br>ABDULLA RAMEEZ    |                          | $\vdash$ |                       | A4.01                       |
| CONTRACTING COMPANY PLC SURVEY, DESIGN AND DEVELOPMENT SECTION                                                                                                    | DRAWING TITLE AS GIVEN                   | PROJECT LOCATION R.UNGOOFAARU       | ARCHITECT:<br>AMINATH ZOONA                           | ARCHITECTURAL CHECKER:<br>IRUFAAN WAHEED | PAPER SCALE<br>A2 AS GVN | H        |                       | A4.01                       |
| MTCC TOWER, BODD I HARUHUFAANU MAGU, MALE 20181,<br>REPUBLIC OF MALDIVES,<br>PHONE:+(960) 332 6822 FAX: +(960) 333 2835<br>E-MAIL: design.development⊚mtcc.com.πv |                                          |                                     | DRAWN BY:<br>HASSAN SHAHULAN                          | CHECKED BY:<br>AMINATH SAMAHA            | DATE<br>16-07-20         |          |                       | SHEET TITLE 14              |

FLOOR PLAN

**ELEVATION A** 

ELEVATION B ELEVATION C ELEVATION D