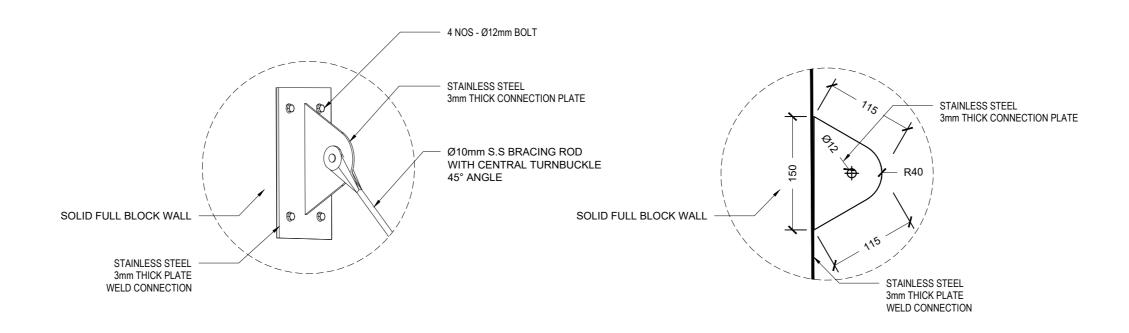

## FULL BLOCK WALL DETAIL (RADIATION SHIELDING)

|                                                                                                                                                                                                           | PROJECT TITLE  R.UNGOOFAARU REGIONAL HOSPITAL EXTENSION | CLIENT & ADDRESS MINISTRY OF HEALTH | SURVEYING, DESIGN AND DEVELOPMENT SECTION |                                          |                          | REV | DESCRIPTION DATE APPR | SHEET IDENTIFICATION NUMBER |
|-----------------------------------------------------------------------------------------------------------------------------------------------------------------------------------------------------------|---------------------------------------------------------|-------------------------------------|-------------------------------------------|------------------------------------------|--------------------------|-----|-----------------------|-----------------------------|
| M T C C                                                                                                                                                                                                   |                                                         |                                     | ENGINEER:<br>IBRAHIM THOAM                | STRUCTURAL CHECKER:<br>ABDULLA RAMEEZ    |                          |     |                       | Λ5 O2                       |
| CONTRACTING COMPANY PLC                                                                                                                                                                                   | DRAWING TITLE AS GIVEN                                  | PROJECT LOCATION R.UNGOOFAARU       | ARCHITECT:<br>AMINATH ZOONA               | ARCHITECTURAL CHECKER:<br>IRUFAAN WAHEED | PAPER SCALE<br>A2 AS GVN | ╟─┤ |                       | A3.02                       |
| CONSTRUCTION AND PROJECTS MANGEMENT DEPARTMENT, MTCC TOWER, BODU THAVURUFAANU MAGU, MALE 20181, REPUBLIC OF MALDINES, PHONE:+ (960) 332 6822 FAX: + (960) 333 2835 E-MAIL: design_development@mtcc.com.mv |                                                         |                                     | DRAWN BY:<br>HASSAN SHAHULAN              | CHECKED BY:<br>AMINATH SAMAHA            | DATE<br>16-07-20         |     |                       | SHEET TITLE<br>18           |