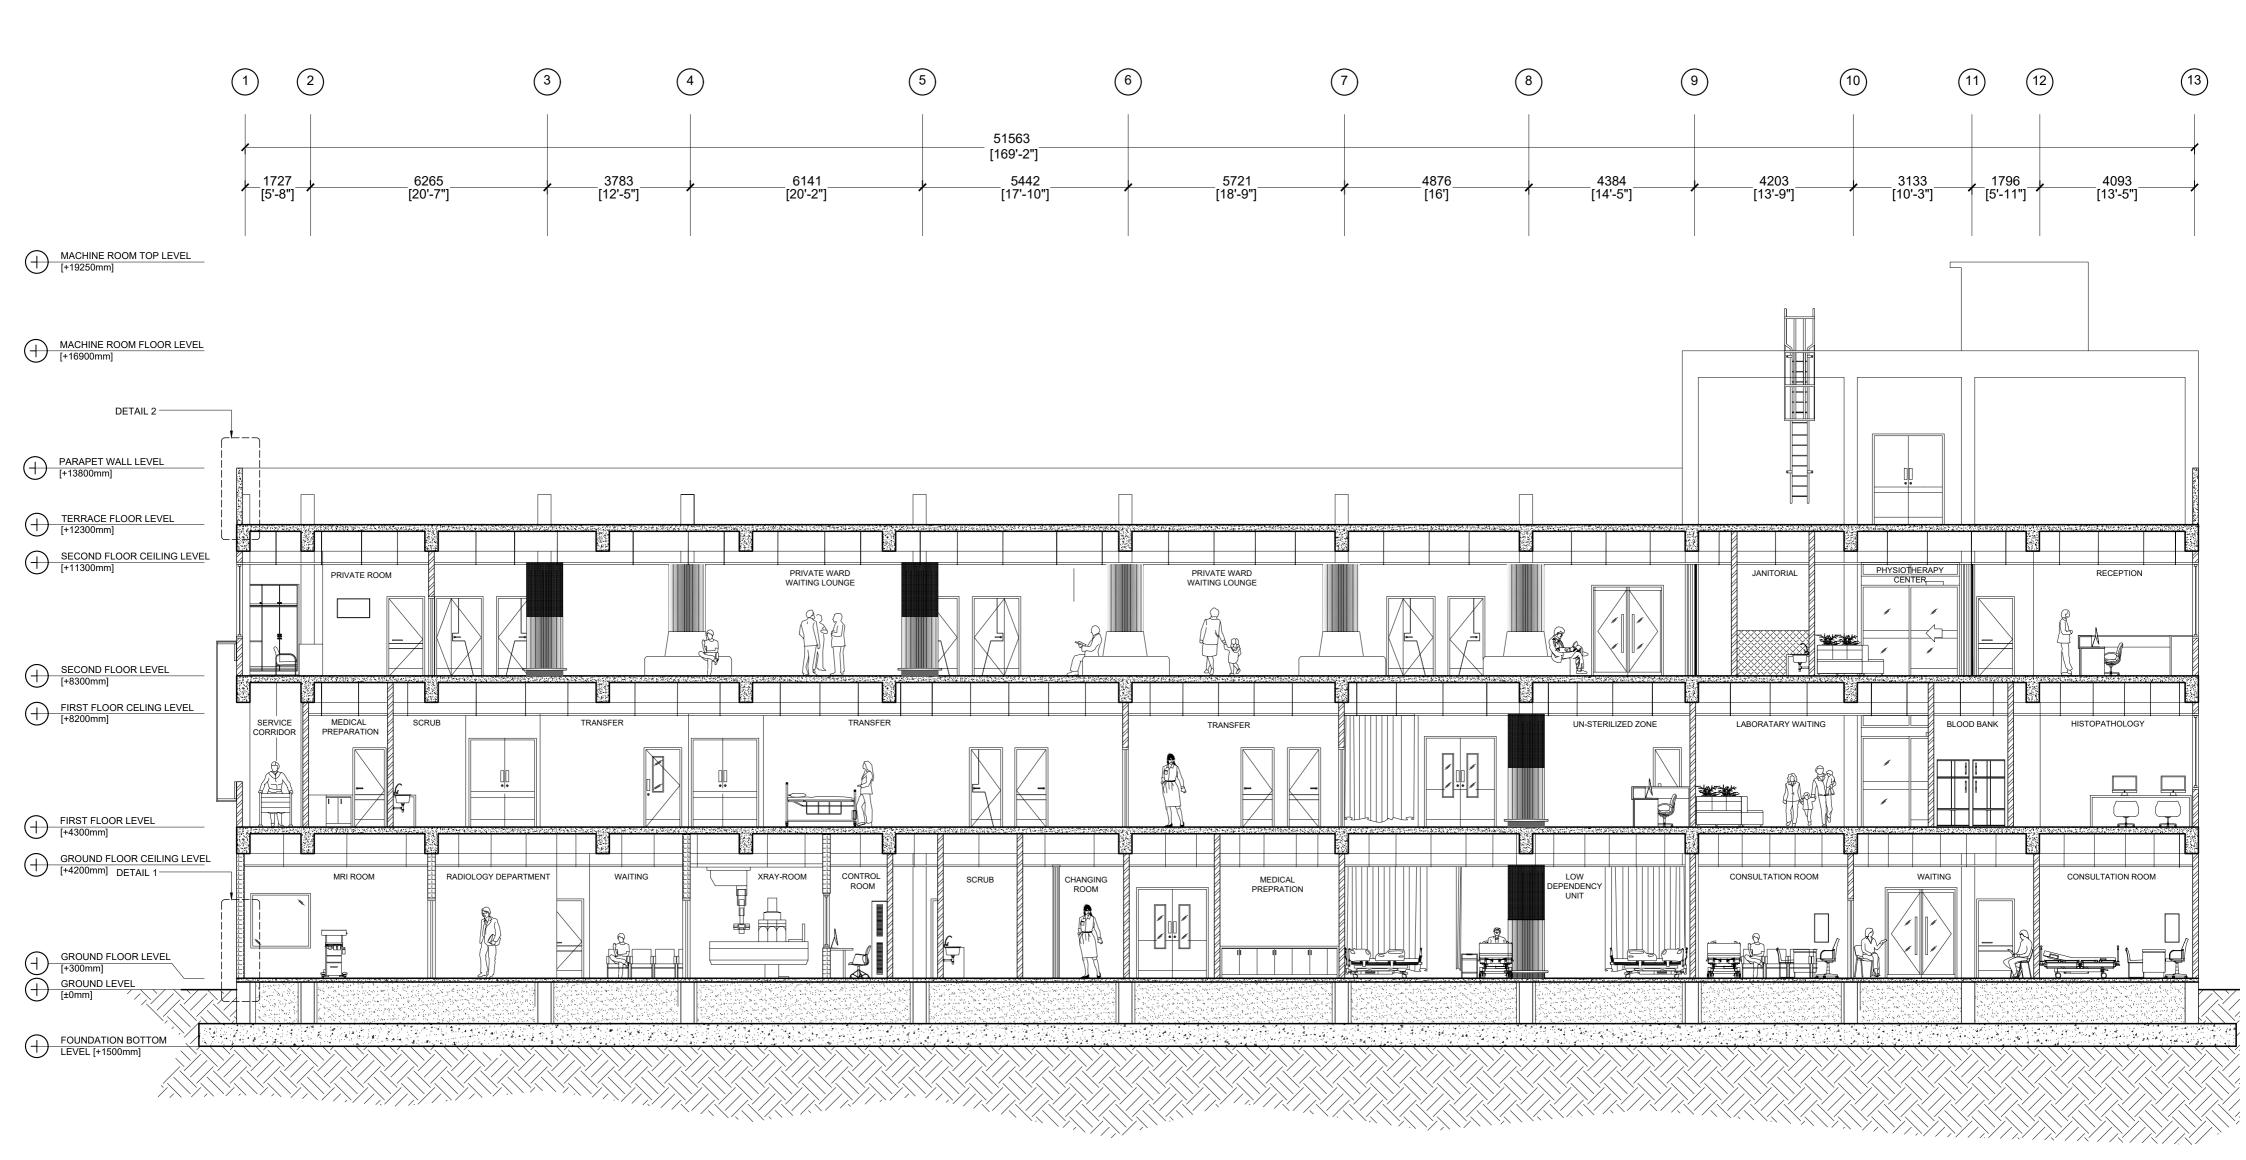

SECTION X-X
SCALE 1:100

|                                                                                                                              |                        | CLIENT & ADDRESS MINISTRY OF HEALTH | DESIGN ARCHITECT:<br>SURVEYING, DESIGN AND DEVELOPMEN | T SECTION                                |                          | REV | DESCRIPTION DATE / | APPR | SHEET IDENTIFICATION NUMBER |
|------------------------------------------------------------------------------------------------------------------------------|------------------------|-------------------------------------|-------------------------------------------------------|------------------------------------------|--------------------------|-----|--------------------|------|-----------------------------|
| M T C C MALDIVES TRANSPORT & CONTRACTING COMPANY PLC                                                                         |                        |                                     | ENGINEER:<br>IBRAHIM THOAM                            | STRUCTURAL CHECKER:<br>ABDULLA RAMEEZ    |                          |     |                    |      | A3.01                       |
| SURVEY, DESIGN AND DEVELOPMENT SECTION                                                                                       | DRAWING TITLE AS GIVEN | PROJECT LOCATION R.UNGOOFAARU       | ARCHITECT:<br>AMINATH ZOONA                           | ARCHITECTURAL CHECKER:<br>IRUFAAN WAHEED | PAPER SCALE<br>A2 AS GVN |     |                    |      | A3.01                       |
| REPUBLIC OF MALDIVES, REPUBLIC OF MALDIVES, PHONE:+(960) 332 6822,FAX:+(960) 333 2835 E-MAIL: design_development@mtcc.com.mv |                        |                                     | DRAWN BY:<br>HASSAN SHAHULAN                          | CHECKED BY:<br>AMINATH SAMAHA            | DATE<br>16-07-20         |     |                    | =    | SHEET TITLE<br>12           |