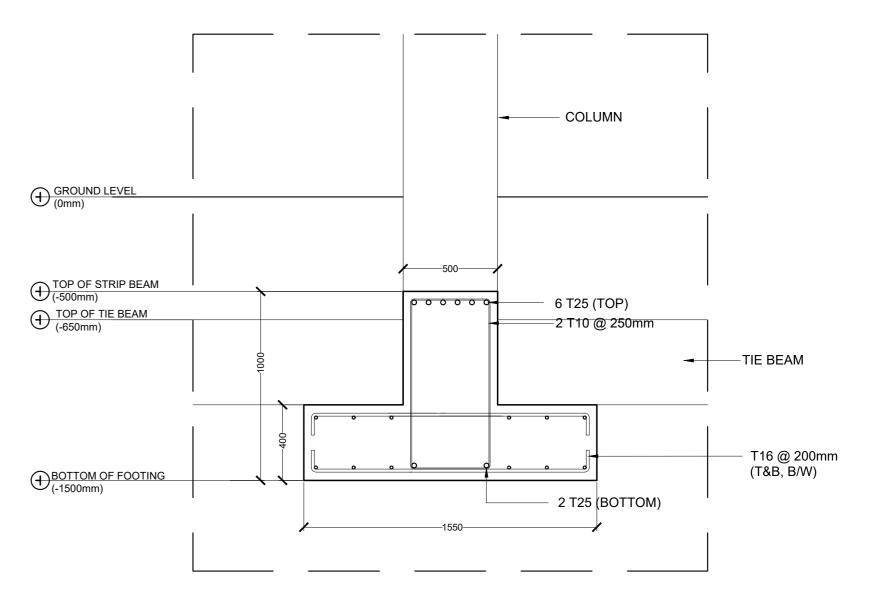

|                                     | DRAWN BY:<br>AHMED IMAD                                     | CHECKED BY:<br>AMINATH SAMAHA           | DATE<br>16-07-20         |                     | $\mp$   | SHEET TITLE<br>53           |





ST5 (MID SPAN & EXTERIOR SUPPORTS)



|                                                                                                                                                            | CLIENT & ADDRESS MINISTRY OF HEALTH | DESIGN ARCHITECT:<br>SURVEYING, DESIGN AND DEVELOPMEN | NT SECTION                              |                          | REV DESCRIPTION DATE APPR | SHEET IDENTIFICATION NUMBER |
|------------------------------------------------------------------------------------------------------------------------------------------------------------|-------------------------------------|-------------------------------------------------------|-----------------------------------------|--------------------------|---------------------------|-----------------------------|