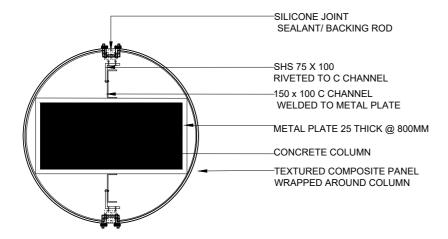

| PROJECT LOCATION R.UNGOOFAARU       | ARCHITECT:<br>AMINATH ZOONA                                    | IRUFAAN WAHEED                        | PAPER SCA<br>A2 AS | GVN                       |                             | H3.00          |
| SURVEY DESIGN AND DEVELOPMENT SECTION CONSTRUCTION AND PROJECTS MANGEMENT DEPARTMENT MTCC TOWER, BODU THAKURUFAANU MAGU, MALE 20181, REPUBLIC OF MALDIVES, PHONE: + (660) 332 6802 FAX: - (660) 333 2835 E-MAIL: dissign.development@mticc.com.mv |                                                         | J                                   | DRAWN BY:<br>HASSAN SHAHULAN                                   | CHECKED BY:<br>AMINATH SAMAHA         | DATE<br>16-07-20   | ┈                         |                             | SHEET TITLE 22 |



#### INTERIOR COLUMN CLAD PLAN VIEW





DETAIL 12 [COLUMN SKIRTING] SCALE 1:10



REFERENCE IMAGE DETAIL 11



## INTERIOR COLUMN CLAD ELEVATION VIEW



|                                                                                                                                                                                                                            | PROJECT TITLE                                      | CLIENT & ADDRESS   | DESIGN ARCHITECT:             |                                           |             | REV  | DESCRIPTION | DATE APPR | CHEET IDENTIFICATION        |
|-------------------------------------------------------------------------------------------------------------------------------------------------------------------------------------------------