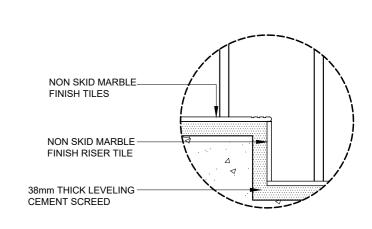

| PROJECT LOCATION R.UNGOOFAARU       | ARCHITECT:<br>AMINATH ZOONA                                    | ARCHITECTURAL CHECKER:<br>IRUFAAN WAHEED | PAPER SCALE<br>A2 AS GVN |                           | A5.03                                 |
| SURVEY DESIGN AND DEVELOPMENT SECTION CONSTRUCTION AND PROJECTS MANGEMENT DEPARTMEN MTCC TOWER, BOOLI THAKURUFAANU MAGU, MALE 20181 REPUBLIC OF MALDIVES, PHONE:1+(960) 332 8252 FAX: + (960) 333 2835 E-MAIL: design_development@mtcc.com.mv |                                                         |                                     | DRAWN BY:<br>HASSAN SHAHULAN                                   | CHECKED BY:<br>AMINATH SAMAHA            | DATE<br>16-07-20         |                           | SHEET TITLE<br>19                     |







TILTING DETAIL

SCALE 1:10

PLAN VIEW

SECTION VIEW

#### MAIN STAIR CASE DETAIL

SCALE 1:50 0 0.25 0.5 1 2 METER:

|                                                                                                                                                                                                       | PROJECT TITLE  R.UNGOOFAARU REGIONAL HOSPITAL EXTENSION | CLIENT & ADDRESS MINISTRY OF HEALTH | DESIGN ARCHITECT:<br>SURVEYING, DESIGN AND DEVELOPMENT SECTION |                                          | REV                      | DESCRIPTION ESCRIPTION | DATE APPR | SHEET IDENTIFICATION NUMBER |                   |
|-----------------------------------------------------------------------------------------------------------------------------------------------------------------