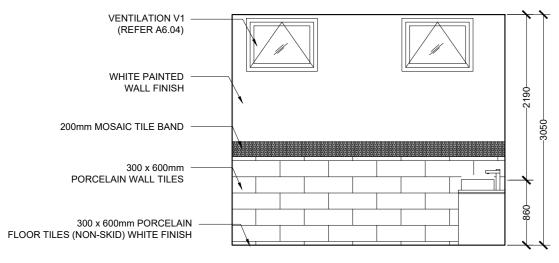

KEY PLAN SCALE 1:100 FLOOR PLAN

**ELEVATION A** 

**ELEVATION B** 

**ELEVATION C** 

ELEVATION D

PUBLIC UNIVERSAL TOILET LARGE SCALE VIEWS

|                                                                                                                                                                   | CORD LEGY WITH                           | COURTY A APPENDA                    | Income and an analysis of                             |                                          |                          | (REV     | DESCRIPTION DATE APPR |                             |
|-------------------------------------------------------------------------------------------------------------------------------------------------------------------|------------------------------------------|-------------------------------------|-------------------------------------------------------|------------------------------------------|--------------------------|----------|-----------------------|-----------------------------|
|                                                                                                                                                                   | R.UNGOOFAARU REGIONAL HOSPITAL EXTENSION | CLIENT & ADDRESS MINISTRY OF HEALTH | DESIGN ARCHITECT:<br>SURVEYING, DESIGN AND DEVELOPMEN | IT SECTION                               |                          | KEV      | DESCRIPTION DATE APPR | SHEET IDENTIFICATION NUMBER |
| M T C C                                                                                                                                                           |                                          |                                     | ENGINEER:<br>IBRAHIM THOAM                            | STRUCTURAL CHECKER:<br>ABDULLA RAMEEZ    |                          | $\vdash$ |                       | A4.01                       |
| CONTRACTING COMPANY PLC SURVEY, DESIGN AND DEVELOPMENT SECTION                                                                                                    | DRAWING TITLE AS GIVEN                   | PROJECT LOCATION R.UNGOOFAARU       | ARCHITECT:<br>AMINATH ZOONA                           | ARCHITECTURAL CHECKER:<br>IRUFAAN WAHEED | PAPER SCALE<br>A2 AS GVN | H        |                       | A4.01                       |
| MTCC TOWER, BODD I HARUHUFAANU MAGU, MALE 20181,<br>REPUBLIC OF MALDIVES,<br>PHONE:+(960) 332 6822 FAX: +(960) 333 2835<br>E-MAIL: design.development⊚mtcc.com.πv |                                          |                                     | DRAWN BY:<br>HASSAN SHAHULAN                          | CHECKED BY:<br>AMINATH SAMAHA            | DATE<br>16-07-20         |          |                       | SHEET TITLE 14              |

FLOOR PLAN

**ELEVATION A** 

ELEVATION B ELEVATION C ELEVATION D