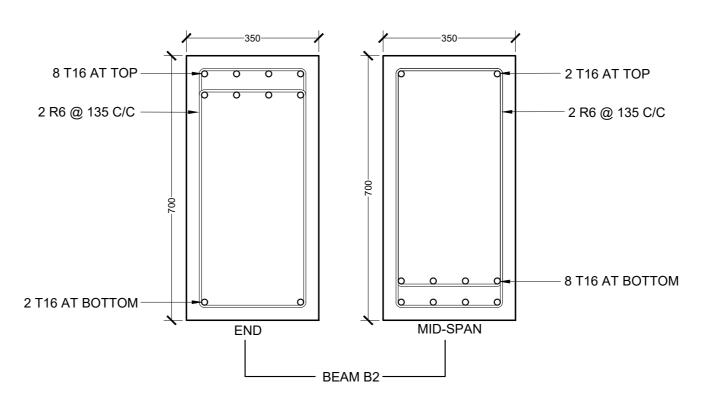

>ABDULLA RAMEEZ   |               |                |  |  |
|          | PROJECT LOCATION R.UNGOOFAARU       | ARCHITECT:<br>AMINATH ZOONA                            | ARCHITECTURAL CHECKER:<br>IRUFAN WAHEED | PAPER<br>A2   | SCALE<br>AS GV |  |  |
| $\_ ig]$ |                                     | DRAWN BY:<br>AHMED IMAD                                | CHECKED BY:<br>AMINATH SAMAHA           | DATE<br>16-07 | -20            |  |  |

| SHEET IDENTIFICATI | 741114 |   |  |
|--------------------|--------|---|--|
| NUMBER             |        |   |  |
|                    |        |   |  |
| S5.03              |        |   |  |
| 33.03              |        |   |  |
|                    |        |   |  |
| SHEET TITLE        |        | · |  |
| 48                 |        |   |  |















#### SERVICE STAIR CASE DETAILS

SCALE 1:10 0 0.05 0.1 0.2 0.4 METERS

NOTES:
MINIMUM COVER TO REINFORCEMENT: FOUNDATION = 50mm SLAB = 25mm **BEAMS** = 35mm COLUMNS = 40mm ANCHOR BARS = 55 X DIA LAPS = 45 X DIA = 0.85 X SPAN MID BARS SUPPORT BARS = 1/3 X SPAN

|                                                                                                                                                                  | PROJECT TITLE  R.UNGOOFAARU REGIONAL HOSPITAL EXTENSION