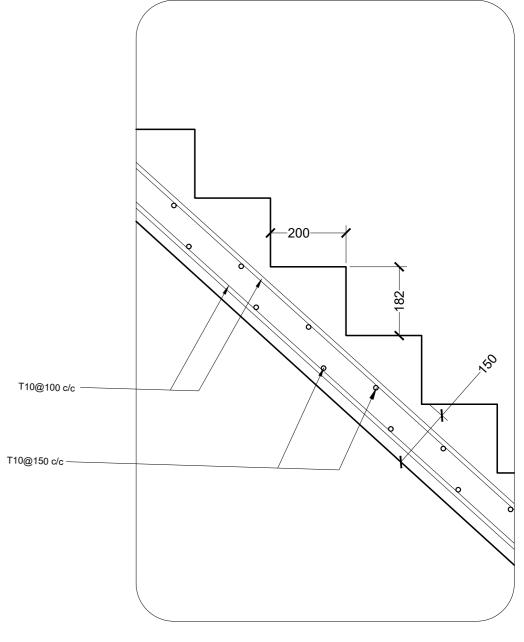

#### MAIN STAIR CASE DETAIL

SCALE 1:50 0 0.25 0.5 1 2 METER:

|                                                                                                                                                                                                       | PROJECT TITLE  R.UNGOOFAARU REGIONAL HOSPITAL EXTENSION | CLIENT & ADDRESS MINISTRY OF HEALTH | DESIGN ARCHITECT:<br>SURVEYING, DESIGN AND DEVELOPMENT SECTION |                                          | REV                      | DESCRIPTION ESCRIPTION | DATE APPR | SHEET IDENTIFICATION NUMBER |                   |
|-------------------------------------------------------------------------------------------------------------------------------------------------------------------------------------------------------|---------------------------------------------------------|-------------------------------------|----------------------------------------------------------------|------------------------------------------|--------------------------|------------------------|-----------|-----------------------------|-------------------|
| M T C C MALDIVES TRANSPORT & CONTRACTING COMPANY PLC                                                                                                                                                  |                                                         |                                     | ENGINEER:<br>IBRAHIM THOAM                                     | STRUCTURAL CHECKER:<br>ABDULLA RAMEEZ    |                          |                        |           |                             | Λ5.04             |
| SURVEY, DESIGN AND DEVELOPMENT SECTION                                                                                                                                                                | DRAWING TITLE AS GIVEN                                  | PROJECT LOCATION R.UNGOOFAARU       | ARCHITECT:<br>AMINATH ZOONA                                    | ARCHITECTURAL CHECKER:<br>IRUFAAN WAHEED | PAPER SCALE<br>A2 AS GVN |                        |           |                             | A5.04             |
| CONSTRUCTION PROPERTIES IS INMINISTRUCTION OF TOWNS IN CONTROL THANK IN A MANUAL MALE 20181, REPUBLIC OF MALDIVES, PHONE: +(860) 332 6822 FAX: +(960) 333 2833 E-MAIL: design_development@mtcc.com.mv |                                                         |                                     | DRAWN BY:<br>HASSAN SHAHULAN                                   | CHECKED BY:<br>AMINATH SAMAHA            | DATE<br>16-07-20         |                        |           |                             | SHEET TITLE<br>20 |