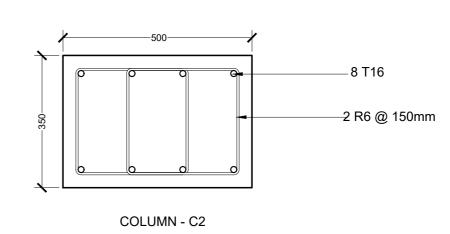

:<br>ABDULLA RAMEEZ   |               |                |  |  |
|          | PROJECT LOCATION R.UNGOOFAARU       | ARCHITECT:<br>AMINATH ZOONA                            | ARCHITECTURAL CHECKER:<br>IRUFAN WAHEED | PAPER<br>A2   | SCALE<br>AS GV |  |  |
| $\_ ig]$ |                                     | DRAWN BY:<br>AHMED IMAD                                | CHECKED BY:<br>AMINATH SAMAHA           | DATE<br>16-07 | -20            |  |  |

| SHEET IDENTIFICATI | 741114 |   |  |
|--------------------|--------|---|--|
| NUMBER             |        |   |  |
|                    |        |   |  |
| S5.03              |        |   |  |
| 33.03              |        |   |  |
|                    |        |   |  |
| SHEET TITLE        |        | · |  |
| 48                 |        |   |  |















#### SERVICE STAIR CASE DETAILS

SCALE 1:10 0 0.05 0.1 0.2 0.4 METERS

NOTES:
MINIMUM COVER TO REINFORCEMENT: FOUNDATION = 50mm SLAB = 25mm **BEAMS** = 35mm COLUMNS = 40mm ANCHOR BARS = 55 X DIA LAPS = 45 X DIA = 0.85 X SPAN MID BARS SUPPORT BARS = 1/3 X SPAN

|                                                                                                                                                                  | PROJECT TITLE  R.UNGOOFAARU REGIONAL HOSPITAL EXTENSION