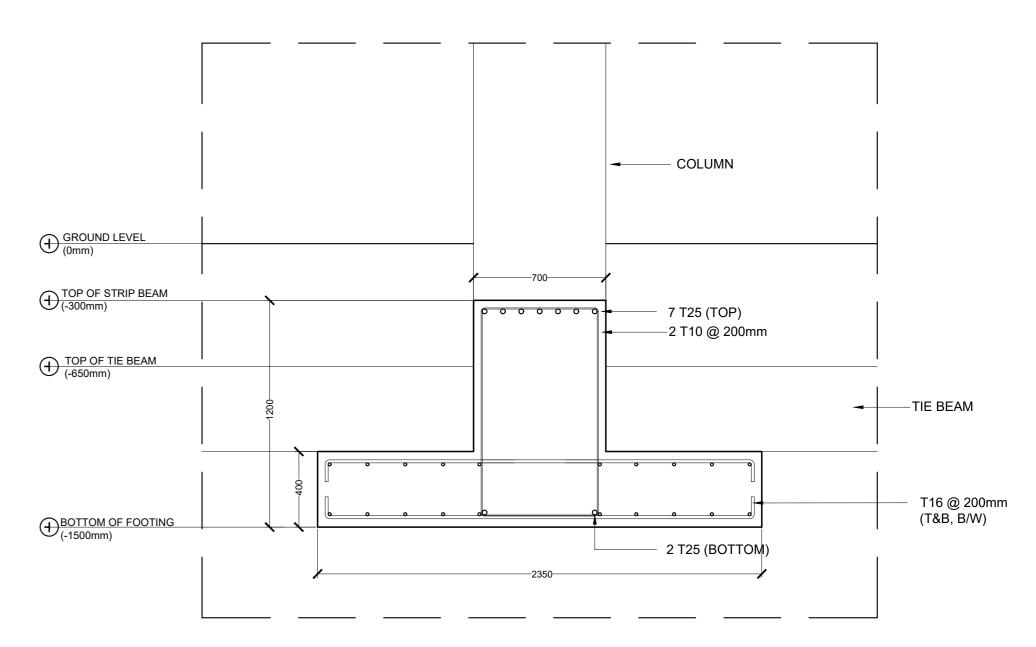

SECTION X-X
SCALE 1:100

|                                                                                                                              |                        | CLIENT & ADDRESS MINISTRY OF HEALTH | DESIGN ARCHITECT:<br>SURVEYING, DESIGN AND DEVELOPMEN | T SECTION                                |                          | REV | DESCRIPTION DATE / | APPR | SHEET IDENTIFICATION NUMBER |
|------------------------------------------------------------------------------------------------------------------------------|------------------------|-------------------------------------|-------------------------------------------------------|------------------------------------------|--------------------------|-----|--------------------|------|-----------------------------|
| M T C C MALDIVES TRANSPORT & CONTRACTING COMPANY PLC                                                                         |                        |                                     | ENGINEER:<br>IBRAHIM THOAM                            | STRUCTURAL CHECKER:<br>ABDULLA RAMEEZ    |                          |     |                    |      | A3.01                       |
| SURVEY, DESIGN AND DEVELOPMENT SECTION                                                                                       | DRAWING TITLE AS GIVEN | PROJECT LOCATION R.UNGOOFAARU       | ARCHITECT:<br>AMINATH ZOONA                           | ARCHITECTURAL CHECKER:<br>IRUFAAN WAHEED | PAPER SCALE<br>A2 AS GVN |     |                    |      | A3.01                       |
| REPUBLIC OF MALDIVES, REPUBLIC OF MALDIVES, PHONE:+(960) 332 6822,FAX:+(960) 333 2835 E-MAIL: design_development@mtcc.com.mv |                        |                                     | DRAWN BY:<br>HASSAN SHAHULAN                          | CHECKED BY:<br>AMINATH SAMAHA            | DATE<br>16-07-20         |     |                    | =    | SHEET TITLE<br>12           |