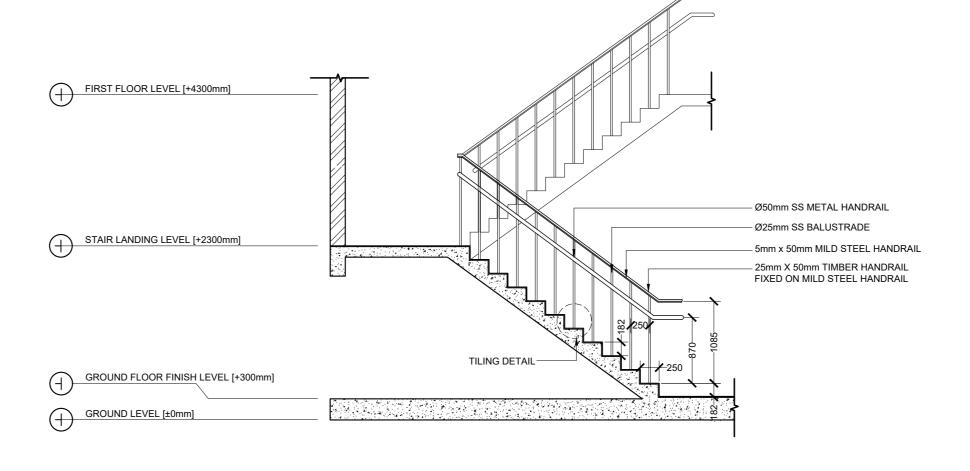

#### MAIN STAIR CASE DETAIL

SCALE 1:50 0 0.25 0.5 1 2 METER:

|                                                                                                                                                                                                       | PROJECT TITLE  R.UNGOOFAARU REGIONAL HOSPITAL EXTENSION | CLIENT & ADDRESS MINISTRY OF HEALTH | DESIGN ARCHITECT:<br>SURVEYING, DESIGN AND DEVELOPMENT SECTION |                                          | REV                      | DESCRIPTION ESCRIPTION | DATE APPR | SHEET IDENTIFICATION NUMBER |                   |
|-------------------------------------------------------------------------------------------------------------------------------------------------------------------------------------------------------|---------------------------------------------------------|-------------------------------------|----------------------------------------------------------------|------------------------------------------|--------------------------|------------------------|-----------|-----------------------------|-------------------|
| M T C C MALDIVES TRANSPORT & CONTRACTING COMPANY PLC                                                                                                                                                  |                                                         |                                     | ENGINEER:<br>IBRAHIM THOAM                                     | STRUCTURAL CHECKER:<br>ABDULLA RAMEEZ    |                          |                        |           |                             | Λ5.04             |
| SURVEY, DESIGN AND DEVELOPMENT SECTION                                                                                                                                                                | DRAWING TITLE AS GIVEN                                  | PROJECT LOCATION R.UNGOOFAARU       | ARCHITECT:<br>AMINATH ZOONA                                    | ARCHITECTURAL CHECKER:<br>IRUFAAN WAHEED | PAPER SCALE<br>A2 AS GVN |                        |           |                             | A5.04             |
| CONSTRUCTION PROPERTIES IS INMINISTRUCTION OF TOWNS IN CONTROL THANK IN A MANUAL MALE 20181, REPUBLIC OF MALDIVES, PHONE: +(860) 332 6822 FAX: +(960) 333 2833 E-MAIL: design_development@mtcc.com.mv |                                                         |                                     | DRAWN BY:<br>HASSAN SHAHULAN                                   | CHECKED BY:<br>AMINATH SAMAHA            | DATE<br>16-07-20         |                        |           |                             | SHEET TITLE<br>20 |

TILTING DETAIL

SCALE 1:10

PLAN VIEW

SECTION VIEW