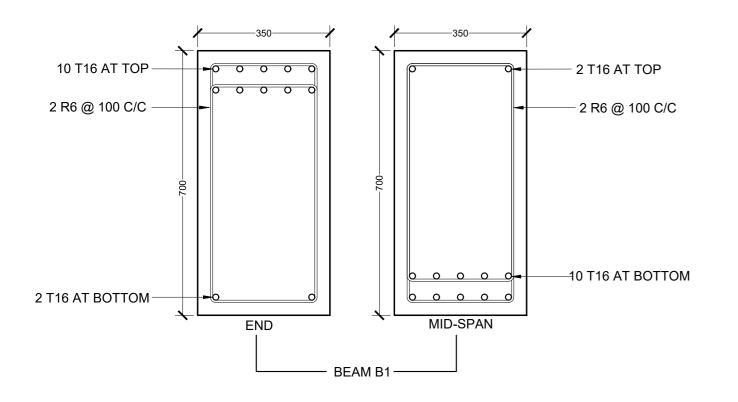

br>ABDULLA RAMEEZ   |               |                |  |  |
|          | PROJECT LOCATION R.UNGOOFAARU       | ARCHITECT:<br>AMINATH ZOONA                            | ARCHITECTURAL CHECKER:<br>IRUFAN WAHEED | PAPER<br>A2   | SCALE<br>AS GV |  |  |
| $\_ ig]$ |                                     | DRAWN BY:<br>AHMED IMAD                                | CHECKED BY:<br>AMINATH SAMAHA           | DATE<br>16-07 | -20            |  |  |

| SHEET IDENTIFICATI | 741114 |   |  |
|--------------------|--------|---|--|
| NUMBER             |        |   |  |
|                    |        |   |  |
| S5.03              |        |   |  |
| 33.03              |        |   |  |
|                    |        |   |  |
| SHEET TITLE        |        | · |  |
| 48                 |        |   |  |















#### SERVICE STAIR CASE DETAILS

SCALE 1:10 0 0.05 0.1 0.2 0.4 METERS

NOTES:
MINIMUM COVER TO REINFORCEMENT: FOUNDATION = 50mm SLAB = 25mm **BEAMS** = 35mm COLUMNS = 40mm ANCHOR BARS = 55 X DIA LAPS = 45 X DIA = 0.85 X SPAN MID BARS SUPPORT BARS = 1/3 X SPAN

|                                                                                                                                                                  | PROJECT TITLE  R.UNGOOFAARU REGIONAL HOSPITAL EXTENSION