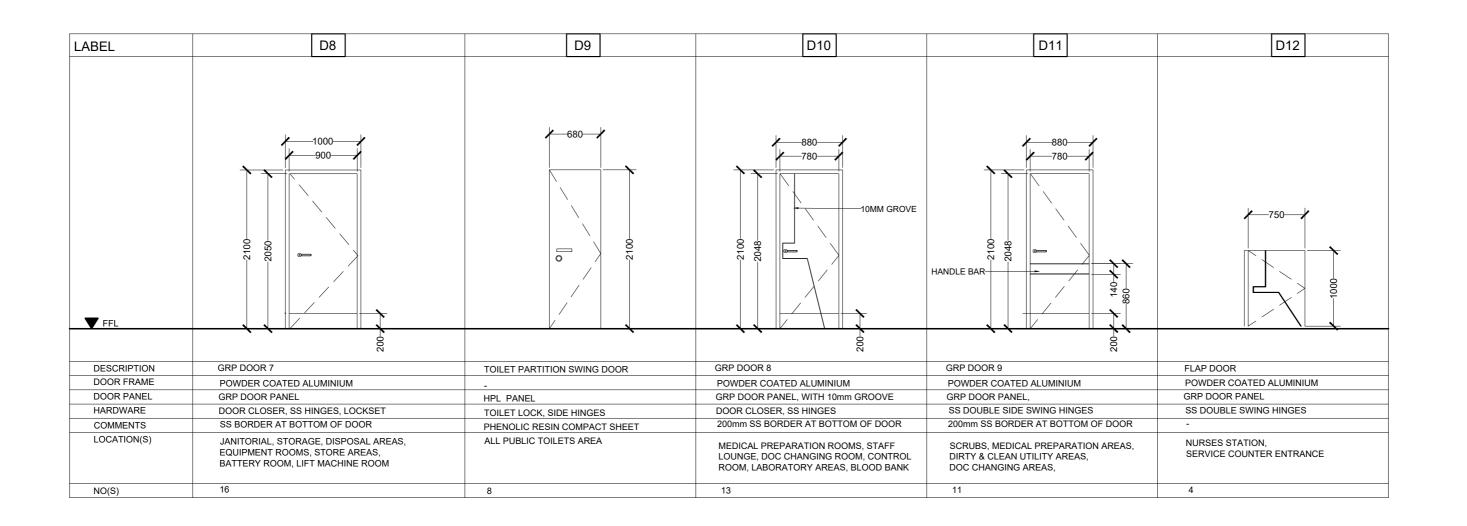

EPARTMENT,<br>MTCC TOWER, BOOL THAKURUFAND MAGU, MALE '20181,<br>REPUBLIC OF MALDIVES,<br>PHONE: (960) 332 6822,FAX: + (960) 333 2835<br>E-MAIL: design development@mtcc.com.mv |                                            |                     | DRAWN BY:                                 | CHECKED BY: DATE                   |     |             |          | SHEET TITLE          |
| E-MAIL: design.development@mtcc.com.mv                                                                                                                                                                               |                                            |                     | HASSAN SHAHULAN                           | AMINATH SAMAHA 16-07-20            |     |             |          | <b>□</b> 1 28        |





- IMPORTANT NOTES:

   ALL MEASUREMENTS TO BE CHECKED AND VERIFIED ON SITE BEFORE FABRICATION.
- EXTERNAL UNITS COMPLY WITH THE FOLLOWING WEATHER CONDITIONS:
  - WIND: 200KG/SQM WATER TIGHTNESS: 25KG/SQM
- ALL EXTERNAL FRAMES/ WALL JOINTS MUST BE SEALED WITH ANTI-FUNGAL EXTERIOR GRADE SILICON SEALANT
   DOOR SWINGS INDICATED ON FLOOR PLANS
- DOOR KNOBS SHALL BE 900MM ABOVE FINISHED FLOOR

|