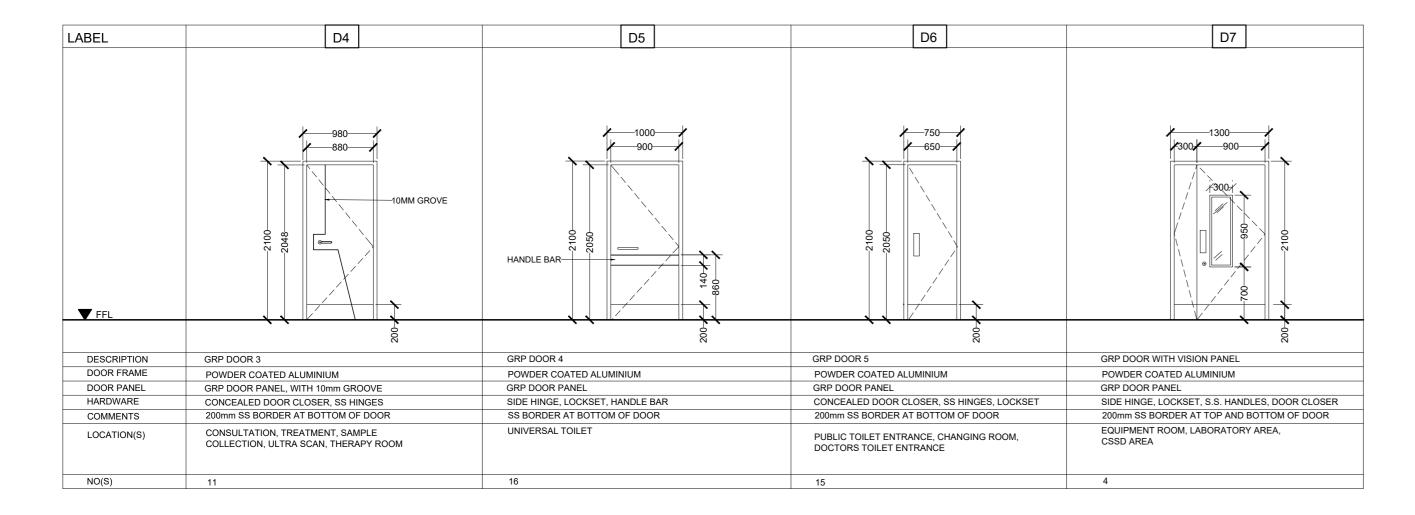

HITECT:<br>SURVEYING, DESIGN AND DEVELOPMEN | T SECTION                                |                          | REV DESCRIPTION | DATE | APPR | SHEE |
|       |                                      | ENGINEER:<br>IBRAHIM THOAM                            | STRUCTURAL CHECKER:<br>ABDULLA RAMEEZ    |                          |                 |      |      |      |
|       | PROJECT LOCATION R.UNGOOFAARU        | ARCHITECT:<br>AMINATH ZOONA                           | ARCHITECTURAL CHECKER:<br>IRUFAAN WAHEED | PAPER SCALE<br>A2 AS GVN |                 |      |      | ∄ '  |
| J     |                                      | DRAWN BY:<br>HASSAN SHAHULAN                          | CHECKED BY:<br>AMINATH SAMAHA            | DATE<br>16-07-20         |                 |      |      | ][_  |





- IMPORTANT NOTES:

   ALL MEASUREMENTS TO BE CHECKED AND VERIFIED ON SITE BEFORE FABRICATION.
- EXTERNAL UNITS COMPLY WITH THE FOLLOWING WEATHER CONDITIONS:

- WIND: 200KG/SQM
  WATER TIGHTNESS: 25KG/SQM

  ALL EXTERNAL FRAMES/ WALL JOINTS MUST BE SEALED
  WITH ANTI-FUNGAL EXTERIOR GRADE SILICON SEALANT

  DOOR SWINGS INDICATED ON FLOOR PLANS

  DOOR KNOBS SHALL BE 900MM ABOVE FINISHED FLOOR

|                                                                                                                                                                                                                      | PROJECT TITLE                              | CLIENT & ADDRESS    | DESIGN ARCHITECT:                         |                                    | REV | DESCRIPTION | DATE APP | SHEET