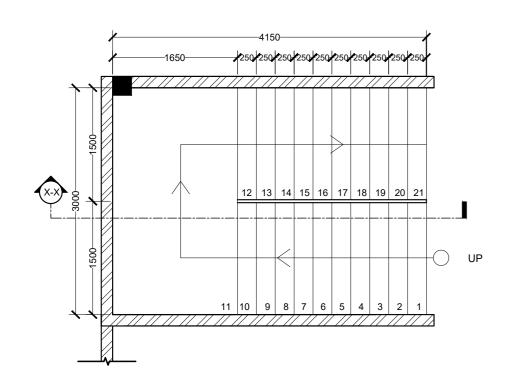

#### MAIN STAIR CASE DETAIL

SCALE 1:50 0 0.25 0.5 1 2 METER:

|                                                                                                                                                                                                       | PROJECT TITLE  R.UNGOOFAARU REGIONAL HOSPITAL EXTENSION | CLIENT & ADDRESS MINISTRY OF HEALTH | DESIGN ARCHITECT:<br>SURVEYING, DESIGN AND DEVELOPMENT SECTION |                                          | REV                      | DESCRIPTION ESCRIPTION | DATE APPR | SHEET IDENTIFICATION NUMBER |                   |
|-------------------------------------------------------------------------------------------------------------------------------------------------------------------------------------------------------|---------------------------------------------------------|-------------------------------------|----------------------------------------------------------------|------------------------------------------|--------------------------|------------------------|-----------|-----------------------------|-------------------|
| M T C C MALDIVES TRANSPORT & CONTRACTING COMPANY PLC                                                                                                                                                  |                                                         |                                     | ENGINEER:<br>IBRAHIM THOAM                                     | STRUCTURAL CHECKER:<br>ABDULLA RAMEEZ    |                          |                        |           |                             | Λ5.04             |
| SURVEY, DESIGN AND DEVELOPMENT SECTION                                                                                                                                                                | DRAWING TITLE AS GIVEN                                  | PROJECT LOCATION R.UNGOOFAARU       | ARCHITECT:<br>AMINATH ZOONA                                    | ARCHITECTURAL CHECKER:<br>IRUFAAN WAHEED | PAPER SCALE<br>A2 AS GVN |                        |           |                             | A5.04             |
| CONSTRUCTION PROPERTIES IS INMINISTRUCTION OF TOWNS IN CONTROL THANK IN A MANUAL MALE 20181, REPUBLIC OF MALDIVES, PHONE: +(860) 332 6822 FAX: +(960) 333 2833 E-MAIL: design_development@mtcc.com.mv |                                                         |                                     | DRAWN BY:<br>HASSAN SHAHULAN                                   | CHECKED BY:<br>AMINATH SAMAHA            | DATE<br>16-07-20         |                        |           |                             | SHEET TITLE<br>20 |