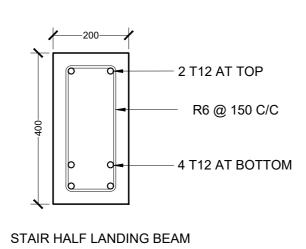

CKER:<br>ABDULLA RAMEEZ   |               |                |  |  |
|          | PROJECT LOCATION R.UNGOOFAARU       | ARCHITECT:<br>AMINATH ZOONA                            | ARCHITECTURAL CHECKER:<br>IRUFAN WAHEED | PAPER<br>A2   | SCALE<br>AS GV |  |  |
| $\_ ig]$ |                                     | DRAWN BY:<br>AHMED IMAD                                | CHECKED BY:<br>AMINATH SAMAHA           | DATE<br>16-07 | -20            |  |  |

| SHEET IDENTIFICATI | 741114 |   |  |
|--------------------|--------|---|--|
| NUMBER             |        |   |  |
|                    |        |   |  |
| S5.03              |        |   |  |
| 33.03              |        |   |  |
|                    |        |   |  |
| SHEET TITLE        |        | · |  |
| 48                 |        |   |  |















#### SERVICE STAIR CASE DETAILS

SCALE 1:10 0 0.05 0.1 0.2 0.4 METERS

NOTES:
MINIMUM COVER TO REINFORCEMENT: FOUNDATION = 50mm SLAB = 25mm **BEAMS** = 35mm COLUMNS = 40mm ANCHOR BARS = 55 X DIA LAPS = 45 X DIA = 0.85 X SPAN MID BARS SUPPORT BARS = 1/3 X SPAN

|                                                                                                                                                                  | PROJECT TITLE  R.UNGOOFAARU REGIONAL HOSPITAL EXTENSION