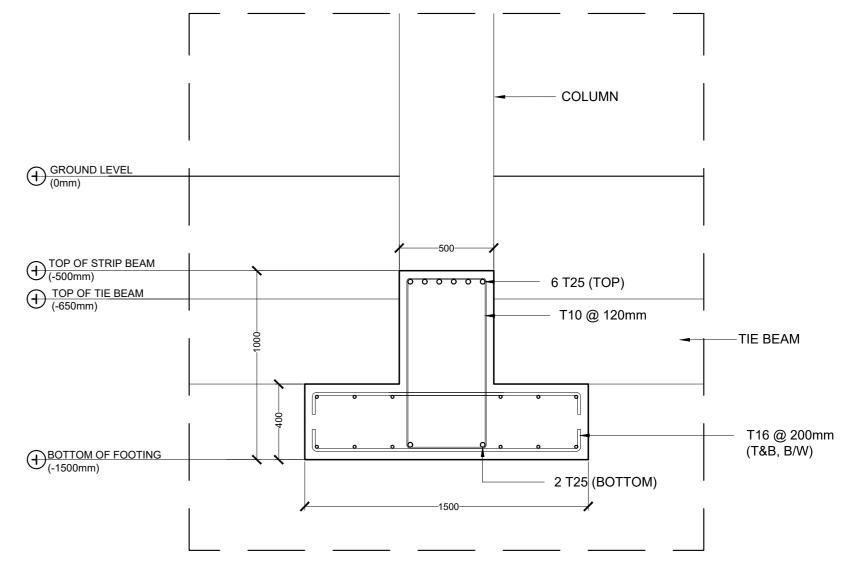

|                                     | DRAWN BY:<br>AHMED IMAD                              | CHECKED BY:<br>AMINATH SAMAHA                              | DATE<br>16-07-20         |                           | SHEET TITLE 49              |





ST1 (MID SPAN & EXTERIOR SUPPORTS)



| 1                                                                                                                                      |                                          |                    |                                   |                                       |                |        |
|----------------------------------------------------------------------------------------------------------------------------------------|------------------------------------------|--------------------|-----------------------------------|---------------------------------------|----------------|--------|
|                                                                                                                                        | PROJECT TIT