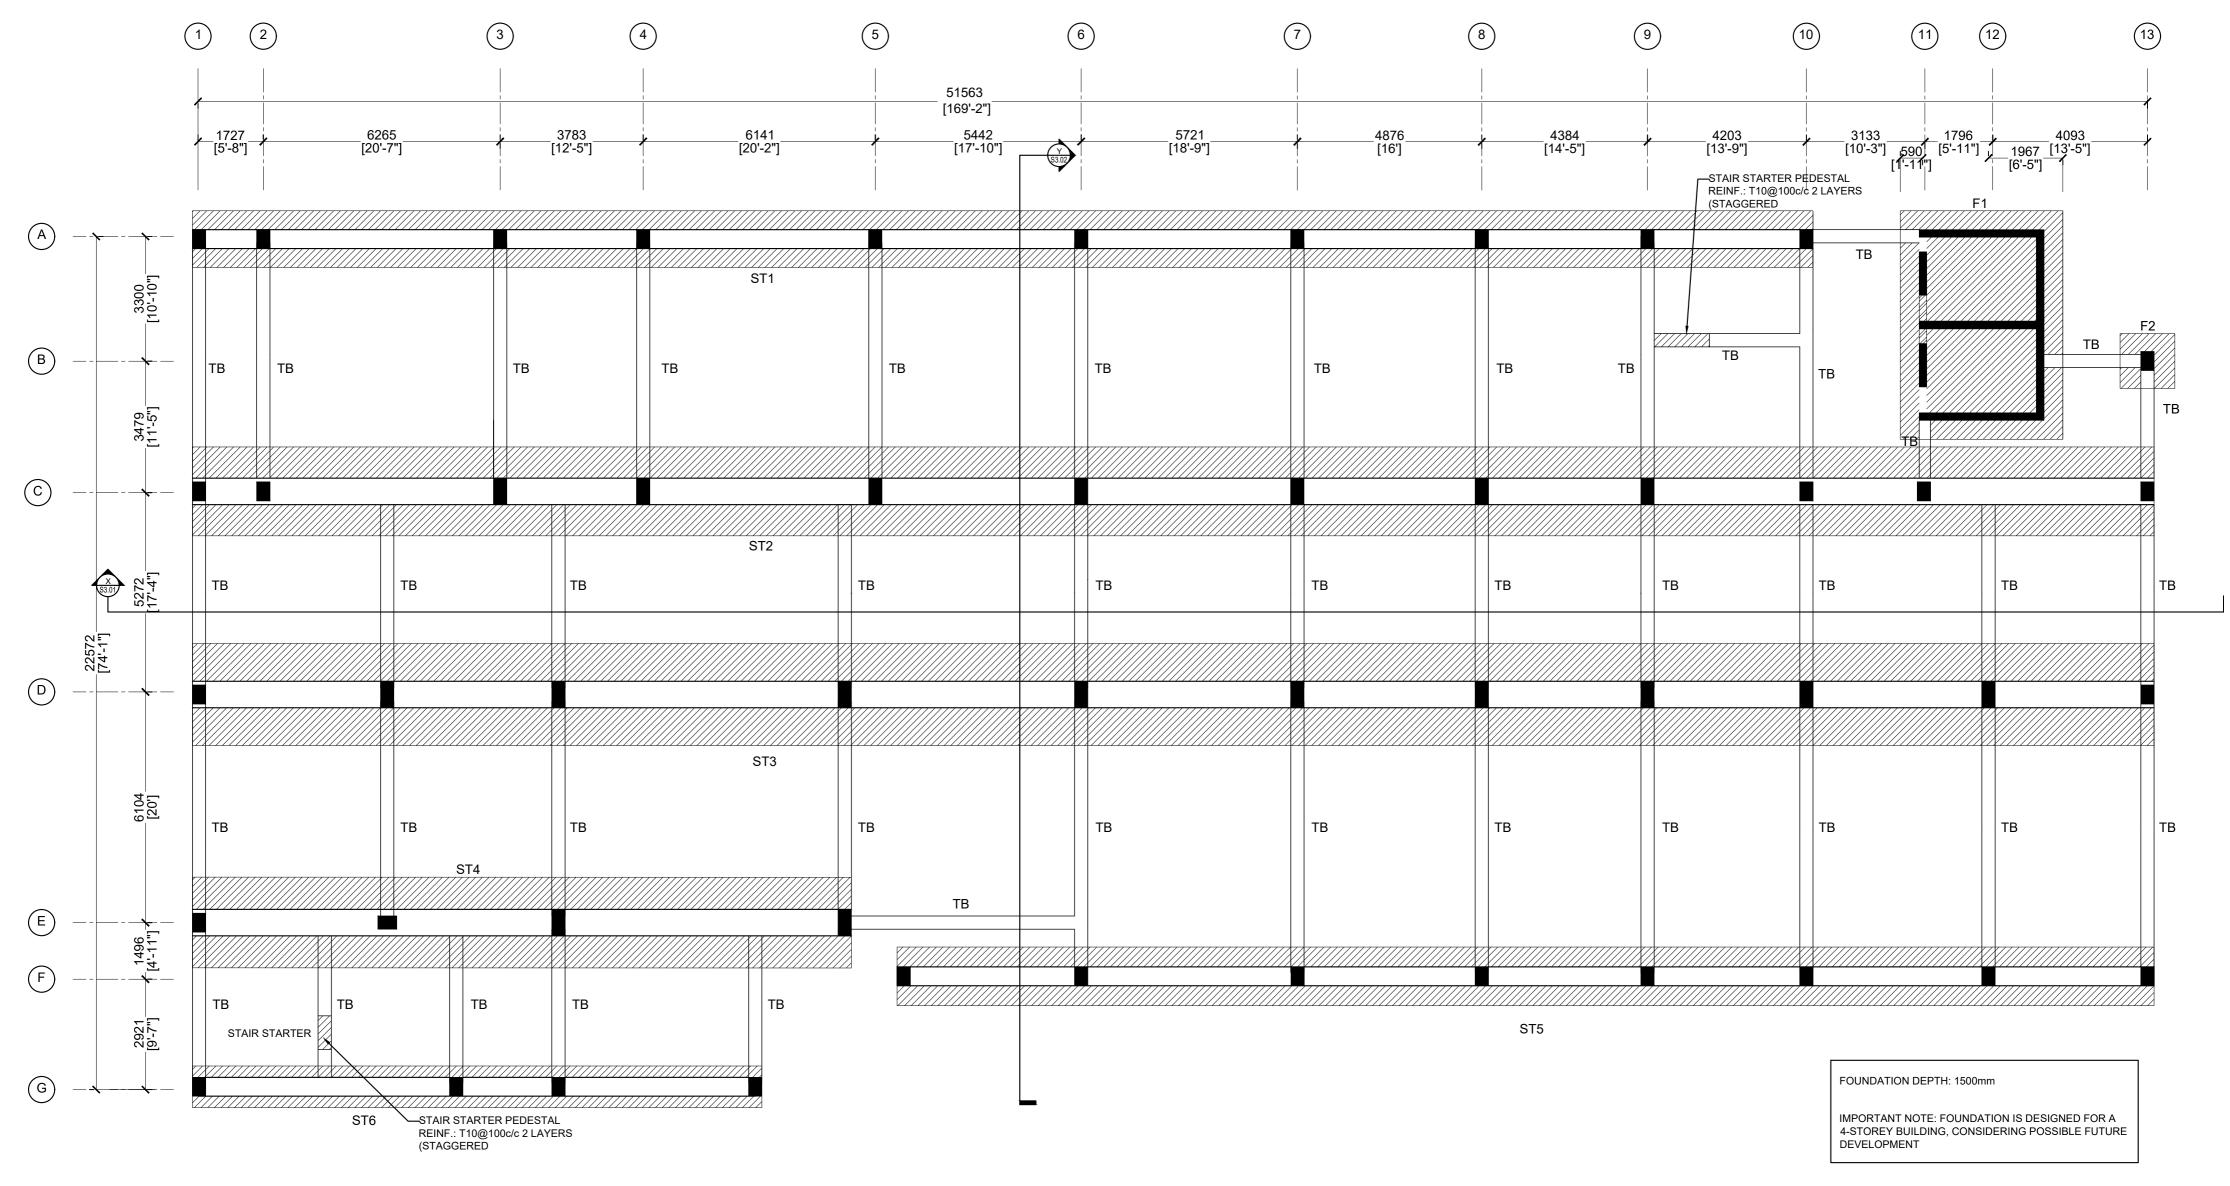

|                                     | DRAWN BY:<br>HASSAN SHAHULAN                          | OUEQUED BY                               | DATE<br>16-07-20         |     |                  |         | SHEET TITLE<br>36           |





|                                                                                                                                                                      | PROJECT TITLE  R.UNGOOFAARU REGIONAL HOSPITAL EXTENSION | CLIENT & ADDRESS MINISTRY OF HEALTH | DESIGN ARCHITECT:<br>SURVEYING, DESIGN AND DEVELOPMEN | URVEYING, DESIGN AND DEVELOPMENT SECTION |                          | REV      | DESCRIPTION | DATE APP                                         | SHEET IDENTIFICATION NUMBER |
|----------------------------------------------------------------------------------------------------------------------------------------------------------------------|---------------------------------------------------------|-------------------------------------|-----------------------------------