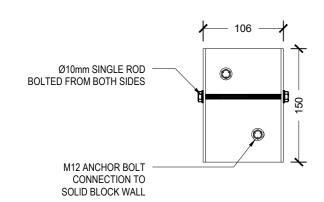

## FULL BLOCK WALL DETAIL (RADIATION SHIELDING)

|                                                                                                                                                                                                           | PROJECT TITLE  R.UNGOOFAARU REGIONAL HOSPITAL EXTENSION | CLIENT & ADDRESS MINISTRY OF HEALTH | SURVEYING, DESIGN AND DEVELOPMENT SECTION |                                          |                          | REV | DESCRIPTION DATE APPR | SHEET IDENTIFICATION NUMBER |
|-----------------------------------------------------------------------------------------------------------------------------------------------------------------------------------------------------------|---------------------------------------------------------|-------------------------------------|-------------------------------------------|------------------------------------------|--------------------------|-----|-----------------------|-----------------------------|
| M T C C                                                                                                                                                                                                   |                                                         |                                     | ENGINEER:<br>IBRAHIM THOAM                | STRUCTURAL CHECKER:<br>ABDULLA RAMEEZ    |                          |     |                       | Λ5 O2                       |
| CONTRACTING COMPANY PLC                                                                                                                                                                                   | DRAWING TITLE AS GIVEN                                  | PROJECT LOCATION R.UNGOOFAARU       | ARCHITECT:<br>AMINATH ZOONA               | ARCHITECTURAL CHECKER:<br>IRUFAAN WAHEED | PAPER SCALE<br>A2 AS GVN | ╟─┤ |                       | A3.02                       |
| CONSTRUCTION AND PROJECTS MANGEMENT DEPARTMENT, MTCC TOWER, BODU THAVURUFAANU MAGU, MALE 20181, REPUBLIC OF MALDINES, PHONE:+ (960) 332 6822 FAX: + (960) 333 2835 E-MAIL: design_development@mtcc.com.mv |                                                         |                                     | DRAWN BY:<br>HASSAN SHAHULAN              | CHECKED BY:<br>AMINATH SAMAHA            | DATE<br>16-07-20         |     |                       | SHEET TITLE<br>18           |