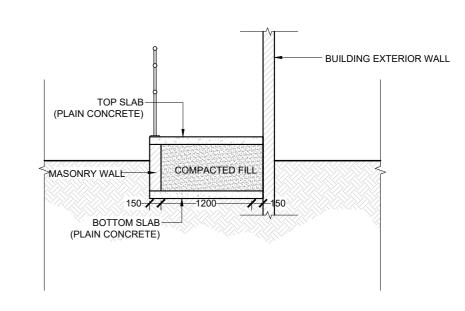

|      |             |       |      | /I //                |
| MTCC TOWER, BODU THAKURUFANIU MAGU, MALE 20: REPUBLIC OF MALIDIVES, PHONE: +(960) 332 6822,FAX: +(960) 333 2835 E-MALL design.development@mtcc.com.mv |                                          |                                       | DRAWN BY:                      | CHECKED BY:            | DATE        |      |             |       |      | SHEET TITLE          |
| E-MAIL: design.development@mtcc.com.mv                                                                                                                |                                          | JL                                    | HASSAN SHAHULAN                | AMINATH SAMAHA         | 16-07-20    |      |             |       |      | , 21                 |





#### RAMP DETAIL LONGITUDINAL SECTION



Ø50mm S.S RAILING Ø50mm S.S RAILING



#### RAMP RAILING DETAIL

|                                                                                                                                                                                                                                                   | PROJECT TITLE  R.UNGOOFAARU REGIONAL HOSPITAL EXTENSION | CLIENT & ADDRESS MINISTRY OF HEALTH | DESIGN ARCHITECT:<br>SURVEYING, DESIGN AND DEVELOPMENT SECTION |                                       |                    | REV DESCRIPTION DATE APPR | SHEET IDENTIFICATION NUMBER |                |
|----------------------------------------------------------------------------------------------------------------------------------------------------