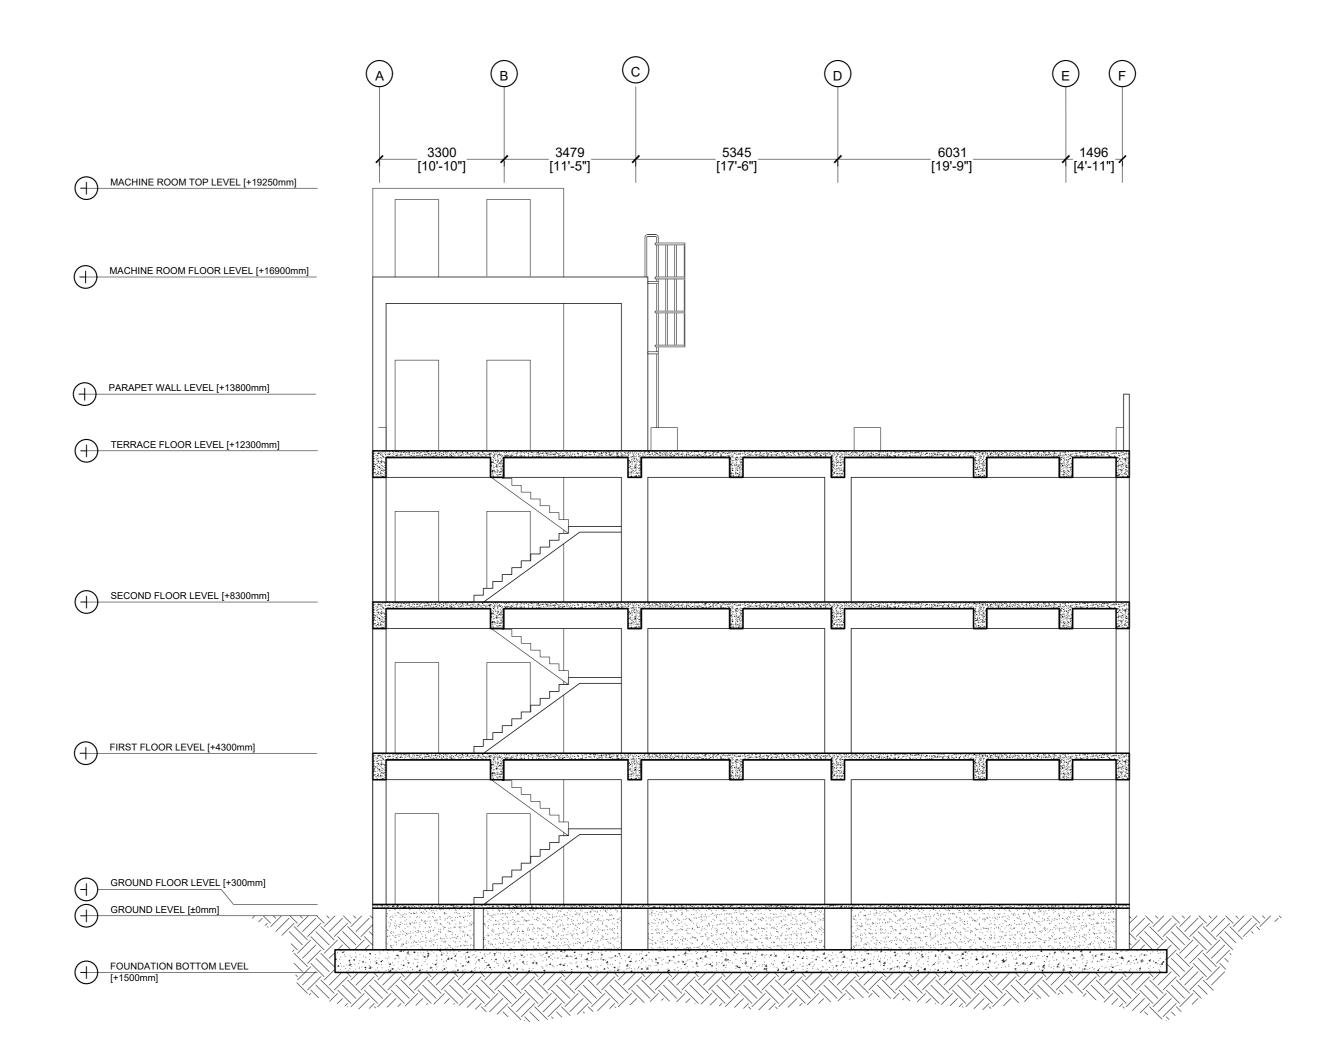

| DRAWING TITLE AS GIVEN                                  | PROJECT LOCATION R.UNGOOFAARU       | ARCHITECT:<br>AMINATH ZOONA                          | ARCHITECTURAL CHECKER:<br>IRUFAN WAHEED | PAPER SCALE<br>A2 AS GVN |             |                  | 33.01                       |
| MICC TOWER, BOUT HARCHUP-ARAID MAGU, MALE 20181,<br>REPUBLIC OF MALDINES,<br>PHONE:+ (960) 332 6822 FAX: + (960) 333 2835<br>E-MAIL: design.development@mtoc.com.mv |                                                         |                                     | DRAWN BY:<br>AHMED IMAD                              | CHECKED BY:<br>AMINATH SAMAHA           | DATE<br>16-07-20         | $\boxminus$ |                  | SHEET TITLE 44              |



#### STRUCTURAL SECTION Y-Y



|                                                                                                         | PROJECT TITLE  R.UNGOOFAARU REGIONAL HOSPITAL EXTENSION | CLIENT & ADDRESS MINISTRY OF HEALTH | DESIGN ARCHITECT:<br>SURVEYING, DESIGN AND DEVELOPMEN | T SECTION                               |                          | REV | DESCRIPTION | DATE APPR | SHEET IDENTIFICATION NUMBER |
|---------------------------------------------------------------------------------------------------------|---------------------------------------------------------|-------------------------------------|-------------------------------------------------------|-----------------------------------------|--------------------------|-----|-------------|-----------|----------------