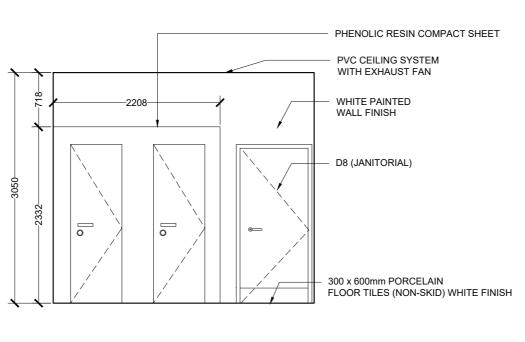

KEY PLAN SCALE 1:100 FLOOR PLAN

**ELEVATION A** 

**ELEVATION B** 

**ELEVATION C** 

ELEVATION D

PUBLIC UNIVERSAL TOILET LARGE SCALE VIEWS

|                                                                                                                                                                   | CORD LEGY WITH                           | COURTY A APPENDA                    | Income and an analysis of                             |                                          |                          | (REV     | DESCRIPTION DATE APPR |                             |
|-------------------------------------------------------------------------------------------------------------------------------------------------------------------|------------------------------------------|-------------------------------------|-------------------------------------------------------|------------------------------------------|--------------------------|----------|-----------------------|-----------------------------|
|                                                                                                                                                                   | R.UNGOOFAARU REGIONAL HOSPITAL EXTENSION | CLIENT & ADDRESS MINISTRY OF HEALTH | DESIGN ARCHITECT:<br>SURVEYING, DESIGN AND DEVELOPMEN | IT SECTION                               |                          | KEV      | DESCRIPTION DATE APPR | SHEET IDENTIFICATION NUMBER |
| M T C C                                                                                                                                                           |                                          |                                     | ENGINEER:<br>IBRAHIM THOAM                            | STRUCTURAL CHECKER:<br>ABDULLA RAMEEZ    |                          | $\vdash$ |                       | A4.01                       |
| CONTRACTING COMPANY PLC SURVEY, DESIGN AND DEVELOPMENT SECTION                                                                                                    | DRAWING TITLE AS GIVEN                   | PROJECT LOCATION R.UNGOOFAARU       | ARCHITECT:<br>AMINATH ZOONA                           | ARCHITECTURAL CHECKER:<br>IRUFAAN WAHEED | PAPER SCALE<br>A2 AS GVN | H        |                       | A4.01                       |
| MTCC TOWER, BODD I HARUHUFAANU MAGU, MALE 20181,<br>REPUBLIC OF MALDIVES,<br>PHONE:+(960) 332 6822 FAX: +(960) 333 2835<br>E-MAIL: design.development⊚mtcc.com.πv |                                          |                                     | DRAWN BY:<br>HASSAN SHAHULAN                          | CHECKED BY:<br>AMINATH SAMAHA            | DATE<br>16-07-20         |          |                       | SHEET TITLE 14              |

FLOOR PLAN

**ELEVATION A** 

ELEVATION B ELEVATION C ELEVATION D