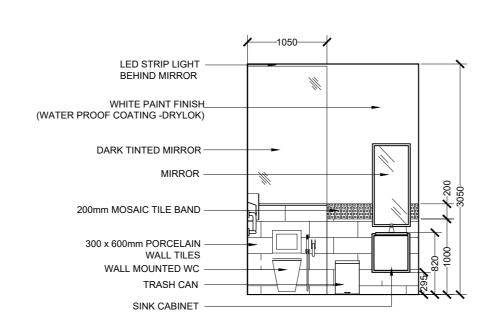

KEY PLAN SCALE 1:100 FLOOR PLAN

**ELEVATION A** 

**ELEVATION B** 

**ELEVATION C** 

ELEVATION D

PUBLIC UNIVERSAL TOILET LARGE SCALE VIEWS

|                                                                                                                                                                   | CORD LEGY WITH                           | COURTY A APPENDA                    | Income and an analysis of                             |                                          |                          | (REV     | DESCRIPTION DATE APPR |                             |
|-------------------------------------------------------------------------------------------------------------------------------------------------------------------|------------------------------------------|-------------------------------------|-------------------------------------------------------|------------------------------------------|--------------------------|----------|-----------------------|-----------------------------|
|                                                                                                                                                                   | R.UNGOOFAARU REGIONAL HOSPITAL EXTENSION | CLIENT & ADDRESS MINISTRY OF HEALTH | DESIGN ARCHITECT:<br>SURVEYING, DESIGN AND DEVELOPMEN | IT SECTION                               |                          | KEV      | DESCRIPTION DATE APPR | SHEET IDENTIFICATION NUMBER |
| M T C C                                                                                                                                                           |                                          |                                     | ENGINEER:<br>IBRAHIM THOAM                            | STRUCTURAL CHECKER:<br>ABDULLA RAMEEZ    |                          | $\vdash$ |                       | A4.01                       |
| CONTRACTING COMPANY PLC SURVEY, DESIGN AND DEVELOPMENT SECTION                                                                                                    | DRAWING TITLE AS GIVEN                   | PROJECT LOCATION R.UNGOOFAARU       | ARCHITECT:<br>AMINATH ZOONA                           | ARCHITECTURAL CHECKER:<br>IRUFAAN WAHEED | PAPER SCALE<br>A2 AS GVN | H        |                       | A4.01                       |
| MTCC TOWER, BODD I HARUHUFAANU MAGU, MALE 20181,<br>REPUBLIC OF MALDIVES,<br>PHONE:+(960) 332 6822 FAX: +(960) 333 2835<br>E-MAIL: design.development⊚mtcc.com.πv |                                          |                                     | DRAWN BY:<br>HASSAN SHAHULAN                          | CHECKED BY:<br>AMINATH SAMAHA            | DATE<br>16-07-20         |          |                       | SHEET TITLE 14              |

FLOOR PLAN

**ELEVATION A** 

ELEVATION B ELEVATION C ELEVATION D