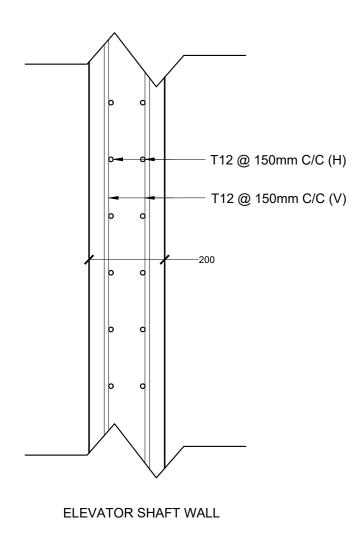

EVELOPMENT SECTION CONSTRUCTION AND PROJECTS MANAGEMENT DEPARTMENT                      | DRAWING TITLE  AS GIVEN                                  | PROJECT LOCATION R.UNGOOFAARU                 | ARCHITECT:<br>AMINATH ZOONA                           | ARCHITECTURAL CHECKER:<br>IRUFAN WAHEED | PAPER SCALE<br>A2 AS GVN |     |             |      |      | \$5.02               |
| MTCC TOWER, BODU THAKURUFAANU MAGU, MALE 20181,<br>REPUBLIC OF MALDIVES.<br>PHONE:+(960) 332 6822,FAX:+(960) 333 2835<br>E-MAIL: design.development@mtcc.com.mv | 7.0 GIVEN                                                | N.S. N.S. S. | DRAWN BY:<br>AHMED IMAD                               | CHECKED BY:<br>AMINATH SAMAHA           | DATE<br>16-07-20         |     |             |      |      | SHEET TITLE<br>47    |









MAIN STAIRCASE DETAILS

SERVICE STAIRCASE DETAILS

### STAIR CASE DETAILS

SCALE 1:10



|          | CLIENT & ADDRESS MINISTRY OF HEALTH | DESIGN ARCHITECT:<br>SURVEYING, DESIGN AND DEVELOPMENT | SECTION                                 |               |                |  |  |
|----------|-------------------------------------|--------------------------------------------------------|-----------------------------------------|---------------|----------------|--|--|
|          |                                     | ENGINEER:<br>IBRAHIM THOAM                             | STRUCTURAL CHECKER:<br>ABDULLA RAMEEZ   |               |                |  |  |
|          | PROJECT LOCATION R.UNGOOFAARU       | ARCHITECT:<br>AMINATH ZOONA                            | ARCHITECTURAL CHECKER:<br>IR