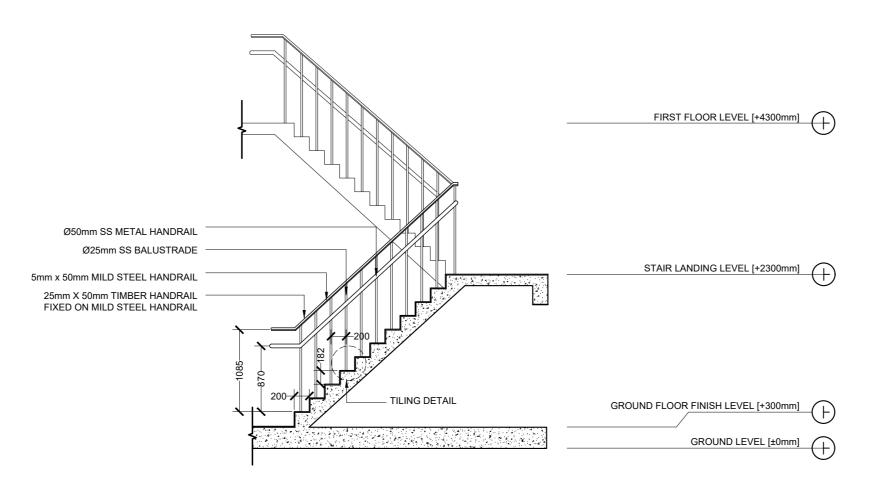

#### MAIN STAIR CASE DETAIL

SCALE 1:50 0 0.25 0.5 1 2 METER:

|                                                                                                                                                                                                       | PROJECT TITLE  R.UNGOOFAARU REGIONAL HOSPITAL EXTENSION | CLIENT & ADDRESS MINISTRY OF HEALTH | DESIGN ARCHITECT:<br>SURVEYING, DESIGN AND DEVELOPMENT SECTION |                                          | REV                      | DESCRIPTION ESCRIPTION | DATE APPR | SHEET IDENTIFICATION NUMBER |                   |
|-------------------------------------------------------------------------------------------------------------------------------------------------------------------------------------------------------|---------------------------------------------------------|-------------------------------------|----------------------------------------------------------------|------------------------------------------|--------------------------|------------------------|-----------|-----------------------------|-------------------|
| M T C C MALDIVES TRANSPORT & CONTRACTING COMPANY PLC                                                                                                                                                  |                                                         |                                     | ENGINEER:<br>IBRAHIM THOAM                                     | STRUCTURAL CHECKER:<br>ABDULLA RAMEEZ    |                          |                        |           |                             | Λ5.04             |
| SURVEY, DESIGN AND DEVELOPMENT SECTION                                                                                                                                                                | DRAWING TITLE AS GIVEN                                  | PROJECT LOCATION R.UNGOOFAARU       | ARCHITECT:<br>AMINATH ZOONA                                    | ARCHITECTURAL CHECKER:<br>IRUFAAN WAHEED | PAPER SCALE<br>A2 AS GVN |                        |           |                             | A5.04             |
| CONSTRUCTION PROPERTIES IS INMINISTRUCTION OF TOWNS IN CONTROL THANK IN A MANUAL MALE 20181, REPUBLIC OF MALDIVES, PHONE: +(860) 332 6822 FAX: +(960) 333 2833 E-MAIL: design_development@mtcc.com.mv |                                                         |                                     | DRAWN BY:<br>HASSAN SHAHULAN                                   | CHECKED BY:<br>AMINATH SAMAHA            | DATE<br>16-07-20         |                        |           |                             | SHEET TITLE<br>20 |