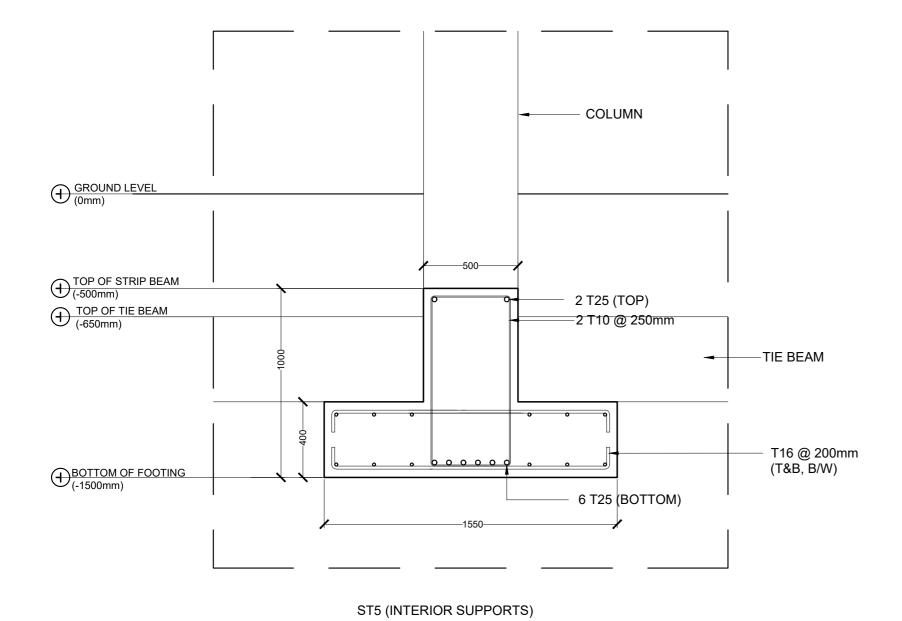

|                                     | DRAWN BY:<br>AHMED IMAD                                     | CHECKED BY:<br>AMINATH SAMAHA           | DATE<br>16-07-20         |                     | $\mp$   | SHEET TITLE<br>53           |





ST5 (MID SPAN & EXTERIOR SUPPORTS)



|                                                                                                                                                            | CLIENT & ADDRESS MINISTRY OF HEALTH | DESIGN ARCHITECT:<br>SURVEYING, DESIGN AND DEVELOPMEN | NT SECTION                              |                          | REV DESCRIPTION DATE APPR | SHEET IDENTIFICATION NUMBER |
|------------------------------------------------------------------------------------------------------------------------------------------------------------|-------------------------------------|-------------------------------------------------------|-----------------------------------------|--------------------------|---------------------------|-----------------------------