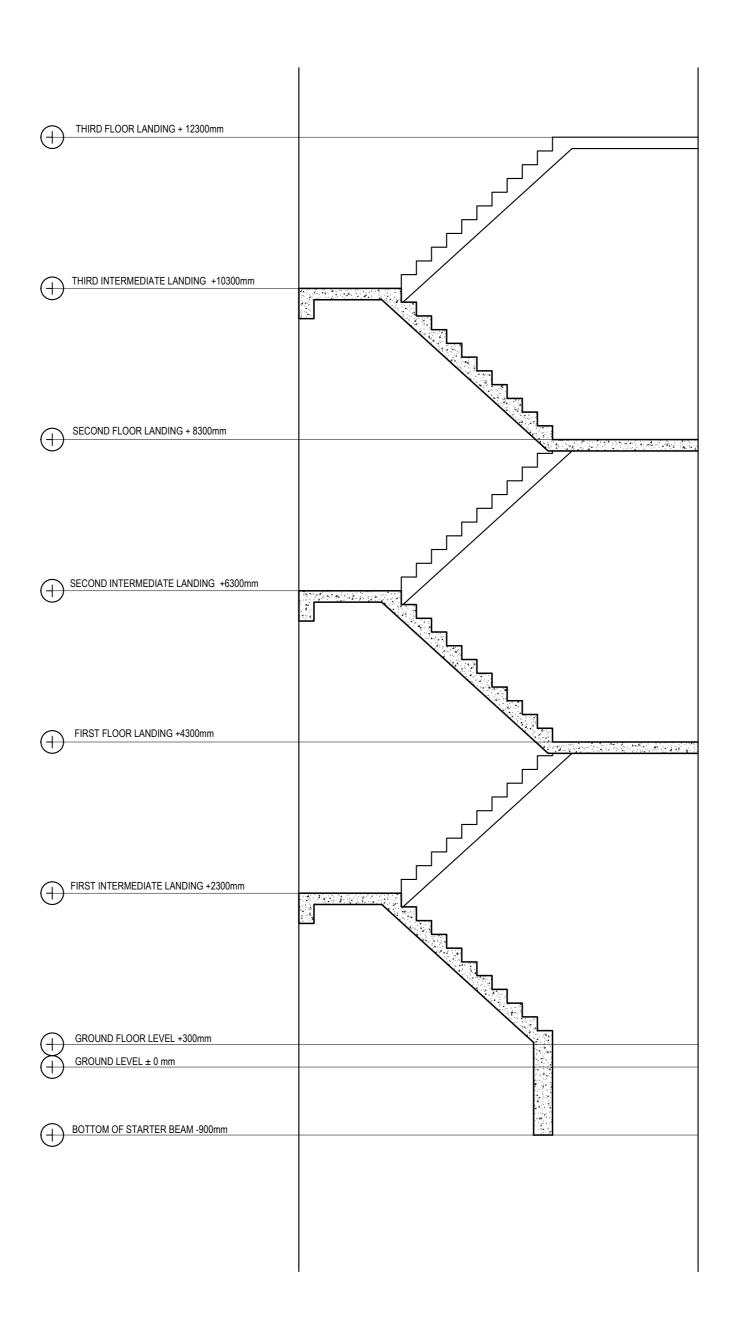

#### MAIN STAIR CASE DETAIL

SCALE 1:50 0 0.25 0.5 1 2 METER:

|                                                                                                                                                                                                       | PROJECT TITLE  R.UNGOOFAARU REGIONAL HOSPITAL EXTENSION | CLIENT & ADDRESS MINISTRY OF HEALTH | DESIGN ARCHITECT:<br>SURVEYING, DESIGN AND DEVELOPMENT SECTION |                                          | REV                      | DESCRIPTION ESCRIPTION | DATE APPR | SHEET IDENTIFICATION NUMBER |                   |
|-------------------------------------------------------------------------------------------------------------------------------------------------------------------------------------------------------|---------------------------------------------------------|-------------------------------------|----------------------------------------------------------------|------------------------------------------|--------------------------|------------------------|-----------|-----------------------------|-------------------|
| M T C C MALDIVES TRANSPORT & CONTRACTING COMPANY PLC                                                                                                                                                  |                                                         |                                     | ENGINEER:<br>IBRAHIM THOAM                                     | STRUCTURAL CHECKER:<br>ABDULLA RAMEEZ    |                          |                        |           |                             | Λ5.04             |
| SURVEY, DESIGN AND DEVELOPMENT SECTION                                                                                                                                                                | DRAWING TITLE AS GIVEN                                  | PROJECT LOCATION R.UNGOOFAARU       | ARCHITECT:<br>AMINATH ZOONA                                    | ARCHITECTURAL CHECKER:<br>IRUFAAN WAHEED | PAPER SCALE<br>A2 AS GVN |                        |           |                             | A5.04             |
| CONSTRUCTION PROPERTIES IS INMINISTRUCTION OF TOWNS IN CONTROL THANK IN A MANUAL MALE 20181, REPUBLIC OF MALDIVES, PHONE: +(860) 332 6822 FAX: +(960) 333 2833 E-MAIL: design_development@mtcc.com.mv |                                                         |                                     | DRAWN BY:<br>HASSAN SHAHULAN                                   | CHECKED BY:<br>AMINATH SAMAHA            | DATE<br>16-07-20         |                        |           |                             | SHEET TITLE<br>20 |