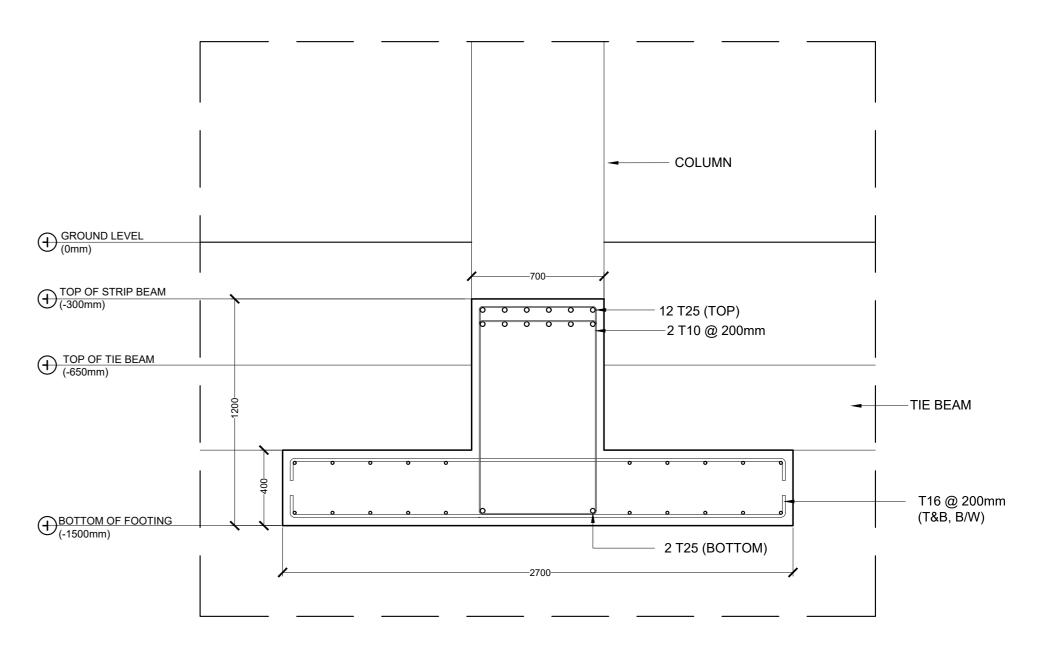

SECTION X-X
SCALE 1:100

|                                                                                                                              |                        | CLIENT & ADDRESS MINISTRY OF HEALTH | DESIGN ARCHITECT:<br>SURVEYING, DESIGN AND DEVELOPMEN | T SECTION                                |                          | REV | DESCRIPTION DATE / | APPR | SHEET IDENTIFICATION NUMBER |
|------------------------------------------------------------------------------------------------------------------------------|------------------------|-------------------------------------|-------------------------------------------------------|------------------------------------------|--------------------------|-----|--------------------|------|-----------------------------|
| M T C C MALDIVES TRANSPORT & CONTRACTING COMPANY PLC                                                                         |                        |                                     | ENGINEER:<br>IBRAHIM THOAM                            | STRUCTURAL CHECKER:<br>ABDULLA RAMEEZ    |                          |     |                    |      | A3.01                       |
| SURVEY, DESIGN AND DEVELOPMENT SECTION                                                                                       | DRAWING TITLE AS GIVEN | PROJECT LOCATION R.UNGOOFAARU       | ARCHITECT:<br>AMINATH ZOONA                           | ARCHITECTURAL CHECKER:<br>IRUFAAN WAHEED | PAPER SCALE<br>A2 AS GVN |     |                    |      | A3.01                       |
| REPUBLIC OF MALDIVES, REPUBLIC OF MALDIVES, PHONE:+(960) 332 6822,FAX:+(960) 333 2835 E-MAIL: design_development@mtcc.com.mv |                        |                                     | DRAWN BY:<br>HASSAN SHAHULAN                          | CHECKED BY:<br>AMINATH SAMAHA            | DATE<br>16-07-20         |     |                    | =    | SHEET TITLE<br>12           |