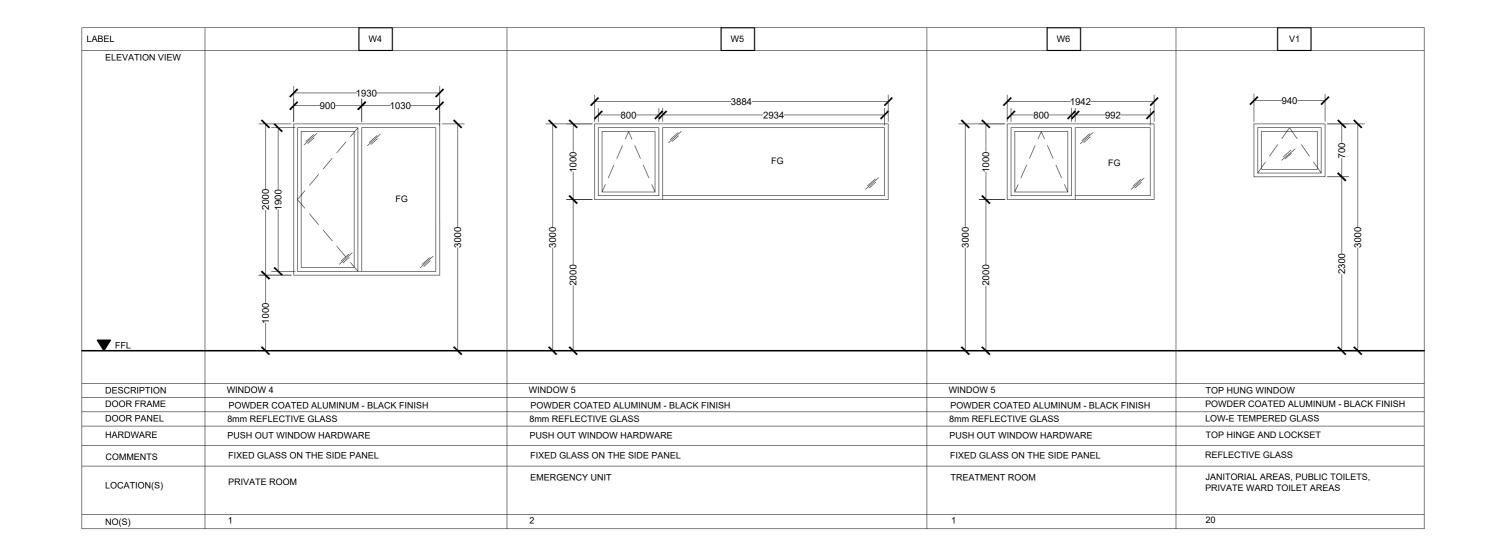

|                                          |                     | HASSAN SHAHULAN                  | AMINATH SAMAHA      | 16-07-20    |     |             |      | , די        | 29                   |





- IMPORTANT NOTES:
   FG FIXED GLASS
   ALL MEASUREMENTS TO BE CHECKED AND VERIFIED ON SITE BEFORE FABRICATION.
   EXTERNAL UNITS COMPLY WITH THE FOLLOWING
- WEATHER CONDITIONS:
  WIND: 200KG/SQM
  WATER TIGHTNESS: 25KG/SQM

  ALL EXTERNAL FRAMES/ WALL JOINTS MUST BE
  SEALED WITH ANTI-FUNGAL EXTERIOR GRADE SILICON
  SEALANT
- DOOR SWINGS INDICATED ON FLOOR PLANS
   DOOR KNOBS SHALL BE 900MM ABOVE FINISHED FLOOR LEVEL

|                                                                                                                           | PROJECT TITLE                                | CLIENT & ADDRESS   | DESIGN ARCHITECT:               | DESIGN ARCHITECT:      |             | REV DESCRIPTION | DATE APPR | SHEET IDENTIFICATION |
|------------------------------------------------------