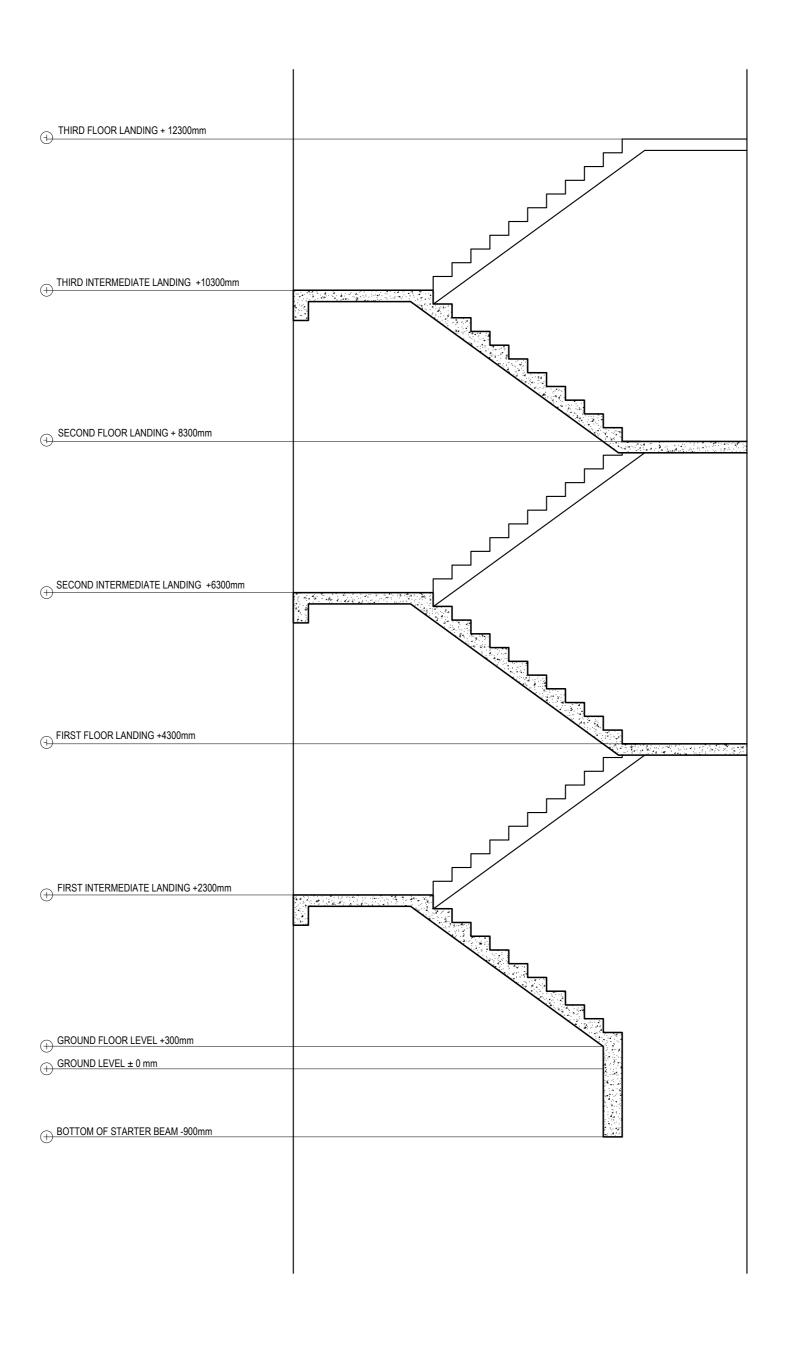

#### MAIN STAIR CASE DETAIL

SCALE 1:50 0 0.25 0.5 1 2 METER:

|                                                                                                                                                                                                       | PROJECT TITLE  R.UNGOOFAARU REGIONAL HOSPITAL EXTENSION | CLIENT & ADDRESS MINISTRY OF HEALTH | DESIGN ARCHITECT:<br>SURVEYING, DESIGN AND DEVELOPMENT SECTION |                                          | REV                      | DESCRIPTION ESCRIPTION | DATE APPR | SHEET IDENTIFICATION NUMBER |                   |
|-------------------------------------------------------------------------------------------------------------------------------------------------------------------------------------------------------|---------------------------------------------------------|-------------------------------------|----------------------------------------------------------------|------------------------------------------|--------------------------|------------------------|-----------|-----------------------------|-------------------|
| M T C C MALDIVES TRANSPORT & CONTRACTING COMPANY PLC                                                                                                                                                  |                                                         |                                     | ENGINEER:<br>IBRAHIM THOAM                                     | STRUCTURAL CHECKER:<br>ABDULLA RAMEEZ    |                          |                        |           |                             | Λ5.04             |
| SURVEY, DESIGN AND DEVELOPMENT SECTION                                                                                                                                                                | DRAWING TITLE AS GIVEN                                  | PROJECT LOCATION R.UNGOOFAARU       | ARCHITECT:<br>AMINATH ZOONA                                    | ARCHITECTURAL CHECKER:<br>IRUFAAN WAHEED | PAPER SCALE<br>A2 AS GVN |                        |           |                             | A5.04             |
| CONSTRUCTION PROPERTIES IS INMINISTRUCTION OF TOWNS IN CONTROL THANK IN A MANUAL MALE 20181, REPUBLIC OF MALDIVES, PHONE: +(860) 332 6822 FAX: +(960) 333 2833 E-MAIL: design_development@mtcc.com.mv |                                                         |                                     | DRAWN BY:<br>HASSAN SHAHULAN                                   | CHECKED BY:<br>AMINATH SAMAHA            | DATE<br>16-07-20         |                        |           |                             | SHEET TITLE<br>20 |