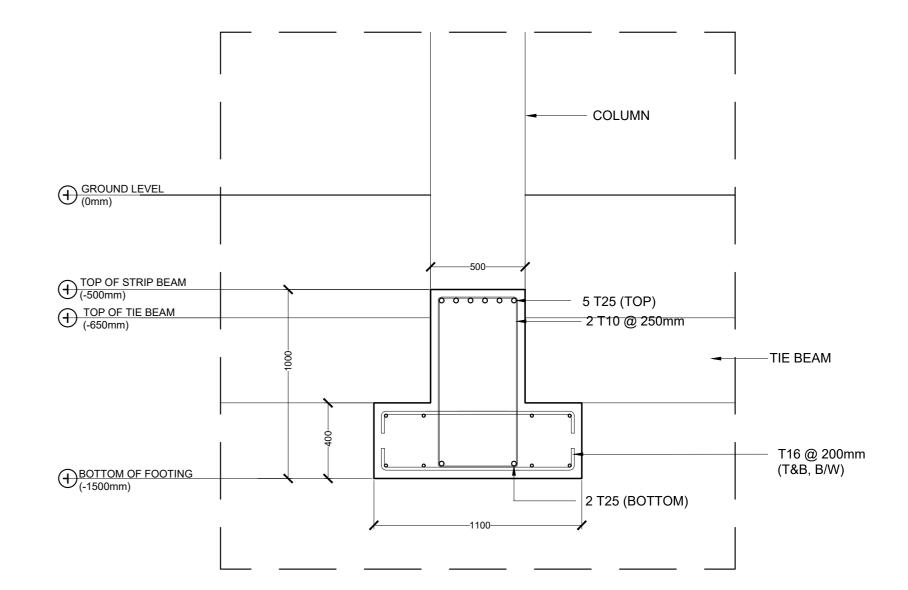

## SCALE 1:100

|                                                                                                                             | PROJECT TITLE  R.UNGOOFAARU REGIONAL HOSPITAL EXTENSION | CLIENT & ADDRESS MINISTRY OF HEALTH | DESIGN ARCHITECT:<br>SURVEYING, DESIGN AND DEVELOPME | NT SECTION                               |             | REV DESCRIPTION DATE APPR | SHEET IDENTIFICATION NUMBER |
|-----------------------------------------------------------------------------------------------------------------------------|---------------------------------------------------------|-------------------------------------|------------------------------------------------------|------------------------------------------|-------------|---------------------------|-----------------------------|
| M T C C MALDIVES TRANSPORT &                                                                                                | THOMOSON WHO REGION IE TIOCH THE EXTENSION              | I WING THE SETTI                    | ENGINEER:<br>IBRAHIM THOAM                           | STRUCTURAL CHECKER:<br>ABDULLA RAMEEZ    |             |                           | A2.04                       |
| CONTRACTING COMPANY PLC SURVEY, DESIGN AND DEVELOPMENT SECTION                                                              | DRAWING TITLE                                           | PROJECT LOCATION                    | ARCHITECT:                                           | ARCHITECTURAL CHECKER:<br>IRUFAAN WAHEED | PAPER SCALE |                           | AZ.U4                       |
| CONSTRUCTION AND PROJECTS MANGEMENT DEPARTMENT,<br>MTCC TOWER, BODU THAKURUFAANU MAGU, MALE 20181,<br>REPUBLIC OF MALDIVES. | AS GIVEN                                                | R.UNGOOFAARU                        | AMINATH ZOONA                                        | CHECKED BY:                              | DATE AS GVN |                           | SHEET TITLE                 |
| REPUBLIC OF MALDIVES, PHONE:+ (960) 332 6822,FAX: + (960) 333 2835 E-MAIL: design.development@mtcc.com.mv                   |                                                         |                                     | HASSAN SHAHULAN                                      | AMINATH SAMAHA                           | 16-07-20    |                           | 11                          |