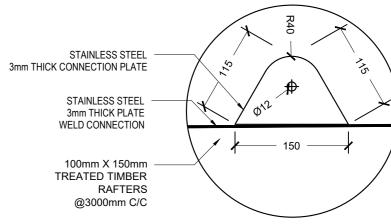

## FULL BLOCK WALL DETAIL (RADIATION SHIELDING)

|                                                                                                                                                                                                           | PROJECT TITLE  R.UNGOOFAARU REGIONAL HOSPITAL EXTENSION | CLIENT & ADDRESS MINISTRY OF HEALTH | SURVEYING, DESIGN AND DEVELOPMENT SECTION |                                          |                          | REV | DESCRIPTION DATE APPR | SHEET IDENTIFICATION NUMBER |
|-----------------------------------------------------------------------------------------------------------------------------------------------------------------------------------------------------------|---------------------------------------------------------|-------------------------------------|-------------------------------------------|------------------------------------------|--------------------------|-----|-----------------------|-----------------------------|
| M T C C                                                                                                                                                                                                   |                                                         |                                     | ENGINEER:<br>IBRAHIM THOAM                | STRUCTURAL CHECKER:<br>ABDULLA RAMEEZ    |                          |     |                       | Λ5 O2                       |
| CONTRACTING COMPANY PLC                                                                                                                                                                                   | DRAWING TITLE AS GIVEN                                  | PROJECT LOCATION R.UNGOOFAARU       | ARCHITECT:<br>AMINATH ZOONA               | ARCHITECTURAL CHECKER:<br>IRUFAAN WAHEED | PAPER SCALE<br>A2 AS GVN | ╟─┤ |                       | A3.02                       |
| CONSTRUCTION AND PROJECTS MANGEMENT DEPARTMENT, MTCC TOWER, BODU THAVURUFAANU MAGU, MALE 20181, REPUBLIC OF MALDINES, PHONE:+ (960) 332 6822 FAX: + (960) 333 2835 E-MAIL: design_development@mtcc.com.mv |                                                         |                                     | DRAWN BY:<br>HASSAN SHAHULAN              | CHECKED BY:<br>AMINATH SAMAHA            | DATE<br>16-07-20         |     |                       | SHEET TITLE<br>18           |