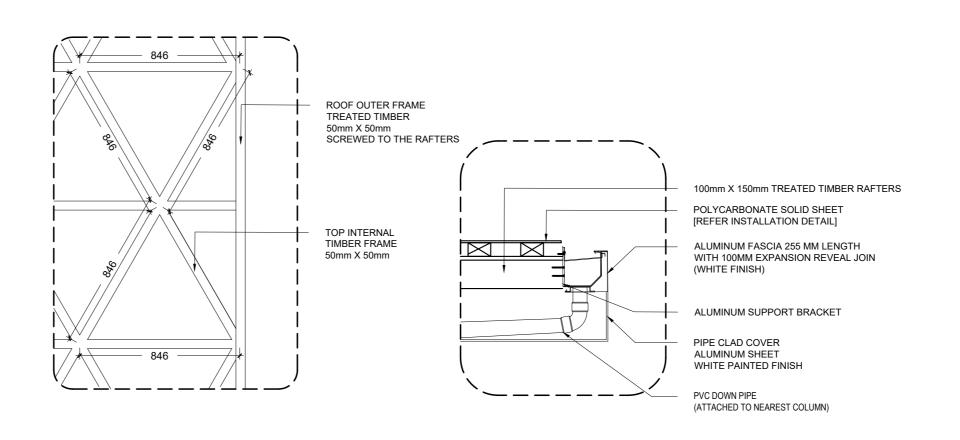

SECTION VIEW

ISOMETRIC FRAME VIEW

TILTING DETAIL

SCALE 1:10

PLAN VIEW

SECTION VIEW