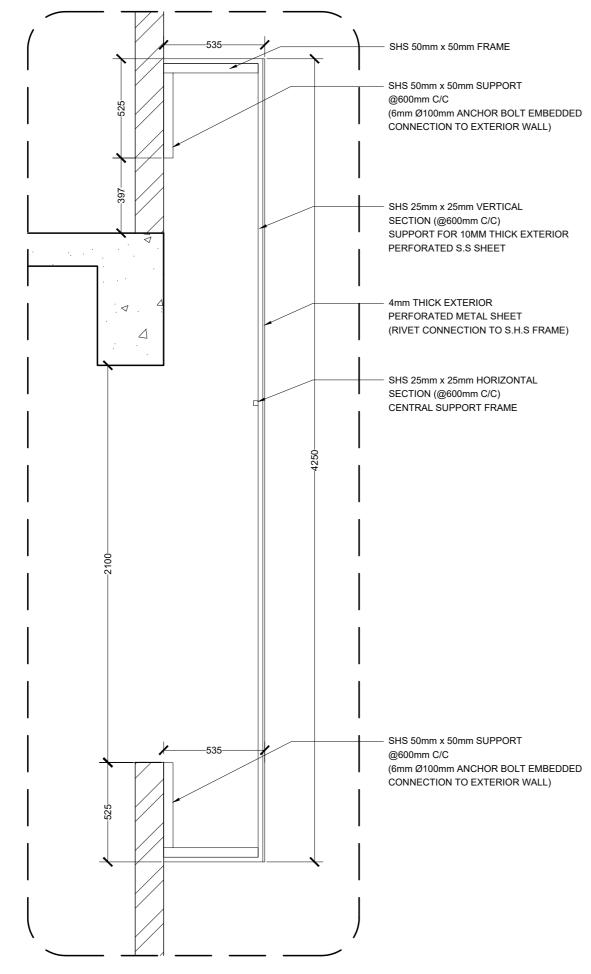

RUFAANU MAGU,<br>REPUBLIC OF MALDIVES,<br>PHONE:+ (960) 332 682; PAX:+ (960) 332<br>E-MAIL: design.development@mtcc.com | MALE: 20151, 5 - 5 - 5 - 5 - 5 - 5 - 5 - 5 - 5 - 5 |                    | DRAWN BY:                     | CHECKED BY:                               | DATE        |      |             |           | SHEET TITLE                 |
| E-MAIL: design.development@mtcc.com                                                                                                                                                                                        | m.mv                                               |                    | HASSAN SHAHULAN               | AMINATH SAMAHA                            | 16-07-20    |      |             |           | J <u>23</u>                 |



SECTIONAL VIEW BOTTOM FRAME DETAIL

#### **EXTERIOR PERFORATED CLADDING - DETAIL 4**



|