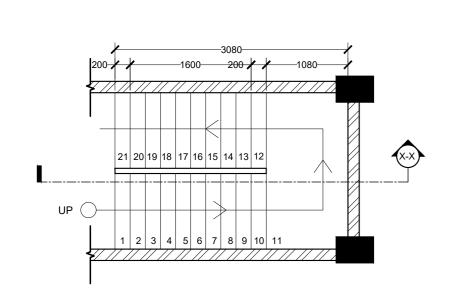

#### MAIN STAIR CASE DETAIL

SCALE 1:50 0 0.25 0.5 1 2 METER:

|                                                                                                                                                                                                       | PROJECT TITLE  R.UNGOOFAARU REGIONAL HOSPITAL EXTENSION | CLIENT & ADDRESS MINISTRY OF HEALTH | DESIGN ARCHITECT:<br>SURVEYING, DESIGN AND DEVELOPMENT SECTION |                                          | REV                      | DESCRIPTION ESCRIPTION | DATE APPR | SHEET IDENTIFICATION NUMBER |                   |
|-------------------------------------------------------------------------------------------------------------------------------------------------------------------------------------------------------|---------------------------------------------------------|-------------------------------------|----------------------------------------------------------------|------------------------------------------|--------------------------|------------------------|-----------|-----------------------------|-------------------|
| M T C C MALDIVES TRANSPORT & CONTRACTING COMPANY PLC                                                                                                                                                  |                                                         |                                     | ENGINEER:<br>IBRAHIM THOAM                                     | STRUCTURAL CHECKER:<br>ABDULLA RAMEEZ    |                          |                        |           |                             | Λ5.04             |
| SURVEY, DESIGN AND DEVELOPMENT SECTION                                                                                                                                                                | DRAWING TITLE AS GIVEN                                  | PROJECT LOCATION R.UNGOOFAARU       | ARCHITECT:<br>AMINATH ZOONA                                    | ARCHITECTURAL CHECKER:<br>IRUFAAN WAHEED | PAPER SCALE<br>A2 AS GVN |                        |           |                             | A5.04             |
| CONSTRUCTION PROPERTIES IS INMINISTRUCTION OF TOWNS IN CONTROL THANK IN A MANUAL MALE 20181, REPUBLIC OF MALDIVES, PHONE: +(860) 332 6822 FAX: +(960) 333 2833 E-MAIL: design_development@mtcc.com.mv |                                                         |                                     | DRAWN BY:<br>HASSAN SHAHULAN                                   | CHECKED BY:<br>AMINATH SAMAHA            | DATE<br>16-07-20         |                        |           |                             | SHEET TITLE<br>20 |