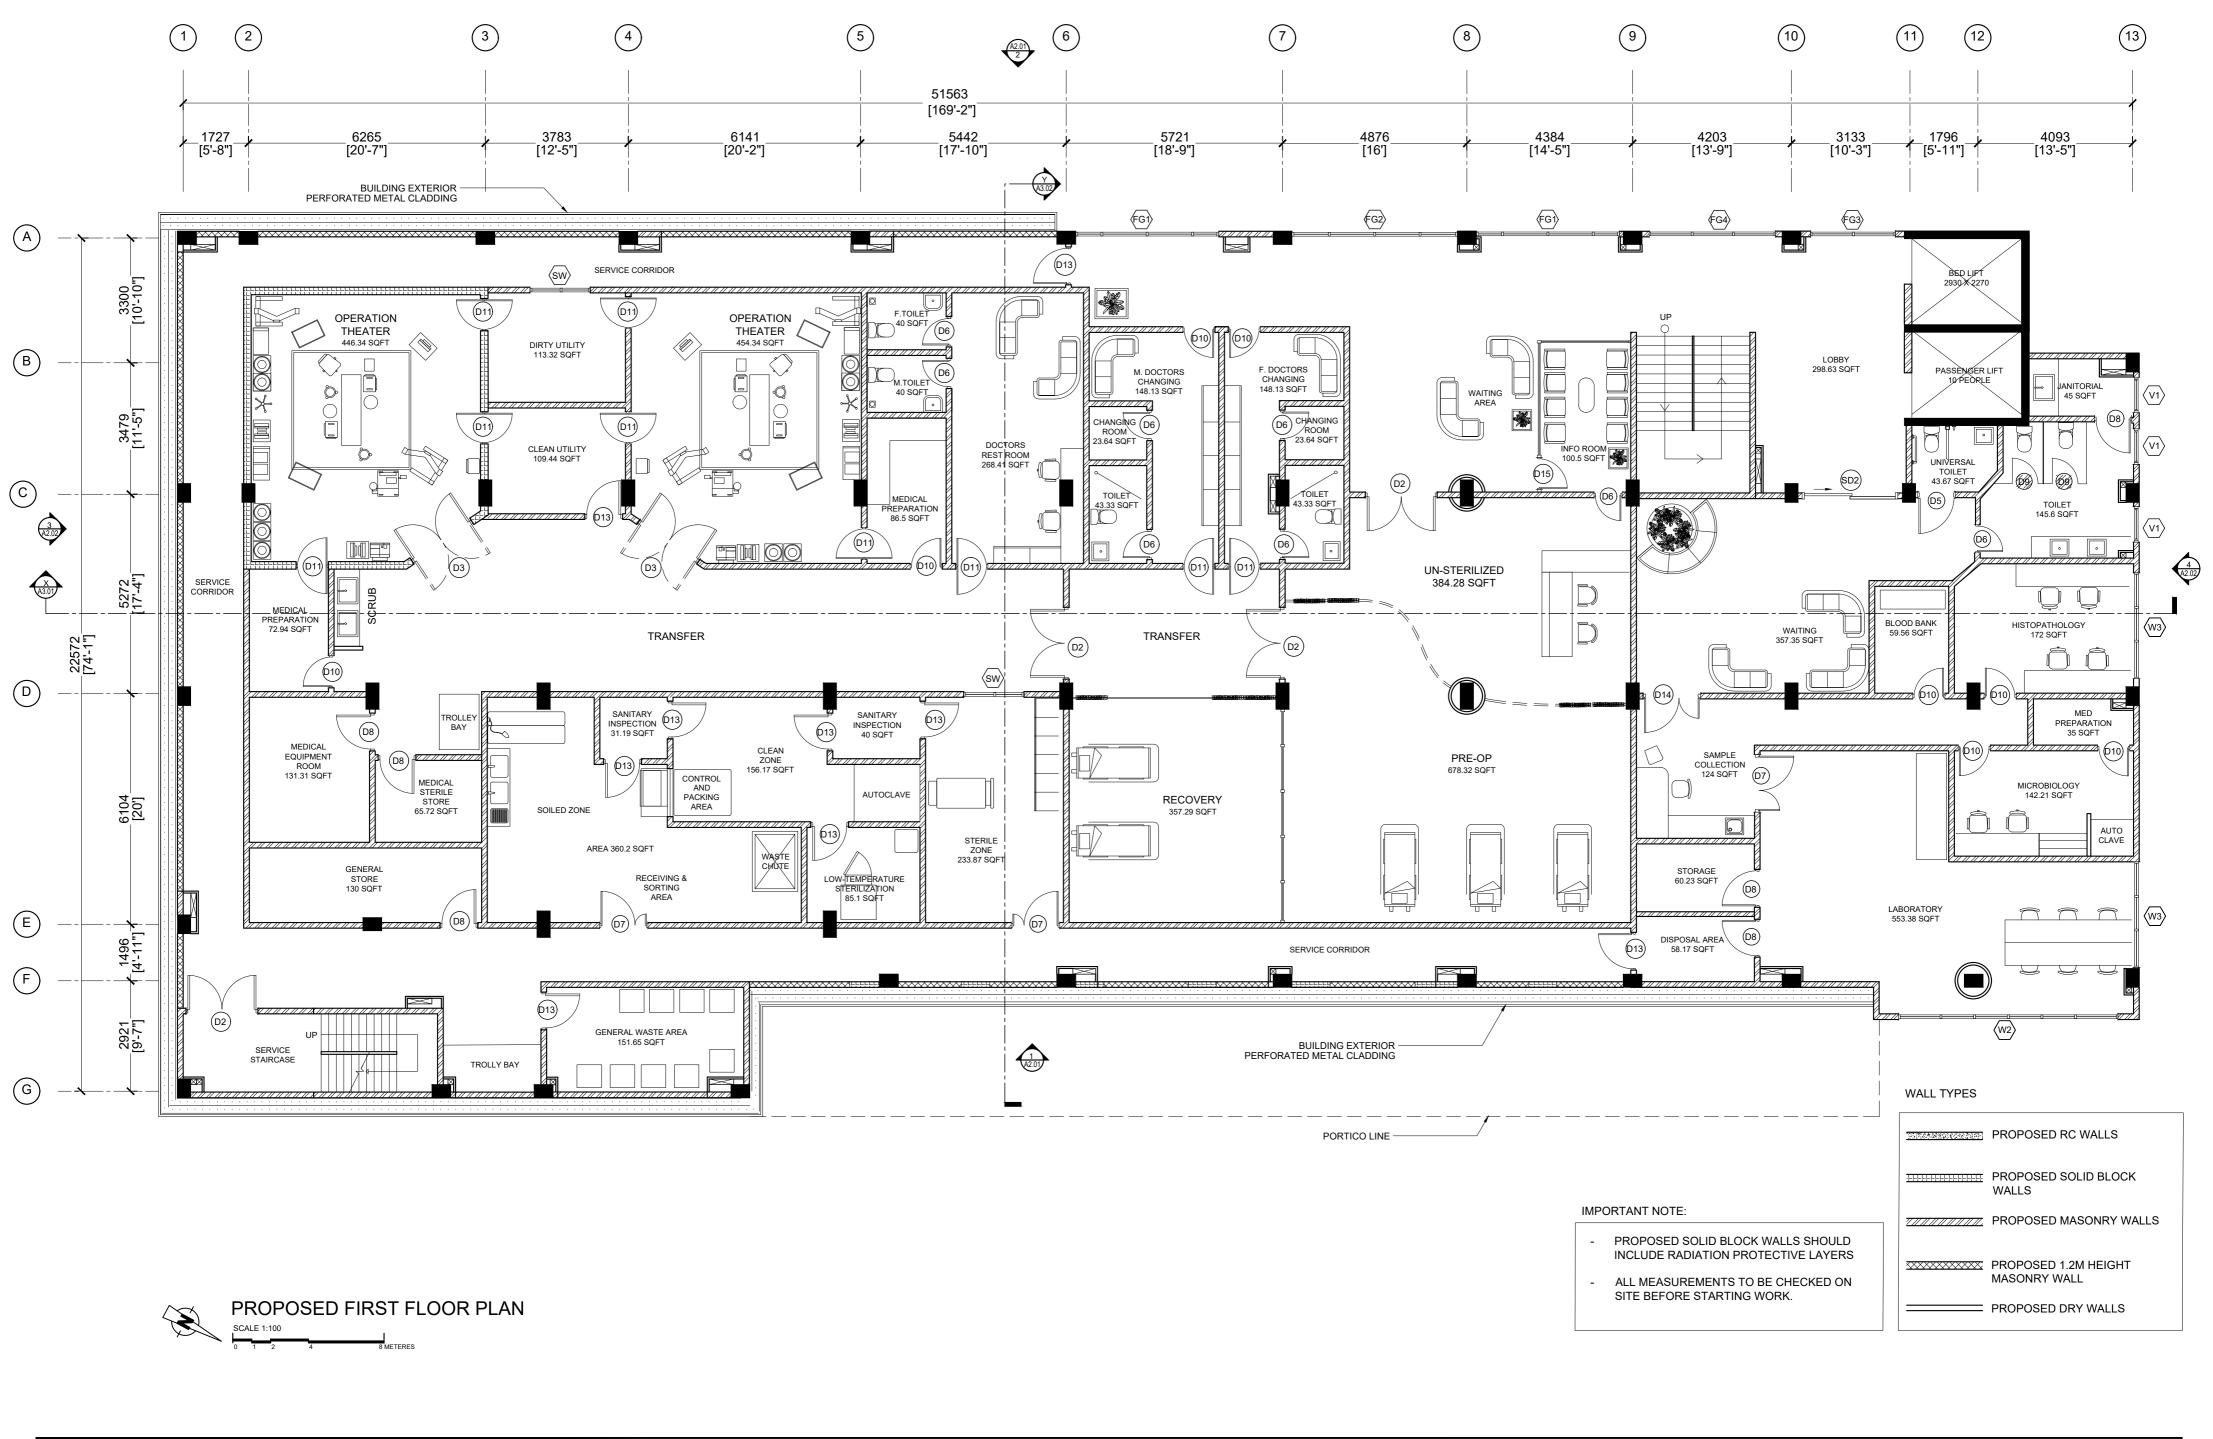

# R.UNGOOFAARU REGIONAL HOSPITAL EXTENSION BUILDING

CLIENT: MINISTRY OF HEALTH

DESIGN: SURVEY, DESIGN AND DEVELOPMENT SECTION | MTCC PLC

**DATE: 16 JULY 2020** 

LOCATION: R.UNGOOFAARU

COPYRIGHT All plans, sketches, drawings, graphic representations and specifications prepared by MTCC Plc are instruments of service. The copyright and ownership of both the design and these instruments of service belong to the MTCC Plc and may not be used for any other project, or sold, or offered for sale by any party other than MTCC Plc unless the MTCC Plc has given written consent. Copies of the documents submitted to the client prepared by MTCC Plc maybe used as they were intended; once; and on the same site and project.