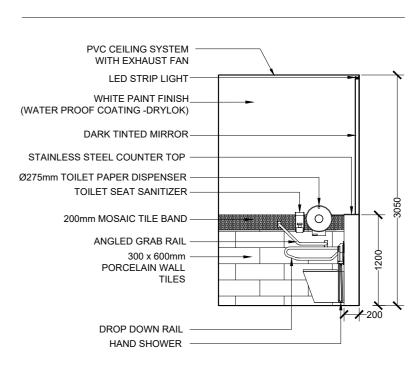

KEY PLAN SCALE 1:100 FLOOR PLAN

**ELEVATION A** 

**ELEVATION B** 

**ELEVATION C** 

ELEVATION D

PUBLIC UNIVERSAL TOILET LARGE SCALE VIEWS

|                                                                                                                                                                   | CORD LEGY WITH                           | COURTY A APPENDA                    | Income and an analysis of                             |                                          |                          | (REV     | DESCRIPTION DATE APPR |                             |
|-------------------------------------------------------------------------------------------------------------------------------------------------------------------|------------------------------------------|-------------------------------------|-------------------------------------------------------|------------------------------------------|--------------------------|----------|-----------------------|-----------------------------|
|                                                                                                                                                                   | R.UNGOOFAARU REGIONAL HOSPITAL EXTENSION | CLIENT & ADDRESS MINISTRY OF HEALTH | DESIGN ARCHITECT:<br>SURVEYING, DESIGN AND DEVELOPMEN | IT SECTION                               |                          | KEV      | DESCRIPTION DATE APPR | SHEET IDENTIFICATION NUMBER |
| M T C C                                                                                                                                                           |                                          |                                     | ENGINEER:<br>IBRAHIM THOAM                            | STRUCTURAL CHECKER:<br>ABDULLA RAMEEZ    |                          | $\vdash$ |                       | A4.01                       |
| CONTRACTING COMPANY PLC SURVEY, DESIGN AND DEVELOPMENT SECTION                                                                                                    | DRAWING TITLE AS GIVEN                   | PROJECT LOCATION R.UNGOOFAARU       | ARCHITECT:<br>AMINATH ZOONA                           | ARCHITECTURAL CHECKER:<br>IRUFAAN WAHEED | PAPER SCALE<br>A2 AS GVN | H        |                       | A4.01                       |
| MTCC TOWER, BODD I HARUHUFAANU MAGU, MALE 20181,<br>REPUBLIC OF MALDIVES,<br>PHONE:+(960) 332 6822 FAX: +(960) 333 2835<br>E-MAIL: design.development⊚mtcc.com.πv |                                          |                                     | DRAWN BY:<br>HASSAN SHAHULAN                          | CHECKED BY:<br>AMINATH SAMAHA            | DATE<br>16-07-20         |          |                       | SHEET TITLE 14              |

FLOOR PLAN

**ELEVATION A** 

ELEVATION B ELEVATION C ELEVATION D