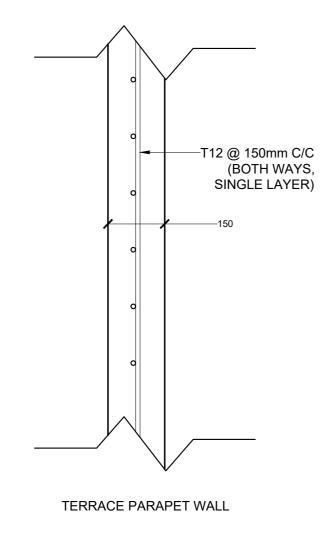

ELOPMENT SECTION CONSTRUCTION AND PROJECTS MANAGEMENT DEPARTMENT                      | DRAWING TITLE  AS GIVEN                                  | PROJECT LOCATION R.UNGOOFAARU                 | ARCHITECT:<br>AMINATH ZOONA                           | ARCHITECTURAL CHECKER:<br>IRUFAN WAHEED | PAPER SCALE<br>A2 AS GVN |     |             |      |      | \$5.02               |
| MTCC TOWER, BODU THAKURUFAANU MAGU, MALE 20181,<br>REPUBLIC OF MALDIVES.<br>PHONE:+(960) 332 6822,FAX:+(960) 333 2835<br>E-MAIL: design.development@mtcc.com.mv | 7.0 GIVEN                                                | N.S. N.S. S. | DRAWN BY:<br>AHMED IMAD                               | CHECKED BY:<br>AMINATH SAMAHA           | DATE<br>16-07-20         |     |             |      |      | SHEET TITLE<br>47    |









MAIN STAIRCASE DETAILS

SERVICE STAIRCASE DETAILS

### STAIR CASE DETAILS

SCALE 1:10



|          | CLIENT & ADDRESS MINISTRY OF HEALTH | DESIGN ARCHITECT:<br>SURVEYING, DESIGN AND DEVELOPMENT | SECTION                                 |               |                |  |  |
|----------|-------------------------------------|--------------------------------------------------------|-----------------------------------------|---------------|----------------|--|--|
|          |                                     | ENGINEER:<br>IBRAHIM THOAM                             | STRUCTURAL CHECKER:<br>ABDULLA RAMEEZ   |               |                |  |  |
|          | PROJECT LOCATION R.UNGOOFAARU       | ARCHITECT:<br>AMINATH ZOONA                            | ARCHITECTURAL CHECKER:<br>IRUF