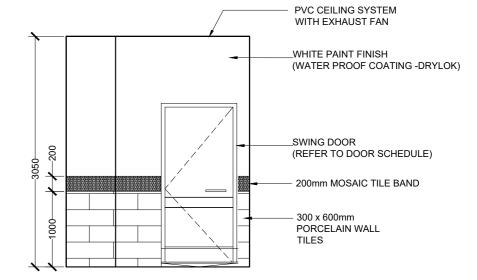

KEY PLAN SCALE 1:100 FLOOR PLAN

**ELEVATION A** 

**ELEVATION B** 

**ELEVATION C** 

ELEVATION D

PUBLIC UNIVERSAL TOILET LARGE SCALE VIEWS

|                                                                                                                                                                   | CORD LEGY WITH                           | COURTY A APPENDA                    | Income and an analysis of                             |                                          |                          | (REV     | DESCRIPTION DATE APPR |                             |
|-------------------------------------------------------------------------------------------------------------------------------------------------------------------|------------------------------------------|-------------------------------------|-------------------------------------------------------|------------------------------------------|--------------------------|----------|-----------------------|-----------------------------|
|                                                                                                                                                                   | R.UNGOOFAARU REGIONAL HOSPITAL EXTENSION | CLIENT & ADDRESS MINISTRY OF HEALTH | DESIGN ARCHITECT:<br>SURVEYING, DESIGN AND DEVELOPMEN | IT SECTION                               |                          | KEV      | DESCRIPTION DATE APPR | SHEET IDENTIFICATION NUMBER |
| M T C C                                                                                                                                                           |                                          |                                     | ENGINEER:<br>IBRAHIM THOAM                            | STRUCTURAL CHECKER:<br>ABDULLA RAMEEZ    |                          | $\vdash$ |                       | A4.01                       |
| CONTRACTING COMPANY PLC SURVEY, DESIGN AND DEVELOPMENT SECTION                                                                                                    | DRAWING TITLE AS GIVEN                   | PROJECT LOCATION R.UNGOOFAARU       | ARCHITECT:<br>AMINATH ZOONA                           | ARCHITECTURAL CHECKER:<br>IRUFAAN WAHEED | PAPER SCALE<br>A2 AS GVN | H        |                       | A4.01                       |
| MTCC TOWER, BODD I HARUHUFAANU MAGU, MALE 20181,<br>REPUBLIC OF MALDIVES,<br>PHONE:+(960) 332 6822 FAX: +(960) 333 2835<br>E-MAIL: design.development⊚mtcc.com.πv |                                          |                                     | DRAWN BY:<br>HASSAN SHAHULAN                          | CHECKED BY:<br>AMINATH SAMAHA            | DATE<br>16-07-20         |          |                       | SHEET TITLE 14              |

FLOOR PLAN

**ELEVATION A** 

ELEVATION B ELEVATION C ELEVATION D