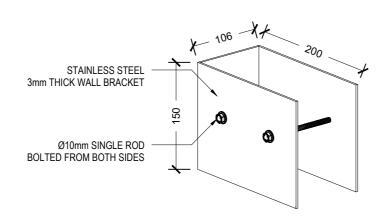

## FULL BLOCK WALL DETAIL (RADIATION SHIELDING)

|                                                                                                                                                                                                           | PROJECT TITLE  R.UNGOOFAARU REGIONAL HOSPITAL EXTENSION | CLIENT & ADDRESS MINISTRY OF HEALTH | SURVEYING, DESIGN AND DEVELOPMENT SECTION |                                          |                          | REV | DESCRIPTION DATE APPR | SHEET IDENTIFICATION NUMBER |
|-----------------------------------------------------------------------------------------------------------------------------------------------------------------------------------------------------------|---------------------------------------------------------|-------------------------------------|-------------------------------------------|------------------------------------------|--------------------------|-----|-----------------------|-----------------------------|
| M T C C                                                                                                                                                                                                   |                                                         |                                     | ENGINEER:<br>IBRAHIM THOAM                | STRUCTURAL CHECKER:<br>ABDULLA RAMEEZ    |                          |     |                       | Λ5 O2                       |
| CONTRACTING COMPANY PLC                                                                                                                                                                                   | DRAWING TITLE AS GIVEN                                  | PROJECT LOCATION R.UNGOOFAARU       | ARCHITECT:<br>AMINATH ZOONA               | ARCHITECTURAL CHECKER:<br>IRUFAAN WAHEED | PAPER SCALE<br>A2 AS GVN | ╟─┤ |                       | A3.02                       |
| CONSTRUCTION AND PROJECTS MANGEMENT DEPARTMENT, MTCC TOWER, BODU THAVURUFAANU MAGU, MALE 20181, REPUBLIC OF MALDINES, PHONE:+ (960) 332 6822 FAX: + (960) 333 2835 E-MAIL: design_development@mtcc.com.mv |                                                         |                                     | DRAWN BY:<br>HASSAN SHAHULAN              | CHECKED BY:<br>AMINATH SAMAHA            | DATE<br>16-07-20         |     |                       | SHEET TITLE<br>18           |