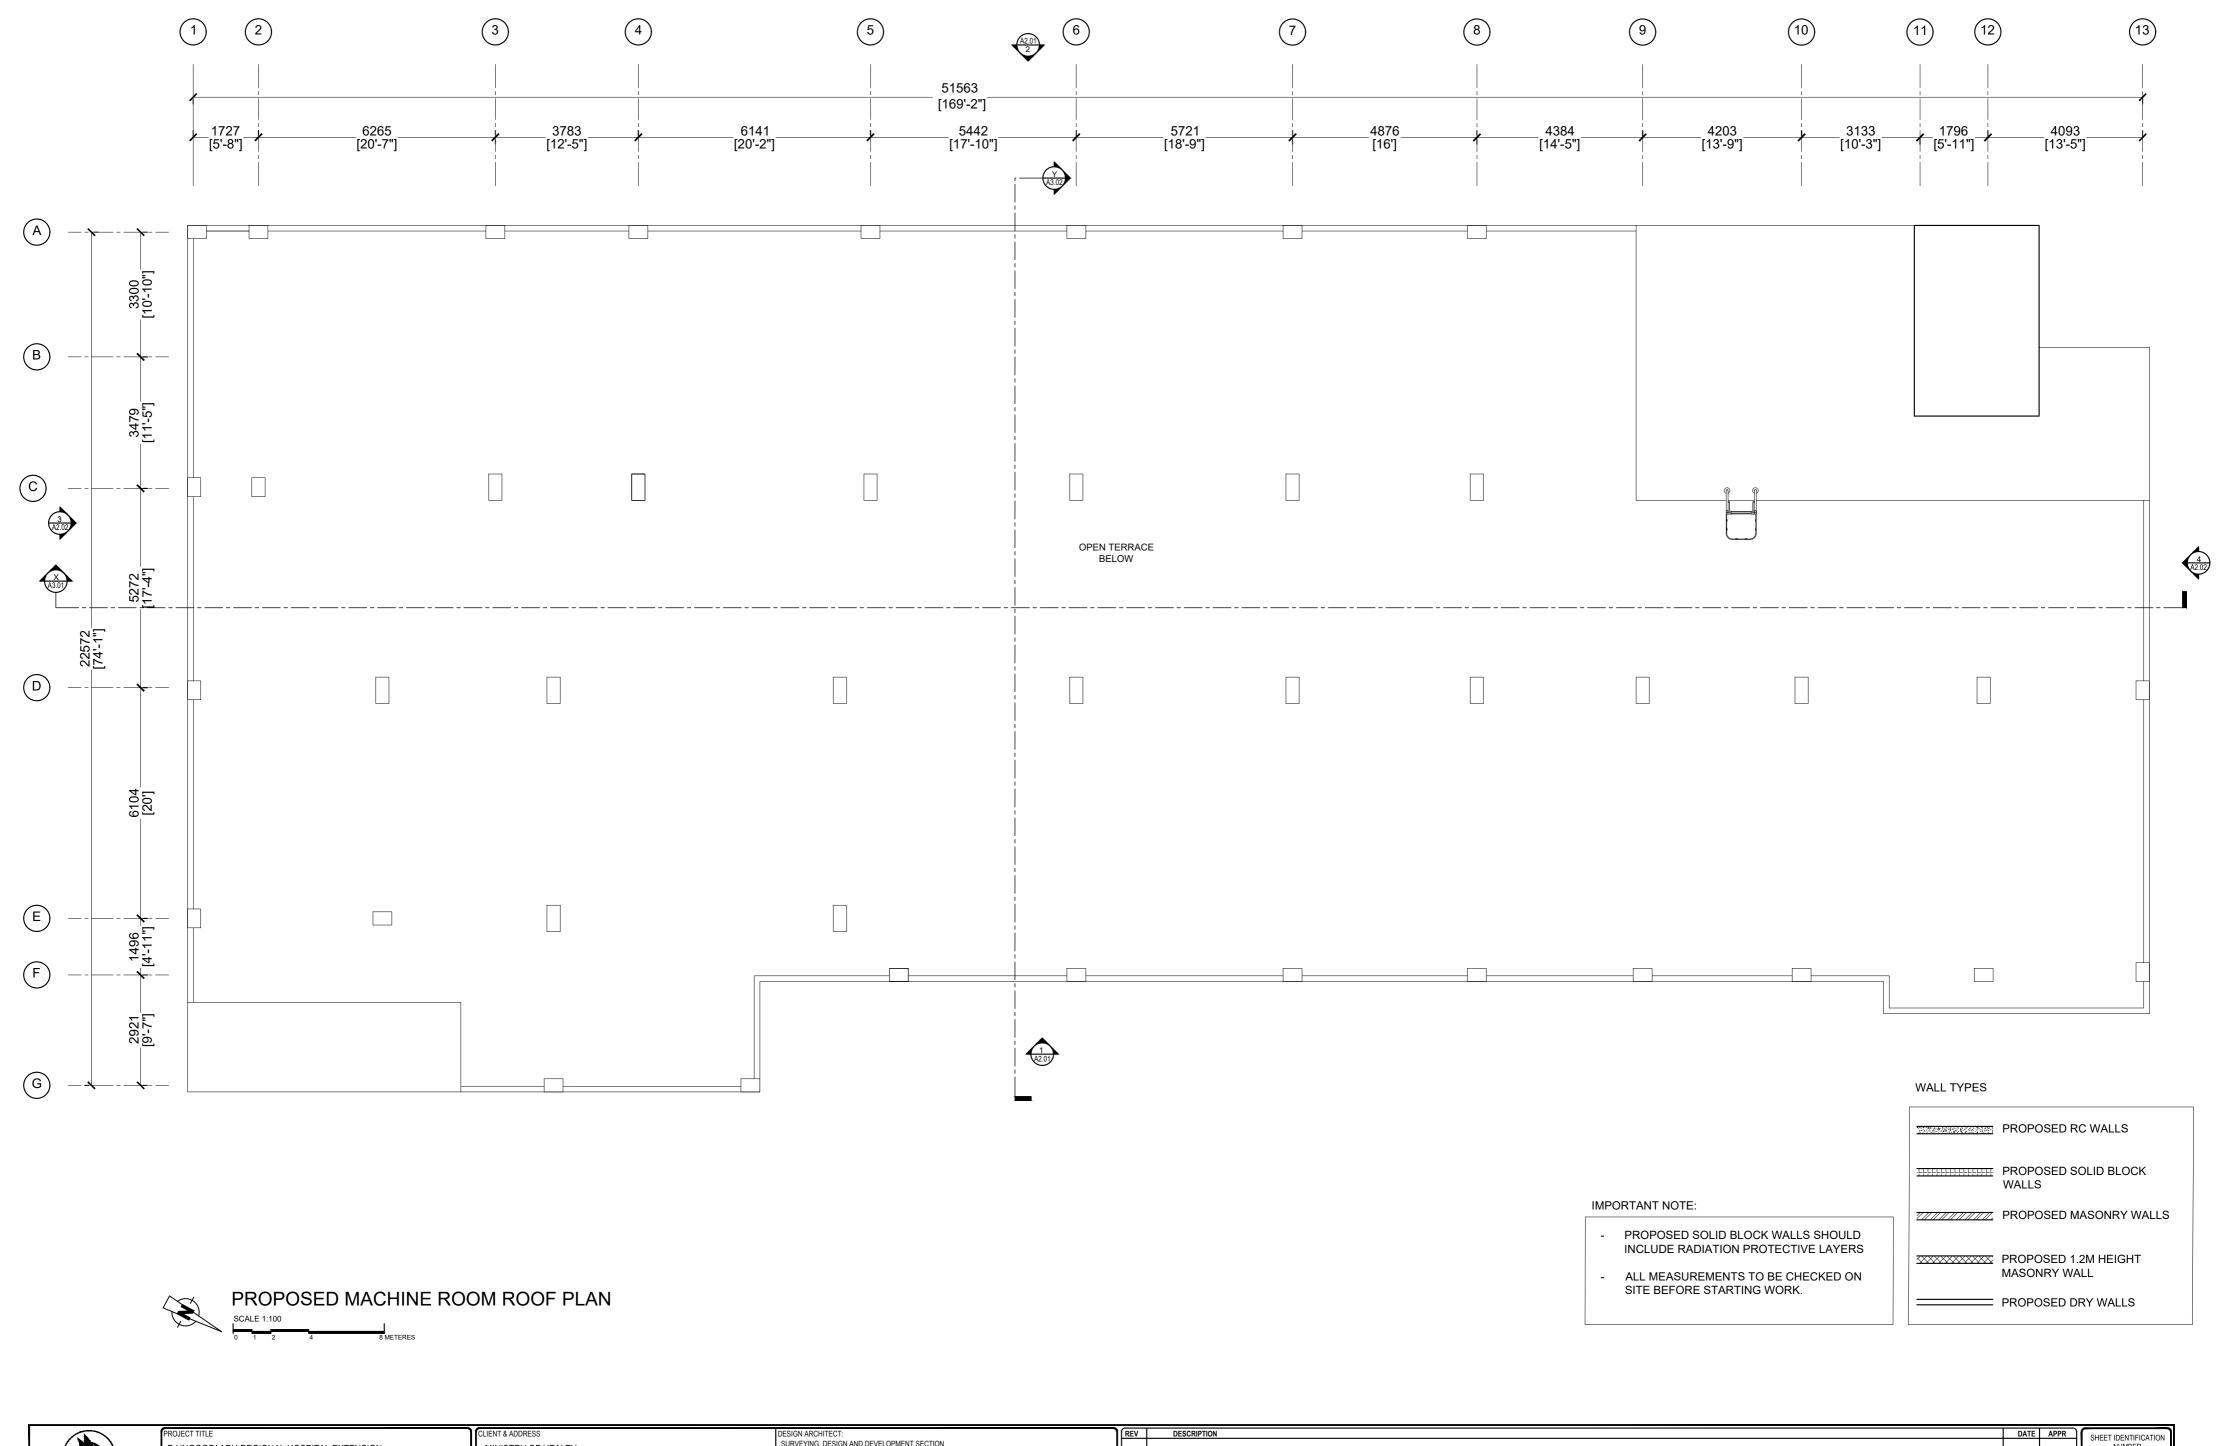

| PRAWING TITLE AS GIVEN          | PROJECT LOCATION R.UNGOOFAARU       | ARCHITECT:<br>AMINATH ZOONA                            | ARCHITECTURAL CHECKER:<br>IRUFAAN WAHEED |                 | AS GVN    |                 |      |      | A1.00                       |
| MTCC TOWER, BODU THAKUHUFAANU MAGU, MALE 20181, REPUBLIC OF MALDIVES, PHONE:+(960) 332 6822,FAX:+(960) 333 2835 E-MAIL: design.development@micc.com.mv | ]                               |                                     | DRAWN BY:<br>HASSAN SHAHULAN                           | CHECKED BY:<br>AMINATH SAMAHA            | DATE<br>16-07-2 |           |                 |      |      | SHEET TITLE<br>06           |



|                                                                                                                                                                    | PROJECT TITLE  R.UNGOOFAARU REGIONAL HOSPITAL EXTENSION | CLIENT & ADDRESS MINISTRY OF HEALTH | DESIGN ARCHITECT:<br>SURVEYING, DESIGN AND DEVELOPMEN | SURVEYING, DESIGN AND DEVELOPMENT SECTION |                          | REV DESCRIPTION | DATE | APPR | SHEET IDENTIFICATION NUMBER |
|--------------------------------------------------------------------------------------------------------------------------------------------------------------------|---------------------------------------------------------|-------------------------------------|-------------------------------------------------------|----------------------------