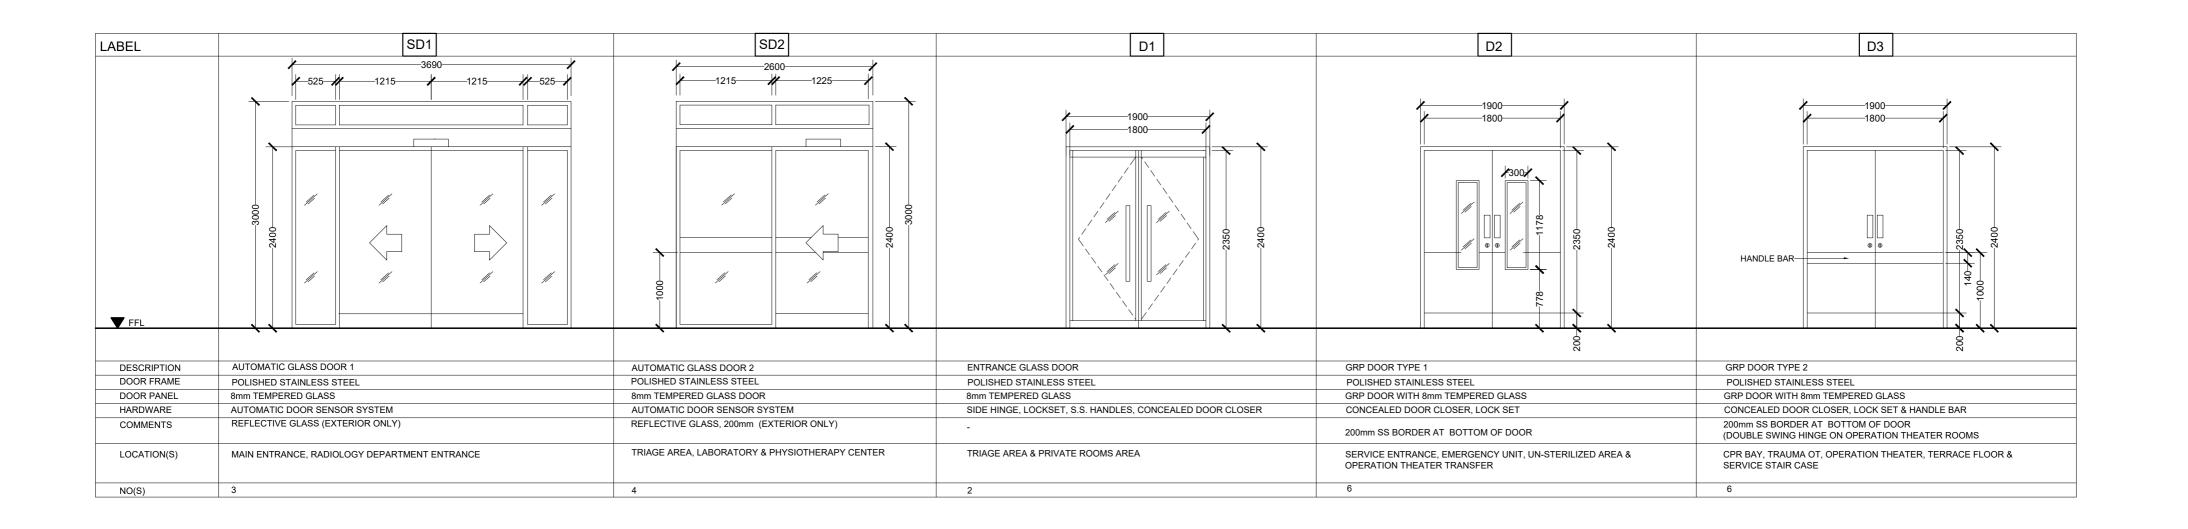

RCHITECT:<br>SURVEYING, DESIGN AND DEVELOPMEN | T SECTION                                |                          | REV DESCRIPTION | DATE | APPR | SHEE |
|       |                                      | ENGINEER:<br>IBRAHIM THOAM                            | STRUCTURAL CHECKER:<br>ABDULLA RAMEEZ    |                          |                 |      |      |      |
|       | PROJECT LOCATION R.UNGOOFAARU        | ARCHITECT:<br>AMINATH ZOONA                           | ARCHITECTURAL CHECKER:<br>IRUFAAN WAHEED | PAPER SCALE<br>A2 AS GVN |                 |      |      | ∄ '  |
| J     |                                      | DRAWN BY:<br>HASSAN SHAHULAN                          | CHECKED BY:<br>AMINATH SAMAHA            | DATE<br>16-07-20         |                 |      |      | ][_  |





- IMPORTANT NOTES:

   ALL MEASUREMENTS TO BE CHECKED AND VERIFIED ON SITE BEFORE FABRICATION.
- EXTERNAL UNITS COMPLY WITH THE FOLLOWING WEATHER CONDITIONS:

- WIND: 200KG/SQM
  WATER TIGHTNESS: 25KG/SQM

  ALL EXTERNAL FRAMES/ WALL JOINTS MUST BE SEALED
  WITH ANTI-FUNGAL EXTERIOR GRADE SILICON SEALANT

  DOOR SWINGS INDICATED ON FLOOR PLANS

  DOOR KNOBS SHALL BE 900MM ABOVE FINISHED FLOOR

|                                                                                                                                                                                                                      | PROJECT TITLE                              | CLIENT & ADDRESS    | DESIGN ARCHITECT:                         |                                    | REV | DESCRIPTION | DATE APP | SHE