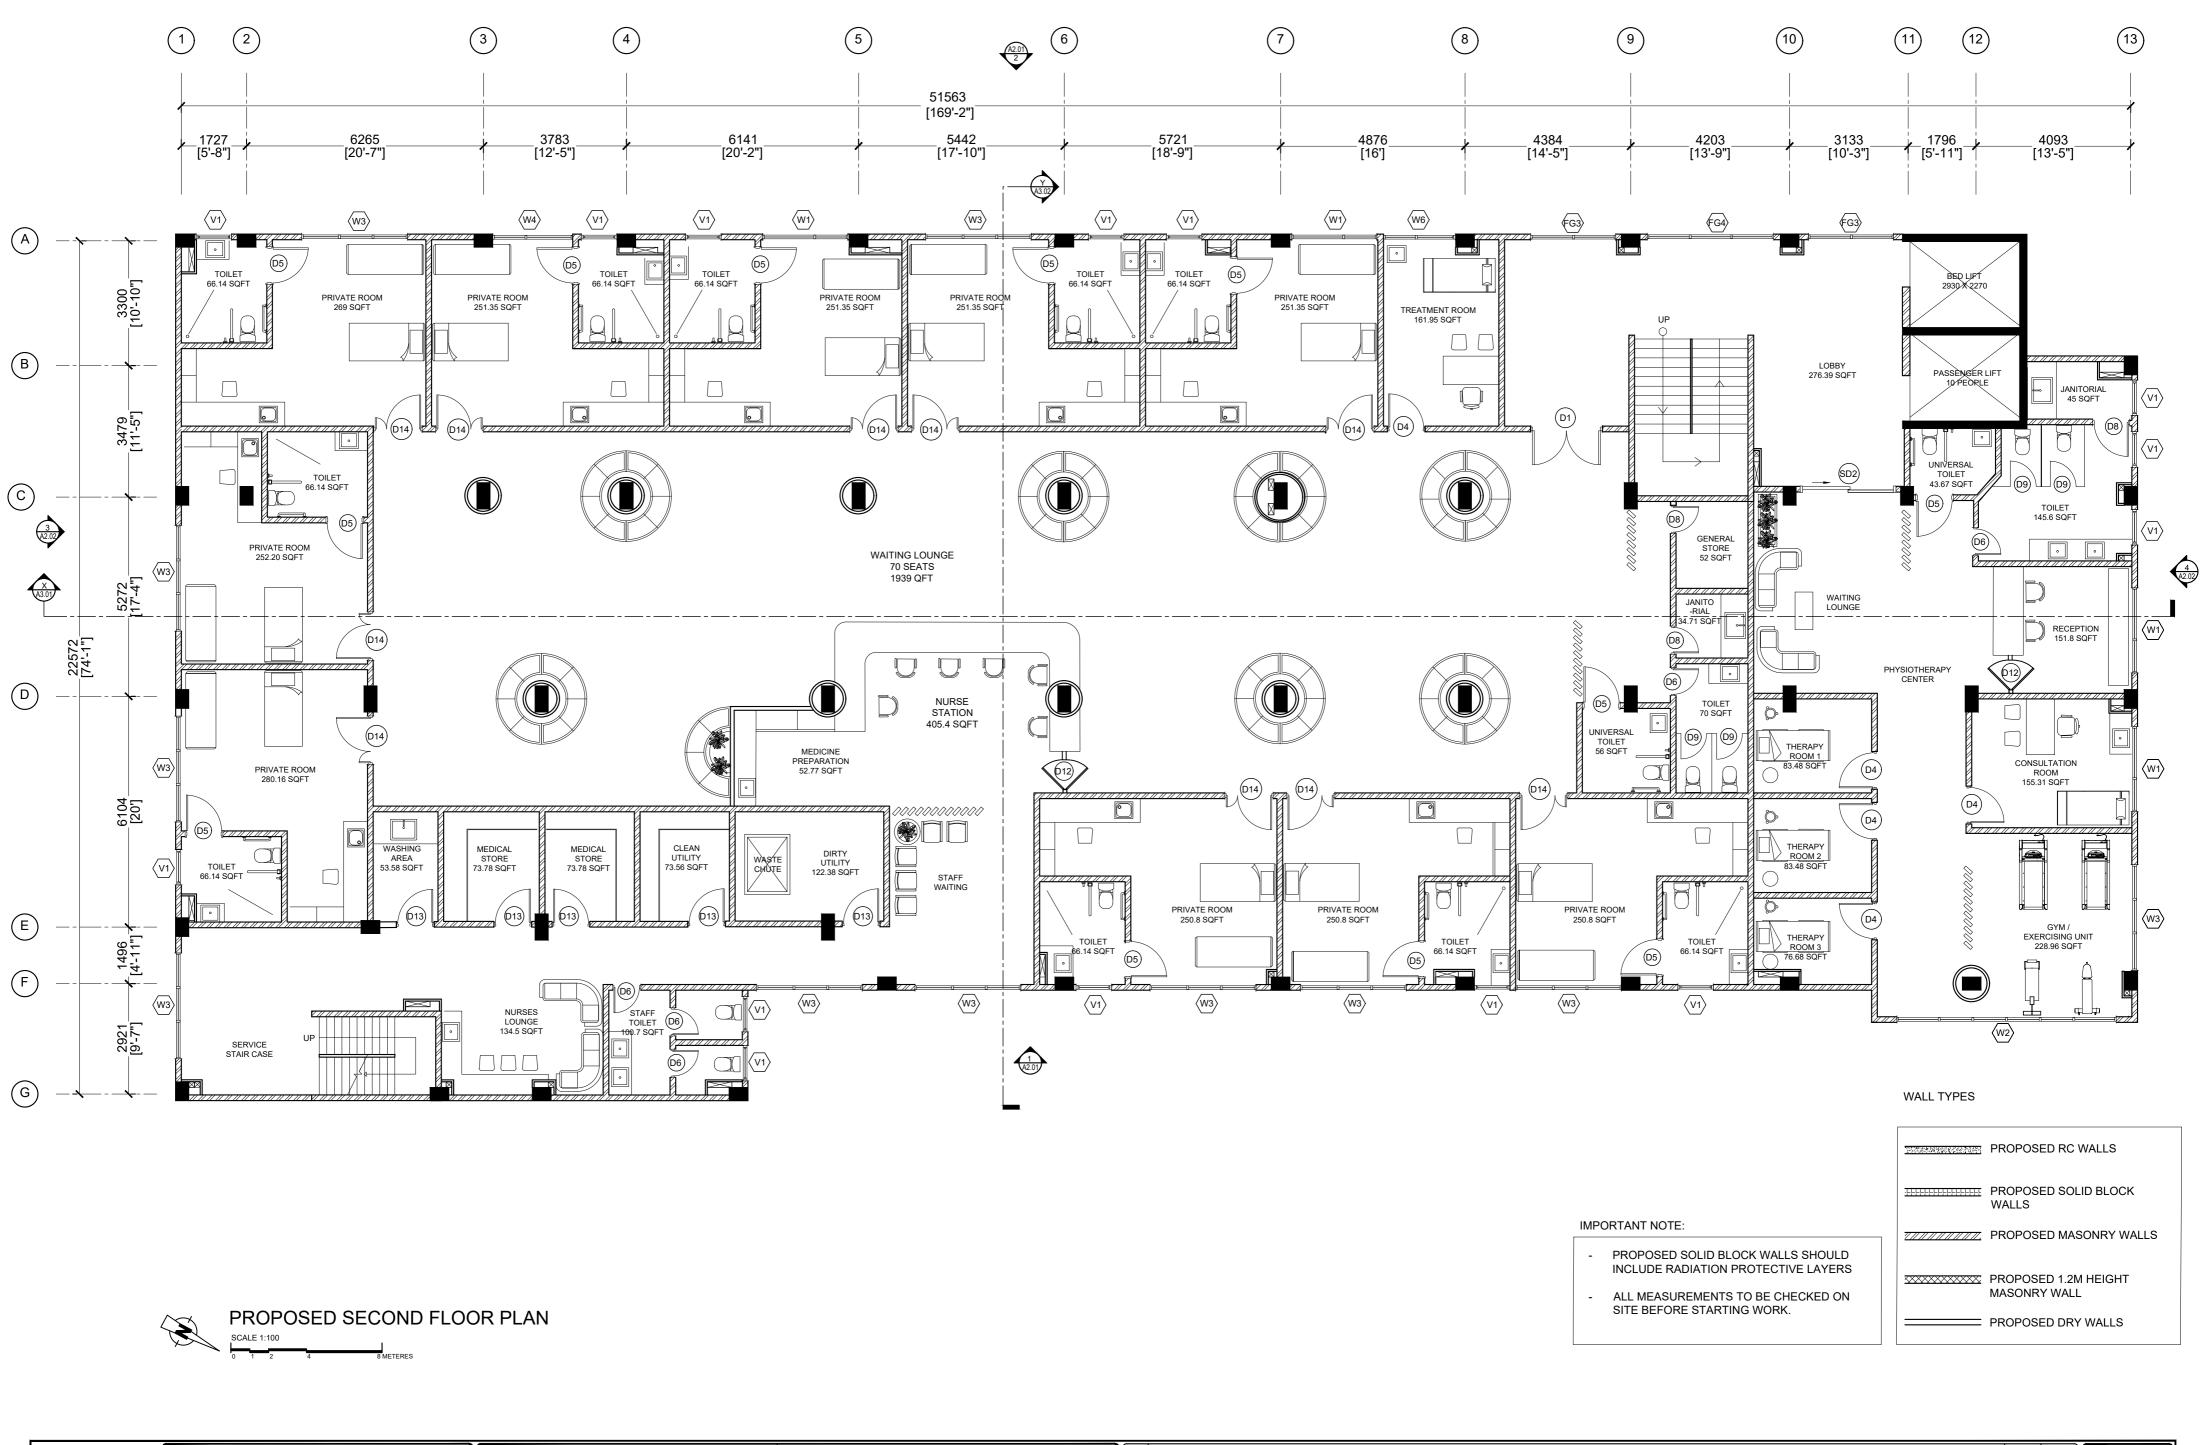

# R.UNGOOFAARU REGIONAL HOSPITAL EXTENSION BUILDING

CLIENT: MINISTRY OF HEALTH

DESIGN: SURVEY, DESIGN AND DEVELOPMENT SECTION | MTCC PLC

**DATE: 16 JULY 2020** 

LOCATION: R.UNGOOFAARU

COPYRIGHT All plans, sketches, drawings, graphic representations and specifications prepared by MTCC Plc are instruments of service. The copyright and ownership of both the design and these instruments of service belong to the MTCC Plc and may not be used for any other project, or sold, or offered for sale by any party other than MTCC Plc unless the MTCC Plc has given written consent. Copies of the documents submitted to the client prepared by MTCC Plc maybe used as they were intended; once; and on the same site and project.