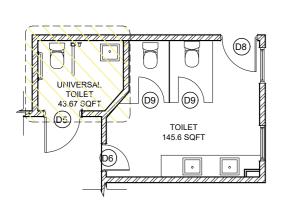

KEY PLAN SCALE 1:100 FLOOR PLAN

**ELEVATION A** 

**ELEVATION B** 

**ELEVATION C** 

ELEVATION D

PUBLIC UNIVERSAL TOILET LARGE SCALE VIEWS

|                                                                                                                                                                   | CORD LEGY WITH                           | COURTY A APPENDA                    | Income and an analysis of                             |                                          |                          | (REV     | DESCRIPTION DATE APPR |                             |
|-------------------------------------------------------------------------------------------------------------------------------------------------------------------|------------------------------------------|-------------------------------------|-------------------------------------------------------|------------------------------------------|--------------------------|----------|-----------------------|-----------------------------|
|                                                                                                                                                                   | R.UNGOOFAARU REGIONAL HOSPITAL EXTENSION | CLIENT & ADDRESS MINISTRY OF HEALTH | DESIGN ARCHITECT:<br>SURVEYING, DESIGN AND DEVELOPMEN | IT SECTION                               |                          | KEV      | DESCRIPTION DATE APPR | SHEET IDENTIFICATION NUMBER |
| M T C C                                                                                                                                                           |                                          |                                     | ENGINEER:<br>IBRAHIM THOAM                            | STRUCTURAL CHECKER:<br>ABDULLA RAMEEZ    |                          | $\vdash$ |                       | A4.01                       |
| CONTRACTING COMPANY PLC SURVEY, DESIGN AND DEVELOPMENT SECTION                                                                                                    | DRAWING TITLE AS GIVEN                   | PROJECT LOCATION R.UNGOOFAARU       | ARCHITECT:<br>AMINATH ZOONA                           | ARCHITECTURAL CHECKER:<br>IRUFAAN WAHEED | PAPER SCALE<br>A2 AS GVN | H        |                       | A4.01                       |
| MTCC TOWER, BODD I HARUHUFAANU MAGU, MALE 20181,<br>REPUBLIC OF MALDIVES,<br>PHONE:+(960) 332 6822 FAX: +(960) 333 2835<br>E-MAIL: design.development⊚mtcc.com.πv |                                          |                                     | DRAWN BY:<br>HASSAN SHAHULAN                          | CHECKED BY:<br>AMINATH SAMAHA            | DATE<br>16-07-20         |          |                       | SHEET TITLE 14              |