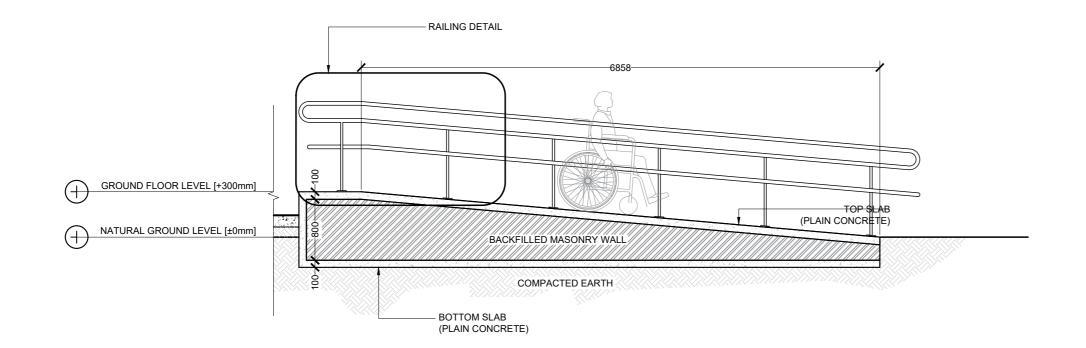

|      |             |       |      | /I //                |
| MTCC TOWER, BODU THAKURUFANIU MAGU, MALE 20: REPUBLIC OF MALIDIVES, PHONE: +(960) 332 6822,FAX: +(960) 333 2835 E-MALL design.development@mtcc.com.mv |                                          |                                       | DRAWN BY:                      | CHECKED BY:            | DATE        |      |             |       |      | SHEET TITLE          |
| E-MAIL: design.development@mtcc.com.mv                                                                                                                |                                          | JL                                    | HASSAN SHAHULAN                | AMINATH SAMAHA         | 16-07-20    |      |             |       |      | , 21                 |





#### RAMP DETAIL LONGITUDINAL SECTION



Ø50mm S.S RAILING Ø50mm S.S RAILING



#### RAMP RAILING DETAIL

|                                                                                                                                                                                                                                                   | PROJECT TITLE  R.UNGOOFAARU REGIONAL HOSPITAL EXTENSION | CLIENT & ADDRESS MINISTRY OF HEALTH | DESIGN ARCHITECT:<br>SURVEYING, DESIGN AND DEVELOPMENT SECTION |                                       |                    | REV DESCRIPTION DATE APPR | SHEET IDENTIFICATION NUMBER |                |
|--------------------------------------------------------------------------------------------------------------------------------------------------