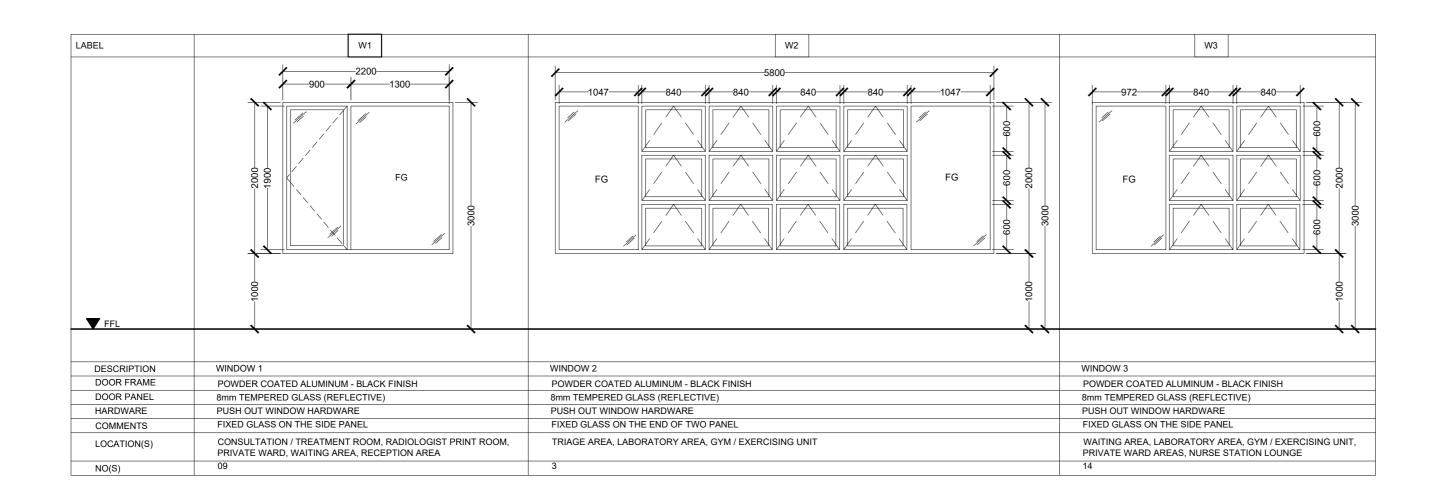

|                                          |                     | HASSAN SHAHULAN                  | AMINATH SAMAHA      | 16-07-20    |     |             |      | , די        | 29                   |





- IMPORTANT NOTES:
   FG FIXED GLASS
   ALL MEASUREMENTS TO BE CHECKED AND VERIFIED ON SITE BEFORE FABRICATION.
   EXTERNAL UNITS COMPLY WITH THE FOLLOWING
- WEATHER CONDITIONS:
  WIND: 200KG/SQM
  WATER TIGHTNESS: 25KG/SQM

  ALL EXTERNAL FRAMES/ WALL JOINTS MUST BE
  SEALED WITH ANTI-FUNGAL EXTERIOR GRADE SILICON
  SEALANT
- DOOR SWINGS INDICATED ON FLOOR PLANS
   DOOR KNOBS SHALL BE 900MM ABOVE FINISHED FLOOR LEVEL

|                                                                                                                           | PROJECT TITLE                                | CLIENT & ADDRESS   | DESIGN ARCHITECT:               | DESIGN ARCHITECT:      |             | REV DESCRIPTION | DATE APPR | SHEET IDENTIFICATION |
|----------------------------------------------------