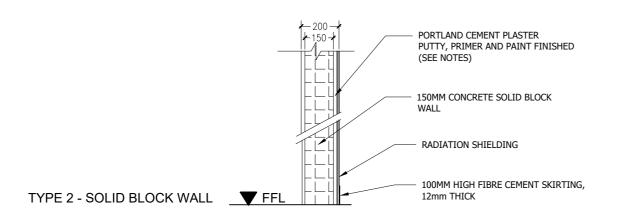

## FULL BLOCK WALL DETAIL (RADIATION SHIELDING)

|                                                                                                                                                                                                           | PROJECT TITLE  R.UNGOOFAARU REGIONAL HOSPITAL EXTENSION | CLIENT & ADDRESS MINISTRY OF HEALTH | SURVEYING, DESIGN AND DEVELOPMENT SECTION |                                          |                          | REV | DESCRIPTION DATE APPR | SHEET IDENTIFICATION NUMBER |
|-----------------------------------------------------------------------------------------------------------------------------------------------------------------------------------------------------------|---------------------------------------------------------|-------------------------------------|-------------------------------------------|------------------------------------------|--------------------------|-----|-----------------------|-----------------------------|
| M T C C                                                                                                                                                                                                   |                                                         |                                     | ENGINEER:<br>IBRAHIM THOAM                | STRUCTURAL CHECKER:<br>ABDULLA RAMEEZ    |                          |     |                       | Λ5 O2                       |
| CONTRACTING COMPANY PLC                                                                                                                                                                                   | DRAWING TITLE AS GIVEN                                  | PROJECT LOCATION R.UNGOOFAARU       | ARCHITECT:<br>AMINATH ZOONA               | ARCHITECTURAL CHECKER:<br>IRUFAAN WAHEED | PAPER SCALE<br>A2 AS GVN | ╟─┤ |                       | A3.02                       |
| CONSTRUCTION AND PROJECTS MANGEMENT DEPARTMENT, MTCC TOWER, BODU THAVURUFAANU MAGU, MALE 20181, REPUBLIC OF MALDINES, PHONE:+ (960) 332 6822 FAX: + (960) 333 2835 E-MAIL: design_development@mtcc.com.mv |                                                         |                                     | DRAWN BY:<br>HASSAN SHAHULAN              | CHECKED BY:<br>AMINATH SAMAHA            | DATE<br>16-07-20         |     |                       | SHEET TITLE<br>18           |

#### WALL TYPES

SCALE 1:100