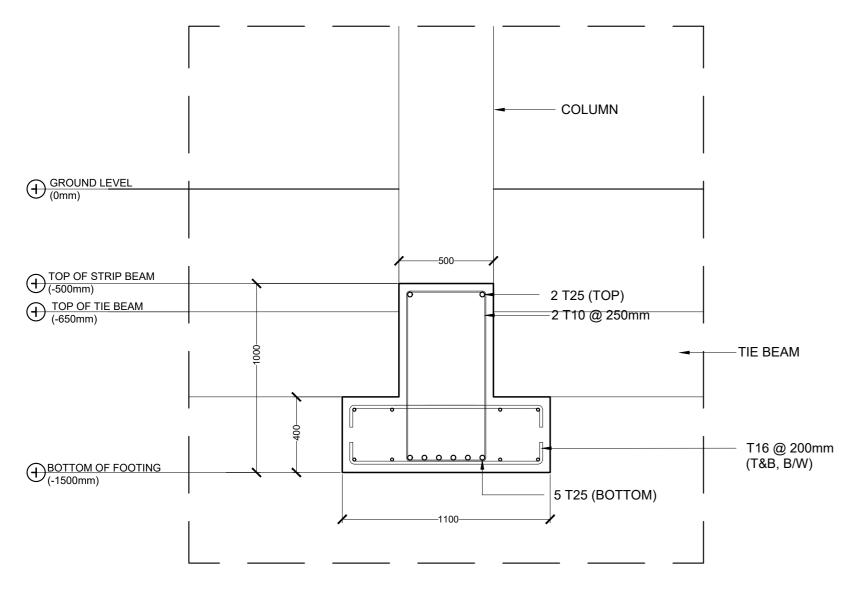

## SCALE 1:100

|                                                                                                                             | PROJECT TITLE  R.UNGOOFAARU REGIONAL HOSPITAL EXTENSION | CLIENT & ADDRESS MINISTRY OF HEALTH | DESIGN ARCHITECT:<br>SURVEYING, DESIGN AND DEVELOPME | NT SECTION                               |             | REV DESCRIPTION DATE APPR | SHEET IDENTIFICATION NUMBER |
|-----------------------------------------------------------------------------------------------------------------------------|---------------------------------------------------------|-------------------------------------|------------------------------------------------------|------------------------------------------|-------------|---------------------------|-----------------------------|
| M T C C MALDIVES TRANSPORT &                                                                                                | THOMOSON WHO REGION IE TIOCH THE EXTENSION              | I WING THE SETTI                    | ENGINEER:<br>IBRAHIM THOAM                           | STRUCTURAL CHECKER:<br>ABDULLA RAMEEZ    |             |                           | A2.04                       |
| CONTRACTING COMPANY PLC SURVEY, DESIGN AND DEVELOPMENT SECTION                                                              | DRAWING TITLE                                           | PROJECT LOCATION                    | ARCHITECT:                                           | ARCHITECTURAL CHECKER:<br>IRUFAAN WAHEED | PAPER SCALE |                           | AZ.U4                       |
| CONSTRUCTION AND PROJECTS MANGEMENT DEPARTMENT,<br>MTCC TOWER, BODU THAKURUFAANU MAGU, MALE 20181,<br>REPUBLIC OF MALDIVES. | AS GIVEN                                                | R.UNGOOFAARU                        | AMINATH ZOONA                                        | CHECKED BY:                              | DATE AS GVN |                           | SHEET TITLE                 |
| REPUBLIC OF MALDIVES, PHONE:+ (960) 332 6822,FAX: + (960) 333 2835 E-MAIL: design.development@mtcc.com.mv                   |                                                         |                                     | HASSAN SHAHULAN                                      | AMINATH SAMAHA                           | 16-07-20    |                           | 11                          |