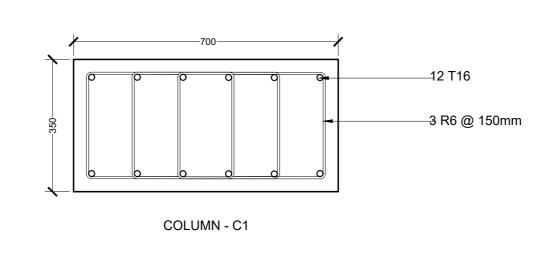

ER:<br>ABDULLA RAMEEZ   |               |                |  |  |
|          | PROJECT LOCATION R.UNGOOFAARU       | ARCHITECT:<br>AMINATH ZOONA                            | ARCHITECTURAL CHECKER:<br>IRUFAN WAHEED | PAPER<br>A2   | SCALE<br>AS GV |  |  |
| $\_ ig]$ |                                     | DRAWN BY:<br>AHMED IMAD                                | CHECKED BY:<br>AMINATH SAMAHA           | DATE<br>16-07 | -20            |  |  |

| SHEET IDENTIFICATI | 741114 |   |  |
|--------------------|--------|---|--|
| NUMBER             |        |   |  |
|                    |        |   |  |
| S5.03              |        |   |  |
| 33.03              |        |   |  |
|                    |        |   |  |
| SHEET TITLE        |        | · |  |
| 48                 |        |   |  |















#### SERVICE STAIR CASE DETAILS

SCALE 1:10 0 0.05 0.1 0.2 0.4 METERS

NOTES:
MINIMUM COVER TO REINFORCEMENT: FOUNDATION = 50mm SLAB = 25mm **BEAMS** = 35mm COLUMNS = 40mm ANCHOR BARS = 55 X DIA LAPS = 45 X DIA = 0.85 X SPAN MID BARS SUPPORT BARS = 1/3 X SPAN

|                                                                                                                                                                  | PROJECT TITLE  R.UNGOOFAARU REGIONAL HOSPITAL EXTENSION