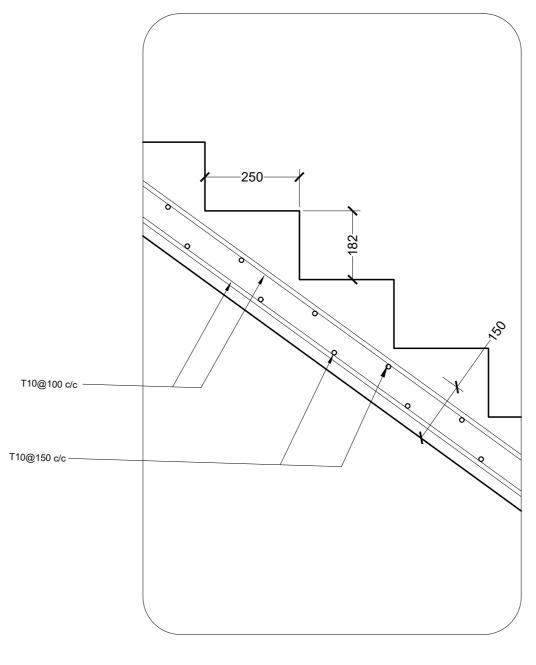

#### MAIN STAIR CASE DETAIL

SCALE 1:50 0 0.25 0.5 1 2 METER:

|                                                                                                                                                                                                       | PROJECT TITLE  R.UNGOOFAARU REGIONAL HOSPITAL EXTENSION | CLIENT & ADDRESS MINISTRY OF HEALTH | DESIGN ARCHITECT:<br>SURVEYING, DESIGN AND DEVELOPMENT SECTION |                                          | REV                      | DESCRIPTION ESCRIPTION | DATE APPR | SHEET IDENTIFICATION NUMBER |                   |
|-------------------------------------------------------------------------------------------------------------------------------------------------------------------------------------------------------|---------------------------------------------------------|-------------------------------------|----------------------------------------------------------------|------------------------------------------|--------------------------|------------------------|-----------|-----------------------------|-------------------|
| M T C C MALDIVES TRANSPORT & CONTRACTING COMPANY PLC                                                                                                                                                  |                                                         |                                     | ENGINEER:<br>IBRAHIM THOAM                                     | STRUCTURAL CHECKER:<br>ABDULLA RAMEEZ    |                          |                        |           |                             | Λ5.04             |
| SURVEY, DESIGN AND DEVELOPMENT SECTION                                                                                                                                                                | DRAWING TITLE AS GIVEN                                  | PROJECT LOCATION R.UNGOOFAARU       | ARCHITECT:<br>AMINATH ZOONA                                    | ARCHITECTURAL CHECKER:<br>IRUFAAN WAHEED | PAPER SCALE<br>A2 AS GVN |                        |           |                             | A5.04             |
| CONSTRUCTION PROPERTIES IS INMINISTRUCTION OF TOWNS IN CONTROL THANK IN A MANUAL MALE 20181, REPUBLIC OF MALDIVES, PHONE: +(860) 332 6822 FAX: +(960) 333 2833 E-MAIL: design_development@mtcc.com.mv |                                                         |                                     | DRAWN BY:<br>HASSAN SHAHULAN                                   | CHECKED BY:<br>AMINATH SAMAHA            | DATE<br>16-07-20         |                        |           |                             | SHEET TITLE<br>20 |