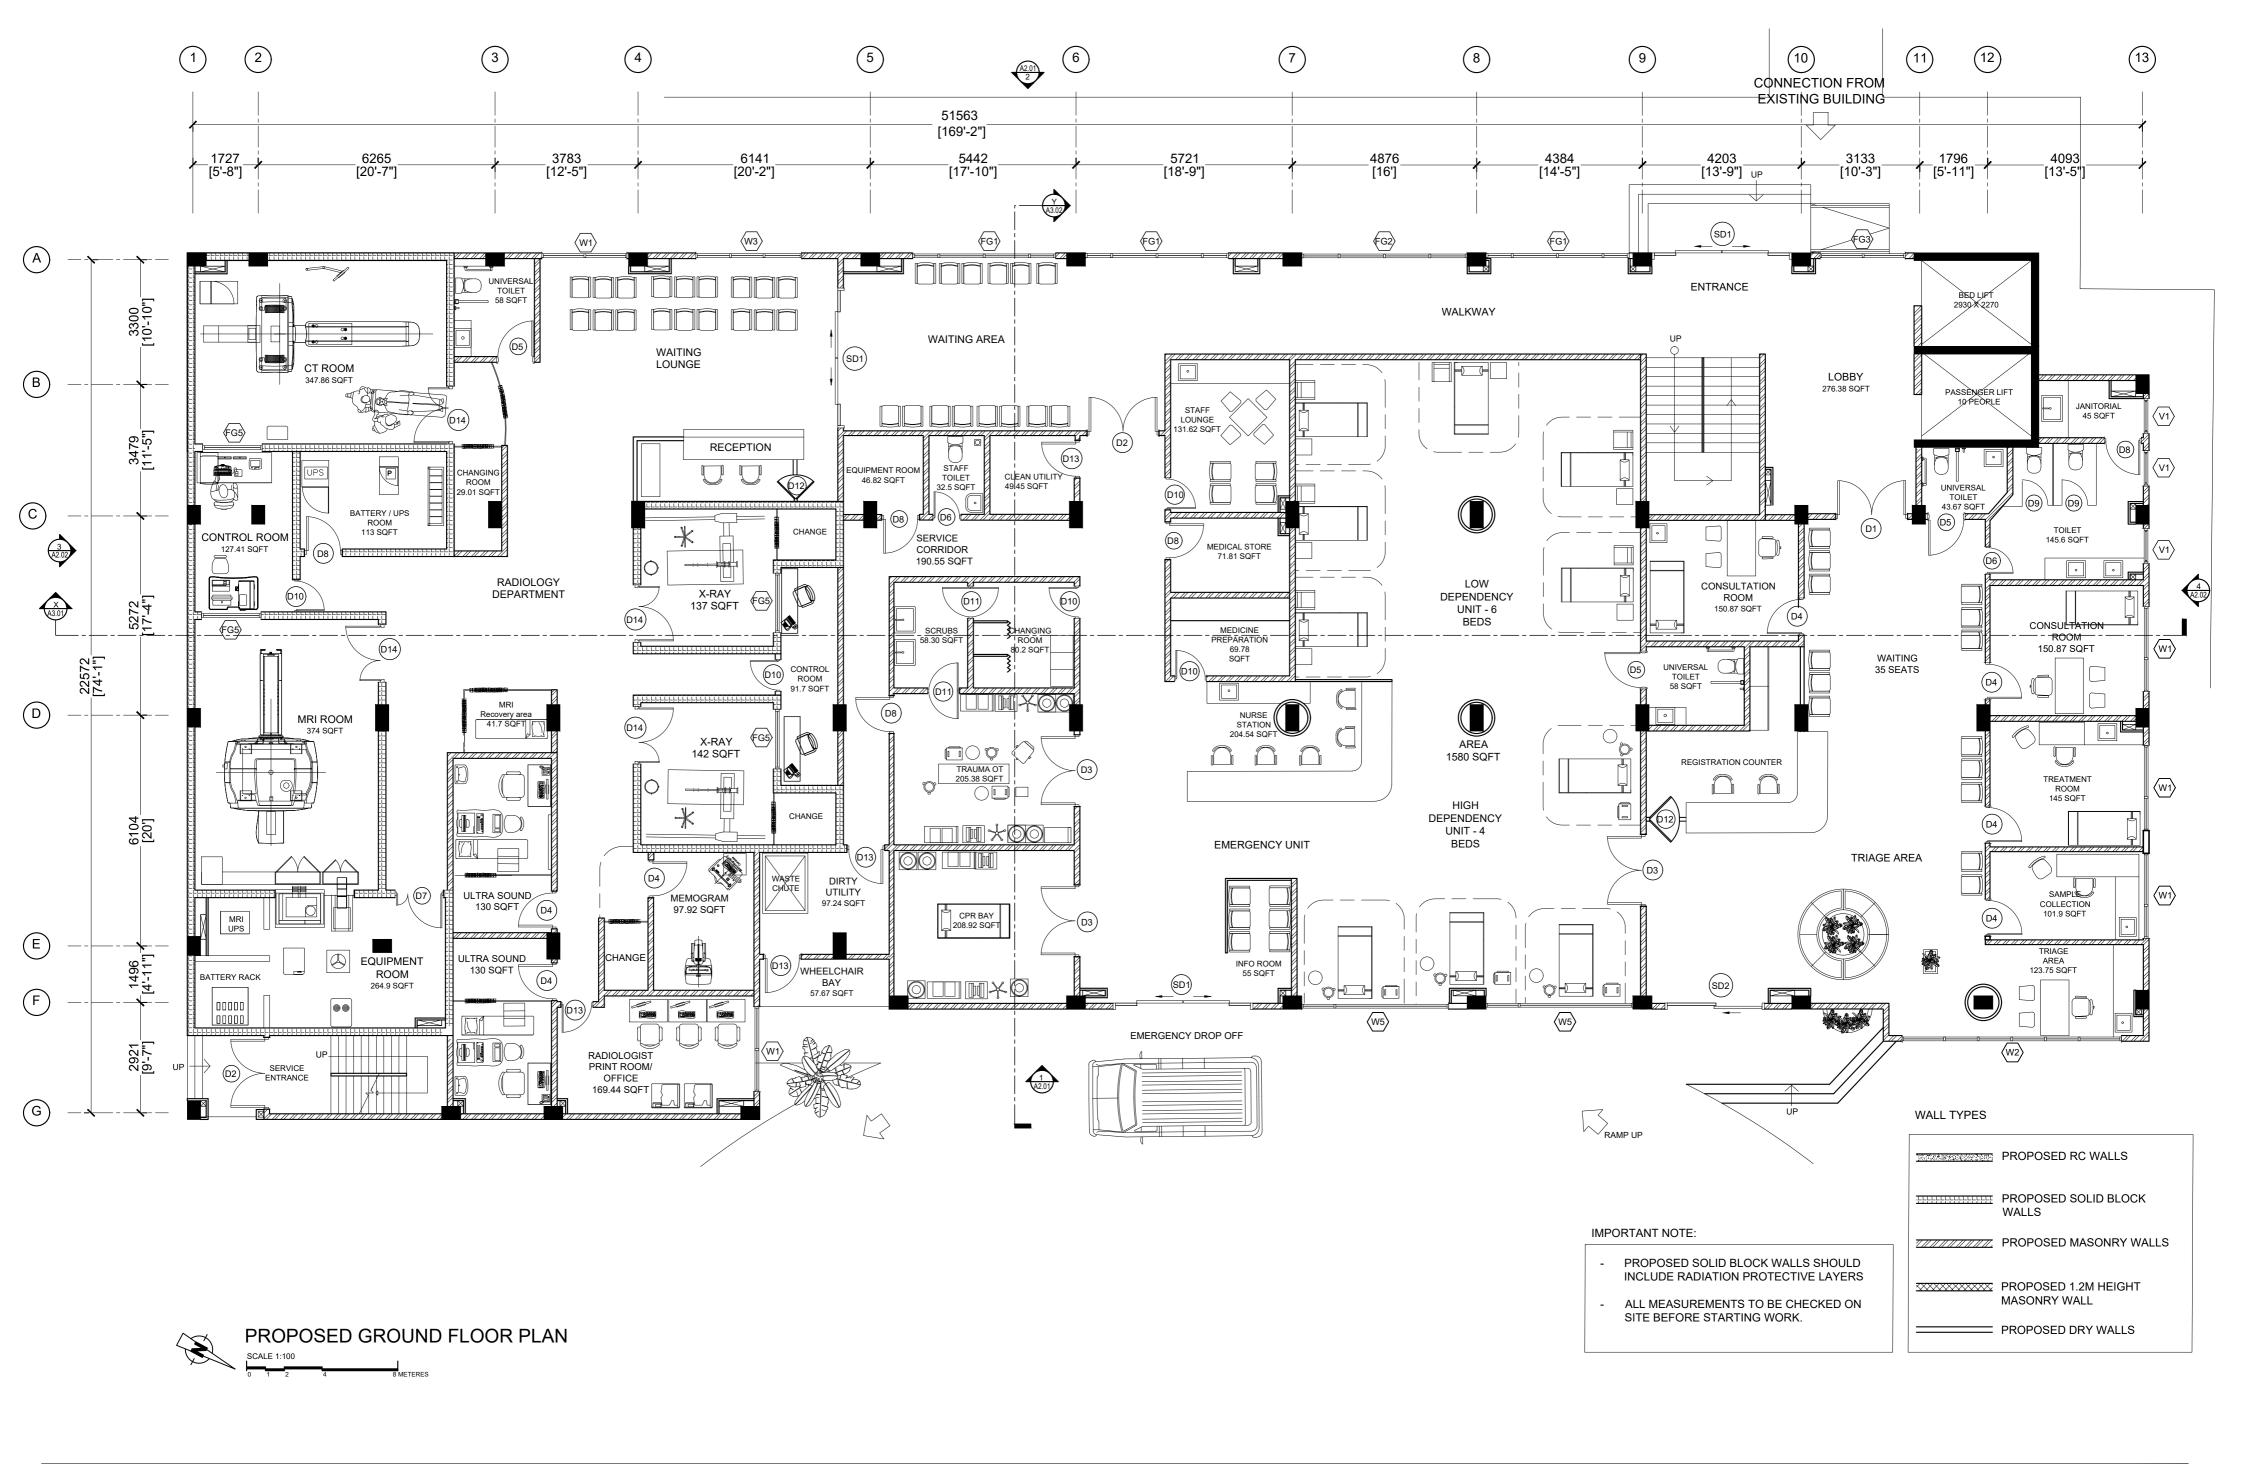

# R.UNGOOFAARU REGIONAL HOSPITAL EXTENSION BUILDING

CLIENT: MINISTRY OF HEALTH

DESIGN: SURVEY, DESIGN AND DEVELOPMENT SECTION | MTCC PLC

**DATE: 16 JULY 2020** 

LOCATION: R.UNGOOFAARU

COPYRIGHT All plans, sketches, drawings, graphic representations and specifications prepared by MTCC Plc are instruments of service. The copyright and ownership of both the design and these instruments of service belong to the MTCC Plc and may not be used for any other project, or sold, or offered for sale by any party other than MTCC Plc unless the MTCC Plc has given written consent. Copies of the documents submitted to the client prepared by MTCC Plc maybe used as they were intended; once; and on the same site and project.