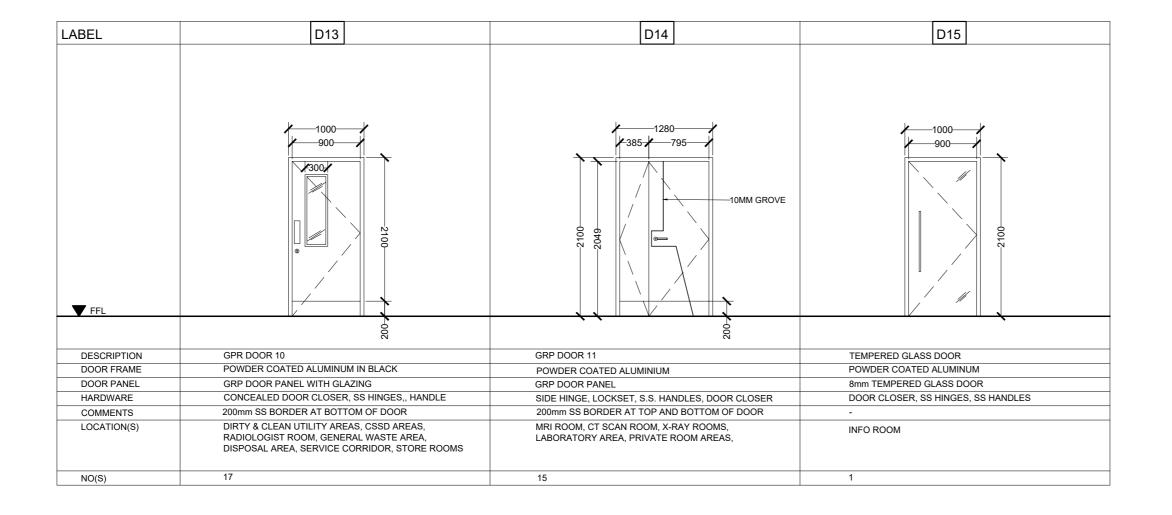

ARTMENT,<br>MTCC TOWER, BOOL THAKURUFAND MAGU, MALE '20181,<br>REPUBLIC OF MALDIVES,<br>PHONE: (960) 332 6822,FAX: + (960) 333 2835<br>E-MAIL: design development@mtcc.com.mv |                                            |                     | DRAWN BY:                                 | CHECKED BY: DATE                   |     |             |          | SHEET TITLE          |
| E-MAIL: design.development@mtcc.com.mv                                                                                                                                                                               |                                            |                     | HASSAN SHAHULAN                           | AMINATH SAMAHA 16-07-20            |     |             |          | <b>□</b> 1 28        |





- IMPORTANT NOTES:

   ALL MEASUREMENTS TO BE CHECKED AND VERIFIED ON SITE BEFORE FABRICATION.
- EXTERNAL UNITS COMPLY WITH THE FOLLOWING WEATHER CONDITIONS:
  - WIND: 200KG/SQM WATER TIGHTNESS: 25KG/SQM
- ALL EXTERNAL FRAMES/ WALL JOINTS MUST BE SEALED WITH ANTI-FUNGAL EXTERIOR GRADE SILICON SEALANT
   DOOR SWINGS INDICATED ON FLOOR PLANS
- DOOR KNOBS SHALL BE 900MM ABOVE FINISHED FLOOR

|