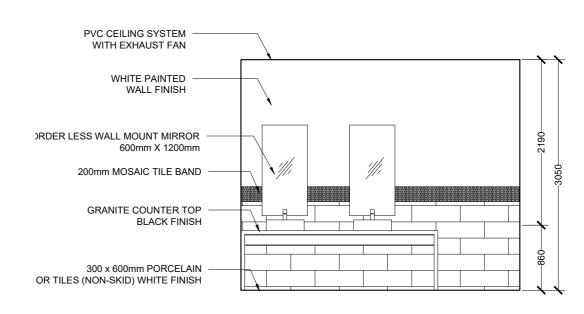

## PRIVATE ROOM UNIVERSAL TOILET LARGE SCALE VIEWS

| M T C C MALDIVES TRANSPORT &                                                                                                                                          | PROJ<br>R.U |
|-----------------------------------------------------------------------------------------------------------------------------------------------------------------------|-------------|
| CONTRACTING COMPANY PLC                                                                                                                                               | DRAV        |
| SURVEY, DESIGN AND DEVELOPMENT SECTION<br>CONSTRUCTION AND PROJECTS MANGEMENT DEPARTMENT,<br>MTCC TOWER, BODU THAKURUFAANU MAGU, MALE 20181,<br>REPUBLIC OF MALDIVES. | AS          |
| PHONE:+(960) 332 6822,FAX: +(960) 333 2835<br>E-MAIL: design.development@mtcc.com.mv                                                                                  |             |