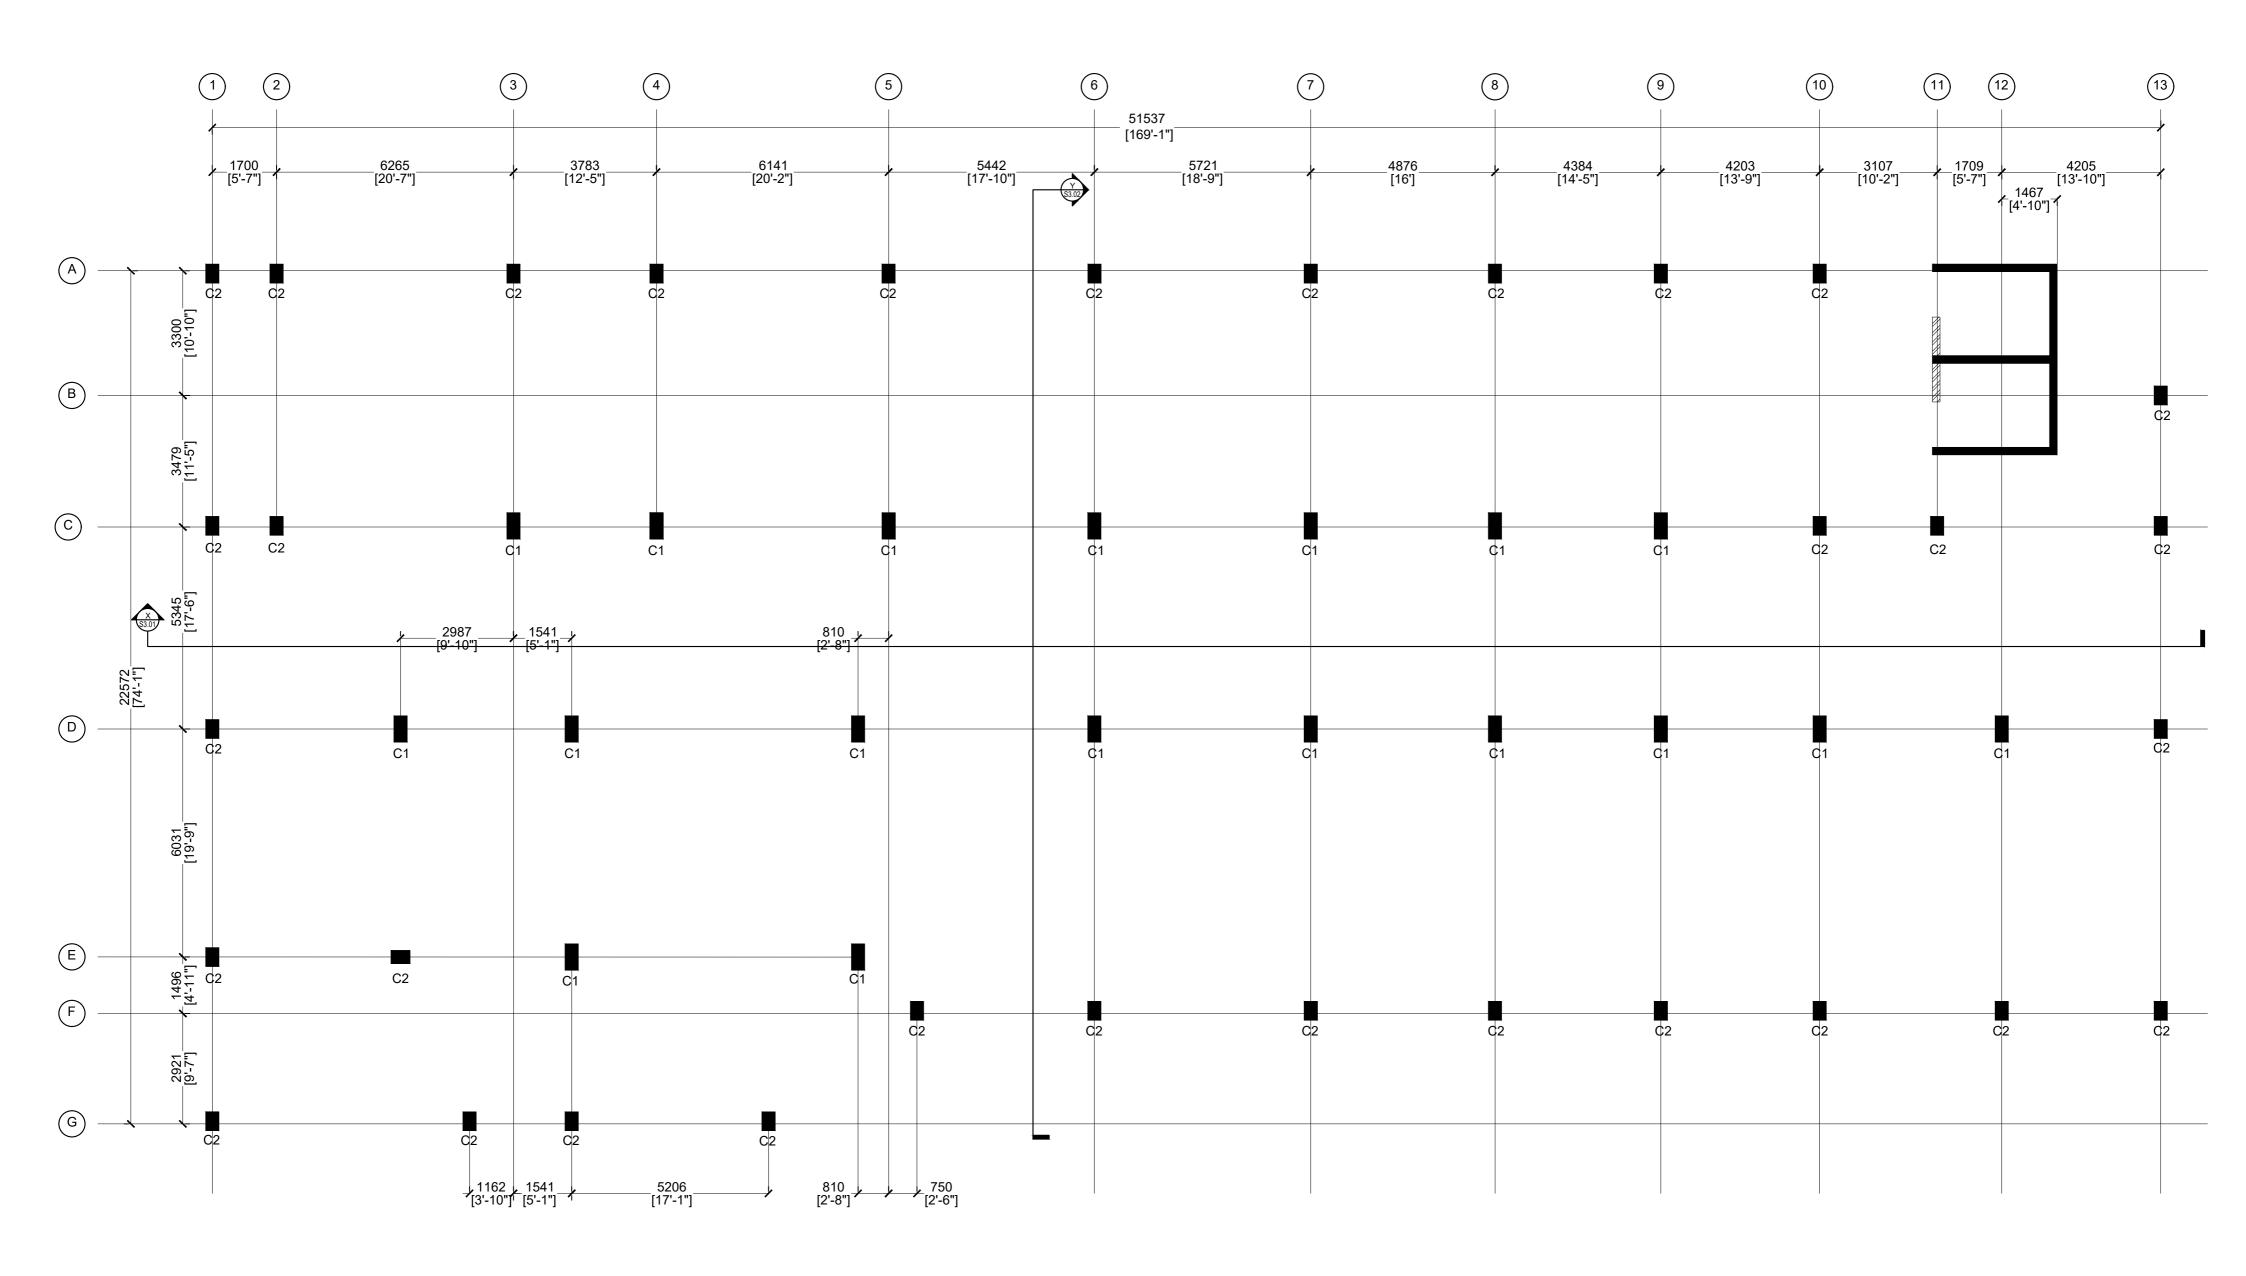

| PROJECT LOCATION R.UNGOOFAARU       | ARCHITECT:<br>AMINATH ZOONA                           | IRUFAN WAHEED                            | PAPER SCALE<br>A2 AS GVN |          |             |                                                  | S1.01                       |
| TTCC TOWER, BODU THAKURUFAANU MAGU, MALE' 20181,<br>REPUBLIC OF MALDIVES,<br>PHONE: + (960) 332 6822,FAX: + (960) 333 2835<br>E-MAIL: design.development@mtcc.com.mv |                                                         |                                     | DRAWN BY:<br>AHMED IMAD                               | CHECKED BY:<br>AMINATH SAMAHA            | DATE<br>16-07-20         |          |             |                                                  | SHEET TITLE 37              |





|                                                                                                         | PROJECT TITLE  R.UNGOOFAARU REGIONAL HOSPITAL EXTENSION