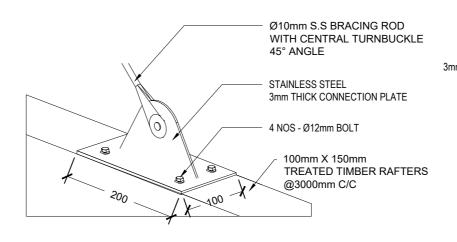

## FULL BLOCK WALL DETAIL (RADIATION SHIELDING)

|                                                                                                                                                                                                           | PROJECT TITLE  R.UNGOOFAARU REGIONAL HOSPITAL EXTENSION | CLIENT & ADDRESS MINISTRY OF HEALTH | SURVEYING, DESIGN AND DEVELOPMENT SECTION |                                          |                          | REV | DESCRIPTION DATE APPR | SHEET IDENTIFICATION NUMBER |
|-----------------------------------------------------------------------------------------------------------------------------------------------------------------------------------------------------------|---------------------------------------------------------|-------------------------------------|-------------------------------------------|------------------------------------------|--------------------------|-----|-----------------------|-----------------------------|
| M T C C                                                                                                                                                                                                   |                                                         |                                     | ENGINEER:<br>IBRAHIM THOAM                | STRUCTURAL CHECKER:<br>ABDULLA RAMEEZ    |                          |     |                       | Λ5 O2                       |
| CONTRACTING COMPANY PLC                                                                                                                                                                                   | DRAWING TITLE AS GIVEN                                  | PROJECT LOCATION R.UNGOOFAARU       | ARCHITECT:<br>AMINATH ZOONA               | ARCHITECTURAL CHECKER:<br>IRUFAAN WAHEED | PAPER SCALE<br>A2 AS GVN | ╟─┤ |                       | A3.02                       |
| CONSTRUCTION AND PROJECTS MANGEMENT DEPARTMENT, MTCC TOWER, BODU THAVURUFAANU MAGU, MALE 20181, REPUBLIC OF MALDINES, PHONE:+ (960) 332 6822 FAX: + (960) 333 2835 E-MAIL: design_development@mtcc.com.mv |                                                         |                                     | DRAWN BY:<br>HASSAN SHAHULAN              | CHECKED BY:<br>AMINATH SAMAHA            | DATE<br>16-07-20         |     |                       | SHEET TITLE<br>18           |