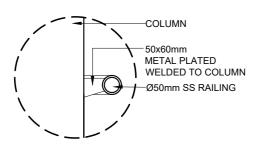

FAARU       | ARCHITECT:<br>AMINATH ZOONA                                    | IRUFAAN WAHEED                        | PAPER SCA<br>A2 AS | GVN                       |                             | H3.00          |
| SURVEY DESIGN AND DEVELOPMENT SECTION CONSTRUCTION AND PROJECTS MANGEMENT DEPARTMENT MTCC TOWER, BODU THAKURUFAANU MAGU, MALE 20181, REPUBLIC OF MALDIVES, PHONE: + (660) 332 6802 FAX: - (660) 333 2835 E-MAIL: dissign.development@mticc.com.mv |                                                         | J                                   | DRAWN BY:<br>HASSAN SHAHULAN                                   | CHECKED BY:<br>AMINATH SAMAHA         | DATE<br>16-07-20   | ┈                         |                             | SHEET TITLE 22 |



#### INTERIOR COLUMN CLAD PLAN VIEW





DETAIL 12 [COLUMN SKIRTING] SCALE 1:10



REFERENCE IMAGE DETAIL 11



## INTERIOR COLUMN CLAD ELEVATION VIEW



|                                                                                                                                                                                                                            | PROJECT TITLE                                      | CLIENT & ADDRESS   | DESIGN ARCHITECT:             |                                           |             | REV  | DESCRIPTION | DATE APPR | CHEET IDENTIFICATION        |
|----------------------------------------------------------------------------------------------------------------------------------------------------------------------------------------------------------------------------|-------------