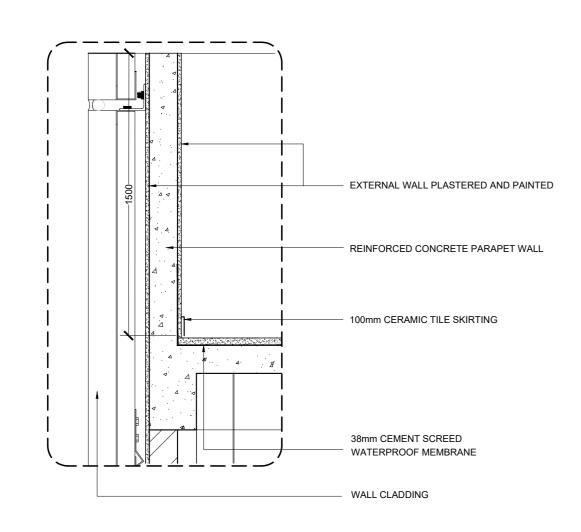

## FULL BLOCK WALL DETAIL (RADIATION SHIELDING)

|                                                                                                                                                                                                           | PROJECT TITLE  R.UNGOOFAARU REGIONAL HOSPITAL EXTENSION | CLIENT & ADDRESS MINISTRY OF HEALTH | SURVEYING, DESIGN AND DEVELOPMENT SECTION |                                          |                          | REV | DESCRIPTION DATE APPR | SHEET IDENTIFICATION NUMBER |
|-----------------------------------------------------------------------------------------------------------------------------------------------------------------------------------------------------------|---------------------------------------------------------|-------------------------------------|-------------------------------------------|------------------------------------------|--------------------------|-----|-----------------------|-----------------------------|
| M T C C                                                                                                                                                                                                   |                                                         |                                     | ENGINEER:<br>IBRAHIM THOAM                | STRUCTURAL CHECKER:<br>ABDULLA RAMEEZ    |                          |     |                       | Λ5 O2                       |
| CONTRACTING COMPANY PLC                                                                                                                                                                                   | DRAWING TITLE AS GIVEN                                  | PROJECT LOCATION R.UNGOOFAARU       | ARCHITECT:<br>AMINATH ZOONA               | ARCHITECTURAL CHECKER:<br>IRUFAAN WAHEED | PAPER SCALE<br>A2 AS GVN | ╟─┤ |                       | A3.02                       |
| CONSTRUCTION AND PROJECTS MANGEMENT DEPARTMENT, MTCC TOWER, BODU THAVURUFAANU MAGU, MALE 20181, REPUBLIC OF MALDINES, PHONE:+ (960) 332 6822 FAX: + (960) 333 2835 E-MAIL: design_development@mtcc.com.mv |                                                         |                                     | DRAWN BY:<br>HASSAN SHAHULAN              | CHECKED BY:<br>AMINATH SAMAHA            | DATE<br>16-07-20         |     |                       | SHEET TITLE<br>18           |