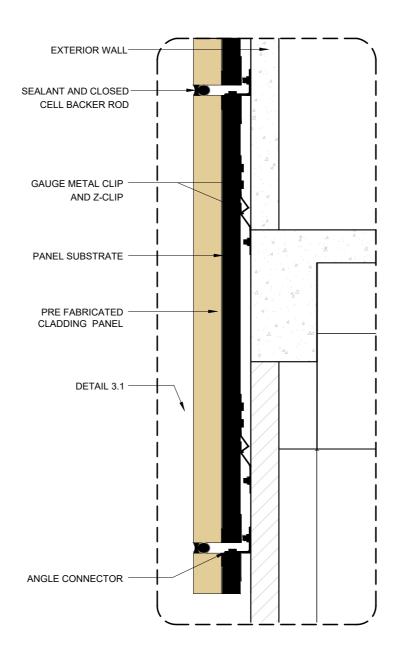

| 16-07- |  |  |
| 9                                        |                    |                              |                                                             |        |  |  |

|    | REV | DESCRIPTION | DATE | APPR | SHEET IDENTIFICATION |
|----|-----|-------------|------|------|----------------------|
|    |     |             |      |      | NUMBER               |
|    |     |             |      |      |                      |
|    |     |             |      |      | V 1 U 3              |
|    |     |             |      |      | A4.U3                |
| 'N |     |             |      |      |                      |
|    |     |             |      |      | SHEET TITLE          |
|    | I   |             |      |      | 16                   |













| мтсс                                                                                    |
|-----------------------------------------------------------------------------------------|
| MALDIVES TRANSPORT &                                                                    |
| CONTRACTING COMPANY PLC                                                                 |
| SURVEY, DESIGN AND DEVELOPMENT SECTION<br>CONSTRUCTION AND PROJECTS MANGEMENT DEPARTMEN |
| MTCC TOWER, BODU THAKURUFAANU MAGU, MALE 20181                                          |
| REPUBLIC OF MALDIVES,                                                                   |
| PHONE:+ (960) 332 6822,FAX: + (960) 333 2835                                            |

| PROJECT TITLE                            |  |
|------