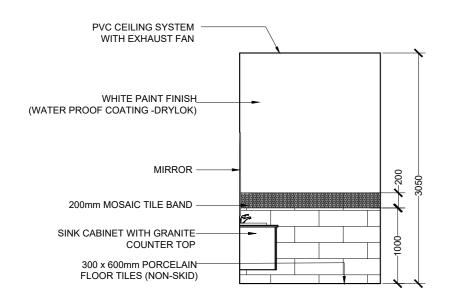

KEY PLAN SCALE 1:100 FLOOR PLAN

**ELEVATION A** 

**ELEVATION B** 

**ELEVATION C** 

ELEVATION D

PUBLIC UNIVERSAL TOILET LARGE SCALE VIEWS

|                                                                                                                                                                   | CORD LEGY WITH                           | COURTY A APPENDA                    | Income and an analysis of                             |                                          |                          | (REV     | DESCRIPTION DATE APPR |                             |
|-------------------------------------------------------------------------------------------------------------------------------------------------------------------|------------------------------------------|-------------------------------------|-------------------------------------------------------|------------------------------------------|--------------------------|----------|-----------------------|-----------------------------|
|                                                                                                                                                                   | R.UNGOOFAARU REGIONAL HOSPITAL EXTENSION | CLIENT & ADDRESS MINISTRY OF HEALTH | DESIGN ARCHITECT:<br>SURVEYING, DESIGN AND DEVELOPMEN | IT SECTION                               |                          | KEV      | DESCRIPTION DATE APPR | SHEET IDENTIFICATION NUMBER |
| M T C C                                                                                                                                                           |                                          |                                     | ENGINEER:<br>IBRAHIM THOAM                            | STRUCTURAL CHECKER:<br>ABDULLA RAMEEZ    |                          | $\vdash$ |                       | A4.01                       |
| CONTRACTING COMPANY PLC SURVEY, DESIGN AND DEVELOPMENT SECTION                                                                                                    | DRAWING TITLE AS GIVEN                   | PROJECT LOCATION R.UNGOOFAARU       | ARCHITECT:<br>AMINATH ZOONA                           | ARCHITECTURAL CHECKER:<br>IRUFAAN WAHEED | PAPER SCALE<br>A2 AS GVN | H        |                       | A4.01                       |
| MTCC TOWER, BODD I HARUHUFAANU MAGU, MALE 20181,<br>REPUBLIC OF MALDIVES,<br>PHONE:+(960) 332 6822 FAX: +(960) 333 2835<br>E-MAIL: design.development⊚mtcc.com.πv |                                          |                                     | DRAWN BY:<br>HASSAN SHAHULAN                          | CHECKED BY:<br>AMINATH SAMAHA            | DATE<br>16-07-20         |          |                       | SHEET TITLE 14              |

FLOOR PLAN

**ELEVATION A** 

ELEVATION B ELEVATION C ELEVATION D