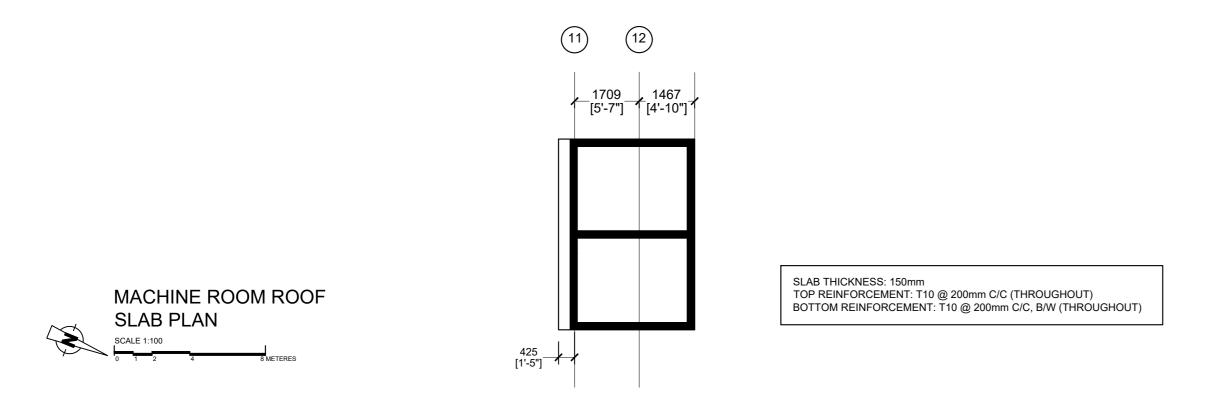

| AC CIVEN                                               | PROJECT LOCATION R.UNGOOFAARU       | ARCHITECT:<br>AMINATH ZOONA                           | ARCHITECTURAL CHECKER:<br>IRUFAN WAHEED | PAPER SCALE<br>A2 AS GVN | 1-           |             |      | $$ $\parallel$ | 31.00                        |
| MTCC TOWER, BODU THAKURUFAANU MAGU, MALE 20: REPUBLIC OF MALLOVES. PHONE: 4660 332 682;7AX: +(960) 333 2835 E-MAIL: design.development@imtcc.com.mv |                                                        |                                     | DRAWN BY:<br>AHMED IMAD                               | CHECKED BY:<br>AMINATH SAMAHA           | DATE<br>16-07-20         |              |             |      |                | SHEET TITLE 42               |







|                                                                                                                                                                                                                                              | PROJECT TITLE R.UNGOOFAARU REGIONAL HOSPITAL EXTENSION | CLIENT & ADDRESS MINISTRY OF HEALTH | DESIGN ARCHITECT:<br>SURVEYING, DESIGN AND DEVELOPMEN | GN ARCHITECT: RVEYING, DESIGN AND DEVELOPMENT SECTION |                          | REV | DESCRIPTION | DATE APPR | SHEET IDENTIFICATION NUMBER |
|----------------------------------------------------------------------------------------------------------------------------------------------------------------------------------------------------------------------------------------------|---------------------