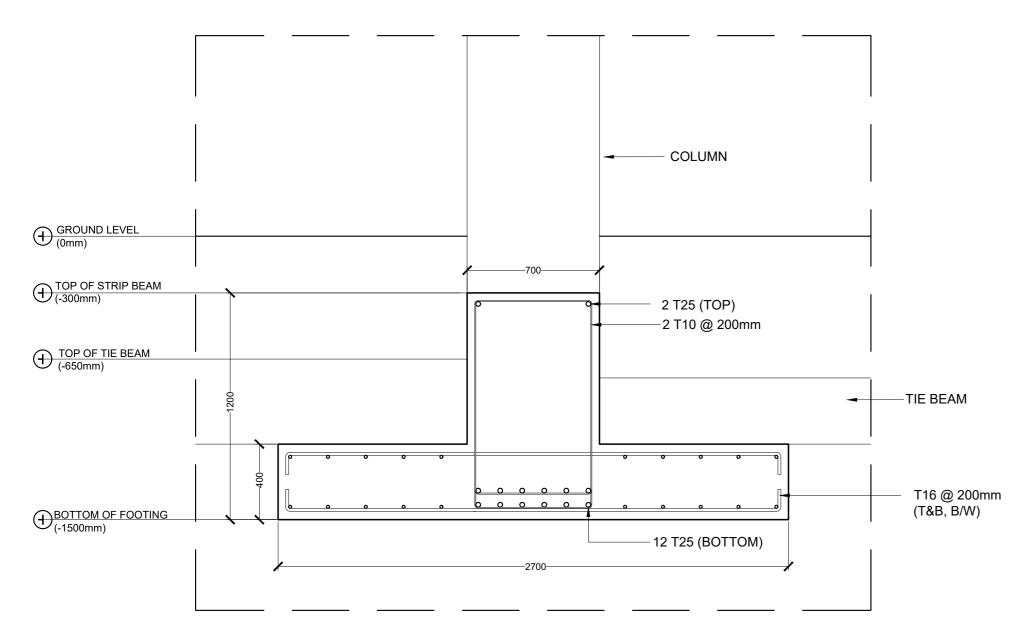

SECTION X-X
SCALE 1:100

|                                                                                                                              |                        | CLIENT & ADDRESS MINISTRY OF HEALTH | DESIGN ARCHITECT:<br>SURVEYING, DESIGN AND DEVELOPMEN | T SECTION                                |                          | REV | DESCRIPTION DATE / | APPR | SHEET IDENTIFICATION NUMBER |
|------------------------------------------------------------------------------------------------------------------------------|------------------------|-------------------------------------|-------------------------------------------------------|------------------------------------------|--------------------------|-----|--------------------|------|-----------------------------|
| M T C C MALDIVES TRANSPORT & CONTRACTING COMPANY PLC                                                                         |                        |                                     | ENGINEER:<br>IBRAHIM THOAM                            | STRUCTURAL CHECKER:<br>ABDULLA RAMEEZ    |                          |     |                    |      | A3.01                       |
| SURVEY, DESIGN AND DEVELOPMENT SECTION                                                                                       | DRAWING TITLE AS GIVEN | PROJECT LOCATION R.UNGOOFAARU       | ARCHITECT:<br>AMINATH ZOONA                           | ARCHITECTURAL CHECKER:<br>IRUFAAN WAHEED | PAPER SCALE<br>A2 AS GVN |     |                    |      | A3.01                       |
| REPUBLIC OF MALDIVES, REPUBLIC OF MALDIVES, PHONE:+(960) 332 6822,FAX:+(960) 333 2835 E-MAIL: design_development@mtcc.com.mv |                        |                                     | DRAWN BY:<br>HASSAN SHAHULAN                          | CHECKED BY:<br>AMINATH SAMAHA            | DATE<br>16-07-20         |     |                    | =    | SHEET TITLE<br>12           |