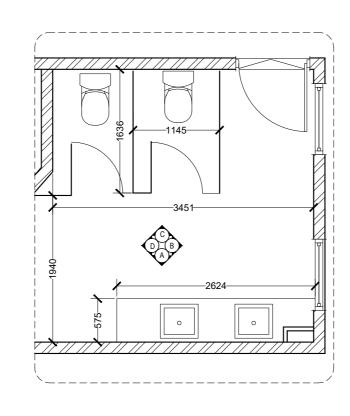

## PRIVATE ROOM UNIVERSAL TOILET LARGE SCALE VIEWS

| M T C C MALDIVES TRANSPORT &                                                                                                                                          | PROJ<br>R.U |
|-----------------------------------------------------------------------------------------------------------------------------------------------------------------------|-------------|
| CONTRACTING COMPANY PLC                                                                                                                                               | DRAV        |
| SURVEY, DESIGN AND DEVELOPMENT SECTION<br>CONSTRUCTION AND PROJECTS MANGEMENT DEPARTMENT,<br>MTCC TOWER, BODU THAKURUFAANU MAGU, MALE 20181,<br>REPUBLIC OF MALDIVES. | AS          |
| PHONE:+(960) 332 6822,FAX: +(960) 333 2835<br>E-MAIL: design.development@mtcc.com.mv                                                                                  |             |