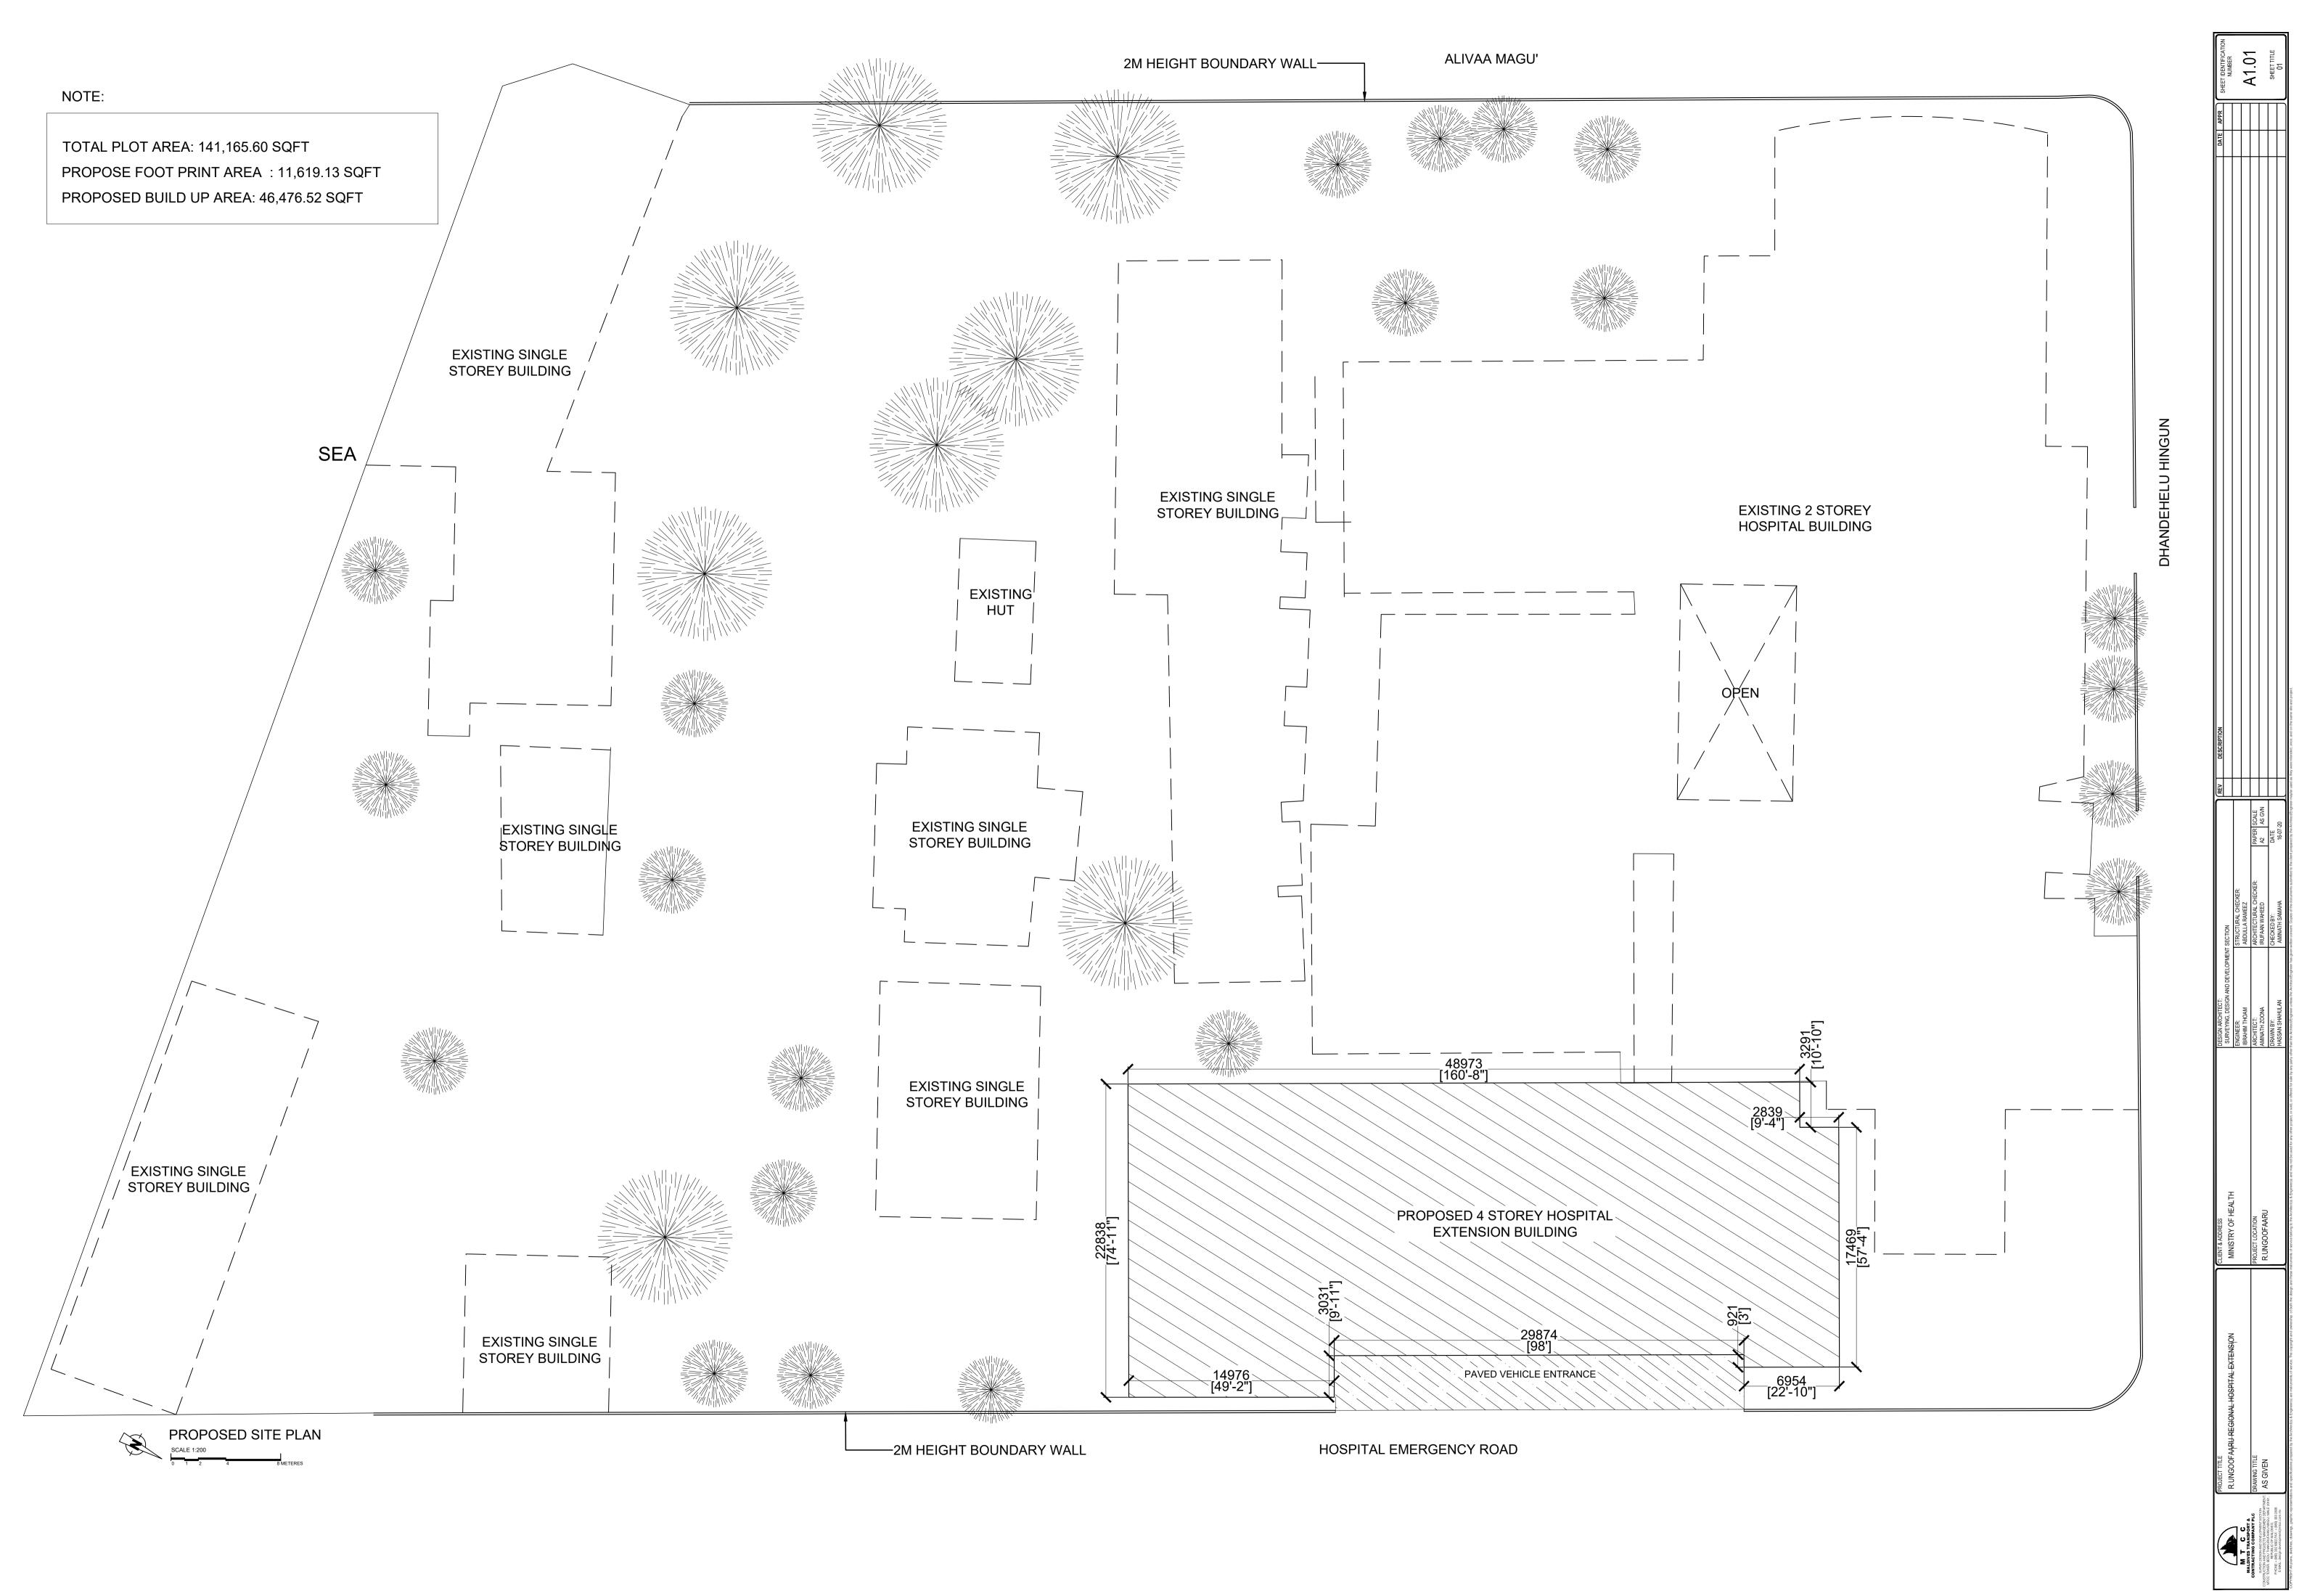

# R.UNGOOFAARU REGIONAL HOSPITAL EXTENSION BUILDING

CLIENT: MINISTRY OF HEALTH

DESIGN: SURVEY, DESIGN AND DEVELOPMENT SECTION | MTCC PLC

**DATE: 16 JULY 2020** 

LOCATION: R.UNGOOFAARU

COPYRIGHT All plans, sketches, drawings, graphic representations and specifications prepared by MTCC Plc are instruments of service. The copyright and ownership of both the design and these instruments of service belong to the MTCC Plc and may not be used for any other project, or sold, or offered for sale by any party other than MTCC Plc unless the MTCC Plc has given written consent. Copies of the documents submitted to the client prepared by MTCC Plc maybe used as they were intended; once; and on the same site and project.