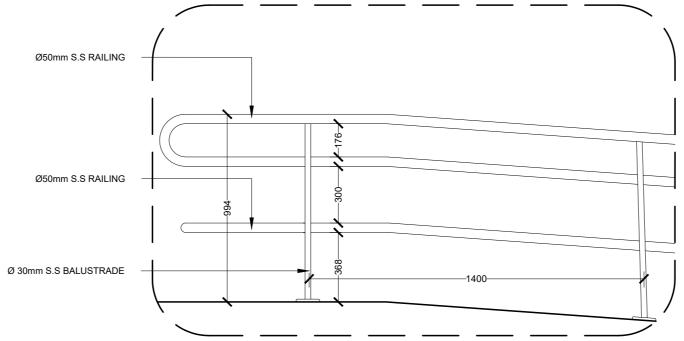

THAKURUFANIU MAGU, MALE 20: REPUBLIC OF MALIDIVES, PHONE: +(960) 332 6822,FAX: +(960) 333 2835 E-MALL design.development@mtcc.com.mv |                                          |                                       | DRAWN BY:                      | CHECKED BY:            | DATE        |      |             |       |      | SHEET TITLE          |
| E-MAIL: design.development@mtcc.com.mv                                                                                                                |                                          | JL                                    | HASSAN SHAHULAN                | AMINATH SAMAHA         | 16-07-20    |      |             |       |      | , 21                 |





#### RAMP DETAIL LONGITUDINAL SECTION



Ø50mm S.S RAILING Ø50mm S.S RAILING



#### RAMP RAILING DETAIL

|                                                                                                                                                                                                                                                   | PROJECT TITLE  R.UNGOOFAARU REGIONAL HOSPITAL EXTENSION | CLIENT & ADDRESS MINISTRY OF HEALTH | DESIGN ARCHITECT:<br>SURVEYING, DESIGN AND DEVELOPMENT SECTION |                                       |                    | REV DESCRIPTION DATE APPR | SHEET IDENTIFICATION NUMBER |                |
|------------------------------------------------------------------------------------------------------------------------------------------------------------------------------------------------------------------------------------