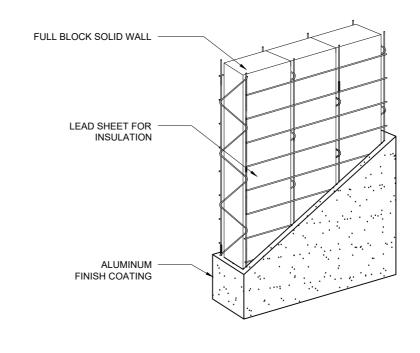

r>16-07-2 | 20           |  |
|                                  |                                                                | 20 10 1 10 1 1 2 1 2 1 2 1 1 1           |                 | 1.5          |  |

| ΕV | DESCRIPTION | DATE | APPR | CHEET IDENTIFICA            |
|----|-------------|------|------|-----------------------------|
|    |             |      |      | SHEET IDENTIFICAT<br>NUMBER |
|    |             |      |      |                             |
|    |             |      |      | 1 150                       |
|    |             |      |      | A5.0 <sup>2</sup>           |
|    |             |      |      |                             |
|    |             |      |      | SHEET TITLE                 |
|    |             |      |      | 17                          |





SECTION VIEW

ISOMETRIC FRAME VIEW

## FULL BLOCK WALL DETAIL (RADIATION SHIELDING)



|                                                                                                                                                                                                           | PROJECT TITLE  R.UNGOOFAARU REGIONAL HOSPITAL EXTENSION | CLIENT & ADDRESS MINISTRY OF HEALTH | SURVEYING, DESIGN AND DEVELOPMENT SECTION |                                          |                          | REV | DESCRIPTION DATE APPR | SHEET IDENTIFICATION NUMBER |
|-----------------------------------------------------------------------------------------------------------------------------------------------------------------------------------------------------------|------------------------------