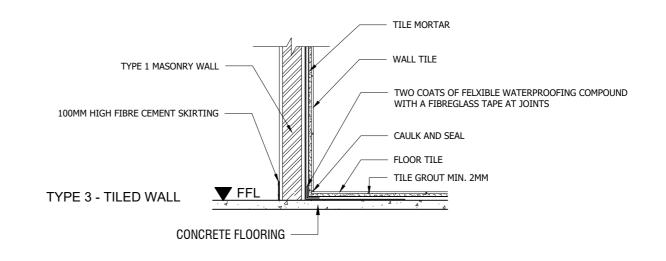

| DRAWING TITLE AS GIVEN                                  | PROJECT LOCATION R.UNGOOFAARU       | ARCHITECT:<br>AMINATH ZOONA               | ARCHITECTURAL CHECKER:<br>IRUFAAN WAHEED | PAPER SCALE<br>A2 AS GVN | ╟─┤ |                       | A3.02                       |
| CONSTRUCTION AND PROJECTS MANGEMENT DEPARTMENT, MTCC TOWER, BODU THAVURUFAANU MAGU, MALE 20181, REPUBLIC OF MALDINES, PHONE:+ (960) 332 6822 FAX: + (960) 333 2835 E-MAIL: design_development@mtcc.com.mv |                                                         |                                     | DRAWN BY:<br>HASSAN SHAHULAN              | CHECKED BY:<br>AMINATH SAMAHA            | DATE<br>16-07-20         |     |                       | SHEET TITLE<br>18           |









#### WALL TYPES

SCALE 1:100

#### IMPORTANT NOTES:

- 1. CHECK THE SURFACES FOR INGRESS OF DAMPNESS OR WATER, INCLUDING SEEPAGE.
- 2. ARREST THE WATER PROBLEM.
- 3. ENSURE PROPER CURING OF MASONRY WALLS BEFORE TAKING UP PLASTERING WORKS.
- 4. ENSURE PROPER CURING OF PLASTERED SURFACE
- 5. USE WATER-PROOFING ADMIXTURE WHILE PLASTERING OF WALLS FALLING UNDER HIGH MOISTURE ZONE.
- REMOVE LOOSE PATCH OF PLASTER IF ANY AND RE-PLASTER WITH CARE. PLASTERING LAYER AFTER DRYING SHOULD NOT SOUND HOLLOW WHEN TAPPED.
- 7. ENSURE WALLS ARE FULLY DRY BEFORE TAKING UP ANY PAINTING WORK.
- 8. SELECT PROPER TYPE OF WALL PRIMER COMPATIBLE WITH THE TYPE OF PAINT USED. FOLLOW MANUFACTURER INSTRUCTIONS FOR APPLICATION.

|