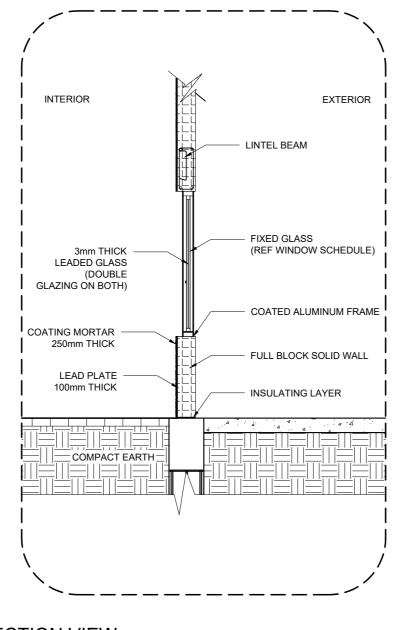

<br>16-07-2 | 20           |  |
|                                  |                                                                | 20 10 1 10 1 1 2 1 2 1 2 1 1 1           |                 | 1.5          |  |

| ΕV | DESCRIPTION | DATE | APPR | CHEET IDENTIFICA            |
|----|-------------|------|------|-----------------------------|
|    |             |      |      | SHEET IDENTIFICAT<br>NUMBER |
|    |             |      |      |                             |
|    |             |      |      | 1 150                       |
|    |             |      |      | A5.0 <sup>2</sup>           |
|    |             |      |      |                             |
|    |             |      |      | SHEET TITLE                 |
|    |             |      |      | 17                          |





SECTION VIEW

ISOMETRIC FRAME VIEW

## FULL BLOCK WALL DETAIL (RADIATION SHIELDING)



|                                                                                                                                                                                                           | PROJECT TITLE  R.UNGOOFAARU REGIONAL HOSPITAL EXTENSION | CLIENT & ADDRESS MINISTRY OF HEALTH | SURVEYING, DESIGN AND DEVELOPMENT SECTION |                                          |                          | REV | DESCRIPTION DATE APPR | SHEET IDENTIFICATION NUMBER |
|-----------------------------------------------------------------------------------------------------------------------------------------------------------------------------------------------------------|----------------------------