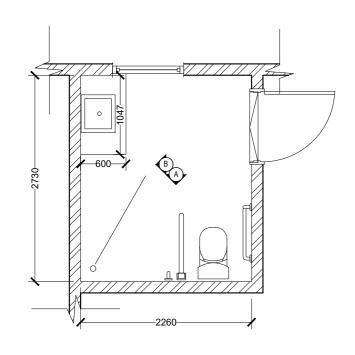

## PRIVATE ROOM UNIVERSAL TOILET LARGE SCALE VIEWS

| M T C C MALDIVES TRANSPORT &                                                                                                                                          | PROJ<br>R.U |
|-----------------------------------------------------------------------------------------------------------------------------------------------------------------------|-------------|
| CONTRACTING COMPANY PLC                                                                                                                                               | DRAV        |
| SURVEY, DESIGN AND DEVELOPMENT SECTION<br>CONSTRUCTION AND PROJECTS MANGEMENT DEPARTMENT,<br>MTCC TOWER, BODU THAKURUFAANU MAGU, MALE 20181,<br>REPUBLIC OF MALDIVES. | AS          |
| PHONE:+(960) 332 6822,FAX: +(960) 333 2835<br>E-MAIL: design.development@mtcc.com.mv                                                                                  |             |