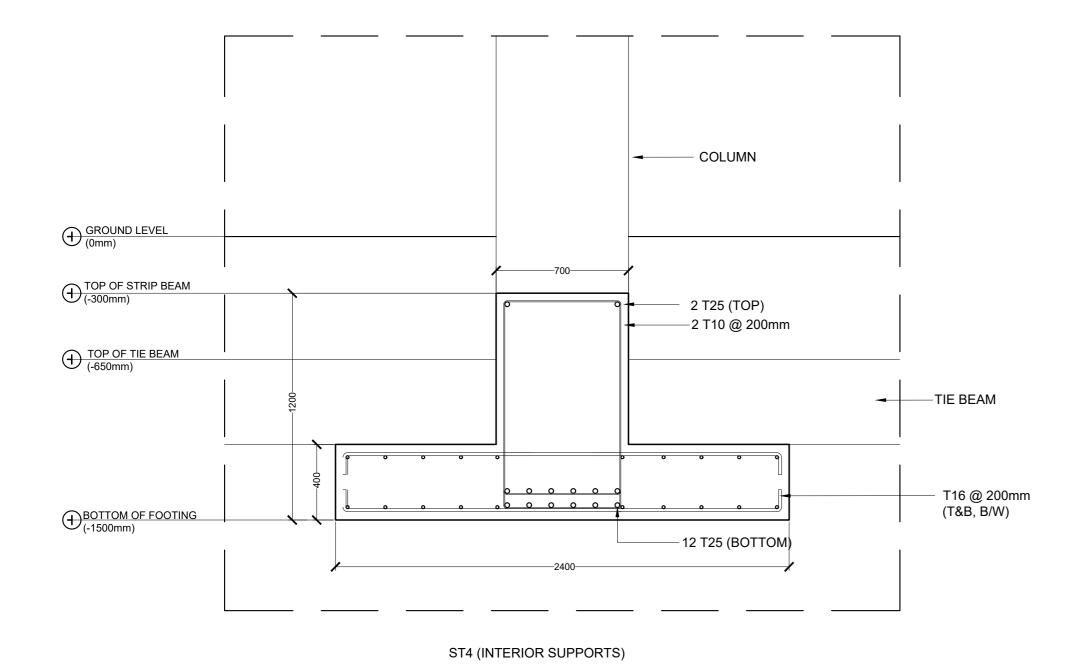

IGN AND DEVELOPMENT SECTION CONSTRUCTION AND PROJECTS MANGEMENT DEPARTMENT MTCC TOMER POOL TANKED AND MTCC. | DRAWING TITLE AS GIVEN                                  | PROJECT LOCATION R.UNGOOFAARU       | ARCHITECT:<br>AMINATH ZOONA                           | ARCHITECTURAL CHECKER:<br>IRUFAN WAHEED | PAPER SCALE<br>A2 AS GVN |     |             |           | 33.07                       |
| REPUBLIC OF MALDIVES, PHONE:+(960) 332 6822,FAX:+(960) 333 2835 E-MAIL: design.development@mtcc.com.mv                 |                                                         |                                     | DRAWN BY:<br>AHMED IMAD                               | CHECKED BY:<br>AMINATH SAMAHA           | DATE<br>16-07-20         |     |             |           | SHEET TITLE<br>52           |



ST4 (MID SPAN & EXTERIOR SUPPORTS)



|                                                                                                                                                                | PROJECT TITLE  R UNGOOFAARU REGIONAL HOSPITAL EXTENSION