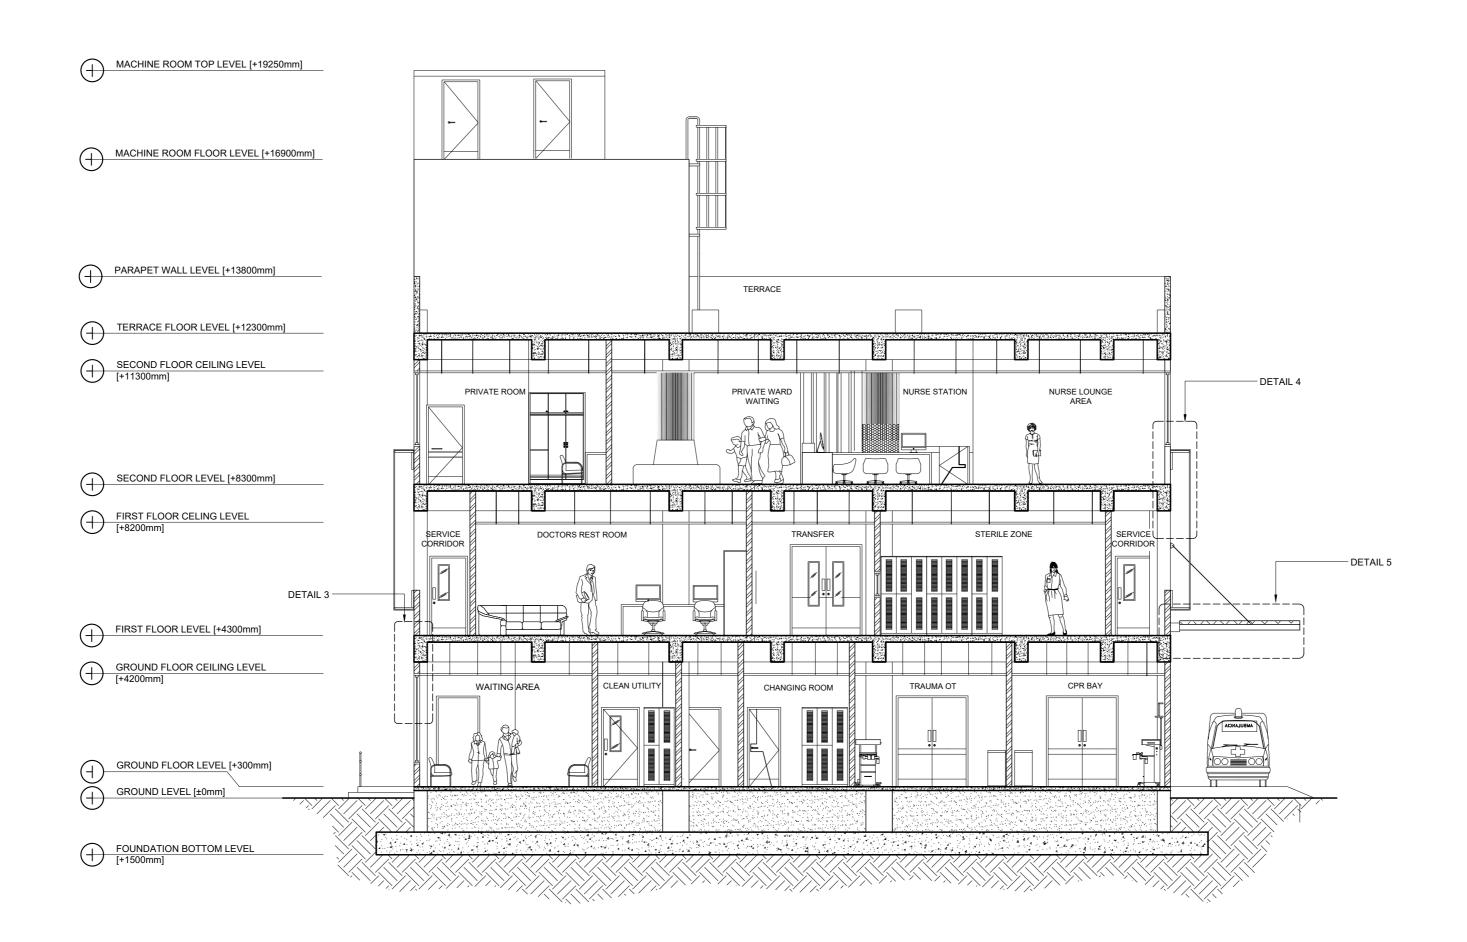

SECTION X-X
SCALE 1:100

|                                                                                                                              |                        | CLIENT & ADDRESS MINISTRY OF HEALTH | DESIGN ARCHITECT:<br>SURVEYING, DESIGN AND DEVELOPMEN | T SECTION                                |                          | REV | DESCRIPTION DATE / | APPR | SHEET IDENTIFICATION NUMBER |
|------------------------------------------------------------------------------------------------------------------------------|------------------------|-------------------------------------|-------------------------------------------------------|------------------------------------------|--------------------------|-----|--------------------|------|-----------------------------|
| M T C C MALDIVES TRANSPORT & CONTRACTING COMPANY PLC                                                                         |                        |                                     | ENGINEER:<br>IBRAHIM THOAM                            | STRUCTURAL CHECKER:<br>ABDULLA RAMEEZ    |                          |     |                    |      | A3.01                       |
| SURVEY, DESIGN AND DEVELOPMENT SECTION                                                                                       | DRAWING TITLE AS GIVEN | PROJECT LOCATION R.UNGOOFAARU       | ARCHITECT:<br>AMINATH ZOONA                           | ARCHITECTURAL CHECKER:<br>IRUFAAN WAHEED | PAPER SCALE<br>A2 AS GVN |     |                    |      | A3.01                       |
| REPUBLIC OF MALDIVES, REPUBLIC OF MALDIVES, PHONE:+(960) 332 6822,FAX:+(960) 333 2835 E-MAIL: design_development@mtcc.com.mv |                        |                                     | DRAWN BY:<br>HASSAN SHAHULAN                          | CHECKED BY:<br>AMINATH SAMAHA            | DATE<br>16-07-20         |     |                    | =    | SHEET TITLE<br>12           |