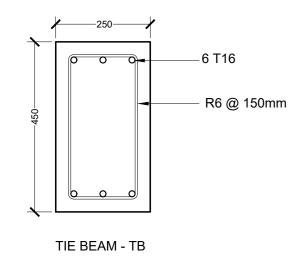

HECKER:<br>ABDULLA RAMEEZ   |               |                |  |  |
|          | PROJECT LOCATION R.UNGOOFAARU       | ARCHITECT:<br>AMINATH ZOONA                            | ARCHITECTURAL CHECKER:<br>IRUFAN WAHEED | PAPER<br>A2   | SCALE<br>AS GV |  |  |
| $\_ ig]$ |                                     | DRAWN BY:<br>AHMED IMAD                                | CHECKED BY:<br>AMINATH SAMAHA           | DATE<br>16-07 | -20            |  |  |

| SHEET IDENTIFICATI | 741114 |   |  |
|--------------------|--------|---|--|
| NUMBER             |        |   |  |
|                    |        |   |  |
| S5.03              |        |   |  |
| 33.03              |        |   |  |
|                    |        |   |  |
| SHEET TITLE        |        | · |  |
| 48                 |        |   |  |















#### SERVICE STAIR CASE DETAILS

SCALE 1:10 0 0.05 0.1 0.2 0.4 METERS

NOTES:
MINIMUM COVER TO REINFORCEMENT: FOUNDATION = 50mm SLAB = 25mm **BEAMS** = 35mm COLUMNS = 40mm ANCHOR BARS = 55 X DIA LAPS = 45 X DIA = 0.85 X SPAN MID BARS SUPPORT BARS = 1/3 X SPAN

|                                                                                                                                                                  | PROJECT TITLE  R.UNGOOFAARU REGIONAL HOSPITAL EXTENSION