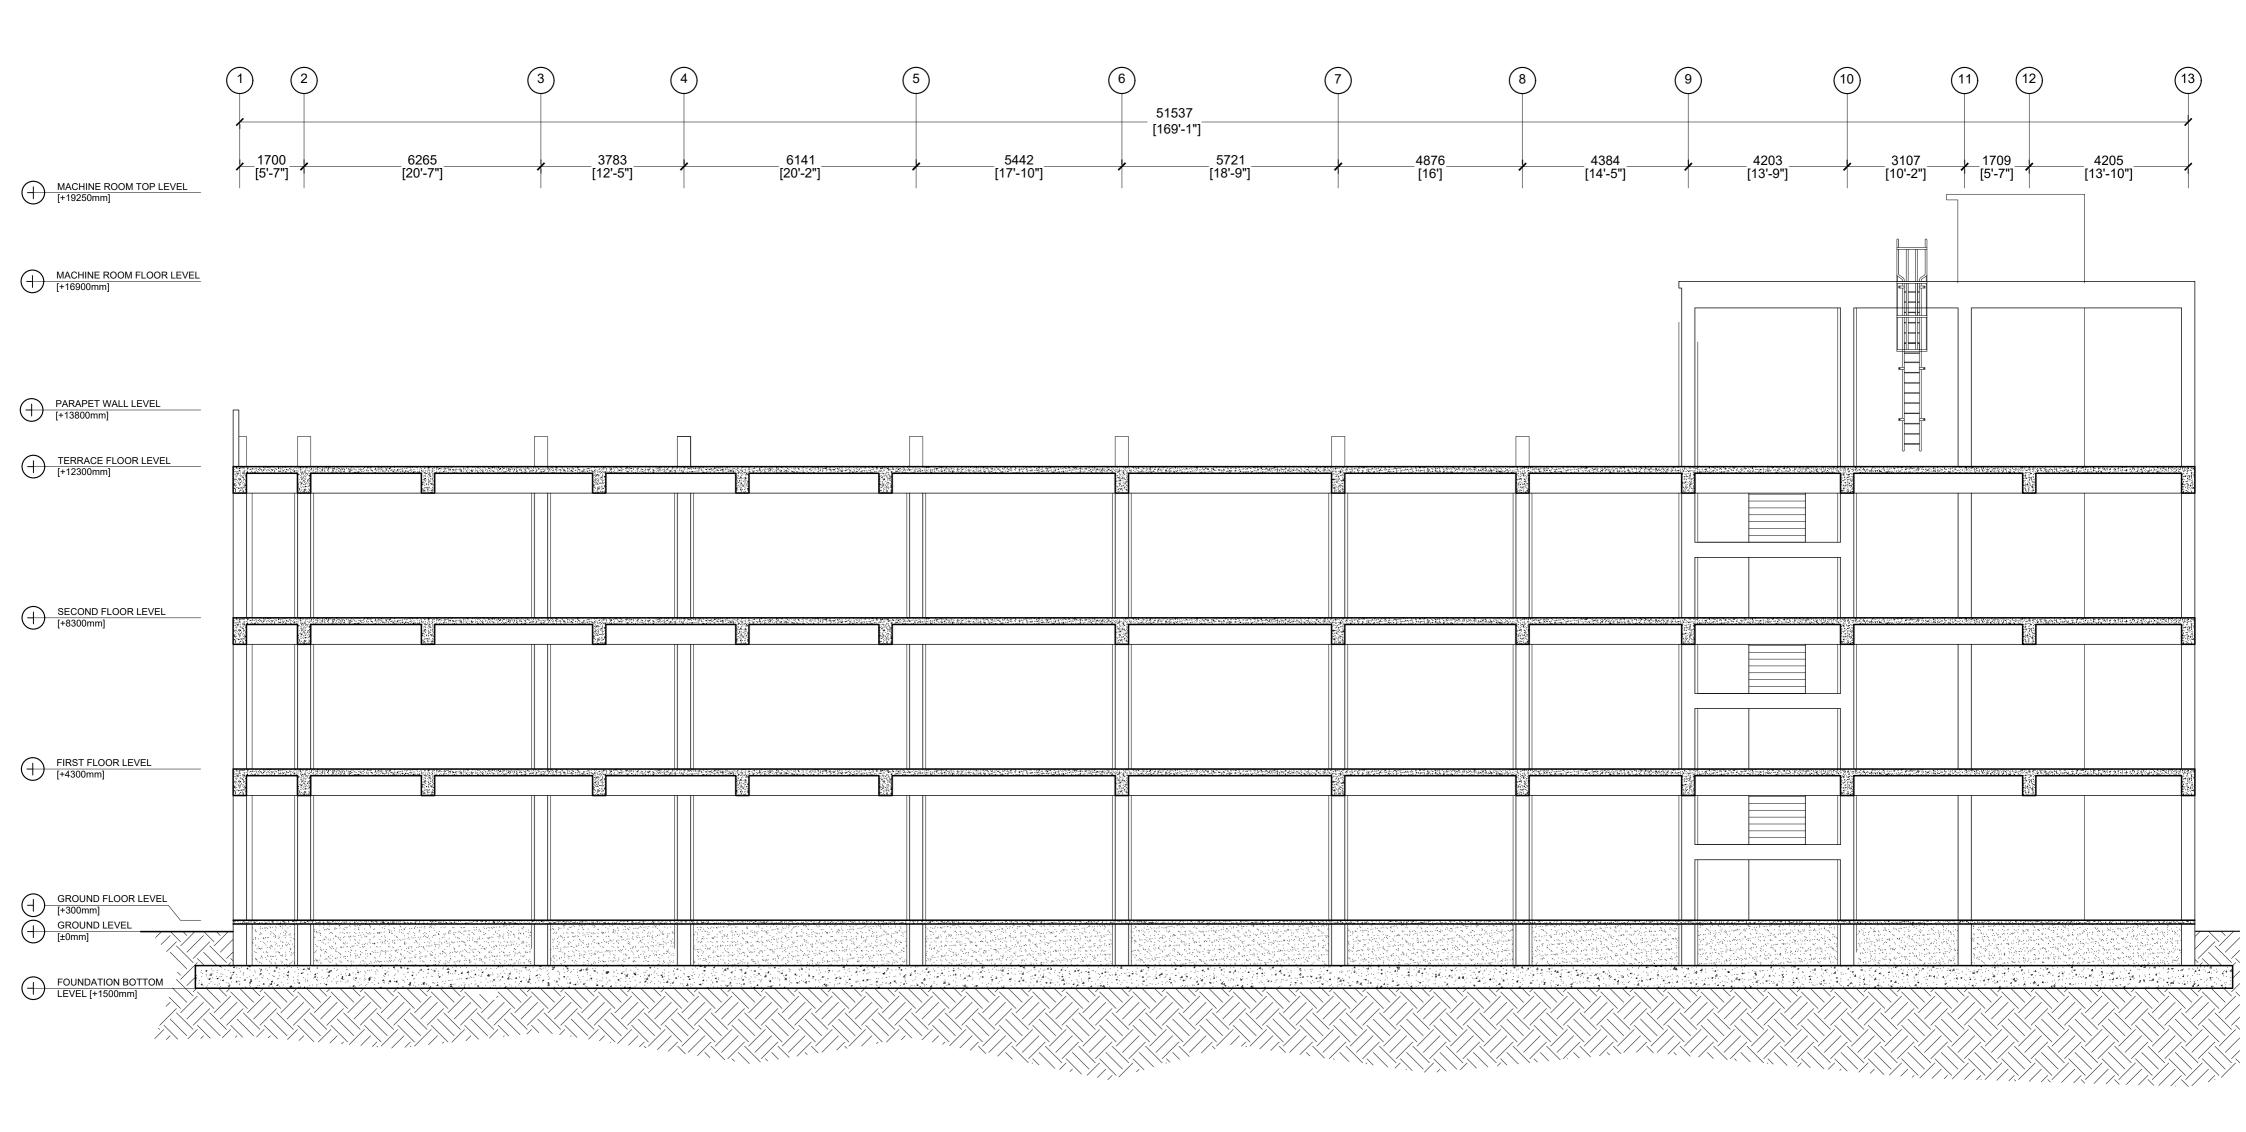

| PROJECT LOCATION R.UNGOOFAARU       | ARCHITECT:<br>AMINATH ZOONA                           | ARCHITECTURAL CHECKER: IRUFAN WAHEED                  | PAPER SCALE<br>A2 AS GVN |     | <u> </u>    |           | 31.07                       |
| SURVEY DESIGN AND DEVELOPMENT SECTION CONSTRUCTION AND PROLECTS MANGEMENT DEPARTMEN MTCC TOWER, BODU THAKURUFAANU MAGU, MALE 2018 REPUBLIC OF MALDIVES. PHONE: +(960) 332 6822.FAX: + (960) 333 2835 E-MAIL: design development@infoc.com.mv |                                                        |                                     | DRAWN BY:<br>AHMED IMAD                               | CHECKED BY:<br>AMINATH SAMAHA                         | DATE<br>16-07-20         |     |             |           | SHEET TITLE 43              |



STRUCTURAL SECTION X-X

SCALE 1:100 0 1 2 4 8 METERES

|                                                                                                                                                                     | PROJECT TITLE  R.UNGOOFAARU REGIONAL HOSPITAL EXTENSION | CLIENT & ADDRESS MINISTRY OF HEALTH | DESIGN ARCHITECT:<br>SURVEYING, DESIGN AND DEVELOPME | NT SECTION                              |                          | REV         | DESCRIPTION DATI | SHEET IDENTIFICATION NUMBER |
|---------------------------------------------------------------------------------------------------------------------------------------------------------------------|---------------------------------------------------------|-------------------------------------|-----------------------------