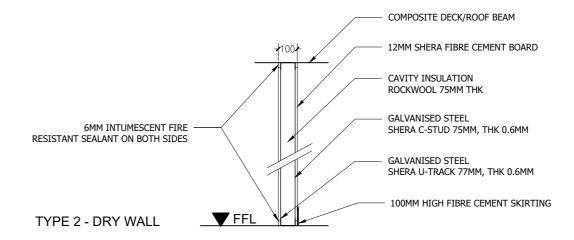

| DRAWING TITLE AS GIVEN                                  | PROJECT LOCATION R.UNGOOFAARU       | ARCHITECT:<br>AMINATH ZOONA               | ARCHITECTURAL CHECKER:<br>IRUFAAN WAHEED | PAPER SCALE<br>A2 AS GVN | ╟─┤ |                       | A3.02                       |
| CONSTRUCTION AND PROJECTS MANGEMENT DEPARTMENT, MTCC TOWER, BODU THAVURUFAANU MAGU, MALE 20181, REPUBLIC OF MALDINES, PHONE:+ (960) 332 6822 FAX: + (960) 333 2835 E-MAIL: design_development@mtcc.com.mv |                                                         |                                     | DRAWN BY:<br>HASSAN SHAHULAN              | CHECKED BY:<br>AMINATH SAMAHA            | DATE<br>16-07-20         |     |                       | SHEET TITLE<br>18           |









#### WALL TYPES

SCALE 1:100

#### IMPORTANT NOTES:

- 1. CHECK THE SURFACES FOR INGRESS OF DAMPNESS OR WATER, INCLUDING SEEPAGE.
- 2. ARREST THE WATER PROBLEM.
- 3. ENSURE PROPER CURING OF MASONRY WALLS BEFORE TAKING UP PLASTERING WORKS.
- 4. ENSURE PROPER CURING OF PLASTERED SURFACE
- 5. USE WATER-PROOFING ADMIXTURE WHILE PLASTERING OF WALLS FALLING UNDER HIGH MOISTURE ZONE.
- REMOVE LOOSE PATCH OF PLASTER IF ANY AND RE-PLASTER WITH CARE. PLASTERING LAYER AFTER DRYING SHOULD NOT SOUND HOLLOW WHEN TAPPED.
- 7. ENSURE WALLS ARE FULLY DRY BEFORE TAKING UP ANY PAINTING WORK.
- 8. SELECT PROPER TYPE OF WALL PRIMER COMPATIBLE WITH THE TYPE OF PAINT USED. FOLLOW MANUFACTURER INSTRUCTIONS FOR APPLICATION.

|