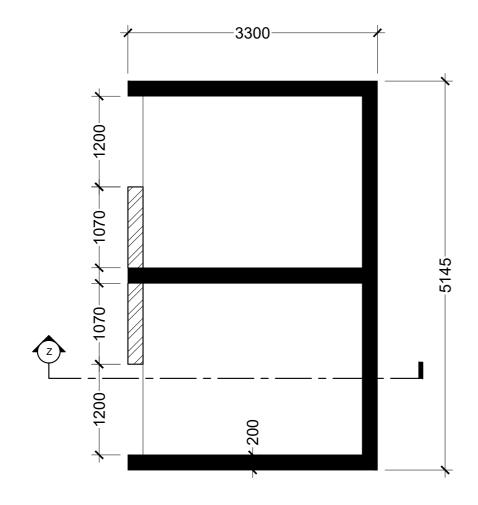

#### MAIN STAIR CASE DETAIL

SCALE 1:50 0 0.25 0.5 1 2 METER:

|                                                                                                                                                                                                       | PROJECT TITLE  R.UNGOOFAARU REGIONAL HOSPITAL EXTENSION | CLIENT & ADDRESS MINISTRY OF HEALTH | DESIGN ARCHITECT:<br>SURVEYING, DESIGN AND DEVELOPMENT SECTION |                                          | REV                      | DESCRIPTION ESCRIPTION | DATE APPR | SHEET IDENTIFICATION NUMBER |                   |
|-------------------------------------------------------------------------------------------------------------------------------------------------------------------------------------------------------|---------------------------------------------------------|-------------------------------------|----------------------------------------------------------------|------------------------------------------|--------------------------|------------------------|-----------|-----------------------------|-------------------|
| M T C C MALDIVES TRANSPORT & CONTRACTING COMPANY PLC                                                                                                                                                  |                                                         |                                     | ENGINEER:<br>IBRAHIM THOAM                                     | STRUCTURAL CHECKER:<br>ABDULLA RAMEEZ    |                          |                        |           |                             | Λ5.04             |
| SURVEY, DESIGN AND DEVELOPMENT SECTION                                                                                                                                                                | DRAWING TITLE AS GIVEN                                  | PROJECT LOCATION R.UNGOOFAARU       | ARCHITECT:<br>AMINATH ZOONA                                    | ARCHITECTURAL CHECKER:<br>IRUFAAN WAHEED | PAPER SCALE<br>A2 AS GVN |                        |           |                             | A5.04             |
| CONSTRUCTION PROPERTIES IS INMINISTRUCTION OF TOWNS IN CONTROL THANK IN A MANUAL MALE 20181, REPUBLIC OF MALDIVES, PHONE: +(860) 332 6822 FAX: +(960) 333 2833 E-MAIL: design_development@mtcc.com.mv |                                                         |                                     | DRAWN BY:<br>HASSAN SHAHULAN                                   | CHECKED BY:<br>AMINATH SAMAHA            | DATE<br>16-07-20         |                        |           |                             | SHEET TITLE<br>20 |