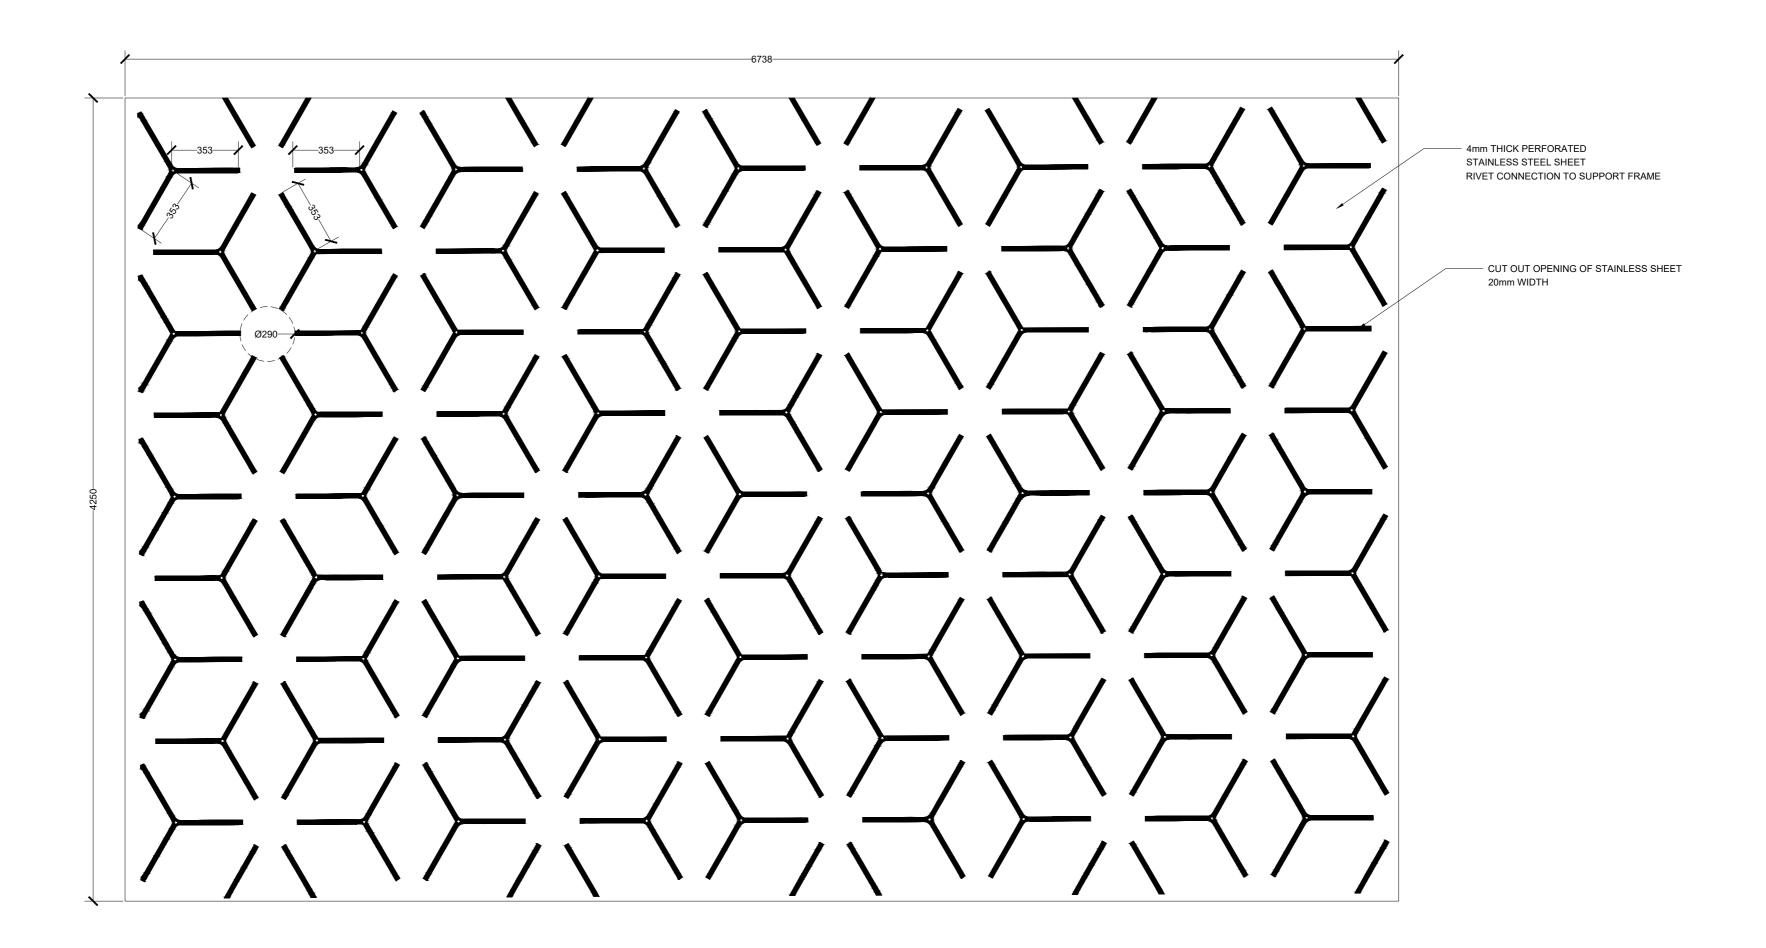

|                                              | 11                 | HACCAN CHAHIII ANI               | AMINIATU CAMAUA                           | 16 07 2 | n It   |                 |      |        | 4 a4 II                      |

TOP FRAME DETAI

SHS 50mm x 50mm FRAME

- SHS 50mm x 50mm SUPPORT

- SHS 25mm x 25mm HORIZONTAL SECTION (@600mm C/C) CENTRAL SUPPORT FRAME

SHS 25mm x 25mm VERTICAL

SHS 50mm x 50mm SUPPORT

SHS 50mm x 50mm FRAME

(6mm Ø100mm ANCHOR BOLT EMBEDDED CONNECTION TO EXTERIOR WALL)

SECTION (@600mm C/C)
SUPPORT FOR 4MM THICK EXTERIOR
PERFORATED S.S SHEET

(6mm Ø100mm ANCHOR BOLT EMBEDDED CONNECTION TO EXTERIOR WALL)



#### EXTERIOR PERFORATED CLADDING PANEL DETAIL

SCALE 1:20 0 0.1 0.2 0.4 0.8 METER

|                                                                                                            | PROJECT TITLE  R UNGOOFAARU REGIONAL HOSPITAL EXTENSION | CLIENT & ADDRESS MINISTRY OF HEALTH | DESIGN ARCHITECT:<br>SURVEYING, DESIGN AND DEVELOPMEN | IT SECTION                               |                          | DESCRIPTION | DATE | APPR | SHEET IDENTIFICATION NUMBER |
|------------------------------------------------------------------------------------------------------------|---------------------------------------------------------|-------------------------------------|-------------------------------------------------------|------------------------------------------|------------------