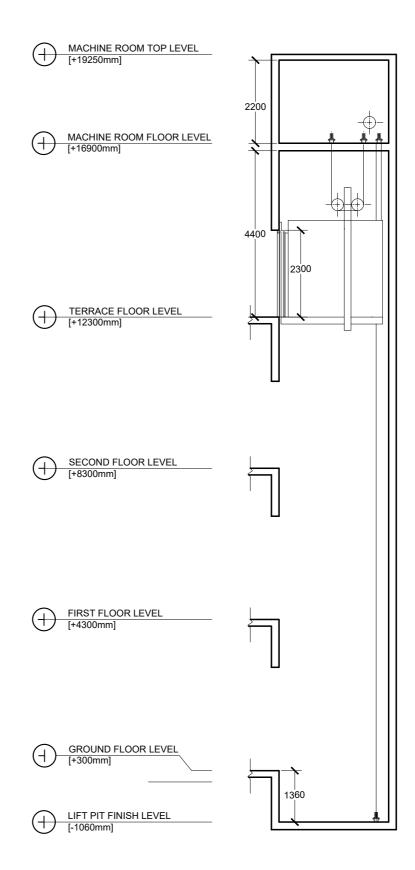

SECTION X-X
SCALE 1:100

|                                                                                                                              |                        | CLIENT & ADDRESS MINISTRY OF HEALTH | DESIGN ARCHITECT:<br>SURVEYING, DESIGN AND DEVELOPMEN | T SECTION                                |                          | REV | DESCRIPTION DATE / | APPR | SHEET IDENTIFICATION NUMBER |
|------------------------------------------------------------------------------------------------------------------------------|------------------------|-------------------------------------|-------------------------------------------------------|------------------------------------------|--------------------------|-----|--------------------|------|-----------------------------|
| M T C C MALDIVES TRANSPORT & CONTRACTING COMPANY PLC                                                                         |                        |                                     | ENGINEER:<br>IBRAHIM THOAM                            | STRUCTURAL CHECKER:<br>ABDULLA RAMEEZ    |                          |     |                    |      | A3.01                       |
| SURVEY, DESIGN AND DEVELOPMENT SECTION                                                                                       | DRAWING TITLE AS GIVEN | PROJECT LOCATION R.UNGOOFAARU       | ARCHITECT:<br>AMINATH ZOONA                           | ARCHITECTURAL CHECKER:<br>IRUFAAN WAHEED | PAPER SCALE<br>A2 AS GVN |     |                    |      | A3.01                       |
| REPUBLIC OF MALDIVES, REPUBLIC OF MALDIVES, PHONE:+(960) 332 6822,FAX:+(960) 333 2835 E-MAIL: design_development@mtcc.com.mv |                        |                                     | DRAWN BY:<br>HASSAN SHAHULAN                          | CHECKED BY:<br>AMINATH SAMAHA            | DATE<br>16-07-20         |     |                    | =    | SHEET TITLE<br>12           |