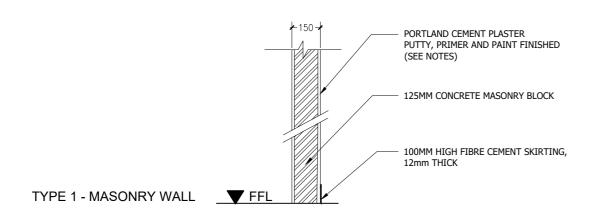

#### WALL TYPES

SCALE 1:100

#### IMPORTANT NOTES:

- 1. CHECK THE SURFACES FOR INGRESS OF DAMPNESS OR WATER, INCLUDING SEEPAGE.
- 2. ARREST THE WATER PROBLEM.
- 3. ENSURE PROPER CURING OF MASONRY WALLS BEFORE TAKING UP PLASTERING WORKS.
- 4. ENSURE PROPER CURING OF PLASTERED SURFACE
- 5. USE WATER-PROOFING ADMIXTURE WHILE PLASTERING OF WALLS FALLING UNDER HIGH MOISTURE ZONE.
- REMOVE LOOSE PATCH OF PLASTER IF ANY AND RE-PLASTER WITH CARE. PLASTERING LAYER AFTER DRYING SHOULD NOT SOUND HOLLOW WHEN TAPPED.
- 7. ENSURE WALLS ARE FULLY DRY BEFORE TAKING UP ANY PAINTING WORK.
- 8. SELECT PROPER TYPE OF WALL PRIMER COMPATIBLE WITH THE TYPE OF PAINT USED. FOLLOW MANUFACTURER INSTRUCTIONS FOR APPLICATION.