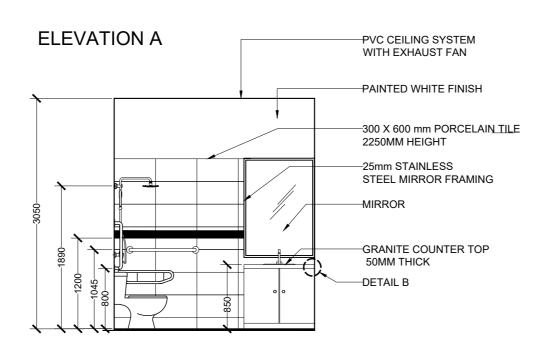

KEY PLAN SCALE 1:100 FLOOR PLAN

**ELEVATION A** 

**ELEVATION B** 

**ELEVATION C** 

ELEVATION D

PUBLIC UNIVERSAL TOILET LARGE SCALE VIEWS

|                                                                                                                                                                   | CORD LEGY WITH                           | COURTY A APPENDA                    | Income and an analysis of                             |                                          |                          | (REV     | DESCRIPTION DATE APPR |                             |
|-------------------------------------------------------------------------------------------------------------------------------------------------------------------|------------------------------------------|-------------------------------------|-------------------------------------------------------|------------------------------------------|--------------------------|----------|-----------------------|-----------------------------|
|                                                                                                                                                                   | R.UNGOOFAARU REGIONAL HOSPITAL EXTENSION | CLIENT & ADDRESS MINISTRY OF HEALTH | DESIGN ARCHITECT:<br>SURVEYING, DESIGN AND DEVELOPMEN | IT SECTION                               |                          | KEV      | DESCRIPTION DATE APPR | SHEET IDENTIFICATION NUMBER |
| M T C C                                                                                                                                                           |                                          |                                     | ENGINEER:<br>IBRAHIM THOAM                            | STRUCTURAL CHECKER:<br>ABDULLA RAMEEZ    |                          | $\vdash$ |                       | A4.01                       |
| CONTRACTING COMPANY PLC SURVEY, DESIGN AND DEVELOPMENT SECTION                                                                                                    | DRAWING TITLE AS GIVEN                   | PROJECT LOCATION R.UNGOOFAARU       | ARCHITECT:<br>AMINATH ZOONA                           | ARCHITECTURAL CHECKER:<br>IRUFAAN WAHEED | PAPER SCALE<br>A2 AS GVN | H        |                       | A4.01                       |
| MTCC TOWER, BODD I HARUHUFAANU MAGU, MALE 20181,<br>REPUBLIC OF MALDIVES,<br>PHONE:+(960) 332 6822 FAX: +(960) 333 2835<br>E-MAIL: design.development⊚mtcc.com.πv |                                          |                                     | DRAWN BY:<br>HASSAN SHAHULAN                          | CHECKED BY:<br>AMINATH SAMAHA            | DATE<br>16-07-20         |          |                       | SHEET TITLE 14              |

FLOOR PLAN

**ELEVATION A** 

ELEVATION B ELEVATION C ELEVATION D