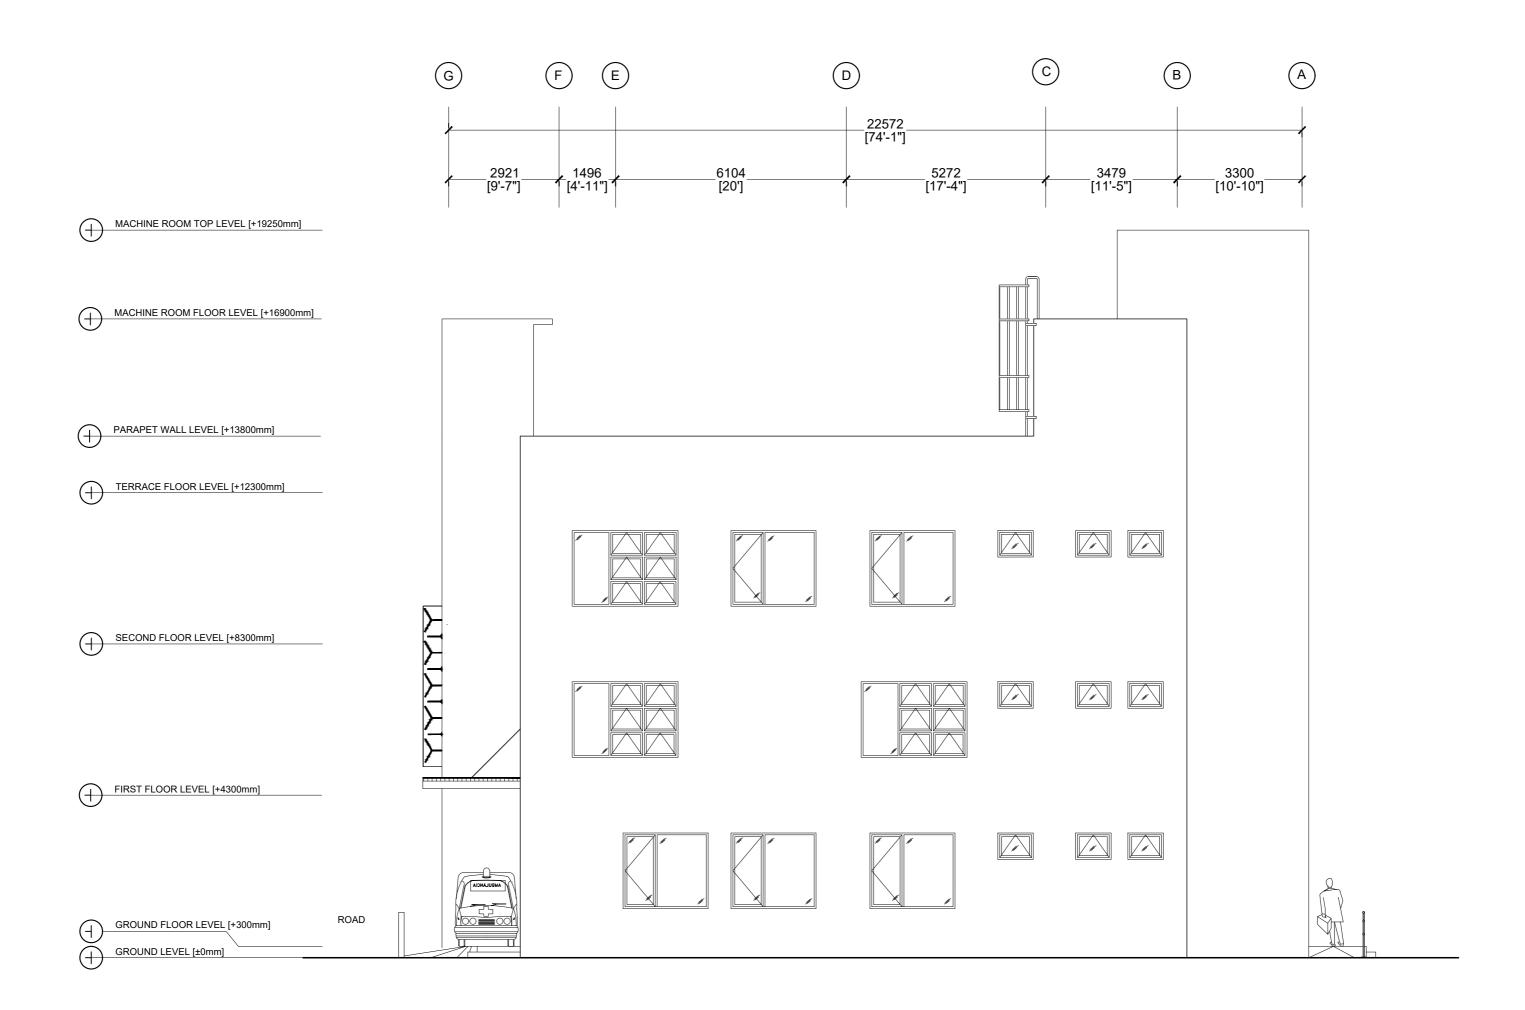

## ELEVATION 3 SCALE 1:100

0 1 2 4 8 METERES

|                                                                                                                                                                                                           | PROJECT TITLE  R LINGOOFAARU REGIONAL HOSPITAL EXTENSION | CLIENT & ADDRESS MINISTRY OF HEALTH | DESIGN ARCHITECT:<br>SURVEYING, DESIGN AND DEVELOPME | NT SECTION                               |                          | REV | DESCRIPTION | DATE | APPR | SHEET IDENTIFICATION NUMBER |
|-----------------------------------------------------------------------------------------------------------------------------------------------------------------------------------------------------------|----------------------------------------------------------|-------------------------------------|------------------------------------------------------|------------------------------------------|--------------------------|-----|-------------|------|------|-----------------------------|
| M T C C MALDIVES TRANSPORT & CONTRACTING COMPANY PLC                                                                                                                                                      |                                                          |                                     | ENGINEER:<br>IBRAHIM THOAM                           | STRUCTURAL CHECKER:<br>ABDULLA RAMEEZ    |                          |     |             |      |      | V 2 U 3                     |
| SURVEY, DESIGN AND DEVELOPMENT SECTION                                                                                                                                                                    | DRAWING TITLE AS GIVEN                                   | PROJECT LOCATION R.UNGOOFAARU       | ARCHITECT:<br>AMINATH ZOONA                          | ARCHITECTURAL CHECKER:<br>IRUFAAN WAHEED | PAPER SCALE<br>A2 AS GVN |     |             |      |      | A2.03                       |
| OURS MICLION PARD PRICE IS MANUSCRIPT IDEPARTMENT. MTCC TOWER, BODU THAKURUFANDI MAGU, MALE 20181, REPUBLIC OF MALDINES, PHONE:-(960) 332 6822;FAX: (960) 333 2835 E-MAIL: design development@mtcc.com.mv |                                                          |                                     | DRAWN BY:<br>HASSAN SHAHULAN                         | CHECKED BY:<br>AMINATH SAMAHA            | DATE<br>16-07-20         | H   |             |      |      | SHEET TITLE<br>10           |