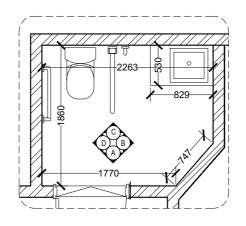

## PRIVATE ROOM UNIVERSAL TOILET LARGE SCALE VIEWS

| M T C C MALDIVES TRANSPORT &                                                                                                                                          | PROJ<br>R.U |
|-----------------------------------------------------------------------------------------------------------------------------------------------------------------------|-------------|
| CONTRACTING COMPANY PLC                                                                                                                                               | DRAV        |
| SURVEY, DESIGN AND DEVELOPMENT SECTION<br>CONSTRUCTION AND PROJECTS MANGEMENT DEPARTMENT,<br>MTCC TOWER, BODU THAKURUFAANU MAGU, MALE 20181,<br>REPUBLIC OF MALDIVES. | AS          |
| PHONE:+(960) 332 6822,FAX: +(960) 333 2835<br>E-MAIL: design.development@mtcc.com.mv                                                                                  |             |