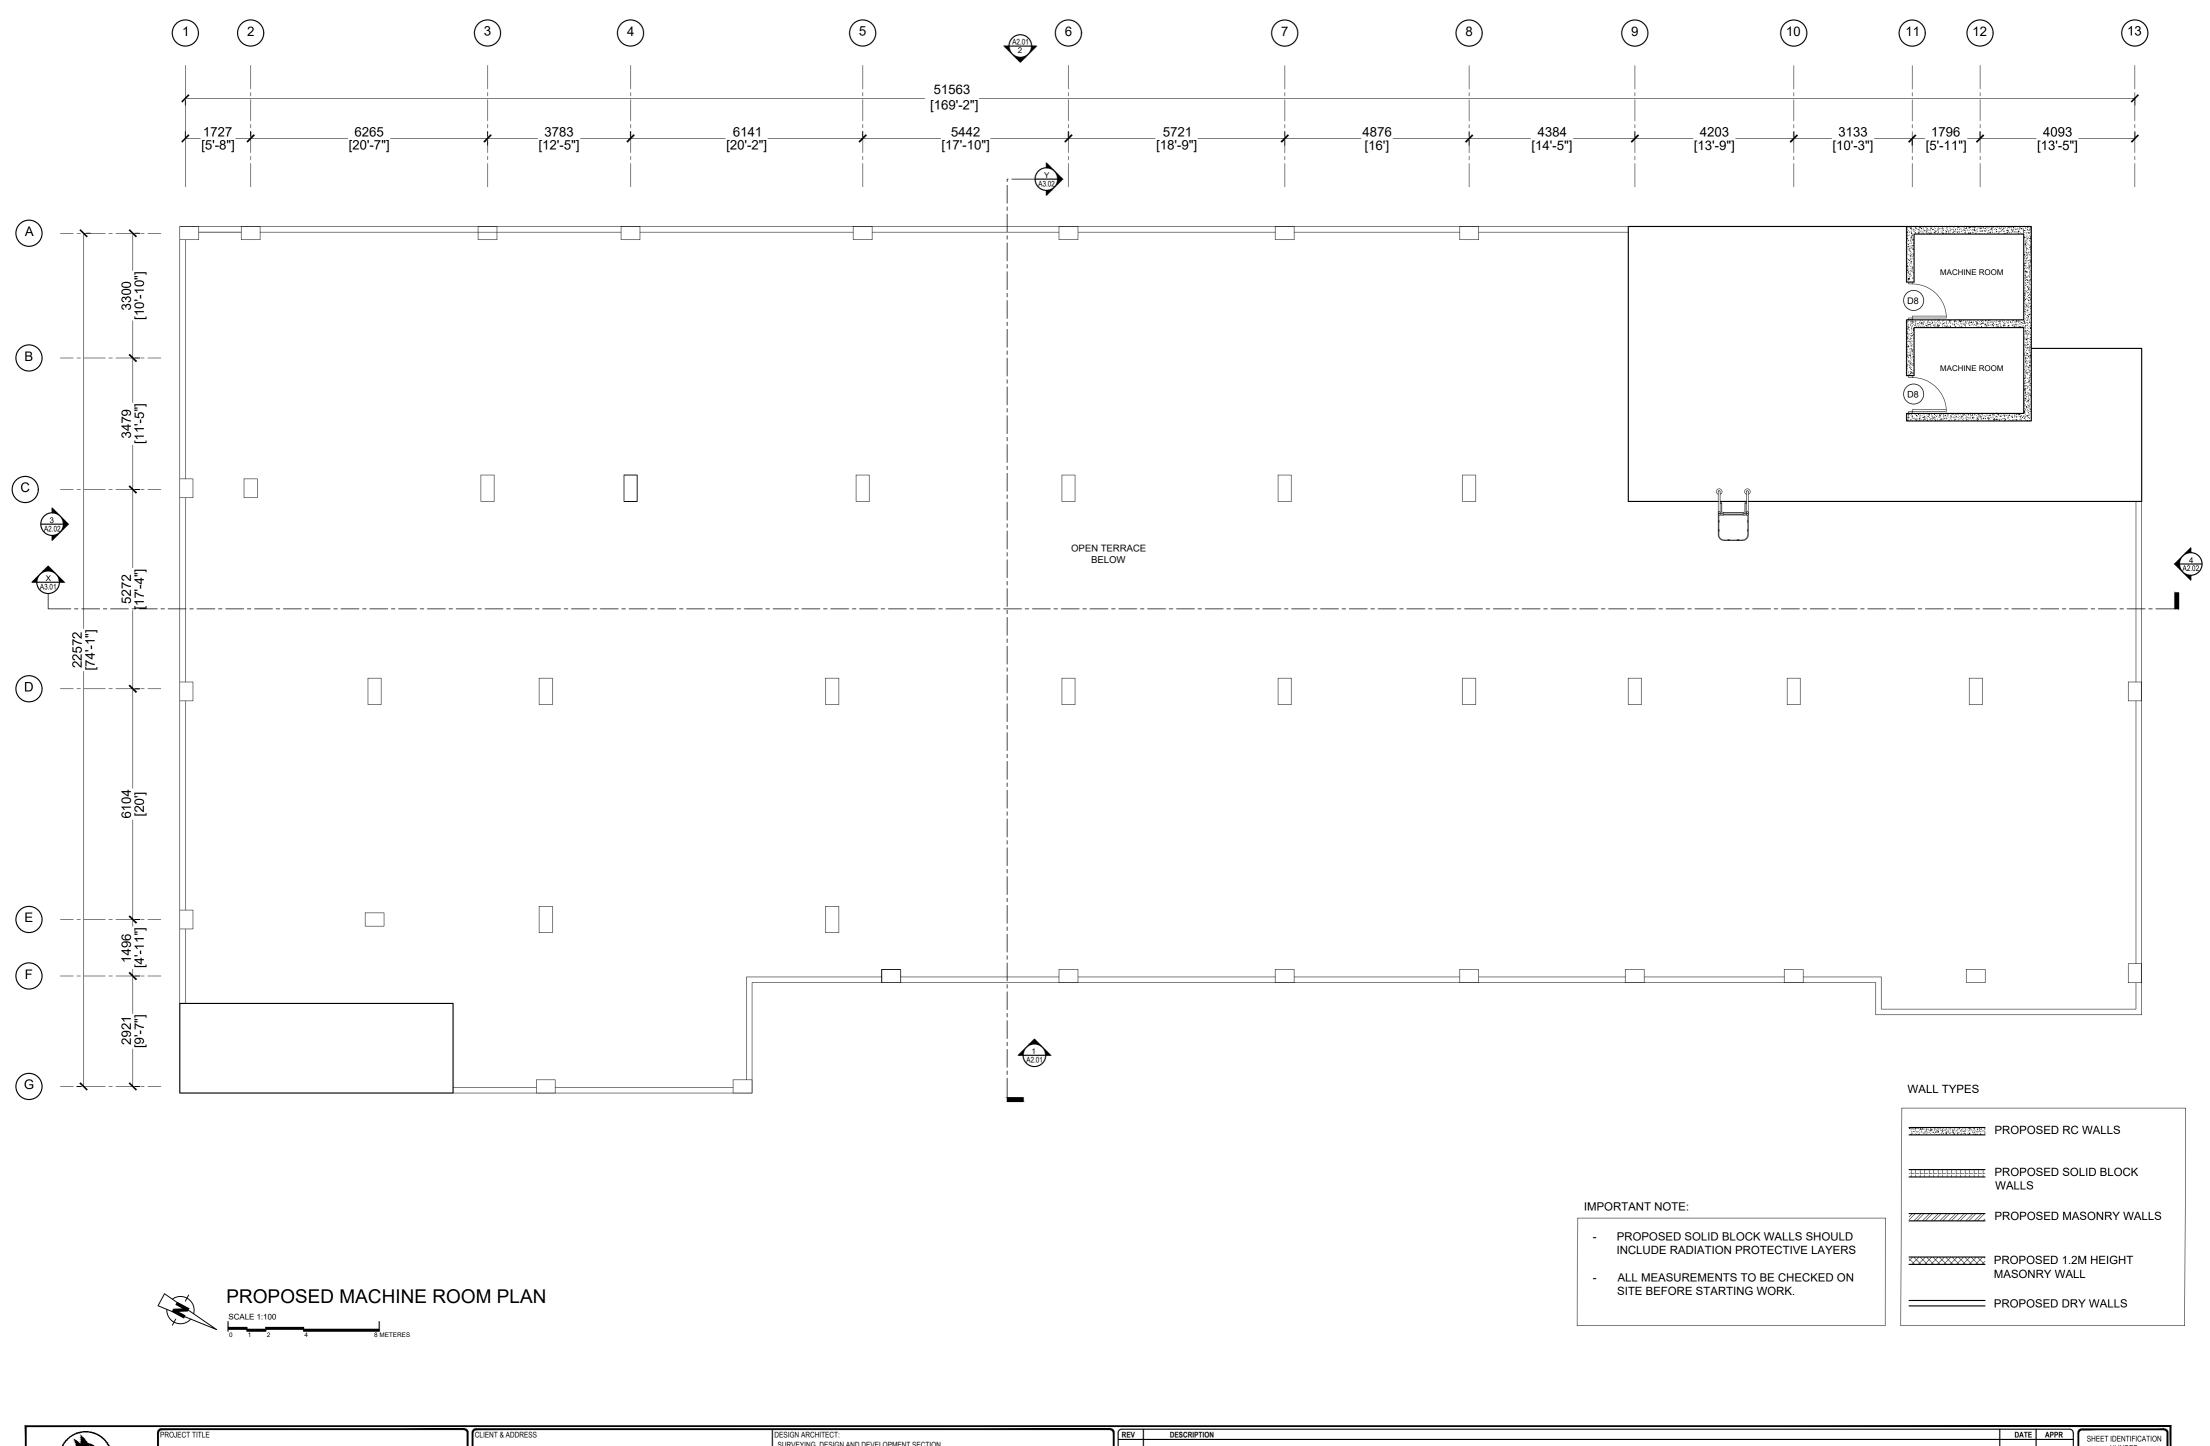

|                                     | DRAWN BY:<br>HASSAN SHAHULAN    | CHECKED BY:                              | DATE<br>16-07-20         |                 |          | $\exists L$ | SHEET TITLE<br>04             |





|                                                                                                                                                        |                                 | CLIENT & ADDRESS MINISTRY OF HEALTH | DESIGN ARCHITECT:<br>SURVEYING, DESIGN AND DEVELOPMENT | RVEYING, DESIGN AND DEVELOPMENT SECTION  |                 | $\bigcap$ | REV DESCRIPTION | DATE | APPR | SHEET IDENTIFICATION NUMBER |
|--------------------------------------------------------------------------------------------------------------------------------------------------------|---------------------------------|-------------------------------------|--------------------------------------------------------|------------------------------------------|-----------------|-----------|-----------------|-----