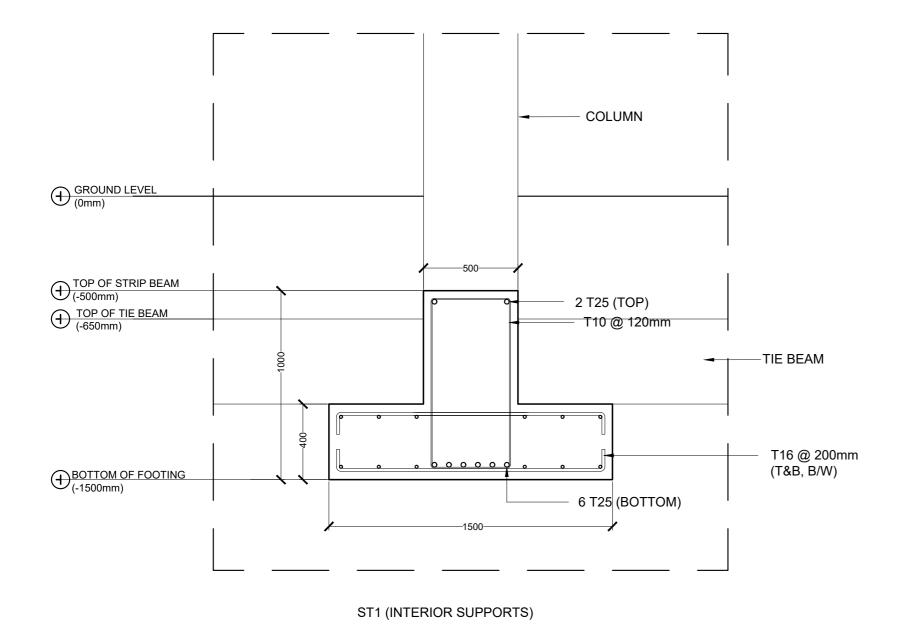

|                                     | DRAWN BY:<br>AHMED IMAD                              | CHECKED BY:<br>AMINATH SAMAHA                              | DATE<br>16-07-20         |                           | SHEET TITLE 49              |





ST1 (MID SPAN & EXTERIOR SUPPORTS)



| 1                                                                                                                                      |                                          |                    |                                   |                                       |                |        |
|----------------------------------------------------------------------------------------------------------------------------------------|------------------------------------------|--------------------|-----------------------------------|---------------------------------------|----------------|--------|
|                                                                                                                                        | PROJECT T