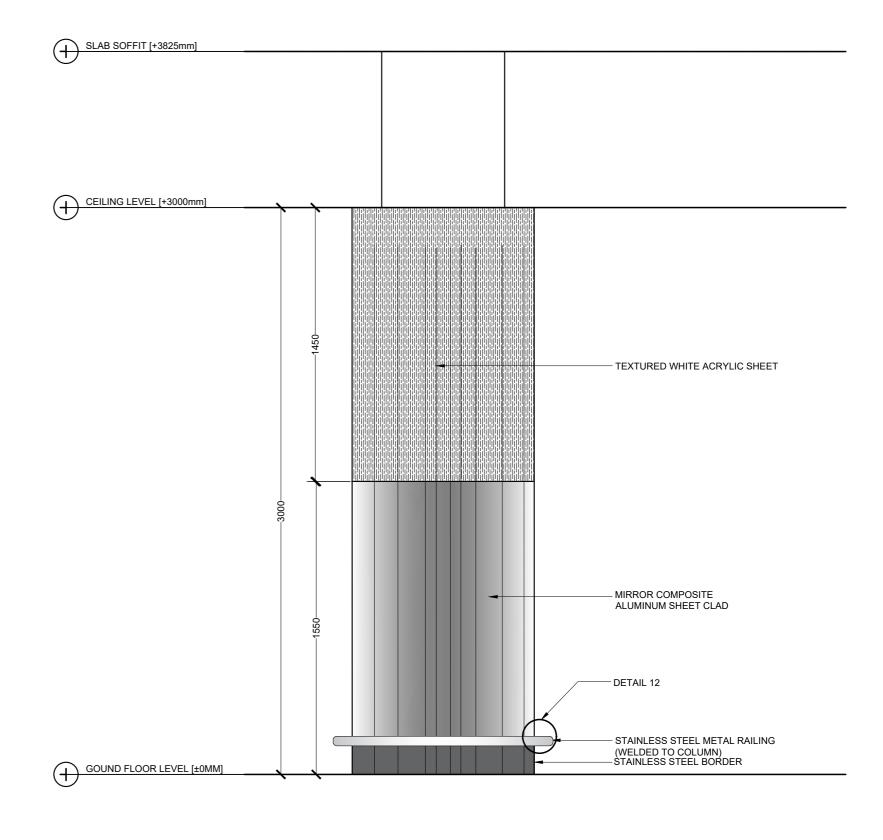

| IRUFAAN WAHEED                        | PAPER SCA<br>A2 AS | GVN                       |                             | H3.00          |
| SURVEY DESIGN AND DEVELOPMENT SECTION CONSTRUCTION AND PROJECTS MANGEMENT DEPARTMENT MTCC TOWER, BODU THAKURUFAANU MAGU, MALE 20181, REPUBLIC OF MALDIVES, PHONE: + (660) 332 6802 FAX: - (660) 333 2835 E-MAIL: dissign.development@mticc.com.mv |                                                         | J                                   | DRAWN BY:<br>HASSAN SHAHULAN                                   | CHECKED BY:<br>AMINATH SAMAHA         | DATE<br>16-07-20   | ┈                         |                             | SHEET TITLE 22 |



#### INTERIOR COLUMN CLAD PLAN VIEW





DETAIL 12 [COLUMN SKIRTING] SCALE 1:10



REFERENCE IMAGE DETAIL 11



## INTERIOR COLUMN CLAD ELEVATION VIEW



|                                                                                                                                                                                                                            | PROJECT TITLE                                      | CLIENT & ADDRESS   | DESIGN ARCHITECT:             |                                           |             | REV  | DESCRIPTION | DATE APPR | CHEET IDENTIFICATION        |
|----------------------------------------------------------------------------------------------------------------------------------------------------------------------------------------------------------------------------|----------------------------------------------------|--------------------|----------