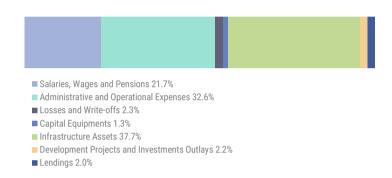

### **EXPENDITURE COMPOSITION - AUGUST**

TABLE 2: SUMMARY OF GOVERNMENT FINANCES 1/

| in n | nillions of MVR unless stated otherwise      | Jan - Aug 2022 | Jan - Aug 2023 | Aug 2022  | Aug 2023  |
|------|----------------------------------------------|----------------|----------------|-----------|-----------|
| A    | TOTAL REVENUES AND GRANTS                    | 19,275.6       | 23,891.7       | 1,898.3   | 2,445.1   |
|      | Tax Revenues                                 | 14,080.1       | 17,451.6       | 1,377.0   | 1,575.0   |
|      | Non-Tax Revenues                             | 5,031.4        | 6,089.0        | 490.5     | 785.6     |
|      | Proceeds from Sale of Assets                 | 11.8           | 3.9            | 1.5       | 0.3       |
|      | Grants                                       | 313.5          | 377.4          | 30.2      | 89.7      |
|      | less: Subsidiary Loan Repayment              | (161.2)        | (30.2)         | (0.9)     | (5.6)     |
|      | TOTAL BUDGET                                 | 27,530.3       | 33,357.3       | 3,738.4   | 4,691.8   |
| В    | TOTAL EXPENDITURE (C+D)                      | 25,006.1       | 31,696.7       | 3,329.3   | 4,531.1   |
| С    | RECURRENT EXPENDITURE                        | 18,208.3       | 20,788.6       | 2,456.3   | 2,569.2   |
|      | Salaries, Wages and Pensions                 | 7,369.9        | 7,881.8        | 917.6     | 985.1     |
|      | Administrative and Operational Expenses      | 10,795.8       | 12,554.6       | 1,535.3   | 1,478.6   |
|      | Losses and Write-offs                        | 42.6           | 352.2          | 3.4       | 105.5     |
| D    | CAPITAL EXPENDITURE                          | 6,797.8        | 10,908.2       | 873.0     | 1,961.9   |
|      | Capital Equipments                           | 272.3          | 337.4          | 45.2      | 60.6      |
|      | Land and Building                            | 1,169.2        | 3,018.4        | 234.5     | 704.7     |
|      | Infrastructure Assets                        | 3,681.6        | 5,836.4        | 517.1     | 1,002.3   |
|      | Development Projects and Investments Outlays | 1,221.1        | 1,050.5        | 27.5      | 101.8     |
|      | Lendings                                     | 453.6          | 665.5          | 48.7      | 92.6      |
| Ε    | PRIMARY BALANCE - SURPLUS / (DEFICIT) (F+G)  | (3,447.5)      | (5,147.5)      | (1,144.8) | (1,855.0) |
| F    | OVERALL BALANCE - SURPLUS / (DEFICIT) (A-B)  | (5,730.5)      | (7,805.0)      | (1,431.0) | (2,086.1) |
| G    | Financing and Interest Costs                 | 2,283.0        | 2,657.4        | 286.2     | 231.0     |
| Mei  | morandum Items:                              |                |                |           |           |
|      | Loan Repayment                               | 2,430.7        | 1,575.1        | 383.8     | 160.7     |
|      | Other Investments                            | 93.6           | 85.5           | 25.2      | -         |
|      | Transfers to Sovereign Development Fund      | 561.7          | 693.6          | 71.0      | 90.4      |