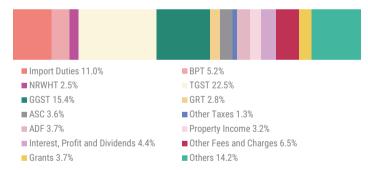

TABLE 2: SUMMARY OF GOVERNMENT FINANCES 1/

| in n | nillions of MVR unless stated otherwise      | Jan - Aug 2022 | Jan - Aug 2023 | Aug 2022  | Aug 2023  |
|------|----------------------------------------------|----------------|----------------|-----------|-----------|
| A    | TOTAL REVENUES AND GRANTS                    | 19,275.6       | 23,891.7       | 1,898.3   | 2,445.1   |
|      | Tax Revenues                                 | 14,080.1       | 17,451.6       | 1,377.0   | 1,575.0   |
|      | Non-Tax Revenues                             | 5,031.4        | 6,089.0        | 490.5     | 785.6     |
|      | Proceeds from Sale of Assets                 | 11.8           | 3.9            | 1.5       | 0.3       |
|      | Grants                                       | 313.5          | 377.4          | 30.2      | 89.7      |
|      | less: Subsidiary Loan Repayment              | (161.2)        | (30.2)         | (0.9)     | (5.6)     |
|      | TOTAL BUDGET                                 | 27,530.3       | 33,357.3       | 3,738.4   | 4,691.8   |
| В    | TOTAL EXPENDITURE (C+D)                      | 25,006.1       | 31,696.7       | 3,329.3   | 4,531.1   |
| С    | RECURRENT EXPENDITURE                        | 18,208.3       | 20,788.6       | 2,456.3   | 2,569.2   |
|      | Salaries, Wages and Pensions                 | 7,369.9        | 7,881.8        | 917.6     | 985.1     |
|      | Administrative and Operational Expenses      | 10,795.8       | 12,554.6       | 1,535.3   | 1,478.6   |
|      | Losses and Write-offs                        | 42.6           | 352.2          | 3.4       | 105.5     |
| D    | CAPITAL EXPENDITURE                          | 6,797.8        | 10,908.2       | 873.0     | 1,961.9   |
|      | Capital Equipments                           | 272.3          | 337.4          | 45.2      | 60.6      |
|      | Land and Building                            | 1,169.2        | 3,018.4        | 234.5     | 704.7     |
|      | Infrastructure Assets                        | 3,681.6        | 5,836.4        | 517.1     | 1,002.3   |
|      | Development Projects and Investments Outlays | 1,221.1        | 1,050.5        | 27.5      | 101.8     |
|      | Lendings                                     | 453.6          | 665.5          | 48.7      | 92.6      |
| Ε    | PRIMARY BALANCE - SURPLUS / (DEFICIT) (F+G)  | (3,447.5)      | (5,147.5)      | (1,144.8) | (1,855.0) |
| F    | OVERALL BALANCE - SURPLUS / (DEFICIT) (A-B)  | (5,730.5)      | (7,805.0)      | (1,431.0) | (2,086.1) |
| G    | Financing and Interest Costs                 | 2,283.0        | 2,657.4        | 286.2     | 231.0     |
| Mei  | morandum Items:                              |                |                |           |           |
|      | Loan Repayment                               | 2,430.7        | 1,575.1        | 383.8     | 160.7     |
|      | Other Investments                            | 93.6           | 85.5           | 25.2      | -         |
|      | Transfers to Sovereign Development Fund      | 561.7          | 693.6          | 71.0      | 90.4      |