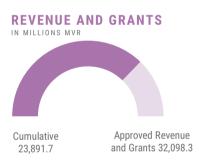

# MONTHLY FISCAL DEVELOPMENTS

Revenue and Grants for August 2023 is 2,445.1 million, which is a 28.8 percent increase compared to August 2022.

As of 04 November 2021, Council Grants are included in the budget.

TABLE 1: OVERVIEW OF GOVERNMENT FINANCES 1/

| TABLE 1. OVERVIEW OF GOVERNMENT FINANCES                  |           |           |           |
|-----------------------------------------------------------|-----------|-----------|-----------|
|                                                           | Approved  | Actual    | Actual    |
|                                                           | Budget    | Jan - Aug | Jan - Aug |
| in millions of MVR unless stated otherwise                | 2023      | 2022      | 2023      |
| Total Revenue and Grants                                  | 32,098.3  | 19,275.6  | 23,891.7  |
| of which: Total Revenue                                   | 29,628.9  | 18,962.1  | 23,514.3  |
| Total Budget                                              | 42,840.8  | 27,530.3  | 33,357.3  |
| Total Expenditure                                         | 40,718.3  | 25,006.1  | 31,696.7  |
| Recurrent                                                 | 28,636.8  | 18,208.3  | 20,788.6  |
| Capital                                                   | 12,081.5  | 6,797.8   | 10,908.2  |
| Primary Balance                                           | (5,183.1) | (3,447.5) | (5,147.5) |
| Overall Balance                                           | (8,620.0) | (5,730.5) | (7,805.0) |
|                                                           |           |           |           |
| Memorandum Items:                                         |           |           |           |
| Loan Repayment and Subscriptions to Multilateral Agencies | 2,122.5   | 2,524.2   | 1,660.6   |
| Transfers to Sovereign Development Fund                   | 871.4     | 561.7     | 693.6     |
| Total Revenue to GDP                                      | 27.9%     | -         |           |
| Total Expenditure to GDP                                  | 38.3%     | -         | -         |
| Primary Balance to GDP                                    | -4.9%     | -         | -         |
| Overall Balance to GDP                                    | -8.1%     | -         | -         |
| Nominal GDP <sup>2/</sup>                                 | 106,375   | -         | -         |