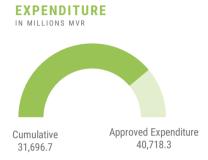

# August 2023

Total Expenditure for August 2023 increased by 36.1 percent compared to the same month of 2022. Compared to August 2022, Capital Expenditure increased by 124.7 percent while Recurrent Expenditure increased by 4.6 percent.

As of 04 November 2021, Council Grants are included in the budget.

TABLE 1: OVERVIEW OF GOVERNMENT FINANCES 1/

| TABLE 1. OVERVIEW OF GOVERNMENT FINANCES                  |           |           |           |
|-----------------------------------------------------------|-----------|-----------|-----------|
|                                                           | Approved  | Actual    | Actual    |
|                                                           | Budget    | Jan - Aug | Jan - Aug |
| in millions of MVR unless stated otherwise                | 2023      | 2022      | 2023      |
| Total Revenue and Grants                                  | 32,098.3  | 19,275.6  | 23,891.7  |
| of which: Total Revenue                                   | 29,628.9  | 18,962.1  | 23,514.3  |
| Total Budget                                              | 42,840.8  | 27,530.3  | 33,357.3  |
| Total Expenditure                                         | 40,718.3  | 25,006.1  | 31,696.7  |
| Recurrent                                                 | 28,636.8  | 18,208.3  | 20,788.6  |
| Capital                                                   | 12,081.5  | 6,797.8   | 10,908.2  |
| Primary Balance                                           | (5,183.1) | (3,447.5) | (5,147.5) |
| Overall Balance                                           | (8,620.0) | (5,730.5) | (7,805.0) |
|                                                           |           |           |           |
| Memorandum Items:                                         |           |           |           |
| Loan Repayment and Subscriptions to Multilateral Agencies | 2,122.5   | 2,524.2   | 1,660.6   |
| Transfers to Sovereign Development Fund                   | 871.4     | 561.7     | 693.6     |
| Total Revenue to GDP                                      | 27.9%     | -         |           |
| Total Expenditure to GDP                                  | 38.3%     | -         | -         |
| Primary Balance to GDP                                    | -4.9%     | -         | -         |
| Overall Balance to GDP                                    | -8.1%     | -         | -         |
| Nominal GDP <sup>2/</sup>                                 | 106,375   | -         | -         |