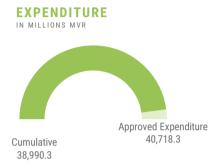

# October 2023

Total Expenditure for October 2023 increased by 11.4 percent compared to the same month of 2022. Compared to October 2022, Capital Expenditure increased by 21.5 percent while Recurrent Expenditure increased by 7.8 percent.

As of 04 November 2021, Council Grants are included in the budget.

TABLE 1: OVERVIEW OF GOVERNMENT FINANCES 1/

| TABLE 1: UVERVIEW OF GOVERNMENT FINANCES                  |                    |                     |                     |
|-----------------------------------------------------------|--------------------|---------------------|---------------------|
|                                                           | Approved<br>Budget | Actual<br>Jan - Oct | Actual<br>Jan - Oct |
| in millions of MVR unless stated otherwise                | 2023               | 2022                | 2023                |
| Total Revenue and Grants                                  | 32,098.3           | 23,149.4            | 28,428.9            |
| of which: Total Revenue                                   | 29,628.9           | 22,772.6            | 27,979.2            |
| Total Budget                                              | 42,840.8           | 34,495.5            | 41,028.4            |
| Total Expenditure                                         | 40,718.3           | 31,804.1            | 38,990.3            |
| Recurrent                                                 | 28,636.8           | 23,336.7            | 26,417.7            |
| Capital                                                   | 12,081.5           | 8,467.3             | 12,572.7            |
| Primary Balance                                           | (5,183.1)          | (5,516.8)           | (6,804.3)           |
| Overall Balance                                           | (8,620.0)          | (8,654.6)           | (10,561.5)          |
|                                                           |                    |                     |                     |
| Memorandum Items:                                         |                    |                     |                     |
| Loan Repayment and Subscriptions to Multilateral Agencies | 2,122.5            | 2,691.4             | 2,038.1             |
| Transfers to Sovereign Development Fund                   | 871.4              | 695.9               | 847.4               |
| Total Revenue to GDP                                      | 28.4%              | 21.8%               | 26.8%               |
| Total Expenditure to GDP                                  | 39.0%              | 30.5%               | 37.4%               |
| Primary Balance to GDP                                    | -5.0%              | -5.3%               | -6.5%               |
| Overall Balance to GDP                                    | -8.3%              | -8.3%               | -10.1%              |
| Nominal GDP <sup>2/</sup>                                 | 104,390            | -                   | -                   |