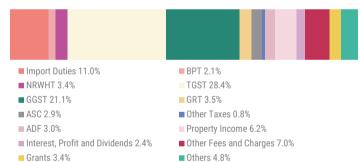

TABLE 2: SUMMARY OF GOVERNMENT FINANCES 1/

| in n | nillions of MVR unless stated otherwise      | Jan - Oct 2022 | Jan - Oct 2023 | Oct 2022  | Oct 2023 |
|------|----------------------------------------------|----------------|----------------|-----------|----------|
| A    | TOTAL REVENUES AND GRANTS                    | 23,149.4       | 28,428.9       | 1,764.9   | 2,638.1  |
|      | Tax Revenues                                 | 16,598.6       | 20,500.6       | 1,279.1   | 1,931.5  |
|      | Non-Tax Revenues                             | 6,322.4        | 7,203.9        | 462.8     | 616.5    |
|      | Proceeds from Sale of Assets                 | 15.1           | 305.5          | 0.5       | 0.5      |
|      | Grants                                       | 376.8          | 449.7          | 23.5      | 90.0     |
|      | less: Subsidiary Loan Repayment              | (163.6)        | (30.9)         | (1.0)     | (0.4)    |
|      | TOTAL BUDGET                                 | 34,495.5       | 41,028.4       | 3,360.3   | 3,758.6  |
| В    | TOTAL EXPENDITURE (C+D)                      | 31,804.1       | 38,990.3       | 3,260.5   | 3,632.8  |
| C    | RECURRENT EXPENDITURE                        | 23,336.7       | 26,417.7       | 2,391.7   | 2,577.6  |
|      | Salaries, Wages and Pensions                 | 9,232.5        | 9,976.6        | 930.6     | 1,021.9  |
|      | Administrative and Operational Expenses      | 14,060.4       | 16,037.3       | 1,459.9   | 1,536.6  |
|      | Losses and Write-offs                        | 43.8           | 403.8          | 1.2       | 19.0     |
| D    | CAPITAL EXPENDITURE                          | 8,467.3        | 12,572.7       | 868.8     | 1,055.2  |
|      | Capital Equipments                           | 356.3          | 505.9          | 25.2      | 123.8    |
|      | Land and Building                            | 1,485.8        | 3,445.9        | 202.0     | 263.6    |
|      | Infrastructure Assets                        | 4,757.7        | 6,526.6        | 537.0     | 499.7    |
|      | Development Projects and Investments Outlays | 1,328.8        | 1,112.4        | 53.8      | 33.9     |
|      | Lendings                                     | 538.7          | 981.8          | 50.8      | 134.2    |
| E    | PRIMARY BALANCE - SURPLUS / (DEFICIT) (F+G)  | (5,516.8)      | (6,804.3)      | (1,261.9) | (626.9)  |
| F    | OVERALL BALANCE - SURPLUS / (DEFICIT) (A-B)  | (8,654.6)      | (10,561.5)     | (1,495.6) | (994.7)  |
| G    | Financing and Interest Costs                 | 3,137.9        | 3,757.2        | 233.8     | 367.8    |
| Me   | morandum Items:                              |                |                |           |          |
|      | Loan Repayment                               | 2,569.3        | 1,939.7        | 99.8      | 113.0    |
|      | Other Investments                            | 122.1          | 98.4           | -         | 12.8     |
|      | Transfers to Sovereign Development Fund      | 695.9          | 847.4          | 68.0      | 79.3     |