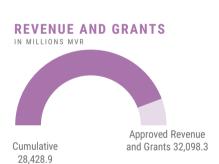

## MONTHLY FISCAL DEVELOPMENTS

Revenue and Grants for October 2023 is 2,638.1 million, which is a 49.5 percent increase compared to October 2022.

As of 04 November 2021, Council Grants are included in the budget.

TABLE 1: OVERVIEW OF GOVERNMENT FINANCES 1/

| TABLE 1: UVERVIEW OF GOVERNMENT FINANCES                  |                    |                     |                     |
|-----------------------------------------------------------|--------------------|---------------------|---------------------|
|                                                           | Approved<br>Budget | Actual<br>Jan - Oct | Actual<br>Jan - Oct |
| in millions of MVR unless stated otherwise                | 2023               | 2022                | 2023                |
| Total Revenue and Grants                                  | 32,098.3           | 23,149.4            | 28,428.9            |
| of which: Total Revenue                                   | 29,628.9           | 22,772.6            | 27,979.2            |
| Total Budget                                              | 42,840.8           | 34,495.5            | 41,028.4            |
| Total Expenditure                                         | 40,718.3           | 31,804.1            | 38,990.3            |
| Recurrent                                                 | 28,636.8           | 23,336.7            | 26,417.7            |
| Capital                                                   | 12,081.5           | 8,467.3             | 12,572.7            |
| Primary Balance                                           | (5,183.1)          | (5,516.8)           | (6,804.3)           |
| Overall Balance                                           | (8,620.0)          | (8,654.6)           | (10,561.5)          |
|                                                           |                    |                     |                     |
| Memorandum Items:                                         |                    |                     |                     |
| Loan Repayment and Subscriptions to Multilateral Agencies | 2,122.5            | 2,691.4             | 2,038.1             |
| Transfers to Sovereign Development Fund                   | 871.4              | 695.9               | 847.4               |
| Total Revenue to GDP                                      | 28.4%              | 21.8%               | 26.8%               |
| Total Expenditure to GDP                                  | 39.0%              | 30.5%               | 37.4%               |
| Primary Balance to GDP                                    | -5.0%              | -5.3%               | -6.5%               |
| Overall Balance to GDP                                    | -8.3%              | -8.3%               | -10.1%              |
| Nominal GDP <sup>2/</sup>                                 | 104,390            | -                   | -                   |