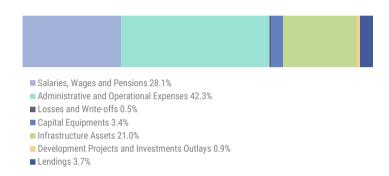

#### **EXPENDITURE COMPOSITION - OCTOBER**

TABLE 2: SUMMARY OF GOVERNMENT FINANCES 1/

| in n | nillions of MVR unless stated otherwise      | Jan - Oct 2022 | Jan - Oct 2023 | Oct 2022  | Oct 2023 |
|------|----------------------------------------------|----------------|----------------|-----------|----------|
| A    | TOTAL REVENUES AND GRANTS                    | 23,149.4       | 28,428.9       | 1,764.9   | 2,638.1  |
|      | Tax Revenues                                 | 16,598.6       | 20,500.6       | 1,279.1   | 1,931.5  |
|      | Non-Tax Revenues                             | 6,322.4        | 7,203.9        | 462.8     | 616.5    |
|      | Proceeds from Sale of Assets                 | 15.1           | 305.5          | 0.5       | 0.5      |
|      | Grants                                       | 376.8          | 449.7          | 23.5      | 90.0     |
|      | less: Subsidiary Loan Repayment              | (163.6)        | (30.9)         | (1.0)     | (0.4)    |
|      | TOTAL BUDGET                                 | 34,495.5       | 41,028.4       | 3,360.3   | 3,758.6  |
| В    | TOTAL EXPENDITURE (C+D)                      | 31,804.1       | 38,990.3       | 3,260.5   | 3,632.8  |
| C    | RECURRENT EXPENDITURE                        | 23,336.7       | 26,417.7       | 2,391.7   | 2,577.6  |
|      | Salaries, Wages and Pensions                 | 9,232.5        | 9,976.6        | 930.6     | 1,021.9  |
|      | Administrative and Operational Expenses      | 14,060.4       | 16,037.3       | 1,459.9   | 1,536.6  |
|      | Losses and Write-offs                        | 43.8           | 403.8          | 1.2       | 19.0     |
| D    | CAPITAL EXPENDITURE                          | 8,467.3        | 12,572.7       | 868.8     | 1,055.2  |
|      | Capital Equipments                           | 356.3          | 505.9          | 25.2      | 123.8    |
|      | Land and Building                            | 1,485.8        | 3,445.9        | 202.0     | 263.6    |
|      | Infrastructure Assets                        | 4,757.7        | 6,526.6        | 537.0     | 499.7    |
|      | Development Projects and Investments Outlays | 1,328.8        | 1,112.4        | 53.8      | 33.9     |
|      | Lendings                                     | 538.7          | 981.8          | 50.8      | 134.2    |
| E    | PRIMARY BALANCE - SURPLUS / (DEFICIT) (F+G)  | (5,516.8)      | (6,804.3)      | (1,261.9) | (626.9)  |
| F    | OVERALL BALANCE - SURPLUS / (DEFICIT) (A-B)  | (8,654.6)      | (10,561.5)     | (1,495.6) | (994.7)  |
| G    | Financing and Interest Costs                 | 3,137.9        | 3,757.2        | 233.8     | 367.8    |
| Me   | morandum Items:                              |                |                |           |          |
|      | Loan Repayment                               | 2,569.3        | 1,939.7        | 99.8      | 113.0    |
|      | Other Investments                            | 122.1          | 98.4           | -         | 12.8     |
|      | Transfers to Sovereign Development Fund      | 695.9          | 847.4          | 68.0      | 79.3     |