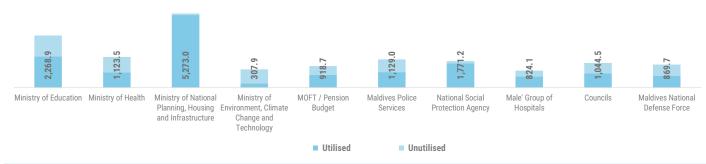

## **BUDGET UTILISATION BY OFFICE**

in millions MVR

The cumulative revenue and grants for the period, 01 January to 10 August 2023 is MVR 21,007.3 million. Most significant increment in Revenues this week was from Import Duties and Business Profit Tax.