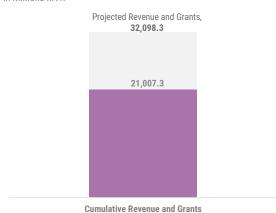

## **BUDGET UTILISATION BY OFFICE**

in millions MVR

The cumulative revenue and grants for the period, 01 January to 10 August 2023 is MVR 21,007.3 million. Most significant increment in Revenues this week was from Import Duties and Business Profit Tax.