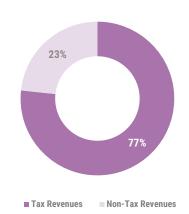

# **Weekly Fiscal Developments**

Week 32 as at 10 August 2023



#### **REVENUE AND GRANTS**

in millions MVR



# **EXPENDITURE COMPOSITION**

## **REVENUE COMPOSITION**





## **BUDGET UTILISATION BY OFFICE**

in millions MVR



The cumulative revenue and grants for the period, 01 January to 10 August 2023 is MVR 21,007.3 million. Most significant increment in Revenues this week was from Import Duties and Business Profit Tax.

The cumulative expenditure for the period is MVR 26,998.9 million. The major increments to the Expenditure this week were from Financing and Interest costs.

The overall balance for the period is a deficit of MVR 5,991.6 million.

#### Notes:

Figures in this report may be different to reports published by other offices as the figures are recorded the day it becomes realised to the Public Bank Account.

| in millions of MVR unless stated otherwise    | Approved  | as at 10<br>August 2022 | as at 10<br>August 2023 |  |
|---------------