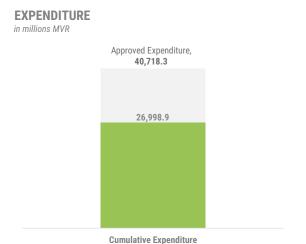

The cumulative expenditure for the period is MVR 26,998.9 million. The major increments to the Expenditure this week were from Financing and Interest costs.

The overall balance for the period is a deficit of MVR 5,991.6 million.