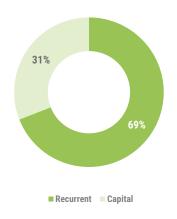

# **Weekly Fiscal Developments**

Week 32 as at 10 August 2023



#### **REVENUE AND GRANTS**

in millions MVR



# **EXPENDITURE COMPOSITION**

## **REVENUE COMPOSITION**





## **BUDGET UTILISATION BY OFFICE**

in millions MVR



The cumulative revenue and grants for the period, 01 January to 10 August 2023 is MVR 21,007.3 million. Most significant increment in Revenues this week was from Import Duties and Business Profit Tax.

The cumulative expenditure for the period is MVR 26,998.9 million. The major increments to the Expenditure this week were from Financing and Interest costs.

The overall balance for the period is a deficit of MVR 5,991.6 million.

#### Notes:

Figures in this report may be different to reports published by other offices as the figures are recorded the day it becomes realised to the Public Bank Account.

| in millions of MVR unless stated otherwise    | Approved  | as at 10<br>August 2022 | as at 10<br>August 2023 |  |
|-------------