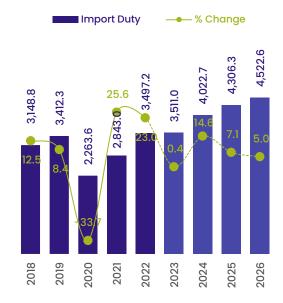

### 3.1.10 Import Duty

While the spending on various import categories evolves over time, the anticipated economic development, particularly in the construction sector, is expected to contribute to an increase in the country's GDP. Consequently, the projected import duty revenue for the year 2024 reflects a 14.6 percent rise compared to the revised projection for 2023, amounting to MVR 4,022.7 million. This projection takes into account the expected revenue increase from improvements to post-clearance audits conducted by the Maldives Customs Service.