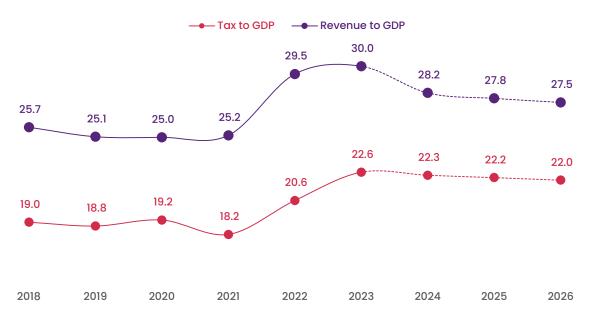

Though changes in the economy have a direct impact on government revenue, the time it takes for this impact to reflect in government revenue varies. Despite a decrease in the tax revenue to nominal GDP ratio in 2021, it has been higher than pre-Covid-19 levels since 2022. Furthermore, the government's tax revenue as a percentage of GDP is increasing annually.

Despite the anticipated 7.8 percent growth in nominal GDP in 2024, the projected increase in tax revenue by the end of the year is expected to be 6.7 percent

higher compared to 2023. This is due to the fact that, while the impact of growth in certain economic activities such as tourism is reflected in government revenue during the year, the increase in tax revenue associated with business growth will be observed in the following year. Additionally, with the change in the GST rate in 2023, the yearly growth rate of tax revenue for the year has increased. However, no such major policy change has been proposed for the year 2024. Consequently, the changes in GST rates during 2023 have led to a 22.6 percent increase in the tax revenue as a percentage of nominal GDP.

By the end of 2024, tax revenue as a percentage of GDP is expected to reach 22.3 percent. Furthermore, this ratio is expected to increase annually in the medium term, through planned measures aimed at broadening the tax base and strengthening tax administration. Nevertheless, there is a potential for a decline in this ratio if enforcement measures to enhance taxpayer compliance are relaxed, and if the

Chart 3.1: Revenues and Taxes as a share of GDP (excluding Grants)

Percentage

Source: Ministry of Finance, Maldives Bureau of Statistics, Maldives Monetary Authority

extension of tax exemptions continues to rise through related policies. Government revenue is forecasted to reach 28.2 percent of the GDP by the end of the year 2024