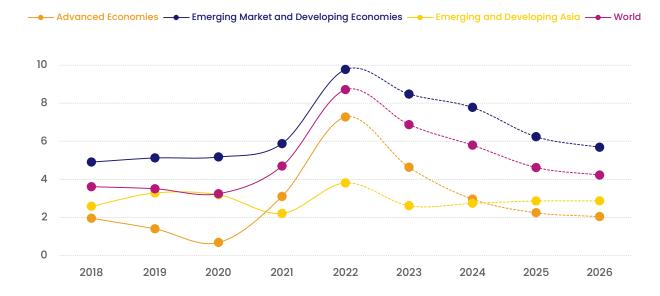

The contractionary monetary policies implemented by central banks (such as raising interest rates) to control inflation is expected to lower the inflation rate to 6.9 percent in 2023, after hike in global inflation rate to 8.7 percent in 2022 due to the rise in global commodity prices. The IMF also estimates inflation rate to come down to 5.8 percent in 2024. One of the main reasons for the lower inflation rate is the low oil price forecast for this year and next year compared to 2022. With the slowdown in growth of inflation, the IMF expects easing of monetary tightening policies such as increasing the interest rate or policy rate that were implemented by central banks since last year. (Chart 1.2)

#### 3.6 Inflation

In contrast to the inflation rate in majority of economies, inflation in Maldives remained significantly low in the year 2022. During the same year, the global inflation rate was 8.7 percent, while the inflation rate of Maldives was estimated to be 2.3 percent. The main factors affecting inflation in the domestic market are changes in global commodity prices and government policies. As country which imports a significant portion of their goods, any change in the prices of imported goods in the global market is reflected in the prices of domestic market. In 2022, food prices rose by 4.8 percent (Chart 1.10) due to higher global fuel and commodity prices, and freight and transportation cost. Nevertheless, as the government heavily subsidises electricity tariffs, which would otherwise be significantly affected by an increase in global fuel prices, the increase in global fuel prices will not be reflected in the general price levels of Maldives given that government has not revised the current subsidy policy. Hence, direct effect of higher global fuel prices on domestic prices has been very low.

Chart 1.10: Contribution of different goods and services on inflation Percentage

Source: Maldives Bureau of Statistics

In 2023, inflation rate of Maldives is forecasted to be 2.9 percent which is the highest since the year 2013. According to data available as at August 2023, similar to the previous year, higher food prices is the main contributor to inflation in the country. However, headline inflation is pulled down by the decline in the average price of communication services since 2020 which partially offset the hike in food prices. On the other hand, prices have increased since 1 January 2023, following the GST rate change. Since GST is levied on approximately half of goods and services consumed by households (including GST zero rate and exempt goods and services), the direct impact of a change GST rate on the inflation rate is likely to be half of the rate change. It is also expected that prices of transportation, and restaurant services, will continue the same trend as the first half of the year in the remaining period of the year.

As Chart 1.11 shows, inflation rate is forecasted to be 3.9 percent in 2024, given that subsidy reforms proposed with this budget is to be implemented during 2024.

#### **Chart: 1.11 Inflation Rate**

Percentage

Source: Maldives Bureau of Statistics, Maldives Monetary Authority However, in the absence of the proposed subsidy reforms, forecasted inflation rate is estimated to be 1.0 percent in 2024.