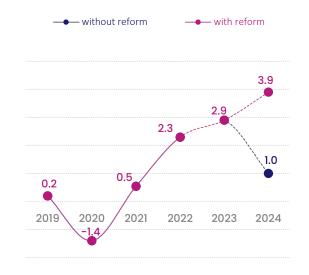

The projected changes in subsidy policy for 2024 are estimated to escalate inflation to 3.9 percent in the upcoming year. However, in the absence of these policy adjustments, the inflation rate is forecasted to remain at a modest 1.0 percent. Consequently, while 2024 is anticipated to witness the highest prices since 2013, by the end of the year, it is expected that official reserves will stand at approximately USD 605.7 million.

As Chart 1.11 shows, inflation rate is forecasted to be 3.9 percent in 2024, given that subsidy reforms proposed with this budget is to be implemented during 2024.

#### **Chart: 1.11 Inflation Rate**

Percentage

Source: Maldives Bureau of Statistics, Maldives Monetary Authority However, in the absence of the proposed subsidy reforms, forecasted inflation rate is estimated to be 1.0 percent in 2024.