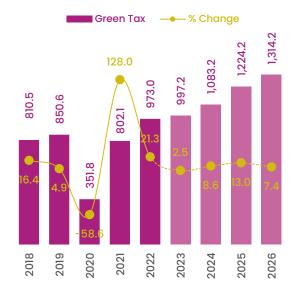

#### 3.1.8 Green Tax

With the expected increase in bed nights spent by tourists in the Maldives, Green Tax revenue projected for the year 2024 is 8.6 percent higher than the revised revenue for the year 2023. As such, the projected Green Tax revenue for 2024 is MVR 1,083.2 million.

With the 11th amendment to Maldives Tourism Act (Act Number 2/99), brought last year, Green Tax rate for tourist guesthouses with 50 beds or more has been

Chart 3.10: Green Tax

Source: Ministry of Finance

increased to USD 6.0, from USD 3.0. In addition, it has been observed that tourist bed nights during the first quarter of this year is higher than initially projected. As such, revised Green Tax revenue projected for the year 2023 is 2.5 percent higher than the revenue received in the year 2022. In addition, based on the formulated forecasts for tourist arrivals, and as tourists arrivals are expected to increase over the medium term, a year-on-year growth is projected for Green Tax revenue over the medium term.