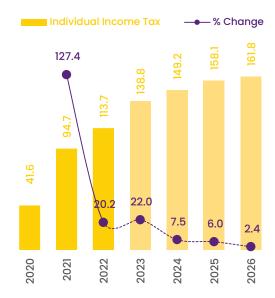

#### 3.1.6 Personal Income Tax

Projected personal income tax revenue for the year 2024 in the Maldives reflects a 7.5 percent increase compared to the revised revenue for 2023. This growth

**Chart 3.8: Personal Income Tax** 

In MVR millions, unless stated otherwise

Source: Ministry of Finance

is attributed to the economic expansion in the country.

The projected personal income tax revenue for 2024, excluding employee withholding tax revenue, is MVR 149.2 million.

Due to the advancements in economic activities, new opportunities for income generation have emerged. Consequently, the revised revenue projection for 2023 is MVR 138.8 million, representing a substantial 22.0 percent increase over the revenue received in 2022. Furthermore, there is a projected year-on-year growth for personal income tax revenue over the medium term, aligning with the anticipated development of the economy.