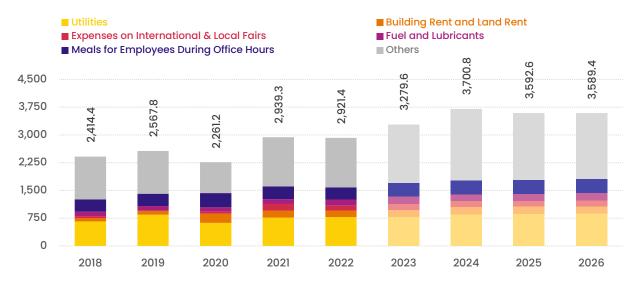

Looking into different functional areas of total government expenditure of 2024, highest increase in budget allocation is for social security as compared to the year 2023. Spending on social security is expected to increase by 39.2 per cent next year, mainly due to the increase in disability allowances and the proposed revision of the subsidy regime by introducing a direct transfer regime, in July 2024. In addition, expenditure on general public services, defense, public order and safety are also expected to increase next year.

Table 2.3: Expenditure on functional areas

In MVR millions, unless stated otherwise

|                                  | 2023     | 2024     | 2019-2023      | 2023-2024 |
|----------------------------------|----------|----------|----------------|-----------|
|                                  |          |          | Average Growth | Growth    |
| General Public Services          | 6,885.3  | 9,369.1  | 19.7%          | 36.1%     |
| Public Debt Transactions         | 4,802.0  | 5,244.0  | 29.1%          | 9.2%      |
| Defense                          | 1,725.8  | 1,867.9  | 4.4%           | 8.2%      |
| Public Order and Safety          | 3,439.9  | 3,748.6  | 10.4%          | 9.0%      |
| Economic Affairs                 | 11,545.3 | 9,098.2  | 28.1%          | -21.2%    |
| Environment Protection           | 2,381.0  | 1,822.6  | 36.5%          | -23.5%    |
| Housing and Community Amenities  | 4,912.6  | 4,188.1  | 36.1%          | -14.7%    |
| Health                           | 7,405.1  | 7,486.6  | 17.4%          | 1.1%      |
| Recreation, Culture And Religion | 1,027.8  | 1,200.3  | 4.9%           | 16.8%     |
| Education                        | 5,247.3  | 5,343.0  | 10.9%          | 1.8%      |
| Social Protection                | 2,513.0  | 3,498.3  | -8.1%          | 39.2%     |
| Total                            | 47,083.1 | 47,622.7 | 12.4%          | 1.1%      |

As seen from Table 2.3, the expenditure on economic affairs is expected to decrease significantly next year because indirect subsidies, particularly fuel and

electricity subsidies, are proposed to be replaced with direct transfers starting from second half of 2024. Given that expenditure on projects for waste centers and waste management centers was relatively higher in 2023, the annual growth on expenditure environmental protection is expected to slow down in the medium-term. Moreover, the government spending on housing directly through the government is also expected to decline in 2024 compared to the current fiscal year.