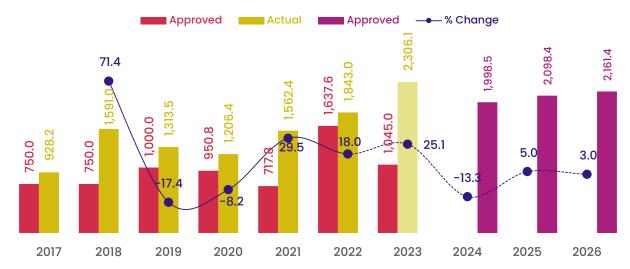

### 3.2.3 Expenditure

Though a budget of MVR 42,840.8 million was approved for 2023, a supplementary budget of MVR 6,509.3 million was approved in November 2023 as the government expenditure is estimated to be higher than previously estimated due to the increase

in expenditure on subsidies and Aasandha during the year and faster-than-anticipated implementation of PSIP. Thus, the revised estimate of the total budget for the current fiscal year is MVR 49,350.1 million. Of which, expenditure is estimated to be MVR 47,227.6 million, an increase of 17.9 percent over 2022.

Approved budget for the year 2024 is MVR 49,855.8. Of which, MVR 47,622.7 million is expenditure and MVR 2,202.4 million has been budgeted for debt repayment. Despite the proposed expenditure consolidation measures, total expenditure for 2024 is 1.1 percent higher than the total expenditure of previous year. Estimated 70.0 percent of the total budget for is recurrent expenditure, for the fiscal year 2024.

# 3.2.4 Budget Balance, Financing and Debt

The initial estimate for the approved budget deficit for the year 2023 is MVR 8,620.0 million, nevertheless revised estimates show that budget deficit for 2023 is MVR 14,627.0 million as government expenditure increased significantly compared to initial estimate.  $With the proposed measures for revenue\, enhancement$ and expenditure consolidation, budget deficit for 2024 is estimated to be MVR 14,075.7 million, equivalent to 12.3 percent of GDP. The primary deficit for the year 2024 is estimated to be MVR 8,831.6 million, equivalent to 7.7 percent of GDP. Hence, it is not likely that the fiscal anchor maintaining the primary deficit below 5 percent of GDP will be achieved next year. However, this anchor is likely to be achieved in the mediumterm, as the growth in expenditure is estimate to be lower than revenue growth with the implementation of expenditure consolidation measures.