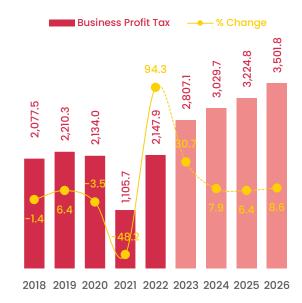

### 3.1.3 Corporate Income Tax

Due to the surpassing of initial revenue projections in the first interim payment and the anticipated growth in GDP throughout 2023, the projected Corporate Income Tax revenue for the year 2024 is set to be 7.9 percent higher than the revised figures for 2023. An estimated amount of MVR 3,029.7 million is expected to be received as Corporate Income Tax revenue in the year 2024.

#### Chart 3.5: Corporate Income Tax

In MVR millions, unless stated otherwise

Source: Ministry of Finance

Following last year's economic growth, the revised projection for Corporate Income Tax in 2023 is 30.7 percent higher than the revenue received in the previous year. Additionally, MIRA reports that the number of on-time payers of Corporate Income Tax in 2023 exceeds that of 2022. Furthermore, with the expectation of continued economic growth over the medium term, a year-on-year increase in Corporate Income Tax revenue is anticipated. It's worth noting that due to the nature of Corporate Income Tax payment, where the respective fiscal year's tax is paid in the subsequent year, the time taken to realize the impact of economic growth on this revenue is longer compared to other tax revenues.