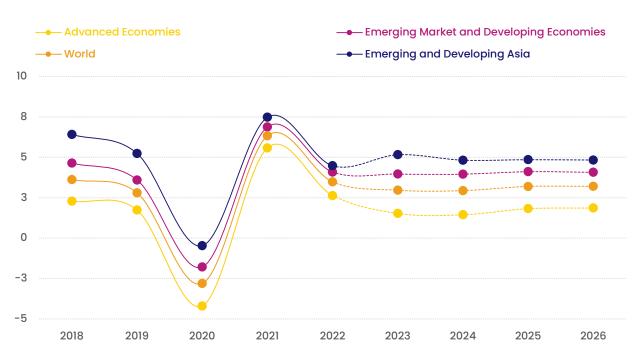

# 2. Global economic conditions and outlook

Following a slow recovery from the Covid-19 pandemic, global economic growth is expected to be at 3.5 percent in 2022. According to IMF's October 2023 estimates, the world economic growth is expected to slow down to 3.0 percent in 2023 followed by a growth of 2.9 percent in 2024. While the IMF medium-term estimates for global economic growth indicate an average of 3.1 percent, this growth is well below the pre-pandemic 20-year average. (Chart 1.1)

One of the main reasons for the slow global economic growth in 2024 is the significant slowdown of the European economy. Europe economy is expected to grow at 0.7 percent in 2023. Among the reason for the slow growth in the Europe are, prolonging and escalation of the Russia–Ukraine war, increase barriers to external trade post–pandemic, and challenges

Chart 1.1: Global growth Percentage

Source: International Monetary Fund

to the economy resulting from interest rate hikes by central to curb the high inflation rates. However, other developed economies are expected to grow at 1.8 percent this year. With regard to developing economies, the IMF expects Asian developing economies to grow at 5.2 percent this year. This is mainly due to China easing COVID-19 restrictions and having opened its economy earlier this year.