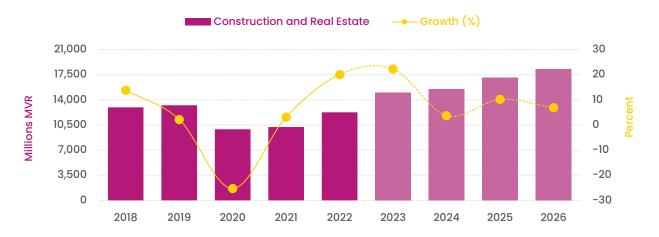

**Chart 1.6: Tourist Arrivals** 

Source: Ministry of Tourism, Maldives Monetary Authority

during 2022. Thus, these sectors are expected to grow at a comparatively fast pace in 2023 as well.

While imports of construction materials in the first quarter of 2023 were lower than the corresponding quarter of the previous year, imports increased by 14.7 percent as at July 2023 compared to the same period last year. The construction and real estate sector are expected to grow at 22.2 percent in 2023 with an increase in expenditure on PSIP as well as private sector developments. These sectors are the largest contributor to economic growth in 2023.

As these sectors are expected to return to normal conditions in 2024, the year-on-year growth in the sector is expected to slow down in the medium-term. One of the main reasons for slower growth of 3.7 percent in 2024 is the estimated decline in expenditure of PSIP in 2024 compared to the previous year. In the medium-term, the sectors are expected to grow at an average of 6.9 percent per annum. (Chart 1.7)

Chart 1.7: Value added of construction sector

In MVR millions, unless stated otherwise

Source: Ministry of Finance, Maldives Bureau of Statistics, Maldives Monetary Authority