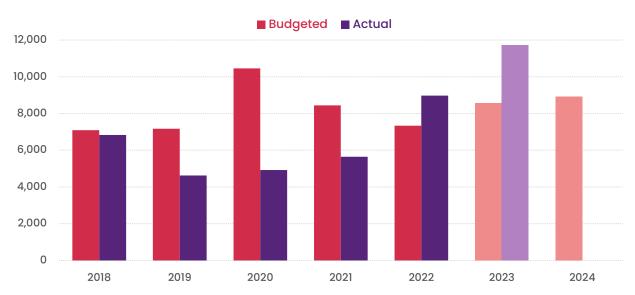

### 3.2.3 Expenditure

Though a budget of MVR 42,840.8 million was approved for 2023, a supplementary budget of MVR 6,509.3 million was approved in November 2023 as the government expenditure is estimated to be higher than previously estimated due to the increase

in expenditure on subsidies and Aasandha during the year and faster-than-anticipated implementation of PSIP. Thus, the revised estimate of the total budget for the current fiscal year is MVR 49,350.1 million. Of which, expenditure is estimated to be MVR 47,227.6 million, an increase of 17.9 percent over 2022.

Approved budget for the year 2024 is MVR 49,855.8. Of which, MVR 47,622.7 million is expenditure and MVR 2,202.4 million has been budgeted for debt repayment. Despite the proposed expenditure consolidation measures, total expenditure for 2024 is 1.1 percent higher than the total expenditure of previous year. Estimated 70.0 percent of the total budget for is recurrent expenditure, for the fiscal year 2024.

# 3.2.4 Budget Balance, Financing and Debt

The initial estimate for the approved budget deficit for the year 2023 is MVR 8,620.0 million, nevertheless revised estimates show that budget deficit for 2023 is MVR 14,627.0 million as government expenditure increased significantly compared to initial estimate.  $With the proposed measures for revenue\, enhancement$ and expenditure consolidation, budget deficit for 2024 is estimated to be MVR 14,075.7 million, equivalent to 12.3 percent of GDP. The primary deficit for the year 2024 is estimated to be MVR 8,831.6 million, equivalent to 7.7 percent of GDP. Hence, it is not likely that the fiscal anchor maintaining the primary deficit below 5 percent of GDP will be achieved next year. However, this anchor is likely to be achieved in the mediumterm, as the growth in expenditure is estimate to be lower than revenue growth with the implementation of expenditure consolidation measures.