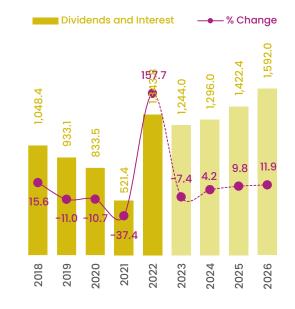

Given the escalation in government debt, the expenditure for servicing the debt (including interest and principal repayment) has surged. The projected allocation within the 2024 budget for debt servicing amounts to MVR 7,446.5 million, with MVR 5,244.0 million earmarked for interest expenses alone. Furthermore, heightened foreign currency debt repayments have amplified the risks associated with refinancing. In response, the medium-term budget is structured to mitigate and alleviate this burden, aiming to reduce these financial strains.

Debt servicing or interest expenditure, which falls within general public services category, has been one of the fastest-growing expenditures in recent years. As such, interest expenditure is expected to be 340.3 percent higher in 2023 compared to 2019.

Source: Ministry of Finance

This expenditure is expected further increase as the government plans to attain a significant financing through foreign sources. Since the increase in interest expenditure reduces the budget space available for other expenditure functions and hinders efforts to ensure fiscal and debt sustainability, several measures have been proposed to control interest expenditure in the medium-term debt strategy. These measures include increasing reliance on the domestic market for finance at a time when interest rates are unprecedently high in the global market, and prioritizing concessional financing for financing from foreign sources. However, the expenditure on interest can be sustainably reduced sustainably by improving fiscal discipline and consolidating government expenditure.