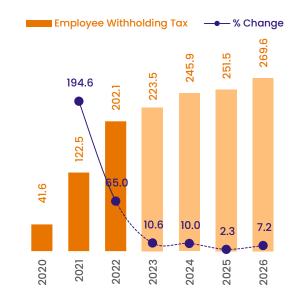

### 3.1.7 Employee Withholding Tax

The anticipated employee withholding tax revenue for the fiscal year 2024 reflects a 10.0 percent increment over the revised figures for 2023. This upward adjustment is based on anticipated economic growth and the concurrent development within the tourism industry. Consequently, the projected employment

**Chart 3.9: Employee Withholding Tax** 

In MVR millions, unless stated otherwise

Source: Ministry of Finance

withholding tax revenue for the year 2024 is MVR 245.9 million.

A significant portion of employee withholding tax is presently sourced from the tourism industry, and aligning with advancements in the tourism sector, the revised employee withholding tax revenue projections for 2023 exhibit a 10.6 percent increase relative to the figures for 2022. Furthermore, anticipating continued progress in the tourism industry over the medium term, a year-on-year growth trajectory is projected for this revenue during the same period.