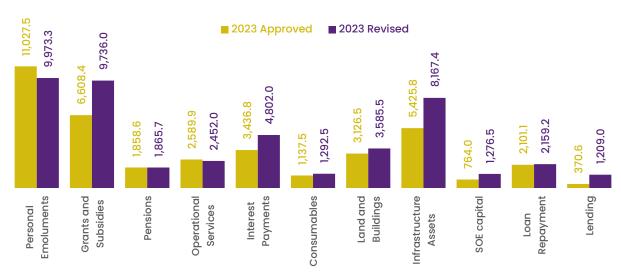

### 3.2.3 Expenditure

Though a budget of MVR 42,840.8 million was approved for 2023, a supplementary budget of MVR 6,509.3 million was approved in November 2023 as the government expenditure is estimated to be higher than previously estimated due to the increase

in expenditure on subsidies and Aasandha during the year and faster-than-anticipated implementation of PSIP. Thus, the revised estimate of the total budget for the current fiscal year is MVR 49,350.1 million. Of which, expenditure is estimated to be MVR 47,227.6 million, an increase of 17.9 percent over 2022.

Approved budget for the year 2024 is MVR 49,855.8. Of which, MVR 47,622.7 million is expenditure and MVR 2,202.4 million has been budgeted for debt repayment. Despite the proposed expenditure consolidation measures, total expenditure for 2024 is 1.1 percent higher than the total expenditure of previous year. Estimated 70.0 percent of the total budget for is recurrent expenditure, for the fiscal year 2024.