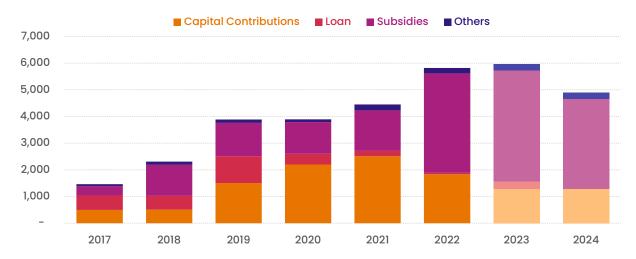

Looking into PSIP expenditure, it is proposed that the budgetary allocation on this area to be controlled till the fiscal space is available for implementation of new projects. Furthermore, priority is given to ongoing projects to be completed so that the public will benefit from these assets. The approved expenditure for PSIP is MVR 8,914.2 million for 2,057 projects in 2024. This expenditure includes MVR 1,350.7 million for 612 new projects and MVR 6,266.0 million for 450

**Chart 2.2: PSIP Expenditure by type**Percentage

Source: Ministry of Finance

ongoing projects and MVR 1,144.5 million has also been allocated for 787 projects which were included in earlier budgets but has not yet been started.