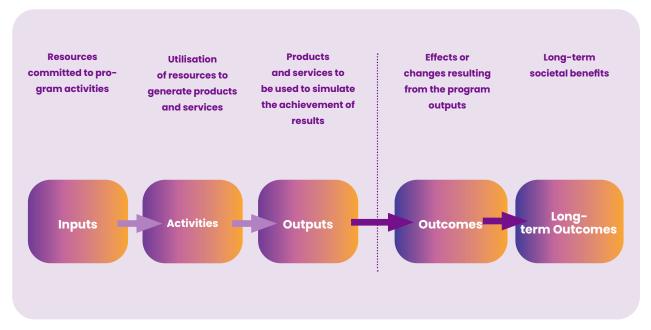

red all AGAs to develop their strategic goals and objectives inline with national priorities, allocate resources to their programs in order to address these strategic objectives, and initiate the development of key performance measures that will measure the success of agency programs in achieving their defined objectives.

Performance indicators are quantifiable measures which provide information on the effectiveness and efficiency of programs and organizations. The indicators are intended to provide information that assists budget decision makers, at both central and line agency, Government, and at Parliamentary oversight level, to:

· Measure what is being produced (outputs or services delivered) with Government resources;

Chart 6: How a Program Based Budget aids in policy formulation



Source: World Bank

- Measure the impact and/or achievements of Government programs against program objectives;
- Review agency achievements and results and seek explanation of variances from expectations or reference points;
- Assess whether the Government (and taxpayers) are receiving the results expected from the resources allocated to programs;
- · Identify necessary improvements in Government programs and services and resource allocations; and,
- · Support improved prioritization of resources among competing priorities

The core element in linking government expenditure to the results or outcomes sought, are outputs. These are the deliverables – good and services – agencies produce, and for which they are funded, to generate the outcomes specified by government. Key performance indi