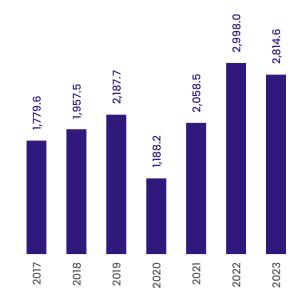

# 2. Revenue and Grants 2023

Total government revenue and grants for the year 2023 is expected to reach MVR 32,456.1 million, reflecting a 1.1 percent increase compared to the estimates outlined in the approved budget for this year. This total encompasses the receipt of MVR 1,145.6 million as a cross subsidy to the government. Although the tax collected so far this year has exceeded initial projections, grant revenue is not expected to reach the previously forecasted level.

Chart 3.2: Approved and Revised Revenue and Grants 2023

In MVR millions

Source: Ministry of Finance

the tourism industry are expected to surpass initial included in the approved budget for 2023. In addition to this, from the non-tax revenues, revised projections for property income is 10.1 percent higher than the initial projections.

# Revenue and Grants

The forecasted government revenue and grants for the year 2024 amount to MVR 33,547.0 million. This estimate does not include one-time revenues such as cross-subsidy. Consequently, government revenue and grants are expected to be 3.4 times higher than the revised revenue projections for the year 2023.