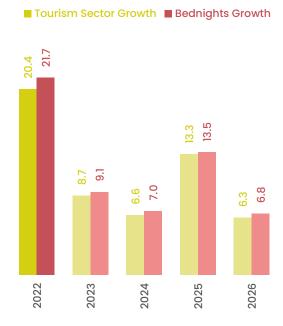

In 2024, the number of tourists visiting the Maldives is expected to cross the 2 million mark for the first

time. Bed nights are expected to grow by 7.0 percent compared to 2023. As a result, the tourism sector is expected to grow at 6.6 percent next year. This growth is the lowest estimated growth in the tourism sector since 2016 (except in 2020). While the sector has been growing at a rapid pace since 2021 during recovery from the slump caused by the Covid-19 pandemic, the sector is expected to have returned to normal conditions from next year onwards. In addition, due to the lower-than-expected realization of tourist arrivals from European markets from second quarter of 2023, it is unlikely that European market will sustain the previously estimated fast paced growth in the next year. Nevertheless, with three more airlines scheduled to start direct flight from China in February 2024, the number of Chinese tourists is expected to continue to increase in the coming year.

Chart 1.4: Tourist Arrivals from Europe and China

Source: Ministry of Tourism

Chart 1.5: Growth of bednights and the tourism sector

Percentage

Source: Ministry of Tourism, Maldives Monetary Authority

2.5 million in 2026. As seen in Charts 1.5 and 1.6, as tourist arrivals continue to grow over the mediumterm, the tourism sector is expected to grow in line with the growth rate of tourist bed nights in the medium term.