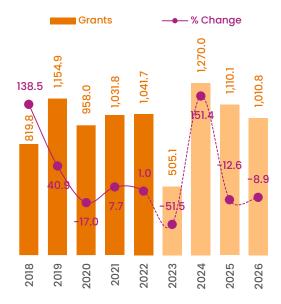

The breakdown of total government revenue and grants for the year 2024 includes projected tax revenue of MVR 25,618.4 million, while non-tax revenue is estimated to be MVR 6,658.6 million. Additionally, grants totaling MVR 1,270.0 million is projected for the year.