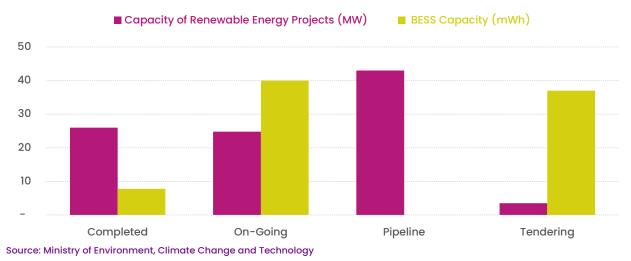

COP21 held in Paris. For the United Nation's Climate Ambition Summit 2020, the Maldives submitted its INDC, setting the goal of reducing the carbon emissions by 26 percent. Moreover, Maldives pledged to become carbon neutral by 2030 with technical and financial assistance international community and to increase renewable energy in the country's energy mix to 15 percent of the total installed capacity.

#### Current state of renewable energy in the country

Since 2014, the Maldives has carried out various renewable energy projects with the support of ADB and the World Bank. Investor interest in renewable energy projects in the country has increased in recent years. According to a World

Chart 9: Renewable Energy Projects in Maldives in different stages of implementation and their capacity



Chart 10: Electricity Generation in Maldives using renewable sources and fossil fuel, energy consumption in year 2022



Source: Ministry of Environment, Climate Change and Technology, Utility Regulatory Authority

Bank report of 2023, for the first tender of "Accelerating Sustainable Private Investment in Renewable Energy" (ASPIRE) (solar project of 1.5 MW) that started in 2014 in Maldives, four bidders submitted their tender and the winning PPA rate was 21 US cent per kWh. However, the price dropped to 10.2 US cents per kWh for the 5 megaWatt project tendered in 2020. Chart 9 shows that status renewable energy projects and their capacity. Upon completion of these projects, renewable energy generation capacity in the atolls and the Greater Male' Region is expected to increase by 97 MWh