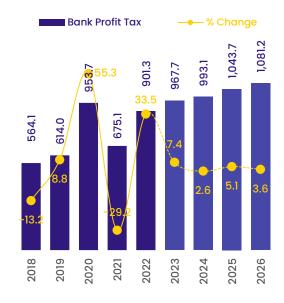

#### 3.1.5 Bank Profit Tax

The projected Bank Profit Tax revenue for the year 2024 is 2.6 percent higher than the revised projections for 2023. This growth is primarily attributed to the improving performance of banks, and anticipated

#### **Chart 3.7: Bank Profit Tax**

In MVR millions, unless stated otherwise

Source: Ministry of Finance

developments in both the economy and the banking sector. Projected Bank Profit Tax revenue for 2024 is MVR 993.1 million.

The major banks operating in the Maldives have reported an increase in total profits declared for the first two quarters of this year compared to the corresponding periods of the previous year. Consequently, the revised revenue for 2023 is MVR 967.7 million, marking a 7.4 percent increase over the revenue received in 2022. Additionally, with banks planning to enhance their services through the introduction of digital banking channels and convenient payment mechanisms, and considering the expected growth in the financial sector over the medium term, a year-on-year growth is projected for this revenue in the medium term.