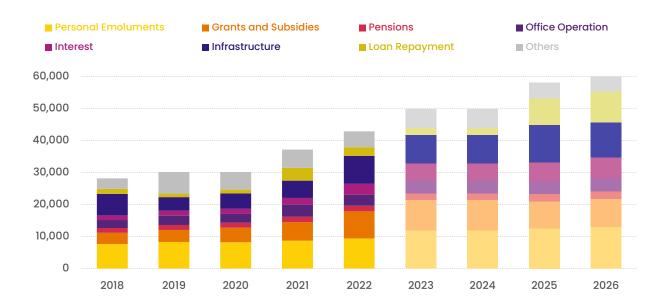

Approved budget for the year 2024 is MVR 49,855.8. Of which, MVR 47,622.7 million is expenditure and MVR 2,202.4 million has been budgeted for debt repayment. Despite the proposed expenditure consolidation measures, total expenditure for 2024 is 1.1 percent higher than the total expenditure of previous year. Estimated 70.0 percent of the total budget for is recurrent expenditure, for the fiscal year 2024.

Looking into different functional areas of total government expenditure of 2024, highest increase in budget allocation is for social security as compared to the year 2023. Spending on social security is expected to increase by 39.2 per cent next year, mainly due to the increase in disability allowances and the proposed revision of the subsidy regime by introducing a direct transfer regime, in July 2024. In addition, expenditure on general public services, defense, public order and safety are also expected to increase next year.

Table 2.3: Expenditure on functional areas

In MVR millions, unless stated otherwise

|                                  | 2023     | 2024     | 2019-2023      | 2023-2024 |
|----------------------------------|----------|----------|----------------|-----------|
|                                  |          |          | Average Growth | Growth    |
| General Public Services          | 6,885.3  | 9,369.1  | 19.7%          | 36.1%     |
| Public Debt Transactions         | 4,802.0  | 5,244.0  | 29.1%          | 9.2%      |
| Defense                          | 1,725.8  | 1,867.9  | 4.4%           | 8.2%      |
| Public Order and Safety          | 3,439.9  | 3,748.6  | 10.4%          | 9.0%      |
| Economic Affairs                 | 11,545.3 | 9,098.2  | 28.1%          | -21.2%    |
| Environment Protection           | 2,381.0  | 1,822.6  | 36.5%          | -23.5%    |
| Housing and Community Amenities  | 4,912.6  | 4,188.1  | 36.1%          | -14.7%    |
| Health                           | 7,405.1  | 7,486.6  | 17.4%          | 1.1%      |
| Recreation, Culture And Religion | 1,027.8  | 1,200.3  | 4.9%           | 16.8%     |
| Education                        | 5,247.3  | 5,343.0  | 10.9%          | 1.8%      |
| Social Protection                | 2,513.0  | 3,498.3  | -8.1%          | 39.2%     |
| Total                            | 47,083.1 | 47,622.7 | 12.4%          | 1.1%      |