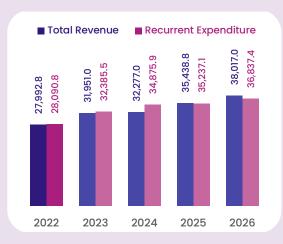

The approved budget for 2024 stands at MVR 49,855.8 million. Out of this allocation, MVR 47,662.7 million is earmarked for expenditure, while MVR 2,202.4 million is allocated for debt repayment. Beyond the government's outlined projects and the anticipated rise in recurrent expenses, the government's budget is projected to grow by an average of 7.1 percent annually in the medium term. Moreover, total government spending is forecasted to increase by 1.0 percent in 2024 compared to 2023, despite planned implementations of key cost-cutting measures in the upcoming year. Among these measures, a significant policy entails a comprehensive review of existing indirect subsidies, intending to introduce a targeted subsidy system that ensures support is directed to those most in need.

Approximately 70.0 percent, totaling MVR 34,875.9 million, of the budget is allocated for recurrent expenditure. The predominant share of recurrent expenses is apportioned to employee salaries, subsidies, and grants. Anticipated figures indicate that recurrent expenditure within the 2024 budget is poised to escalate by 7.5 percent in contrast to the figures observed in 2023.

#### 3.2.2 Revenue

Government revenue have increased significantly in the year 2023, since 2023 was the first year after completely recovering from the covid-19-induced economic recession and due to the GST rate increase from the beginning of the year. The total revenue for the year 2023 is estimated to be MVR 31,951.0 million which is an increase of 14.1 percent from the previous year and an increase of 44.7 percent compared to 2019.

In 2024, the total revenue of the government is estimated to be MVR 33,547.0 million. Of which, MVR 32,277.0 million is revenue and MVR 1,270.0 million as grants. While the overall revenue growth rate is 1.0 percent in 2024, compared to the previous year, revenue growth is estimated to be 4.8 percent without including revenue received as cross-subsidy. Tax

Approved budget for the year 2024 is MVR 49,855.8. Of which, MVR 47,622.7 million is expenditure and MVR 2,202.4 million has been budgeted for debt repayment. Despite the proposed expenditure consolidation measures, total expenditure for 2024 is 1.1 percent higher than the total expenditure of previous year. Estimated 70.0 percent of the total budget for is recurrent expenditure, for the fiscal year 2024.