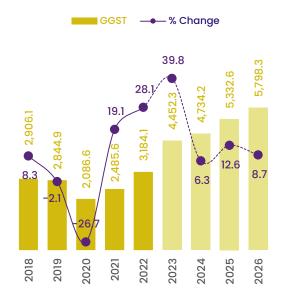

#### 3.1.2 **GGST**

With the anticipated economic growth, GGST revenue projected for the year 2024 is expected to be 6.3 percent high than the revised projections for the year 2023. As such, forecasted GGST revenue for the year 2024 is MVR 4,734.2 million.

GGST revenue is mainly received from business establishments operating in the wholesale and retail trade sector. A growth in this industry, and its related economic sectors has been observed with the growth of tourism industry. Consequently, the revised GGST

**Chart 3.4: GGST**In MVR millions, unless stated otherwise

Source: Ministry of Finance

revenue for the year 2023 is 39.8 higher than the revenue receive in the year 2022.

The primary factor contributing to this increase in GGST revenue is the increase in tax rate from 6% to 8%, effective January 2023. Although a substantial annual increment is not anticipated for the medium term, a year-on-year growth in GGST revenue is projected. This projection considers the growth in the real estate and telecommunication sectors in the medium term, compared to 2023, along with the overall increase in GDP.