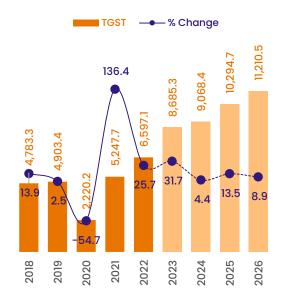

#### 3.1.1 TGST

On average, TGST accounts for 21.5 percent of the government's revenue. With the expected increase in number of tourist arrivals and bed nights, in the upcoming year, TGST revenue is expected to increase by 4.4 percent compared to 2023. As such TGST

**Chart 3.3: TGST**In MVR millions, unless stated otherwise

Source: Ministry of Finance

revenue is expected to reach MVR 9,068.4 million by the end of 2024.

Many businesses, in anticipation of the TGST rate increase from 12% to 16% effective January 2023, issued invoices in advance during December 2022 at the lower tax rate. Consequently, the amount of taxable sales reported by taxpayers for December 2022 reached an unprecedented high, leading to a decline in the taxable sales declared in 2023, as reflected in the statistics provided by MIRA. This behavioral change was not considered in calculating the positive revenue impact of the revision of tax rates. However, with the increase in demand for guesthouse services, taxable sales declared by these tourist activities has increased, compared to previous years.

Despite unprecedented changes observed in the tourism industry this year, with the tax rate increasing from January onwards, TGST revenue for 2023 is expected to be 31.7 percent higher compared to 2022. While such a significant increment is not anticipated for 2024, a year-on-year growth in TGST revenue is projected for the medium term. This growth is attributed to the expected expansion of the tourism industry over the medium term and the completion of infrastructure development projects directly related to the industry, such as the Velana International Airport project.