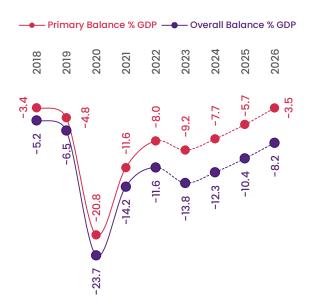

# 3.2.4 Budget Balance, Financing and Debt

The initial estimate for the approved budget deficit for the year 2023 is MVR 8,620.0 million, nevertheless revised estimates show that budget deficit for 2023 is MVR 14,627.0 million as government expenditure increased significantly compared to initial estimate.  $With the proposed measures for revenue\, enhancement$ and expenditure consolidation, budget deficit for 2024 is estimated to be MVR 14,075.7 million, equivalent to 12.3 percent of GDP. The primary deficit for the year 2024 is estimated to be MVR 8,831.6 million, equivalent to 7.7 percent of GDP. Hence, it is not likely that the fiscal anchor maintaining the primary deficit below 5 percent of GDP will be achieved next year. However, this anchor is likely to be achieved in the mediumterm, as the growth in expenditure is estimate to be lower than revenue growth with the implementation of expenditure consolidation measures.

Total public debt is estimated to increase from MVR 120.0 billion at the end of the current fiscal year, to MVR 131.4 billion by the end of 2024. With this increase, the overall debt as a percentage of GDP will increase from 112.8 in 2023 percent to 114.6 percent in 2024. Therefore, it is unlikely that the fiscal anchor to maintain public debt as a percentage of GDP on a downward trend will be achieved next year. Nevertheless, once the proposed consolidation measures are implemented, this anchor target is likely to be achieved in the medium-term.

As Guaranteed debt as a percentage of GDP is expected to decline annually, and the increase in total

public debt is attributed to the increase in budgetary central government debt. The direct debt as a percentage of GDP is estimated to be 98.4 at the end of the current fiscal year and is estimated to increase to 103.1 percent of GDP by end of 2024. The rate of decline in debt is currently estimated to be lower than previously estimated, and hence, it is not likely that the fiscal anchor of reducing the direct debt to In the medium-term, this level is also expected to be lower than before, so it is unlikely that the fiscal anchor targeted to reduce the direct debt below 95 percent of GDP will be achieved. Chart 2.3 shows level at which fiscal anchors will be achieved in the medium-term given that the fiscal consolidation measures are implemented as proposed.