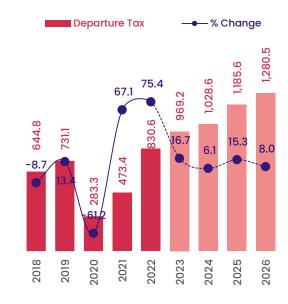

### 3.1.9 Departure Tax

With the expected increase in tourist arrivals, Departure Tax revenue forecasted for the year 2024 is 6.1 percent higher than the revised revenue projected for the year 2023. As such, MVR 1,028.6 is projected to be received as departure tax, in the year 2024.

Despite lower-than-anticipated tourist arrivals in the second quarter of the year, the arrivals during the first quarter have surpassed the initial forecasts outlined in the approved budget for 2023. Consequently, the

#### Chart 3.11: Departure Tax

In MVR millions, unless stated otherwise

Source: Ministry of Finance

revised departure tax revenue for 2023 is anticipated to be 16.7 percent higher the revenue received in 2022. Furthermore, with ongoing developments in the tourism industry, a year-on-year average growth rate of 9.8 percent is projected for departure tax over the medium term.