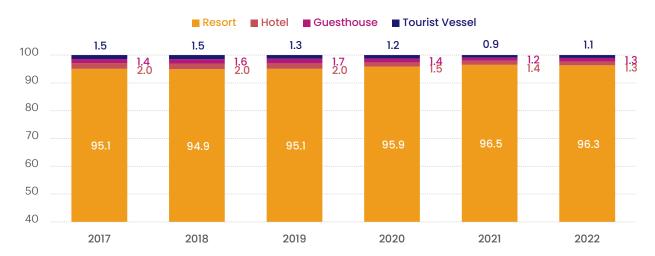

#### 3.1.1 TGST

On average, TGST accounts for 21.5 percent of the government's revenue. With the expected increase in number of tourist arrivals and bed nights, in the upcoming year, TGST revenue is expected to increase by 4.4 percent compared to 2023. As such TGST

**Chart 3.3: TGST**In MVR millions, unless stated otherwise

Source: Ministry of Finance

revenue is expected to reach MVR 9,068.4 million by the end of 2024.

Many businesses, in anticipation of the TGST rate increase from 12% to 16% effective January 2023, issued invoices in advance during December 2022 at the lower tax rate. Consequently, the amount of taxable sales reported by taxpayers for December 2022 reached an unprecedented high, leading to a decline in the taxable sales declared in 2023, as reflected in the statistics provided by MIRA. This behavioral change was not considered in calculating the positive revenue impact of the revision of tax rates. However, with the increase in demand for guesthouse services, taxable sales declared by these tourist activities has increased, compared to previous years.

Despite the number of tourist arrivals in the first quarter of 2023 surpassing initial estimates, a decline has been observed since May compared to projections. Additionally, there has been a shift in the composition of tourist arrivals, with a decrease in visitors from European countries and an increase in tourists from

Asian countries, affecting the number of bed nights. Furthermore, while there was a notable demand for high-end resorts, resulting in high average prices in the tourism industry during 2021 and 2022, recent changes in the industry's composition have led to a decline in average daily rates.

As the average rates of other tourist establishments are lower in comparison to tourist resorts, the changing market share is expected to contribute to a decrease in the total sales of businesses within this industry over the medium term. Due to these reasons, the anticipated TGST revenue, following the rate change, is expected to be lower than previous projections.

Despite unprecedented changes observed in the tourism industry this year, with the tax rate increasing from January onwards, TGST revenue for 2023 is expected to be 31.7 percent higher compared to 2022. While such a significant increment is not anticipated for 2024, a year-on-year growth in TGST revenue is projected for the medium term. This growth is attributed to the expected expansion of the tourism industry over the medium term and the completion of infrastructure development projects directly related to the industry, such as the Velana International Airport project.