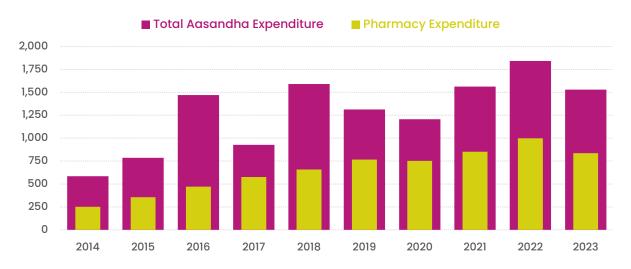

Regarding the second anchor, the Fiscal Strategy formulated in the previous year aimed to maintain the anchor reducing the primary deficit below 5 percent as a percentage of GDP in the mediumterm. However, it is not likely that this anchor will be achieved in 2023. The main reason for not being able to achieve this anchor is because of the increase in expenditure of subsidies resulting from the delay in implementing proposed changes to fuel subsidy regime, increased expenditures incurred through Aasandha, and accelerated implementation of Public Sector Investment Program (PSIP) projects leading to higher-than-estimated government expenditure. Nevertheless, given the importance of reducing the primary deficit to ensure fiscal and debt sustainability, the second anchor remains unchanged in the present Fiscal Strategy. The third and fourth anchors of Fiscal Strategy remains unchanged.

the proposed policies have been adjusted to align with the policies of the new administration. Hence, even though the fiscal consolidation envisaged in the Fiscal Strategy is not fully realized in 2024, these policies will be implemented in the medium-term. The proposed reforms to subsidy programs, welfare schemes, and the Aasandha system, as well as the phased implementation of pay harmonization policy are estimated to reduce government expenditure by MVR 2,753.4 million (2.4 percent of GDP) in 2024. Government expenditure is estimated to reduce by MVR 4,535.8 million in 2025. In the medium term, achieving fiscal anchors is contingent upon implementing these measures and reducing the budget deficit.

In order to ensure fiscal and debt sustainability, it is imperative that expenditure needs to be consolidated and the need for financing to be reduced. Hence, several expenditure consolidation measures are proposed in the Budget 2024. These measures proposed to be implemented next year are mainly policies to targeting social welfare expenditure. The proposed policy reform is to replace the existing universal indirect subsidies for electricity, fuel, staple food and sanitation, with a direct targeted transfer based on an eligibility criteria. In addition, it is also proposed that services related to Aasandha to be linked with the targeting mechanism and to revise the coverage of Aasandha system. Another proposed policy reform is to strengthen the guidelines for eligibility of medical welfare and aid and to eliminate the avenues to misuse these policies. The measures, linked to the social welfare, are planned to be implemented from July 2024. In addition to these measures, the pay harmonization policy will be implemented in a phased-out manner during the medium-term to reduce the budgetary impact on a single year.

Table 2.4: Expenditure reduction measures and estimated savings In MVR millions

|                   | 2024      | 2025      | 2026      |
|-------------------|-----------|-----------|-----------|
| Subsidy           | 2,257.5   | 1,201.9   | 1,202.7   |
| Business as usual | 3,409.3   | 3,580.0   | 3,668.7   |
| Saving            | (1,151.8) | (2,378.1) | (2,466.0) |
| Aasandha          | 1,998.5   | 2,098.4   | 2,161.4   |
| Business as usual | 2,491.4   | 2,680.6   | 2,807.1   |
| Saving            | (492.9)   | (582.2)   | (645.7)   |
| Pay Harmonization | 500.0     | 1,000.0   | 1,500.0   |
| Business as usual | 1,421.0   | 2,374.3   | 2,950.0   |
| Saving            | (921.0)   | (1,374.3) | (1,450.0) |
| Welfare           | 130.3     | 138.0     | 144.3     |
| Business as usual | 318.7     | 339.2     | 355.4     |
| Saving            | (188.4)   | (210.2)   | (210.7)   |
| Total Savings     | (2,753.4) | (4,535.8) | (4,772.4) |