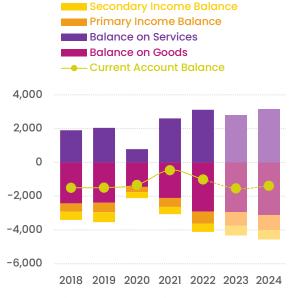

# 3.7 Balance of Payments and Reserves

As per the balance of payments estimates computed based on information available to the Maldives Monetary Authority as at 26th October 2023, the current account deficit which was USD 1,003.7 million (16.3 percent of GDP) in 2022 is expected to increase to USD 1,544.6 million (22.4 percent of GDP in 2023. Current account deficit is forecasted to decline to USD1,394.6 million (18.8 percent of GDP) in 2024.

The increase in the current account deficit in 2023 compared to previous year was mainly due to a decline in the tourism sector receipts. This decline is mainly attributed to the increase in invoicing of tourism receipts in December 2022 as TGST rate change was implemented from 2023 onwards. In

**Chart 1.12: Current Account Balance** In USD millions

Source: Maldives Monetary Authority

#### **Chart 1.13: Gross Reserves**

In USD millions

2022, the tourism sector receipts reached USD 4,498.0 million. However, in 2023, the receipts from the sector is expected to decline to USD 4,192.6 million. In 2024, tourism receipts are estimated to be USD 4,604.6 million. Imports of services are expected to be USD 1,637.6 million in 2023. In 2024, it is expected to increase to USD 1,676.2 million.

With regard to trade in goods, value of import of goods was USD 3,316.1 million in 2022. It is estimated that import of goods will reach USD 3,378.2 million in 2023, which is an increase of 1.9 percent over 2022. In 2024, import of goods is forecasted to be USD 3,544.1 million. Even though the global fuel and commodity prices are expected decline in 2024, the expected increase in volume of imports is likely to cause the value of imports to increase. (Chart 1.12)

The official reserve assets are expected to fall to USD 618.4 million in 2023 from USD 832.1 million at the end of 2022. This decline is due to the increase in value of fuel imports the wake of global fuel price hike. By 2024, the official reserves are estimated to be USD 605.7 million. (Chart 1.13)