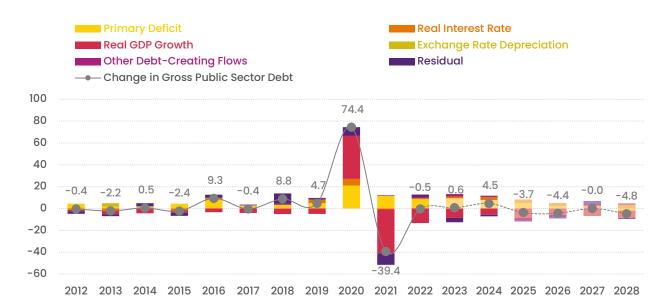

#### Chart 2.3: Fiscal Anchors in the medium-term

Recurrent expenditure should be lowered to a level below revenue and sustained at this level in the long run

In MVR millions

Despite recurrent expenses exceeding revenues in the 2023 and 2024, this is likely to be achieved in the medium-term with the implementation of consolidation measures.

Reduce the direct debt-to-GDP ratio to 95 percent by 2026

Percentage

Expenditures are likely to be higher and revenues lower than the estimates made for the Fiscal Strategy. Therefore, this anchor is unlikely to be achieved.

Reduce the primary budget deficit to 5 percent of GDP

Percentage

This anchor is likely to be achieved in 2026.

Year-on-year downward trajectory maintained for debt as a share of GDP

Percentage

Though this is not achieved in 2023 and 2024, this anchor is likely to be achieved in the medium-term.