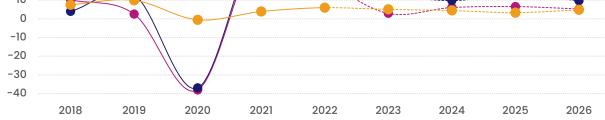

The projected changes in subsidy policy for 2024 are estimated to escalate inflation to 3.9 percent in the upcoming year. However, in the absence of these policy adjustments, the inflation rate is forecasted to remain at a modest 1.0 percent. Consequently, while 2024 is anticipated to witness the highest prices since 2013, by the end of the year, it is expected that official reserves will stand at approximately USD 605.7 million.

As Chart 1.11 shows, inflation rate is forecasted to be 3.9 percent in 2024, given that subsidy reforms proposed with this budget is to be implemented during 2024.

#### **Chart: 1.11 Inflation Rate**

Percentage

Source: Maldives Bureau of Statistics, Maldives Monetary Authority However, in the absence of the proposed subsidy reforms, forecasted inflation rate is estimated to be 1.0 percent in 2024.