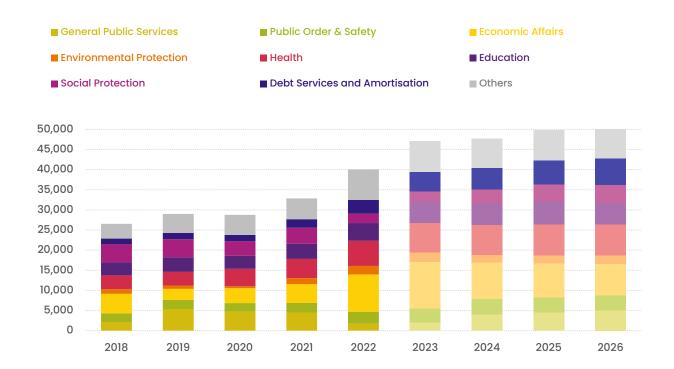

Looking into different functional areas of total government expenditure of 2024, highest increase in budget allocation is for social security as compared to the year 2023. Spending on social security is expected to increase by 39.2 per cent next year, mainly due to the increase in disability allowances and the proposed revision of the subsidy regime by introducing a direct transfer regime, in July 2024. In addition, expenditure on general public services, defense, public order and safety are also expected to increase next year.

Table 2.3: Expenditure on functional areas

In MVR millions, unless stated otherwise

|                                  | 2023     | 2024     | 2019-2023      | 2023-2024 |
|----------------------------------|----------|----------|----------------|-----------|
|                                  |          |          | Average Growth | Growth    |
| General Public Services          | 6,885.3  | 9,369.1  | 19.7%          | 36.1%     |
| Public Debt Transactions         | 4,802.0  | 5,244.0  | 29.1%          | 9.2%      |
| Defense                          | 1,725.8  | 1,867.9  | 4.4%           | 8.2%      |
| Public Order and Safety          | 3,439.9  | 3,748.6  | 10.4%          | 9.0%      |
| Economic Affairs                 | 11,545.3 | 9,098.2  | 28.1%          | -21.2%    |
| Environment Protection           | 2,381.0  | 1,822.6  | 36.5%          | -23.5%    |
| Housing and Community Amenities  | 4,912.6  | 4,188.1  | 36.1%          | -14.7%    |
| Health                           | 7,405.1  | 7,486.6  | 17.4%          | 1.1%      |
| Recreation, Culture And Religion | 1,027.8  | 1,200.3  | 4.9%           | 16.8%     |
| Education                        | 5,247.3  | 5,343.0  | 10.9%          | 1.8%      |
| Social Protection                | 2,513.0  | 3,498.3  | -8.1%          | 39.2%     |
| Total                            | 47,083.1 | 47,622.7 | 12.4%          | 1.1%      |

As seen from Table 2.3, the expenditure on economic affairs is expected to decrease significantly next year because indirect subsidies, particularly fuel and

electricity subsidies, are proposed to be replaced with direct transfers starting from second half of 2024. Given that expenditure on projects for waste centers and waste management centers was relatively higher in 2023, the annual growth on expenditure environmental protection is expected to slow down in the medium-term. Moreover, the government spending on housing directly through the government is also expected to decline in 2024 compared to the current fiscal year.