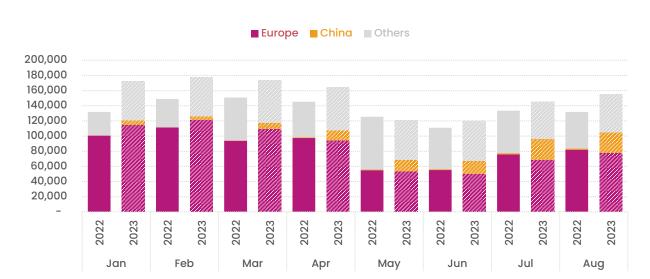

Source: Ministry of Finance, Maldives Monetary Authority, International Monetary Fund, World Bank

major role in the increase in tourist arrivals this year. Chinese tourist arrivals have started to increase with recommencement of scheduled flights from China in January 2023. While Chinese tourists accounted for 3.4 percent of the total tourist arrivals in January, as of August this year, 17.7 percent of total tourist arrivals to Maldives were from China. The Chinese market is expected to grow further in the year since, as of August 2023, three airlines have started flights to Maldives from China, increasing direct flights from China this year. In contrast, after the first quarter of 2023, the number of European tourists declined compared to the previous year. This decline is likely to be due to a decrease in scheduled flights in Europe during the off-peak period and an increase in competition from other similar destinations competing with the Maldives. As seen in Chart 1.4, except for the month of May, all months in 2023 registered a month on month increase in the total number of tourist arrivals. Even though there was a decline in arrivals from Europe and other countries, the decline was

Chart 1.4: Tourist Arrivals from Europe and China

Source: Ministry of Tourism

Chart 1.5: Growth of bednights and the tourism sector

Percentage

Source: Ministry of Tourism, Maldives Monetary Authority

2.5 million in 2026. As seen in Charts 1.5 and 1.6, as tourist arrivals continue to grow over the mediumterm, the tourism sector is expected to grow in line with the growth rate of tourist bed nights in the medium term.