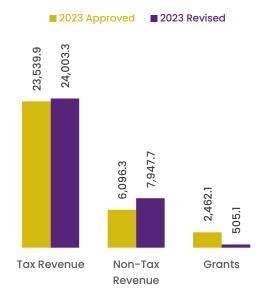

# 2. Revenue and Grants 2023

Total government revenue and grants for the year 2023 is expected to reach MVR 32,456.1 million, reflecting a 1.1 percent increase compared to the estimates outlined in the approved budget for this year. This total encompasses the receipt of MVR 1,145.6 million as a cross subsidy to the government. Although the tax collected so far this year has exceeded initial projections, grant revenue is not expected to reach the previously forecasted level.

Chart 3.2: Approved and Revised Revenue and Grants 2023

In MVR millions

Source: Ministry of Finance

the tourism industry are expected to surpass initial included in the approved budget for 2023. In addition to this, from the non-tax revenues, revised projections for property income is 10.1 percent higher than the initial projections.