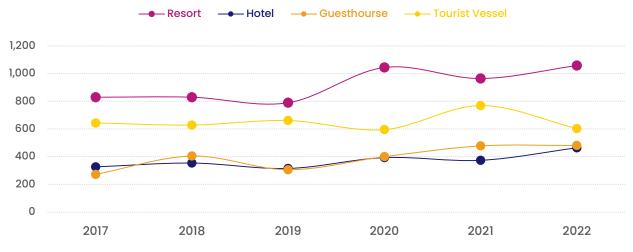

#### 3.2 Tourism

In 2022, the tourism sector's value added has reached pre-pandemic levels. Although total tourist arrivals in 2022 was slightly lower than in 2019, the total bed nights and the average price of tourism services

was higher compared to pre-pandemic levels, resulting in faster-than-expected recovery of the sector. In addition, the Russia-Ukraine war, which began in 2022, led to a decline in Russian tourist arrivals at the beginning of the year, but the number of Russian tourists increased in the last quarter of 2022 compared to the same period in the previous year. The number of tourists from Europe and India in 2022 has also increased compared to the previous year. The average duration of stay in the Maldives by European tourists is significantly higher than that of tourists from other countries. Moreover, a research of Ministry of Finance shows that the demand for highend tourist establishments has increased after the Covid-19 pandemic leading to a rise in the average price of services of the tourism sector. It is noteworthy that a high level of growth tourism sector was sustained in 2022 without the resumption of Chinese market, which is the largest tourist source market prior to the pandemic.

In 2023, tourist arrivals is expected to reach a record high, with an estimated 1.87 million arrivals by the end of this year. Likewise, tourism bed nights are expected to be at 13.4 million, which is an increase of 9.1 percent compared to the previous year. Hence, the tourism sector is expected to grow by 8.7 percent in 2023. The Chinese market is expected to play a

**Table 1.1: GDP growth Forecasts**Percentage

|      | Maldivian Au    | Maldivian Authorities |              | World Bank   |
|------|-----------------|-----------------------|--------------|--------------|
|      | Fiscal Strategy | Budget 2024           | October 2023 | October 2023 |
| 2023 | 9.4             | 8.7                   | 8.1          | 6.5          |
| 2024 | 6.0             | 5.5                   | 5.0          | 5.2          |
| 2025 | 8.5             | 8.6                   | 6.5          | 5.5          |
| 2026 | 5.9             | 5.9                   | 5.9          | -            |

Source: Ministry of Finance, Maldives Monetary Authority, International Monetary Fund, World Bank

major role in the increase in tourist arrivals this year. Chinese tourist arrivals have started to increase with recommencement of scheduled flights from China in January 2023. While Chinese tourists accounted for 3.4 percent of the total tourist arrivals in January, as of August this year, 17.7 percent of total tourist arrivals to Maldives were from China. The Chinese market is expected to grow further in the year since, as of August 2023, three airlines have started flights to Maldives from China, increasing direct flights from China this year. In contrast, after the first quarter of 2023, the number of European tourists declined compared to the previous year. This decline is likely to be due to a decrease in scheduled flights in Europe during the off-peak period and an increase in competition from other similar destinations competing with the Maldives. As seen in Chart 1.4, except for the month of May, all months in 2023 registered a month on month increase in the total number of tourist arrivals. Even though there was a decline in arrivals from Europe and other countries, the decline was

In 2024, the number of tourists visiting the Maldives is expected to cross the 2 million mark for the first

time. Bed nights are expected to grow by 7.0 percent compared to 2023. As a result, the tourism sector is expected to grow at 6.6 percent next year. This growth is the lowest estimated growth in the tourism sector since 2016 (except in 2020). While the sector has been growing at a rapid pace since 2021 during recovery from the slump caused by the Covid-19 pandemic, the sector is expected to have returned to normal conditions from next year onwards. In addition, due to the lower-than-expected realization of tourist arrivals from European markets from second quarter of 2023, it is unlikely that European market will sustain the previously estimated fast paced growth in the next year. Nevertheless, with three more airlines scheduled to start direct flight from China in February 2024, the number of Chinese tourists is expected to continue to increase in the coming year.

With the new terminal of Velana International Airport becoming operational by 2025 and the subsequent increase in airport's capacity, the growth rate of tourist arrivals in the medium term is expected be double of average growth rates. With this development, the tourist arrivals is forecasted to increase to more than

Chart 1.4: Tourist Arrivals from Europe and China

Source: Ministry of Tourism

Chart 1.5: Growth of bednights and the tourism sector

Percentage

Source: Ministry of Tourism, Maldives Monetary Authority

2.5 million in 2026. As seen in Charts 1.5 and 1.6, as tourist arrivals continue to grow over the mediumterm, the tourism sector is expected to grow in line with the growth rate of tourist bed nights in the medium term.