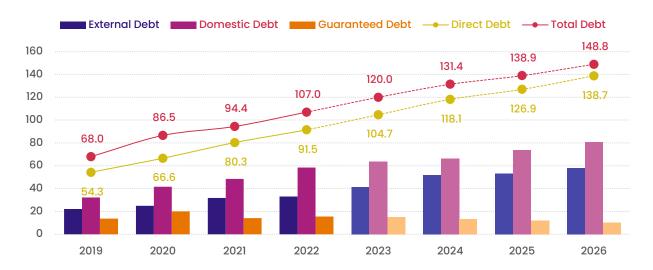

Total public debt is estimated to increase from MVR 120.0 billion at the end of the current fiscal year, to MVR 131.4 billion by the end of 2024. With this increase, the overall debt as a percentage of GDP will increase from 112.8 in 2023 percent to 114.6 percent in 2024. Therefore, it is unlikely that the fiscal anchor to maintain public debt as a percentage of GDP on a downward trend will be achieved next year. Nevertheless, once the proposed consolidation measures are implemented, this anchor target is likely to be achieved in the medium-term.

As Guaranteed debt as a percentage of GDP is expected to decline annually, and the increase in total

public debt is attributed to the increase in budgetary central government debt. The direct debt as a percentage of GDP is estimated to be 98.4 at the end of the current fiscal year and is estimated to increase to 103.1 percent of GDP by end of 2024. The rate of decline in debt is currently estimated to be lower than previously estimated, and hence, it is not likely that the fiscal anchor of reducing the direct debt to In the medium-term, this level is also expected to be lower than before, so it is unlikely that the fiscal anchor targeted to reduce the direct debt below 95 percent of GDP will be achieved. Chart 2.3 shows level at which fiscal anchors will be achieved in the medium-term given that the fiscal consolidation measures are implemented as proposed.