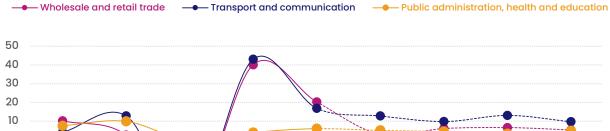

# **Economy**

Apart from tourism, construction and real estate sectors, the sectors that contribute the most to the country's economy are wholesale and retail trade, transportation and communication, public

administration, health and education. Chart 1.8 shows the growth of other significant sectors over the past three years and the expected growth of these sectors in the current year and medium-term. Transportation and communication, as well as wholesale and retail trade, are strongly correlated to tourism sector growth. Therefore, it is expected that these sectors will also mirror growth in tourism sector in the medium-

Chart 1.8: Growth of other major sectors of the economy Percentage

Source: Maldives Bureau of Statistics, Ministry of Finance, Maldives Monetary Authority

term as well. Since other main economic sectors have also recovered to pre-pandemic levels in the year 2022, it is expected that in the growth of these sectors will stabilize in the medium-term.