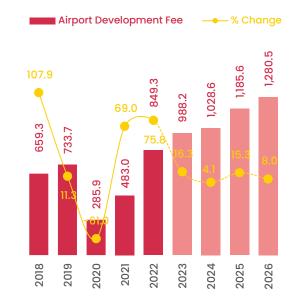

### 3.1.9 Departure Tax

With the expected increase in tourist arrivals, Departure Tax revenue forecasted for the year 2024 is 6.1 percent higher than the revised revenue projected for the year 2023. As such, MVR 1,028.6 is projected to be received as departure tax, in the year 2024.

Despite lower-than-anticipated tourist arrivals in the second quarter of the year, the arrivals during the first quarter have surpassed the initial forecasts outlined in the approved budget for 2023. Consequently, the

#### Chart 3.11: Departure Tax

In MVR millions, unless stated otherwise

Source: Ministry of Finance

revised departure tax revenue for 2023 is anticipated to be 16.7 percent higher the revenue received in 2022. Furthermore, with ongoing developments in the tourism industry, a year-on-year average growth rate of 9.8 percent is projected for departure tax over the medium term.