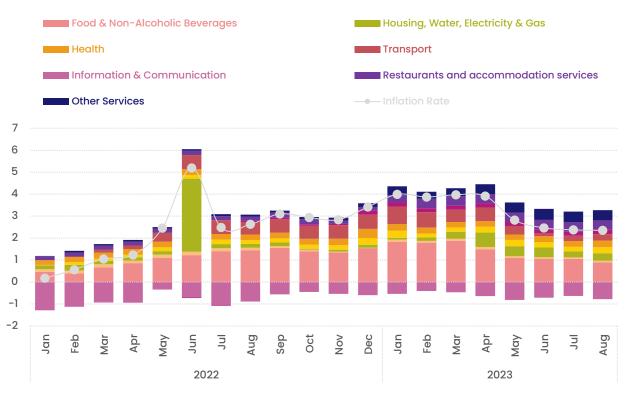

#### 3.6 Inflation

In contrast to the inflation rate in majority of economies, inflation in Maldives remained significantly low in the year 2022. During the same year, the global inflation rate was 8.7 percent, while the inflation rate of Maldives was estimated to be 2.3 percent. The main factors affecting inflation in the domestic market are changes in global commodity prices and government policies. As country which imports a significant portion of their goods, any change in the prices of imported goods in the global market is reflected in the prices of domestic market. In 2022, food prices rose by 4.8 percent (Chart 1.10) due to higher global fuel and commodity prices, and freight and transportation cost. Nevertheless, as the government heavily subsidises electricity tariffs, which would otherwise be significantly affected by an increase in global fuel prices, the increase in global fuel prices will not be reflected in the general price levels of Maldives given that government has not revised the current subsidy policy. Hence, direct effect of higher global fuel prices on domestic prices has been very low.

Chart 1.10: Contribution of different goods and services on inflation Percentage

Source: Maldives Bureau of Statistics

In 2023, inflation rate of Maldives is forecasted to be 2.9 percent which is the highest since the year 2013. According to data available as at August 2023, similar to the previous year, higher food prices is the main contributor to inflation in the country. However, headline inflation is pulled down by the decline in the average price of communication services since 2020 which partially offset the hike in food prices. On the other hand, prices have increased since 1 January 2023, following the GST rate change. Since GST is levied on approximately half of goods and services consumed by households (including GST zero rate and exempt goods and services), the direct impact of a change GST rate on the inflation rate is likely to be half of the rate change. It is also expected that prices of transportation, and restaurant services, will continue the same trend as the first half of the year in the remaining period of the year.