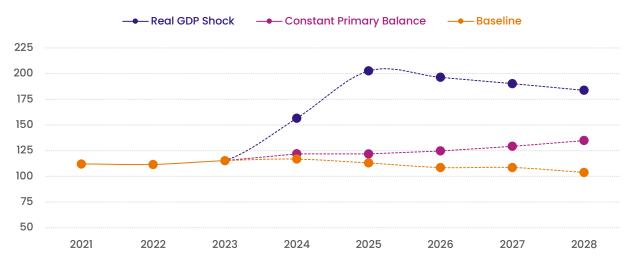

As Guaranteed debt as a percentage of GDP is expected to decline annually, and the increase in total

public debt is attributed to the increase in budgetary central government debt. The direct debt as a percentage of GDP is estimated to be 98.4 at the end of the current fiscal year and is estimated to increase to 103.1 percent of GDP by end of 2024. The rate of decline in debt is currently estimated to be lower than previously estimated, and hence, it is not likely that the fiscal anchor of reducing the direct debt to In the medium-term, this level is also expected to be lower than before, so it is unlikely that the fiscal anchor targeted to reduce the direct debt below 95 percent of GDP will be achieved. Chart 2.3 shows level at which fiscal anchors will be achieved in the medium-term given that the fiscal consolidation measures are implemented as proposed.

#### Chart 2.3: Fiscal Anchors in the medium-term

Recurrent expenditure should be lowered to a level below revenue and sustained at this level in the long run

In MVR millions

Despite recurrent expenses exceeding revenues in the 2023 and 2024, this is likely to be achieved in the medium-term with the implementation of consolidation measures.

Reduce the direct debt-to-GDP ratio to 95 percent by 2026

Percentage

Expenditures are likely to be higher and revenues lower than the estimates made for the Fiscal Strategy. Therefore, this anchor is unlikely to be achieved.

Reduce the primary budget deficit to 5 percent of GDP

Percentage

This anchor is likely to be achieved in 2026.

Year-on-year downward trajectory maintained for debt as a share of GDP

Percentage

Though this is not achieved in 2023 and 2024, this anchor is likely to be achieved in the medium-term.