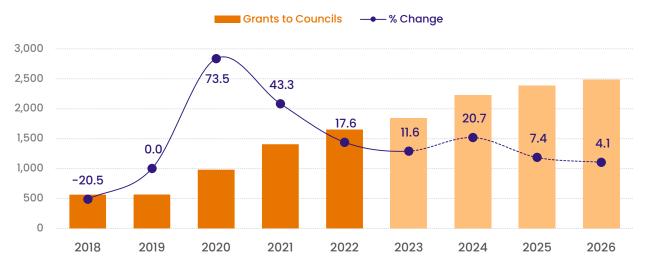

| Information Boxes                                        | 70  |
|----------------------------------------------------------|-----|
| 1. Taxpayer Perception Survey                            | 70  |
| Tourism Industry and Government Revenue                  | 72  |
| 3. Tax Expenditure                                       | 76  |
| 4. Milestones Achieved in Program Based Budgeting        | 83  |
| 5. Pooled Procurement of Medicines                       | 87  |
| 6. Council Block Grants                                  | 90  |
| 7. Impact of Renewable Energy on Fiscal Space            | 93  |
| Approved Budget and GFS Tables                           | 97  |
| 2.1 Public Fund Summary                                  | 98  |
| 2.2 Budget Summary and Financing                         | 99  |
| 2.3 Budget Summary - GFS 2014                            | 101 |
| 2.4 Approved Budget 2024                                 | 102 |
| Government Receipts                                      | 104 |
| 3.1 Total Revenue and Grants                             | 105 |
| 3.2 Total Revenue by Office                              | 111 |
| 3.3 Grants by Donor                                      | 119 |
| 3.4 Loans by Donor                                       | 121 |
| <b>Government Expenses</b>                               | 122 |
| 4.1 Economic Classificaiton of Government Budget         | 123 |
| 4.2 Functional Classification of Government Expenditures | 128 |
| 4.3 Program Budgets of AGAs                              | 132 |
| 4.4 Recurrent-Capital Expenditure by Office 2024         | 141 |
| 4.5 Total Budget by AGA                                  | 153 |
| 4.6 Details of Special Budget                            | 166 |
| 4.7 Details of Pension Budget                            | 172 |
| 4.8 New Policy Initiatives                               | 174 |
| Public Sector Investment Program                         | 175 |
| 5.1 Functional Classification of PSIP                    | 176 |
| 5.2 PSIP by Island                                       | 178 |
| 5.3 Other Projects                                       | 245 |