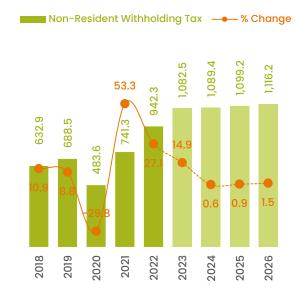

### 3.1.4 Non-resident Withholding

#### Tax

The forecast for non-resident withholding tax revenue in 2024 is 0.6 percent higher than the revised projections for 2023. This increase is primarily attributed to advancements in the tourism and

Chart 3.6: Non-resident Withholding Tax

In MVR millions, unless stated otherwise

Source: Ministry of Finance

construction industries. The projected non-resident withholding tax revenue for 2024 is MVR 1,089.4 million.

Similar to 2022, over 50 percent of non-resident tax revenue in 2023 is derived from business activities within the tourism sector. Given the faster-than-anticipated growth expected in the tourism industry compared to the initial projections for the approved budget of 2023, the withholding tax revenue for this year is now projected to be 14.9 percent higher than the revenue in 2022. A year-on-year medium-term growth is projected for this revenue, aligning with the anticipated increase in tourist arrivals and bed nights, and as both the tourism and construction industries are expected to experience growth over the medium term.