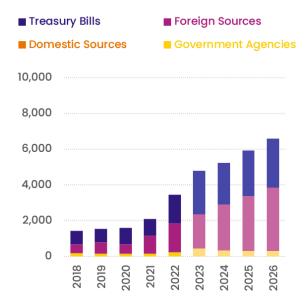

Looking into budget financing, financing from domestic market and foreign concessional financing are prioritized in the medium-term. The total financing need for the year 2024 is estimated to be MVR 17,537.4 million, of which MVR 4,654.6 million is secured as disbursement of project loans of various projects. The proposed amount of MVR 5,162.5 million from domestic market is likely to be raised from the domestic market given the current liquidity in the market. While MVR 771.0 million is to be financed through the sale of green or blue bonds, MVR 6,939.0 million is to be raised from foreign concessionary budgetary support loans. Even though raising this amount of concessional foreign financing may be