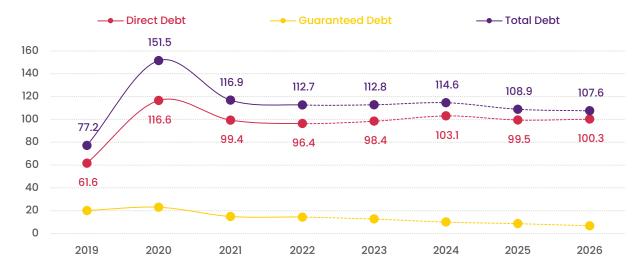

As Guaranteed debt as a percentage of GDP is expected to decline annually, and the increase in total

public debt is attributed to the increase in budgetary central government debt. The direct debt as a percentage of GDP is estimated to be 98.4 at the end of the current fiscal year and is estimated to increase to 103.1 percent of GDP by end of 2024. The rate of decline in debt is currently estimated to be lower than previously estimated, and hence, it is not likely that the fiscal anchor of reducing the direct debt to In the medium-term, this level is also expected to be lower than before, so it is unlikely that the fiscal anchor targeted to reduce the direct debt below 95 percent of GDP will be achieved. Chart 2.3 shows level at which fiscal anchors will be achieved in the medium-term given that the fiscal consolidation measures are implemented as proposed.

Reduce the direct debt-to-GDP ratio to 95 percent by 2026

Percentage

Expenditures are likely to be higher and revenues lower than the estimates made for the Fiscal Strategy. Therefore, this anchor is unlikely to be achieved.