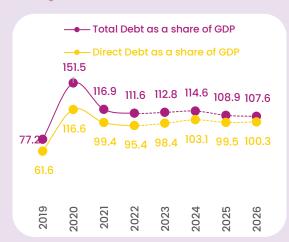

Total public debt is estimated to increase from MVR 120.0 billion at the end of the current fiscal year, to MVR 131.4 billion by the end of 2024. With this increase, the overall debt as a percentage of GDP will increase from 112.8 in 2023 percent to 114.6 percent in 2024. Therefore, it is unlikely that the fiscal anchor to maintain public debt as a percentage of GDP on a downward trend will be achieved next year. Nevertheless, once the proposed consolidation measures are implemented, this anchor target is likely to be achieved in the medium-term.

As Guaranteed debt as a percentage of GDP is expected to decline annually, and the increase in total

public debt is attributed to the increase in budgetary central government debt. The direct debt as a percentage of GDP is estimated to be 98.4 at the end of the current fiscal year and is estimated to increase to 103.1 percent of GDP by end of 2024. The rate of decline in debt is currently estimated to be lower than previously estimated, and hence, it is not likely that the fiscal anchor of reducing the direct debt to In the medium-term, this level is also expected to be lower than before, so it is unlikely that the fiscal anchor targeted to reduce the direct debt below 95 percent of GDP will be achieved. Chart 2.3 shows level at which fiscal anchors will be achieved in the medium-term given that the fiscal consolidation measures are implemented as proposed.

#### Chart 2.3: Fiscal Anchors in the medium-term

Recurrent expenditure should be lowered to a level below revenue and sustained at this level in the long run

In MVR millions

Despite recurrent expenses exceeding revenues in the 2023 and 2024, this is likely to be achieved in the medium-term with the implementation of consolidation measures.

Reduce the direct debt-to-GDP ratio to 95 percent by 2026

Percentage

Expenditures are likely to be higher and revenues lower than the estimates made for the Fiscal Strategy. Therefore, this anchor is unlikely to be achieved.

Reduce the primary budget deficit to 5 percent of GDP

Percentage

This anchor is likely to be achieved in 2026.

Year-on-year downward trajectory maintained for debt as a share of GDP

Percentage

Though this is not achieved in 2023 and 2024, this anchor is likely to be achieved in the medium-term.