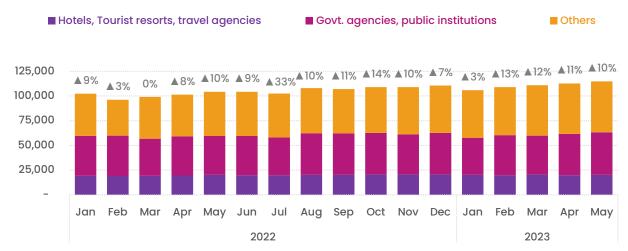

#### 3.5 Labour Market

As economic activities expand with higher economic growth, the total number of people employed will increase. Therefore, as depicted in Chart 1.9, there has been a significant month-on-month increase in the number of employees registered with MPAO in several months of 2022. This growth is a result of the labour market recovering in 2022, after the Covid-19 pandemic led to lower employment in several months of 2021. Subsequently, average month-on-month growth of employment in 2023 has been 7.9 percent. While the average growth in the number of employees in tourism and government institutions declined last year and the current year, there has been a significant increase in the number of employees in other sectors.

Chart 1.9: Number of employees registered with the Pension Office

Note: The change in the number of employees reflects the change compared to the same month of previous year.

Source: Maldives Pension Administration Office