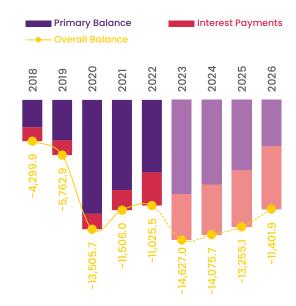

# 3.2.4 Budget Balance, Financing and Debt

The initial estimate for the approved budget deficit for the year 2023 is MVR 8,620.0 million, nevertheless revised estimates show that budget deficit for 2023 is MVR 14,627.0 million as government expenditure increased significantly compared to initial estimate.  $With the proposed measures for revenue\, enhancement$ and expenditure consolidation, budget deficit for 2024 is estimated to be MVR 14,075.7 million, equivalent to 12.3 percent of GDP. The primary deficit for the year 2024 is estimated to be MVR 8,831.6 million, equivalent to 7.7 percent of GDP. Hence, it is not likely that the fiscal anchor maintaining the primary deficit below 5 percent of GDP will be achieved next year. However, this anchor is likely to be achieved in the mediumterm, as the growth in expenditure is estimate to be lower than revenue growth with the implementation of expenditure consolidation measures.

Total public debt is estimated to increase from MVR 120.0 billion at the end of the current fiscal year, to MVR 131.4 billion by the end of 2024. With this increase, the overall debt as a percentage of GDP will increase from 112.8 in 2023 percent to 114.6 percent in 2024. Therefore, it is unlikely that the fiscal anchor to maintain public debt as a percentage of GDP on a downward trend will be achieved next year. Nevertheless, once the proposed consolidation measures are implemented, this anchor target is likely to be achieved in the medium-term.

As Guaranteed debt as a percentage of GDP is expected to decline annually, and the increase in total

public debt is attributed to the increase in budgetary central government debt. The direct debt as a percentage of GDP is estimated to be 98.4 at the end of the current fiscal year and is estimated to increase to 103.1 percent of GDP by end of 2024. The rate of decline in debt is currently estimated to be lower than previously estimated, and hence, it is not likely that the fiscal anchor of reducing the direct debt to In the medium-term, this level is also expected to be lower than before, so it is unlikely that the fiscal anchor targeted to reduce the direct debt below 95 percent of GDP will be achieved. Chart 2.3 shows level at which fiscal anchors will be achieved in the medium-term given that the fiscal consolidation measures are implemented as proposed.