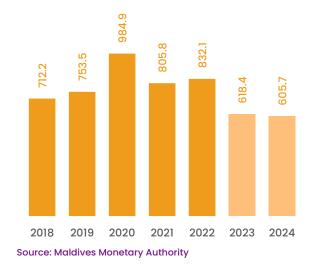

#### **Chart 1.13: Gross Reserves**

In USD millions

2022, the tourism sector receipts reached USD 4,498.0 million. However, in 2023, the receipts from the sector is expected to decline to USD 4,192.6 million. In 2024, tourism receipts are estimated to be USD 4,604.6 million. Imports of services are expected to be USD 1,637.6 million in 2023. In 2024, it is expected to increase to USD 1,676.2 million.

The official reserve assets are expected to fall to USD 618.4 million in 2023 from USD 832.1 million at the end of 2022. This decline is due to the increase in value of fuel imports the wake of global fuel price hike. By 2024, the official reserves are estimated to be USD 605.7 million. (Chart 1.13)