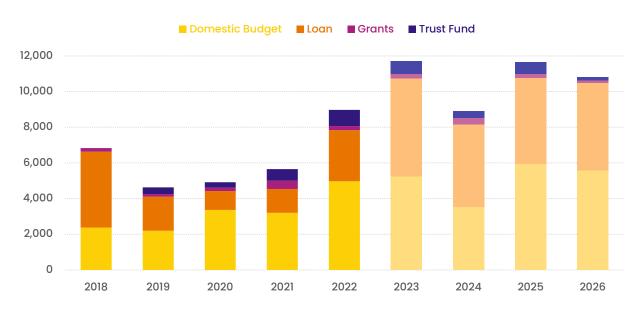

# 3.2.4 Budget Balance, Financing and Debt

The initial estimate for the approved budget deficit for the year 2023 is MVR 8,620.0 million, nevertheless revised estimates show that budget deficit for 2023 is MVR 14,627.0 million as government expenditure increased significantly compared to initial estimate.  $With the proposed measures for revenue\, enhancement$ and expenditure consolidation, budget deficit for 2024 is estimated to be MVR 14,075.7 million, equivalent to 12.3 percent of GDP. The primary deficit for the year 2024 is estimated to be MVR 8,831.6 million, equivalent to 7.7 percent of GDP. Hence, it is not likely that the fiscal anchor maintaining the primary deficit below 5 percent of GDP will be achieved next year. However, this anchor is likely to be achieved in the mediumterm, as the growth in expenditure is estimate to be lower than revenue growth with the implementation of expenditure consolidation measures.

Looking into budget financing, financing from domestic market and foreign concessional financing are prioritized in the medium-term. The total financing need for the year 2024 is estimated to be MVR 17,537.4 million, of which MVR 4,654.6 million is secured as disbursement of project loans of various projects. The proposed amount of MVR 5,162.5 million from domestic market is likely to be raised from the domestic market given the current liquidity in the market. While MVR 771.0 million is to be financed through the sale of green or blue bonds, MVR 6,939.0 million is to be raised from foreign concessionary budgetary support loans. Even though raising this amount of concessional foreign financing may be

Table 2.4: Expenditure reduction measures and estimated savings In MVR millions

|                   | 2024      | 2025      | 2026      |
|-------------------|-----------|-----------|-----------|
| Subsidy           | 2,257.5   | 1,201.9   | 1,202.7   |
| Business as usual | 3,409.3   | 3,580.0   | 3,668.7   |
| Saving            | (1,151.8) | (2,378.1) | (2,466.0) |
| Aasandha          | 1,998.5   | 2,098.4   | 2,161.4   |
| Business as usual | 2,491.4   | 2,680.6   | 2,807.1   |
| Saving            | (492.9)   | (582.2)   | (645.7)   |
| Pay Harmonization | 500.0     | 1,000.0   | 1,500.0   |
| Business as usual | 1,421.0   | 2,374.3   | 2,950.0   |
| Saving            | (921.0)   | (1,374.3) | (1,450.0) |
| Welfare           | 130.3     | 138.0     | 144.3     |
| Business as usual | 318.7     | 339.2     | 355.4     |
| Saving            | (188.4)   | (210.2)   | (210.7)   |
| Total Savings     | (2,753.4) | (4,535.8) | (4,772.4) |

Source: Ministry of Finance

difficult in normal circumstances, foreign financing is likely to be easier to tap into on the first year of a new administration. Nevertheless, given the extent of financing need, Ministry of Finance will be formulating additional expenditure consolidation measures if the government is not able to attain the planned amount of financing.