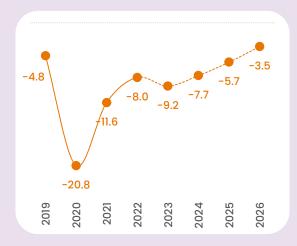

# 3.2.4 Budget Balance, Financing and Debt

The initial estimate for the approved budget deficit for the year 2023 is MVR 8,620.0 million, nevertheless revised estimates show that budget deficit for 2023 is MVR 14,627.0 million as government expenditure increased significantly compared to initial estimate.  $With the proposed measures for revenue\, enhancement$ and expenditure consolidation, budget deficit for 2024 is estimated to be MVR 14,075.7 million, equivalent to 12.3 percent of GDP. The primary deficit for the year 2024 is estimated to be MVR 8,831.6 million, equivalent to 7.7 percent of GDP. Hence, it is not likely that the fiscal anchor maintaining the primary deficit below 5 percent of GDP will be achieved next year. However, this anchor is likely to be achieved in the mediumterm, as the growth in expenditure is estimate to be lower than revenue growth with the implementation of expenditure consolidation measures.

Reduce the primary budget deficit to 5 percent of GDP

Percentage

This anchor is likely to be achieved in 2026.

Year-on-year downward trajectory maintained for debt as a share of GDP

Percentage

Though this is not achieved in 2023 and 2024, this anchor is likely to be achieved in the medium-term.

Regarding the second anchor, the Fiscal Strategy formulated in the previous year aimed to maintain the anchor reducing the primary deficit below 5 percent as a percentage of GDP in the mediumterm. However, it is not likely that this anchor will be achieved in 2023. The main reason for not being able to achieve this anchor is because of the increase in expenditure of subsidies resulting from the delay in implementing proposed changes to fuel subsidy regime, increased expenditures incurred through Aasandha, and accelerated implementation of Public Sector Investment Program (PSIP) projects leading to higher-than-estimated government expenditure. Nevertheless, given the importance of reducing the primary deficit to ensure fiscal and debt sustainability, the second anchor remains unchanged in the present Fiscal Strategy. The third and fourth anchors of Fiscal Strategy remains unchanged.