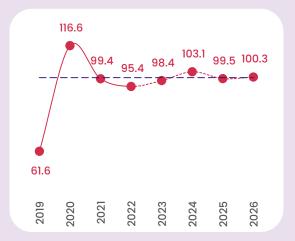

Total public debt is estimated to increase from MVR 120.0 billion at the end of the current fiscal year, to MVR 131.4 billion by the end of 2024. With this increase, the overall debt as a percentage of GDP will increase from 112.8 in 2023 percent to 114.6 percent in 2024. Therefore, it is unlikely that the fiscal anchor to maintain public debt as a percentage of GDP on a downward trend will be achieved next year. Nevertheless, once the proposed consolidation measures are implemented, this anchor target is likely to be achieved in the medium-term.

As Guaranteed debt as a percentage of GDP is expected to decline annually, and the increase in total

public debt is attributed to the increase in budgetary central government debt. The direct debt as a percentage of GDP is estimated to be 98.4 at the end of the current fiscal year and is estimated to increase to 103.1 percent of GDP by end of 2024. The rate of decline in debt is currently estimated to be lower than previously estimated, and hence, it is not likely that the fiscal anchor of reducing the direct debt to In the medium-term, this level is also expected to be lower than before, so it is unlikely that the fiscal anchor targeted to reduce the direct debt below 95 percent of GDP will be achieved. Chart 2.3 shows level at which fiscal anchors will be achieved in the medium-term given that the fiscal consolidation measures are implemented as proposed.

Reduce the direct debt-to-GDP ratio to 95 percent by 2026

Percentage

Expenditures are likely to be higher and revenues lower than the estimates made for the Fiscal Strategy. Therefore, this anchor is unlikely to be achieved.