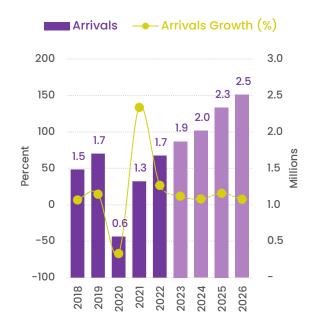

With the new terminal of Velana International Airport becoming operational by 2025 and the subsequent increase in airport's capacity, the growth rate of tourist arrivals in the medium term is expected be double of average growth rates. With this development, the tourist arrivals is forecasted to increase to more than

Chart 1.4: Tourist Arrivals from Europe and China

Source: Ministry of Tourism

Chart 1.5: Growth of bednights and the tourism sector

Percentage

Source: Ministry of Tourism, Maldives Monetary Authority

2.5 million in 2026. As seen in Charts 1.5 and 1.6, as tourist arrivals continue to grow over the mediumterm, the tourism sector is expected to grow in line with the growth rate of tourist bed nights in the medium term.