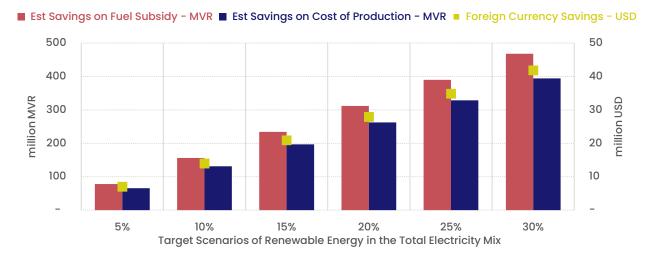

Source: Maldives Monetary Authority, Ministry of Finance

Further details on the world economic outlook and domestic economic conditions are included in the Chapter: Global and domestic economic conditions and outlook.