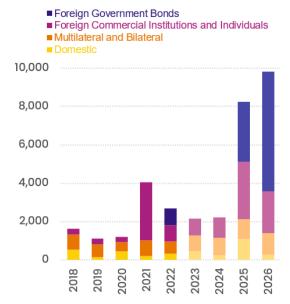

Looking into budget financing, financing from domestic market and foreign concessional financing are prioritized in the medium-term. The total financing need for the year 2024 is estimated to be MVR 17,537.4 million, of which MVR 4,654.6 million is secured as disbursement of project loans of various projects. The proposed amount of MVR 5,162.5 million from domestic market is likely to be raised from the domestic market given the current liquidity in the market. While MVR 771.0 million is to be financed through the sale of green or blue bonds, MVR 6,939.0 million is to be raised from foreign concessionary budgetary support loans. Even though raising this amount of concessional foreign financing may be