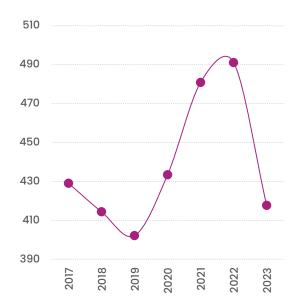

# 3.7 Balance of Payments and Reserves

As per the balance of payments estimates computed based on information available to the Maldives Monetary Authority as at 26th October 2023, the current account deficit which was USD 1,003.7 million (16.3 percent of GDP) in 2022 is expected to increase to USD 1,544.6 million (22.4 percent of GDP in 2023. Current account deficit is forecasted to decline to USD1,394.6 million (18.8 percent of GDP) in 2024.

**Chart 1.12: Current Account Balance** In USD millions

Source: Maldives Monetary Authority

#### **Chart 1.13: Gross Reserves**

In USD millions

2022, the tourism sector receipts reached USD 4,498.0 million. However, in 2023, the receipts from the sector is expected to decline to USD 4,192.6 million. In 2024, tourism receipts are estimated to be USD 4,604.6 million. Imports of services are expected to be USD 1,637.6 million in 2023. In 2024, it is expected to increase to USD 1,676.2 million.

With regard to trade in goods, value of import of goods was USD 3,316.1 million in 2022. It is estimated that import of goods will reach USD 3,378.2 million in 2023, which is an increase of 1.9 percent over 2022. In 2024, import of goods is forecasted to be USD 3,544.1 million. Even though the global fuel and commodity prices are expected decline in 2024, the expected increase in volume of imports is likely to cause the value of imports to increase. (Chart 1.12)

The official reserve assets are expected to fall to USD 618.4 million in 2023 from USD 832.1 million at the end of 2022. This decline is due to the increase in value of fuel imports the wake of global fuel price hike. By 2024, the official reserves are estimated to be USD 605.7 million. (Chart 1.13)