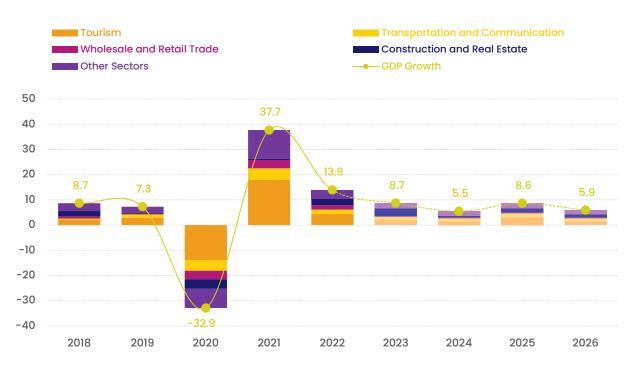

Growth is expected to slow down in 2024 as compared to 2023. Revised estimates show that the country's economy is expected to grow at 5.5 percent in 2024, and hence this will be the first time when annual growth has been lower than long-run average growth after the Covid-19 pandemic. As elaborated in section 3.2, this is mainly due to the decline in tourist arrivals from Europe, and with the slowdown of the European economic growth, European arrivals are unlikely to grow at similar pace as the past two years. The growth in tourism, and transportation and communication

sectors are expected to contribute the most to the growth of the economy in 2024.

Despite the slowdown in economic growth in 2024 as compared to the last two years, the completion and operationalization of the new terminal at Velana International Airport is expected to accelerate the country's real GDP growth in 2025 to 8.6 percent. The operationalization of new terminal is expected to play a major role in the growth of the economy in 2025, as the new airport terminal will accommodate more flights to the airport, which will thus increase tourist arrivals and increase the growth of tourism and tourism-related sectors. With this growth, the economy is expected to grow at an annual average of 6.7 percent in the medium term. Chart 1.3 shows contribution to growth by different sectors for the years 2018 to 2026.

The nominal GDP for the year 2024 expected to be MVR 114.6 billion with an increase of 7.8 percent over

Chart 1.3: Sectoral contribution to domestic growth Percentage

Source: Ministry of Finance, Maldives Monetary Authority, Maldives Bureau of Statistics