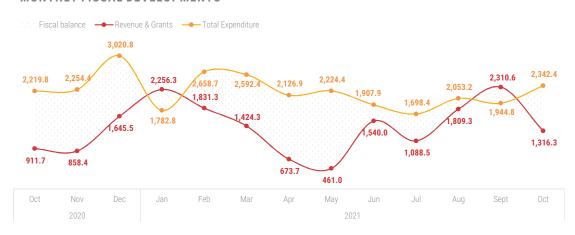

# October 2021

Revenue and Grants for October 2021 stood at MVR 1,316.3 million, which is a 44.4 percent increase compared to October 2020. A significant proportion of this relative increase is due to a MVR 337.5 million hike in Goods and Services Tax.

Total Expenditure for October 2021 increased by 72.0 percent compared to the same month of 2020. Compared to October 2020, Capital Expenditure increased by 210.1 percent and Recurrent Expenditure increased by 34.3 percent. The relative hike in Capital Expenditure was contributed to by MVR 1,011.4 million increase in Roads, Bridges and Airports.

Fiscal Balance for the month of October 2021 gives an overall primary deficit of MVR 2,500.9 million.