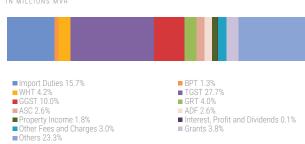

<sup>1/</sup> Revenue and expenditure data for Oct 2021 are as at 01 December 2021 and figures are likely to vary as reconciliation work is ongoing.

TABLE 3: REVENUE DETAILS 1/

| Tax Revenues         9,440.8         11,941.6         ~ 731.4         1,032.           Import Duties         1,774.6         2,225.8         ~ 388.8         219.           Business and Property Tax         3,412.2         2,579.8         ~ 72.8         1114.           Business Profit Tax         1,965.3         1,072.2         ~ 34.4         39.           Withholding Tax         424.3         632.2         ~ 28.1         45.           Individual Income Tax         68.0         190.8         ~ 10.4         12.           Other Business and Property Taxes         954.7         684.6         ~ (0.1)         16.           Goods and Services Tax         3,593.2         6,086.0         ~ 247.5         585.           General Goods and Services Tax         1,863.6         4,025.7         ~ 58.0         388.           Tourism Goods and Services Tax         1,863.6         4,025.7         ~ 58.0         380.           Reyenue Stamp         56.0         1,7         ~ 8.8         (0.           Green Tax         310.2         682.4         358.9         ~ 4.3         49.           Aliport Service Charge         262.4         358.9         ~ 4.3         49.           Remittance Tax         9,0<                                                                           | lions of MVR unless stated otherwise | Jan - Oct 2020 | Jan - Oct 2021 | 2020 Oct       | 2021 Oct |
|--------------------------------------------------------------------------------------------------------------------------------------------------------------------------------------------------------------------------------------------------------------------------------------------------------------------------------------------------------------------------------------------------------------------------------------------------------------------------------------------------------------------------------------------------------------------------------------------------------------------------------------------------------------------------------------------------------------------------------------------------------------------------------------------------------------------------------------------------------------------------------------------------------------------------------------------------------------------------------------------------------------------------------------------------------------------------------------------------------------------------------------------------------------------------------------------------------------------------------------------------------------------------------------------------------------------------|--------------------------------------|----------------|----------------|----------------|----------|
| Import Duties                                                                                                                                                                                                                                                                                                                                                                                                                                                                                                                                                                                                                                                                                                                                                                                                                                                                                                                                                                                                                                                                                                                                                                                                                                                                                                            | TOTAL REVENUE AND GRANTS             | 12,718.0       | 16,504.1       | <b>▲</b> 911.7 | 1,316.3  |
| Business and Property Tax         3,412.2         2,579.8         ▼         72.8         114.           Business Profit Tax         1,965.3         1,072.2         34.4         39.           Withholding Tax         424.3         662.2         2.81.         45.           Individual Income Tax         68.0         190.8         10.4         12.2           Other Business and Property Taxes         954.7         684.6         ▼         (0.1)         16.           Goods and Services Tax         3,593.2         6,086.0         ♣         247.5         585.           General Goods and Services Tax         1,729.6         2,060.3         ♣         189.5         234.           Tourism Goods and Services Tax         1,863.6         4,025.7         ♣         58.0         380.           Reyalties         23.2         57.0         ♣         0.6         6.         6.           Revenue Stamp         56.0         17.7         ♣         8.8         0.           Green Tax         310.2         652.3         ♣         4.3         49.           Airport Service Charge         262.4         359.9         ♣         4.3         49.           Remittance Tax         9.0 <td< td=""><td>Tax Revenues</td><td>9,440.8</td><td>11,941.6</td><td><u>^</u> 731.4</td><td>1,032.4</td></td<> | Tax Revenues                         | 9,440.8        | 11,941.6       | <u>^</u> 731.4 | 1,032.4  |
| Business Profit Tax         1,965.3         1,072.2         ▼         34.4         39.           Withholding Tax         424.3         632.2         ~         28.1         45.           Individual Income Tax         68.0         190.8         ~         10.4         12.           Other Business and Property Taxes         954.7         684.6         ~         (0.1)         16.           Goods and Services Tax         3,999.2         6,06.0         ~         247.5         585.           General Goods and Services Tax         1,729.6         2,060.3         ~         189.5         234.           Tourism Goods and Services Tax         1,863.6         4,025.7         ~         56.0         350.           Royalties         23.2         57.0         ~         6.6         6.         6.           Revenue Stamp         55.0         1.7         ~         8.8         0.           Green Tax         310.2         632.3         ~         8.7         57.           Airport Service Charge         262.4         358.9         ~         4.3         49.           Remittance Tax         9.0         0.1         ~         1.0           Non-Tax Revenues         2,658.8<                                                                                                                | Import Duties                        | 1,774.6        | 2,225.8        | 388.8          | 219.     |
| Withholding Tax         424.3         632.2         2.8.1         45.           Individual Income Tax         68.0         190.8         10.4         12.           Other Business and Property Taxes         954.7         684.6         ✓ (0.1)         16.           Goods and Services Tax         3,593.2         6,086.0         ~ 247.5         585.           General Goods and Services Tax         1,729.6         2,060.3         189.5         234.           Tourism Goods and Services Tax         1,863.6         4,025.7         ~ 58.0         350.           Royalties         23.2         57.0         ~ 0.6         6.           Revenue Stamp         56.0         1.7         ~ 8.8         (0.           Green Tax         310.2         632.3         ~ 8.7         57.           Airport Service Charge         262.4         358.9         ~ 4.3         49.           Remittance Tax         9.0         0.1         ~ .         . 0.           Non-Tax Revenues         2,658.8         3,917.2         ~ 125.1         257.           Fees and Charges         810.3         876.2         ~ 64.7         87.           Airport Development Fee         264.7         365.5         ~ 4.4                                                                                                  | Business and Property Tax            | 3,412.2        | 2,579.8        | <b>▼</b> 72.8  | 114.     |
| Individual Income Tax         68.0         190.8         10.4         12.           Other Business and Property Taxes         954.7         684.6         ✓         (0.1)         16.           Goods and Services Tax         3,599.2         6,086.0         △         247.5         585.           General Goods and Services Tax         1,729.6         2,060.3         △         189.5         234.           Tourism Goods and Services Tax         1,863.6         4,025.7         △         0.6         6.           Revenue Stamp         56.0         1.7         ✓         8.8         0.           Green Tax         310.2         632.3         △         8.7         57.           Airport Service Charge         262.4         358.9         △         4.3         49.           Remittance Tax         9.0         0.1 ▼         ✓         0.           Non-Tax Revenues         2,658.8         3,917.2         △         125.1         257.2           Fees and Charges         810.3         876.2         △         64.7         87.           Airport Development Fee         264.7         365.5         △         4.4         50.           Registration and Licence Fees         279.9                                                                                                          | Business Profit Tax                  | 1,965.3        | 1,072.2        | ▼ 34.4         | 39.      |
| Other Business and Property Taxes         954.7         684.6         ✓         (0.1)         16.6           Goods and Services Tax         3,593.2         6,086.0         △         247.5         585.           General Goods and Services Tax         1,729.6         2,060.3         △         189.5         234.           Tourism Goods and Services Tax         1,863.6         4,025.7         △         0.6         6.6           Revenue Stamp         56.0         1,7         ✓         8.8         (0.0           Green Tax         310.2         632.3         △         8.7         57.           Airport Service Charge         262.4         358.9         △         4.3         49.           Remittance Tax         9.0         0.1         ✓         ✓         0.           Non-Tax Revenues         2,658.8         3,917.2         △         16.7         87.           Fess and Charges         810.3         876.2         △         64.7         87.           Airport Development Fee         264.7         365.5         △         4.4         50.           Resident Permit         202.9         52.7         ✓         9.         4.1.2         36.           Rejitation a                                                                                                                | Withholding Tax                      | 424.3          | 632.2          | <b>28.1</b>    | 45.      |
| Goods and Services Tax         3,593.2         6,086.0         ~         247.5         585.           General Goods and Services Tax         1,729.6         2,060.3         ~         189.5         234.           Tourism Goods and Services Tax         1,863.6         4,025.7         ~         58.0         350.           Royalties         23.2         57.0         ~         0.6         6.           Revenue Stamp         56.0         1.7         ~         8.8         0.0           Green Tax         310.2         632.3         ~         8.7         57.           Airport Service Charge         262.4         358.9         ~         4.3         49.           Remittance Tax         9.0         0.1         ~         -         0.           Non-Tax Revenues         2,658.8         3,917.2         ~         125.1         257.           Fees and Charges         810.3         876.2         64.7         87.           Airport Development Fee         264.7         365.5         ~         4.4         50.           Resident Permit         202.9         52.7         +         19.1         0.           Resident Permit         202.9         52.7         +<                                                                                                                         | Individual Income Tax                | 68.0           | 190.8          | 10.4           | 12.      |
| General Goods and Services Tax         1,729.6         2,060.3         ▲ 189.5         234.           Tourism Goods and Services Tax         1,863.6         4,025.7         ♣ 58.0         350.           Royalties         23.2         57.0         ♣ 0.6         6.           Revenue Stamp         56.0         1.7         ▼ 8.8         (0.           Green Tax         310.2         632.3         ♣ 8.7         57.           Airport Service Charge         262.4         358.9         ♣ 4.3         49.           Remittance Tax         9.0         0.1         ▼         0.0           Non-Tax Revenues         2,658.8         3,917.2         ♣ 125.1         257.           Fees and Charges         810.3         876.2         ♣ 64.7         87.           Airport Development Fee         264.7         365.5         ♣ 4.4         50.           Resident Permit         202.9         52.7         ▼ 19.1         0.           Other Fees and Charges         342.7         457.9         ♣ 41.2         36.           Registration and Licence Fees         273.9         563.1         ♣ 20.6         54.           Property Income         455.6         160.4         65.         40.5                                                                                                        | Other Business and Property Taxes    | 954.7          | 684.6          | <b>▼</b> (0.1) | 16.      |
| Tourism Goods and Services Tax         1,863.6         4,025.7         ▲ 58.0         350.           Royalties         23.2         57.0         ▲ 0.6         6.           Revenue Stamp         56.0         1.7         ▼ 8.8         (0.           Green Tax         310.2         632.3         ▲ 8.7         57.           Airport Service Charge         262.4         359.9         ▲ 4.3         49.           Remittance Tax         9.0         0.1         ▼ 0.         0.           Non-Tax Revenues         2,658.8         3,917.2         ▲ 125.1         257.           Fees and Charges         810.3         876.2         ▲ 64.7         87.           Airport Development Fee         264.7         365.5         ▲ 4.4         50.           Resident Permit         202.9         55.7         ▼ 19.1         0.           Other Fees and Charges         342.7         457.9         ▲ 41.2         36.           Registration and Licence Fees         273.9         563.1         ▲ 20.6         54.           Property Income         475.4         1,694.5         ▲ 5.3         78.           Rent from Resorts         385.9         1,549.4         ▲ (0.8)         65. <t< td=""><td>Goods and Services Tax</td><td>3,593.2</td><td>6,086.0</td><td>_ 247.5</td><td>585.</td></t<>       | Goods and Services Tax               | 3,593.2        | 6,086.0        | _ 247.5        | 585.     |
| Royalties       23.2       57.0       △       0.6       6.6         Revenue Stamp       56.0       1.7       ▼       8.8       (0         Green Tax       310.2       632.3       △       8.7       57.         Airport Service Charge       262.4       358.9       △       4.3       49.         Remittance Tax       9.0       0.1       ▼       ∞       0.         Non-Tax Revenues       2,658.8       3,917.2       △       125.1       257.         Fees and Charges       810.3       876.2       △       64.7       87.         Airport Development Fee       264.7       365.5       △       4.4       50.         Resident Permit       202.9       52.7       ▼       19.1       0.         Other Fees and Charges       342.7       457.9       △       41.2       36.         Registration and Licence Fees       273.9       563.1       △       20.6       54.         Property Income       475.4       1,694.5       ⊸       5.3       78.         Rent from Resorts       385.9       1,549.4       △       (0.8)       65.         Land Acquisition and Conversion Fee       3.9       19.1 </td <td>General Goods and Services Tax</td> <td>1,729.6</td> <td>2,060.3</td> <td><b>189.5</b></td> <td>234.</td>                                                                                       | General Goods and Services Tax       | 1,729.6        | 2,060.3        | <b>189.5</b>   | 234.     |
| Revenue Stamp       56.0       1.7       ▼       8.8       (0         Green Tax       310.2       632.3       ♣       8.7       57.         Airport Service Charge       262.4       358.9       ♣       4.3       49.         Remittance Tax       9.0       0.1       ▼       •       0.         Non-Tax Revenues       2,658.8       3,917.2       ♣       125.1       257.         Fees and Charges       810.3       876.2       ♣       64.7       87.         Airport Development Fee       264.7       365.5       ♣       4.4       50.         Resident Permit       202.9       52.7       ▼       19.1       0.         Other Fees and Charges       342.7       457.9       ♣       41.2       36.         Resident Permit       202.9       52.7       ▼       19.1       0.         Other Fees and Charges       342.7       457.9       ♣       41.2       36.         Registration and Licence Fees       273.9       563.1       ♣       0.6       54.         Property Income       475.4       1,694.5       ♣       5.3       78.         Rent from Resorts       385.9       1,549.4                                                                                                                                                                                                               | Tourism Goods and Services Tax       | 1,863.6        | 4,025.7        | <b>5</b> 8.0   | 350.     |
| Green Tax       310.2       632.3       A       8.7       57.         Airport Service Charge       262.4       358.9       A       4.3       49.         Remittance Tax       9.0       0.1       ✓       C       0.         Non-Tax Revenues       2,658.8       3,917.2       △       125.1       257.         Fees and Charges       810.3       876.2       △       64.7       87.         Airport Development Fee       264.7       365.5       △       4.4       50.         Resident Permit       202.9       52.7       ✓       19.1       0.         Other Fees and Charges       342.7       457.9       △       41.2       36.         Registration and Licence Fees       273.9       563.1       △       20.6       54.         Property Income       475.4       1,694.5       △       5.3       78.         Rent from Resorts       385.9       1,549.4       △       (0.8)       65.         Land Acquisition and Conversion Fee       3.9       19.1       △       ⊸       0.1         Other Property Income       85.6       126.0       △       6.1       13.         Fines and Penaltites       114.8<                                                                                                                                                                                               | Royalties                            | 23.2           | 57.0           | 0.6            | 6.       |
| Airport Service Charge       262.4       358.9       ▲ 4.3       49.9         Remittance Tax       9.0       0.1       ▼       ▼       0.0         Non-Tax Revenues       2,658.8       3,917.2       △       125.1       257.         Fees and Charges       810.3       876.2       △       64.7       87.2         Airport Development Fee       264.7       365.5       △       4.4       50.         Resident Permit       202.9       52.7       ▼       19.1       0.0         Other Fees and Charges       342.7       457.9       △       41.2       36.         Registration and Licence Fees       273.9       563.1       △       20.6       54.         Property Income       475.4       1,694.5       △       5.3       78.         Rent from Resorts       385.9       1,549.4       △       (0.8)       65.5         Land Acquisition and Conversion Fee       3.9       19.1       △       △       0.         Other Property Income       85.6       126.0       △       6.1       13.         Fines and Penalties       114.8       182.8       △       11.9       17.         Interest, Profit and Dividends                                                                                                                                                                                         | Revenue Stamp                        | 56.0           | 1.7            | ▼ 8.8          | (0.      |
| Remittance Tax       9.0       0.1       ✓       ✓       0.0         Non-Tax Revenues       2,658.8       3,917.2       △       125.1       257.         Fees and Charges       810.3       876.2       △       64.7       87.         Airport Development Fee       264.7       365.5       △       4.4       50.         Resident Permit       202.9       52.7       ✓       19.1       0.         Other Fees and Charges       342.7       457.9       △       41.2       36.         Registration and Licence Fees       273.9       563.1       △       20.6       54.         Property Income       475.4       1,694.5       △       5.3       78.         Rent from Resorts       385.9       1,549.4       △       (0.8)       65.         Land Acquisition and Conversion Fee       3.9       19.1       △       ⊸       0.         Other Property Income       85.6       126.0       △       6.1       13.         Fines and Penalties       114.8       182.8       △       11.9       17.         Interest, Profit and Dividends       654.2       404.5       ✓       13.8       15.         SOE Dividends                                                                                                                                                                                               | Green Tax                            | 310.2          | 632.3          | 8.7            | 57.      |
| Non-Tax Revenues         2,658.8         3,917.2         □ 125.1         257.           Fees and Charges         810.3         876.2         □ 64.7         87.           Airport Development Fee         264.7         365.5         □ 4.4         50.           Resident Permit         202.9         52.7         □ 19.1         0.           Other Fees and Charges         342.7         457.9         □ 41.2         36.           Registration and Licence Fees         273.9         563.1         □ 20.6         54.           Property Income         475.4         1,694.5         □ 5.3         78.           Rent from Resorts         385.9         1,549.4         □ (0.8)         65.5           Land Acquisition and Conversion Fee         3.9         19.1         □ 0.         0.         0.           Other Property Income         85.6         126.0         □ 6.1         13.         13.           Fines and Penalties         114.8         182.8         □ 11.9         17.         17.           Interest, Profit and Dividends         □ 654.2         404.5         □ 13.8         15.         50.           SOE Dividends         214.0         367.9         □         □         10.         10. <td>Airport Service Charge</td> <td>262.4</td> <td>358.9</td> <td>4.3</td> <td>49.</td> | Airport Service Charge               | 262.4          | 358.9          | 4.3            | 49.      |
| Fees and Charges       810.3       876.2       ▲ 64.7       87.         Airport Development Fee       264.7       365.5       ▲ 4.4       50.         Resident Permit       202.9       52.7       ▼ 19.1       0.         Other Fees and Charges       342.7       457.9       ▲ 41.2       36.         Registration and Licence Fees       273.9       563.1       ▲ 20.6       54.         Property Income       475.4       1,694.5       ▲ 5.3       78.         Rent from Resorts       385.9       1,549.4       ▲ (0.8)       65.         Land Acquisition and Conversion Fee       3.9       19.1       ▲ -       0.         Other Property Income       85.6       126.0       ▲ 6.1       13.         Fines and Penalties       114.8       182.8       ▲ 11.9       17.         Interest, Profit and Dividends       654.2       404.5       ▼ 13.8       15.         SOE Dividends       214.0       367.9       ▲ -       10.         Interest and Profits       440.2       36.6       ▼ 13.8       5.         Other Non-Tax Revenues       330.2       196.1       ▼ 8.8       4.         Proceeds from Sale of Assets       8.6       12.5       <                                                                                                                                                      | Remittance Tax                       | 9.0            | 0.1            | -              | 0.       |
| Airport Development Fee       264.7       365.5       ▲ 4.4       50.         Resident Permit       202.9       52.7       ▼ 19.1       0.         Other Fees and Charges       342.7       457.9       ▲ 41.2       36.         Registration and Licence Fees       273.9       563.1       ▲ 20.6       54.         Property Income       475.4       1,694.5       ▲ 5.3       78.         Rent from Resorts       385.9       1,549.4       ▲ (0.8)       65.         Land Acquisition and Conversion Fee       3.9       19.1       ▲ -       0.         Other Property Income       85.6       126.0       ▲ 6.1       13.         Fines and Penalties       114.8       182.8       ▲ 11.9       17.         Interest, Profit and Dividends       654.2       404.5       ▼ 13.8       15.         SOE Dividends       214.0       367.9       ▲ -       10.         Interest and Profits       440.2       36.6       ▼ 13.8       5.         Other Non-Tax Revenues       330.2       196.1       ▼ 8.8       4.         Proceeds from Sale of Assets       8.6       12.5       ♣ 0.7       0.         Grants       791.4       641.6       ▼ 54.5 <td>Non-Tax Revenues</td> <td>2,658.8</td> <td>3,917.2</td> <td><u>125.1</u></td> <td>257.</td>                                                             | Non-Tax Revenues                     | 2,658.8        | 3,917.2        | <u>125.1</u>   | 257.     |
| Resident Permit       202.9       52.7 ▼       19.1       0.0         Other Fees and Charges       342.7       457.9 △       41.2       36.         Registration and Licence Fees       273.9       563.1 △       20.6       54.         Property Income       475.4       1,694.5 △       5.3       78.         Rent from Resorts       385.9       1,549.4 △       (0.8)       65.         Land Acquisition and Conversion Fee       3.9       19.1 △       -       0.         Other Property Income       85.6       126.0 △       6.1       13.         Fines and Penalties       114.8       182.8 △       11.9       17.         Interest, Profit and Dividends       654.2       404.5 ▼       13.8       15.         SOE Dividends       214.0       367.9 △       -       10.         Interest and Profits       440.2       36.6 ▼       13.8       5.         Other Non-Tax Revenues       330.2       196.1 ▼       8.8       4.         Proceeds from Sale of Assets       8.6       12.5 △       0.7       0.         Grants       791.4       641.6 ▼       54.5       26.                                                                                                                                                                                                                                | Fees and Charges                     | 810.3          | 876.2          | <b>64.7</b>    | 87.      |
| Other Fees and Charges       342.7       457.9       41.2       36.         Registration and Licence Fees       273.9       563.1       20.6       54.         Property Income       475.4       1,694.5       5.3       78.         Rent from Resorts       385.9       1,549.4       (0.8)       65.         Land Acquisition and Conversion Fee       3.9       19.1       -       -       0.         Other Property Income       85.6       126.0       -       6.1       13.         Fines and Penalties       114.8       182.8       -       11.9       17.         Interest, Profit and Dividends       654.2       404.5       ✓       13.8       15.         SOE Dividends       214.0       367.9       -       -       10.         Interest and Profits       440.2       36.6       ✓       13.8       5.         Other Non-Tax Revenues       330.2       196.1       ✓       8.8       4.         Proceeds from Sale of Assets       8.6       12.5       ✓       0.7       0.         Grants       791.4       641.6       ✓       54.5       26.                                                                                                                                                                                                                                                        | Airport Development Fee              | 264.7          | 365.5          | 4.4            | 50.      |
| Registration and Licence Fees       273.9       563.1       20.6       54.         Property Income       475.4       1,694.5       5.3       78.         Rent from Resorts       385.9       1,549.4       (0.8)       65.         Land Acquisition and Conversion Fee       3.9       19.1       -       -       0.         Other Property Income       85.6       126.0       -       6.1       13.         Fines and Penalties       114.8       182.8       -       11.9       17.         Interest, Profit and Dividends       654.2       404.5       -       13.8       15.         SOE Dividends       214.0       367.9       -       -       10.         Interest and Profits       440.2       36.6       -       13.8       5.         Other Non-Tax Revenues       330.2       196.1       -       8.8       4.         Proceeds from Sale of Assets       8.6       12.5       -       0.7       0.         Grants       791.4       641.6       -       54.5       26.                                                                                                                                                                                                                                                                                                                                    | Resident Permit                      | 202.9          | 52.7           | <b>▼</b> 19.1  | 0.       |
| Property Income       475.4       1,694.5       ▲       5.3       78.         Rent from Resorts       385.9       1,549.4       ▲       (0.8)       65.         Land Acquisition and Conversion Fee       3.9       19.1       ▲       →       0.         Other Property Income       85.6       126.0       ▲       6.1       13.         Fines and Penalties       114.8       182.8       ▲       11.9       17.         Interest, Profit and Dividends       654.2       404.5       ✓       13.8       15.         SOE Dividends       214.0       367.9       ▲       →       10.         Interest and Profits       440.2       36.6       ✓       13.8       5.         Other Non-Tax Revenues       330.2       196.1       ✓       8.8       4.         Proceeds from Sale of Assets       8.6       12.5       △       0.7       0.         Grants       791.4       641.6       ✓       54.5       26.                                                                                                                                                                                                                                                                                                                                                                                                       | Other Fees and Charges               | 342.7          | 457.9          | <b>4</b> 1.2   | 36.      |
| Rent from Resorts       385.9       1,549.4       ▲ (0.8)       65.         Land Acquisition and Conversion Fee       3.9       19.1       ▲ -       0.0         Other Property Income       85.6       126.0       ▲ 6.1       13.         Fines and Penalties       114.8       182.8       ▲ 11.9       17.         Interest, Profit and Dividends       654.2       404.5       ▼ 13.8       15.         SOE Dividends       214.0       367.9       ▲ -       10.         Interest and Profits       440.2       36.6       ▼ 13.8       5.         Other Non-Tax Revenues       330.2       196.1       ▼ 8.8       4.         Proceeds from Sale of Assets       8.6       12.5       ♣ 0.7       0.         Grants       791.4       641.6       ▼ 54.5       26.                                                                                                                                                                                                                                                                                                                                                                                                                                                                                                                                                | 3                                    |                |                |                |          |
| Land Acquisition and Conversion Fee       3.9       19.1                                                                                                                                                                                                                                                                                                                                                                                                                                                                                                                                                                                                                                                                                                                                                                                                                                                                                                                                                                                                                                                                                                                                                                                                                                                                 |                                      |                |                |                |          |
| Other Property Income       85.6       126.0       ▲       6.1       13.         Fines and Penalties       114.8       182.8       ▲       11.9       17.         Interest, Profit and Dividends       654.2       404.5       ▼       13.8       15.         SOE Dividends       214.0       367.9       ▲       -       10.         Interest and Profits       440.2       36.6       ▼       13.8       5.         Other Non-Tax Revenues       330.2       196.1       ▼       8.8       4.         Proceeds from Sale of Assets       8.6       12.5       ▲       0.7       0.         Grants       791.4       641.6       ▼       54.5       26.                                                                                                                                                                                                                                                                                                                                                                                                                                                                                                                                                                                                                                                                 | Rent from Resorts                    |                | ,              | , ,            |          |
| Fines and Penalties       114.8       182.8                                                                                                                                                                                                                                                                                                                                                                                                                                                                                                                                                                                                                                                                                                                                                                                                                                                                                                                                                                                                                                                                                                                                                                                                                                                                              | ·                                    |                |                |                |          |
| Interest, Profit and Dividends       654.2       404.5 ▼       13.8       15.         SOE Dividends       214.0       367.9 ▲       -       -       10.         Interest and Profits       440.2       36.6 ▼       13.8       5.         Other Non-Tax Revenues       330.2       196.1 ▼       8.8       4.         Proceeds from Sale of Assets       8.6       12.5 ▲       0.7       0.         Grants       791.4       641.6 ▼       54.5       26.                                                                                                                                                                                                                                                                                                                                                                                                                                                                                                                                                                                                                                                                                                                                                                                                                                                               |                                      |                |                |                |          |
| SOE Dividends       214.0       367.9 ▲       -       10.         Interest and Profits       440.2       36.6 ▼       13.8       5.         Other Non-Tax Revenues       330.2       196.1 ▼       8.8       4.         Proceeds from Sale of Assets       8.6       12.5 ▲       0.7       0.         Grants       791.4       641.6 ▼       54.5       26.                                                                                                                                                                                                                                                                                                                                                                                                                                                                                                                                                                                                                                                                                                                                                                                                                                                                                                                                                             | Fines and Penalties                  |                | 182.8          |                | 17.      |
| Interest and Profits       440.2       36.6 ▼       13.8       5.         Other Non-Tax Revenues       330.2       196.1 ▼       8.8       4.         Proceeds from Sale of Assets       8.6       12.5 △       0.7       0.         Grants       791.4       641.6 ▼       54.5       26.                                                                                                                                                                                                                                                                                                                                                                                                                                                                                                                                                                                                                                                                                                                                                                                                                                                                                                                                                                                                                               | Interest, Profit and Dividends       |                | 404.5          | <b>▼</b> 13.8  | 15.      |
| Other Non-Tax Revenues       330.2       196.1 ▼       8.8       4.         Proceeds from Sale of Assets       8.6       12.5 ♠       0.7       0.         Grants       791.4       641.6 ▼       54.5       26.                                                                                                                                                                                                                                                                                                                                                                                                                                                                                                                                                                                                                                                                                                                                                                                                                                                                                                                                                                                                                                                                                                         |                                      |                |                |                |          |
| Proceeds from Sale of Assets         8.6         12.5 ♣         0.7         0.           Grants         791.4         641.6 ★         54.5         26.                                                                                                                                                                                                                                                                                                                                                                                                                                                                                                                                                                                                                                                                                                                                                                                                                                                                                                                                                                                                                                                                                                                                                                   | Interest and Profits                 | 440.2          | 36.6           | <b>▼</b> 13.8  | 5.       |
| Grants 791.4 641.6 ▼ 54.5 26.                                                                                                                                                                                                                                                                                                                                                                                                                                                                                                                                                                                                                                                                                                                                                                                                                                                                                                                                                                                                                                                                                                                                                                                                                                                                                            | Other Non-Tax Revenues               | 330.2          | 196.1          | ▼ 8.8          | 4.       |
|                                                                                                                                                                                                                                                                                                                                                                                                                                                                                                                                                                                                                                                                                                                                                                                                                                                                                                                                                                                                                                                                                                                                                                                                                                                                                                                          | Proceeds from Sale of Assets         | 8.6            | 12.5           | 0.7            | 0.       |
| Less: Subsidiary Loan Renayment (181.5) (8.8) (0.1) (0.1)                                                                                                                                                                                                                                                                                                                                                                                                                                                                                                                                                                                                                                                                                                                                                                                                                                                                                                                                                                                                                                                                                                                                                                                                                                                                | Grants                               | 791.4          | 641.6          | <b>▼</b> 54.5  | 26.      |
|                                                                                                                                                                                                                                                                                                                                                                                                                                                                                                                                                                                                                                                                                                                                                                                                                                                                                                                                                                                                                                                                                                                                                                                                                                                                                                                          | Less: Subsidiary Loan Repayment      | (181.5)        | (8.8)          | <u>(0.1)</u>   | (0       |