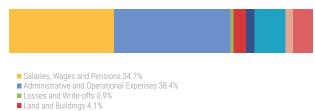

<sup>1/</sup> Revenue data for Oct 2021 are as at 01 December 2021 and figures are likely to vary as reconciliation and recordings of revenue transactions in the cashbook is ongoing.

| lions of MVR unless stated otherwise         | Jan - Oct 2020 | Jan - Oct 2021 |   | 2020 Oct | 2021 Oc |
|----------------------------------------------|----------------|----------------|---|----------|---------|
| TOTAL RECURRENT AND CAPITAL EXPENDITURE      | 23,478.3       | 26,785.1       | • | 2,219.8  | 3,817   |
| RECURRENT EXPENDITURE                        | 16,455.1       | 19,243.7       | • | 1,744.2  | 2,342   |
| Salaries and Wages and Pensions              | 8,147.7        | 8,529.0        | • | 801.0    | 849     |
| Salaries and Wages                           | 3,629.9        | 3,873.1        | • | 363.2    | 39      |
| Allowances to Employees                      | 3,220.0        | 3,285.6        | _ | 307.7    | 32      |
| Pensions, Retirement Benefits and Gratuities | 1,297.8        | 1,370.3        | _ | 130.1    | 13      |
| Pensions                                     | 187.9          | 195.8          | _ | 19.0     | 1       |
| Retirement Benefits and Gratuities           | 1,110.0        | 1,174.5        | • | 111.1    | 11      |
| Administrative and Operational Expenses      | 8,129.6        | 10,489.2       | • | 940.3    | 1,491   |
| Travelling Expenses                          | 104.4          | 124.3          | • | 5.8      | 2       |
| Administrative Supplies                      | 499.7          | 459.9          | • | 52.3     | 5       |
| Administrative Services                      | 1,270.1        | 1,659.5        | • | 166.4    | 22      |
| Operational Consumables                      | 893.3          | 1,213.4        | • | 69.6     | 11      |
| Training Expenses                            | 327.2          | 414.4          | • | 58.8     | 5       |
| Repairs and Maintenance                      | 161.3          | 207.0          | • | 16.9     | 2       |
| Financing and Interest Costs                 | 1,238.5        | 1,822.2        | • | 170.5    | 53      |
| Grants, Contributions and Subsidies          | 3,635.0        | 4,588.6        | • | 399.9    | 46      |
| Aasandha                                     | 905.5          | 1,239.1        | • | 104.4    | 12      |
| Job Seeker Allowance                         | 121.2          | 202.1          | • | 24.5     |         |
| Subsidies                                    | 998.3          | 1,021.5        | • | 131.3    | 12      |
| Grants to Councils                           | 817.1          | 900.9          | • | 79.7     |         |
| Other Grants and Contributions               | 792.9          | 1,225.0        | • | 60.1     | 21      |
| Losses and Write-offs                        | 177.8          | 225.5          | • | 2.9      | (       |
| CAPITAL EXPENDITURE                          | 7,023.2        | 7,541.3        | • | 475.6    | 1,47    |
| Capital Equipments                           | 231.4          | 388.2          | • | 14.5     | 19      |
| Furniture, Machinery and Equipment           | 226.2          | 345.5          | • | 14.5     | 1       |
| Vehicles                                     | 5.2            | 42.4           | • | 0.0      |         |
| Minor extensions                             | -              | 0.2            | • | -        |         |
| Infrastructure Assets                        | 3,931.9        | 4,712.9        | • | 237.6    | 1,350   |
| Land and Buildings                           | 1,754.1        | 883.9          | • | 75.4     | 16      |
| Roads, Bridges and Airports                  | 1,197.9        | 2,076.6        | • | 70.9     | 1,08    |
| Wharves, Ports and Harbours                  | 432.3          | 476.4          | • | 44.9     | 5       |
| Other Infrastructure Assets                  | 547.6          | 1,275.9        | • | 46.4     | 5       |
| Development Projects and Investments Outlays | 1,829.9        | 2,232.5        | • | 123.5    | 9       |
| Development Projects                         | 9.4            | 37.2           | • | 0.9      |         |
| Investment Outlays                           | 1,820.5        | 2,195.3        | • | 122.6    | 9       |
| Lendings                                     | 1,030.0        | 207.8          | • | 100.0    |         |
| Domestic Lendings                            | 1,030.0        | 207.8          | • | 100.0    |         |
| Foreign Lendings                             | -              | -              |   | -        |         |
| orandum Items:                               |                |                |   |          |         |
| Loan Repayment                               | 811.7          | 918.6          | • | 69.0     | 9       |
| Other Investments                            | 176.6          | 234.6          | • | 95.0     |         |
| Transfers to Sovereign Development Fund      | _              | 323.4          | • | _        | 5       |