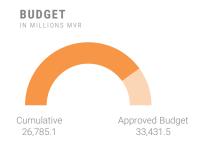

# **REVENUE COMPOSITION - OCTOBER**

IN MILLIONS MVR

**REVENUE AND GRANTS** 

IN MILLIONS MVR

Cumulative Approved Budget 16,504.1 21,128.5

| in millions of MVR unless stated otherwise                | Actuals <sup>3/</sup><br><b>2020</b> | Approved<br>Budget <sup>4/</sup><br><b>2021</b> | Revised<br>Budget<br><b>2021</b> | Actual<br>Jan - Oct<br><b>2020</b> | Actual<br>Jan - Oct<br><b>2021</b> |
|-----------------------------------------------------------|--------------------------------------|-------------------------------------------------|----------------------------------|------------------------------------|------------------------------------|
| Total Revenue and Grants                                  | 15,221.9                             | 21,128.5                                        | 19,678.6                         | 12,718.0                           | 16,504.1                           |
| of which: Total Revenue                                   | 14,263.9                             | 18,902.0                                        | 18,524.7                         | 11,926.6                           | 15,862.5                           |
| Total Budget                                              | 30,156.5                             | 37,167.7                                        | 37,167.7                         | 24,466.5                           | 27,938.3                           |
| Total Expenditure                                         | 28,753.5                             | 33,431.5                                        | 32,501.3                         | 23,478.3                           | 26,785.1                           |
| Recurrent                                                 | 20,307.4                             | 21,638.1                                        | 24,295.1                         | 16,455.1                           | 19,243.7                           |
| Capital                                                   | 8,446.1                              | 11,793.4                                        | 8,206.2                          | 7,023.2                            | 7,541.3                            |
| Primary Balance                                           | (11,927.8)                           | (9,834.6)                                       | (10,135.7)                       | (9,521.8)                          | (8,458.7)                          |
| Overall Balance                                           | (13,531.6)                           | (12,303.0)                                      | (12,822.6)                       | (10,760.3)                         | (10,281.0)                         |
|                                                           |                                      |                                                 |                                  |                                    |                                    |
| Memorandum Items:                                         |                                      |                                                 |                                  |                                    |                                    |
| Loan Repayment and Subscriptions to Multilateral Agencies | 1,203.0                              | 3,736.2                                         | 4,440.7                          | 988.2                              | 1,153.2                            |
| Transfers to Sovereign Development Fund                   | 393.6                                | 529.2                                           | 419.4                            | -                                  | 323.4                              |
| Total Revenue to GDP                                      | 24.8%                                | 28.5%                                           | 24.1%                            | -                                  | -                                  |
| Total Expenditure to GDP                                  | 49.9%                                | 50.4%                                           | 42.2%                            | -                                  | -                                  |
| Primary Balance to GDP                                    | -20.7%                               | -14.8%                                          | -13.2%                           | -                                  | -                                  |
| Overall Balance to GDP                                    | -23.5%                               | -18.5%                                          | -16.6%                           | -                                  | -                                  |
| Nominal GDP <sup>2/</sup>                                 | 57,569                               | 66,372                                          | 77,013                           | -                                  | -                                  |