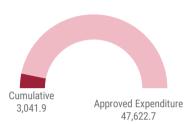

# EXPENDITURE IN MILLIONS MVR

# **MONTHLY FISCAL DEVELOPMENTS**

Revenue and Grants for January 2024 is 4,058.7 million, which is a 1.9 percent decrease compared to January 2023.

January 2024

Total Expenditure for January 2024 decreased by 37.3 percent compared to the same month of 2023. Compared to January 2023, Capital Expenditure decreased by 75.7 percent while Recurrent Expenditure decreased by 13.9 percent.

# TABLE 1: OVERVIEW OF GOVERNMENT FINANCES 1/

|                                                           | Approved<br>Budget | Actual<br>Jan - Jan | Actual<br>Jan - Jan |
|-----------------------------------------------------------|--------------------|---------------------|---------------------|
| in millions of MVR unless stated otherwise                | 2024               | 2023                | 2024                |
| Total Revenue and Grants                                  | 33,547.0           | 4,138.3             | 4,058.7             |
| of which: Total Revenue                                   | 32,282.4           | 4,130.3             | 4,056.1             |
| Total Budget                                              | 49,855.8           | 5,320.4             | 3,421.5             |
| Total Expenditure                                         | 47,622.7           | 4,848.9             | 3,041.9             |
| Recurrent                                                 | 34,875.9           | 3,014.5             | 2,596.1             |
| Capital                                                   | 12,746.8           | 1,834.5             | 445.8               |
| Primary Balance                                           | (8,831.6)          | (89.9)              | 1,348.7             |
| Overall Balance                                           | (14,075.7)         | (710.6)             | 1,016.8             |
| Memorandum Items:                                         |                    |                     |                     |
| Loan Repayment and Subscriptions to Multilateral Agencies | 2,202.4            | 471.4               | 379.6               |
| Transfers to Sovereign Development Fund                   | 1,028.6            | 89.6                | 89.6                |
| Total Revenue to GDP                                      | 28.2%              | 3.6%                | 3.5%                |
| Total Expenditure to GDP                                  | 41.5%              | 4.2%                | 2.7%                |
| Primary Balance to GDP                                    | -7.7%              | -0.1%               | 1.2%                |
| Overall Balance to GDP                                    | -12.3%             | -0.6%               | 0.9%                |
| Nominal GDP <sup>2/</sup>                                 | 114,643            | -                   | -                   |