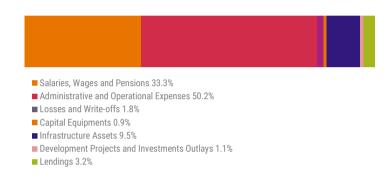

## **EXPENDITURE COMPOSITION - JANUARY**

TABLE 2: SUMMARY OF GOVERNMENT FINANCES 1/

| in m | illions of MVR unless stated otherwise       | Jan - Jan<br>2023 | Jan - Jan<br>2024 | Jan 2023 | Jan 2024 |  |
|------|----------------------------------------------|-------------------|-------------------|----------|----------|--|
| Α    | TOTAL REVENUES AND GRANTS                    | 4,138.3           | 4,058.7           | 4,138.3  | 4,058.7  |  |
|      | Tax Revenues                                 | 3,442.9           | 3,620.1           | 3,442.9  | 3,620.1  |  |
|      | Non-Tax Revenues                             | 686.5             | 436.3             | 686.5    | 436.3    |  |
|      | Proceeds from Sale of Assets                 | 1.1               | 0.4               | 1.1      | 0.4      |  |
|      | Grants                                       | 8.1               | 2.6               | 8.1      | 2.6      |  |
|      | less: Subsidiary Loan Repayment              | (0.3)             | (0.7)             | (0.3)    | (0.7)    |  |
|      | TOTAL BUDGET                                 | 5,320.4           | 3,421.5           | 5,320.4  | 3,421.5  |  |
| В    | TOTAL EXPENDITURE (C+D)                      | 4,848.9           | 3,041.9           | 4,848.9  | 3,041.9  |  |
| С    | RECURRENT EXPENDITURE                        | 3,014.5           | 2,596.1           | 3,014.5  | 2,596.1  |  |
|      | Salaries, Wages and Pensions                 | 951.6             | 1,012.1           | 951.6    | 1,012.1  |  |
|      | Administrative and Operational Expenses      | 2,059.1           | 1,528.0           | 2,059.1  | 1,528.0  |  |
|      | Losses and Write-offs                        | 3.7               | 55.9              | 3.7      | 55.9     |  |
| D    | CAPITAL EXPENDITURE                          | 1,834.5           | 445.8             | 1,834.5  | 445.8    |  |
|      | Capital Equipments                           | 25.7              | 26.0              | 25.7     | 26.0     |  |
|      | Land and Building                            | 446.3             | 149.2             | 446.3    | 149.2    |  |
|      | Infrastructure Assets                        | 1,237.8           | 140.4             | 1,237.8  | 140.4    |  |
|      | Development Projects and Investments Outlays | 33.7              | 32.3              | 33.7     | 32.3     |  |
|      | Lendings                                     | 91.0              | 97.9              | 91.0     | 97.9     |  |
| E    | PRIMARY BALANCE - SURPLUS / (DEFICIT) (F+G)  | (89.9)            | 1,348.7           | (89.9)   | 1,348.7  |  |
| F    | OVERALL BALANCE - SURPLUS / (DEFICIT) (A-B)  | (710.6)           | 1,016.8           | (710.6)  | 1,016.8  |  |
| G    | Financing and Interest Costs                 | 620.7             | 331.9             | 620.7    | 331.9    |  |
| Mei  | morandum Items:                              |                   |                   |          |          |  |
|      | Loan kepayment                               | 446.4             | 379.6             | 446.4    | 379.6    |  |
|      | Other investments                            | 25.0              | _                 | 25.0     | -        |  |
|      | ransters to sovereign Development Funa       | 89.6              | 89.6              | 89.6     | 89.6     |  |

|                                              | 3411 2020 0   |         |         |         |
|----------------------------------------------|---------------|---------|---------|---------|
| TOTAL RECURRENT AND CAPITAL EXPENDITURE      | 4,848.9       | 3,041.9 | 4,848.9 | 3,041.9 |
| RECURRENT EXPENDITURE                        | 3,014.5       | 2,596.1 | 3,014.5 | 2,596.1 |
| Salaries and Wages and Pensions              | 951.6         | 1,012.1 | 951.6   | 1,012.1 |
| Salaries and Wages                           | 425.0         | 448.0   | 425.0   | 448.0   |
| Allowances to Employees                      | 370.7         | 401.2   | 370.7   | 401.2   |
| Pensions, Retirement Benefits and Gratuities | 155.9         | 163.0   | 155.9   | 163.0   |
| Pensions                                     | 22.7          | 24.6    | 22.7    | 24.6    |
| Retirement Benefits and Gratuities           | 133.2         | 138.3   | 133.2   | 138.3   |
| Administrative and Operational Expenses      | 2,059.1       | 1,528.0 | 2,059.1 | 1,528.0 |
| Travelling Expenses                          | 12.6          | 24.0    | 12.6    | 24.0    |
| Administrative Supplies                      | 44.7          | 116.6   | 44.7    | 116.6   |
| Administrative Services                      | 162.6         | 192.0   | 162.6   | 192.0   |
| Operational Consumables                      | 123.6         | 84.9    | 123.6   | 84.9    |
| Training Expenses                            | 32.4          | 32.7    | 32.4    | 32.7    |
| Repairs and Maintenance                      | 15.6          | 34.9    | 15.6    | 34.9    |
| Financing and Interest Costs                 | 620.7         | 331.9   | 620.7   | 331.9   |
| Grants, Contributions and Subsidies          | 1,046.9       | 711.1   | 1,046.9 | 711.1   |
| Aasandha                                     | 329.7         | 142.8   | 329.7   | 142.8   |
| Job Seeker Allowance                         | 7.7           | -       | 7.7     | -       |
| Subsidies                                    | 437.5         | 244.9   | 437.5   | 244.9   |
| Grants to Councils                           | 155.4         | 187.3   | 155.4   | 187.3   |
| Other Grants and Contributions               | 116.6         | 136.0   | 116.6   | 136.0   |
| Losses and Write-offs                        | 3.7           | 55.9    | 3.7     | 55.9    |
| CAPITAL EXPENDITURE                          | 1,834.5       | 445.8   | 1,834.5 | 445.8   |
| Capital Equipments                           | 25.7          | 26.0    | 25.7    | 26.0    |
| Furniture, Machinery and Equipment           | 25.2          | 25.6    | 25.2    | 25.6    |
| Vehicles                                     | 0.5           | 0.4     | 0.5     | 0.4     |
| Minor extensions                             | 0.1           |         | 0.1     | -       |
| Infrastructure Assets                        | 1,684.1       | 289.7   | 1,684.1 | 289.7   |
| Land and Buildings                           | 446.3         | 149.2   | 446.3   | 149.2   |
| Roads, Bridges and Airports                  | 773.9         | 70.2    | 773.9   | 70.2    |
| Wharves, Ports and Harbours                  | 99.1          | 24.8    | 99.1    | 24.8    |
| Other Infrastructure Assets                  | 364.8         | 45.4    | 364.8   | 45.4    |
| Development Projects and Investments Outlays | 33.7          | 32.3    | 33.7    | 32.3    |
| Development Projects                         | 1.4           | -       | 1.4     | -       |
| Investment Outlays                           | 32.3          | 32.3    | 32.3    | 32.3    |
| Lendings                                     | 91.0          | 97.9    | 91.0    | 97.9    |
| Domestic Lendings                            | 91.0          | 97.9    | 91.0    | 97.9    |
| Foreign Lendings                             | -             | -       | -       | -       |
| norandum Items:                              |               |         |         |         |
|                                              |               | 270.0   | 446.4   | 379.6   |
| Loan Repayment                               | 446.4         | 379.6   | 440.4   | 0/0.0   |
| Loan kepayment<br>Otner investments          | 446.4<br>25.0 | 3/9.6   | 25.0    | -       |