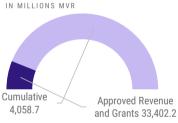

## **REVENUE AND GRANTS**

# **MONTHLY FISCAL DEVELOPMENTS**

Revenue and Grants for January 2024 is 4,058.7 million, which is a 1.9 percent decrease compared to January 2023.

January 2024

Total Expenditure for January 2024 decreased by 37.3 percent compared to the same month of 2023. Compared to January 2023, Capital Expenditure decreased by 75.7 percent while Recurrent Expenditure decreased by 13.9 percent.

# TABLE 1: OVERVIEW OF GOVERNMENT FINANCES 1/

|                                                           | Approved<br>Budget | Actual<br>Jan - Jan | Actual<br>Jan - Jan |
|-----------------------------------------------------------|--------------------|---------------------|---------------------|
| in millions of MVR unless stated otherwise                | 2024               | 2023                | 2024                |
| Total Revenue and Grants                                  | 33,547.0           | 4,138.3             | 4,058.7             |
| of which: Total Revenue                                   | 32,282.4           | 4,130.3             | 4,056.1             |
| Total Budget                                              | 49,855.8           | 5,320.4             | 3,421.5             |
| Total Expenditure                                         | 47,622.7           | 4,848.9             | 3,041.9             |
| Recurrent                                                 | 34,875.9           | 3,014.5             | 2,596.1             |
| Capital                                                   | 12,746.8           | 1,834.5             | 445.8               |
| Primary Balance                                           | (8,831.6)          | (89.9)              | 1,348.7             |
| Overall Balance                                           | (14,075.7)         | (710.6)             | 1,016.8             |
| Memorandum Items:                                         |                    |                     |                     |
| Loan Repayment and Subscriptions to Multilateral Agencies | 2,202.4            | 471.4               | 379.6               |
| Transfers to Sovereign Development Fund                   | 1,028.6            | 89.6                | 89.6                |
| Total Revenue to GDP                                      | 28.2%              | 3.6%                | 3.5%                |
| Total Expenditure to GDP                                  | 41.5%              | 4.2%                | 2.7%                |
| Primary Balance to GDP                                    | -7.7%              | -0.1%               | 1.2%                |
| Overall Balance to GDP                                    | -12.3%             | -0.6%               | 0.9%                |
| Nominal GDP <sup>2/</sup>                                 | 114,643            | -                   | -                   |