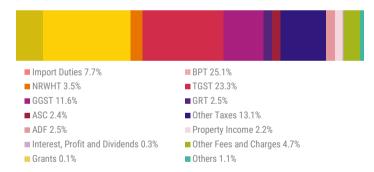

# REVENUE AND GRANTS COMPOSITION - JANUARY

Jan - Jan 2023 Jan - Jan 2024

Jan 2023

Jan 2024

| TOTAL REVENUE AND GRANTS            | 4,138.3 | 4,058.7 | 4,138.3 | 4,058.7 |
|-------------------------------------|---------|---------|---------|---------|
| Tax Revenues                        | 3,442.9 | 3,620.1 | 3,442.9 | 3,620.1 |
| Import Duties                       | 303.5   | 314.4   | 303.5   | 314.4   |
| Business and Property Tax           | 1,322.9 | 1,683.4 | 1,322.9 | 1,683.4 |
| Business Profit Tax                 | 748.5   | 1,019.4 | 748.5   | 1,019.4 |
| Non-Resident Withholding Tax        | 127.5   | 141.4   | 127.5   | 141.4   |
| Individual Income Tax               | 52.5    | 68.3    | 52.5    | 68.3    |
| Other Business and Property Taxes   | 394.5   | 454.2   | 394.5   | 454.2   |
| Goods and Services Tax              | 1,621.3 | 1,413.6 | 1,621.3 | 1,413.6 |
| General Goods and Services Tax      | 397.5   | 469.9   | 397.5   | 469.9   |
| Tourism Goods and Services Tax      | 1,223.8 | 943.7   | 1,223.8 | 943.7   |
| Royalties                           | 7.2     | 9.9     | 7.2     | 9.9     |
| Green Tax                           | 100.8   | 99.6    | 100.8   | 99.6    |
| Airport Service Charge              | 87.2    | 99.4    | 87.2    | 99.4    |
| Remittance Tax                      | -       | -       | -       | -       |
| Ion-Tax Revenues                    | 686.5   | 436.3   | 686.5   | 436.3   |
| Fees and Charges                    | 249.2   | 227.0   | 249.2   | 227.0   |
| Airport Development Fee             | 89.6    | 101.8   | 89.6    | 101.    |
| Resident Permit                     | 1.8     | 1.4     | 1.8     | 1.4     |
| Other Fees and Charges              | 157.8   | 123.8   | 157.8   | 123.8   |
| Registration and Licence Fees       | 75.6    | 65.3    | 75.6    | 65.     |
| Property Income                     | 110.9   | 89.5    | 110.9   | 89.     |
| Rent from Resorts                   | 94.0    | 75.9    | 94.0    | 75.9    |
| Land Acquisition and Conversion Fee | 0.7     | -       | 0.7     | -       |
| Other Property Income               | 16.2    | 13.6    | 16.2    | 13.     |
| Fines and Penalties                 | 13.9    | 14.7    | 13.9    | 14.     |
| Interest, Profit and Dividends      | 171.6   | 11.4    | 171.6   | 11.4    |
| SOE Dividends                       | 67.6    | -       | 67.6    | -       |
| Interest and Profits                | 104.1   | 11.4    | 104.1   | 11.     |
| Other Non-Tax Revenues              | 65.3    | 28.5    | 65.3    | 28.     |
| Proceeds from Sale of Assets        | 1.1     | 0.4     | 1.1     | 0.4     |
| 9rants                              | 8.1     | 2.6     | 8.1     | 2.6     |
| Less: Subsidiary Loan Repayment     | (0.3)   | (0.7)   | (0.3)   | (0.7    |
|                                     |         |         |         |         |