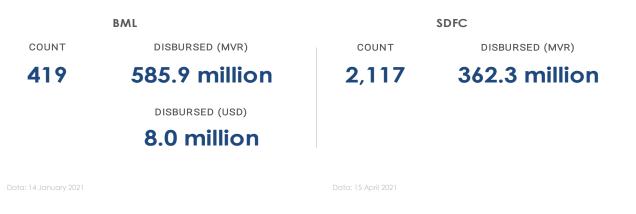

Data: May 202

SUPPORT FOR BUSINESSES

COVID-19 Recovery Loan Scheme\*

#### Notes:

1/ Information in this section present the developments of schemes in the ERP. The data are sourced from the implementation agencies of the respective ERP schemes.

\*The figures in this section present the disbursements made by BML and SDFC to support the implementation of the COVID-19 Recovery Loan Scheme.