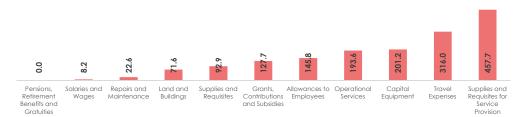

st spending compared to their peers, at MVR 17.6 million. The majority of their spending was on Allowances to Employees. Over the review period, other agencies only reported small incremental changes in their spending.

Total Economic Response Spending\*\*

million



as at 29 April 2021

Over the review period, there have been no other disbursements towards any of the ERP Schemes. Note that additional allocations may not yet be reflected in the Public Bank Account. Data are likely to vary as reconciliation work is ongoing.

As of 29 April 2021, total disbursements made to ERP schemes stood at MVR 1,716.5 million; unchanged from the week before.

### **COVID-19 HEALTH & SOCIAL SPENDING**

### By Business Area & Trust Fund\*\*\*

in millions MVR



### By Type of Spending

in millions MVR



#### Notes:

"The health & social-related spending figures in this report began on 11 February 2020 and include committed spending on COVID-19 related activities. This is shown to provide the most accurate and timely information.

\*\* ERP Spending is a reflection of the realised figures in the Public Bank Account on the specified date. Approved but pending disbursements are not included.

\*\*\* Figures of 0.0 show spending less than MVR 0.1 million. Business areas spending MVR 0.0 million show minimal spending committed to COVID-19 efforts. As of 24 Aug 2020, the previously presented Zakat Fund figure will be included in the Ministry of Foreign Affairs spending figure.

This is a weekly publication pertaining to the committed spendings on COVID-19 efforts which will be published every