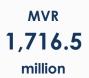

Total Economic Response Spending\*\*

million

as at 29 April 2021

Over the review period, there have been no other disbursements towards any of the ERP Schemes. Note that additional allocations may not yet be reflected in the Public Bank Account. Data are likely to vary as reconciliation work is ongoing.

As of 29 April 2021, total disbursements made to ERP schemes stood at MVR 1,716.5 million; unchanged from the week before.