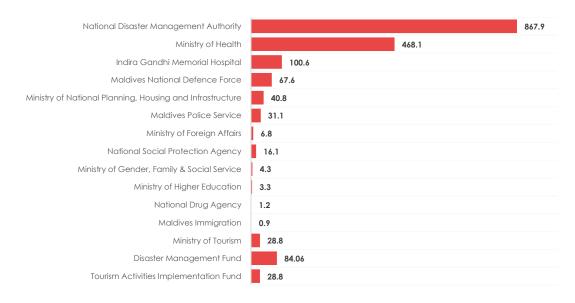

### By Business Area & Trust Fund\*\*\*

in millions MVR

# TABLE 1: SUMMARY OF COVID-19 HEALTH & SOCIAL SPENDING BY BUSINESS AREA 1/

| in millions of MVR unless stated otherwise                | Spending as at 29<br>April 2021 |
|-----------------------------------------------------------|---------------------------------|
| TOTAL                                                     | 1,637.3                         |
| Ministry of Health                                        | 468.1                           |
| National Disaster Management Authority                    | 783.8                           |
| Indira Gandhi Memorial Hospital                           | 100.6                           |
| Maldives Immigration                                      | 0.9                             |
| Maldives National Defence Force                           | 67.6                            |
| Maldives Police Services                                  | 31.1                            |
| Ministry of Foreign Affairs*                              | 6.8                             |
| Ministry of Gender, Family and Social Services            | 4.3                             |
| Ministry of National Planning, Housing and Infrastructure | 40.8                            |
| National Social Protection Agency                         | 16.1                            |
| National Drug Agency                                      | 1.2                             |
| Ministry of Higher Education                              | 3.3                             |
| Disaster Management Fund                                  | 84.1                            |
| Tourism Activities Implementation Fund                    | 28.8                            |

Notes:

1/Spending data are as at 29 April 2021 and are likely to vary as reconciliation work is ongoing.

\* As of 24 Aug 2020, the previously presented Zakat Fund figure will be included in the Ministry of Foreign Affairs spending figure.