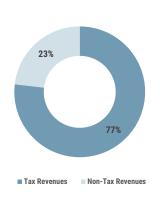

## **BUDGET UTILISATION BY OFFICE**

in millions MVR

The cumulative revenue and grants for the period 1 January 2019 to 1 August 2019 is MVR 14,305.7 million. Most significant receipts were received from tax revenues; TGST, GGST, Import Duty and BPT.

TABLE 1: SUMMARY OF GOVERNMENT FINANCES<sup>1/</sup>

| in mi | illions of MVR unless stated otherwise       | Approved  | Cumulative as at 01/08 |
|-------|----------------------------------------------|-----------|------------------------|
| A     | TOTAL REVENUES AND GRANTS                    | 23,339.8  | 14,305.7               |
|       | Tax Revenues                                 | 16,506.5  | 10,993.6               |
|       | Non-Tax Revenues                             | 5,648.7   | 2,773.4                |
|       | Capital Receipts                             | 31.8      | 14.1                   |
|       | Grants                                       | 1,353.0   | 570.5                  |
|       | less: Subsidiary Loan Repayment              | (200.3)   | (45.9)                 |
|       | TOTAL BUDGET                                 | 30,251.7  | 15,126.6               |
| В     | TOTAL EXPENDITURE (C+D)                      | 27,342.3  | 14,436.5               |
| C     | RECURRENT EXPENDITURE                        | 18,529.3  | 10,962.2               |
|       | Salaries, Wages and Pensions                 | 9,529.2   | 5,714.0                |
|       | Administrative and Operational Expenses      | 8,949.7   | 4,678.8                |
|       | Losses and Write-offs                        | 50.4      | 569.4                  |
| D     | CAPITAL EXPENDITURE                          | 8,813.0   | 3,474.3                |
|       | Capital Equipments                           | 442.7     | 223.9                  |
|       | Public Sector Investment Program             | 7,076.7   | 2,083.5                |
|       | Development Projects and Investments Outlays | 792.6     | 668.6                  |
|       | Lendings                                     | 90.0      | 498.3                  |
|       | Budget Contingency                           | 411.0     | -                      |
| Е     | PRIMARY BALANCE - SURPLUS / (DEFICIT) (F+G)  | (2,000.9) | 574.8                  |
| F     | OVERALL BALANCE - SURPLUS / (DEFICIT) (A-B)  | (4,002.5) | (130.8)                |
| G     | Financing and Interest Costs                 | 2,001.5   | 705.6                  |
| Men   | norandum Items:                              |           |                        |
|       | Loan Repayment                               | 2,887.9   | 683.3                  |
|       | Subscription to Multilateral Agencies        | 21.6      | 6.8                    |
|       | Transfers to Sovereign Development Fund      | 705.6     | 617.5                  |
|       | SDF Usable Funds                             | -         | 1,546.2                |