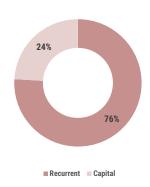

The cumulative expenditure for the period is MVR 14,436.5 million. The majority of expenditure during this period was spent on recurrent expenditure; salaries and wages, and allowances to employees. Notable spending on capital expenditure include PSIPs, Investment Outlays and Lendings.

TABLE 1: SUMMARY OF GOVERNMENT FINANCES<sup>1/</sup>

| in mi | illions of MVR unless stated otherwise       | Approved  | Cumulative as at 01/08 |
|-------|----------------------------------------------|-----------|------------------------|
| A     | TOTAL REVENUES AND GRANTS                    | 23,339.8  | 14,305.7               |
|       | Tax Revenues                                 | 16,506.5  | 10,993.6               |
|       | Non-Tax Revenues                             | 5,648.7   | 2,773.4                |
|       | Capital Receipts                             | 31.8      | 14.1                   |
|       | Grants                                       | 1,353.0   | 570.5                  |
|       | less: Subsidiary Loan Repayment              | (200.3)   | (45.9)                 |
|       | TOTAL BUDGET                                 | 30,251.7  | 15,126.6               |
| В     | TOTAL EXPENDITURE (C+D)                      | 27,342.3  | 14,436.5               |
| C     | RECURRENT EXPENDITURE                        | 18,529.3  | 10,962.2               |
|       | Salaries, Wages and Pensions                 | 9,529.2   | 5,714.0                |
|       | Administrative and Operational Expenses      | 8,949.7   | 4,678.8                |
|       | Losses and Write-offs                        | 50.4      | 569.4                  |
| D     | CAPITAL EXPENDITURE                          | 8,813.0   | 3,474.3                |
|       | Capital Equipments                           | 442.7     | 223.9                  |
|       | Public Sector Investment Program             | 7,076.7   | 2,083.5                |
|       | Development Projects and Investments Outlays | 792.6     | 668.6                  |
|       | Lendings                                     | 90.0      | 498.3                  |
|       | Budget Contingency                           | 411.0     | -                      |
| Е     | PRIMARY BALANCE - SURPLUS / (DEFICIT) (F+G)  | (2,000.9) | 574.8                  |
| F     | OVERALL BALANCE - SURPLUS / (DEFICIT) (A-B)  | (4,002.5) | (130.8)                |
| G     | Financing and Interest Costs                 | 2,001.5   | 705.6                  |
| Men   | norandum Items:                              |           |                        |
|       | Loan Repayment                               | 2,887.9   | 683.3                  |
|       | Subscription to Multilateral Agencies        | 21.6      | 6.8                    |
|       | Transfers to Sovereign Development Fund      | 705.6     | 617.5                  |
|       | SDF Usable Funds                             | -         | 1,546.2                |