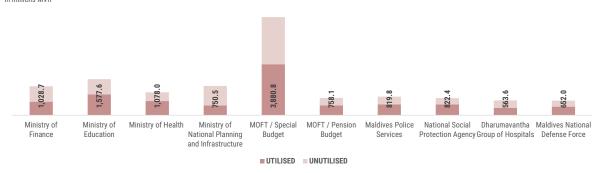

## **BUDGET UTILISATION BY OFFICE**

in millions MVR

The cumulative revenue and grants for the period 1 January 2019 to 1 August 2019 is MVR 14,305.7 million. Most significant receipts were received from tax revenues; TGST, GGST, Import Duty and BPT.

<sup>1/</sup> Expenditure figures are likely to vary as reconciliation work is ongoing.

TABLE 4: BUDGET UTILIZATION OF ACCOUNTABLE GOVERNMENT AGENCIES  $^{1/}$ 

| in | Millions of MVR unless stated otherwise                 | Approved | Cumulative as at 01/08 |  |
|----|---------------------------------------------------------|----------|------------------------|--|
| 1  | Presidents Office                                       | 121.0    | 97.2                   |  |
| 2  | People's Majlis                                         | 215.4    | 119.3                  |  |
| 3  | Judicial Service Commission                             | 10.9     | 6.2                    |  |
| 4  | Department of Judicial Administration                   | 434.2    | 257.2                  |  |
| 5  | Elections Commission                                    | 105.4    | 85.0                   |  |
| 6  | Civil Service Commission                                | 21.7     | 12.7                   |  |
| 7  | Human Rights Commission                                 | 23.4     | 13.0                   |  |
| 8  | Anti-Corruption Commission                              | 32.2     | 18.5                   |  |
| 9  | Auditor Generals Office                                 | 52.0     | 28.7                   |  |
| 10 | Prosecutor Generals Office                              | 67.4     | 35.9                   |  |
| 11 | Maldives Inland revenue Authority                       | 82.8     | 49.2                   |  |
| 12 | Employment Tribunal                                     | 6.9      | 4.4                    |  |
| 13 | Maldives Media Council                                  | 4.3      | 2.5                    |  |
| 14 | Maldives Broadcasting Commission                        | 9.2      | 5.1                    |  |
| 15 | Tax Appeal Tribunal                                     | 4.7      | 2.8                    |  |
| 16 | Local Government Authority                              | 55.7     | 14.2                   |  |
| 17 | Information Commisioners Office                         | 3.8      | 2.2                    |  |
| 18 | National Integrity Commission                           | 8.8      | 4.8                    |  |
| 20 | Ministry of Finance                                     | 2,203.9  | 1,028.7                |  |
| 21 | Ministry of Defense                                     | 139.7    | 74.2                   |  |
| 22 | Ministry of Home Affairs                                | 52.1     | 17.6                   |  |
| 23 | Ministry of Education                                   | 2,744.6  | 1,577.6                |  |
| 24 | Maldives Islamic University                             | 40.2     | 23.3                   |  |
| 25 | Maldives National University                            | 235.0    | 98.6                   |  |
| 26 | Ministry of Foreign Affairs                             | 259.8    | 158.0                  |  |
| 27 | Ministry of Health                                      | 1,741.8  | 1,078.0                |  |
| 28 | Ministry of Economic Development                        | 145.2    | 29.7                   |  |
| 29 | Ministry of Tourism                                     | 180.9    | 26.5                   |  |
| 30 | Ministry of Youth, Sports and Community Empowerment     | 238.8    | 123.0                  |  |
| 31 | Ministry of National Planning and Infrastructure        | 2,225.3  | 750.5                  |  |
| 32 | Ministry of Fisheries, Marine Resources and Agriculture | 136.9    | 40.1                   |  |
| 33 | Ministry of Islamic Affairs                             | 388.9    | 152.5                  |  |
| 34 | Ministry of Environment                                 | 1,785.1  | 269.3                  |  |
| 35 | Attorney Generals Office                                | 26.0     | 14.5                   |  |
| 36 | Ministry Of Gender, Family and Social Services          | 183.8    | 116.9                  |  |
| 37 | MOFT / Special Budget                                   | 7,473.5  | 3,880.8                |  |
| 38 | MOFT / Pension Budget                                   | 1,318.8  | 758.1                  |  |
| 39 | Maldives Police Services                                | 1,415.8  | 819.8                  |  |
| 40 | Maldives Customs Services                               | 191.9    | 119.0                  |  |
| 41 | National Social Protection Agency                       | 1,300.2  | 822.4                  |  |
| 42 | Dharumavantha Group of Hospitals                        | 1,125.4  | 563.6                  |  |
| 43 | Councils                                                | 656.1    | 464.7                  |  |
| 44 | Family Protection Authority                             | 7.7      | 3.3                    |  |
| 45 | Maldives National Defense Force                         | 1,114.8  | 652.0                  |  |
| 46 | Maldives Correctional Services                          | 322.7    | 171.1                  |  |
| 47 | Maldives Immigration                                    | 168.9    | 59.6                   |  |