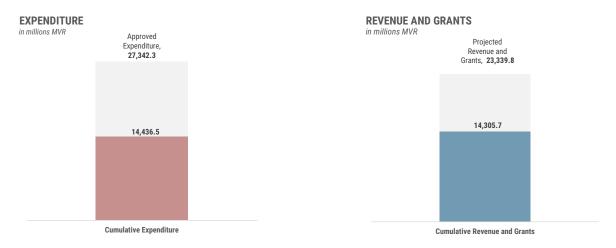

## **BUDGET UTILISATION BY OFFICE**

in millions MVR

The cumulative revenue and grants for the period 1 January 2019 to 1 August 2019 is MVR 14,305.7 million. Most significant receipts were received from tax revenues; TGST, GGST, Import Duty and BPT.

The cumulative expenditure for the period is MVR 14,436.5 million. The majority of expenditure during this period was spent on recurrent expenditure; salaries and wages, and allowances to employees. Notable spending on capital expenditure include PSIPs, Investment Outlays and Lendings.

The overall balance for the period is a deficit of MVR 130.8 million, as expenditure incurred was higher than revenue received during the period.

Net Issuance for the week was nill.

TABLE 1: SUMMARY OF GOVERNMENT FINANCES<sup>1/</sup>

| in mi | illions of MVR unless stated otherwise       | Approved  | Cumulative as at 01/08 |
|-------|----------------------------------------------|-----------|------------------------|
| A     | TOTAL REVENUES AND GRANTS                    | 23,339.8  | 14,305.7               |
|       | Tax Revenues                                 | 16,506.5  | 10,993.6               |
|       | Non-Tax Revenues                             | 5,648.7   | 2,773.4                |
|       | Capital Receipts                             | 31.8      | 14.1                   |
|       | Grants                                       | 1,353.0   | 570.5                  |
|       | less: Subsidiary Loan Repayment              | (200.3)   | (45.9)                 |
|       | TOTAL BUDGET                                 | 30,251.7  | 15,126.6               |
| В     | TOTAL EXPENDITURE (C+D)                      | 27,342.3  | 14,436.5               |
| C     | RECURRENT EXPENDITURE                        | 18,529.3  | 10,962.2               |
|       | Salaries, Wages and Pensions                 | 9,529.2   | 5,714.0                |
|       | Administrative and Operational Expenses      | 8,949.7   | 4,678.8                |
|       | Losses and Write-offs                        | 50.4      | 569.4                  |
| D     | CAPITAL EXPENDITURE                          | 8,813.0   | 3,474.3                |
|       | Capital Equipments                           | 442.7     | 223.9                  |
|       | Public Sector Investment Program             | 7,076.7   | 2,083.5                |
|       | Development Projects and Investments Outlays | 792.6     | 668.6                  |
|       | Lendings                                     | 90.0      | 498.3                  |
|       | Budget Contingency                           | 411.0     | -                      |
| Е     | PRIMARY BALANCE - SURPLUS / (DEFICIT) (F+G)  | (2,000.9) | 574.8                  |
| F     | OVERALL BALANCE - SURPLUS / (DEFICIT) (A-B)  | (4,002.5) | (130.8)                |
| G     | Financing and Interest Costs                 | 2,001.5   | 705.6                  |
| Men   | norandum Items:                              |           |                        |
|       | Loan Repayment                               | 2,887.9   | 683.3                  |
|       | Subscription to Multilateral Agencies        | 21.6      | 6.8                    |
|       | Transfers to Sovereign Development Fund      | 705.6     | 617.5                  |
|       | SDF Usable Funds                             | -         | 1,546.2                |