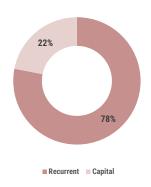

## **EXPENDITURE COMPOSITION**

The cumulative expenditure for the period is MVR 11,483.5 million. The majority of expenditure during this period was spent on recurrent expenditure; salaries and wages, and allowances to employees. Notable spending on capital expenditure was for PSIPs, Investment Outlays and Lendings.