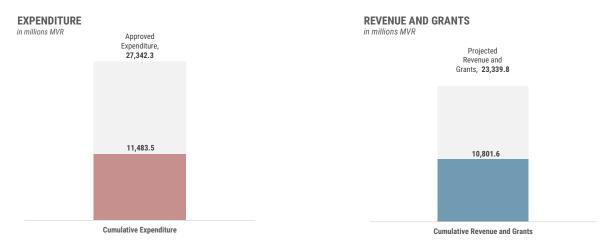

## **BUDGET UTILISATION BY OFFICE**

in millions MVR

The cumulative revenue and grants for the period 1 January 2019 to 27 June 2019 is MVR 10,801.6 million. Most significant receipts were received from tax revenues; TGST, GGST and Import Duty.

The cumulative expenditure for the period is MVR 11,483.5 million. The majority of expenditure during this period was spent on recurrent expenditure; salaries and wages, and allowances to employees. Notable spending on capital expenditure was for PSIPs, Investment Outlays and Lendings.

The overall balance for the period is a deficit of MVR 681.8 million, as expenditure incurred was higher than revenue received during the period.

Net Issuance for the week 23 to 27 June 2019 was a surplus of MVR 159.9 million. Government securities valued at MVR 895.4 million matured during the week while MVR 1,055.3 million was issued.