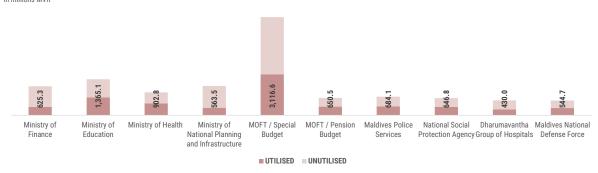

## **BUDGET UTILISATION BY OFFICE**

in millions MVR

The cumulative revenue and grants for the period 1 January 2019 to 27 June 2019 is MVR 10,801.6 million. Most significant receipts were received from tax revenues; TGST, GGST and Import Duty.