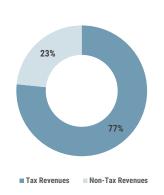

## **REVENUE COMPOSITION**

## **BUDGET UTILISATION BY OFFICE**

in millions MVR

The cumulative revenue and grants for the period 1 January 2019 to 27 June 2019 is MVR 10,801.6 million. Most significant receipts were received from tax revenues; TGST, GGST and Import Duty.