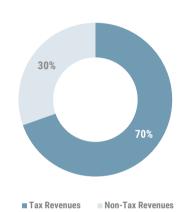

## **REVENUE COMPOSITION**

| in millions of MVR unless stated otherwise |                                              | Approved   | as at 29<br>December 2021 | as at 29<br>December 2022 |  |
|--------------------------------------------|----------------------------------------------|------------|---------------------------|---------------------------|--|
|                                            | TOTAL REVENUES AND GRANTS                    | 24,279.9   | 21,958.0                  | 27,597.8                  |  |
|                                            | Tax Revenues                                 | 15,355.0   | 14,681.6                  | 19,213.7                  |  |
|                                            | Non-Tax Revenues                             | 6,418.4    | 6,229.1                   | 8,202.9                   |  |
|                                            | Capital Receipts                             | 13.1       | 14.8                      | 15.8                      |  |
|                                            | Grants                                       | 2,911.8    | 1,043.9                   | 331.7                     |  |
|                                            | less: Subsidiary Loan Repayment              | (418.4)    | (11.5)                    | (166.3)                   |  |
|                                            | TOTAL BUDGET                                 | 42,847.2   | 37,097.2                  | 42,612.1                  |  |
| В                                          | TOTAL EXPENDITURE (C+D)                      | 39,949.7   | 33,037.2                  | 39,886.6                  |  |
| С                                          | RECURRENT EXPENDITURE                        | 28,144.6   | 23,989.7                  | 27,936.7                  |  |
|                                            | Salaries, Wages and Pensions                 | 11,431.0   | 10,331.3                  | 11,078.2                  |  |
|                                            | Administrative and Operational Expenses      | 16,609.3   | 13,428.6                  | 16,813.6                  |  |
|                                            | Losses and Write-offs                        | 104.2      | 229.8                     | 45.0                      |  |
| D                                          | CAPITAL EXPENDITURE                          | 11,805.1   | 9,047.5                   | 11,949.9                  |  |
|                                            | Capital Equipments                           | 656.9      | 663.1                     | 533.5                     |  |
|                                            | Land and Buildings                           | 1,833.3    | 1,734.0                   | 2,255.9                   |  |
|                                            | Infrastructure Assets                        | 5,501.5    | 3,630.0                   | 6,376.2                   |  |
|                                            | Development Projects and Investments Outlays | 2,072.7    | 2,812.5                   | 2,035.8                   |  |
|                                            | Lendings                                     | 440.7      | 207.8                     | 748.4                     |  |
|                                            | Budget Contingency                           | 1,300.0    | -                         | -                         |  |
| Ε                                          | PRIMARY BALANCE - SURPLUS / (DEFICIT) (F+G)  | (12,754.6) | (8,974.7)                 | (8,841.6)                 |  |
| F                                          | OVERALL BALANCE - SURPLUS / (DEFICIT) (A-B)  | (15,669.8) | (11,079.2)                | (12,288.9)                |  |
| G                                          | Financing and Interest Costs                 | 2,915.2    | 2,104.5                   | 3,447.3                   |  |
| Mer                                        | morandum Items:                              |            |                           |                           |  |
|                                            | Loan Repayment                               | 2,861.7    | 4,047.8                   | 2,697.9                   |  |
|                                            | Subscription to Multilateral Agencies        | 35.7       | 12.2                      | 27.6                      |  |
|                                            | Transfers to Sovereign Development Fund      | 769.2      | 1,075.9                   | 820.1                     |  |
|                                            | SDF Fund Size <sup>2/</sup>                  | -          |                           | 6,395.5                   |  |
|                                            | SDF Bank Balance                             | -          |                           | 2,137.6                   |  |
|                                            | Public Sector Investment Program             | 7,334.8    | 5,552.8                   | 8,815.6                   |  |
|                                            | Councils Block Grant Disbursements           | 1,565.4    | 1,411.4                   | 1,652.9                   |  |