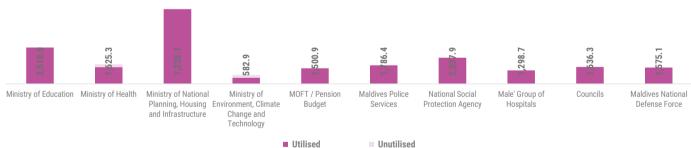

## **BUDGET UTILISATION BY OFFICE**

in millions MVR

The cumulative revenue and grants for the period, 01 January to 29 December is MVR 27,597.8 million. Receipts were received from tax revenues; Import Duty, GST, TGST and BPT. Most significant reciepts this week were received from BPT, GST and TSGT.