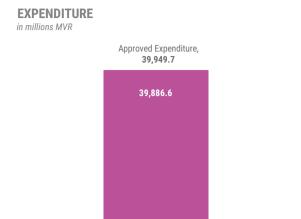

# **Weekly Fiscal Developments**

Week 53

as at 29 December 2022

**Approved Cumulative Expenditure** 

The cumulative expenditure for the period is MVR 39,886.6 million. The majority of expenditure during this period was spent on recurrent expenditure; Administrative and Operational Expenses.

The overall balance for the period is a deficit of MVR 12,288.9 million.

| in millions of MVR unless stated otherwise |                                              | Approved   | as at 29<br>December 2021 | as at 29<br>December 2022 |  |
|--------------------------------------------|----------------------------------------------|------------|---------------------------|---------------------------|--|
|                                            | TOTAL REVENUES AND GRANTS                    | 24,279.9   | 21,958.0                  | 27,597.8                  |  |
|                                            | Tax Revenues                                 | 15,355.0   | 14,681.6                  | 19,213.7                  |  |
|                                            | Non-Tax Revenues                             | 6,418.4    | 6,229.1                   | 8,202.9                   |  |
|                                            | Capital Receipts                             | 13.1       | 14.8                      | 15.8                      |  |
|                                            | Grants                                       | 2,911.8    | 1,043.9                   | 331.7                     |  |
|                                            | less: Subsidiary Loan Repayment              | (418.4)    | (11.5)                    | (166.3)                   |  |
|                                            | TOTAL BUDGET                                 | 42,847.2   | 37,097.2                  | 42,612.1                  |  |
| В                                          | TOTAL EXPENDITURE (C+D)                      | 39,949.7   | 33,037.2                  | 39,886.6                  |  |
| С                                          | RECURRENT EXPENDITURE                        | 28,144.6   | 23,989.7                  | 27,936.7                  |  |
|                                            | Salaries, Wages and Pensions                 | 11,431.0   | 10,331.3                  | 11,078.2                  |  |
|                                            | Administrative and Operational Expenses      | 16,609.3   | 13,428.6                  | 16,813.6                  |  |
|                                            | Losses and Write-offs                        | 104.2      | 229.8                     | 45.0                      |  |
| D                                          | CAPITAL EXPENDITURE                          | 11,805.1   | 9,047.5                   | 11,949.9                  |  |
|                                            | Capital Equipments                           | 656.9      | 663.1                     | 533.5                     |  |
|                                            | Land and Buildings                           | 1,833.3    | 1,734.0                   | 2,255.9                   |  |
|                                            | Infrastructure Assets                        | 5,501.5    | 3,630.0                   | 6,376.2                   |  |
|                                            | Development Projects and Investments Outlays | 2,072.7    | 2,812.5                   | 2,035.8                   |  |
|                                            | Lendings                                     | 440.7      | 207.8                     | 748.4                     |  |
|                                            | Budget Contingency                           | 1,300.0    | -                         | -                         |  |
| Ε                                          | PRIMARY BALANCE - SURPLUS / (DEFICIT) (F+G)  | (12,754.6) | (8,974.7)                 | (8,841.6)                 |  |
| F                                          | OVERALL BALANCE - SURPLUS / (DEFICIT) (A-B)  | (15,669.8) | (11,079.2)                | (12,288.9)                |  |
| G                                          | Financing and Interest Costs                 | 2,915.2    | 2,104.5                   | 3,447.3                   |  |
| Mer                                        | morandum Items:                              |            |                           |                           |  |
|                                            | Loan Repayment                               | 2,861.7    | 4,047.8                   | 2,697.9                   |  |
|                                            | Subscription to Multilateral Agencies        | 35.7       | 12.2                      | 27.6                      |  |
|                                            | Transfers to Sovereign Development Fund      | 769.2      | 1,075.9                   | 820.1                     |  |
|                                            | SDF Fund Size <sup>2/</sup>                  | -          |                           | 6,395.5                   |  |
|                                            | SDF Bank Balance                             | -          |                           | 2,137.6                   |  |
|                                            | Public Sector Investment Program             | 7,334.8    | 5,552.8                   | 8,815.6                   |  |
|                                            | Councils Block Grant Disbursements           | 1,565.4    | 1,411.4                   | 1,652.9                   |  |