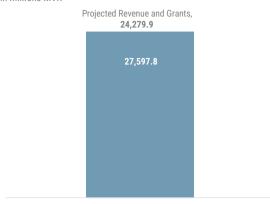

#### **REVENUE AND GRANTS**

in millions MVR

**Approved Cumulative Revenue and Grants** 

## **BUDGET UTILISATION BY OFFICE**

in millions MVR

The cumulative revenue and grants for the period, 01 January to 29 December is MVR 27,597.8 million. Receipts were received from tax revenues; Import Duty, GST, TGST and BPT. Most significant reciepts this week were received from BPT, GST and TSGT.

| in millions of MVR unless stated otherwise |                                              | Approved   | as at 29<br>December 2021 | as at 29<br>December 2022 |  |
|--------------------------------------------|----------------------------------------------|------------|---------------------------|---------------------------|--|
|                                            | TOTAL REVENUES AND GRANTS                    | 24,279.9   | 21,958.0                  | 27,597.8                  |  |
|                                            | Tax Revenues                                 | 15,355.0   | 14,681.6                  | 19,213.7                  |  |
|                                            | Non-Tax Revenues                             | 6,418.4    | 6,229.1                   | 8,202.9                   |  |
|                                            | Capital Receipts                             | 13.1       | 14.8                      | 15.8                      |  |
|                                            | Grants                                       | 2,911.8    | 1,043.9                   | 331.7                     |  |
|                                            | less: Subsidiary Loan Repayment              | (418.4)    | (11.5)                    | (166.3)                   |  |
|                                            | TOTAL BUDGET                                 | 42,847.2   | 37,097.2                  | 42,612.1                  |  |
| В                                          | TOTAL EXPENDITURE (C+D)                      | 39,949.7   | 33,037.2                  | 39,886.6                  |  |
| С                                          | RECURRENT EXPENDITURE                        | 28,144.6   | 23,989.7                  | 27,936.7                  |  |
|                                            | Salaries, Wages and Pensions                 | 11,431.0   | 10,331.3                  | 11,078.2                  |  |
|                                            | Administrative and Operational Expenses      | 16,609.3   | 13,428.6                  | 16,813.6                  |  |
|                                            | Losses and Write-offs                        | 104.2      | 229.8                     | 45.0                      |  |
| D                                          | CAPITAL EXPENDITURE                          | 11,805.1   | 9,047.5                   | 11,949.9                  |  |
|                                            | Capital Equipments                           | 656.9      | 663.1                     | 533.5                     |  |
|                                            | Land and Buildings                           | 1,833.3    | 1,734.0                   | 2,255.9                   |  |
|                                            | Infrastructure Assets                        | 5,501.5    | 3,630.0                   | 6,376.2                   |  |
|                                            | Development Projects and Investments Outlays | 2,072.7    | 2,812.5                   | 2,035.8                   |  |
|                                            | Lendings                                     | 440.7      | 207.8                     | 748.4                     |  |
|                                            | Budget Contingency                           | 1,300.0    | -                         | -                         |  |
| Ε                                          | PRIMARY BALANCE - SURPLUS / (DEFICIT) (F+G)  | (12,754.6) | (8,974.7)                 | (8,841.6)                 |  |
| F                                          | OVERALL BALANCE - SURPLUS / (DEFICIT) (A-B)  | (15,669.8) | (11,079.2)                | (12,288.9)                |  |
| G                                          | Financing and Interest Costs                 | 2,915.2    | 2,104.5                   | 3,447.3                   |  |
| Mer                                        | morandum Items:                              |            |                           |                           |  |
|                                            | Loan Repayment                               | 2,861.7    | 4,047.8                   | 2,697.9                   |  |
|                                            | Subscription to Multilateral Agencies        | 35.7       | 12.2                      | 27.6                      |  |
|                                            | Transfers to Sovereign Development Fund      | 769.2      | 1,075.9                   | 820.1                     |  |
|                                            | SDF Fund Size <sup>2/</sup>                  | -          |                           | 6,395.5                   |  |
|                                            | SDF Bank Balance                             | -          |                           | 2,137.6                   |  |
|                                            | Public Sector Investment Program             | 7,334.8    | 5,552.8                   | 8,815.6                   |  |
|                                            | Councils Block Grant Disbursements           | 1,565.4    | 1,411.4                   | 1,652.9                   |  |