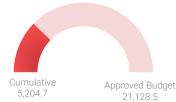

As of 25 Feb 2021, 2019 figures have been revised

TABLE 1: SUMMARY OF GOVERNMENT FINANCES 1/

| in millions of MVR unless stated otherwise                | Revised<br><b>2020</b> | Approved<br>Budget<br><b>2021</b> | Actual<br>Jan - Mar<br><b>2020</b> | Actual<br>Jan - Mar<br><b>2021</b> |
|-----------------------------------------------------------|------------------------|-----------------------------------|------------------------------------|------------------------------------|
|                                                           |                        |                                   |                                    |                                    |
| Total Revenue and Grants                                  | 14,692.8               | 21,128.5                          | 5,578.3                            | 5,204.7                            |
| of which: Total Revenue                                   | 12,550.2               | 18,902.0                          | 5,466.8                            | 5,149.7                            |
| Total Budget                                              | 31,787.1               | 34,922.7                          | 7,077.0                            | 6,776.1                            |
| Total Expenditure                                         | 30,627.7               | 33,431.5                          | 6,692.1                            | 6,477.2                            |
| Recurrent                                                 | 20,876.9               | 21,638.1                          | 4,977.0                            | 4,813.3                            |
| Capital                                                   | 10,910.2               | 13,284.6                          | 1,715.0                            | 1,663.9                            |
| Primary Balance                                           | (14,226.8)             | (9,834.6)                         | (713.8)                            | (998.6)                            |
| Overall Balance                                           | (15,934.9)             | (12,303.0)                        | (1,113.7)                          | (1,272.6)                          |
|                                                           |                        |                                   |                                    |                                    |
| Memorandum Items:                                         |                        |                                   |                                    |                                    |
| Loan Repayment and Subscriptions to Multilateral Agencies | 1,159.5                | 1,491.2                           | 384.9                              | 298.8                              |
| Transfers to Sovereign Development Fund                   | 270.4                  | 529.2                             | 217.5                              | 92.1                               |
| Total Revenue to GDP                                      | 21.7%                  | 28.5%                             | -                                  | -                                  |
| Total Expenditure to GDP                                  | 52.9%                  | 50.4%                             | -                                  | -                                  |
| Primary Balance to GDP                                    | -24.6%                 | -14.8%                            | -                                  | -                                  |
| Overall Balance to GDP                                    | -27.5%                 | -18.5%                            | -                                  | -                                  |
| Nominal GDP <sup>2/</sup>                                 | 57,942                 | 66,372                            | -                                  | -                                  |