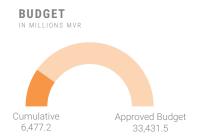

As of 25 Feb 2021, 2019 figures have been revised

TABLE 1: SUMMARY OF GOVERNMENT FINANCES 1/

| in millions of MVR unless stated otherwise                | Revised<br><b>2020</b> | Approved<br>Budget<br><b>2021</b> | Actual<br>Jan - Mar<br><b>2020</b> | Actual<br>Jan - Mar<br><b>2021</b> |
|-----------------------------------------------------------|------------------------|-----------------------------------|------------------------------------|------------------------------------|
|                                                           |                        |                                   |                                    |                                    |
| Total Revenue and Grants                                  | 14,692.8               | 21,128.5                          | 5,578.3                            | 5,204.7                            |
| of which: Total Revenue                                   | 12,550.2               | 18,902.0                          | 5,466.8                            | 5,149.7                            |
| Total Budget                                              | 31,787.1               | 34,922.7                          | 7,077.0                            | 6,776.1                            |
| Total Expenditure                                         | 30,627.7               | 33,431.5                          | 6,692.1                            | 6,477.2                            |
| Recurrent                                                 | 20,876.9               | 21,638.1                          | 4,977.0                            | 4,813.3                            |
| Capital                                                   | 10,910.2               | 13,284.6                          | 1,715.0                            | 1,663.9                            |
| Primary Balance                                           | (14,226.8)             | (9,834.6)                         | (713.8)                            | (998.6)                            |
| Overall Balance                                           | (15,934.9)             | (12,303.0)                        | (1,113.7)                          | (1,272.6)                          |
|                                                           |                        |                                   |                                    |                                    |
| Memorandum Items:                                         |                        |                                   |                                    |                                    |
| Loan Repayment and Subscriptions to Multilateral Agencies | 1,159.5                | 1,491.2                           | 384.9                              | 298.8                              |
| Transfers to Sovereign Development Fund                   | 270.4                  | 529.2                             | 217.5                              | 92.1                               |
| Total Revenue to GDP                                      | 21.7%                  | 28.5%                             | -                                  | -                                  |
| Total Expenditure to GDP                                  | 52.9%                  | 50.4%                             | -                                  | -                                  |
| Primary Balance to GDP                                    | -24.6%                 | -14.8%                            | -                                  | -                                  |
| Overall Balance to GDP                                    | -27.5%                 | -18.5%                            | -                                  | -                                  |
| Nominal GDP <sup>2/</sup>                                 | 57,942                 | 66,372                            | -                                  | -                                  |