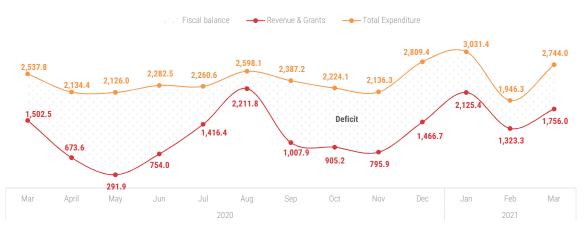

# March 2021

Revenue and Grants for March 2021 stood at MVR 1,756.0 million, which is a 16.9 percent increase compared to March 2020. A significant proportion of this relative increase is due to a MVR 203.4 million hike in Non-Tax Revenues

Total Expenditure for March 2021 increased by 8.1 percent compared to the same month of 2020. Compared to March 2020, Capital Expenditure increased by MVR 278.8 million while Recurrent Expenditure dropped by MVR 72.5 million. The relative hike in Capital Expenditure was contributed to by Development Projects and Investment Outlays.

Fiscal Balance for the month of March 2021 gives an overall deficit of MVR 988.0 million.

TABLE 2: SUMMARY OF GOVERNMENT FINANCES MONTHLY 1/

| n millions of MVR unless stated otherwise  | Jan - Mar 2020 | Jan - Mar 2021 | 2020 Mar  | 2021 Mar |  |
|--------------------------------------------|----------------|----------------|-----------|----------|--|
| A TOTAL REVENUES AND GRANTS                | 5,578.3        | 5,204.7        | 1,502.5   | 1,756.0  |  |
| Tax Revenues                               | 4,475.7        | 4,171.4        | 1,087.6   | 1,214.3  |  |
| Non-Tax Revenues                           | 1,000.4        | 978.1          | 330.6     | 534.1    |  |
| Proceeds from Sale of Assets               | 4.1            | 2.8            | 1.4       | 1.4      |  |
| Grants                                     | 111.5          | 55.0           | 90.4      | 8.2      |  |
| less: Subsidiary Loan Repayment            | (13.4)         | (2.6)          | (7.6)     | (1.9)    |  |
| TOTAL BUDGET                               | 7,077.0        | 6,776.1        | 2,792.2   | 2,872.1  |  |
| B TOTAL EXPENDITURE (C+D)                  | 6,692.1        | 6,477.2        | 2,537.8   | 2,744.0  |  |
| C RECURRENT EXPENDITURE                    | 4,977.0        | 4,813.3        | 2,025.6   | 1,953.1  |  |
| Salaries, Wages and Pensions               | 2,456.8        | 2,464.3        | 823.3     | 832.8    |  |
| Administrative and Operational Expenses    | 2,443.0        | 2,161.5        | 1,126.7   | 935.8    |  |
| Losses and Write-offs                      | 77.3           | 187.5          | 75.5      | 184.4    |  |
| D CAPITAL EXPENDITURE                      | 1,715.0        | 1,663.9        | 512.2     | 790.9    |  |
| Capital Equipments                         | 51.2           | 95.2           | 28.6      | 40.8     |  |
| Land and Building                          | 775.7          | 161.8          | 243.4     | 70.2     |  |
| Infrastructure Assets                      | 490.5          | 502.1          | 173.7     | 216.5    |  |
| Development Projects and Investments Outla | ys 387.7       | 857.0          | 56.4      | 415.6    |  |
| Lendings                                   | 10.0           | 47.8           | 10.0      | 47.8     |  |
| PRIMARY BALANCE - SURPLUS / (DEFICIT) (    | F+G) (713.8)   | (998.6)        | (857.9)   | (942.4)  |  |
| F OVERALL BALANCE - SURPLUS / (DEFICIT) (A | A-B) (1,113.7) | (1,272.6)      | (1,035.2) | (988.0)  |  |
| G Financing and Interest Costs             | 399.9          | 274.0          | 177.3     | 45.6     |  |
| lemorandum Items:                          |                |                |           |          |  |
| Loan Repayment                             | 380.6          | 293.4          | 254.5     | 123.1    |  |
| Subscription to Multilateral Agencies      | 4.3            | 5.4            |           | 5.0      |  |
| Transfers to Sovereign Development Fund    | 217.5          | 92.1           | 62.7      | 34.0     |  |