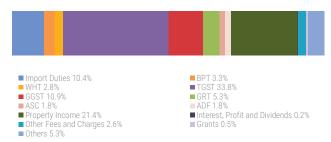

### **REVENUE COMPOSITION - MAR**

<sup>1/</sup> Revenue and expenditure data for Mar 2020 are as at 20 April 2021 and figures are likely to vary as reconciliation work is ongoing.

TABLE 3: REVENUE DETAILS - MONTHLY 1/

| Tax Revenues                                                                                                                                                                                                                                                                                                                                                                                                                                                                                                                                                                                                                                                                                                                                                                                                                                                                                                                                                                                                                                                                                                                                                                                                                                                                                                                                                                                                                                                                                          | lions of MVR unless stated otherwise | Jan - Mar 2020 | Jan - Mar 2021 | 2020 Mar | 2021 Mar |  |
|-------------------------------------------------------------------------------------------------------------------------------------------------------------------------------------------------------------------------------------------------------------------------------------------------------------------------------------------------------------------------------------------------------------------------------------------------------------------------------------------------------------------------------------------------------------------------------------------------------------------------------------------------------------------------------------------------------------------------------------------------------------------------------------------------------------------------------------------------------------------------------------------------------------------------------------------------------------------------------------------------------------------------------------------------------------------------------------------------------------------------------------------------------------------------------------------------------------------------------------------------------------------------------------------------------------------------------------------------------------------------------------------------------------------------------------------------------------------------------------------------------|--------------------------------------|----------------|----------------|----------|----------|--|
| Import Duties                                                                                                                                                                                                                                                                                                                                                                                                                                                                                                                                                                                                                                                                                                                                                                                                                                                                                                                                                                                                                                                                                                                                                                                                                                                                                                                                                                                                                                                                                         | TOTAL REVENUE AND GRANTS             | 5,578.3        | 5,204.7 ▼      | 1,502.5  | 1,756.0  |  |
| Business and Property Tax                                                                                                                                                                                                                                                                                                                                                                                                                                                                                                                                                                                                                                                                                                                                                                                                                                                                                                                                                                                                                                                                                                                                                                                                                                                                                                                                                                                                                                                                             | Tax Revenues                         | 4,475.7        | 4,171.4 🕶      | 1,087.6  | 1,214.3  |  |
| Business Profit Tax         929.4         505.3         -         11.4         577.           Withholding Tax         214.6         179.3         -         68.4         48.           Individual Income Tax         -         63.3         -         10.           Other Business and Property Taxes         0.8         309.7         -         -           Goods and Services Tax         2,068.4         2,193.3         -         637.5         786.           General Goods and Services Tax         635.2         602.8         -         215.4         191.           Tourism Goods and Services Tax         1,433.2         1,500.6         -         422.1         594.           Royalties         18.9         12.0         -         4.6         3.           Revenue Stamp         15.5         1.8         -         4.6         0.           Green Tax         202.3         98.0         -         60.5         31.           Remittance Tax         9.0         -         -         -         -         -         -         -         -         -         -         -         -         -         -         -         -         -         -         -         - <td>Import Duties</td> <td>780.6</td> <td>594.3 🔻</td> <td>226.6</td> <td>182.</td>                                                                                                                                                                                                                                 | Import Duties                        | 780.6          | 594.3 🔻        | 226.6    | 182.     |  |
| Withholding Tax       214.6       179.3       ▼       68.4       48.         Individual Income Tax       -       63.3       -       10         Other Business and Property Taxes       0.8       309.7       ▼       -       7.6         Goods and Services Tax       2,068.4       2,193.3       ▼       637.5       786         General Goods and Services Tax       635.2       602.8       ▼       215.4       191.         Tourism Goods and Services Tax       1,433.2       1,590.6       ▼       422.1       594         Royalties       18.9       12.0       ▼       4.6       3.         Revenue Stamp       15.5       1.8       A       4.6       0.0         Green Tax       236.2       214.3       ▼       74.0       93         Airport Service Charge       202.3       98.0       A       60.5       3.1         Remittance Tax       9.0       0       ▼       7       0.0         Non-Tax Revenues       1,000.4       978.1       ▼       30.6       534.         Fees and Charges       1,000.4       978.1       ▼       30.6       534.         Resident Permit       74.8       42.0                                                                                                                                                                                                                                                                                                                                                                                        | Business and Property Tax            | 1,144.8        | 1,057.6        | 79.8     | 116.     |  |
| Individual Nome Tax                                                                                                                                                                                                                                                                                                                                                                                                                                                                                                                                                                                                                                                                                                                                                                                                                                                                                                                                                                                                                                                                                                                                                                                                                                                                                                                                                                                                                                                                                   | Business Profit Tax                  | 929.4          | 505.3 🔺        | 11.4     | 57.      |  |
| Other Business and Property Taxes       0.8       309.7       ▼       -         Goods and Services Tax       2,068.4       2,193.3       ▼       637.5       786.         General Goods and Services Tax       1635.2       605.2       € 2.02.8       ▼       215.4       191.         Tourism Goods and Services Tax       1,433.2       1,590.6       ▼       422.1       594.         Reyalties       18.9       12.0       ▼       4.6       0         Green Tax       236.2       214.3       ▼       74.0       93.         Airport Service Charge       202.3       98.0       ♠ 60.5       31.         Remittance Tax       9.0       ▼       ▼       4.0       0         Non-Tax Revenues       1,000.4       978.1       ▼       330.6       534.         Fees and Charges       466.8       289.6       ▼       104.0       80.         Airport Development Fee       204.0       100.0       ♠ 60.8       32.         Resident Permit       74.8       42.0       ▼       21.6       45.         Registration and Licence Fees       90.1       128.2       ▼       15.5       53.         Property Income       218.0                                                                                                                                                                                                                                                                                                                                                                   | Withholding Tax                      | 214.6          | 179.3 🔻        | 68.4     | 48.      |  |
| Goods and Services Tax   2,068.4   2,193.3   √ 637.5   786.     General Goods and Services Tax   635.2   602.8   √ 215.4   191.     Tourism Goods and Services Tax   1,433.2   1,590.6   √ 422.1   594.     Royalties   18.9   12.0   √ 4.6   3.3     Revenue Stamp   15.5   1.8   △ 4.6   0.0     Green Tax   236.2   214.3   √ 74.0   93.     Airport Service Charge   202.3   98.0   △ 60.5   31.     Remittance Tax   9.0   √ √ 1.0   √ 1.0     Fees and Charges   426.8   283.6   √ 104.0   534.     Fees and Charges   426.8   283.6   √ 104.0   34.     Fees and Charges   426.8   283.6   √ 104.0   33.     Airport Development Fee   204.0   100.0   △ 60.8   32.     Resident Permit   74.8   42.0   √ 21.6   3.     Other Fees and Charges   148.1   141.6   √ 21.6   45.     Registration and Licence Fees   90.1   128.2   √ 15.5   53.     Property Income   218.0   461.4   √ 142.5   375.     Rent from Resorts   174.2   413.1   √ 131.6   350.     Land Acquisition and Conversion Fee   1.4   12.4   √ 1.1   131.6   350.     Land Acquisition and Conversion Fee   42.4   35.9   √ 10.9   12.     Other Property Income   42.4   35.9   √ 10.9   12.     Fines and Penalties   56.5   40.8   √ 10.0   11.     Interest, Profit and Dividends   147.1   3.9   △ 38.1   2.     SOE Dividends   125.7   3.9   △ 16.6   2.     Other Non-Tax Revenues   61.8   60.3   √ 20.4   10.     Proceeds from Sale of Assets   41.1   2.8   √ 1.4   1.     Grants   111.5   55.0   √ 90.4   8. | Individual Income Tax                | -              | 63.3           | -        | 10.      |  |
| General Goods and Services Tax       635.2       602.8       ▼       215.4       191.         Tourism Goods and Services Tax       1,433.2       1,590.6       ▼       422.1       594.         Royalties       18.9       12.0       ▼       4.6       3.         Revenue Stamp       15.5       1.8       ♣       4.6       0.         Green Tax       236.2       214.3       ▼       74.0       93         Airport Service Charge       202.3       98.0       ♣       60.5       31.         Remittance Tax       9.0       ▼       ▼       0.0       ▼       ▼         Non-Tax Revenues       1,000.4       978.1       ▼       330.6       534.         Fees and Charges       426.8       283.6       ▼       104.0       80         Airport Development Fee       204.0       100.0       ♣       60.8       33.         Resident Permit       74.8       42.0       ▼       21.6       3         Other Fees and Charges       148.1       141.6       ▼       21.6       45         Registration and Licence Fees       90.1       128.2       ▼       15.5       53         Property Income       218                                                                                                                                                                                                                                                                                                                                                                                      | Other Business and Property Taxes    | 0.8            | 309.7 ▼        | -        | -        |  |
| Tourism Goods and Services Tax                                                                                                                                                                                                                                                                                                                                                                                                                                                                                                                                                                                                                                                                                                                                                                                                                                                                                                                                                                                                                                                                                                                                                                                                                                                                                                                                                                                                                                                                        | Goods and Services Tax               | 2,068.4        | 2,193.3 🔻      | 637.5    | 786.     |  |
| Royalties       18.9       12.0       ▼       4.6       3         Revenue Stamp       15.5       1.8       ♣       4.6       0.0         Green Tax       236.2       214.3       ▼       74.0       93         Airport Service Charge       202.3       98.0       ♣       60.5       31         Remittance Tax       9.0       ¬       ▼       0       ¬       ▼       0       -       ¬       ¬       ¬       ¬       ¬       ¬       ¬       ¬       ¬       ¬       ¬       ¬       ¬       ¬       ¬       ¬       ¬       ¬       ¬       ¬       ¬       ¬       ¬       ¬       ¬       ¬       ¬       ¬       ¬       ¬       ¬       ¬       ¬       ¬       ¬       ¬       ¬       ¬       ¬       ¬       ¬       ¬       ¬       ¬       ¬       ¬       ¬       ¬       ¬       ¬       ¬       ¬       ¬       ¬       ¬       ¬       ¬       ¬       ¬       ¬       ¬       ¬       ¬       ¬       ¬       ¬       ¬       ¬       ¬       ¬       ¬       ¬       ¬       ¬       ¬ <t< td=""><td>General Goods and Services Tax</td><td>635.2</td><td>602.8 🔻</td><td>215.4</td><td>191.</td></t<>                                                                                                                                                                                                                                                                                                                                                                             | General Goods and Services Tax       | 635.2          | 602.8 🔻        | 215.4    | 191.     |  |
| Revenue Stamp       15.5       1.8       ▲ 4.6       0         Green Tax       236.2       214.3       ▼ 74.0       93         Airport Service Charge       202.3       98.0       ♣ 60.5       31         Remittance Tax       9.0       ▼ ▼ 2.0       ▼       2         Non-Tax Revenues       1,000.4       978.1       ▼ 330.6       534.         Fees and Charges       426.8       283.6       ▼ 104.0       80         Airport Development Fee       204.0       100.0       ♣ 60.8       32         Resident Permit       74.8       42.0       ▼ 21.6       3         Other Fees and Charges       148.1       141.6       ▼ 21.6       45         Registration and Licence Fees       90.1       128.2       ▼ 15.5       53         Property Income       218.0       461.4       ▼ 142.5       375         Rent from Resorts       174.2       413.1       ▼ 131.6       350         Land Acquisition and Conversion Fee       1.4       12.4       ▼ 1.0       11         Other Property Income       42.4       35.9       ▼ 10.9       12         Fines and Penalties       56.5       40.8       ▼ 10.0       11 <t< td=""><td>Tourism Goods and Services Tax</td><td>1,433.2</td><td>1,590.6 🕶</td><td>422.1</td><td>594.</td></t<>                                                                                                                                                                                                                                                  | Tourism Goods and Services Tax       | 1,433.2        | 1,590.6 🕶      | 422.1    | 594.     |  |
| Green Tax       236.2       214.3       ▼ 74.0       93         Airport Service Charge       202.3       98.0       ♣ 60.5       31         Remittance Tax       9.0       • ▼ • • • • • • • • • • • • • • • • • •                                                                                                                                                                                                                                                                                                                                                                                                                                                                                                                                                                                                                                                                                                                                                                                                                                                                                                                                                                                                                                                                                                                                                                                                                                                                                    | Royalties                            | 18.9           | 12.0 🔻         | 4.6      | 3.       |  |
| Airport Service Charge Remittance Tax       202.3       98.0       ▲ 60.5       31.         Non-Tax Revenues       1,000.4       978.1       ▼ 330.6       534.         Fees and Charges       426.8       283.6       ▼ 104.0       80.         Airport Development Fee       204.0       100.0       ▲ 60.8       32.         Resident Permit       74.8       42.0       ▼ 21.6       3.         Other Fees and Charges       148.1       141.6       ▼ 21.6       45.         Registration and Licence Fees       90.1       128.2       ▼ 15.5       53.         Property Income       218.0       461.4       ▼ 142.5       375.         Rent from Resorts       174.2       413.1       ▼ 131.6       350.         Land Acquisition and Conversion Fee       1.4       12.4       ▼ .       12.       12.       12.       12.       12.       12.       12.       12.       12.       12.       12.       12.       12.       12.       12.       12.       12.       12.       12.       12.       12.       12.       12.       12.       12.       12.       12.       12.       12.       12.       12.       12.       12.       12.       12.                                                                                                                                                                                                                                                                                                                                            | Revenue Stamp                        | 15.5           | 1.8 🔺          | 4.6      | 0.       |  |
| Remittance Tax       9.0       - ▼       - □       - □         Non-Tax Revenues       1,000.4       978.1       ▼       330.6       534.         Fees and Charges       426.8       283.6       ▼       104.0       80.         Airport Development Fee       204.0       100.0       △       60.8       32.         Resident Permit       74.8       42.0       ▼       21.6       3.         Other Fees and Charges       148.1       141.6       ▼       21.6       45.         Registration and Licence Fees       90.1       128.2       ▼       15.5       53.         Property Income       218.0       461.4       ▼       142.5       375.         Rent from Resorts       174.2       413.1       ▼       13.6       350.         Land Acquisition and Conversion Fee       1.4       12.4       ▼       1.2       12         Other Property Income       42.4       35.9       ▼       10.9       12         Fines and Penalties       56.5       40.8       ▼       10.0       11         Interest, Profit and Dividends       147.1       3.9       △       38.1       2         SOE Dividends       21.5       <                                                                                                                                                                                                                                                                                                                                                                        | Green Tax                            | 236.2          | 214.3 🔻        | 74.0     | 93.      |  |
| Remittance Tax       9.0       - ▼       - □       - □         Non-Tax Revenues       1,000.4       978.1       ▼       330.6       534.         Fees and Charges       426.8       283.6       ▼       104.0       80.         Airport Development Fee       204.0       100.0       △       60.8       32.         Resident Permit       74.8       42.0       ▼       21.6       3.         Other Fees and Charges       148.1       141.6       ▼       21.6       45.         Registration and Licence Fees       90.1       128.2       ▼       15.5       53.         Property Income       218.0       461.4       ▼       142.5       375.         Rent from Resorts       178.0       413.1       ▼       13.6       350.         Land Acquisition and Conversion Fee       1.4       12.4       ▼       12.       12.         Other Property Income       42.4       35.9       ▼       10.9       12.         Fines and Penalties       56.5       40.8       ▼       10.0       11.         Interest, Profit and Dividends       147.1       3.9       △       38.1       2.         SOE Dividends       21.5                                                                                                                                                                                                                                                                                                                                                                            | Airport Service Charge               | 202.3          | 98.0 🔺         | 60.5     | 31.      |  |
| Fees and Charges       426.8       283.6       ▼       104.0       80.         Airport Development Fee       204.0       100.0       ♣       60.8       32.         Resident Permit       74.8       42.0       ▼       21.6       3.         Other Fees and Charges       148.1       141.6       ▼       21.6       45.         Registration and Licence Fees       90.1       128.2       ▼       15.5       53.         Property Income       218.0       461.4       ▼       142.5       375.         Rent from Resorts       174.2       413.1       ▼       131.6       350.         Land Acquisition and Conversion Fee       1.4       12.4       ▼       -       12.         Other Property Income       42.4       35.9       ▼       10.9       12.         Fines and Penalties       56.5       40.8       ▼       10.0       11.         Interest, Profit and Dividends       147.1       3.9       ♣       38.1       2.         SOE Dividends       21.5       −       ▼       21.5       −       ₹       21.5       −       ₹       21.5       −       ₹       21.5       −       ₹       2.       ₹ <td></td> <td>9.0</td> <td>- 🔻</td> <td>-</td> <td>-</td>                                                                                                                                                                                                                                                                                                                       |                                      | 9.0            | - 🔻            | -        | -        |  |
| Airport Development Fee       204.0       100.0       ▲ 60.8       32         Resident Permit       74.8       42.0       ✓ 21.6       3         Other Fees and Charges       148.1       141.6       ✓ 21.6       45         Registration and Licence Fees       90.1       128.2       ✓ 15.5       53         Property Income       218.0       461.4       ✓ 142.5       375         Rent from Resorts       174.2       413.1       ✓ 131.6       350         Land Acquisition and Conversion Fee       1.4       12.4       ✓ -       12         Other Property Income       42.4       35.9       ✓ 10.9       12         Fines and Penalties       56.5       40.8       ✓ 10.0       11         Interest, Profit and Dividends       147.1       3.9       38.1       2         SOE Dividends       21.5       ✓ ✓ 21.5       ✓       21.5       ✓       21.5       ✓       20.4       10         Proceeds from Sale of Assets       4.1       2.8       ✓       1.4       1.         Grants       111.5       55.0       ✓       90.4       8                                                                                                                                                                                                                                                                                                                                                                                                                                               | Non-Tax Revenues                     | 1,000.4        | 978.1 ▼        | 330.6    | 534.     |  |
| Resident Permit       74.8       42.0       ✓       21.6       3         Other Fees and Charges       148.1       141.6       ✓       21.6       45         Registration and Licence Fees       90.1       128.2       ✓       15.5       53         Property Income       218.0       461.4       ✓       142.5       375         Rent from Resorts       174.2       413.1       ✓       131.6       350         Land Acquisition and Conversion Fee       1.4       12.4       ✓       -       12         Other Property Income       42.4       35.9       ✓       10.9       12         Fines and Penalties       56.5       40.8       ✓       10.0       11         Interest, Profit and Dividends       147.1       3.9       A       38.1       2         SOE Dividends       21.5       -       ✓       21.5       -       ✓       21.5       -         Interest and Profits       125.7       3.9       A       16.6       2         Other Non-Tax Revenues       61.8       60.3       ✓       20.4       10         Proceeds from Sale of Assets       4.1       2.8       ✓       1.4       1.                                                                                                                                                                                                                                                                                                                                                                                          | Fees and Charges                     | 426.8          | 283.6 🔻        | 104.0    | 80.      |  |
| Other Fees and Charges       148.1       141.6       ▼       21.6       45.5         Registration and Licence Fees       90.1       128.2       ▼       15.5       53.         Property Income       218.0       461.4       ▼       142.5       375.         Rent from Resorts       174.2       413.1       ▼       131.6       350.         Land Acquisition and Conversion Fee       1.4       12.4       ▼       -       12.         Other Property Income       42.4       35.9       ▼       10.9       12.         Fines and Penalties       56.5       40.8       ▼       10.0       11.         Interest, Profit and Dividends       147.1       3.9       △       38.1       2.         SOE Dividends       21.5       -       ▼       21.5       -       ▼       21.5       -         Interest and Profits       125.7       3.9       △       16.6       2.         Other Non-Tax Revenues       61.8       60.3       ▼       20.4       10.         Proceeds from Sale of Assets       4.1       2.8       ▼       1.4       1.         Grants       111.5       55.0       ▼       90.4       8.                                                                                                                                                                                                                                                                                                                                                                                      | Airport Development Fee              | 204.0          | 100.0 🔺        | 60.8     | 32.      |  |
| Registration and Licence Fees       90.1       128.2       ▼       15.5       53.         Property Income       218.0       461.4       ▼       142.5       375.         Rent from Resorts       174.2       413.1       ▼       131.6       350.         Land Acquisition and Conversion Fee       1.4       12.4       ▼       -       12.         Other Property Income       42.4       35.9       ▼       10.9       12.         Fines and Penalties       56.5       40.8       ▼       10.0       11.         Interest, Profit and Dividends       147.1       3.9       △       38.1       2.         SOE Dividends       21.5       -       ▼       21.5       -       ▼       21.5       -       ▼       21.5       -       ▼       20.4       10.         Proceeds from Sale of Assets       4.1       2.8       ▼       1.4       1.         Grants       111.5       55.0       ▼       90.4       8.                                                                                                                                                                                                                                                                                                                                                                                                                                                                                                                                                                                    | Resident Permit                      | 74.8           | 42.0 🔻         | 21.6     | 3.       |  |
| Property Income       218.0       461.4       ▼       142.5       375.         Rent from Resorts       174.2       413.1       ▼       131.6       350.         Land Acquisition and Conversion Fee       1.4       12.4       ▼       -       12.         Other Property Income       42.4       35.9       ▼       10.9       12.         Fines and Penalties       56.5       40.8       ▼       10.0       11.         Interest, Profit and Dividends       147.1       3.9       △       38.1       2.         SOE Dividends       21.5       -       ▼       21.5       -       ▼       21.5       -       ▼       21.5       -       ▼       21.5       -       ▼       20.4       10.         Proceeds from Sale of Assets       4.1       2.8       ▼       1.4       1.         Grants       111.5       55.0       ▼       90.4       8                                                                                                                                                                                                                                                                                                                                                                                                                                                                                                                                                                                                                                                    | Other Fees and Charges               | 148.1          | 141.6 🔻        | 21.6     | 45.      |  |
| Rent from Resorts       174.2       413.1       ▼       131.6       350.         Land Acquisition and Conversion Fee       1.4       12.4       ▼       -       12.         Other Property Income       42.4       35.9       ▼       10.9       12.         Fines and Penalties       56.5       40.8       ▼       10.0       11.         Interest, Profit and Dividends       147.1       3.9       △       38.1       2.         SOE Dividends       21.5       -       ▼       21.5       -       ▼       21.5       -       ▼       21.5       -       ▼       20.4       10.         Proceeds from Sale of Assets       4.1       2.8       ▼       1.4       1.         Grants       111.5       55.0       ▼       90.4       8                                                                                                                                                                                                                                                                                                                                                                                                                                                                                                                                                                                                                                                                                                                                                              | Registration and Licence Fees        | 90.1           | 128.2 🔻        | 15.5     | 53.      |  |
| Land Acquisition and Conversion Fee       1.4       12.4       ▼       -       12         Other Property Income       42.4       35.9       ▼       10.9       12         Fines and Penalties       56.5       40.8       ▼       10.0       11         Interest, Profit and Dividends       147.1       3.9       ▲       38.1       2         SOE Dividends       21.5       -       ▼       21.5       -       ▼       21.5       -         Interest and Profits       125.7       3.9       ▲       16.6       2         Other Non-Tax Revenues       61.8       60.3       ▼       20.4       10         Proceeds from Sale of Assets       4.1       2.8       ▼       1.4       1.         Grants       111.5       55.0       ▼       90.4       8                                                                                                                                                                                                                                                                                                                                                                                                                                                                                                                                                                                                                                                                                                                                            | Property Income                      | 218.0          | 461.4 🕶        | 142.5    | 375.     |  |
| Other Property Income       42.4       35.9 ▼       10.9       12.         Fines and Penalties       56.5       40.8 ▼       10.0       11.         Interest, Profit and Dividends       147.1       3.9 ♠       38.1       2.         SOE Dividends       21.5       - ▼       21.5       -          Interest and Profits       125.7       3.9 ♠       16.6       2.         Other Non-Tax Revenues       61.8       60.3 ▼       20.4       10.         Proceeds from Sale of Assets       4.1       2.8 ▼       1.4       1.         Grants       111.5       55.0 ▼       90.4       8.                                                                                                                                                                                                                                                                                                                                                                                                                                                                                                                                                                                                                                                                                                                                                                                                                                                                                                          | Rent from Resorts                    | 174.2          | 413.1 🔻        | 131.6    | 350.     |  |
| Fines and Penalties       56.5       40.8       ▼       10.0       11.         Interest, Profit and Dividends       147.1       3.9       ▲       38.1       2.         SOE Dividends       21.5       -       ▼       21.5       -         Interest and Profits       125.7       3.9       ▲       16.6       2.         Other Non-Tax Revenues       61.8       60.3       ▼       20.4       10.         Proceeds from Sale of Assets       4.1       2.8       ▼       1.4       1.         Grants       111.5       55.0       ▼       90.4       8.                                                                                                                                                                                                                                                                                                                                                                                                                                                                                                                                                                                                                                                                                                                                                                                                                                                                                                                                            | Land Acquisition and Conversion Fee  | 1.4            | 12.4 🔻         | -        | 12.      |  |
| Interest, Profit and Dividends       147.1       3.9 ▲       38.1       2.         SOE Dividends       21.5       - ▼       21.5          Interest and Profits       125.7       3.9 ▲       16.6       2.         Other Non-Tax Revenues       61.8       60.3 ▼       20.4       10.         Proceeds from Sale of Assets       4.1       2.8 ▼       1.4       1.         Grants       111.5       55.0 ▼       90.4       8.                                                                                                                                                                                                                                                                                                                                                                                                                                                                                                                                                                                                                                                                                                                                                                                                                                                                                                                                                                                                                                                                      | Other Property Income                | 42.4           | 35.9 🔻         | 10.9     | 12.      |  |
| SOE Dividends       21.5       - ▼       21.5       ▼       21.5       ▼       21.5       ▼       20.4       16.6       20.2       20.4       10.0       10.0       10.0       10.0       10.0       10.0       10.0       10.0       10.0       10.0       10.0       10.0       10.0       10.0       10.0       10.0       10.0       10.0       10.0       10.0       10.0       10.0       10.0       10.0       10.0       10.0       10.0       10.0       10.0       10.0       10.0       10.0       10.0       10.0       10.0       10.0       10.0       10.0       10.0       10.0       10.0       10.0       10.0       10.0       10.0       10.0       10.0       10.0       10.0       10.0       10.0       10.0       10.0       10.0       10.0       10.0       10.0       10.0       10.0       10.0       10.0       10.0       10.0       10.0       10.0       10.0       10.0       10.0       10.0       10.0       10.0       10.0       10.0       10.0       10.0       10.0       10.0       10.0       10.0       10.0       10.0       10.0       10.0       10.0       10.0       10.0       10.0       10.                                                                                                                                                                                                                                                                                                                                                        | Fines and Penalties                  | 56.5           | 40.8 🔻         | 10.0     | 11.      |  |
| Interest and Profits       125.7       3.9 ▲       16.6       2.         Other Non-Tax Revenues       61.8       60.3 ▼       20.4       10.         Proceeds from Sale of Assets       4.1       2.8 ▼       1.4       1.         Grants       111.5       55.0 ▼       90.4       8.                                                                                                                                                                                                                                                                                                                                                                                                                                                                                                                                                                                                                                                                                                                                                                                                                                                                                                                                                                                                                                                                                                                                                                                                                | Interest, Profit and Dividends       | 147.1          | 3.9 🔺          | 38.1     | 2.       |  |
| Other Non-Tax Revenues       61.8       60.3 ▼       20.4       10.0         Proceeds from Sale of Assets       4.1       2.8 ▼       1.4       1.         Grants       111.5       55.0 ▼       90.4       8.                                                                                                                                                                                                                                                                                                                                                                                                                                                                                                                                                                                                                                                                                                                                                                                                                                                                                                                                                                                                                                                                                                                                                                                                                                                                                        | SOE Dividends                        | 21.5           | - <b>-</b>     | 21.5     | -        |  |
| Proceeds from Sale of Assets       4.1       2.8       ▼       1.4       1.         Grants       111.5       55.0       ▼       90.4       8.                                                                                                                                                                                                                                                                                                                                                                                                                                                                                                                                                                                                                                                                                                                                                                                                                                                                                                                                                                                                                                                                                                                                                                                                                                                                                                                                                         | Interest and Profits                 | 125.7          | 3.9 🔺          | 16.6     | 2.       |  |
| Grants 111.5 55.0 ▼ 90.4 8.                                                                                                                                                                                                                                                                                                                                                                                                                                                                                                                                                                                                                                                                                                                                                                                                                                                                                                                                                                                                                                                                                                                                                                                                                                                                                                                                                                                                                                                                           | Other Non-Tax Revenues               | 61.8           | 60.3 🔻         | 20.4     | 10.      |  |
|                                                                                                                                                                                                                                                                                                                                                                                                                                                                                                                                                                                                                                                                                                                                                                                                                                                                                                                                                                                                                                                                                                                                                                                                                                                                                                                                                                                                                                                                                                       | Proceeds from Sale of Assets         | 4.1            | 2.8 ▼          | 1.4      | 1.       |  |
| Less: Subsidiary Loan Repayment (13.4) (2.6) (7.6) (1.                                                                                                                                                                                                                                                                                                                                                                                                                                                                                                                                                                                                                                                                                                                                                                                                                                                                                                                                                                                                                                                                                                                                                                                                                                                                                                                                                                                                                                                | Grants                               | 111.5          | 55.0 ▼         | 90.4     | 8.       |  |
|                                                                                                                                                                                                                                                                                                                                                                                                                                                                                                                                                                                                                                                                                                                                                                                                                                                                                                                                                                                                                                                                                                                                                                                                                                                                                                                                                                                                                                                                                                       | Less: Subsidiary Loan Repayment      | (13.4)         | (2.6) 🔺        | (7.6)    | (1.      |  |