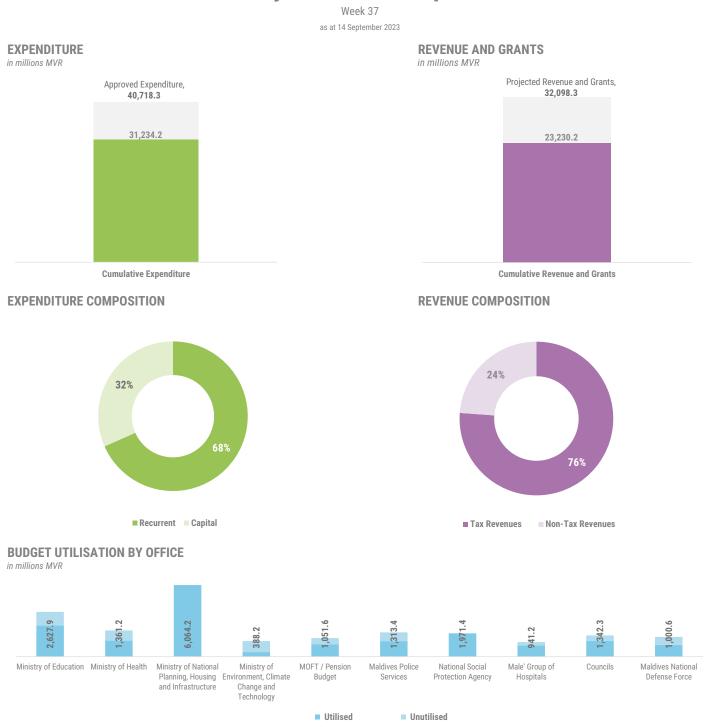

# **Weekly Fiscal Developments**

The cumulative revenue and grants for the period, 01 January to 14 September 2023 is MVR 23,230.2 million. Most significant increment in Revenues this week was from Withholding Tax.

The cumulative expenditure for the period is MVR 31,234.2 million. The major increments to the Expenditure this week were from Council Grants.

The overall balance for the period is a deficit of MVR 8,004.0 million.

# TABLE 1 SUMMARY OF GOVERNMENT FINANCES <sup>1/</sup>

| millions of MVR unless stated otherwise       | Approved  | as at 14<br>September 2022 | as at 14<br>September 2023 |  |
|-----------------------------------------------|-----------|----------------------------|----------------------------|--|
| A TOTAL REVENUES AND GRANTS                   | 32,098.3  | 20,150.7                   | 23,230.2                   |  |
| Tax Revenues                                  | 23,539.9  | 14,414.5                   | 17,693.6                   |  |
| Non-Tax Revenues                              | 6,352.4   | 5,169.8                    | 5,210.2                    |  |
| Capital Receipts                              | 18.5      | 13.0                       | 4.0                        |  |
| Grants                                        | 2,462.1   | 714.8                      | 352.5                      |  |
| less: Subsidiary Loan Repayment               | (274.6)   | (161.4)                    | (30.2                      |  |
| TOTAL BUDGET                                  | 42,840.8  | 28,414.8                   | 33,076.9                   |  |
| B TOTAL EXPENDITURE (C+D)                     | 40,718.3  | 25,950.9                   | 31,234.2                   |  |
| C RECURRENT EXPENDITURE                       | 28,636.8  | 18,867.1                   | 21,361.7                   |  |
| Salaries, Wages and Pensions                  | 12,886.1  | 7,380.1                    | 7,883.1                    |  |
| Administrative and Operational Expenses       | 15,649.6  | 11,444.3                   | 13,114.7                   |  |
| Losses and Write-offs                         | 101.2     | 42.7                       | 363.9                      |  |
| D CAPITAL EXPENDITURE                         | 12,081.5  | 7,083.8                    | 9,872.5                    |  |
| Capital Equipments                            | 615.2     | 318.6                      | 357.4                      |  |
| Land and Buildings                            | 3,126.5   | 1,201.0                    | 2,581.4                    |  |
| Infrastructure Assets                         | 5,425.8   | 3,853.4                    | 5,054.2                    |  |
| Development Projects and Investments Outlays  | 811.4     | 1,234.4                    | 1,127.1                    |  |
| Lendings                                      | 370.6     | 476.4                      | 752.4                      |  |
| Budget Contingency                            | 1,732.0   | -                          | -                          |  |
| E PRIMARY BALANCE - SURPLUS / (DEFICIT) (F+G) | (5,183.1) | (3,335.7)                  | (5,220.2)                  |  |
| F OVERALL BALANCE - SURPLUS / (DEFICIT) (A-B) | (8,620.0) | (5,800.2)                  | (8,004.0)                  |  |
| G Financing and Interest Costs                | 3,436.8   | 2,464.5                    | 2,783.8                    |  |
| lemorandum Items:                             |           |                            |                            |  |
| Loan Repayment                                | 2,101.1   | 2,441.9                    | 1,832.2                    |  |
| Subscription to Multilateral Agencies         | 21.4      | 22.1                       | 10.5                       |  |
| Transfers to Sovereign Development Fund       | 871.4     | 572.8                      | 693.5                      |  |
| Public Sector Investment Program              | 8,552.3   | 5,231.5                    | 7,794.6                    |  |
| Councils Block Grant Disbursements            | 1,565.4   | 1,114.7                    | 1,438.5                    |  |