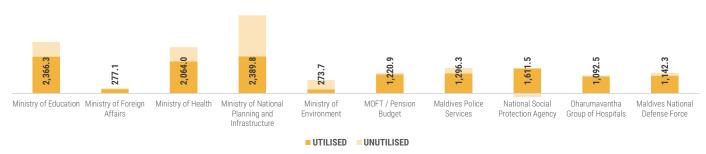

## **BUDGET UTILISATION BY OFFICE**

in millions MVR

The cumulative revenue and grants for the period, 1 January to 17 December, is MVR 13,627.7 million. Most significant receipts were received from tax revenues; TGST, GGST, and BPT.