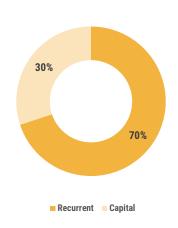

## **EXPENDITURE COMPOSITION**

The cumulative expenditure for the period is MVR 25,455.8 million. The majority of expenditure during this period was spent on recurrent expenditure; Salaries and Wages, and Allowances to Employees and COVID-19 response. Notable spending on capital expenditure include Infrastructure Assets and Investment Outlays.