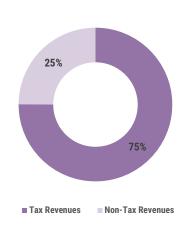

#### **REVENUE COMPOSITION**

## **BUDGET UTILISATION BY OFFICE**

in millions MVR

The cumulative revenue and grants for the period, 1 January to 17 December, is MVR 13,627.7 million. Most significant receipts were received from tax revenues; TGST, GGST, and BPT.