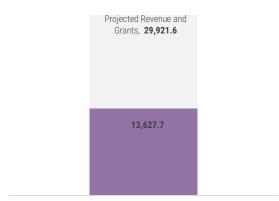

#### **REVENUE AND GRANTS**

in millions MVR

**Cumulative Revenue and Grants** 

## **BUDGET UTILISATION BY OFFICE**

in millions MVR

The cumulative revenue and grants for the period, 1 January to 17 December, is MVR 13,627.7 million. Most significant receipts were received from tax revenues; TGST, GGST, and BPT.