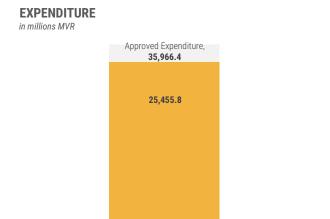

# **Weekly Fiscal Developments**

Week 50 as at 17 December 2020

**Cumulative Expenditure** 

The cumulative expenditure for the period is MVR 25,455.8 million. The majority of expenditure during this period was spent on recurrent expenditure; Salaries and Wages, and Allowances to Employees and COVID-19 response. Notable spending on capital expenditure include Infrastructure Assets and Investment Outlays.