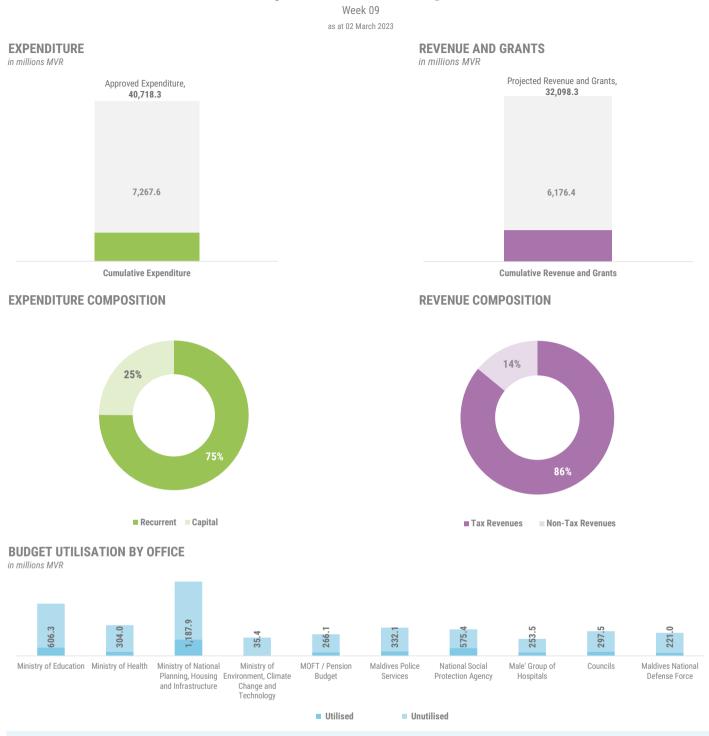

# **Weekly Fiscal Developments**

The cumulative revenue and grants for the period, 01 January to 02 March 2023 is MVR 6,176.4 million. Most significant sources of revenues this week were from Import Duty, Business and Property Taxes and TGST.

The cumulative expenditure for the period is MVR 7,267.6 million. The majority of Expenditure during this period was spent on Recurrent Expenditure; Administrative and Operational Expenses as well as Salaries Wages and Pension.

The overall balance for the period is a deficit of MVR 1,091.2 million.

Notes:

Figures in this report may be different to reports published by other offices as the figures are recorded the day it becomes realised to the Public Bank Account.