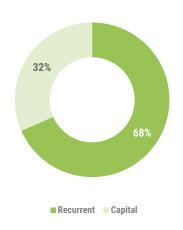

#### **EXPENDITURE COMPOSITION**

#### Notes:

Figures in this report may be different to reports published by other offices as the figures are recorded the day it becomes realised to the Public Bank Account.

| in millions of MVR unless stated otherwise    | MVR unless stated otherwise Approved |           | as at 15 June<br>2023 |  |
|-----------------------------------------------|--------------------------------------|-----------|-----------------------|--|
| A TOTAL REVENUES AND GRANTS                   | 32,098.3                             | 12,340.2  | 14,677.0              |  |
| Tax Revenues                                  | 23,539.9                             | 8,881.8   | 11,165.5              |  |
| Non-Tax Revenues                              | 6,352.4                              | 3,142.8   | 3,309.5               |  |
| Capital Receipts                              | 18.5                                 | 9.6       | 3.1                   |  |
| Grants                                        | 2,462.1                              | 435.3     | 202.9                 |  |
| less: Subsidiary Loan Repayment               | (274.6)                              | (129.3)   | (4.0)                 |  |
| TOTAL BUDGET                                  | 42,840.8                             | 18,419.4  | 20,956.6              |  |
| B TOTAL EXPENDITURE (C+D)                     | 40,718.3                             | 16,617.7  | 19,898.6              |  |
| C RECURRENT EXPENDITURE                       | 28,636.8                             | 12,048.4  | 13,618.3              |  |
| Salaries, Wages and Pensions                  | 12,886.1                             | 4,611.6   | 4,920.3               |  |
| Administrative and Operational Expenses       | 15,649.6                             | 7,400.3   | 8,466.0               |  |
| Losses and Write-offs                         | 101.2                                | 36.4      | 231.9                 |  |
| D CAPITAL EXPENDITURE                         | 12,081.5                             | 4,569.2   | 6,280.4               |  |
| Capital Equipments                            | 615.2                                | 169.3     | 219.6                 |  |
| Land and Buildings                            | 3,126.5                              | 750.5     | 1,549.1               |  |
| Infrastructure Assets                         | 5,425.8                              | 2,348.7   | 3,390.8               |  |
| Development Projects and Investments Outlays  | 811.4                                | 966.6     | 647.3                 |  |
| Lendings                                      | 370.6                                | 334.1     | 473.6                 |  |
| Budget Contingency                            | 1,732.0                              | -         | -                     |  |
| E PRIMARY BALANCE - SURPLUS / (DEFICIT) (F+G) | (5,183.1)                            | (2,555.9) | (3,226.2)             |  |
| F OVERALL BALANCE - SURPLUS / (DEFICIT) (A-B) | (8,620.0)                            | (4,277.5) | (5,221.7)             |  |
| G Financing and Interest Costs                | 3,436.8                              | 1,721.6   | 1,995.4               |  |
| Memorandum Items:                             |                                      |           |                       |  |
| Loan Repayment                                | 2,101.1                              | 1,784.5   | 1,047.3               |  |
| Subscription to Multilateral Agencies         | 21.4                                 | 17.2      | 10.7                  |  |
| Transfers to Sovereign Development Fund       | 871.4                                | 376.6     | 489.5                 |  |
| Public Sector Investment Program              | 8,552.3                              | 3,227.4   | 5,177.7               |  |
| Councils Block Grant Disbursements            | 1,565.4                              | 845.6     | 785.5                 |  |