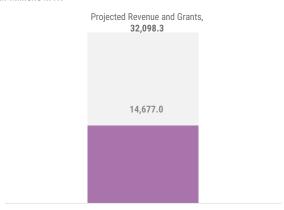

## **REVENUE AND GRANTS**

in millions MVR

**Cumulative Revenue and Grants** 

## **BUDGET UTILISATION BY OFFICE**

in millions MVR

The cumulative revenue and grants for the period, 01 January to 08 June 2023 is MVR 14,677.0 million. Most significant increments in Revenues this week were from Royalties.