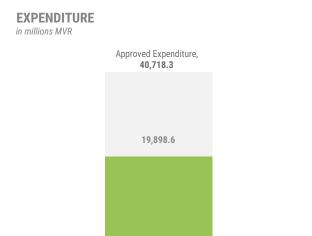

# **Weekly Fiscal Developments**

Week 24 as at 15 June 2023

**Cumulative Expenditure** 

The cumulative expenditure for the period is MVR 19,898.6 million. The major increments to the Expenditure this week were from Financing and Interest Costs.

The overall balance for the period is a deficit of MVR 5,221.7 million.