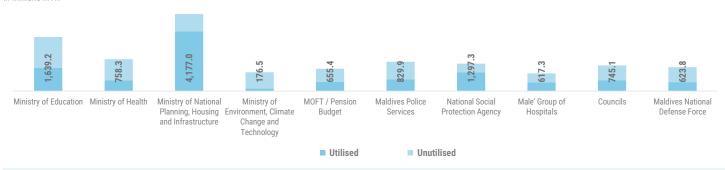

## **BUDGET UTILISATION BY OFFICE**

in millions MVR

The cumulative revenue and grants for the period, 01 January to 08 June 2023 is MVR 14,677.0 million. Most significant increments in Revenues this week were from Royalties.