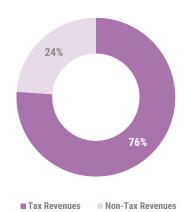

# **REVENUE COMPOSITION**

#### Notes:

Figures in this report may be different to reports published by other offices as the figures are recorded the day it becomes realised to the Public Bank Account.

| in millions of MVR unless stated otherwise    | MVR unless stated otherwise Approved |           | as at 15 June<br>2023 |  |
|-----------------------------------------------|--------------------------------------|-----------|-----------------------|--|
| A TOTAL REVENUES AND GRANTS                   | 32,098.3                             | 12,340.2  | 14,677.0              |  |
| Tax Revenues                                  | 23,539.9                             | 8,881.8   | 11,165.5              |  |
| Non-Tax Revenues                              | 6,352.4                              | 3,142.8   | 3,309.5               |  |
| Capital Receipts                              | 18.5                                 | 9.6       | 3.1                   |  |
| Grants                                        | 2,462.1                              | 435.3     | 202.9                 |  |
| less: Subsidiary Loan Repayment               | (274.6)                              | (129.3)   | (4.0)                 |  |
| TOTAL BUDGET                                  | 42,840.8                             | 18,419.4  | 20,956.6              |  |
| B TOTAL EXPENDITURE (C+D)                     | 40,718.3                             | 16,617.7  | 19,898.6              |  |
| C RECURRENT EXPENDITURE                       | 28,636.8                             | 12,048.4  | 13,618.3              |  |
| Salaries, Wages and Pensions                  | 12,886.1                             | 4,611.6   | 4,920.3               |  |
| Administrative and Operational Expenses       | 15,649.6                             | 7,400.3   | 8,466.0               |  |
| Losses and Write-offs                         | 101.2                                | 36.4      | 231.9                 |  |
| D CAPITAL EXPENDITURE                         | 12,081.5                             | 4,569.2   | 6,280.4               |  |
| Capital Equipments                            | 615.2                                | 169.3     | 219.6                 |  |
| Land and Buildings                            | 3,126.5                              | 750.5     | 1,549.1               |  |
| Infrastructure Assets                         | 5,425.8                              | 2,348.7   | 3,390.8               |  |
| Development Projects and Investments Outlays  | 811.4                                | 966.6     | 647.3                 |  |
| Lendings                                      | 370.6                                | 334.1     | 473.6                 |  |
| Budget Contingency                            | 1,732.0                              | -         | -                     |  |
| E PRIMARY BALANCE - SURPLUS / (DEFICIT) (F+G) | (5,183.1)                            | (2,555.9) | (3,226.2)             |  |
| F OVERALL BALANCE - SURPLUS / (DEFICIT) (A-B) | (8,620.0)                            | (4,277.5) | (5,221.7)             |  |
| G Financing and Interest Costs                | 3,436.8                              | 1,721.6   | 1,995.4               |  |
| Memorandum Items:                             |                                      |           |                       |  |
| Loan Repayment                                | 2,101.1                              | 1,784.5   | 1,047.3               |  |
| Subscription to Multilateral Agencies         | 21.4                                 | 17.2      | 10.7                  |  |
| Transfers to Sovereign Development Fund       | 871.4                                | 376.6     | 489.5                 |  |
| Public Sector Investment Program              | 8,552.3                              | 3,227.4   | 5,177.7               |  |
| Councils Block Grant Disbursements            | 1,565.4                              | 845.6     | 785.5                 |  |