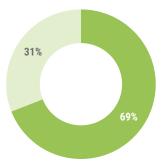

## **EXPENDITURE COMPOSITION**

■ Recurrent ■ Capital

Notes:

Figures in this report may be different to reports published by other offices as the figures are recorded the day it becomes realised to the Public Bank Account.

| in millions of MVR unless stated otherwise    | Approved  | as at 01 June<br>2022 | as at 01 June<br>2023 |  |
|-----------------------------------------------|-----------|-----------------------|-----------------------|--|
| A TOTAL REVENUES AND GRANTS                   | 32,098.3  | 11,663.2              | 14,059.4              |  |
| Tax Revenues                                  | 23,539.9  | 8,522.3               | 10,675.4              |  |
| Non-Tax Revenues                              | 6,352.4   | 2,833.2               | 3,193.3               |  |
| Capital Receipts                              | 18.5      | 7.5                   | 3.0                   |  |
| Grants                                        | 2,462.1   | 429.0                 | 191.1                 |  |
| less: Subsidiary Loan Repayment               | (274.6)   | (129.0)               | (3.3)                 |  |
| TOTAL BUDGET                                  | 42,840.8  | 17,291.4              | 19,953.9              |  |
| B TOTAL EXPENDITURE (C+D)                     | 40,718.3  | 15,585.9              | 18,985.4              |  |
| C RECURRENT EXPENDITURE                       | 28,636.8  | 11,300.5              | 13,108.2              |  |
| Salaries, Wages and Pensions                  | 12,886.1  | 4,591.5               | 4,916.1               |  |
| Administrative and Operational Expenses       | 15,649.6  | 6,673.9               | 7,962.6               |  |
| Losses and Write-offs                         | 101.2     | 35.2                  | 229.4                 |  |
| D CAPITAL EXPENDITURE                         | 12,081.5  | 4,285.3               | 5,877.2               |  |
| Capital Equipments                            | 615.2     | 149.5                 | 198.5                 |  |
| Land and Buildings                            | 3,126.5   | 670.9                 | 1,485.5               |  |
| Infrastructure Assets                         | 5,425.8   | 2,180.8               | 3,100.4               |  |
| Development Projects and Investments Outlays  | 811.4     | 994.7                 | 647.2                 |  |
| Lendings                                      | 370.6     | 289.4                 | 445.7                 |  |
| Budget Contingency                            | 1,732.0   | -                     | -                     |  |
| E PRIMARY BALANCE - SURPLUS / (DEFICIT) (F+G) | (5,183.1) | (2,272.5)             | (3,095.4)             |  |
| F OVERALL BALANCE - SURPLUS / (DEFICIT) (A-B) | (8,620.0) | (3,922.7)             | (4,926.0)             |  |
| G Financing and Interest Costs                | 3,436.8   | 1,650.2               | 1,830.6               |  |
| Memorandum Items:                             |           |                       |                       |  |
| Loan Repayment                                | 2,101.1   | 1,688.3               | 961.2                 |  |
| Subscription to Multilateral Agencies         | 21.4      | 17.2                  | 7.3                   |  |
| Transfers to Sovereign Development Fund       | 871.4     | 360.6                 | 470.2                 |  |
| Public Sector Investment Program              | 8,552.3   | 2,975.9               | 4,724.9               |  |
| Councils Block Grant Disbursements            | 1,565.4   | 715.6                 | 778.4                 |  |