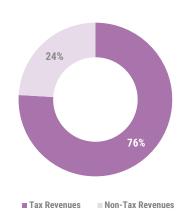

## **REVENUE COMPOSITION**

Notes:

Figures in this report may be different to reports published by other offices as the figures are recorded the day it becomes realised to the Public Bank Account.

| in millions of MVR unless stated otherwise    | Approved  | as at 01 June<br>2022 | as at 01 June<br>2023 |  |
|-----------------------------------------------|-----------|-----------------------|-----------------------|--|
| A TOTAL REVENUES AND GRANTS                   | 32,098.3  | 11,663.2              | 14,059.4              |  |
| Tax Revenues                                  | 23,539.9  | 8,522.3               | 10,675.4              |  |
| Non-Tax Revenues                              | 6,352.4   | 2,833.2               | 3,193.3               |  |
| Capital Receipts                              | 18.5      | 7.5                   | 3.0                   |  |
| Grants                                        | 2,462.1   | 429.0                 | 191.1                 |  |
| less: Subsidiary Loan Repayment               | (274.6)   | (129.0)               | (3.3)                 |  |
| TOTAL BUDGET                                  | 42,840.8  | 17,291.4              | 19,953.9              |  |
| B TOTAL EXPENDITURE (C+D)                     | 40,718.3  | 15,585.9              | 18,985.4              |  |
| C RECURRENT EXPENDITURE                       | 28,636.8  | 11,300.5              | 13,108.2              |  |
| Salaries, Wages and Pensions                  | 12,886.1  | 4,591.5               | 4,916.1               |  |
| Administrative and Operational Expenses       | 15,649.6  | 6,673.9               | 7,962.6               |  |
| Losses and Write-offs                         | 101.2     | 35.2                  | 229.4                 |  |
| D CAPITAL EXPENDITURE                         | 12,081.5  | 4,285.3               | 5,877.2               |  |
| Capital Equipments                            | 615.2     | 149.5                 | 198.5                 |  |
| Land and Buildings                            | 3,126.5   | 670.9                 | 1,485.5               |  |
| Infrastructure Assets                         | 5,425.8   | 2,180.8               | 3,100.4               |  |
| Development Projects and Investments Outlays  | 811.4     | 994.7                 | 647.2                 |  |
| Lendings                                      | 370.6     | 289.4                 | 445.7                 |  |
| Budget Contingency                            | 1,732.0   | -                     | -                     |  |
| E PRIMARY BALANCE - SURPLUS / (DEFICIT) (F+G) | (5,183.1) | (2,272.5)             | (3,095.4)             |  |
| F OVERALL BALANCE - SURPLUS / (DEFICIT) (A-B) | (8,620.0) | (3,922.7)             | (4,926.0)             |  |
| G Financing and Interest Costs                | 3,436.8   | 1,650.2               | 1,830.6               |  |
| Memorandum Items:                             |           |                       |                       |  |
| Loan Repayment                                | 2,101.1   | 1,688.3               | 961.2                 |  |
| Subscription to Multilateral Agencies         | 21.4      | 17.2                  | 7.3                   |  |
| Transfers to Sovereign Development Fund       | 871.4     | 360.6                 | 470.2                 |  |
| Public Sector Investment Program              | 8,552.3   | 2,975.9               | 4,724.9               |  |
| Councils Block Grant Disbursements            | 1,565.4   | 715.6                 | 778.4                 |  |

| Tax Revenues                                                                                                                                                                                                                                                                                                                                                                                                                                                                                                                                                                                                                                                                                                                                                                                                                                                                                                                                                                                                                                                                                                                                                                                                                                                                                                                                                                                                                                                                                                                                                                                                                                                                                                                                                                                                                                                                                                                                                                                                                                                                                                   | lions of MVR unless stated otherwise    | Approved | as at 01 June<br>2022 | as at 01 June<br>2023 |  |
|----------------------------------------------------------------------------------------------------------------------------------------------------------------------------------------------------------------------------------------------------------------------------------------------------------------------------------------------------------------------------------------------------------------------------------------------------------------------------------------------------------------------------------------------------------------------------------------------------------------------------------------------------------------------------------------------------------------------------------------------------------------------------------------------------------------------------------------------------------------------------------------------------------------------------------------------------------------------------------------------------------------------------------------------------------------------------------------------------------------------------------------------------------------------------------------------------------------------------------------------------------------------------------------------------------------------------------------------------------------------------------------------------------------------------------------------------------------------------------------------------------------------------------------------------------------------------------------------------------------------------------------------------------------------------------------------------------------------------------------------------------------------------------------------------------------------------------------------------------------------------------------------------------------------------------------------------------------------------------------------------------------------------------------------------------------------------------------------------------------|-----------------------------------------|----------|-----------------------|-----------------------|--|
| Import Duties   3,789.7   1,384.0   1,312.2   Export Duties   0.0   Business and Property Tax   4,416.0   1,327.6   2,019.3   Corporate Income Tax   2,115.0   496.9   982.1   Withholding Tax   1,061.3   381.5   495.8   Individual Income Tax   333.1   130.4   146.5   Other Business and Property Taxes   906.6   318.8   394.9   Goods and Services Tax   13,299.0   4,927.8   6,360.9   General Goods and Services Tax   4,203.0   1,331.3   1,181.3   Tourism Goods and Services Tax   9,096.0   3,596.5   4,547.1   Royalties   124.0   49.1   54.1   Green Tax   1,040.6   477.2   477.3   Airport Service Charges / Departure Tax   870.6   356.6   451.5    Non-Tax Revenues   6,352.4   2,833.2   3,193.3   Fees and Charges   1,831.9   897.1   1,227.8   Airport Development Fee   870.6   360.6   470.2   Residential Permit   4.7   4.8   Other Fees and Charges   1,831.9   897.1   1,227.8   Registration and Licence Fees   1,832.7   797.4   595.8   Registration and Licence Fees   1,832.7   797.4   595.8   Registration and Licence Fees   1,832.7   797.4   595.8   Rent from Resorts   1,738.5   729.0   527.2   Land Acquisition and Conversion Fee   1,852.7   797.4   595.8   Rent from Resorts   1,738.5   729.0   527.2   Land Acquisition and Conversion Fee   1,852.7   797.4   595.8   Rent from Resorts   1,738.5   729.0   527.2   Land Acquisition and Conversion Fee   1,852.7   797.4   595.8   Rent from Resorts   1,738.5   729.0   527.2   Land Acquisition and Conversion Fee   1,827.9   797.4   595.8   Rent from Resorts   1,238.9   1,239.9   Other Rent and Property Income   1,112.4   208.0   207.6   Interest and Profits   2,558.8   217.3   161.6   Other Non-Tax Revenues   447.3   258.3   154.7   Capital Receipts   3,660.9   Capital Receipts   3 | TOTAL REVENUE AND GRANTS                | 32,098.3 | 11,663.2              | 14,059.4              |  |
| Export Duties                                                                                                                                                                                                                                                                                                                                                                                                                                                                                                                                                                                                                                                                                                                                                                                                                                                                                                                                                                                                                                                                                                                                                                                                                                                                                                                                                                                                                                                                                                                                                                                                                                                                                                                                                                                                                                                                                                                                                                                                                                                                                                  | Tax Revenues                            | 23,539.9 | 8,522.3               | 10,675.4              |  |
| Business and Property Tax         4,416.0         1,327.6         2,019.3           Corporate Income Tax         2,115.0         496.9         982.1           Withholding Tax         1,061.3         381.5         495.8           Individual Income Tax         333.1         130.4         146.5           Other Business and Property Taxes         906.6         318.8         394.9           Goods and Services Tax         13,299.0         4,927.8         6,560.9           General Goods and Services Tax         9,096.0         3,596.5         4,547.1           Royalties         124.0         49.1         541.7           Green Tax         1,040.6         477.2         477.3           Airport Service Charges / Departure Tax         870.6         356.6         451.5           Non-Tax Revenues         6,352.4         2,833.2         3,193.3           Fees and Charges         1,831.9         897.1         1,227.8           Airport Development Fee         870.6         360.6         470.2           Registration and Licence Fees         778.4         323.8         329.9           Property Income         1,852.7         797.4         4.8           Other Resorts         2,73.4         0.8                                                                                                                                                                                                                                                                                                                                                                                                                                                                                                                                                                                                                                                                                                                                                                                                                                                                        | Import Duties                           | 3,789.7  | 1,384.0               | 1,312.2               |  |
| Corporate Income Tax         2,115.0         496.9         982.1           Withholding Tax         1,061.3         381.5         495.8           Individual Income Tax         333.1         130.4         146.5           Other Business and Property Taxes         906.6         318.8         394.9           Goods and Services Tax         13,299.0         4,927.8         6,360.9           General Goods and Services Tax         4,203.0         1,331.3         1,813.7           Tourism Goods and Services Tax         9,096.0         3,596.5         4,547.1           Royalties         124.0         49.1         54.1           Green Tax         1,040.6         477.2         477.3           Airport Service Charges / Departure Tax         870.6         356.6         451.5           Non-Tax Revenues         6,352.4         2,833.2         3,193.3           Fees and Charges / Departure Tax         1,31.9         897.1         1,227.8           Airport Development Fee         1,831.9         897.1         1,227.8           Airport Development Fee         1,831.9         897.1         1,227.8           Airport Development Fee         1,831.9         591.8         752.8           Registration and Licence Fees <td< td=""><td>Export Duties</td><td>-</td><td>-</td><td>0.0</td></td<>                                                                                                                                                                                                                                                                                                                                                                                                                                                                                                                                                                                                                                                                                                                                                                            | Export Duties                           | -        | -                     | 0.0                   |  |
| Withholding Tax         1,061.3         381.5         495.8           Individual Income Tax         333.1         130.4         146.5           Other Business and Property Taxes         906.6         318.8         394.9           Goods and Services Tax         13,299.0         4,927.8         6,360.9           General Goods and Services Tax         4,030.0         1,331.3         1,813.7           Tourism Goods and Services Tax         9,096.0         3,596.5         4,547.1           Royalties         12,000.6         477.2         477.3           Airport Service Charges / Departure Tax         870.6         356.6         451.5           Non-Tax Revenues         6,352.4         2,832.2         3,93.3           Fees and Charges         1,831.9         897.1         1,227.8           Airport Development Fee         70.6         356.6         451.5           Residential Permit         9.0         350.6         470.2           Residential Permit         9.0         350.6         470.2           Residential Permit         9.0         1,852.7         797.4         4.8           Other Fees and Charges         961.3         531.8         752.8           Registration and Licence Fees         778.4 </td <td>Business and Property Tax</td> <td>4,416.0</td> <td>1,327.6</td> <td>2,019.3</td>                                                                                                                                                                                                                                                                                                                                                                                                                                                                                                                                                                                                                                                                                                                                                            | Business and Property Tax               | 4,416.0  | 1,327.6               | 2,019.3               |  |
| Individual Income Tax                                                                                                                                                                                                                                                                                                                                                                                                                                                                                                                                                                                                                                                                                                                                                                                                                                                                                                                                                                                                                                                                                                                                                                                                                                                                                                                                                                                                                                                                                                                                                                                                                                                                                                                                                                                                                                                                                                                                                                                                                                                                                          | Corporate Income Tax                    | 2,115.0  | 496.9                 | 982.1                 |  |
| Other Business and Property Taxes         906.6         318.8         39.49.0           Goods and Services Tax         13,299.0         4,927.8         6,360.9           General Goods and Services Tax         4,203.0         1,331.3         1,813.7           Tourism Goods and Services Tax         9,096.0         3,596.5         4,547.1           Royalties         124.0         49.1         54.1           Green Tax         1,040.6         477.2         477.3           Airport Service Charges / Departure Tax         870.6         356.6         451.5           Non-Tax Revenues         6,352.4         2,833.2         3,193.3           Fees and Charges         1,831.9         897.1         1,227.8           Airport Development Fee         870.6         360.6         470.2           Residential Permit         -         4.7         4.8           Other Fees and Charges         961.3         351.8         752.8           Registration and Licence Fees         778.4         323.8         329.9           Property Income         1,852.7         797.4         595.8           Rent from Resorts         1,738.5         729.0         527.2           Land Acquisition and Conversion Fee         -         3.4 <td>Withholding Tax</td> <td>1,061.3</td> <td>381.5</td> <td>495.8</td>                                                                                                                                                                                                                                                                                                                                                                                                                                                                                                                                                                                                                                                                                                                                                                                | Withholding Tax                         | 1,061.3  | 381.5                 | 495.8                 |  |
| Goods and Services Tax       13,299.0       4,927.8       6,360.9         General Goods and Services Tax       4,203.0       1,331.3       1,813.7         Tourism Goods and Services Tax       9,096.0       3,596.5       4,547.1         Royalties       124.0       49.1       54.1         Green Tax       1,040.6       477.2       477.3         Airport Service Charges / Departure Tax       870.6       356.6       451.5         Non-Tax Revenues       6,352.4       2,833.2       3,193.3         Fees and Charges       1,831.9       897.1       1,227.8         Airport Development Fee       870.6       360.6       470.2         Residential Permit       -       4.7       4.8         Other Fees and Charges       961.3       531.8       752.8         Registration and Licence Fees       961.3       531.8       752.8         Registration and Licence Fees       778.4       323.8       329.9         Property Income       1,852.7       797.4       595.8         Rent from Resorts       1,738.5       729.0       527.2         Land Acquisition and Conversion Fee       -       3.4       0.8         Other Rent and Property Income       114.2       64.9                                                                                                                                                                                                                                                                                                                                                                                                                                                                                                                                                                                                                                                                                                                                                                                                                                                                                                                  | Individual Income Tax                   | 333.1    | 130.4                 | 146.5                 |  |
| General Goods and Services Tax         4,203.0         1,331.3         1,813.7           Tourism Goods and Services Tax         9,096.0         3,596.5         4,547.1           Royalties         124.0         49.1         54.1           Green Tax         1,040.6         477.2         477.3           Airport Service Charges / Departure Tax         870.6         356.6         451.5           Non-Tax Revenues         6,352.4         2,833.2         3,193.3           Fees and Charges         1,831.9         897.1         1,227.8           Airport Development Fee         870.6         360.6         470.2           Residential Permit         -         4.7         4.8           Other Fees and Charges         961.3         531.8         752.8           Registration and Licence Fees         778.4         323.8         329.9           Property Income         1,852.7         797.4         555.8           Rent from Resorts         1,738.5         729.0         527.2           Land Acquisition and Conversion Fee         -         3.4         0.8           Other Rent and Property Income         114.2         64.9         67.7           Fines and Penalties         82.7         131.3         66.9<                                                                                                                                                                                                                                                                                                                                                                                                                                                                                                                                                                                                                                                                                                                                                                                                                                                              | Other Business and Property Taxes       | 906.6    | 318.8                 | 394.9                 |  |
| Tourism Goods and Services Tax         9,096.0         3,596.5         4,547.1           Royalties         124.0         49.1         54.1           Green Tax         1,040.6         477.2         477.3           Airport Service Charges / Departure Tax         870.6         356.6         451.5           Non-Tax Revenues         6,552.4         2,833.2         3,193.3           Fees and Charges         1,831.9         897.1         1,227.8           Airport Development Fee         870.6         360.6         470.2           Residential Permit         -         4.7         4.8           Other Fees and Charges         961.3         531.8         752.8           Registration and Licence Fees         778.4         323.8         329.9           Property Income         1,852.7         797.4         595.8           Rent from Resorts         1,852.7         797.4         595.8           Land Acquisition and Conversion Fee         -         3.4         0.0           Other Rent and Property Income         114.2         64.9         67.7           Fines and Penalties         82.7         131.3         66.9           Interest, Profit and Dividends         1,359.4         425.3         818.2                                                                                                                                                                                                                                                                                                                                                                                                                                                                                                                                                                                                                                                                                                                                                                                                                                                                   | Goods and Services Tax                  |          | 4,927.8               | 6,360.9               |  |
| Royalties         124.0         49.1         54.1           Green Tax         1,040.6         477.2         477.3           Airport Service Charges / Departure Tax         870.6         356.6         451.5           Non-Tax Revenues         6,352.4         2,833.2         3,193.3           Fees and Charges         1,831.9         897.1         1,227.8           Airport Development Fee         870.6         360.6         470.2           Residential Permit         -         4.7         4.8           Other Fees and Charges         961.3         531.8         752.8           Registration and Licence Fees         978.4         323.8         329.9           Property Income         1,852.7         797.4         595.8           Rent from Resorts         1,738.5         729.0         527.2           Land Acquisition and Conversion Fee         -         3.4         0.8           Other Rent and Property Income         114.2         64.9         67.7           Fines and Penalties         82.7         131.3         66.9           Interest, Profit and Dividends         1,359.4         425.3         818.2           SOE Dividends         2,558.2         217.3         610.6                                                                                                                                                                                                                                                                                                                                                                                                                                                                                                                                                                                                                                                                                                                                                                                                                                                                                        | General Goods and Services Tax          | 4,203.0  | 1,331.3               | 1,813.7               |  |
| Green Tax         1,040.6         477.2         477.3           Airport Service Charges / Departure Tax         870.6         356.6         451.5           Non-Tax Revenues         6,352.4         2,833.2         3,193.3           Fees and Charges         1,831.9         897.1         1,227.8           Airport Development Fee         870.6         360.6         470.2           Residential Permit         -         4.7         4.8           Other Fees and Charges         961.3         531.8         752.8           Registration and Licence Fees         778.4         323.8         329.9           Property Income         1,852.7         797.4         595.8           Rent from Resorts         1,738.5         729.0         527.2           Land Acquisition and Conversion Fee         -         3.4         0.8           Other Rent and Property Income         114.2         64.9         67.7           Fines and Penalties         82.7         131.3         66.9           Interest, Profit and Dividends         1,359.4         425.3         818.2           SOE Dividends         1,112.4         208.0         207.6           Interest and Profits         255.8         217.3         610.6 <td></td> <td>9,096.0</td> <td>3,596.5</td> <td>4,547.1</td>                                                                                                                                                                                                                                                                                                                                                                                                                                                                                                                                                                                                                                                                                                                                                                                                              |                                         | 9,096.0  | 3,596.5               | 4,547.1               |  |
| Non-Tax Revenues         6,352.4         2,833.2         3,193.3           Fees and Charges         1,831.9         897.1         1,227.8           Airport Development Fee         870.6         360.6         470.2           Residential Permit         -         4.7         4.8           Other Fees and Charges         961.3         531.8         752.8           Registration and Licence Fees         778.4         323.8         329.9           Property Income         1,852.7         797.4         595.8           Rent from Resorts         1,738.5         729.0         527.2           Land Acquisition and Conversion Fee         -         3.4         0.8           Other Rent and Property Income         114.2         64.9         67.7           Fines and Penalties         82.7         131.3         66.9           Interest, Profit and Dividends         1,359.4         425.3         818.2           SOE Dividends         1,112.4         208.0         207.6           Interest and Profits         255.8         217.3         610.6           Other Non-Tax Revenues         447.3         258.3         154.7           Capital Receipts         18.5         7.5         3.0                                                                                                                                                                                                                                                                                                                                                                                                                                                                                                                                                                                                                                                                                                                                                                                                                                                                                            | Royalties                               | 124.0    | 49.1                  | 54.1                  |  |
| Non-Tax Revenues         6,352.4         2,833.2         3,193.3           Fees and Charges         1,831.9         897.1         1,227.8           Airport Development Fee         870.6         360.6         470.2           Residential Permit         -         4.7         4.8           Other Fees and Charges         961.3         531.8         752.8           Registration and Licence Fees         778.4         323.8         329.9           Property Income         1,852.7         797.4         595.8           Rent from Resorts         1,738.5         729.0         527.2           Land Acquisition and Conversion Fee         -         3.4         0.8           Other Rent and Property Income         114.2         64.9         67.7           Fines and Penalties         82.7         131.3         66.9           Interest, Profit and Dividends         1,359.4         425.3         818.2           SOE Dividends         1,112.4         208.0         207.6           Interest and Profits         255.8         217.3         610.6           Other Non-Tax Revenues         447.3         258.3         154.7           Capital Receipts         18.5         7.5         3.0                                                                                                                                                                                                                                                                                                                                                                                                                                                                                                                                                                                                                                                                                                                                                                                                                                                                                            | Green Tax                               | 1,040.6  | 477.2                 | 477.3                 |  |
| Fees and Charges       1,831.9       897.1       1,227.8         Airport Development Fee       870.6       360.6       470.2         Residential Permit       -       4.7       4.8         Other Fees and Charges       961.3       531.8       752.8         Registration and Licence Fees       778.4       323.8       329.9         Property Income       1,852.7       797.4       595.8         Rent from Resorts       1,738.5       729.0       527.2         Land Acquisition and Conversion Fee       -       3.4       0.8         Other Rent and Property Income       114.2       64.9       67.7         Fines and Penalties       82.7       131.3       66.9         Interest, Profit and Dividends       1,359.4       425.3       818.2         SOE Dividends       1,112.4       208.0       207.6         Interest and Profits       255.8       217.3       610.6         Other Non-Tax Revenues       447.3       258.3       154.7         Capital Receipts       18.5       7.5       3.0         Grants       2,462.1       429.0       191.1                                                                                                                                                                                                                                                                                                                                                                                                                                                                                                                                                                                                                                                                                                                                                                                                                                                                                                                                                                                                                                        | Airport Service Charges / Departure Tax | 870.6    | 356.6                 | 451.5                 |  |
| Airport Development Fee       870.6       360.6       470.2         Residential Permit       -       4.7       4.8         Other Fees and Charges       961.3       531.8       752.8         Registration and Licence Fees       778.4       323.8       329.9         Property Income       1,852.7       797.4       595.8         Rent from Resorts       1,738.5       729.0       527.2         Land Acquisition and Conversion Fee       -       3.4       0.8         Other Rent and Property Income       114.2       64.9       67.7         Fines and Penalties       82.7       131.3       66.9         Interest, Profit and Dividends       1,359.4       425.3       818.2         SOE Dividends       1,112.4       208.0       207.6         Interest and Profits       255.8       217.3       610.6         Other Non-Tax Revenues       447.3       258.3       154.7         Capital Receipts       18.5       7.5       3.0         Grants       2,462.1       429.0       191.1                                                                                                                                                                                                                                                                                                                                                                                                                                                                                                                                                                                                                                                                                                                                                                                                                                                                                                                                                                                                                                                                                                         | Non-Tax Revenues                        | 6,352.4  | 2,833.2               | 3,193.3               |  |
| Residential Permit       -       4.7       4.8         Other Fees and Charges       961.3       531.8       752.8         Registration and Licence Fees       778.4       323.8       329.9         Property Income       1,852.7       797.4       595.8         Rent from Resorts       1,738.5       729.0       527.2         Land Acquisition and Conversion Fee       -       3.4       0.8         Other Rent and Property Income       114.2       64.9       67.7         Fines and Penalties       82.7       131.3       66.9         Interest, Profit and Dividends       1,359.4       425.3       818.2         SOE Dividends       1,112.4       208.0       207.6         Interest and Profits       255.8       217.3       610.6         Other Non-Tax Revenues       447.3       258.3       154.7         Capital Receipts       18.5       7.5       3.0         Grants       2,462.1       429.0       191.1                                                                                                                                                                                                                                                                                                                                                                                                                                                                                                                                                                                                                                                                                                                                                                                                                                                                                                                                                                                                                                                                                                                                                                             | Fees and Charges                        | 1,831.9  | 897.1                 | 1,227.8               |  |
| Other Fees and Charges       961.3       531.8       752.8         Registration and Licence Fees       778.4       323.8       329.9         Property Income       1,852.7       797.4       595.8         Rent from Resorts       1,738.5       729.0       527.2         Land Acquisition and Conversion Fee       -       3.4       0.8         Other Rent and Property Income       114.2       64.9       67.7         Fines and Penalties       82.7       131.3       66.9         Interest, Profit and Dividends       1,359.4       425.3       818.2         SOE Dividends       1,112.4       208.0       207.6         Interest and Profits       255.8       217.3       610.6         Other Non-Tax Revenues       447.3       258.3       154.7         Capital Receipts       18.5       7.5       3.0         Grants       2,462.1       429.0       191.1                                                                                                                                                                                                                                                                                                                                                                                                                                                                                                                                                                                                                                                                                                                                                                                                                                                                                                                                                                                                                                                                                                                                                                                                                                    | Airport Development Fee                 | 870.6    | 360.6                 | 470.2                 |  |
| Registration and Licence Fees       778.4       323.8       329.9         Property Income       1,852.7       797.4       595.8         Rent from Resorts       1,738.5       729.0       527.2         Land Acquisition and Conversion Fee       -       3.4       0.8         Other Rent and Property Income       114.2       64.9       67.7         Fines and Penalties       82.7       131.3       66.9         Interest, Profit and Dividends       1,359.4       425.3       818.2         SOE Dividends       1,112.4       208.0       207.6         Interest and Profits       255.8       217.3       610.6         Other Non-Tax Revenues       447.3       258.3       154.7         Capital Receipts       18.5       7.5       3.0         Grants       2,462.1       429.0       191.1                                                                                                                                                                                                                                                                                                                                                                                                                                                                                                                                                                                                                                                                                                                                                                                                                                                                                                                                                                                                                                                                                                                                                                                                                                                                                                       | Residential Permit                      | -        | 4.7                   | 4.8                   |  |
| Property Income       1,852.7       797.4       595.8         Rent from Resorts       1,738.5       729.0       527.2         Land Acquisition and Conversion Fee       -       3.4       0.8         Other Rent and Property Income       114.2       64.9       67.7         Fines and Penalties       82.7       131.3       66.9         Interest, Profit and Dividends       1,359.4       425.3       818.2         SOE Dividends       1,112.4       208.0       207.6         Interest and Profits       255.8       217.3       610.6         Other Non-Tax Revenues       447.3       258.3       154.7         Capital Receipts       18.5       7.5       3.0         Grants       2,462.1       429.0       191.1                                                                                                                                                                                                                                                                                                                                                                                                                                                                                                                                                                                                                                                                                                                                                                                                                                                                                                                                                                                                                                                                                                                                                                                                                                                                                                                                                                                 | Other Fees and Charges                  | 961.3    | 531.8                 | 752.8                 |  |
| Rent from Resorts       1,738.5       729.0       527.2         Land Acquisition and Conversion Fee       -       3.4       0.8         Other Rent and Property Income       114.2       64.9       67.7         Fines and Penalties       82.7       131.3       66.9         Interest, Profit and Dividends       1,359.4       425.3       818.2         SOE Dividends       1,112.4       208.0       207.6         Interest and Profits       255.8       217.3       610.6         Other Non-Tax Revenues       447.3       258.3       154.7         Capital Receipts       18.5       7.5       3.0         Grants       2,462.1       429.0       191.1                                                                                                                                                                                                                                                                                                                                                                                                                                                                                                                                                                                                                                                                                                                                                                                                                                                                                                                                                                                                                                                                                                                                                                                                                                                                                                                                                                                                                                               | Registration and Licence Fees           | 778.4    | 323.8                 | 329.9                 |  |
| Land Acquisition and Conversion Fee       -       3.4       0.8         Other Rent and Property Income       114.2       64.9       67.7         Fines and Penalties       82.7       131.3       66.9         Interest, Profit and Dividends       1,359.4       425.3       818.2         SOE Dividends       1,112.4       208.0       207.6         Interest and Profits       255.8       217.3       610.6         Other Non-Tax Revenues       447.3       258.3       154.7         Capital Receipts       18.5       7.5       3.0         Grants       2,462.1       429.0       191.1                                                                                                                                                                                                                                                                                                                                                                                                                                                                                                                                                                                                                                                                                                                                                                                                                                                                                                                                                                                                                                                                                                                                                                                                                                                                                                                                                                                                                                                                                                               | Property Income                         | 1,852.7  | 797.4                 | 595.8                 |  |
| Other Rent and Property Income       114.2       64.9       67.7         Fines and Penalties       82.7       131.3       66.9         Interest, Profit and Dividends       1,359.4       425.3       818.2         SOE Dividends       1,112.4       208.0       207.6         Interest and Profits       255.8       217.3       610.6         Other Non-Tax Revenues       447.3       258.3       154.7         Capital Receipts       18.5       7.5       3.0         Grants       2,462.1       429.0       191.1                                                                                                                                                                                                                                                                                                                                                                                                                                                                                                                                                                                                                                                                                                                                                                                                                                                                                                                                                                                                                                                                                                                                                                                                                                                                                                                                                                                                                                                                                                                                                                                       | Rent from Resorts                       | 1,738.5  | 729.0                 | 527.2                 |  |
| Fines and Penalties       82.7       131.3       66.9         Interest, Profit and Dividends       1,359.4       425.3       818.2         SOE Dividends       1,112.4       208.0       207.6         Interest and Profits       255.8       217.3       610.6         Other Non-Tax Revenues       447.3       258.3       154.7         Capital Receipts       18.5       7.5       3.0         Grants       2,462.1       429.0       191.1                                                                                                                                                                                                                                                                                                                                                                                                                                                                                                                                                                                                                                                                                                                                                                                                                                                                                                                                                                                                                                                                                                                                                                                                                                                                                                                                                                                                                                                                                                                                                                                                                                                                | Land Acquisition and Conversion Fee     | -        | 3.4                   | 0.8                   |  |
| Interest, Profit and Dividends       1,359.4       425.3       818.2         SOE Dividends       1,112.4       208.0       207.6         Interest and Profits       255.8       217.3       610.6         Other Non-Tax Revenues       447.3       258.3       154.7         Capital Receipts       18.5       7.5       3.0         Grants       2,462.1       429.0       191.1                                                                                                                                                                                                                                                                                                                                                                                                                                                                                                                                                                                                                                                                                                                                                                                                                                                                                                                                                                                                                                                                                                                                                                                                                                                                                                                                                                                                                                                                                                                                                                                                                                                                                                                              | Other Rent and Property Income          | 114.2    | 64.9                  | 67.7                  |  |
| SOE Dividends       1,112.4       208.0       207.6         Interest and Profits       255.8       217.3       610.6         Other Non-Tax Revenues       447.3       258.3       154.7         Capital Receipts       18.5       7.5       3.0         Grants       2,462.1       429.0       191.1                                                                                                                                                                                                                                                                                                                                                                                                                                                                                                                                                                                                                                                                                                                                                                                                                                                                                                                                                                                                                                                                                                                                                                                                                                                                                                                                                                                                                                                                                                                                                                                                                                                                                                                                                                                                           | Fines and Penalties                     | 82.7     | 131.3                 | 66.9                  |  |
| Interest and Profits       255.8       217.3       610.6         Other Non-Tax Revenues       447.3       258.3       154.7         Capital Receipts       18.5       7.5       3.0         Grants       2,462.1       429.0       191.1                                                                                                                                                                                                                                                                                                                                                                                                                                                                                                                                                                                                                                                                                                                                                                                                                                                                                                                                                                                                                                                                                                                                                                                                                                                                                                                                                                                                                                                                                                                                                                                                                                                                                                                                                                                                                                                                       | Interest, Profit and Dividends          | 1,359.4  | 425.3                 | 818.2                 |  |
| Other Non-Tax Revenues       447.3       258.3       154.7         Capital Receipts       18.5       7.5       3.0         Grants       2,462.1       429.0       191.1                                                                                                                                                                                                                                                                                                                                                                                                                                                                                                                                                                                                                                                                                                                                                                                                                                                                                                                                                                                                                                                                                                                                                                                                                                                                                                                                                                                                                                                                                                                                                                                                                                                                                                                                                                                                                                                                                                                                        | SOE Dividends                           | 1,112.4  | 208.0                 | 207.6                 |  |
| Capital Receipts       18.5       7.5       3.0         Grants       2,462.1       429.0       191.1                                                                                                                                                                                                                                                                                                                                                                                                                                                                                                                                                                                                                                                                                                                                                                                                                                                                                                                                                                                                                                                                                                                                                                                                                                                                                                                                                                                                                                                                                                                                                                                                                                                                                                                                                                                                                                                                                                                                                                                                           | Interest and Profits                    | 255.8    | 217.3                 | 610.6                 |  |
| Grants 2,462.1 429.0 191.1                                                                                                                                                                                                                                                                                                                                                                                                                                                                                                                                                                                                                                                                                                                                                                                                                                                                                                                                                                                                                                                                                                                                                                                                                                                                                                                                                                                                                                                                                                                                                                                                                                                                                                                                                                                                                                                                                                                                                                                                                                                                                     | Other Non-Tax Revenues                  | 447.3    | 258.3                 | 154.7                 |  |
| · · · · · · · · · · · · · · · · · · ·                                                                                                                                                                                                                                                                                                                                                                                                                                                                                                                                                                                                                                                                                                                                                                                                                                                                                                                                                                                                                                                                                                                                                                                                                                                                                                                                                                                                                                                                                                                                                                                                                                                                                                                                                                                                                                                                                                                                                                                                                                                                          | Capital Receipts                        | 18.5     | 7.5                   | 3.0                   |  |
| Less: Subsidiary Loan Repayment (274.6) (129.0) (3.3                                                                                                                                                                                                                                                                                                                                                                                                                                                                                                                                                                                                                                                                                                                                                                                                                                                                                                                                                                                                                                                                                                                                                                                                                                                                                                                                                                                                                                                                                                                                                                                                                                                                                                                                                                                                                                                                                                                                                                                                                                                           | Grants                                  | 2,462.1  | 429.0                 | 191.1                 |  |
|                                                                                                                                                                                                                                                                                                                                                                                                                                                                                                                                                                                                                                                                                                                                                                                                                                                                                                                                                                                                                                                                                                                                                                                                                                                                                                                                                                                                                                                                                                                                                                                                                                                                                                                                                                                                                                                                                                                                                                                                                                                                                                                | Less: Subsidiary Loan Repayment         | (274.6)  | (129.0)               | (3.3)                 |  |