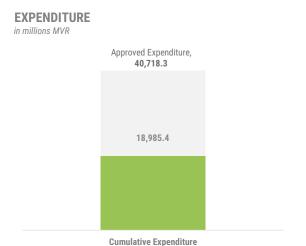

The cumulative expenditure for the period is MVR 18,985.4 million. The major increments to the Expenditure this week were from Losses and writeoffs The overall balance for the period is a deficit of MVR 4,926.0 million.

Notes:

Figures in this report may be different to reports published by other offices as the figures are recorded the day it becomes realised to the Public Bank Account.

| in millions of MVR unless stated otherwise    | Approved  | as at 01 June<br>2022 | as at 01 June<br>2023 |  |
|-----------------------------------------------|-----------|-----------------------|-----------------------|--|
| A TOTAL REVENUES AND GRANTS                   | 32,098.3  | 11,663.2              | 14,059.4              |  |
| Tax Revenues                                  | 23,539.9  | 8,522.3               | 10,675.4              |  |
| Non-Tax Revenues                              | 6,352.4   | 2,833.2               | 3,193.3               |  |
| Capital Receipts                              | 18.5      | 7.5                   | 3.0                   |  |
| Grants                                        | 2,462.1   | 429.0                 | 191.1                 |  |
| less: Subsidiary Loan Repayment               | (274.6)   | (129.0)               | (3.3)                 |  |
| TOTAL BUDGET                                  | 42,840.8  | 17,291.4              | 19,953.9              |  |
| B TOTAL EXPENDITURE (C+D)                     | 40,718.3  | 15,585.9              | 18,985.4              |  |
| C RECURRENT EXPENDITURE                       | 28,636.8  | 11,300.5              | 13,108.2              |  |
| Salaries, Wages and Pensions                  | 12,886.1  | 4,591.5               | 4,916.1               |  |
| Administrative and Operational Expenses       | 15,649.6  | 6,673.9               | 7,962.6               |  |
| Losses and Write-offs                         | 101.2     | 35.2                  | 229.4                 |  |
| D CAPITAL EXPENDITURE                         | 12,081.5  | 4,285.3               | 5,877.2               |  |
| Capital Equipments                            | 615.2     | 149.5                 | 198.5                 |  |
| Land and Buildings                            | 3,126.5   | 670.9                 | 1,485.5               |  |
| Infrastructure Assets                         | 5,425.8   | 2,180.8               | 3,100.4               |  |
| Development Projects and Investments Outlays  | 811.4     | 994.7                 | 647.2                 |  |
| Lendings                                      | 370.6     | 289.4                 | 445.7                 |  |
| Budget Contingency                            | 1,732.0   | -                     | -                     |  |
| E PRIMARY BALANCE - SURPLUS / (DEFICIT) (F+G) | (5,183.1) | (2,272.5)             | (3,095.4)             |  |
| F OVERALL BALANCE - SURPLUS / (DEFICIT) (A-B) | (8,620.0) | (3,922.7)             | (4,926.0)             |  |
| G Financing and Interest Costs                | 3,436.8   | 1,650.2               | 1,830.6               |  |
| Memorandum Items:                             |           |                       |                       |  |
| Loan Repayment                                | 2,101.1   | 1,688.3               | 961.2                 |  |
| Subscription to Multilateral Agencies         | 21.4      | 17.2                  | 7.3                   |  |
| Transfers to Sovereign Development Fund       | 871.4     | 360.6                 | 470.2                 |  |
| Public Sector Investment Program              | 8,552.3   | 2,975.9               | 4,724.9               |  |
| Councils Block Grant Disbursements            | 1,565.4   | 715.6                 | 778.4                 |  |