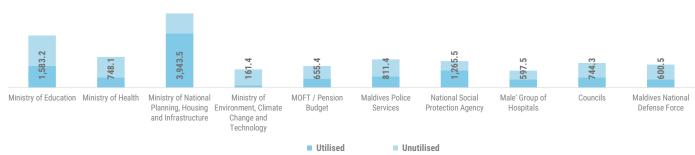

## **BUDGET UTILISATION BY OFFICE**

in millions MVR

The cumulative revenue and grants for the period, 01 January to 01 June 2023 is MVR 14,049.4 million. Most significant increments in Revenues this week were from Grants.