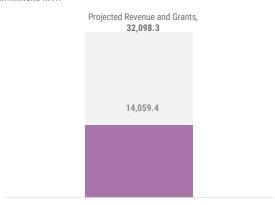

## **BUDGET UTILISATION BY OFFICE**

in millions MVR

The cumulative revenue and grants for the period, 01 January to 01 June 2023 is MVR 14,049.4 million. Most significant increments in Revenues this week were from Grants.

Notes:

Figures in this report may be different to reports published by other offices as the figures are recorded the day it becomes realised to the Public Bank Account.

| in millions of MVR unless stated otherwise    | Approved  | as at 01 June<br>2022 | as at 01 June<br>2023 |  |
|-----------------------------------------------|-----------|-----------------------|-----------------------|--|
| A TOTAL REVENUES AND GRANTS                   | 32,098.3  | 11,663.2              | 14,059.4              |  |
| Tax Revenues                                  | 23,539.9  | 8,522.3               | 10,675.4              |  |
| Non-Tax Revenues                              | 6,352.4   | 2,833.2               | 3,193.3               |  |
| Capital Receipts                              | 18.5      | 7.5                   | 3.0                   |  |
| Grants                                        | 2,462.1   | 429.0                 | 191.1                 |  |
| less: Subsidiary Loan Repayment               | (274.6)   | (129.0)               | (3.3)                 |  |
| TOTAL BUDGET                                  | 42,840.8  | 17,291.4              | 19,953.9              |  |
| B TOTAL EXPENDITURE (C+D)                     | 40,718.3  | 15,585.9              | 18,985.4              |  |
| C RECURRENT EXPENDITURE                       | 28,636.8  | 11,300.5              | 13,108.2              |  |
| Salaries, Wages and Pensions                  | 12,886.1  | 4,591.5               | 4,916.1               |  |
| Administrative and Operational Expenses       | 15,649.6  | 6,673.9               | 7,962.6               |  |
| Losses and Write-offs                         | 101.2     | 35.2                  | 229.4                 |  |
| D CAPITAL EXPENDITURE                         | 12,081.5  | 4,285.3               | 5,877.2               |  |
| Capital Equipments                            | 615.2     | 149.5                 | 198.5                 |  |
| Land and Buildings                            | 3,126.5   | 670.9                 | 1,485.5               |  |
| Infrastructure Assets                         | 5,425.8   | 2,180.8               | 3,100.4               |  |
| Development Projects and Investments Outlays  | 811.4     | 994.7                 | 647.2                 |  |
| Lendings                                      | 370.6     | 289.4                 | 445.7                 |  |
| Budget Contingency                            | 1,732.0   | -                     | -                     |  |
| E PRIMARY BALANCE - SURPLUS / (DEFICIT) (F+G) | (5,183.1) | (2,272.5)             | (3,095.4)             |  |
| F OVERALL BALANCE - SURPLUS / (DEFICIT) (A-B) | (8,620.0) | (3,922.7)             | (4,926.0)             |  |
| G Financing and Interest Costs                | 3,436.8   | 1,650.2               | 1,830.6               |  |
| Memorandum Items:                             |           |                       |                       |  |
| Loan Repayment                                | 2,101.1   | 1,688.3               | 961.2                 |  |
| Subscription to Multilateral Agencies         | 21.4      | 17.2                  | 7.3                   |  |
| Transfers to Sovereign Development Fund       | 871.4     | 360.6                 | 470.2                 |  |
| Public Sector Investment Program              | 8,552.3   | 2,975.9               | 4,724.9               |  |
| Councils Block Grant Disbursements            | 1,565.4   | 715.6                 | 778.4                 |  |