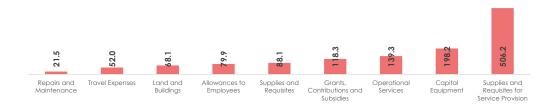

### **COVID-19 HEALTH & SOCIAL SPENDING**

### By Type of Spending

in millions MVR

Spending as at 08 in millions of MVR unless stated otherwise October 2020 **TOTAL COVID-19 HEALTH SPENDING Ministry of Health** 181.2 Capital Equipment 78.1 Operational Services 20.9 Repairs and Maintenance 6.7 2.9 Supplies and Requisites Supplies and Requisites for Service Provision 68.9 Travel Expenses 3.7 864.1 **National Disaster Management Authority** Allowances to Employees 35.3 112.5 Capital Equipment Grants, Contributions and Subsidies 17.5 Land and Buildings 31.2 Operational Services 105.4 Repairs and Maintenance 6.2 64.0 Supplies and Requisites Supplies and Requisites for Service Provision 362.8 Travel Expenses 45.1 Grants, Contributions and Subsidies 84.1 Indira Gandhi Memorial Hospital 74.2 Capital Equipment 4.3 Operational Services 1.9 Repairs and Maintenance 0.5 Supplies and Requisites 3.5 Supplies and Requisites for Service Provision 64.0 8.0 **Maldives Immigration** 0.3 Capital Equipment Operational Services 0.0 Repairs and Maintenance 0.2 Supplies and Requisites 0.2 **Maldives National Defence Force** 40.7 Allowances to Employees 24.0 Capital Equipment 0.4 Operational Services 0.0 Repairs and Maintenance 2.6 13.6 Supplies and Requisites

| n millions of MVR unless stated otherwise        | Spending as at 08<br>October 2020 |
|--------------------------------------------------|-----------------------------------|
| Maldives Police Services                         | 23.2                              |
| Allowances to Employees                          | 20.5                              |
| Capital Equipment                                | 0.6                               |
| Operational Services                             | 0.5                               |
| Repairs and Maintenance                          | 0.5                               |
| Supplies and Requisites                          | 1.0                               |
| Travel Expenses                                  | 0.0                               |
| Ministry of Foreign Affairs*                     | 6.9                               |
| Grants, Contributions and Subsidies              | 6.9                               |
| Ministry of Gender, Family and Social Services   | 3.4                               |
| Capital Equipment                                | 0.3                               |
| Operational Services                             | 0.0                               |
| Supplies and Requisites                          | 0.1                               |
| Supplies and Requisites for Service Provision    | 2.9                               |
| Travel Expenses                                  | 0.0                               |
| Ministry of National Planning and Infrastructure | 37.3                              |
| Land and Buildings                               | 36.9                              |
| Repairs and Maintenance                          | 0.0                               |
| Supplies and Requisites                          | 0.4                               |
| Ministry of Tourism                              | 28.9                              |
| Tourism Activities Implementation Fund           |                                   |
| Capital Equipment                                | 1.6                               |
| Operational Services                             | 10.3                              |
| Repairs and Maintenance                          | 4.8                               |
| Supplies and Requisites                          | 1.8                               |
| Supplies and Requisites for Service Provision    | 7.3                               |
| Travel Expenses                                  | 3.1                               |
| National Social Protection Agency                | 6.5                               |
| Grants, Contributions and Subsidies              | 6.5                               |
| National Drug Agency                             | 1.1                               |
| Operational Services                             | 0.2                               |
| Supplies and Requisites                          | 0.6                               |
| Supplies and Requisites for Service Provision    | 0.3                               |
| Ministry of Higher Education                     | 3.3                               |
| Grants, Contributions and Subsidies              | 3.3                               |