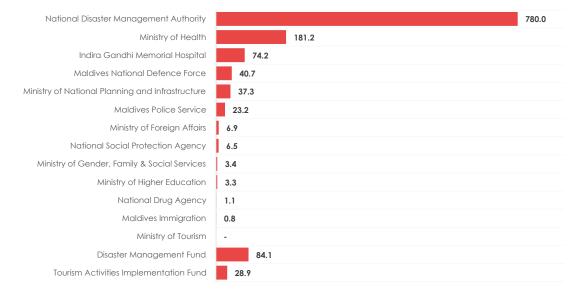

### **COVID-19 HEALTH & SOCIAL SPENDING**

### By Business Area & Trust Fund\*\*\*

in millions MVR

# TABLE 1: SUMMARY OF COVID-19 HEALTH & SOCIAL SPENDING BY BUSINESS AREA $^{1/}$

in millions of MVR unless stated otherwise

Spending as at 08
October 2020

| Ministry of Health181.3National Disaster Management Authority780.0Indira Gandhi Memorial Hospital74.3Maldives Immigration0.8Maldives National Defence Force40.3Maldives Police Services23.3Ministry of Foreign Affairs*6.9Ministry of Gender, Family and Social Services3.4Mational Social Protection Agency6.9National Drug Agency1.7Ministry of Higher Education3.3Disaster Management Fund84.3                                                                                                                                                                                                                                                                                                                                                                                                                                                                                                                                                                                                                                                                                                                                                                                                                                                                                                                                                                                                                                                                                                                                                                                                                                                                                                                                                                                                                                                                                                                                                                                                                                                                                                                              |                                                  |         |
|--------------------------------------------------------------------------------------------------------------------------------------------------------------------------------------------------------------------------------------------------------------------------------------------------------------------------------------------------------------------------------------------------------------------------------------------------------------------------------------------------------------------------------------------------------------------------------------------------------------------------------------------------------------------------------------------------------------------------------------------------------------------------------------------------------------------------------------------------------------------------------------------------------------------------------------------------------------------------------------------------------------------------------------------------------------------------------------------------------------------------------------------------------------------------------------------------------------------------------------------------------------------------------------------------------------------------------------------------------------------------------------------------------------------------------------------------------------------------------------------------------------------------------------------------------------------------------------------------------------------------------------------------------------------------------------------------------------------------------------------------------------------------------------------------------------------------------------------------------------------------------------------------------------------------------------------------------------------------------------------------------------------------------------------------------------------------------------------------------------------------------|--------------------------------------------------|---------|
| National Disaster Management Authority 780.0 Indira Gandhi Memorial Hospital 74.2 Maldives Immigration 0.8 Maldives National Defence Force 40.2 Maldives Police Services 23.2 Ministry of Foreign Affairs* 6.5 Ministry of Gender, Family and Social Services 3.2 Ministry of National Planning and Infrastructure 37.3 National Social Protection Agency 6.5 National Drug Agency 1. Ministry of Higher Education 33.3 Disaster Management Fund 88.3                                                                                                                                                                                                                                                                                                                                                                                                                                                                                                                                                                                                                                                                                                                                                                                                                                                                                                                                                                                                                                                                                                                                                                                                                                                                                                                                                                                                                                                                                                                                                                                                                                                                          | TOTAL                                            | 1,271.5 |
| Indira Gandhi Memorial Hospital  Maldives Immigration  Maldives National Defence Force  Maldives Police Services  Ministry of Foreign Affairs*  Ministry of Gender, Family and Social Services  Ministry of National Planning and Infrastructure  National Social Protection Agency  Ministry of Higher Education  Disaster Management Fund  74.2  40.3  40.3  40.3  40.3  40.3  40.3  40.3  40.3  40.3  40.3  40.3  40.3  40.3  40.3  40.3  40.3  40.3  40.3  40.3  40.3  40.3  40.3  40.3  40.3  40.3  40.3  40.3  40.3  40.3  40.3  40.3  40.3  40.3  40.3  40.3  40.3  40.3  40.3  40.3  40.3  40.3  40.3  40.3  40.3  40.3  40.3  40.3  40.3  40.3  40.3  40.3  40.3  40.3  40.3  40.3  40.3  40.3  40.3  40.3  40.3  40.3  40.3  40.3  40.3  40.3  40.3  40.3  40.3  40.3  40.3  40.3  40.3  40.3  40.3  40.3  40.3  40.3  40.3  40.3  40.3  40.3  40.3  40.3  40.3  40.3  40.3  40.3  40.3  40.3  40.3  40.3  40.3  40.3  40.3  40.3  40.3  40.3  40.3  40.3  40.3  40.3  40.3  40.3  40.3  40.3  40.3  40.3  40.3  40.3  40.3  40.3  40.3  40.3  40.3  40.3  40.3  40.3  40.3  40.3  40.3  40.3  40.3  40.3  40.3  40.3  40.3  40.3  40.3  40.3  40.3  40.3  40.3  40.3  40.3  40.3  40.3  40.3  40.3  40.3  40.3  40.3  40.3  40.3  40.3  40.3  40.3  40.3  40.3  40.3  40.3  40.3  40.3  40.3  40.3  40.3  40.3  40.3  40.3  40.3  40.3  40.3  40.3  40.3  40.3  40.3  40.3  40.3  40.3  40.3  40.3  40.3  40.3  40.3  40.3  40.3  40.3  40.3  40.3  40.3  40.3  40.3  40.3  40.3  40.3  40.3  40.3  40.3  40.3  40.3  40.3  40.3  40.3  40.3  40.3  40.3  40.3  40.3  40.3  40.3  40.3  40.3  40.3  40.3  40.3  40.3  40.3  40.3  40.3  40.3  40.3  40.3  40.3  40.3  40.3  40.3  40.3  40.3  40.3  40.3  40.3  40.3  40.3  40.3  40.3  40.3  40.3  40.3  40.3  40.3  40.3  40.3  40.3  40.3  40.3  40.3  40.3  40.3  40.3  40.3  40.3  40.3  40.3  40.3  40.3  40.3  40.3  40.3  40.3  40.3  40.3  40.3  40.3  40.3  40.3  40.3  40.3  40.3  40.3  40.3  40.3  40.3  40.3  40.3  40.3  40.3  40.3  40.3  40.3  40.3  40.3  40.3  40.3  40.3  40.3  40.3  40.3  40.3  40.3  40.3  40.3  40.3  40.3  40.3  40.3  40. | Ministry of Health                               | 181.2   |
| Maldives Immigration0.8Maldives National Defence Force40.7Maldives Police Services23.2Ministry of Foreign Affairs*6.5Ministry of Gender, Family and Social Services3.2Ministry of National Planning and Infrastructure37.3National Social Protection Agency6.5National Drug Agency1.7Ministry of Higher Education3.3Disaster Management Fund84.7                                                                                                                                                                                                                                                                                                                                                                                                                                                                                                                                                                                                                                                                                                                                                                                                                                                                                                                                                                                                                                                                                                                                                                                                                                                                                                                                                                                                                                                                                                                                                                                                                                                                                                                                                                               | National Disaster Management Authority           | 780.0   |
| Maldives National Defence Force  Maldives Police Services  Ministry of Foreign Affairs*  Ministry of Gender, Family and Social Services  Ministry of National Planning and Infrastructure  National Social Protection Agency  National Drug Agency  Ministry of Higher Education  Disaster Management Fund  40.7  40.7  40.7  40.7  40.7  40.7  40.7  40.7  40.7  40.7  40.7  40.7  40.7  40.7  40.7  40.7  40.7  40.7  40.7  40.7  40.7  40.7  40.7  40.7  40.7  40.7  40.7  40.7  40.7  40.7  40.7  40.7  40.7  40.7  40.7  40.7  40.7  40.7  40.7  40.7  40.7  40.7  40.7  40.7  40.7  40.7  40.7  40.7  40.7  40.7  40.7  40.7  40.7  40.7  40.7  40.7  40.7  40.7  40.7  40.7  40.7  40.7  40.7  40.7  40.7  40.7  40.7  40.7  40.7  40.7  40.7  40.7  40.7  40.7  40.7  40.7  40.7  40.7  40.7  40.7  40.7  40.7  40.7  40.7  40.7  40.7  40.7  40.7  40.7  40.7  40.7  40.7  40.7  40.7  40.7  40.7  40.7  40.7  40.7  40.7  40.7  40.7  40.7  40.7  40.7  40.7  40.7  40.7  40.7  40.7  40.7  40.7  40.7  40.7  40.7  40.7  40.7  40.7  40.7  40.7  40.7  40.7  40.7  40.7  40.7  40.7  40.7  40.7  40.7  40.7  40.7  40.7  40.7  40.7  40.7  40.7  40.7  40.7  40.7  40.7  40.7  40.7  40.7  40.7  40.7  40.7  40.7  40.7  40.7  40.7  40.7  40.7  40.7  40.7  40.7  40.7  40.7  40.7  40.7  40.7  40.7  40.7  40.7  40.7  40.7  40.7  40.7  40.7  40.7  40.7  40.7  40.7  40.7  40.7  40.7  40.7  40.7  40.7  40.7  40.7  40.7  40.7  40.7  40.7  40.7  40.7  40.7  40.7  40.7  40.7  40.7  40.7  40.7  40.7  40.7  40.7  40.7  40.7  40.7  40.7  40.7  40.7  40.7  40.7  40.7  40.7  40.7  40.7  40.7  40.7  40.7  40.7  40.7  40.7  40.7  40.7  40.7  40.7  40.7  40.7  40.7  40.7  40.7  40.7  40.7  40.7  40.7  40.7  40.7  40.7  40.7  40.7  40.7  40.7  40.7  40.7  40.7  40.7  40.7  40.7  40.7  40.7  40.7  40.7  40.7  40.7  40.7  40.7  40.7  40.7  40.7  40.7  40.7  40.7  40.7  40.7  40.7  40.7  40.7  40.7  40.7  40.7  40.7  40.7  40.7  40.7  40.7  40.7  40.7  40.7  40.7  40.7  40.7  40.7  40.7  40.7  40.7  40.7  40.7  40.7  40.7  40.7  40.7  40.7  40.7  40.7  40.7  40.7  40.7  40.7  40.7   | Indira Gandhi Memorial Hospital                  | 74.2    |
| Maldives Police Services  Ministry of Foreign Affairs*  Ministry of Gender, Family and Social Services  Ministry of National Planning and Infrastructure  National Social Protection Agency  National Drug Agency  Ministry of Higher Education  Disaster Management Fund  23.2  84.3                                                                                                                                                                                                                                                                                                                                                                                                                                                                                                                                                                                                                                                                                                                                                                                                                                                                                                                                                                                                                                                                                                                                                                                                                                                                                                                                                                                                                                                                                                                                                                                                                                                                                                                                                                                                                                          | Maldives Immigration                             | 0.8     |
| Ministry of Foreign Affairs*  Ministry of Gender, Family and Social Services  Ministry of National Planning and Infrastructure  37.3  National Social Protection Agency  National Drug Agency  Ministry of Higher Education  Disaster Management Fund  6.5  8.7  8.8  8.9  8.9  8.9  8.9  8.9  8.9                                                                                                                                                                                                                                                                                                                                                                                                                                                                                                                                                                                                                                                                                                                                                                                                                                                                                                                                                                                                                                                                                                                                                                                                                                                                                                                                                                                                                                                                                                                                                                                                                                                                                                                                                                                                                             | Maldives National Defence Force                  | 40.7    |
| Ministry of Gender, Family and Social Services3.4Ministry of National Planning and Infrastructure37.3National Social Protection Agency6.5National Drug Agency1.3Ministry of Higher Education3.3Disaster Management Fund84.3                                                                                                                                                                                                                                                                                                                                                                                                                                                                                                                                                                                                                                                                                                                                                                                                                                                                                                                                                                                                                                                                                                                                                                                                                                                                                                                                                                                                                                                                                                                                                                                                                                                                                                                                                                                                                                                                                                    | Maldives Police Services                         | 23.2    |
| Ministry of National Planning and Infrastructure 37.3  National Social Protection Agency 6.5  National Drug Agency 1.5  Ministry of Higher Education 33.3  Disaster Management Fund 84.5                                                                                                                                                                                                                                                                                                                                                                                                                                                                                                                                                                                                                                                                                                                                                                                                                                                                                                                                                                                                                                                                                                                                                                                                                                                                                                                                                                                                                                                                                                                                                                                                                                                                                                                                                                                                                                                                                                                                       | Ministry of Foreign Affairs*                     | 6.9     |
| National Social Protection Agency  National Drug Agency  Ministry of Higher Education  Disaster Management Fund  6.6                                                                                                                                                                                                                                                                                                                                                                                                                                                                                                                                                                                                                                                                                                                                                                                                                                                                                                                                                                                                                                                                                                                                                                                                                                                                                                                                                                                                                                                                                                                                                                                                                                                                                                                                                                                                                                                                                                                                                                                                           | Ministry of Gender, Family and Social Services   | 3.4     |
| National Drug Agency 1. Ministry of Higher Education 2. Disaster Management Fund 84.                                                                                                                                                                                                                                                                                                                                                                                                                                                                                                                                                                                                                                                                                                                                                                                                                                                                                                                                                                                                                                                                                                                                                                                                                                                                                                                                                                                                                                                                                                                                                                                                                                                                                                                                                                                                                                                                                                                                                                                                                                           | Ministry of National Planning and Infrastructure | 37.3    |
| Ministry of Higher Education 3.3 Disaster Management Fund 84.                                                                                                                                                                                                                                                                                                                                                                                                                                                                                                                                                                                                                                                                                                                                                                                                                                                                                                                                                                                                                                                                                                                                                                                                                                                                                                                                                                                                                                                                                                                                                                                                                                                                                                                                                                                                                                                                                                                                                                                                                                                                  | National Social Protection Agency                | 6.5     |
| Disaster Management Fund 84.                                                                                                                                                                                                                                                                                                                                                                                                                                                                                                                                                                                                                                                                                                                                                                                                                                                                                                                                                                                                                                                                                                                                                                                                                                                                                                                                                                                                                                                                                                                                                                                                                                                                                                                                                                                                                                                                                                                                                                                                                                                                                                   | National Drug Agency                             | 1.1     |
| 2.4                                                                                                                                                                                                                                                                                                                                                                                                                                                                                                                                                                                                                                                                                                                                                                                                                                                                                                                                                                                                                                                                                                                                                                                                                                                                                                                                                                                                                                                                                                                                                                                                                                                                                                                                                                                                                                                                                                                                                                                                                                                                                                                            | Ministry of Higher Education                     | 3.3     |
| Tourism Activities Implementation Fund 28.5                                                                                                                                                                                                                                                                                                                                                                                                                                                                                                                                                                                                                                                                                                                                                                                                                                                                                                                                                                                                                                                                                                                                                                                                                                                                                                                                                                                                                                                                                                                                                                                                                                                                                                                                                                                                                                                                                                                                                                                                                                                                                    | Disaster Management Fund                         | 84.1    |
|                                                                                                                                                                                                                                                                                                                                                                                                                                                                                                                                                                                                                                                                                                                                                                                                                                                                                                                                                                                                                                                                                                                                                                                                                                                                                                                                                                                                                                                                                                                                                                                                                                                                                                                                                                                                                                                                                                                                                                                                                                                                                                                                | Tourism Activities Implementation Fund           | 28.9    |