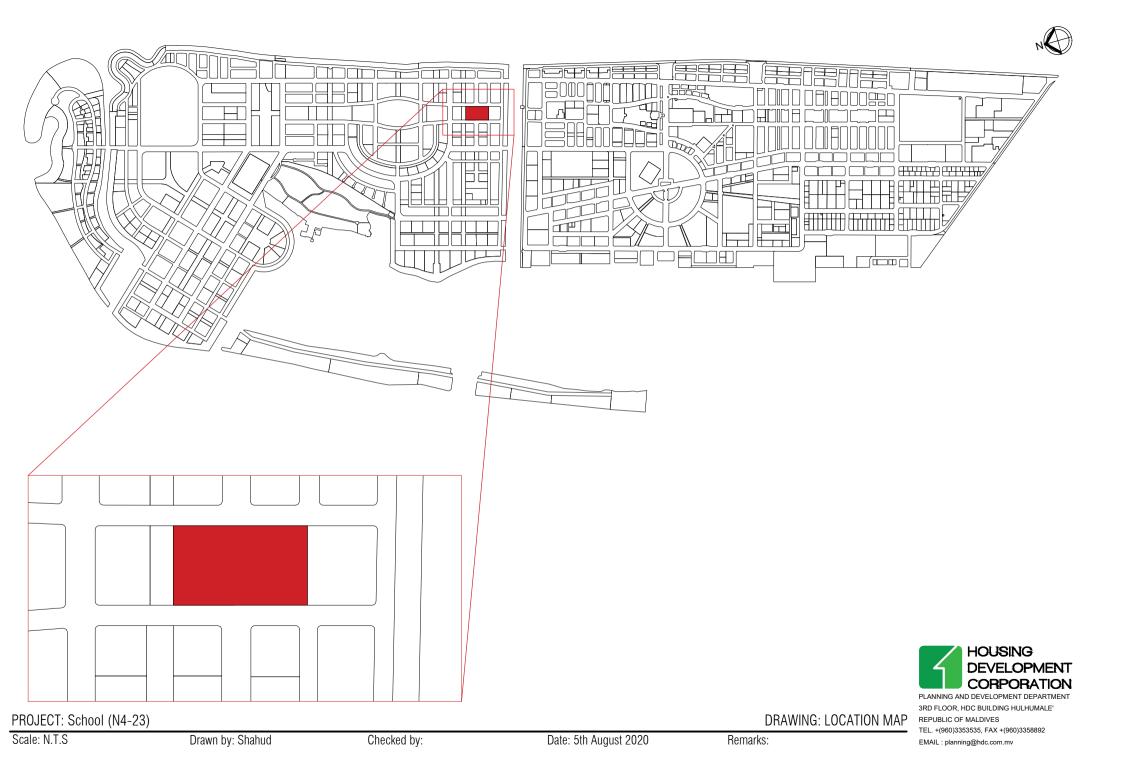

## • Below listed drawings are issued with this addendum

- o Location Map
- o Site Context
- o Plot Map
- o Setback Plan

PROJECT: School (N4-23) Scale: N.T.S

Checked by:

Date: 5th August 2020

DRAWING: SITE CONTEXT Remarks: