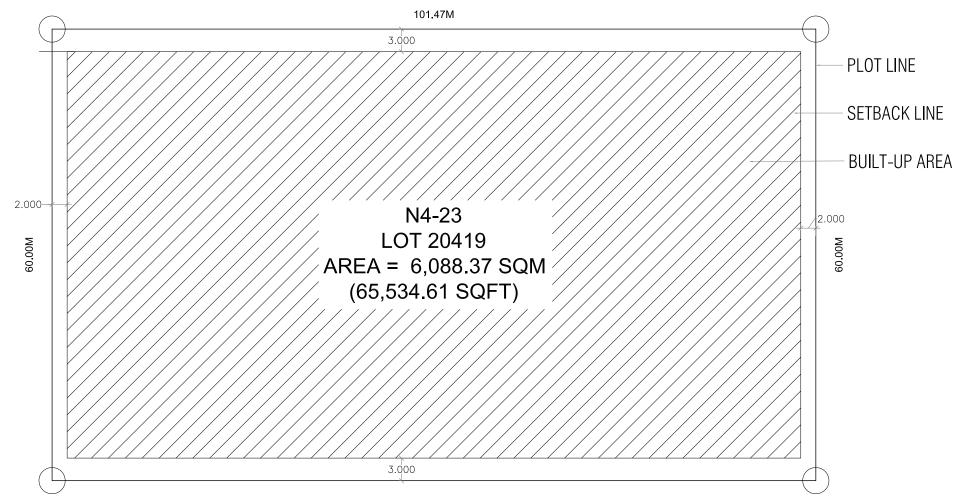

101.47M

| Lot Number   | Parcel<br>Number | Description | Land Use         | Plot Area      | Foot Print     | Gross Floor Area (G.F.A) | Plot Ratio<br>(F.S.I) | Site<br>Coverage | Max Height / Floors               |                                                                           |
|--------------|------------------|-------------|------------------|----------------|----------------|--------------------------|-----------------------|------------------|-----------------------------------|---------------------------------------------------------------------------|
| 20419        | N4-23            | School      | Educational      | 6,088.37 SQM   | 3,653.02 SQM   | 24,353.48 SQM            | 4.00                  | 60%              | 6 Floors / 21.5m                  | DEVELOPMENT                                                               |
|              |                  | 301001      |                  | 65,534.61 SQFT | 39,320.76 SQFT | 262,138.42 SQFT          | 4.00                  | 00%              | 21.5m bldg + 4m Lift Machine Room |                                                                           |
|              |                  |             |                  |                |                |                          |                       |                  |                                   | PLANNING AND DEVELOPMENT DEPARTMENT<br>3RD FLOOR, HDC BUILDING HULHUMALE' |
| PROJECT: S   | School (N4       | -23)        |                  |                |                |                          |                       |                  | DRAWING: SETBACK PLAN             | REPUBLIC OF MALDIVES<br>TEL. +(960)33535355, FAX +(960)3358892            |
| Scale: N.T.S |                  | Drawn by    | Drawn by: Shahud |                | Checked by:    |                          | 20                    | Re               | marks:                            | EMAIL : planning@hdc.com.mv                                               |