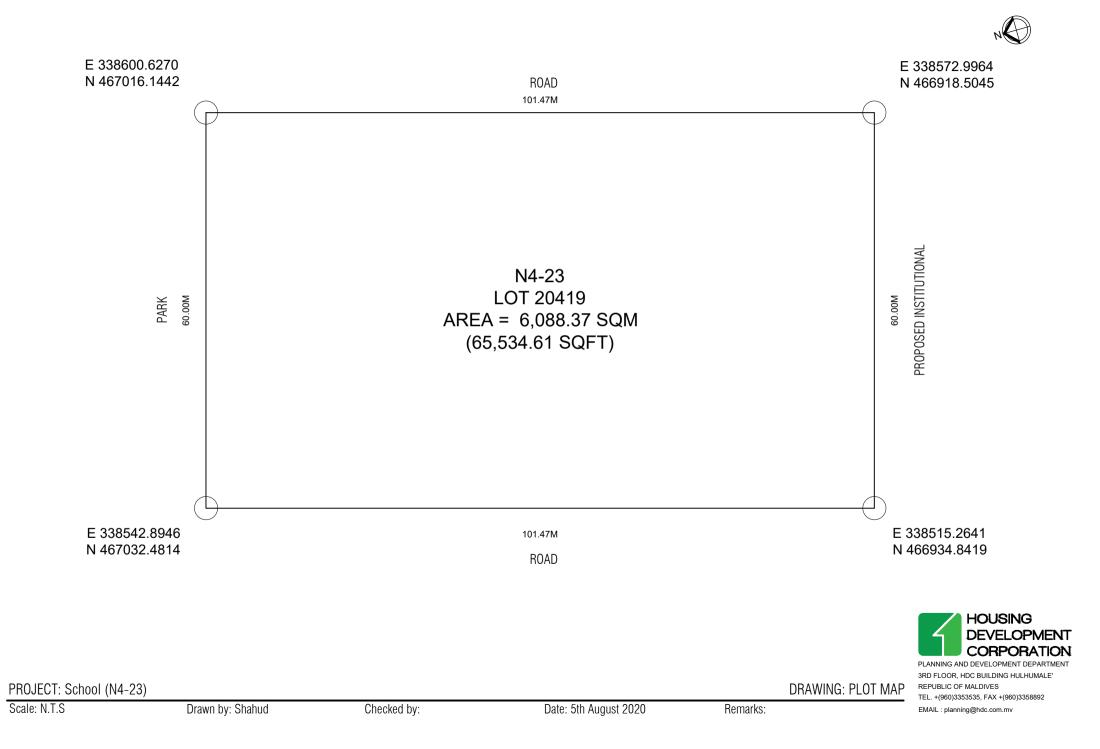

## • Below listed drawings are issued with this addendum

- o Location Map
- o Site Context
- o Plot Map
- o Setback Plan

PROJECT: School (N4-23) Scale: N.T.S

Checked by:

Date: 5th August 2020

DRAWING: SITE CONTEXT Remarks: