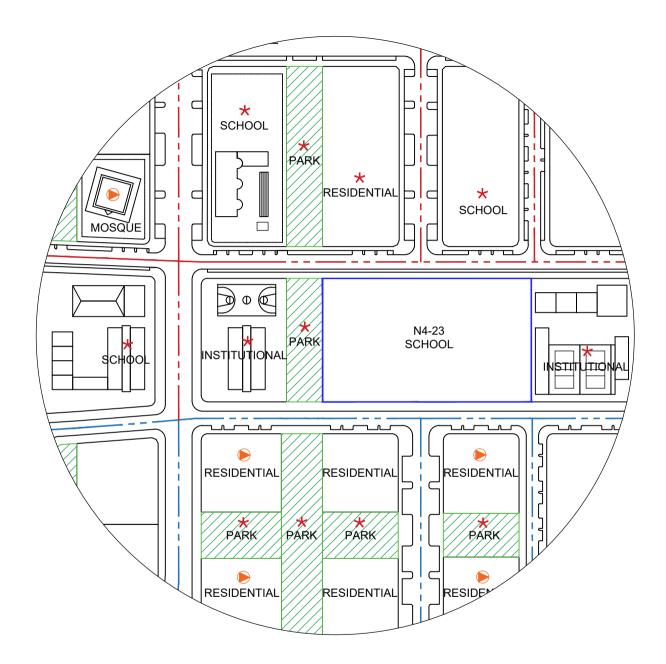

## • Below listed drawings are issued with this addendum

- o Location Map
- o Site Context
- o Plot Map
- o Setback Plan

PROJECT: School (N4-23) Scale: N.T.S

Checked by:

Date: 5th August 2020

DRAWING: SITE CONTEXT Remarks: