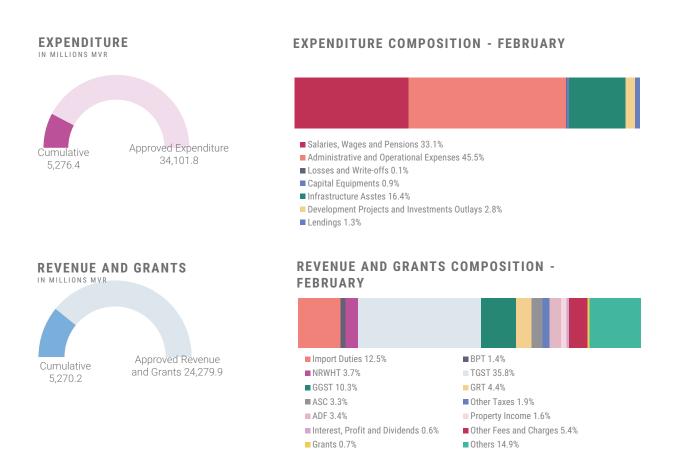

# February 2022

Revenue and Grants for February 2022 stood at MVR 5,270.2 million, which is a 51.2 percent increase compared to January 2021. A significant proportion of this relative increase is due to the marked increment in GST receipts.

Total Expenditure for February 2022 increased by 36.5 percent compared to the same month of 2021. Compared to January 2021, Capital Expenditure increased by 45.3 percent and Recurrent Expenditure increased by 34.3 percent. The relative hike in Capital Expenditure was due to MVR 79.1 million increase in Land and Buildings

#### TABLE 1: OVERVIEW OF GOVERNMENT FINANCES <sup>17</sup>

| in millions of MVR unless stated otherwise                | Approved<br>Budget<br><b>2022</b> | Actual<br>Jan - Feb<br><b>2021</b> | Actual<br>Jan - Feb<br><b>2022</b> |
|-----------------------------------------------------------|-----------------------------------|------------------------------------|------------------------------------|
| Total Revenue and Grants                                  | 24,279.9                          | 3,662.3                            | 5,270.2                            |
| of which: Total Revenue                                   | 21,368.1                          | 3,614.3                            | 5,204.3                            |
| Total Budget                                              | 36,999.3                          | 4,245.0                            | 5,664.7                            |
| Total Expenditure                                         | 34,101.8                          | 3,998.6                            | 5,276.4                            |
| Recurrent                                                 | 24,823.3                          | 3,111.4                            | 4,072.5                            |
| Capital                                                   | 9,278.5                           | 887.2                              | 1,203.8                            |
| Primary Balance                                           | (6,906.7)                         | (107.9)                            | 617.0                              |
| Overall Balance                                           | (9,821.9)                         | (336.3)                            | (6.2)                              |
| Memorandum Items:                                         |                                   |                                    |                                    |
| Loan Repayment and Subscriptions to Multilateral Agencies | 2,897.5                           | 246.5                              | 388.3                              |
| Transfers to Sovereign Development Fund                   | (769.2)                           | 58.0                               | 85.9                               |
| Total Revenue to GDP                                      | 24.4%                             | -                                  | -                                  |
| Total Expenditure to GDP                                  | 39.0%                             | -                                  | -                                  |
| Primary Balance to GDP                                    | -7.9%                             | -                                  | -                                  |
| Overall Balance to GDP                                    | -11.2%                            | -                                  | -                                  |
| Nominal GDP <sup>2/</sup>                                 | 87,498                            | -                                  | -                                  |

### TABLE 2: SUMMARY OF GOVERNMENT FINANCES <sup>1/</sup>

| millions of MVR unless stated otherwise      | Jan - Feb<br>2021 | Jan - Feb<br>2022 | Feb 2021 | Feb 2022 |  |
|----------------------------------------------|-------------------|-------------------|----------|----------|--|
| TOTAL REVENUES AND GRANTS                    | 3,662.3           | 5,270.2           | 1,370.2  | 2,071.5  |  |
| Tax Revenues                                 | 2,997.3           | 3,812.2           | 1,143.6  | 1,519.6  |  |
| Non-Tax Revenues                             | 616.3             | 1,513.0           | 208.1    | 536.3    |  |
| Proceeds from Sale of Assets                 | 1.4               | 2.6               | 0.4      | 1.7      |  |
| Grants                                       | 48.0              | 65.9              | 18.8     | 14.6     |  |
| less: Subsidiary Loan Repayment              | (0.8)             | (123.4)           | (0.7)    | (0.6     |  |
| TOTAL BUDGET                                 | 4,245.0           | 5,664.7           | 2,122.1  | 2,830.5  |  |
| TOTAL EXPENDITURE (C+D)                      | 3,998.6           | 5,276.4           | 2,024.7  | 2,763.2  |  |
| RECURRENT EXPENDITURE                        | 3,111.4           | 4,072.5           | 1,618.6  | 2,173.3  |  |
| Salaries, Wages and Pensions                 | 1,657.5           | 1,740.3           | 830.9    | 913.8    |  |
| Administrative and Operational Expenses      | 1,450.9           | 2,328.9           | 784.7    | 1,257.5  |  |
| Losses and Write-offs                        | 3.1               | 3.4               | 3.0      | 2.0      |  |
| CAPITAL EXPENDITURE                          | 887.2             | 1,203.8           | 406.0    | 589.9    |  |
| Capital Equipments                           | 55.6              | 25.2              | 31.2     | 24.4     |  |
| Land and Building                            | 139.1             | 281.9             | 53.4     | 132.5    |  |
| Infrastructure Assets                        | 326.8             | 640.6             | 220.5    | 319.7    |  |
| Development Projects and Investments Outlays | 365.7             | 183.7             | 101.0    | 77.0     |  |
| Lendings                                     | -                 | 72.4              | -        | 36.4     |  |
| PRIMARY BALANCE - SURPLUS / (DEFICIT) (F+G)  | (107.9)           | 617.0             | (554.8)  | (503.4   |  |
| OVERALL BALANCE - SURPLUS / (DEFICIT) (A-B)  | (336.3)           | (6.2)             | (654.4)  | (691.7   |  |
| Financing and Interest Costs                 | 228.3             | 623.2             | 99.6     | 188.3    |  |
| emorandum Items:                             |                   |                   |          |          |  |
| Loan Repayment                               | 170.2             | 335.6             | 21.7     | 14.6     |  |
| Other Investments                            | 76.2              | 52.7              | 75.7     | 52.7     |  |
| Transfers to Sovereign Development Fund      | 58.0              | 85.9              | 34.0     | 39.4     |  |

## TABLE 3: REVENUE DETAILS 1/

| Tax Revenues         2,997.3         3,812.2         1,143.6         1,519.1           Import Duties         428.9         525.5         222.3         258.1           Business and Property Tax         401.4         494.5         118.1         128.1           Business and Property Tax         130.5         162.6         54.9         75.1           Individual Income Tax         130.5         162.6         54.9         75.1           Individual Income Tax         130.2         62.2         11.7         22.2           Other Business and Property Taxes         309.7         317.6         1.5         -           Goods and Services Tax         1,430.3         2,007.7         695.9         955.5           General Goods and Services Tax         4340         502.0         209.6         213.           Tourism Goods and Services Tax         4340         502.0         209.6         213.           Revenue Stamp         1.5         .         0.7         -           Revenue Stamp         1.5         .         0.7         -           Revenue Stamp         1.5         .         0.0         -         0.0           Non-Tax Revenues         616.3         1,13.0         208.1                    | ions of MVR unless stated otherwise | Jan - Feb<br>2021 | Jan - Feb<br>2022 | Feb 2021 | Feb 2022 |  |
|-----------------------------------------------------------------------------------------------------------------------------------------------------------------------------------------------------------------------------------------------------------------------------------------------------------------------------------------------------------------------------------------------------------------------------------------------------------------------------------------------------------------------------------------------------------------------------------------------------------------------------------------------------------------------------------------------------------------------------------------------------------------------------------------------------------------------------------------------------------------------------------------------------------------------------------------------------------------------------------------------------------------------------------------------------------------------------------------------------------------------------------------------------------------------------------------------------------------------------------------|-------------------------------------|-------------------|-------------------|----------|----------|--|
| Import Duties         428.9         525.5         222.3         258.8           Business and Property Tax         941.4         949.5         118.1         128.           Business Profit Tax         447.9         400.0         50.0         29.           Non-Resident Withholing Tax         130.5         162.6         54.9         75.           Individual Income Tax         53.2         692.2         11.7         22.           Other Business and Property Taxes         300.7         317.6         1.5         -           Geods and Services Tax         1430.3         2007.7         695.9         955.5           Geods and Services Tax         1430.3         2007.7         695.9         955.5           Geods and Services Tax         996.2         1,50.56         486.3         741.           Royattes         8.1         23.6         4.7         177.           Revenue Stamp         1.5         -         0.7         -           Groen Tax         120.9         186.6         63.5         91.           Airport Service Charge         66.3         1,51.0         208.1         536.2           Fees and Charges         209.1         39.9         9.9         100.5                             | TOTAL REVENUE AND GRANTS            | 3,662.3           | 5,270.2 🔺         | 1,370.2  | 2,071.5  |  |
| Business and Property Tax         941.4         949.5         118.1         128.           Business Profit Tax         447.9         400.0         50.0         29.           Non-Resident Withholding Tax         130.5         162.6         54.9         77.5           Individual income Tax         53.2         69.2         11.7         22.           Other Business and Property Taxes         50.07         317.6         1.5         -           Goods and Services Tax         1.430.3         2.007.7         6.95.9         .955.3           General Goods and Services Tax         1.430.3         2.007.7         6.95.9         .955.3           General Goods and Services Tax         1.430.3         2.007.7         6.95.9         .955.3           General Goods and Services Tax         1.430.3         2.007.7         6.95.9         .955.3           General Goods and Services Tax         1.96.2         1.5         -         .0.7         .7           Royaltes         8.1         1.26         4.63.5         .91.         .         .0.7         .7           Green Tax         10.0         1.5         -         0.7         .7         .         .0.7         .7           Groren Tax         10.0 | Tax Revenues                        | 2,997.3           | 3,812.2 🔻         | 1,143.6  | 1,519.6  |  |
| Business Profit Tax       447.9       400.0       \$0.0       29.0         Non-Resident Withholding Tax       130.5       162.6       \$4.9       75.         Individual Income Tax       53.2       69.2       11.7       22.         Other Business and Property Taxes       39.97       317.6       1.5       -         Geods and Services Tax       434.0       502.0       209.6       213.3         Tourism Goods and Services Tax       434.0       502.0       209.6       213.3         Revenue Stamp       8.1       2.6       4.7       17.7         Revenue Stamp       1.5       -       0.7       -         Green Tax       120.9       186.6       63.5       91.         Airport Service Charge       66.3       119.3       488.3       688.         Remittance Tax       -       0.0       -       -       0.0         Non-Tax Revenues       616.3       119.3       208.1       536.4         Resident Permit       39.8       1.9       16.9       0.0         Airport Development Fee       67.6       120.6       38.9       69.0         Resident Permit       39.8       1.9       16.9       0.0 <t< td=""><td>Import Duties</td><td>428.9</td><td>525.5 🔺</td><td>222.3</td><td>258.6</td></t<>              | Import Duties                       | 428.9             | 525.5 🔺           | 222.3    | 258.6    |  |
| Non-Resident Withholding Tax         130.5         162.6         54.9         75.5           Individual Income Tax         53.2         692.4         11.7         22.2           Other Business and Property Taxes         309.7         317.6         1.5         -           Goods and Services Tax         1,430.3         2007.7         695.9         955.1           General Goods and Services Tax         4340         650.0         209.6         213.3           Tourism Goods and Services Tax         996.2         1,505.6         4486.3         741.           Revenue Stamp         1.5         -         0.7         -           Green Tax         120.9         86.6         63.5         91.           Airport Service Charge         66.3         110.3         38.3         68.8           Remittance Tax         -         0.0         -         -         0.0           Non-Tax Revenues         616.3         1,513.0         -         208.1         38.3         68.8           Remittance Tax         -         0.0         -         -         0.0           Non-Tax Revenues         616.3         1,513.0         -         208.1         38.3           Resident Permit                                 | Business and Property Tax           | 941.4             | 949.5 🔺           | 118.1    | 128.2    |  |
| Individual Income Tax       53.2       69.2       11.7       22.2         Other Business and Property Taxes       309.7       317.6       1.5       -         Goods and Services Tax       1.430.3       2.007.7       605.9       955.5         General Goods and Services Tax       1.430.3       2.007.7       605.9       203.6         Tourism Goods and Services Tax       99.6.2       1.505.6       486.3       741.         Royallies       8.1       22.6       4.7       17.7         Revenues Stamp       1.5       -       0.7       -         Green Tax       120.9       186.6       63.5       91.         Airport Service Charge       66.3       151.3.0       208.1       536.5         Fees and Charges       209.1       309.9       9       100.5       121.         Airport Development Fee       67.6       120.6       39.9       69.         Resident Permit       39.8       19       16.9       0.0                                                                                                                     | Business Profit Tax                 | 447.9             | 400.0 🔻           | 50.0     | 29.8     |  |
| Other Business and Property Taxes         309.7         317.6         1.5         -           Goods and Services Tax         1,430.3         2,007.7         695.9         955.3           General Goods and Services Tax         444.0         502.0         209.6         213.3           Tourism Goods and Services Tax         996.2         1,505.6         4486.3         741.           Royalties         8.1         23.6         4.7         17.7           Revenue Stamp         1.5         -         0.7         -           Green Tax         120.9         186.6         63.5         91.           Airport Service Charge         66.3         119.3         38.3         68:           Remittance Tax         -         0.0         -         0.0           Non-Tax Revenues         616.3         1,513.0         208.1         536.5           Fees and Charges         209.1         309.9         100.5         121.           Airport Development Fee         67.6         120.6         38.9         69.9           Resident Permit         39.8         1.9         16.9         0.0           Other Fees and Charges         101.7         187.5         44.7         50.0                                      | Non-Resident Withholding Tax        | 130.5             | 162.6 🔺           | 54.9     | 75.      |  |
| Goods and Services Tax         1,430.3         2,007.7         695.9         955.5           General Goods and Services Tax         434.0         502.0         209.6         213.3           Tourism Goods and Services Tax         996.2         1,505.6         486.3         741.1           Royalties         8.1         23.6         4.47         17.7           Revenue Stamp         1.5         -         0.7         -           Green Tax         120.9         186.6         63.5         91.           Atrport Service Charge         66.3         119.3         38.3         68.3           Remittance Tax         -         0.0         -         0.0           Non- Tax Revenues         616.3         1,513.0         208.1         536.5           Fees and Charges         209.1         309.9         100.5         121.           Atrport Development Fee         67.6         120.6         38.9         68.9           Resident Permit         39.8         1.9         16.9         0.0           Other Fees and Charges         75.7         130.3         35.6         60.0           Property Income         88.3         132.8         2.18         33.8         16.4                                      | Individual Income Tax               | 53.2              | 69.2 🔺            | 11.7     | 22.      |  |
| General Goods and Services Tax       434.0       502.0       209.6       213.         Tourism Goods and Services Tax       996.2       1,505.6       486.3       741.         Royalties       8.1       236.6       47.7       17.         Revenue Stamp       1.5       -       0.7       -         Green Tax       120.9       186.6       63.5       91.         Arport Service Charge       66.3       119.3       38.3       68.         Remittance Tax       -       0.0       -       0.0       -       0.0         Non-Tax Revenues       616.3       1,513.0       208.1       536.       536.         Fees and Charges       209.1       309.9       100.5       121.       Alryort Development Fee       67.6       120.6       38.9       69.         Resident Permit       39.8       19       -       16.9       0.0       0.0       101.7       187.5       44.7       50.         Property Income       28.3       128.3       128.8       328.8       69.       69.       60.0       0.0       10.2       222.       1.8       33.3       68.0       60.0       75.7       130.3       35.6       60.0       0.0                                                                                                       | Other Business and Property Taxes   | 309.7             | 317.6 🔺           | 1.5      | -        |  |
| Tourism Goods and Services Tax       9962       1,505.6       486.3       741.         Royalties       8.1       23.6       4.7       17.         Revenue Stamp       1.5       -       0.7       -         Green Tax       120.9       186.6       63.5       91.         Arport Service Charge       66.3       119.3       38.3       68.         Remittance Tax       -       0.0       -       0.0         Non-Tax Revenues       616.3       1,513.0       -       208.1       536.5         Fees and Charges       209.1       309.9       100.5       121.         Airport Development Fee       67.6       120.6       38.9       69.         Registration and Licence Fees       75.7       130.3       35.6       60.         Property Income       88.3       132.8       21.8       33.         Rent from Resorts       62.5       106.1       10.2       22.         Land Acquisition and Conversion Fee       -       1.4       -       0.         Other Property Income       25.8       25.3       11.6       10.1         SOE Dividends       156.6       134.0       0.1       13.7       11.      <                                                                                                                 | Goods and Services Tax              | 1,430.3           | 2,007.7 🔺         | 695.9    | 955.     |  |
| Royalties       8.1       23.6       4.7       17.         Revenue Stamp       1.5       -       0.7       -         Green Tax       120.9       186.6       63.5       91.         Alrport Service Charge       66.3       119.3       38.3       68.         Remittance Tax       -       0.0       -       0.0         Non-Tax Revenues       616.3       1,513.0       208.1       536.         Fees and Charges       209.1       309.9       100.5       121.         Alrport Development Fee       67.6       120.6       38.9       69.         Resident Permit       39.8       1.9       16.9       0.0         Other Fees and Charges       101.7       187.5       44.7       50.         Registration and Licence Fees       75.7       130.3       35.6       60.         Property Income       88.3       132.8       21.8       33.         Rent from Resorts       62.5       106.1       10.2       22.         Land Acquisition and Conversion Fee       -       1.4       -       0.0         Other Property Income       25.8       25.3       11.6       10.2         SOE Dividends       156.                                                                                                                    | General Goods and Services Tax      | 434.0             | 502.0 🔺           | 209.6    | 213.     |  |
| Revenue Stamp       1.5       •       0.7         Green Tax       120.9       186.6       63.5       91.         Alrport Service Charge       66.3       119.3       38.3       68.         Remittance Tax       •       0.0       •       0.0         Non-Tax Revenues       616.3       1,513.0       •       208.1       536.         Fees and Charges       209.1       309.9       •       100.5       121.         Airport Development Fee       67.6       120.6       •       38.9       69.9         Resident Permit       39.8       1.9       •       6.9       0.0         Other Fees and Charges       101.7       187.5       •       44.7       500         Other Resorts       62.5       106.1       •       10.2       22.         Land Acquisition and Conversion Fee       •       1.4       •       0.0         Property Income       25.8       25.3       •       11.6       100         Einer and Penalties       30.1       24.7       •       13.7       11.1         Interest, Profit and Dividends       155.4       16.4       •       •       •         SOE Dividends                                                                                                                                     | Tourism Goods and Services Tax      | 996.2             | 1,505.6 🔺         | 486.3    | 741.     |  |
| Green Tax       120.9       186.6       63.5       91.         Airport Service Charge       66.3       119.3       38.3       68.         Remittance Tax       -       0.0       -       0.0         Non-Tax Revenues       616.3       1,513.0       -       208.1       536.         Fees and Charges       209.1       309.9       -       10.5       121.4         Airport Development Fee       67.6       120.6       -       38.9       69.0         Resident Permit       39.8       1.9       -       16.9       0.0         Other Fees and Charges       101.7       187.5       -       44.7       500         Registration and Licence Fees       75.7       130.3       -       35.6       600         Property Income       88.3       132.8       -       11.8       333         Rent from Resorts       62.5       106.1       -       10.2       222         Land Acquisition and Conversion Fee       -       1.4       -       00         Other Property Income       25.8       25.3       -       11.6       100         Fines and Penalties       30.1       24.7       -       -       - </td <td>Royalties</td> <td>8.1</td> <td>23.6 🔺</td> <td>4.7</td> <td>17.</td>                                          | Royalties                           | 8.1               | 23.6 🔺            | 4.7      | 17.      |  |
| Airport Service Charge       66.3       119.3       38.3       68.         Remittance Tax       -       0.0       -       0.0         Non-Tax Revenues       616.3       1,513.0       -       208.1       536.         Fees and Charges       209.1       309.9       100.5       121         Airport Development Fee       67.6       120.6       38.9       69         Resident Permit       39.8       1.9       16.9       0         Other Fees and Charges       101.7       187.5       447       500         Property Income       88.3       132.8       21.8       333         Rent from Resorts       62.5       106.1       10.2       222         Land Acquisition and Conversion Fee       -       1.4       -       00         Other Property Income       25.8       25.3       11.6       100         Fines and Penalties       30.1       24.7       13.7       111         Interest, Profit and Dividends       156.6       134.0       -       -         SOE Dividends       155.4       16.4       -       -       -         Interest and Profits       1.2       117.5       0.1       133      <                                                                                                                 | Revenue Stamp                       | 1.5               | - 🔻               | 0.7      | -        |  |
| Remittance Tax       -       0.0 •       -       0.0         Non-Tax Revenues       616.3       1,513.0 •       208.1       536.         Fees and Charges       209.1       309.9 •       100.5       121         Airport Development Fee       67.6       120.6 •       38.9       69         Resident Permit       39.8       1.9 •       16.9       0         Other Fees and Charges       101.7       187.5 •       44.7       500         Registration and Licence Fees       75.7       130.3 •       35.6       600         Property Income       88.3       132.8 •       21.8       333         Rent from Resorts       62.5       106.1 •       10.2       222         Land Acquisition and Conversion Fee       -       1.4 •       -       00         Other Property Income       25.8       25.3 •       11.6       100         Fines and Penalties       30.1       24.7 •       13.7       11         Interest, Profit and Dividends       155.4       164.4 •       -       -         Interest and Profits       1.2       11.7       3.1       13       30         Other Non-Tax Revenues       1.4       2.6       0.4 <th< td=""><td>Green Tax</td><td>120.9</td><td>186.6 🔺</td><td>63.5</td><td>91.</td></th<>     | Green Tax                           | 120.9             | 186.6 🔺           | 63.5     | 91.      |  |
| Non-Tax Revenues         616.3         1,513.0         208.1         536.           Fees and Charges         209.1         309.9         100.5         121           Airport Development Fee         67.6         120.6         38.9         69           Resident Permit         39.8         1.9         16.9         0           Other Fees and Charges         101.7         187.5         44.7         500           Registration and Licence Fees         75.7         130.3         35.6         600           Property Income         88.3         132.8         21.8         33           Rent from Resorts         62.5         106.1         10.2         222           Land Acquisition and Conversion Fee         -         1.4         -         0           Other Property Income         25.8         25.3         11.6         10           Fines and Penalties         30.1         24.7         13.7         11           Interest, Profit and Dividends         155.4         16.4         -         -           Interest and Profits         1.2         117.5         0.1         13           SOE Dividends         56.5         781.3         36.4         96.5           P                                     | Airport Service Charge              | 66.3              | 119.3 🔺           | 38.3     | 68.      |  |
| Fees and Charges       209.1       309.9       100.5       121.1         Airport Development Fee       67.6       120.6       38.9       69.9         Resident Permit       39.8       1.9       16.9       0.0         Other Fees and Charges       101.7       187.5       44.7       50.0         Registration and Licence Fees       75.7       130.3       35.6       60.0         Property Income       88.3       132.8       21.8       33.3         Rent from Resorts       62.5       106.1       10.2       22.2         Land Acquisition and Conversion Fee       -       1.4       -       0.0         Other Property Income       25.8       25.3       11.6       10.0         Fines and Penalties       30.1       24.7       13.7       11.3         Interest, Profit and Dividends       156.6       134.0       -       -         SOE Dividends       155.4       16.4       -       -       -         Interest and Profits       1.2       117.5       0.1       13.3         Other Non-Tax Revenues       56.5       781.3       36.4       296.5                                                                                                                                                                  | Remittance Tax                      | -                 | 0.0               | -        | 0.       |  |
| Airport Development Fee       67.6       120.6       38.9       69.         Resident Permit       39.8       1.9       16.9       0.0         Other Fees and Charges       101.7       187.5       44.7       50.         Registration and Licence Fees       75.7       130.3       35.6       60.         Property Income       88.3       132.8       21.8       33.         Rent from Resorts       62.5       106.1       10.2       22.2         Land Acquisition and Conversion Fee       -       1.4       -       0.0         Other Property Income       25.8       25.3       11.6       10.0         Fines and Penalties       30.1       24.7       13.7       11.         Interest, Profit and Dividends       156.6       134.0       -       -         SOE Dividends       155.4       16.4       -       -       -         Interest and Profits       1.2       117.5       0.1       13.3       0.4       296.         Proceeds from Sale of Assets       1.4       2.6       0.4       1.       -         Grants       48.0       65.9       18.8       14.4                                                                                                                                                         | Non-Tax Revenues                    | 616.3             | 1,513.0 🔻         | 208.1    | 536.     |  |
| Resident Permit       39.8       1.9       16.9       0         Other Fees and Charges       101.7       187.5       44.7       50         Registration and Licence Fees       75.7       130.3       35.6       60         Property Income       88.3       132.8       21.8       33         Rent from Resorts       62.5       106.1       10.2       22         Land Acquisition and Conversion Fee       -       1.4       -       0         Other Property Income       25.8       25.3       11.6       10         Fines and Penalties       30.1       24.7       13.7       11         Interest, Profit and Dividends       156.6       134.0       -       -         SOE Dividends       155.4       16.4       -       -         Interest and Profits       1.2       117.5       0.1       13         Other Non-Tax Revenues       56.5       781.3       36.4       296         Proceeds from Sale of Assets       1.4       2.6       0.4       1         Grants       48.0       65.9       18.8       14.4                                                                                                                                                                                                              | Fees and Charges                    | 209.1             | 309.9 🔺           | 100.5    | 121      |  |
| Other Fees and Charges       101.7       187.5       44.7       50         Registration and Licence Fees       75.7       130.3       35.6       60         Property Income       88.3       132.8       21.8       33         Rent from Resorts       62.5       106.1       10.2       22         Land Acquisition and Conversion Fee       -       1.4       -       00         Other Property Income       25.8       25.3       11.6       100         Fines and Penalties       30.1       24.7       13.7       11         Interest, Profit and Dividends       156.6       134.0       -       -         SOE Dividends       155.4       16.4       -       -       -         Interest and Profits       1.2       117.5       0.1       13         Other Non-Tax Revenues       56.5       781.3       36.4       296         Proceeds from Sale of Assets       1.4       2.6       0.4       1         Grants       48.0       65.9       18.8       14.4                                                                                                                                                                                                                                                                    | Airport Development Fee             | 67.6              | 120.6 🔺           | 38.9     | 69       |  |
| Registration and Licence Fees       75.7       130.3 •       35.6       60         Property Income       88.3       132.8 •       21.8       33         Rent from Resorts       62.5       106.1 •       10.2       22         Land Acquisition and Conversion Fee       -       1.4 •       -       0         Other Property Income       25.8       25.3 •       11.6       10         Fines and Penalties       30.1       24.7 •       13.7       11         Interest, Profit and Dividends       156.6       134.0 •       0.1       13         SOE Dividends       155.4       16.4 •       -       -         Interest and Profits       1.2       117.5 •       0.1       13         Other Non-Tax Revenues       56.5       781.3 •       36.4       26         Proceeds from Sale of Assets       1.4       2.6 •       0.4       1.4         Grants       48.0       65.9 •       18.8       14.                                                                                                                                                                                                                                                                                                                              | Resident Permit                     | 39.8              | 1.9 🔻             | 16.9     | 0        |  |
| Property Income       88.3       132.8       21.8       33         Rent from Resorts       62.5       106.1       10.2       22         Land Acquisition and Conversion Fee       -       1.4       -       00         Other Property Income       25.8       25.3       11.6       100         Fines and Penalties       30.1       24.7       13.7       11         Interest, Profit and Dividends       156.6       134.0       0.1       133         SOE Dividends       155.4       16.4       -       -         Interest and Profits       1.2       117.5       0.1       133         Other Non-Tax Revenues       56.5       781.3       36.4       296                                                                                                                                                                                                                                                                                                                                                                                                                                                                                                                                                                         | Other Fees and Charges              | 101.7             | 187.5 🔺           | 44.7     | 50       |  |
| Rent from Resorts       62.5       106.1 ▲       10.2       22         Land Acquisition and Conversion Fee       -       1.4 ▲       -       0         Other Property Income       25.8       25.3 ▼       11.6       10         Fines and Penalties       30.1       24.7 ▼       13.7       11         Interest, Profit and Dividends       156.6       134.0 ▼       0.1       13         SOE Dividends       155.4       16.4 ▼       -       -         Interest and Profits       1.2       117.5 ▲       0.1       13         Other Non-Tax Revenues       56.5       781.3 ▲       36.4       296                                                                                                                                                                                                                                                                                                                                                                                                                                                                                                                                                                                                                                | Registration and Licence Fees       | 75.7              | 130.3 🔺           | 35.6     | 60       |  |
| Land Acquisition and Conversion Fee       -       1.4       -       0         Other Property Income       25.8       25.3       11.6       10         Fines and Penalties       30.1       24.7       13.7       11         Interest, Profit and Dividends       156.6       134.0       0.1       13         SOE Dividends       155.4       164       -       -         Interest and Profits       1.2       117.5       0.1       13         Other Non-Tax Revenues       56.5       781.3       36.4       296         Proceeds from Sale of Assets       1.4       2.6       0.4       1         Grants       48.0       65.9       18.8       14.                                                                                                                                                                                                                                                                                                                                                                                                                                                                                                                                                                                 | Property Income                     | 88.3              | 132.8 🔺           | 21.8     | 33       |  |
| Other Property Income       25.8       25.3       11.6       10.         Fines and Penalties       30.1       24.7       13.7       11.         Interest, Profit and Dividends       156.6       134.0       0.1       13.         SOE Dividends       155.4       16.4       -       -         Interest and Profits       1.2       117.5       0.1       13.         Other Non-Tax Revenues       56.5       781.3       36.4       296.         Proceeds from Sale of Assets       1.4       2.6       0.4       1.         Grants       48.0       65.9       18.8       14.                                                                                                                                                                                                                                                                                                                                                                                                                                                                                                                                                                                                                                                        | Rent from Resorts                   | 62.5              | 106.1 🔺           | 10.2     | 22.      |  |
| Fines and Penalties       30.1       24.7 •       13.7       11         Interest, Profit and Dividends       156.6       134.0 •       0.1       13         SOE Dividends       155.4       16.4 •       -       -         Interest and Profits       1.2       117.5 ▲       0.1       13         Other Non-Tax Revenues       56.5       781.3 ▲       36.4       296         Proceeds from Sale of Assets       1.4       2.6 ▲       0.4       1         Grants       48.0       65.9 ▲       18.8       14.                                                                                                                                                                                                                                                                                                                                                                                                                                                                                                                                                                                                                                                                                                                        | Land Acquisition and Conversion Fee | -                 | 1.4 🔺             | -        | 0        |  |
| Interest, Profit and Dividends       156.6       134.0       0.1       13         SOE Dividends       155.4       16.4       -       -         Interest and Profits       1.2       117.5       0.1       13         Other Non-Tax Revenues       56.5       781.3       36.4       296         Proceeds from Sale of Assets       1.4       2.6       0.4       1         Grants       48.0       65.9       18.8       14.                                                                                                                                                                                                                                                                                                                                                                                                                                                                                                                                                                                                                                                                                                                                                                                                            | Other Property Income               | 25.8              | 25.3 🔻            | 11.6     | 10       |  |
| SOE Dividends       155.4       16.4       -       -       -         Interest and Profits       1.2       117.5       0.1       13         Other Non-Tax Revenues       56.5       781.3       36.4       296         Proceeds from Sale of Assets       1.4       2.6       0.4       1.         Grants       48.0       65.9       18.8       14.                                                                                                                                                                                                                                                                                                                                                                                                                                                                                                                                                                                                                                                                                                                                                                                                                                                                                     | Fines and Penalties                 | 30.1              | 24.7 🔻            | 13.7     | 11       |  |
| Interest and Profits       1.2       117.5 ▲       0.1       13         Other Non-Tax Revenues       56.5       781.3 ▲       36.4       296         Proceeds from Sale of Assets       1.4       2.6 ▲       0.4       1.         Grants       48.0       65.9 ▲       18.8       14.                                                                                                                                                                                                                                                                                                                                                                                                                                                                                                                                                                                                                                                                                                                                                                                                                                                                                                                                                  | Interest, Profit and Dividends      | 156.6             | 134.0 🔻           | 0.1      | 13       |  |
| Other Non-Tax Revenues       56.5       781.3       36.4       296.         Proceeds from Sale of Assets       1.4       2.6       0.4       1.7         Grants       48.0       65.9       18.8       14.                                                                                                                                                                                                                                                                                                                                                                                                                                                                                                                                                                                                                                                                                                                                                                                                                                                                                                                                                                                                                              | SOE Dividends                       | 155.4             | 16.4 🔻            | -        | -        |  |
| Proceeds from Sale of Assets         1.4         2.6         0.4         1.           Grants         48.0         65.9         18.8         14.                                                                                                                                                                                                                                                                                                                                                                                                                                                                                                                                                                                                                                                                                                                                                                                                                                                                                                                                                                                                                                                                                         | Interest and Profits                | 1.2               | 117.5 🔺           | 0.1      | 13.      |  |
| Grants 48.0 65.9 <b>A</b> 18.8 14.                                                                                                                                                                                                                                                                                                                                                                                                                                                                                                                                                                                                                                                                                                                                                                                                                                                                                                                                                                                                                                                                                                                                                                                                      | Other Non-Tax Revenues              | 56.5              | 781.3 🔺           | 36.4     | 296.     |  |
|                                                                                                                                                                                                                                                                                                                                                                                                                                                                                                                                                                                                                                                                                                                                                                                                                                                                                                                                                                                                                                                                                                                                                                                                                                         | Proceeds from Sale of Assets        | 1.4               | 2.6 🔺             | 0.4      | 1.       |  |
| Less: Subsidiary Loan Repayment (0.8) (123.4) 	(0.7) (0.1                                                                                                                                                                                                                                                                                                                                                                                                                                                                                                                                                                                                                                                                                                                                                                                                                                                                                                                                                                                                                                                                                                                                                                               | Grants                              | 48.0              | 65.9 🔺            | 18.8     | 14.      |  |
|                                                                                                                                                                                                                                                                                                                                                                                                                                                                                                                                                                                                                                                                                                                                                                                                                                                                                                                                                                                                                                                                                                                                                                                                                                         | Less: Subsidiary Loan Repayment     | (0.8)             | (123.4) 🔻         | (0.7)    | (0.0     |  |

#### TABLE 4: EXPENDITURE DETAILS <sup>1/</sup>

| ions of MVR unless stated otherwise          | Jan - Feb<br>2021 | Jan - Feb<br>2022 | Feb 2021 | Feb 2022 |  |
|----------------------------------------------|-------------------|-------------------|----------|----------|--|
| TOTAL RECURRENT AND CAPITAL EXPENDITURE      | 3,998.6           | 5,276.4 🔺         | 2,024.7  | 2,763.   |  |
| RECURRENT EXPENDITURE                        | 3,111.4           | 4,072.5 🔺         | 1,618.6  | 2,173.   |  |
| Salaries and Wages and Pensions              | 1,657.5           | 1,740.3 🔺         | 830.9    | 913.     |  |
| Salaries and Wages                           | 753.5             | 767.4 🔺           | 381.3    | 405.     |  |
| Allowances to Employees                      | 633.0             | 698.1 🔺           | 314.7    | 361      |  |
| Pensions, Retirement Benefits and Gratuities | 271.0             | 274.8 🔺           | 134.9    | 146      |  |
| Pensions                                     | 38.4              | 29.3 🔻            | 19.4     | 22       |  |
| Retirement Benefits and Gratuities           | 232.6             | 245.5 🔺           | 115.5    | 124      |  |
| Administrative and Operational Expenses      | 1,450.9           | 2,328.9 🔺         | 784.7    | 1,257.   |  |
| Travelling Expenses                          | 12.0              | 18.5 🔺            | 5.7      | 12       |  |
| Administrative Supplies                      | 61.1              | 36.7 💌            | 38.3     | 29       |  |
| Administrative Services                      | 229.9             | 245.5 🔺           | 119.8    | 132      |  |
| Operational Consumables                      | 127.1             | 129.9 🔺           | 73.9     | 93       |  |
| Training Expenses                            | 71.5              | 71.9 🔺            | 38.5     | 35       |  |
| Repairs and Maintenance                      | 19.0              | 34.1 🔺            | 12.4     | 26       |  |
| Financing and Interest Costs                 | 228.3             | 623.2 🔺           | 99.6     | 188      |  |
| Grants, Contributions and Subsidies          | 702.0             | 1,169.0 🔺         | 396.5    | 739      |  |
| Aasandha                                     | 184.9             | 260.0 🔺           | 136.3    | 190      |  |
| Job Seeker Allowance                         | 78.9              | 0.7 💌             | 25.2     | -        |  |
| Subsidies                                    | 94.4              | 276.0 🔺           | 47.5     | 107      |  |
| Grants to Councils                           | 214.8             | 130.4 💌           | 107.3    | -        |  |
| Other Grants and Contributions               | 129.0             | 501.9 🔺           | 80.3     | 441      |  |
| Losses and Write-offs                        | 3.1               | 3.4 🔺             | 3.0      | 2.       |  |
| CAPITAL EXPENDITURE                          | 887.2             | 1,203.8 🔺         | 406.0    | 589.     |  |
| Capital Equipments                           | 55.6              | 25.2 🔻            | 31.2     | 24.      |  |
| Furniture, Machinery and Equipment           | 41.1              | 22.4 🔻            | 16.7     | 21       |  |
| Vehicles                                     | 14.5              | 2.7 💌             | 14.5     | 2        |  |
| Minor extensions                             | -                 | 0.0 🔺             | -        | 0        |  |
| Infrastructure Assets                        | 465.9             | 922.5 🔺           | 273.9    | 452.     |  |
| Land and Buildings                           | 139.1             | 281.9 🔺           | 53.4     | 132      |  |
| Roads, Bridges and Airports                  | 76.1              | 319.1 🔺           | 37.4     | 88       |  |
| Wharves, Ports and Harbours                  | 94.5              | 76.3 🔻            | 61.7     | 52       |  |
| Other Infrastructure Assets                  | 156.2             | 245.1 🔺           | 121.4    | 179      |  |
| Development Projects and Investments Outlays | 365.7             | 183.7 🔻           | 101.0    | 77.      |  |
| Development Projects                         | 1.4               | 39.0 🔺            | 0.7      | 2        |  |
| Investment Outlays                           | 364.3             | 144.7 🔻           | 100.2    | 74       |  |
| Lendings                                     | -                 | 72.4 🔺            | -        | 36.      |  |
| Domestic Lendings                            | -                 | 72.4 🔺            | -        | 36       |  |
| Foreign Lendings                             | -                 | -                 | -        | -        |  |
| orandum Items:                               |                   | 005 5             |          |          |  |
| _oan Repayment                               | 170.2             | 335.6 🔺           | 21.7     | 14.      |  |
| Other Investments                            | 76.2              | 52.7 🔻            | 75.7     | 52.      |  |
|                                              | 58.0              | 85.9 🔺            | 34.0     | 39.      |  |