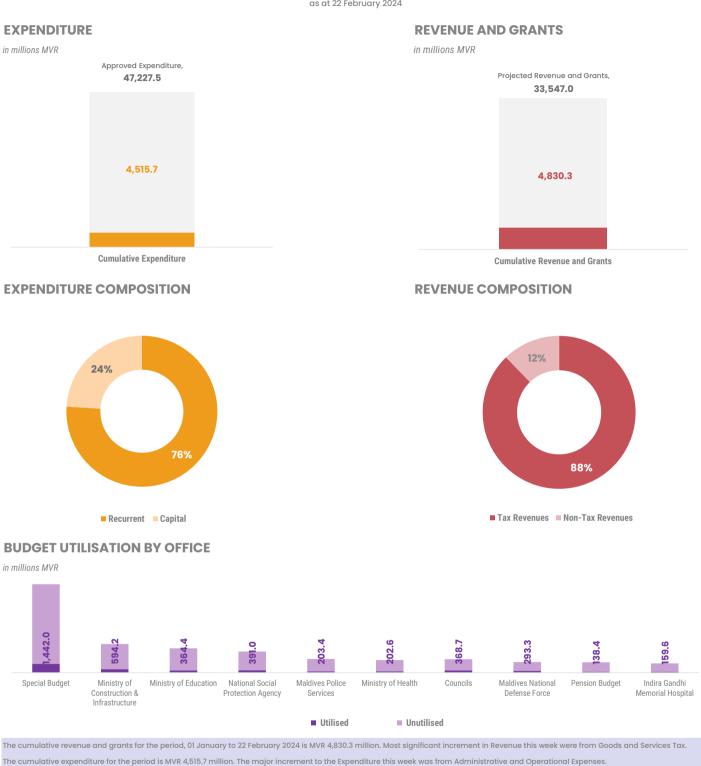

#### Week 08

as at 22 February 2024

The overall balance for the period is a surplus of MVR 314.6 million.

#### Notes:

The expenditure figures in the Weekly Fiscal Developments shows transactions that have been posted, indicating that they have been recorded but not necessarily settled in cash.

# TABLE 1: SUMMARY OF GOVERNMENT FINANCES <sup>1/</sup>

| n millions of MVR                             | Approved   | as at 22 February<br>2023 | as at 22 February<br>2024 |
|-----------------------------------------------|------------|---------------------------|---------------------------|
| A TOTAL REVENUES AND GRANTS                   | 33,547.0   | 5,340.9                   | 4,830.3                   |
| Tax Revenues                                  | 25,618.4   | 4,129.7                   | 4,239.7                   |
| Non-Tax Revenues                              | 6,659.7    | 1,200.4                   | 580.5                     |
| Capital Receipts                              | 4.3        | 1.3                       | 0.5                       |
| Grants                                        | 1,270.0    | 10.6                      | 9.9                       |
| less: Subsidiary Loan Repayment               | (5.3)      | (1.1)                     | (0.3)                     |
| TOTAL BUDGET                                  | 49,855.8   | 7,140.9                   | 5,051.5                   |
| B TOTAL EXPENDITURE (C+D)                     | 47,622.7   | 6,635.8                   | 4,515.7                   |
| C RECURRENT EXPENDITURE                       | 34,875.9   | 4,100.1                   | 3,431.1                   |
| Salaries, Wages and Pensions                  | 14,011.0   | 962.7                     | 1,016.5                   |
| Administrative and Operational Expenses       | 20,763.9   | 3,040.9                   | 2,358.6                   |
| Losses and Write-offs                         | 101.0      | 96.6                      | 56.0                      |
| D CAPITAL EXPENDITURE                         | 12,746.8   | 2,535.7                   | 1,084.6                   |
| Capital Equipments                            | 551.9      | 65.0                      | 47.9                      |
| Land and Buildings                            | 2,411.7    | 699.6                     | 425.1                     |
| Infrastructure Assets                         | 6,512.0    | 1,412.3                   | 319.4                     |
| Development Projects and Investments Outlays  | 1,691.8    | 142.5                     | 120.9                     |
| Lendings                                      | 600.0      | 216.3                     | 171.3                     |
| Budget Contingency                            | 979.4      | -                         | -                         |
| E PRIMARY BALANCE - SURPLUS / (DEFICIT) (F+G) | (8,831.6)  | (607.9)                   | 738.6                     |
| F OVERALL BALANCE - SURPLUS / (DEFICIT) (A-B) | (14,075.7) | (1,294.9)                 | 314.6                     |
| G Financing and Interest Costs                | 5,244.0    | 687.0                     | 424.0                     |
| Nemorandum Items:                             |            |                           |                           |
| Loan Repayment                                | 2,202.4    | 505.1                     | 535.8                     |
| Subscription to Multilateral Agencies         | 30.7       | -                         | -                         |
| Transfers to Sovereign Development Fund       | 1,028.6    | 130.0                     | 119.6                     |
| Public Sector Investment Program              | 8,914.2    | 2,146.2                   | 755.9                     |
| Councils Block Grant Disbursements            | 2,212.3    | 306.3                     | 375.4                     |