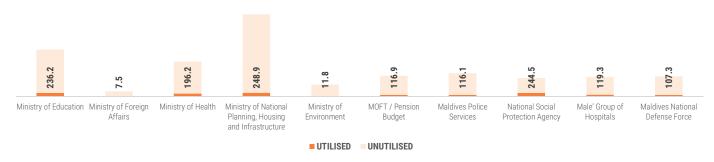

| in Millions of MVR unless stated otherwise                   | Approved | as at 18 February<br>2020 | as at 18 February<br>2021 |
|--------------------------------------------------------------|----------|---------------------------|---------------------------|
| 1 Presidents Office                                          | 171.2    | 14.1                      | 12.4                      |
| 2 People's Majlis                                            | 182.1    | 12.6                      | 13.0                      |
| 3 Judicial Service Commission                                | 18.1     | 1.3                       | 1.8                       |
| 4 Department of Judicial Administration                      | 502.4    | 37.8                      | 38.5                      |
| 5 Elections Commission                                       | 76.1     | 4.0                       | 2.5                       |
| 6 Civil Service Commission                                   | 26.2     | 2.5                       | 2.4                       |
| 7 Human Rights Commission                                    | 26.9     | 2.2                       | 2.0                       |
| 8 Anti-Corruption Commission                                 | 38.7     | 3.8                       | 3.7                       |
| 9 Auditor Generals Office                                    | 81.8     | 4.7                       | 3.6                       |
| 0 Prosecutor Generals Office                                 | 61.3     | 5.6                       | 5.4                       |
| 1 Maldives Inland revenue Authority                          | 99.8     | 7.9                       | 7.4                       |
| 2 Employment Tribunal                                        | 10.6     | 0.8                       | 0.8                       |
| 3 Maldives Media Council                                     | 5.0      | 0.3                       | 0.3                       |
| 4 Maldives Broadcasting Commission                           | 11.2     | 0.7                       | 0.7                       |
| 5 Tax Appeal Tribunal                                        | 10.8     | 0.6                       | 0.7                       |
| 6 Local Government Authority                                 | 78.6     | 2.1                       | 1.1                       |
| 7 Information Commisioners Office                            | 4.5      | 0.4                       | 0.3                       |
| 8 National Integrity Commission                              | 9.4      | 0.8                       | 0.7                       |
| 20 Ministry of Finance                                       | 1,261.2  | 3.7                       | 4.9                       |
| 21 Ministry of Defense                                       | 24.8     | 0.9                       | 1.0                       |
| 22 Ministry of Home Affairs                                  | 101.6    | 12.3                      | 2.6                       |
| 23 Ministry of Education                                     | 3,049.9  | 321.0                     | 236.2                     |
| 24 Maldives Islamic University                               | 44.2     | 2.7                       | 3.3                       |
| 25 Maldives National University                              | 181.7    | 14.8                      | 13.8                      |
| 26 Ministry of Foreign Affairs                               | 346.8    | 65.7                      | 7.5                       |
| 27 Ministry of Health                                        | 2,271.6  | 154.9                     | 196.2                     |
| 28 Ministry of Economic Development                          | 425.3    | 9.4                       | 4.7                       |
| 29 Ministry of Tourism                                       | 27.5     | 5.9                       | 1.4                       |
| Ministry of Youth, Sports and Community Empowerment          | 454.9    | 42.0                      | 24.4                      |
| 31 Ministry of National Planning, Housing and Infrastructure | 5,328.6  | 100.2                     | 248.9                     |
| 32 Ministry of Fisheries, Marine Resources and Agriculture   | 232.0    | 10.7                      | 7.1                       |
| 33 Ministry of Islamic Affairs                               | 278.0    | 25.2                      | 16.6                      |
| 34 Ministry of Environment                                   | 776.7    | 30.6                      | 11.8                      |
| 35 Attorney Generals Office                                  | 58.8     | 2.0                       | 2.5                       |
| Ministry Of Gender, Family and Social Services               | 338.0    | 18.7                      | 18.2                      |
| 37 MOFT / Special Budget                                     | 8,180.3  | 1,393.0                   | 744.5                     |
| 88 MOFT / Pension Budget                                     | 1,340.0  | 109.7                     | 116.9                     |
| 99 Maldives Police Services                                  | 1,515.5  | 103.3                     | 116.1                     |
| 40 Maldives Customs Services                                 | 229.8    | 17.6                      | 17.1                      |
| 11 National Social Protection Agency                         | 1,199.7  | 125.4                     | 244.5                     |
| 12 Male' Group of Hospitals                                  | 1,271.8  | 109.3                     | 119.3                     |
| 3 Councils                                                   | 1,316.2  | 7.7                       | 11.1                      |
| 14 Family Protection Authority                               | 9.4      | 0.8                       | 0.6                       |
| 15 Maldives National Defense Force                           | 1,307.5  | 87.6                      | 107.3                     |
| 16 Maldives Correctional Services                            | 335.0    | 18.5                      | 17.3                      |
| 17 Maldives Immigration                                      | 153.6    | 6.1                       | 7.2                       |
| 18 Ministry of Higher Education                              | 692.6    | 12.2                      | 62.7                      |
| 50 Ministry of Transport & Civil Aviation                    | 60.3     | 41.2                      | 8.7                       |
| 51 Ministry of Communication, Science and Technology         | 94.5     | 3.2                       | 2.4                       |
| 52 Ministry of Arts, Culture and Heritage                    | 59.2     | 4.3                       | 3.5                       |
| 33 National Disaster Management Authority                    | 13.4     | 1.3                       | 0.9                       |
| 55 Aviation Security Command                                 | 139.6    | 11.3                      | 12.1                      |
| 56 Maldives International Arbitration Center                 | 6.0      | 0.2                       | 0.3                       |
| 57 Children's Ombudsperson's Office                          | 5.0      | -                         | 0.7                       |
| 8 Kulhudhuffushi Regional Hospital                           | 184.6    | 13.0                      | 16.4                      |
| O Addu Equitorial Hagnital                                   | 192.5    | 20.0                      | 19.1                      |
| 59 Addu Equitorial Hospital                                  | 192.0    | 20.0                      | 17.1                      |