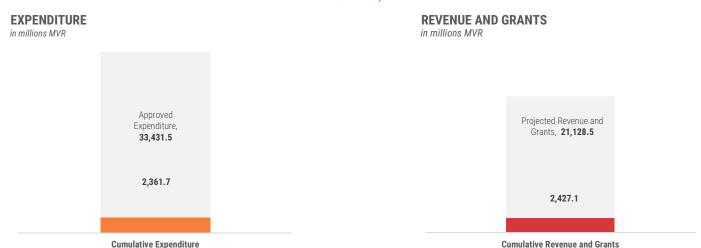

## **BUDGET UTILISATION BY OFFICE**

in millions MVR

The cumulative revenue and grants for the period, 01 January to 18 February, is MVR 2,427.1 million. Most significant receipts were received from tax revenues; TGST, GGST, and BPT.

The cumulative expenditure for the period is MVR 2,361.7 million. The majority of expenditure during this period was spent on recurrent expenditure; Salaries and Wages, and Allowances to Employees and COVID-19 response.

The overall balance for the period is a surplus of MVR 65.4 million, as revenue received was higher than expenditure incurred during the period.

Net issuance for the week, 14 to 18 February 2021, was MVR 267.0 million. Over the review period, MVR 2,643.1 million worth of securities matured, and MVR 2,910.1 million worth of additional securities were issued.

TABLE 1: SUMMARY OF GOVERNMENT FINANCES<sup>1/</sup>

| in m | illions of MVR unless stated otherwise       | Approved   | as at 18<br>February 2020 | as at 18<br>February 2021 |
|------|----------------------------------------------|------------|---------------------------|---------------------------|
| Α    | TOTAL REVENUES AND GRANTS                    | 21,128.5   | 3,335.4                   | 2,427.1                   |
|      | Tax Revenues                                 | 10,895.4   | 2,717.9                   | 2,102.4                   |
|      | Non-Tax Revenues                             | 8,019.1    | 604.1                     | 321.3                     |
|      | Capital Receipts                             | 14.8       | 2.2                       | 1.1                       |
|      | Grants                                       | 2,211.5    | 16.7                      | 2.9                       |
|      | less: Subsidiary Loan Repayment              | (12.3)     | (5.4)                     | (0.6)                     |
|      | TOTAL BUDGET                                 | 34,922.7   | 3,008.3                   | 2,527.2                   |
| В    | TOTAL EXPENDITURE (C+D)                      | 33,431.5   | 2,881.9                   | 2,361.7                   |
| С    | RECURRENT EXPENDITURE                        | 21,638.1   | 1,919.7                   | 1,669.0                   |
|      | Salaries, Wages and Pensions                 | 10,009.0   | 840.6                     | 815.9                     |
|      | Administrative and Operational Expenses      | 11,528.9   | 1,077.3                   | 850.7                     |
|      | Losses and Write-offs                        | 100.2      | 1.8                       | 2.4                       |
| D    | CAPITAL EXPENDITURE                          | 11,793.4   | 962.2                     | 692.6                     |
|      | Capital Equipments                           | 543.9      | 12.2                      | 16.0                      |
|      | Land and Buildings                           | 2,516.7    | 491.1                     | 77.7                      |
|      | Infrastructure Assets                        | 5,924.8    | 133.1                     | 198.0                     |
|      | Development Projects and Investments Outlays | 1,362.7    | 325.8                     | 400.9                     |
|      | Lendings                                     | 50.0       | -                         | -                         |
|      | Budget Contingency                           | 1,395.3    | -                         | -                         |
| Ε    | PRIMARY BALANCE - SURPLUS / (DEFICIT) (F+G)  | (9,834.6)  | 676.1                     | 128.3                     |
|      | OVERALL BALANCE - SURPLUS / (DEFICIT) (A-B)  | (12,303.0) | 453.5                     | 65.4                      |
| G    | Financing and Interest Costs                 | 2,468.4    | 222.6                     | 62.9                      |
| Mer  | morandum Items:                              |            |                           |                           |
|      | Loan Repayment                               | 1,469.9    | 126.2                     | 165.1                     |
|      | Subscription to Multilateral Agencies        | 21.3       | 0.2                       | 0.5                       |
|      | Transfers to Sovereign Development Fund      | -          | 138.8                     | 23.0                      |
|      | SDF Fund Size                                | -          |                           | 3,256.9                   |
|      | SDF Bank Balance                             | -          |                           | 608.7                     |
|      | Public Sector Investment Program             | 10,454.8   | 619.7                     | 279.1                     |
|      | Councils Block Grant Disbursements           | 1,281.5    | 269.2                     | 214.8                     |