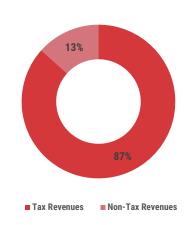

## **BUDGET UTILISATION BY OFFICE**

in millions MVR

The cumulative revenue and grants for the period, 01 January to 18 February, is MVR 2,427.1 million. Most significant receipts were received from tax revenues; TGST, GGST, and BPT.

TABLE 1: SUMMARY OF GOVERNMENT FINANCES<sup>1/</sup>

| in m | illions of MVR unless stated otherwise       | Approved   | as at 18<br>February 2020 | as at 18<br>February 2021 |
|------|----------------------------------------------|------------|---------------------------|---------------------------|
| Α    | TOTAL REVENUES AND GRANTS                    | 21,128.5   | 3,335.4                   | 2,427.1                   |
|      | Tax Revenues                                 | 10,895.4   | 2,717.9                   | 2,102.4                   |
|      | Non-Tax Revenues                             | 8,019.1    | 604.1                     | 321.3                     |
|      | Capital Receipts                             | 14.8       | 2.2                       | 1.1                       |
|      | Grants                                       | 2,211.5    | 16.7                      | 2.9                       |
|      | less: Subsidiary Loan Repayment              | (12.3)     | (5.4)                     | (0.6)                     |
|      | TOTAL BUDGET                                 | 34,922.7   | 3,008.3                   | 2,527.2                   |
| В    | TOTAL EXPENDITURE (C+D)                      | 33,431.5   | 2,881.9                   | 2,361.7                   |
| С    | RECURRENT EXPENDITURE                        | 21,638.1   | 1,919.7                   | 1,669.0                   |
|      | Salaries, Wages and Pensions                 | 10,009.0   | 840.6                     | 815.9                     |
|      | Administrative and Operational Expenses      | 11,528.9   | 1,077.3                   | 850.7                     |
|      | Losses and Write-offs                        | 100.2      | 1.8                       | 2.4                       |
| D    | CAPITAL EXPENDITURE                          | 11,793.4   | 962.2                     | 692.6                     |
|      | Capital Equipments                           | 543.9      | 12.2                      | 16.0                      |
|      | Land and Buildings                           | 2,516.7    | 491.1                     | 77.7                      |
|      | Infrastructure Assets                        | 5,924.8    | 133.1                     | 198.0                     |
|      | Development Projects and Investments Outlays | 1,362.7    | 325.8                     | 400.9                     |
|      | Lendings                                     | 50.0       | -                         | -                         |
|      | Budget Contingency                           | 1,395.3    | -                         | -                         |
| Ε    | PRIMARY BALANCE - SURPLUS / (DEFICIT) (F+G)  | (9,834.6)  | 676.1                     | 128.3                     |
|      | OVERALL BALANCE - SURPLUS / (DEFICIT) (A-B)  | (12,303.0) | 453.5                     | 65.4                      |
| G    | Financing and Interest Costs                 | 2,468.4    | 222.6                     | 62.9                      |
| Mer  | morandum Items:                              |            |                           |                           |
|      | Loan Repayment                               | 1,469.9    | 126.2                     | 165.1                     |
|      | Subscription to Multilateral Agencies        | 21.3       | 0.2                       | 0.5                       |
|      | Transfers to Sovereign Development Fund      | -          | 138.8                     | 23.0                      |
|      | SDF Fund Size                                | -          |                           | 3,256.9                   |
|      | SDF Bank Balance                             | -          |                           | 608.7                     |
|      | Public Sector Investment Program             | 10,454.8   | 619.7                     | 279.1                     |
|      | Councils Block Grant Disbursements           | 1,281.5    | 269.2                     | 214.8                     |