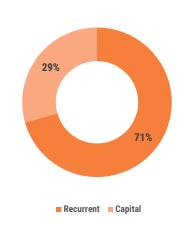

The cumulative expenditure for the period is MVR 2,361.7 million. The majority of expenditure during this period was spent on recurrent expenditure; Salaries and Wages, and Allowances to Employees and COVID-19 response.

TABLE 1: SUMMARY OF GOVERNMENT FINANCES<sup>1/</sup>

| in m | illions of MVR unless stated otherwise       | Approved   | as at 18<br>February 2020 | as at 18<br>February 2021 |
|------|----------------------------------------------|------------|---------------------------|---------------------------|
| Α    | TOTAL REVENUES AND GRANTS                    | 21,128.5   | 3,335.4                   | 2,427.1                   |
|      | Tax Revenues                                 | 10,895.4   | 2,717.9                   | 2,102.4                   |
|      | Non-Tax Revenues                             | 8,019.1    | 604.1                     | 321.3                     |
|      | Capital Receipts                             | 14.8       | 2.2                       | 1.1                       |
|      | Grants                                       | 2,211.5    | 16.7                      | 2.9                       |
|      | less: Subsidiary Loan Repayment              | (12.3)     | (5.4)                     | (0.6)                     |
|      | TOTAL BUDGET                                 | 34,922.7   | 3,008.3                   | 2,527.2                   |
| В    | TOTAL EXPENDITURE (C+D)                      | 33,431.5   | 2,881.9                   | 2,361.7                   |
| С    | RECURRENT EXPENDITURE                        | 21,638.1   | 1,919.7                   | 1,669.0                   |
|      | Salaries, Wages and Pensions                 | 10,009.0   | 840.6                     | 815.9                     |
|      | Administrative and Operational Expenses      | 11,528.9   | 1,077.3                   | 850.7                     |
|      | Losses and Write-offs                        | 100.2      | 1.8                       | 2.4                       |
| D    | CAPITAL EXPENDITURE                          | 11,793.4   | 962.2                     | 692.6                     |
|      | Capital Equipments                           | 543.9      | 12.2                      | 16.0                      |
|      | Land and Buildings                           | 2,516.7    | 491.1                     | 77.7                      |
|      | Infrastructure Assets                        | 5,924.8    | 133.1                     | 198.0                     |
|      | Development Projects and Investments Outlays | 1,362.7    | 325.8                     | 400.9                     |
|      | Lendings                                     | 50.0       | -                         | -                         |
|      | Budget Contingency                           | 1,395.3    | -                         | -                         |
| Ε    | PRIMARY BALANCE - SURPLUS / (DEFICIT) (F+G)  | (9,834.6)  | 676.1                     | 128.3                     |
|      | OVERALL BALANCE - SURPLUS / (DEFICIT) (A-B)  | (12,303.0) | 453.5                     | 65.4                      |
| G    | Financing and Interest Costs                 | 2,468.4    | 222.6                     | 62.9                      |
| Mer  | morandum Items:                              |            |                           |                           |
|      | Loan Repayment                               | 1,469.9    | 126.2                     | 165.1                     |
|      | Subscription to Multilateral Agencies        | 21.3       | 0.2                       | 0.5                       |
|      | Transfers to Sovereign Development Fund      | -          | 138.8                     | 23.0                      |
|      | SDF Fund Size                                | -          |                           | 3,256.9                   |
|      | SDF Bank Balance                             | -          |                           | 608.7                     |
|      | Public Sector Investment Program             | 10,454.8   | 619.7                     | 279.1                     |
|      | Councils Block Grant Disbursements           | 1,281.5    | 269.2                     | 214.8                     |