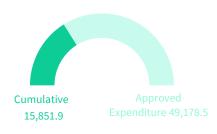

## **EXPENDITURE**

IN MILLIONS MVR

As of 4 November 2021, Council Grants are included in the budget.

TABLE 1: OVERVIEW OF GOVERNMENT FINANCES 1/

| in millions of MVR unless stated otherwise | Approved<br>Budget<br>2025 | Actual<br>Jan - May<br>2024 | Actual<br>Jan - May<br>2025 |
|--------------------------------------------|----------------------------|-----------------------------|-----------------------------|
| Total Revenue and Grants                   | 39,790.0                   | 15,118.1                    | 16,889.0                    |
| Total Revenue                              | 37,201.6                   | 14,815.5                    | 16,761.2                    |
| Total Budget                               | 56,647.6                   | 21,695.3                    | 20,298.3                    |
| Total Expenditure                          | 49,178.5                   | 19,607.9                    | 15,851.9                    |
| Recurrent                                  | 36,621.7                   | 14,369.9                    | 14,177.9                    |
| Capital                                    | 12,556.8                   | 5,238.0                     | 1,674.1                     |
| Primary Balance                            | (3,838.4)                  | (2,461.3)                   | 3,291.7                     |
| Overall Balance                            | (9,388.6)                  | (4,489.8)                   | 1,037.1                     |
| Memorandum Items:                          |                            |                             |                             |
| Total Revenue to GDP                       | 31.0%                      | 13.6%                       | 13.9%                       |
| Total Expenditure to GDP                   | 40.9%                      | 18.0%                       | 13.2%                       |
| Primary Balance to GDP                     | -3.2%                      | -2.3%                       | 2.7%                        |
| Overall Balance to GDP                     | -7.8%                      | -4.1%                       | 0.9%                        |
| Nominal GDP <sup>2/</sup>                  | 120,153.5                  | 108,950.3                   | 120,153.5                   |