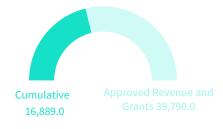

### **REVENUE AND GRANTS**

IN MILLIONS MVR

As of 4 November 2021, Council Grants are included in the budget.

TABLE 1: OVERVIEW OF GOVERNMENT FINANCES 1/

| in millions of MVR unless stated otherwise | Approved<br>Budget<br>2025 | Actual<br>Jan - May<br>2024 | Actual<br>Jan - May<br>2025 |
|--------------------------------------------|----------------------------|-----------------------------|-----------------------------|
| Total Revenue and Grants                   | 39,790.0                   | 15,118.1                    | 16,889.0                    |
| Total Revenue                              | 37,201.6                   | 14,815.5                    | 16,761.2                    |
| Total Budget                               | 56,647.6                   | 21,695.3                    | 20,298.3                    |
| Total Expenditure                          | 49,178.5                   | 19,607.9                    | 15,851.9                    |
| Recurrent                                  | 36,621.7                   | 14,369.9                    | 14,177.9                    |
| Capital                                    | 12,556.8                   | 5,238.0                     | 1,674.1                     |
| Primary Balance                            | (3,838.4)                  | (2,461.3)                   | 3,291.7                     |
| Overall Balance                            | (9,388.6)                  | (4,489.8)                   | 1,037.1                     |
| Memorandum Items:                          |                            |                             |                             |
| Total Revenue to GDP                       | 31.0%                      | 13.6%                       | 13.9%                       |
| Total Expenditure to GDP                   | 40.9%                      | 18.0%                       | 13.2%                       |
| Primary Balance to GDP                     | -3.2%                      | -2.3%                       | 2.7%                        |
| Overall Balance to GDP                     | -7.8%                      | -4.1%                       | 0.9%                        |
| Nominal GDP <sup>2/</sup>                  | 120,153.5                  | 108,950.3                   | 120,153.5                   |