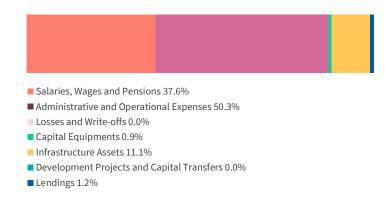

#### **EXPENDITURE COMPOSITION - MAY**

| ions or mvk                                  | Jan - May 2024 | Jan - May 2025 | May 2024 | May 2025 |  |
|----------------------------------------------|----------------|----------------|----------|----------|--|
| TOTAL RECURRENT AND CAPITAL EXPENDITURE      | 19,607.9       | 15,851.9       | 4,408.4  | 3,176.0  |  |
| RECURRENT EXPENDITURE                        | 14,369.9       | 14,177.9       | 2,929.0  | 2,792.7  |  |
| Salaries and Wages and Pensions              | 5,583.4        | 6,016.3        | 1,125.0  | 1,195.5  |  |
| Salaries and Wages                           | 2,468.6        | 2,677.7        | 512.8    | 542.3    |  |
| Allowances to Employees                      | 2,283.0        | 2,442.2        | 441.2    | 472.8    |  |
| Pensions, Retirement Benefits and Gratuities | 831.7          | 896.4          | 171.0    | 180.3    |  |
| Pensions                                     | 135.4          | 148.2          | 28.7     | 30.0     |  |
| Retirement Benefits and Gratuities           | 696.3          | 748.2          | 142.4    | 150.3    |  |
| Administrative and Operational Expenses      | 8,658.1        | 8,157.5        | 1,804.0  | 1,596.9  |  |
| Travelling Expenses                          | 103.5          | 87.7           | 27.4     | 25.8     |  |
| Administrative Supplies                      | 695.8          | 213.5          | 141.4    | 51.6     |  |
| Administrative Services                      | 921.3          | 894.3          | 189.6    | 225.0    |  |
| Operational Consumables                      | 369.4          | 474.4          | 78.4     | 146.6    |  |
| Training Expenses                            | 155.6          | 139.2          | 47.3     | 19.5     |  |
| Repairs and Maintenance                      | 121.0          | 92.0           | 25.4     | 22.5     |  |
| Financing and Interest Costs                 | 2,028.5        | 2,254.6        | 359.4    | 370.8    |  |
| Grants, Contributions and Subsidies          | 4,263.1        | 4,001.7        | 935.1    | 735.1    |  |
| Aasandha                                     | 812.7          | 949.1          | 227.0    | 221.0    |  |
| Subsidies                                    | 1,741.1        | 1,300.2        | 354.5    | 210.7    |  |
| Grants to Councils                           | 938.9          | 897.1          | 187.5    | 179.6    |  |
| Other Grants and Contributions               | 770.4          | 855.4          | 166.1    | 123.8    |  |
| Losses and Write-offs                        | 128.4          | 4.1            | 0.0      | 0.3      |  |
| CAPITAL EXPENDITURE                          | 5,238.0        | 1,674.1        | 1,479.3  | 383.3    |  |
| Capital Equipments                           | 146.7          | 197.9          | 30.6     | 29.9     |  |
| Furniture, Machinery and Equipment           | 133.8          | 107.9          | 30.5     | 29.8     |  |
| Vehicles                                     | 13.0           | 85.5           | 0.1      | 0.3      |  |
| Minor extensions                             | -              | 4.5            | -        | -        |  |