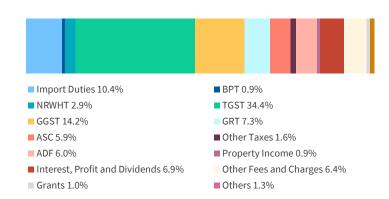

## **REVENUE COMPOSITION - MAY**

in millions of MVR

**Grants** 

| TOTAL REVENUE AND GRANTS          | 15,118.1 | 16,889.0 | 2,208.4 | 2,799.8 |
|-----------------------------------|----------|----------|---------|---------|
|                                   |          |          |         |         |
| Tax Revenues                      | 12,419.0 | 13,065.1 | 1,753.6 | 2,172.0 |
| Import Duties                     | 1,374.8  | 1,303.1  | 300.3   | 291.    |
| Business and Property Tax         | 2,838.2  | 2,098.9  | 148.2   | 134.    |
| Business Profit Tax               | 1,168.2  | 1,214.9  | 22.4    | 24.     |
| Non-Resident Withholding Tax      | 553.6    | 522.2    | 102.3   | 82      |
| Individual Income Tax             | 169.1    | 199.1    | 23.4    | 27.     |
| Other Business and Property Taxes | 947.2    | 162.7    | -       | -       |
| Goods and Services Tax            | 7,117.8  | 7,763.7  | 1,102.2 | 1,359   |
| General Goods and Services Tax    | 2,117.2  | 2,215.9  | 376.7   | 396     |
| Tourism Goods and Services Tax    | 5,000.6  | 5,547.9  | 725.6   | 962     |

Jan - May 2024 Jan - May 2025

May 2024

May 2025

| Tourism Goods and Services Tax      | 5,000.6 | 5,547.9 | 725.6 | 962.9 |
|-------------------------------------|---------|---------|-------|-------|
| Royalties                           | 78.1    | 170.2   | 22.9  | 16.8  |
| Green Tax                           | 507.3   | 959.6   | 85.2  | 205.0 |
| Airport Service Charge              | 502.8   | 769.6   | 94.7  | 165.1 |
| Non-Tax Revenues                    | 2,393.4 | 3,695.5 | 372.0 | 599.7 |
| Fees and Charges                    | 1,046.0 | 1,774.0 | 192.9 | 268.9 |
| Airport Development Fee             | 514.7   | 774.9   | 97.6  | 167.5 |
| Resident Permit                     | 5.3     | 5.5     | 0.5   | 1.1   |
| Other Fees and Charges              | 526.0   | 993.6   | 94.9  | 100.3 |
| Registration and Licence Fees       | 386.9   | 453.5   | 86.8  | 78.7  |
| Property Income                     | 625.3   | 673.3   | 25.1  | 24.8  |
| Rent from Resorts                   | 557.8   | 598.2   | 12.7  | 16.0  |
| Land Acquisition and Conversion Fee | 0.1     | 18.4    | -     | 0.1   |
| Other Property Income               | 67.4    | 56.7    | 12.4  | 8.8   |
| Fines and Penalties                 | 76.5    | 79.3    | 15.4  | 13.8  |
| Interest, Profit and Dividends      | 238.4   | 570.2   | 20.7  | 191.8 |
| SOE Dividends                       | 0.3     | 408.8   | 0.3   | 164.8 |
| Interest and Profits                | 238.2   | 161.4   | 20.4  | 27.0  |
| Other Non-Tax Revenues              | 20.1    | 145.2   | 31.1  | 21.6  |
| Capital Receipts                    | 9.0     | 0.7     | 0.4   | 0.1   |