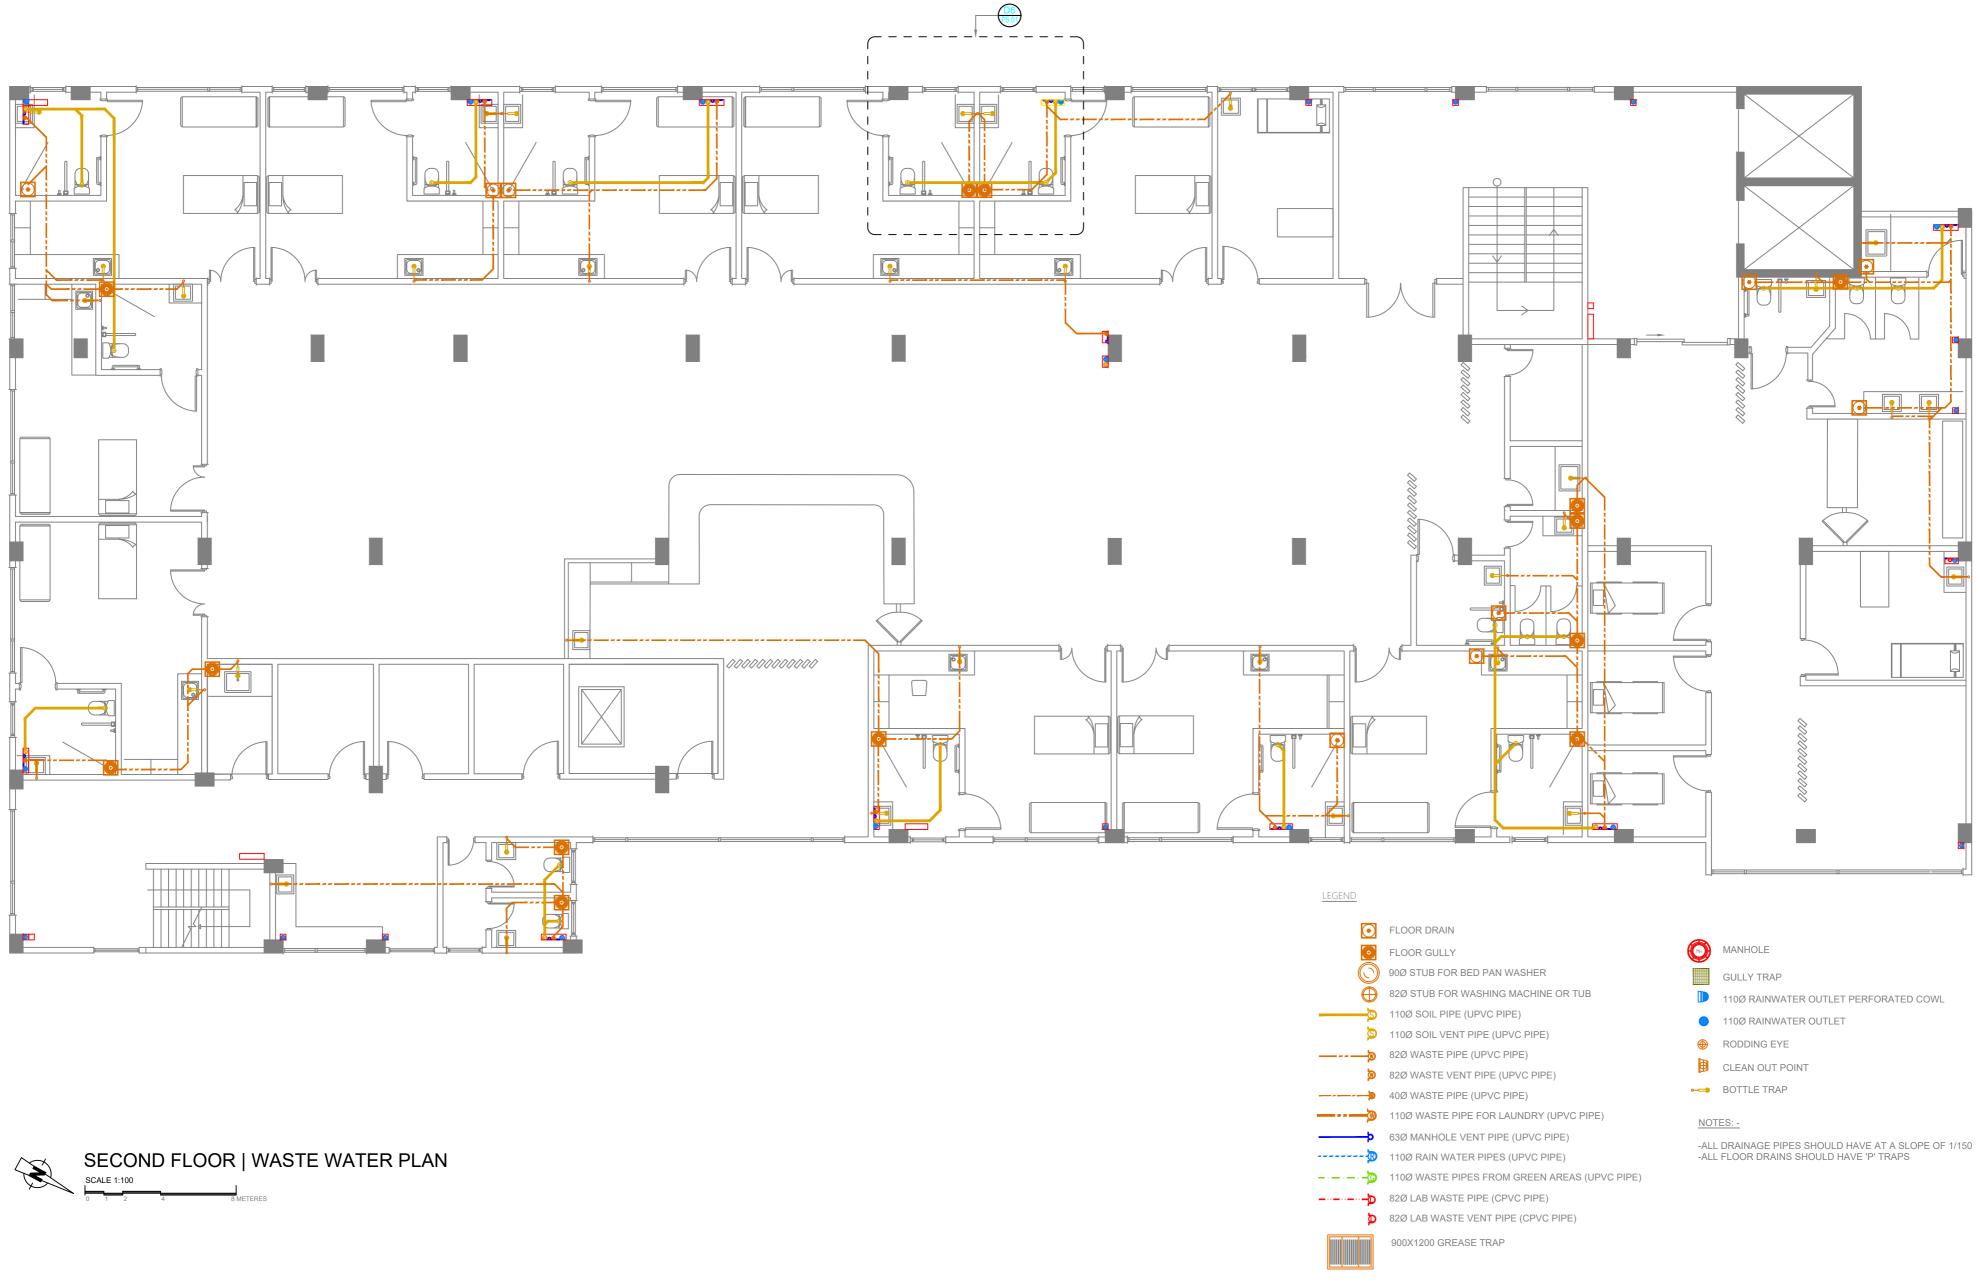

| CLIENT & ADDRESS   | DESIGN ARCHITECT:              |                        |             | REV | DESCRIPTION | DATE | APPR | SHEET IDENTIFICATION |
|--------------------|--------------------------------|------------------------|-------------|-----|-------------|------|------|----------------------|
| MINISTRY OF HEALTH | SURVEYING, DESIGN AND DEVELOP! | MENT SECTION           |             |     |             |      |      | NUMBER               |
|                    | ENGINEER:                      | STRUCTURAL CHECKER:    |             |     |             |      |      |                      |
|                    | IBRAHIM THOAM                  | ABDULLA RAMEEZ         |             |     |             |      |      | P2 ∩2 ∥              |
| PROJECT LOCATION   | ARCHITECT:                     | ARCHITECTURAL CHECKER: | PAPER SCALE |     |             |      |      |                      |
| R.UNGOOFAARU       | AMINATH ZOONA                  | IRUFAAN WAHEED         | A3 AS GVN   |     |             |      |      |                      |
|                    | DRAWN BY:                      | CHECKED BY:            | DATE        |     |             |      |      | SHEET TITLE          |
|                    | RASSAM MOHMED                  | HASSAN SHAHULAN        | 16-07-20    |     |             |      |      | 13                   |