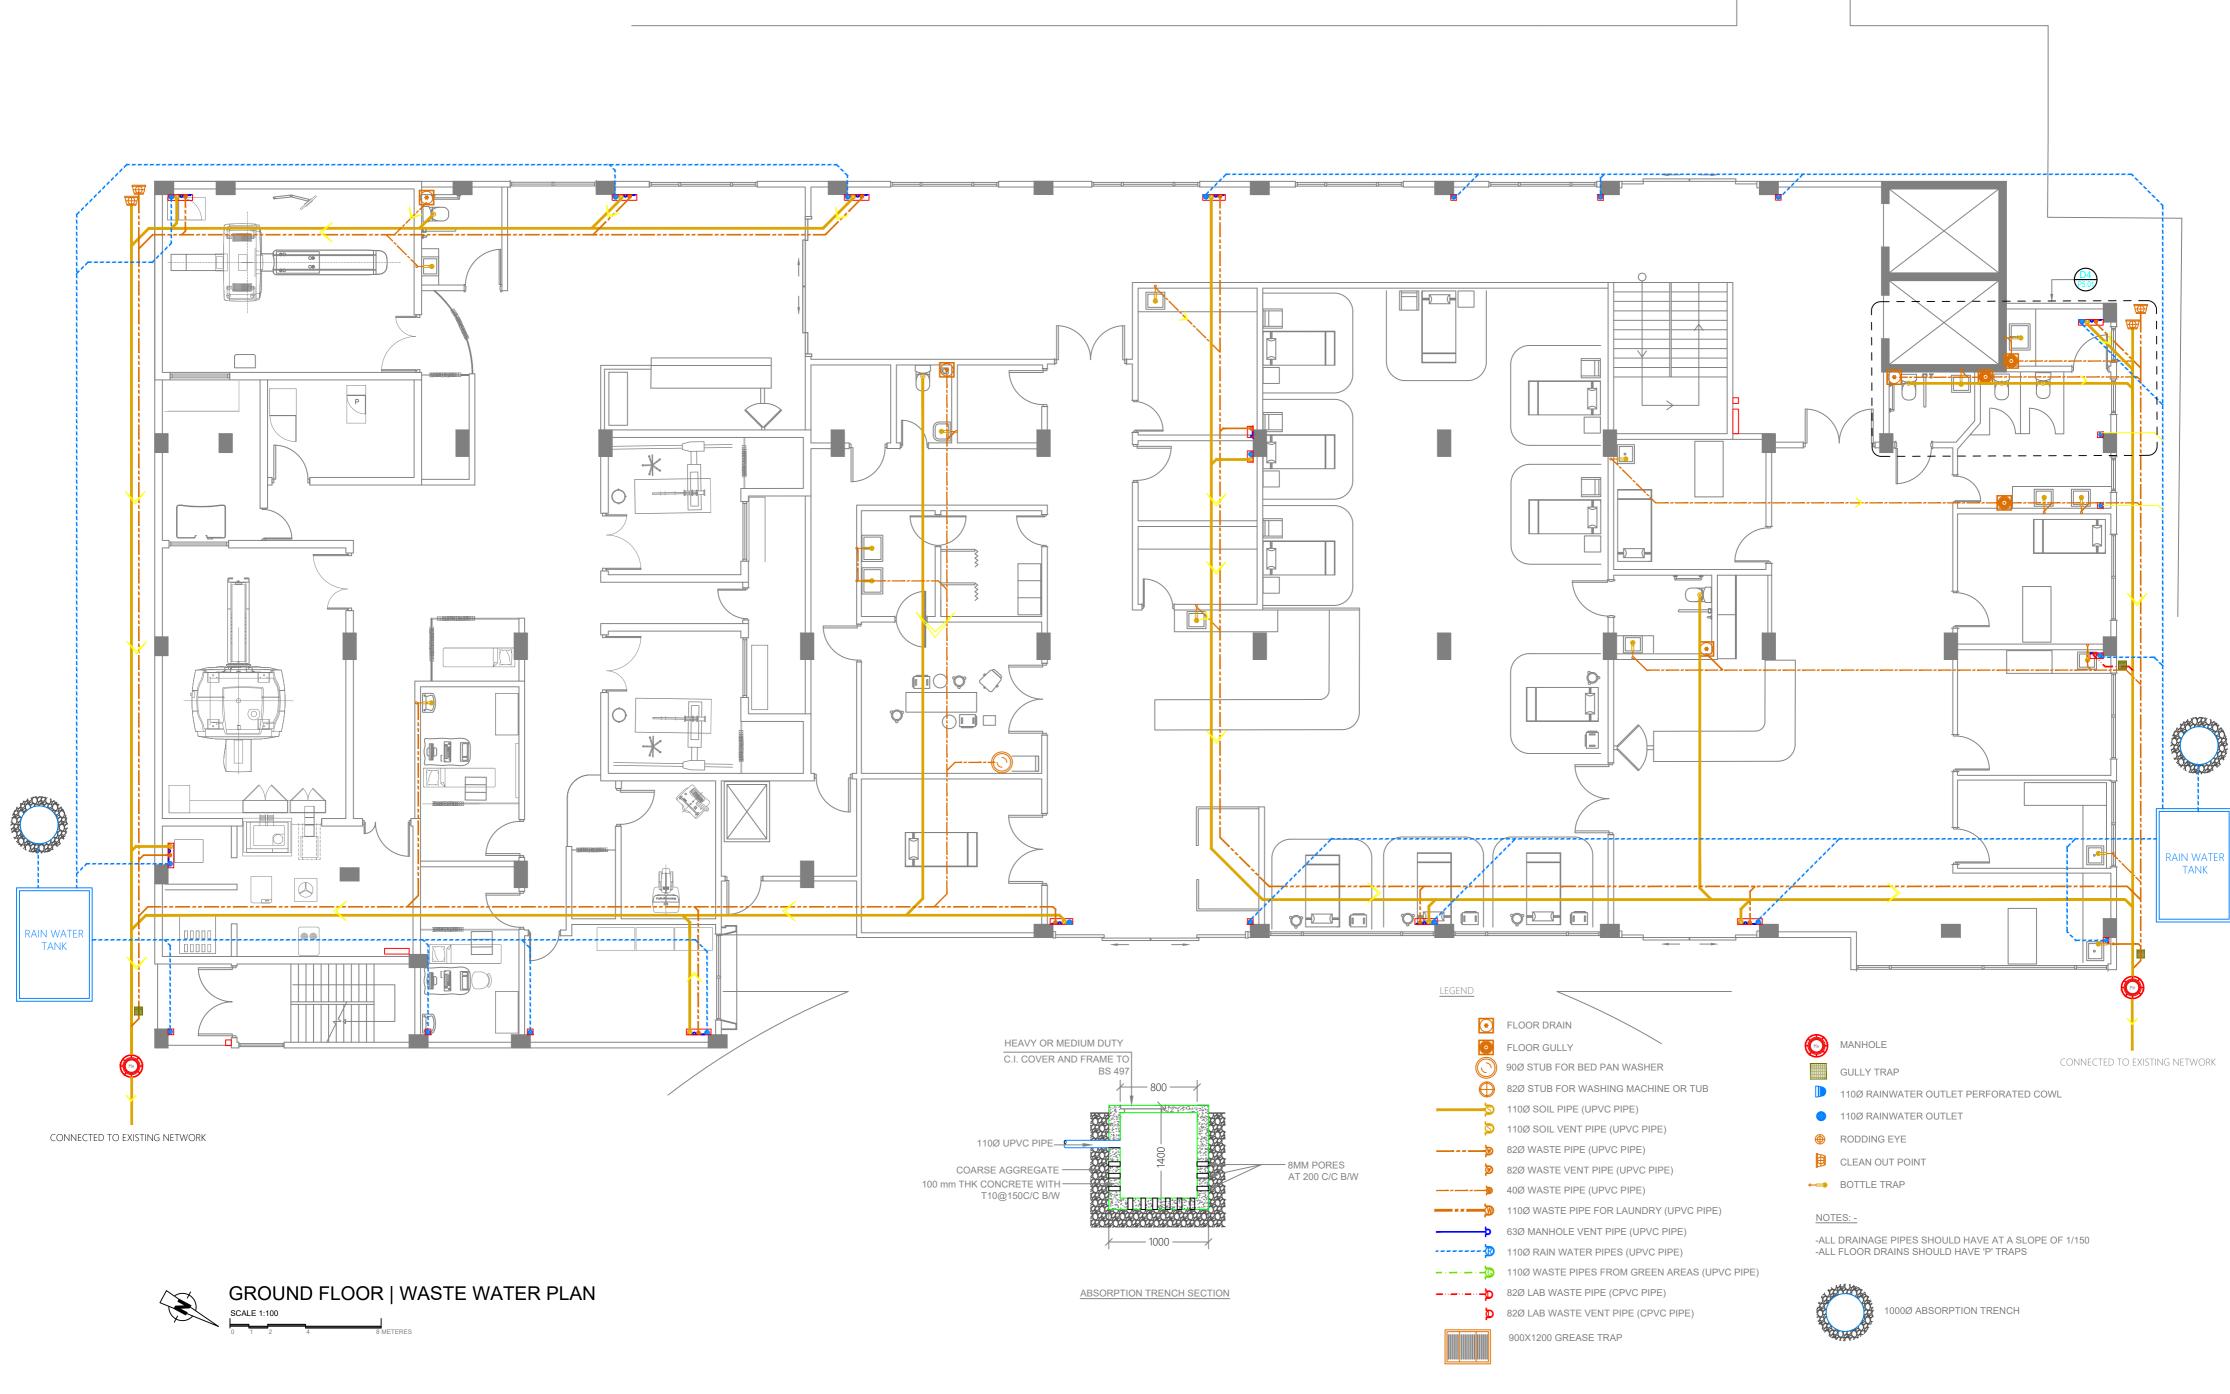

# WASTE WATER PLAN | DETAIL

SCALE 1:50

DETAIL 5

DETAIL 3

DETAIL 6

| RIPTION | DATE | APPR | SHEET IDENTIFICATION |
|---------|------|------|----------------------|
|         |      |      | NUMBER               |
|         |      |      |                      |
|         |      |      | P5 01                |
|         |      |      | 10.01                |
|         |      |      |                      |
|         |      |      | SHEET TITLE          |
|         |      |      | 16                   |