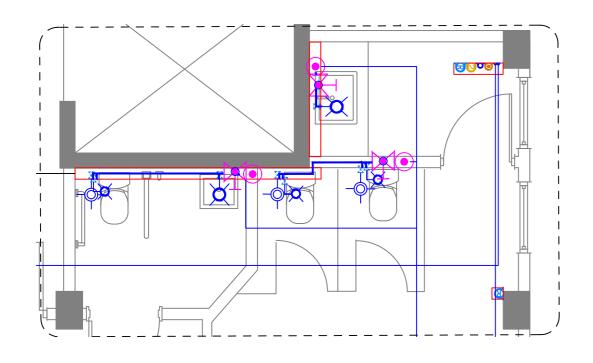

# WASTE WATER PLAN | DETAIL

SCALE 1:50

DETAIL 5

DETAIL 3

DETAIL 6

| RIPTION | DATE | APPR | SHEET IDENTIFICATION |
|---------|------|------|----------------------|
|         |      |      | NUMBER               |
|         |      |      |                      |
|         |      |      | P5 01                |
|         |      |      | 10.01                |
|         |      |      |                      |
|         |      |      | SHEET TITLE          |
|         |      |      | 16                   |