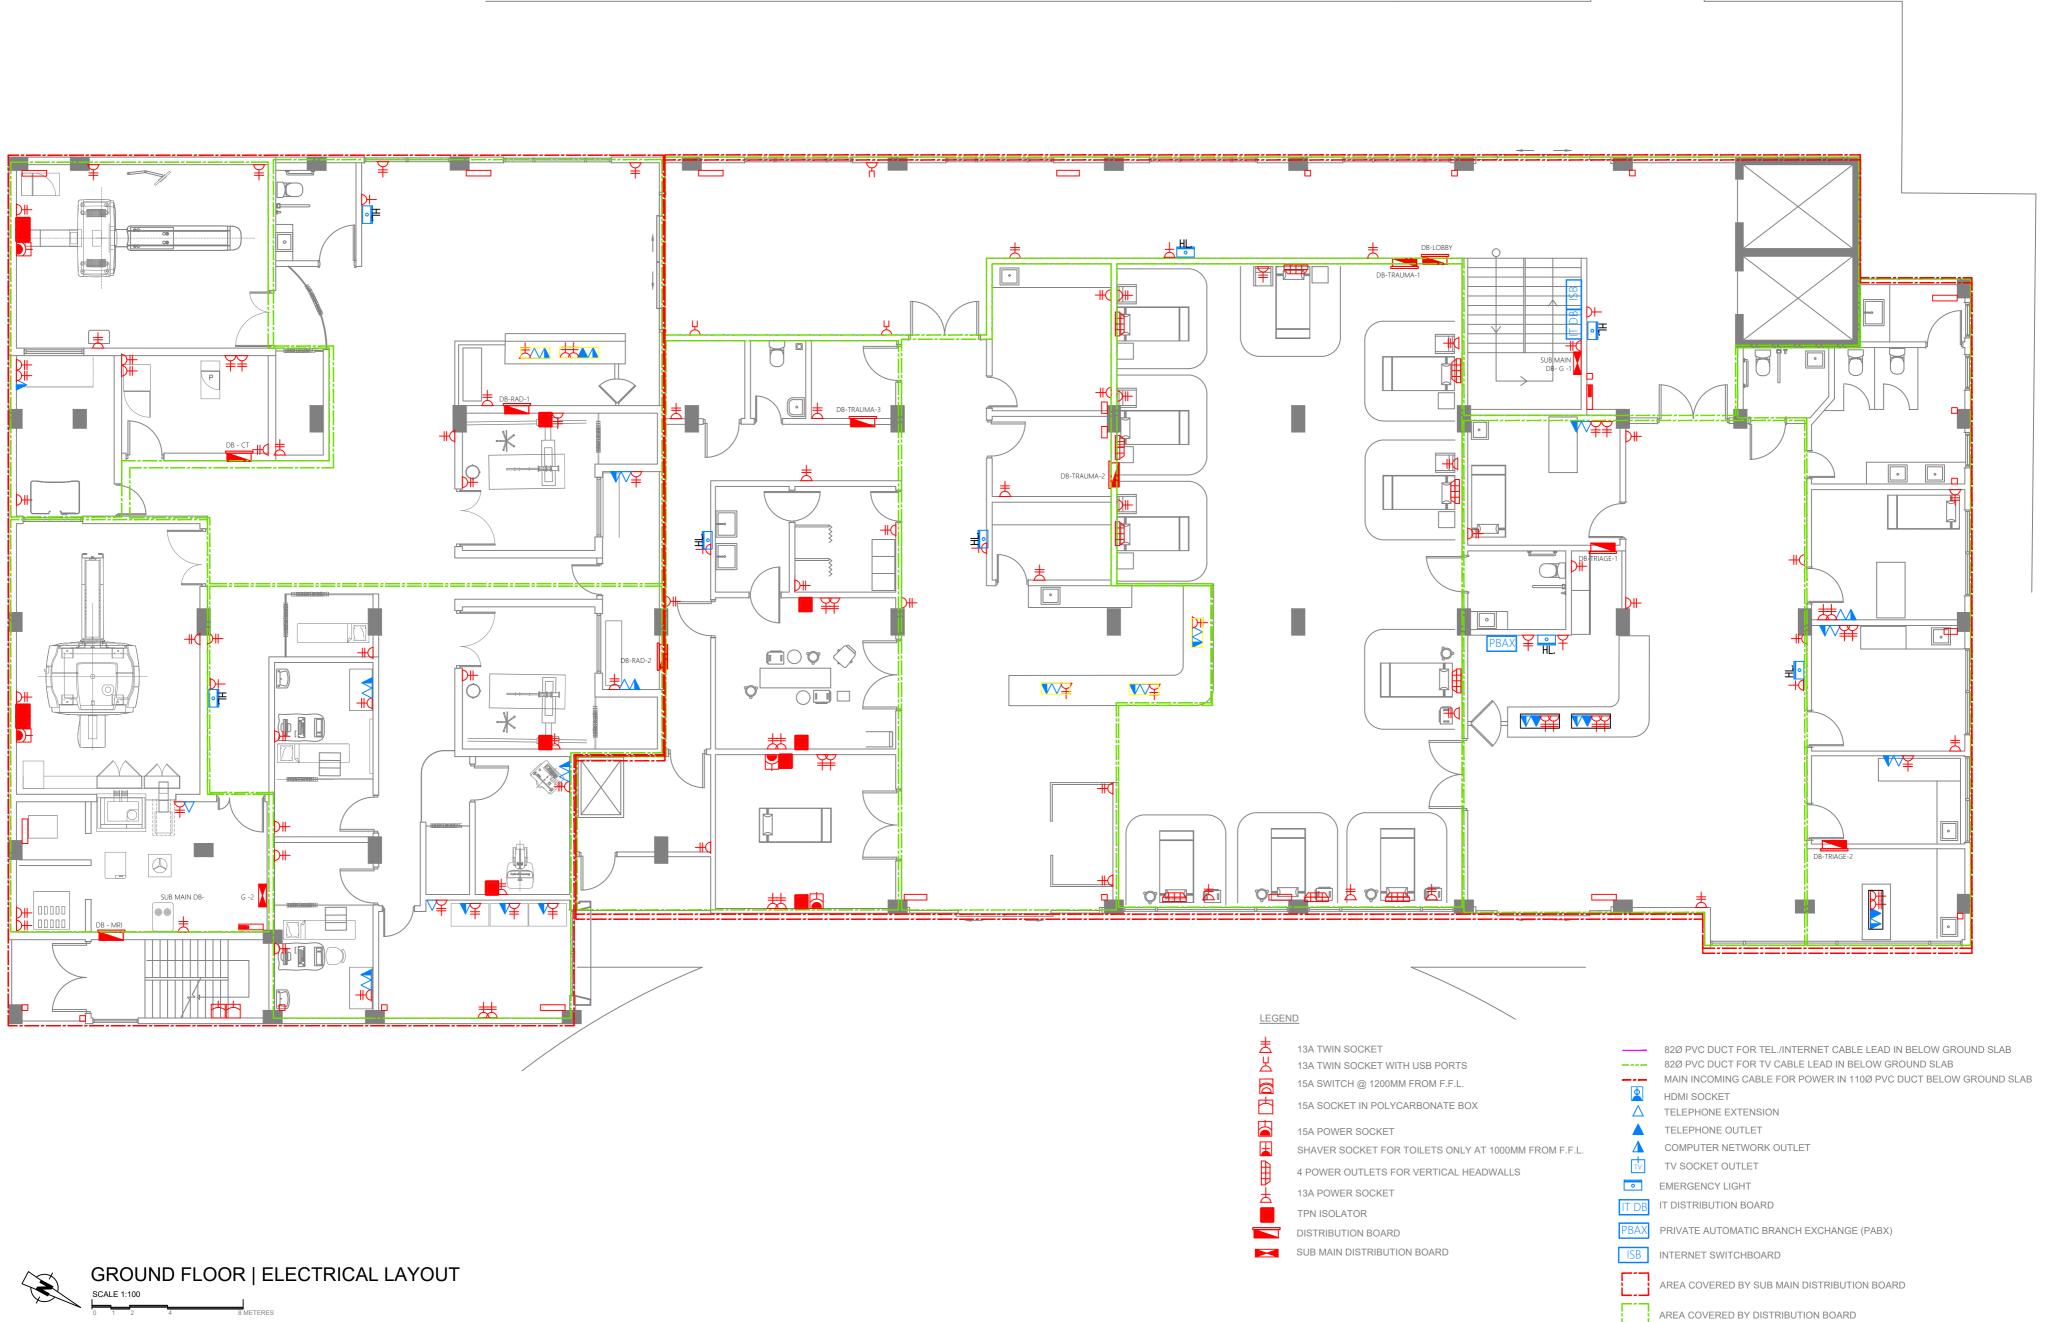

| <ul> <li>13A TWIN SOCKET</li> <li>13A TWIN SOCKET WITH USB PORTS</li> <li>15A SWITCH @ 1200MM FROM F.F.L.</li> <li>15A SOCKET IN POLYCARBONATE BOX</li> <li>15A POWER SOCKET</li> <li>SHAVER SOCKET FOR TOILETS ONLY AT 1000MM FROM F.F.L.</li> <li>4 POWER OUTLETS FOR VERTICAL HEADWALLS</li> <li>13A POWER SOCKET</li> <li>TPN ISOLATOR</li> </ul> |
|-------------------------------------------------------------------------------------------------------------------------------------------------------------------------------------------------------------------------------------------------------------------------------------------------------------------------------------------------------|
| TPN ISOLATOR                                                                                                                                                                                                                                                                                                                                          |
| DISTRIBUTION BOARD                                                                                                                                                                                                                                                                                                                                    |
| SUB MAIN DISTRIBUTION BOARD                                                                                                                                                                                                                                                                                                                           |

- 82Ø PVC DUCT FOR TEL./INTERNET CABLE LEAD IN BELOW GROUND SLAB 82Ø PVC DUCT FOR TV CABLE LEAD IN BELOW GROUND SLAB
- MAIN INCOMING CABLE FOR POWER IN 110Ø PVC DUCT BELOW GROUND SLAB
- <u>\</u> HDMI SOCKET
- $\triangle$  TELEPHONE EXTENSION
- TELEPHONE OUTLET
- COMPUTER NETWORK OUTLET
- TV SOCKET OUTLET
- EMERGENCY LIGHT
- IT DB IT DISTRIBUTION BOARD
- PBAX PRIVATE AUTOMATIC BRANCH EXCHANGE (PABX)
- ISB INTERNET SWITCHBOARD
- AREA COVERED BY SUB MAIN DISTRIBUTION BOARD
- AREA COVERED BY DISTRIBUTION BOARD

| 13A TWIN SOCKET<br>13A TWIN SOCKET WITH USB PORTS<br>15A SWITCH @ 1200MM FROM F.F.L.<br>15A SOCKET IN POLYCARBONATE BOX                |
|----------------------------------------------------------------------------------------------------------------------------------------|
| 15A POWER SOCKET<br>SHAVER SOCKET FOR TOILETS ONLY AT 1000MM FROM F.F.L.<br>4 POWER OUTLETS FOR VERTICAL HEADWALLS<br>13A POWER SOCKET |
| TPN ISOLATOR<br>DISTRIBUTION BOARD<br>SUB MAIN DISTRIBUTION BOARD                                                                      |

82Ø PVC DUCT FOR TEL./INTERNET CABLE LEAD IN BELOW GROUND SLAB 82Ø PVC DUCT FOR TV CABLE LEAD IN BELOW GROUND SLAB MAIN INCOMING CABLE FOR POWER IN 110Ø PVC DUCT BELOW GROUND SLAB 4 HDMI SOCKET

 $\triangle$  TELEPHONE EXTENSION

- TELEPHONE OUTLET
- COMPUTER NETWORK OUTLET
- TV SOCKET OUTLET EMERGENCY LIGHT
- IT DB IT DISTRIBUTION BOARD

PBAX PRIVATE AUTOMATIC BRANCH EXCHANGE (PABX)

ISB INTERNET SWITCHBOARD

Γ 

- AREA COVERED BY SUB MAIN DISTRIBUTION BOARD
- AREA COVERED BY DISTRIBUTION BOARD

## LEGEND

| 去 | 13A TWIN SOCKET                                      |
|---|------------------------------------------------------|
| Å | 13A TWIN SOCKET WITH USB PORTS                       |
| 6 | 15A SWITCH @ 1200MM FROM F.F.L.                      |
|   | 15A SOCKET IN POLYCARBONATE BOX                      |
|   | 15A POWER SOCKET                                     |
| H | SHAVER SOCKET FOR TOILETS ONLY AT 1000MM FROM F.F.L. |
|   | 4 POWER OUTLETS FOR VERTICAL HEADWALLS               |
| Ŧ | 13A POWER SOCKET                                     |
|   | TPN ISOLATOR                                         |
|   | DISTRIBUTION BOARD                                   |
|   | SUB MAIN DISTRIBUTION BOARD                          |
|   |                                                      |

- 82Ø PVC DUCT FOR TEL./INTERNET CABLE LEAD IN BELOW GROUND SLAB
- 82Ø PVC DUCT FOR TV CABLE LEAD IN BELOW GROUND SLAB
- MAIN INCOMING CABLE FOR POWER IN 110Ø PVC DUCT BELOW GROUND SLAB
- $\triangle$  TELEPHONE EXTENSION
- TELEPHONE OUTLET
- COMPUTER NETWORK OUTLET
- TV SOCKET OUTLET
- EMERGENCY LIGHT
- IT DB IT DISTRIBUTION BOARD
- PBAX PRIVATE AUTOMATIC BRANCH EXCHANGE (PABX)
- ISB INTERNET SWITCHBOARD
- AREA COVERED BY SUB MAIN DISTRIBUTION BOARD
- AREA COVERED BY DISTRIBUTION BOARD