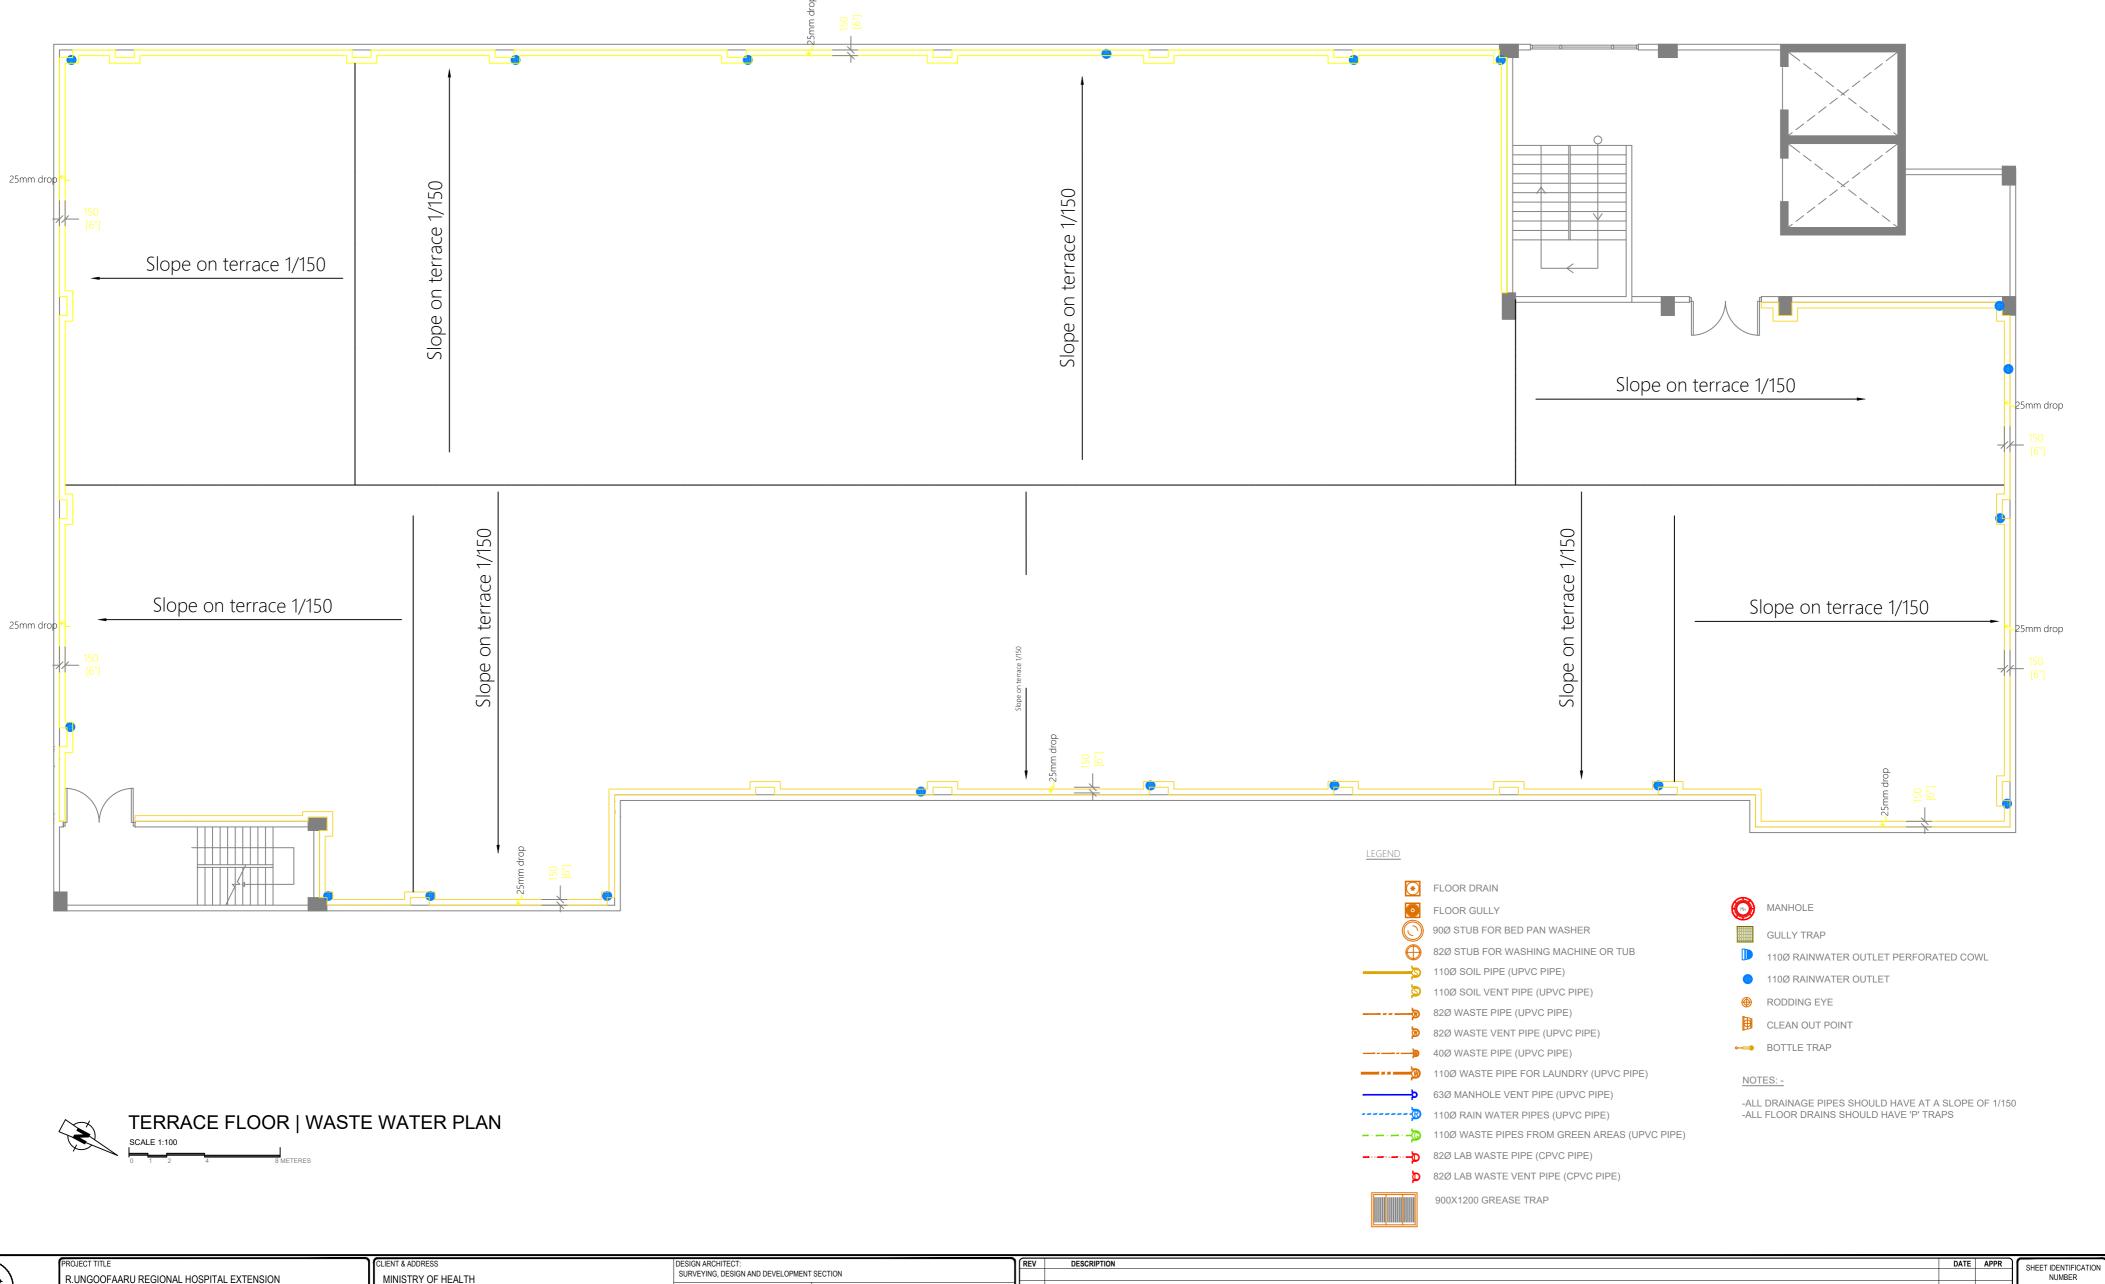

# WASTE WATER PLAN | DETAIL

SCALE 1:50

DETAIL 5

DETAIL 3

DETAIL 6

| RIPTION | DATE | APPR | SHEET IDENTIFICATION |
|---------|------|------|----------------------|
|         |      |      | NUMBER               |
|         |      |      |                      |
|         |      |      | P5 01                |
|         |      |      | 10.01                |
|         |      |      |                      |
|         |      |      | SHEET TITLE          |
|         |      |      | 16                   |