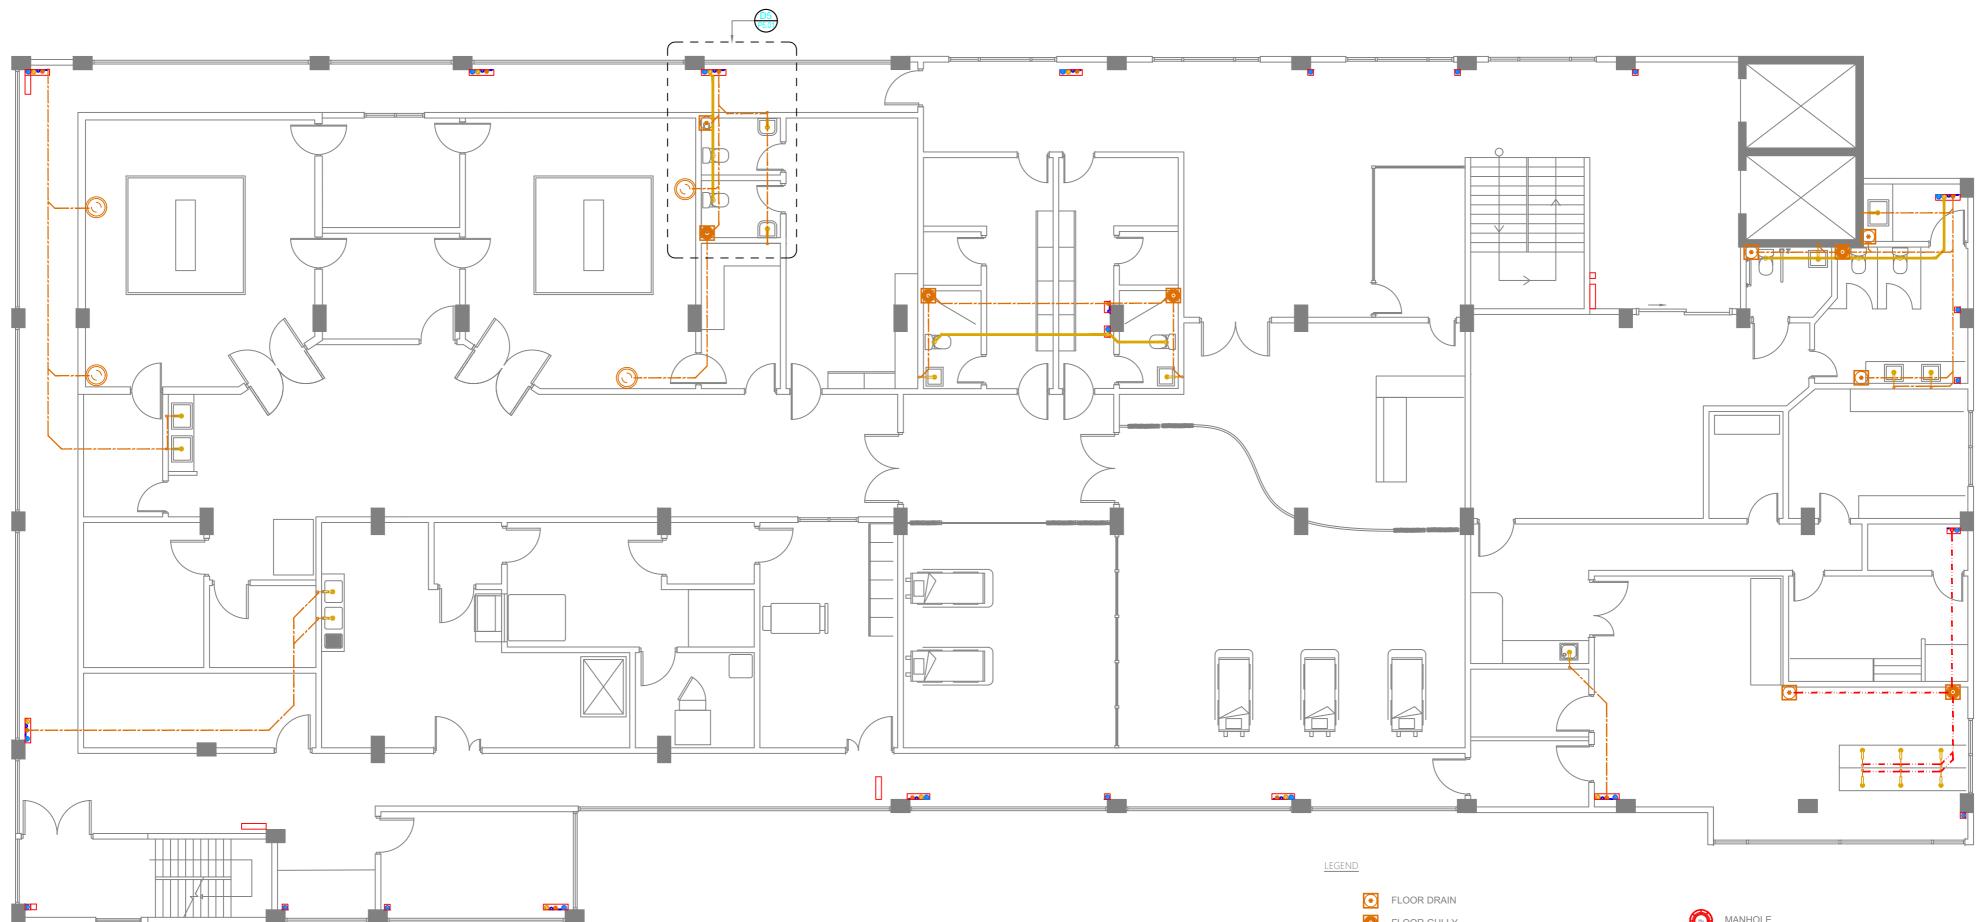

# WASTE WATER PLAN | DETAIL

SCALE 1:50

DETAIL 5

DETAIL 3

DETAIL 6

| RIPTION | DATE | APPR | SHEET IDENTIFICATION |
|---------|------|------|----------------------|
|         |      |      | NUMBER               |
|         |      |      |                      |
|         |      |      | P5 01                |
|         |      |      | 10.01                |
|         |      |      |                      |
|         |      |      | SHEET TITLE          |
|         |      |      | 16                   |