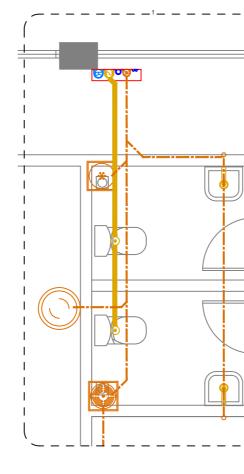

- ---- 12Ø HOT WATER SUPPLY PIPES RUNNING ABOVE FALSE CEILING

- 20Ø COLD WATER SUPPLY PIPES RUNNING IN WALL
- 20Ø COLD WATER SUPPLY PIPES RUNNING ABOVE FALSE CEILING ---- 12Ø HOT WATER SUPPLY PIPES RUNNING ABOVE FALSE CEILING
- 25Ø GROUND WATER SUPPLY (GWS) PIPE
- - 16Ø RAIN WATER SUPPLY (RWS) PIPES

- ( U) 200L FLOOR STANDING WATER HEATER
- (L1) 100L WALL-HUNG WATER HEATER
- 40Ø HOT WATER SUPPLY PIPES RUNNING UNDERGROUND
- 12Ø HOT WATER SUPPLY PIPES RUNNING IN WALL
- ---- 12Ø HOT WATER SUPPLY PIPES RUNNING ABOVE FALSE CEILING

- INSTANT WATER HEATER ABOVE FALSE CEILING
- GATE VALVE
- RISE IN WALL
- S DROP IN WALL
- MWSC METER
- → 25Ø COLD WATER SUPPLY PIPES RUNNING UNDERGROUND 20Ø COLD WATER SUPPLY PIPES RUNNING IN WALL
- 20Ø COLD WATER SUPPLY PIPES RUNNING ABOVE FALSE CEILING
- ---- 12Ø HOT WATER SUPPLY PIPES RUNNING ABOVE FALSE CEILING
- 25Ø GROUND WATER SUPPLY (GWS) PIPE - - - 16Ø RAIN WATER SUPPLY (RWS) PIPES

- ×0 16Ø COLD WATER SUPPLY TO HEAD SHOWER
- 20Ø COLD WATER SUPPLY & 20Ø HOT WATER SUPPLY TO BEDPAN
- (22 16Ø COLD WATER SUPPLY & 12Ø HOT WATER SUPPLY TO SCRUB

|                                                                                                                                                                                                                                                                  | PROJECT TITLE<br>R.UNGOOFAARU REGIONAL HOSPITAL EXTENSION |
|------------------------------------------------------------------------------------------------------------------------------------------------------------------------------------------------------------------------------------------------------------------|-----------------------------------------------------------|
| MTCC<br>MALDIVES TRANSPORT &<br>CONTRACTING COMPANY PLC                                                                                                                                                                                                          | DRAWING TITLE                                             |
| SURVEY, DESIGN AND DEVELOPMENT SECTION<br>CONSTRUCTION AND PROJECTS MANAGEMENT DEPARTMENT,<br>MTCC TOWER, BODU THAKUMFFANU MAGU, MALE 20181,<br>REPUBLIC OF MALDIVES,<br>PHONE:+ (960) 332 6822, FAX:+ (960) 333 2835<br>E-NAIL: design_development()mtcc.com.mv | AS GIVEN                                                  |

| WATER SUPPLY TO TUB FAUCET |  |
|----------------------------|--|
| PPLY                       |  |
| _                          |  |

| R |  |  |  |
|---|--|--|--|
|   |  |  |  |

- – 16Ø RAIN WATER SUPPLY (RWS) PIPES

- 16Ø COLD WATER SUPPLY & 12Ø HOT WATER SUPPLY TO SCRUB SINK

|                                                                                                                                              | PROJECT TITLE<br>R.UNGOOFAARU REGIONAL HOSPITAL EXTENSION | CLIENT & ADDRESS<br>MINISTRY OF HEALTH | DESIGN ARCHITECT:<br>SURVEYING, DESIGN AND DEVE | ELOPMENT SECTION                      |                  | REV | DESCRIPT |
|----------------------------------------------------------------------------------------------------------------------------------------------|-----------------------------------------------------------|----------------------------------------|-------------------------------------------------|---------------------------------------|------------------|-----|----------|
| MTCC<br>MALDIVES TRANSPORT &                                                                                                                 |                                                           |                                        | ENGINEER:<br>IBRAHIM THOAM                      | STRUCTURAL CHECKER:<br>ABDULLA RAMEEZ |                  |     |          |
| CONTRACTING COMPANY PLC                                                                                                                      | DRAWING TITLE                                             | PROJECT LOCATION                       | ARCHITECT:                                      | ARCHITECTURAL CHECKER:                | PAPER SCALE      |     |          |
| SURVEY, DESIGN AND DEVELOPMENT SECTION<br>CONSTRUCTION AND PROJECTS MANGEMENT DEPARTMENT,<br>MTCC TOWER, BODU THAKURUFAANU MAGU, MALE 20181. | AS GIVEN                                                  | R.UNGOOFAARU                           | AMINATH ZOONA                                   | IRUFAAN WAHEED                        | A3 AS GVN        |     |          |
| REPUBLIC OF MALDIVES,<br>PHONE:+(960) 332 6822 FAX: +(960) 333 2835<br>E-MAIL: design.development@mtcc.com.mv                                |                                                           |                                        | DRAWN BY:<br>RASSAM MOHMED                      | CHECKED BY:<br>HASSAN SHAHULAN        | DATE<br>16-07-20 |     |          |