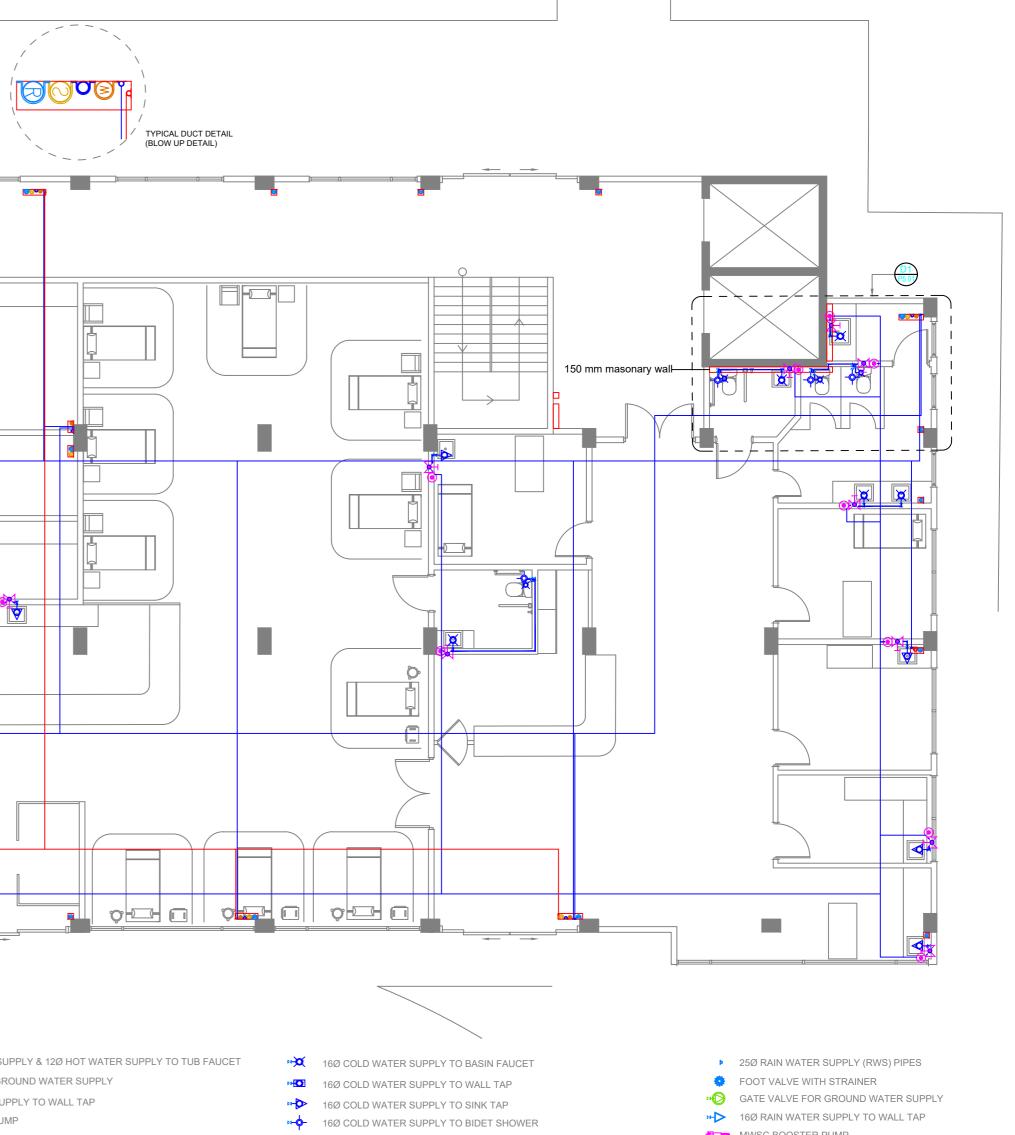

- ---- 12Ø HOT WATER SUPPLY PIPES RUNNING ABOVE FALSE CEILING

- 20Ø COLD WATER SUPPLY PIPES RUNNING IN WALL
- 20Ø COLD WATER SUPPLY PIPES RUNNING ABOVE FALSE CEILING ---- 12Ø HOT WATER SUPPLY PIPES RUNNING ABOVE FALSE CEILING
- 25Ø GROUND WATER SUPPLY (GWS) PIPE
- - 16Ø RAIN WATER SUPPLY (RWS) PIPES

DATE APPR SHEET IDENTIFICATION NUMBER P1.01 SHEET TITLE 09

|                                                                                                                                                               | PROJECT TITLE<br>R. UNGOOFAARU REGIONAL HOSPITAL EXTENSION | CLIENT & ADDRESS<br>MINISTRY OF HEALTH | DESIGN ARCHITECT:<br>SURVEYING, DESIGN AND DEVELOPMEN | IT SECTION                               |                          | REV | DESCRIPTION | DATE APPR | SHEET IDENTIFICATION<br>NUMBER |
|---------------------------------------------------------------------------------------------------------------------------------------------------------------|------------------------------------------------------------|----------------------------------------|-------------------------------------------------------|------------------------------------------|--------------------------|-----|-------------|-----------|--------------------------------|
| MTCC<br>MALDIVES TRANSPORT &                                                                                                                                  |                                                            |                                        | ENGINEER:<br>IBRAHIM THOAM                            | STRUCTURAL CHECKER:<br>ABDULLA RAMEEZ    |                          |     |             |           | P1.02                          |
| CONTRACTING COMPANY PLC<br>SURVEY DESIGN AND DEVELOPMENT SECTION                                                                                              | DRAWING TITLE<br>T AS GIVEN                                | PROJECT LOCATION<br>R.UNGOOFAARU       | ARCHITECT:<br>AMINATH ZOONA                           | ARCHITECTURAL CHECKER:<br>IRUFAAN WAHEED | PAPER SCALE<br>A3 AS GVN |     |             |           |                                |
| MTCC TOWER, BODU THAKURUFANU MAGU, MALE 2018<br>REPUBLIC OF MALDIVES,<br>PHONE:+(960) 332 6822,FAX: +(960) 333 2835<br>E-MAIL: design.development@mtcc.com.mv |                                                            |                                        | DRAWN BY:<br>RASSAM MOHMED                            | CHECKED BY:<br>HASSAN SHAHULAN           | DATE<br>16-07-20         |     |             |           | SHEET TITLE<br>10              |

- ( U) 200L FLOOR STANDING WATER HEATER
- (L1) 100L WALL-HUNG WATER HEATER
- 40Ø HOT WATER SUPPLY PIPES RUNNING UNDERGROUND
- 12Ø HOT WATER SUPPLY PIPES RUNNING IN WALL
- ---- 12Ø HOT WATER SUPPLY PIPES RUNNING ABOVE FALSE CEILING

- INSTANT WATER HEATER ABOVE FALSE CEILING
- GATE VALVE
- RISE IN WALL
- S DROP IN WALL
- MWSC METER
- → 25Ø COLD WATER SUPPLY PIPES RUNNING UNDERGROUND 20Ø COLD WATER SUPPLY PIPES RUNNING IN WALL
- 20Ø COLD WATER SUPPLY PIPES RUNNING ABOVE FALSE CEILING
- ---- 12Ø HOT WATER SUPPLY PIPES RUNNING ABOVE FALSE CEILING
- 25Ø GROUND WATER SUPPLY (GWS) PIPE - - - 16Ø RAIN WATER SUPPLY (RWS) PIPES

- ×0 16Ø COLD WATER SUPPLY TO HEAD SHOWER
- 20Ø COLD WATER SUPPLY & 20Ø HOT WATER SUPPLY TO BEDPAN
- (22 16Ø COLD WATER SUPPLY & 12Ø HOT WATER SUPPLY TO SCRUB

|                                                                                                                                                                                                                                                                  | PROJECT TITLE<br>R.UNGOOFAARU REGIONAL HOSPITAL EXTENSION |
|------------------------------------------------------------------------------------------------------------------------------------------------------------------------------------------------------------------------------------------------------------------|-----------------------------------------------------------|
| MTCC<br>MALDIVES TRANSPORT &<br>CONTRACTING COMPANY PLC                                                                                                                                                                                                          | DRAWING TITLE                                             |
| SURVEY, DESIGN AND DEVELOPMENT SECTION<br>CONSTRUCTION AND PROJECTS MANAGEMENT DEPARTMENT,<br>MTCC TOWER, BODU THAKUMFFANU MAGU, MALE 20181,<br>REPUBLIC OF MALDIVES,<br>PHONE:+ (960) 332 6822, FAX:+ (960) 333 2835<br>E-NAIL: design_development()mtcc.com.mv | AS GIVEN                                                  |

| WATER SUPPLY TO TUB FAUCET |  |
|----------------------------|--|
| PPLY                       |  |
| _                          |  |

| R |  |  |  |
|---|--|--|--|
|   |  |  |  |

- – 16Ø RAIN WATER SUPPLY (RWS) PIPES

- 16Ø COLD WATER SUPPLY & 12Ø HOT WATER SUPPLY TO SCRUB SINK

|                                                                                                                                              | PROJECT TITLE<br>R.UNGOOFAARU REGIONAL HOSPITAL EXTENSION | CLIENT & ADDRESS<br>MINISTRY OF HEALTH | DESIGN ARCHITECT:<br>SURVEYING, DESIGN AND DEVE | ELOPMENT SECTION                      |                  | REV | DESCRIPT |
|----------------------------------------------------------------------------------------------------------------------------------------------|-----------------------------------------------------------|----------------------------------------|-------------------------------------------------|---------------------------------------|------------------|-----|----------|
| MTCC<br>MALDIVES TRANSPORT &                                                                                                                 |                                                           |                                        | ENGINEER:<br>IBRAHIM THOAM                      | STRUCTURAL CHECKER:<br>ABDULLA RAMEEZ |                  |     |          |
| CONTRACTING COMPANY PLC                                                                                                                      | DRAWING TITLE                                             | PROJECT LOCATION                       | ARCHITECT:                                      | ARCHITECTURAL CHECKER:                | PAPER SCALE      |     |          |
| SURVEY, DESIGN AND DEVELOPMENT SECTION<br>CONSTRUCTION AND PROJECTS MANGEMENT DEPARTMENT,<br>MTCC TOWER, BODU THAKURUFAANU MAGU, MALE 20181. | AS GIVEN                                                  | R.UNGOOFAARU                           | AMINATH ZOONA                                   | IRUFAAN WAHEED                        | A3 AS GVN        |     |          |
| REPUBLIC OF MALDIVES,<br>PHONE:+(960) 332 6822 FAX: +(960) 333 2835<br>E-MAIL: design.development@mtcc.com.mv                                |                                                           |                                        | DRAWN BY:<br>RASSAM MOHMED                      | CHECKED BY:<br>HASSAN SHAHULAN        | DATE<br>16-07-20 |     |          |