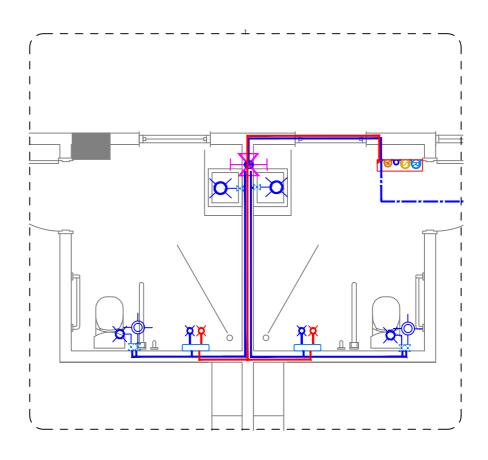

- ---- 12Ø HOT WATER SUPPLY PIPES RUNNING ABOVE FALSE CEILING

- 20Ø COLD WATER SUPPLY PIPES RUNNING IN WALL
- 20Ø COLD WATER SUPPLY PIPES RUNNING ABOVE FALSE CEILING ---- 12Ø HOT WATER SUPPLY PIPES RUNNING ABOVE FALSE CEILING
- 25Ø GROUND WATER SUPPLY (GWS) PIPE
- - 16Ø RAIN WATER SUPPLY (RWS) PIPES

- ( U) 200L FLOOR STANDING WATER HEATER
- (L1) 100L WALL-HUNG WATER HEATER
- 40Ø HOT WATER SUPPLY PIPES RUNNING UNDERGROUND
- 12Ø HOT WATER SUPPLY PIPES RUNNING IN WALL
- ---- 12Ø HOT WATER SUPPLY PIPES RUNNING ABOVE FALSE CEILING

- INSTANT WATER HEATER ABOVE FALSE CEILING
- GATE VALVE
- RISE IN WALL
- S DROP IN WALL
- MWSC METER
- → 25Ø COLD WATER SUPPLY PIPES RUNNING UNDERGROUND 20Ø COLD WATER SUPPLY PIPES RUNNING IN WALL
- 20Ø COLD WATER SUPPLY PIPES RUNNING ABOVE FALSE CEILING
- ---- 12Ø HOT WATER SUPPLY PIPES RUNNING ABOVE FALSE CEILING
- 25Ø GROUND WATER SUPPLY (GWS) PIPE - - - 16Ø RAIN WATER SUPPLY (RWS) PIPES

- ×0 16Ø COLD WATER SUPPLY TO HEAD SHOWER
- 20Ø COLD WATER SUPPLY & 20Ø HOT WATER SUPPLY TO BEDPAN
- (22 16Ø COLD WATER SUPPLY & 12Ø HOT WATER SUPPLY TO SCRUB

|                                                                                                                                                                                                                                                                  | PROJECT TITLE<br>R.UNGOOFAARU REGIONAL HOSPITAL EXTENSION |
|------------------------------------------------------------------------------------------------------------------------------------------------------------------------------------------------------------------------------------------------------------------|-----------------------------------------------------------|
| MTCC<br>MALDIVES TRANSPORT &<br>CONTRACTING COMPANY PLC                                                                                                                                                                                                          | DRAWING TITLE                                             |
| SURVEY, DESIGN AND DEVELOPMENT SECTION<br>CONSTRUCTION AND PROJECTS MANAGEMENT DEPARTMENT,<br>MTCC TOWER, BODU THAKUMFFANU MAGU, MALE 20181,<br>REPUBLIC OF MALDIVES,<br>PHONE:+ (960) 332 6822, FAX:+ (960) 333 2835<br>E-NAIL: design_development()mtcc.com.mv | AS GIVEN                                                  |

| WATER SUPPLY TO TUB FAUCET |  |
|----------------------------|--|
| PPLY                       |  |
| _                          |  |

| R |  |  |  |
|---|--|--|--|
|   |  |  |  |

- – 16Ø RAIN WATER SUPPLY (RWS) PIPES

- 16Ø COLD WATER SUPPLY & 12Ø HOT WATER SUPPLY TO SCRUB SINK

|                                                                                                                                              | PROJECT TITLE<br>R.UNGOOFAARU REGIONAL HOSPITAL EXTENSION | CLIENT & ADDRESS<br>MINISTRY OF HEALTH | DESIGN ARCHITECT:<br>SURVEYING, DESIGN AND DEVE | ELOPMENT SECTION                      |                  | REV | DESCRIPT |
|----------------------------------------------------------------------------------------------------------------------------------------------|-----------------------------------------------------------|----------------------------------------|-------------------------------------------------|---------------------------------------|------------------|-----|----------|
| MTCC<br>MALDIVES TRANSPORT &                                                                                                                 |                                                           |                                        | ENGINEER:<br>IBRAHIM THOAM                      | STRUCTURAL CHECKER:<br>ABDULLA RAMEEZ |                  |     |          |
| CONTRACTING COMPANY PLC                                                                                                                      | DRAWING TITLE                                             | PROJECT LOCATION                       | ARCHITECT:                                      | ARCHITECTURAL CHECKER:                | PAPER SCALE      |     |          |
| SURVEY, DESIGN AND DEVELOPMENT SECTION<br>CONSTRUCTION AND PROJECTS MANGEMENT DEPARTMENT,<br>MTCC TOWER, BODU THAKURUFAANU MAGU, MALE 20181. | AS GIVEN                                                  | R.UNGOOFAARU                           | AMINATH ZOONA                                   | IRUFAAN WAHEED                        | A3 AS GVN        |     |          |
| REPUBLIC OF MALDIVES,<br>PHONE:+(960) 332 6822 FAX: +(960) 333 2835<br>E-MAIL: design.development@mtcc.com.mv                                |                                                           |                                        | DRAWN BY:<br>RASSAM MOHMED                      | CHECKED BY:<br>HASSAN SHAHULAN        | DATE<br>16-07-20 |     |          |