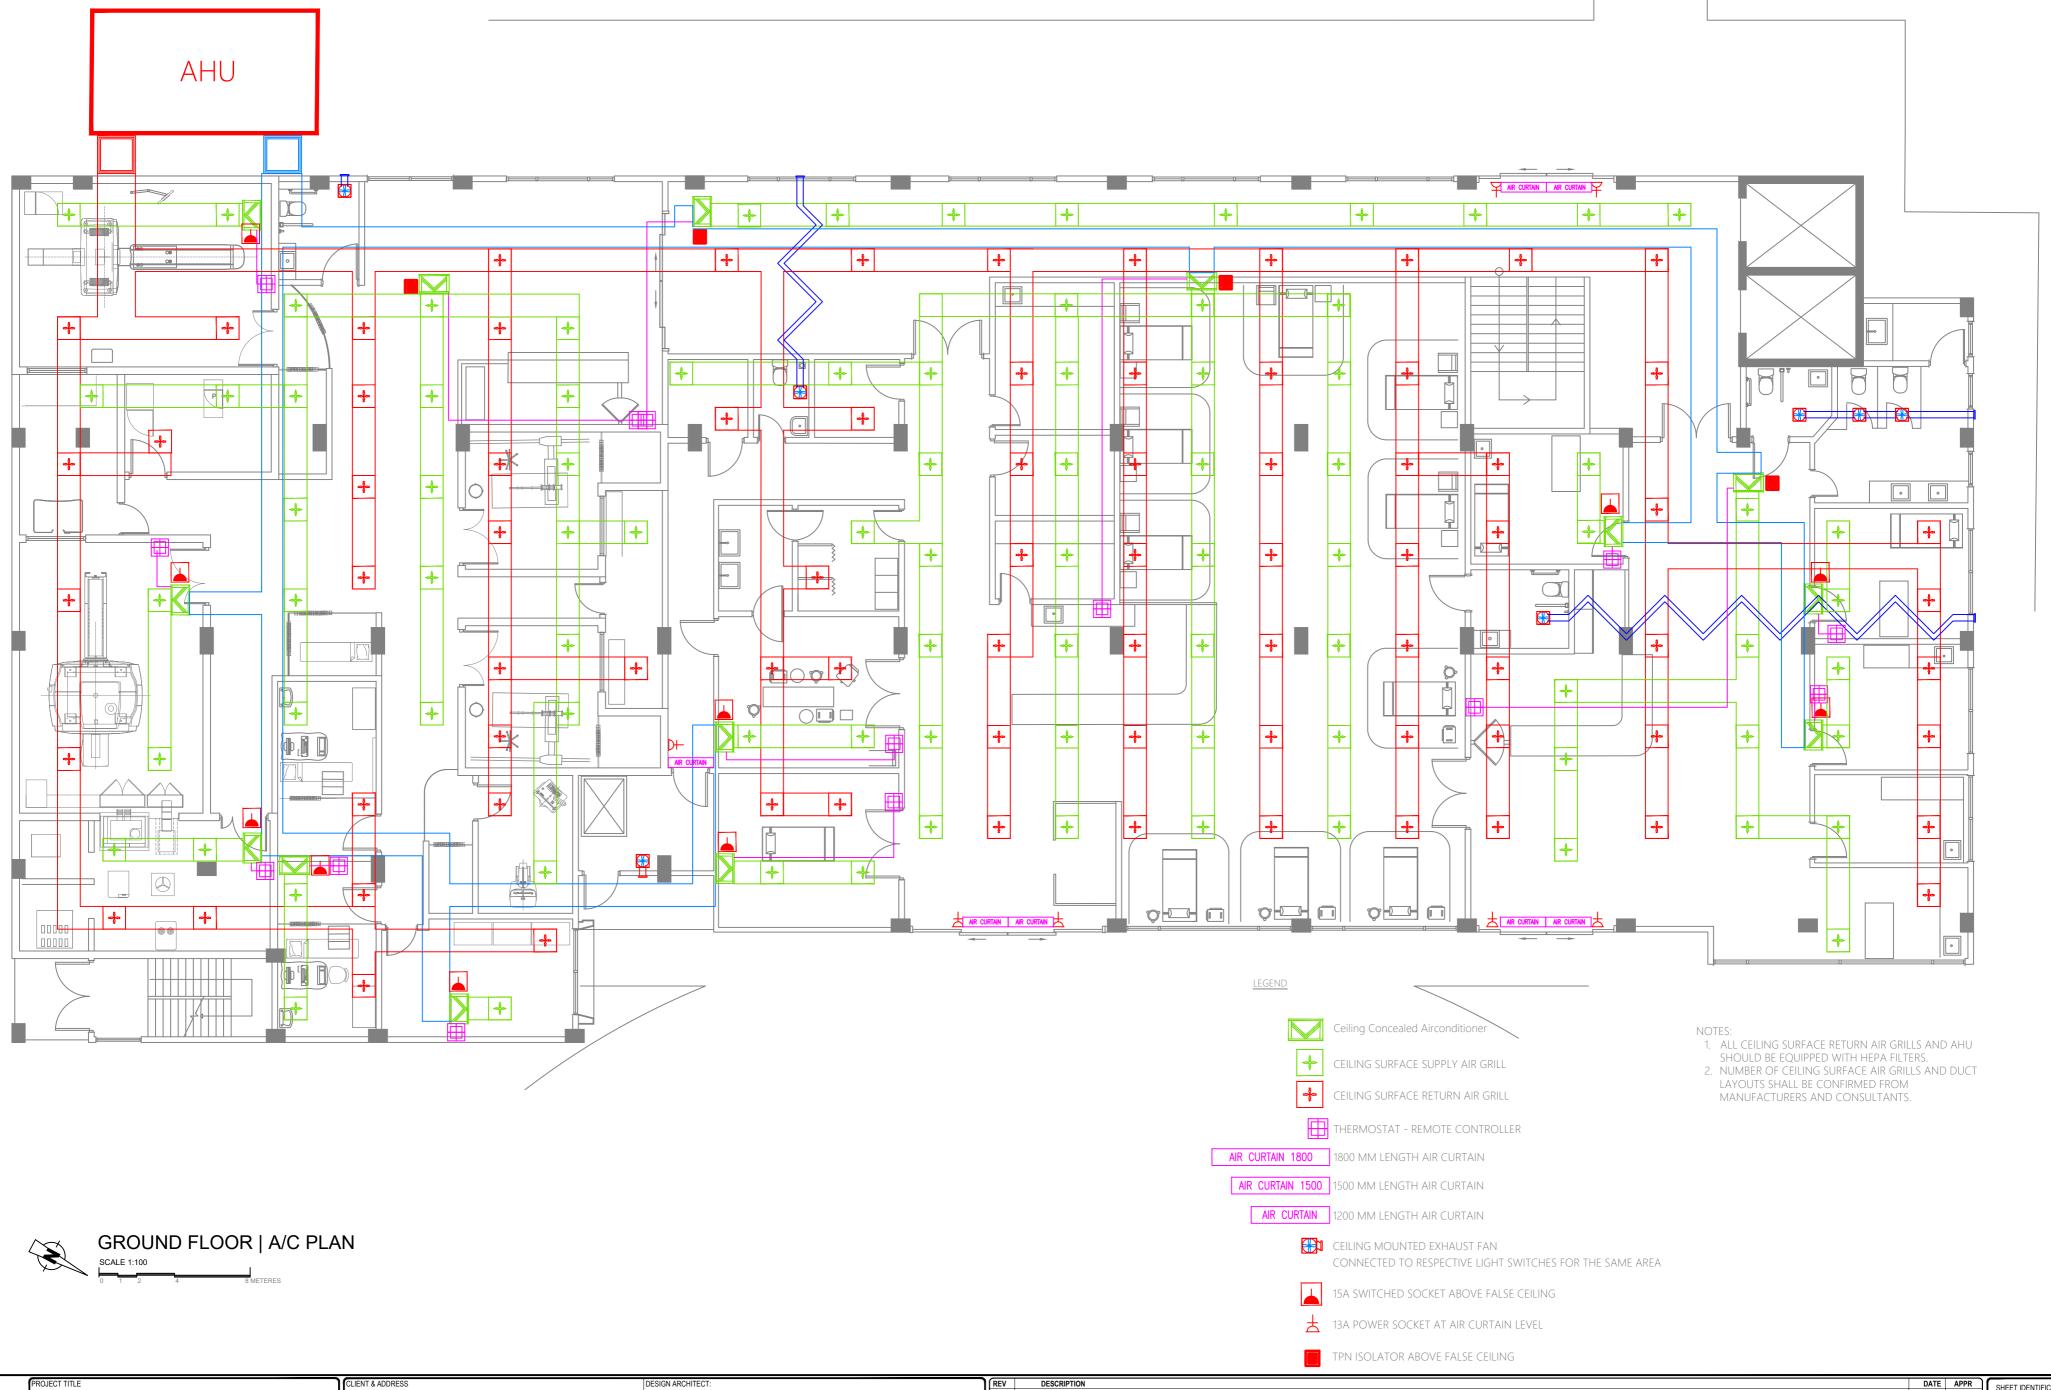

NOTES: 1. ALL CEILING SURFACE RETURN AIR GRILLS AND AHU

SHOULD BE EQUIPPED WITH HEPA FILTERS.

2. NUMBER OF CEILING SURFACE AIR GRILLS AND DUCT LAYOUTS SHALL BE CONFIRMED FROM MANUFACTURERS AND CONSULTANTS.