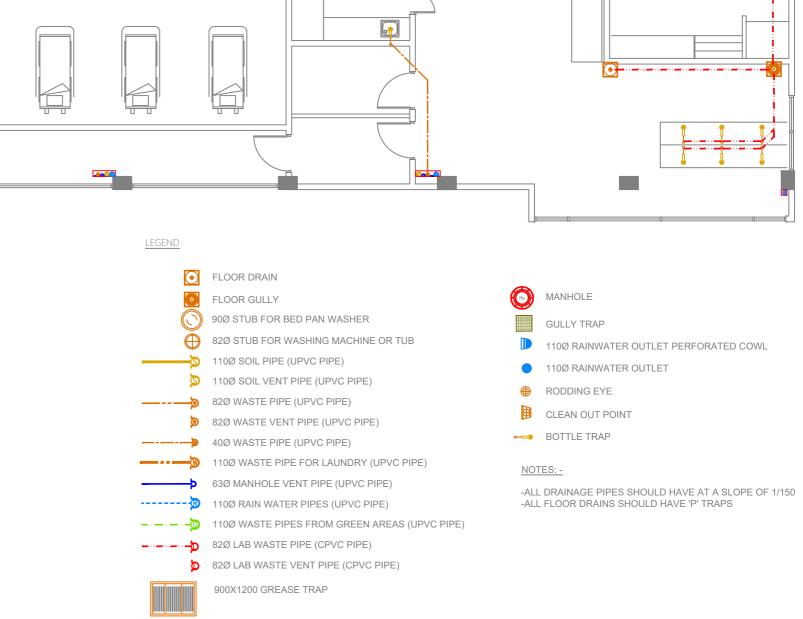

- 82Ø PVC DUCT FOR TEL./INTERNET CABLE LEAD IN BELOW GROUND SLAB 82Ø PVC DUCT FOR TV CABLE LEAD IN BELOW GROUND SLAB
- MAIN INCOMING CABLE FOR POWER IN 110Ø PVC DUCT BELOW GROUND SLAB
- <u>\</u> HDMI SOCKET
- $\triangle$  TELEPHONE EXTENSION
- TELEPHONE OUTLET
- COMPUTER NETWORK OUTLET
- TV SOCKET OUTLET
- EMERGENCY LIGHT
- IT DB IT DISTRIBUTION BOARD
- PBAX PRIVATE AUTOMATIC BRANCH EXCHANGE (PABX)
- ISB INTERNET SWITCHBOARD
- AREA COVERED BY SUB MAIN DISTRIBUTION BOARD
- AREA COVERED BY DISTRIBUTION BOARD

82Ø PVC DUCT FOR TEL./INTERNET CABLE LEAD IN BELOW GROUND SLAB 82Ø PVC DUCT FOR TV CABLE LEAD IN BELOW GROUND SLAB MAIN INCOMING CABLE FOR POWER IN 110Ø PVC DUCT BELOW GROUND SLAB 4 HDMI SOCKET

 $\triangle$  TELEPHONE EXTENSION

- TELEPHONE OUTLET
- COMPUTER NETWORK OUTLET
- TV SOCKET OUTLET EMERGENCY LIGHT
- IT DB IT DISTRIBUTION BOARD

PBAX PRIVATE AUTOMATIC BRANCH EXCHANGE (PABX)

ISB INTERNET SWITCHBOARD

Γ 

- AREA COVERED BY SUB MAIN DISTRIBUTION BOARD
- AREA COVERED BY DISTRIBUTION BOARD

- 82Ø PVC DUCT FOR TEL./INTERNET CABLE LEAD IN BELOW GROUND SLAB
- 82Ø PVC DUCT FOR TV CABLE LEAD IN BELOW GROUND SLAB
- MAIN INCOMING CABLE FOR POWER IN 110Ø PVC DUCT BELOW GROUND SLAB
- $\triangle$  TELEPHONE EXTENSION
- TELEPHONE OUTLET
- COMPUTER NETWORK OUTLET
- TV SOCKET OUTLET
- EMERGENCY LIGHT
- IT DB IT DISTRIBUTION BOARD
- PBAX PRIVATE AUTOMATIC BRANCH EXCHANGE (PABX)
- ISB INTERNET SWITCHBOARD
- AREA COVERED BY SUB MAIN DISTRIBUTION BOARD
- AREA COVERED BY DISTRIBUTION BOARD