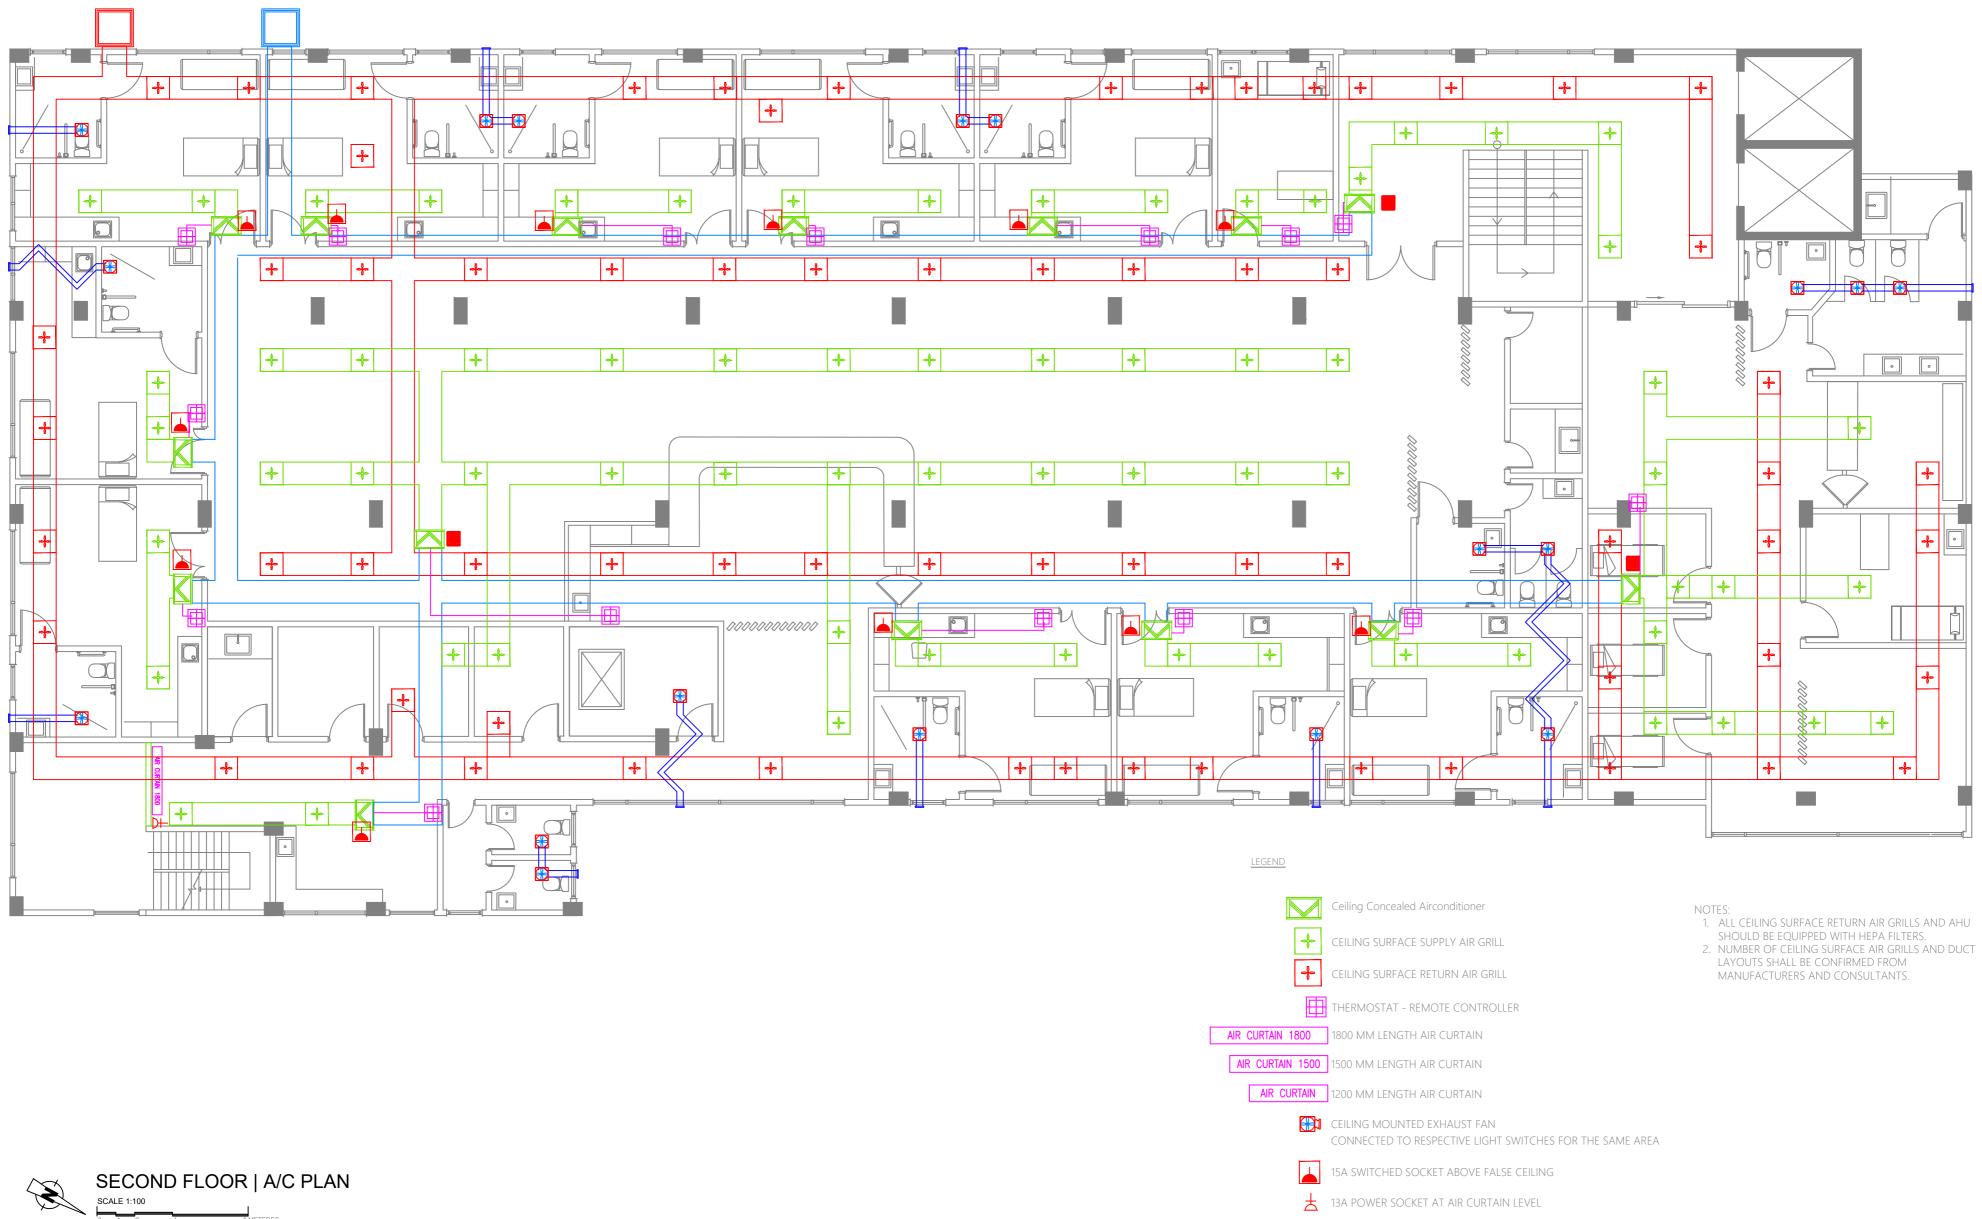

NOTES: 1. ALL CEILING SURFACE RETURN AIR GRILLS AND AHU

SHOULD BE EQUIPPED WITH HEPA FILTERS.

2. NUMBER OF CEILING SURFACE AIR GRILLS AND DUCT LAYOUTS SHALL BE CONFIRMED FROM MANUFACTURERS AND CONSULTANTS.