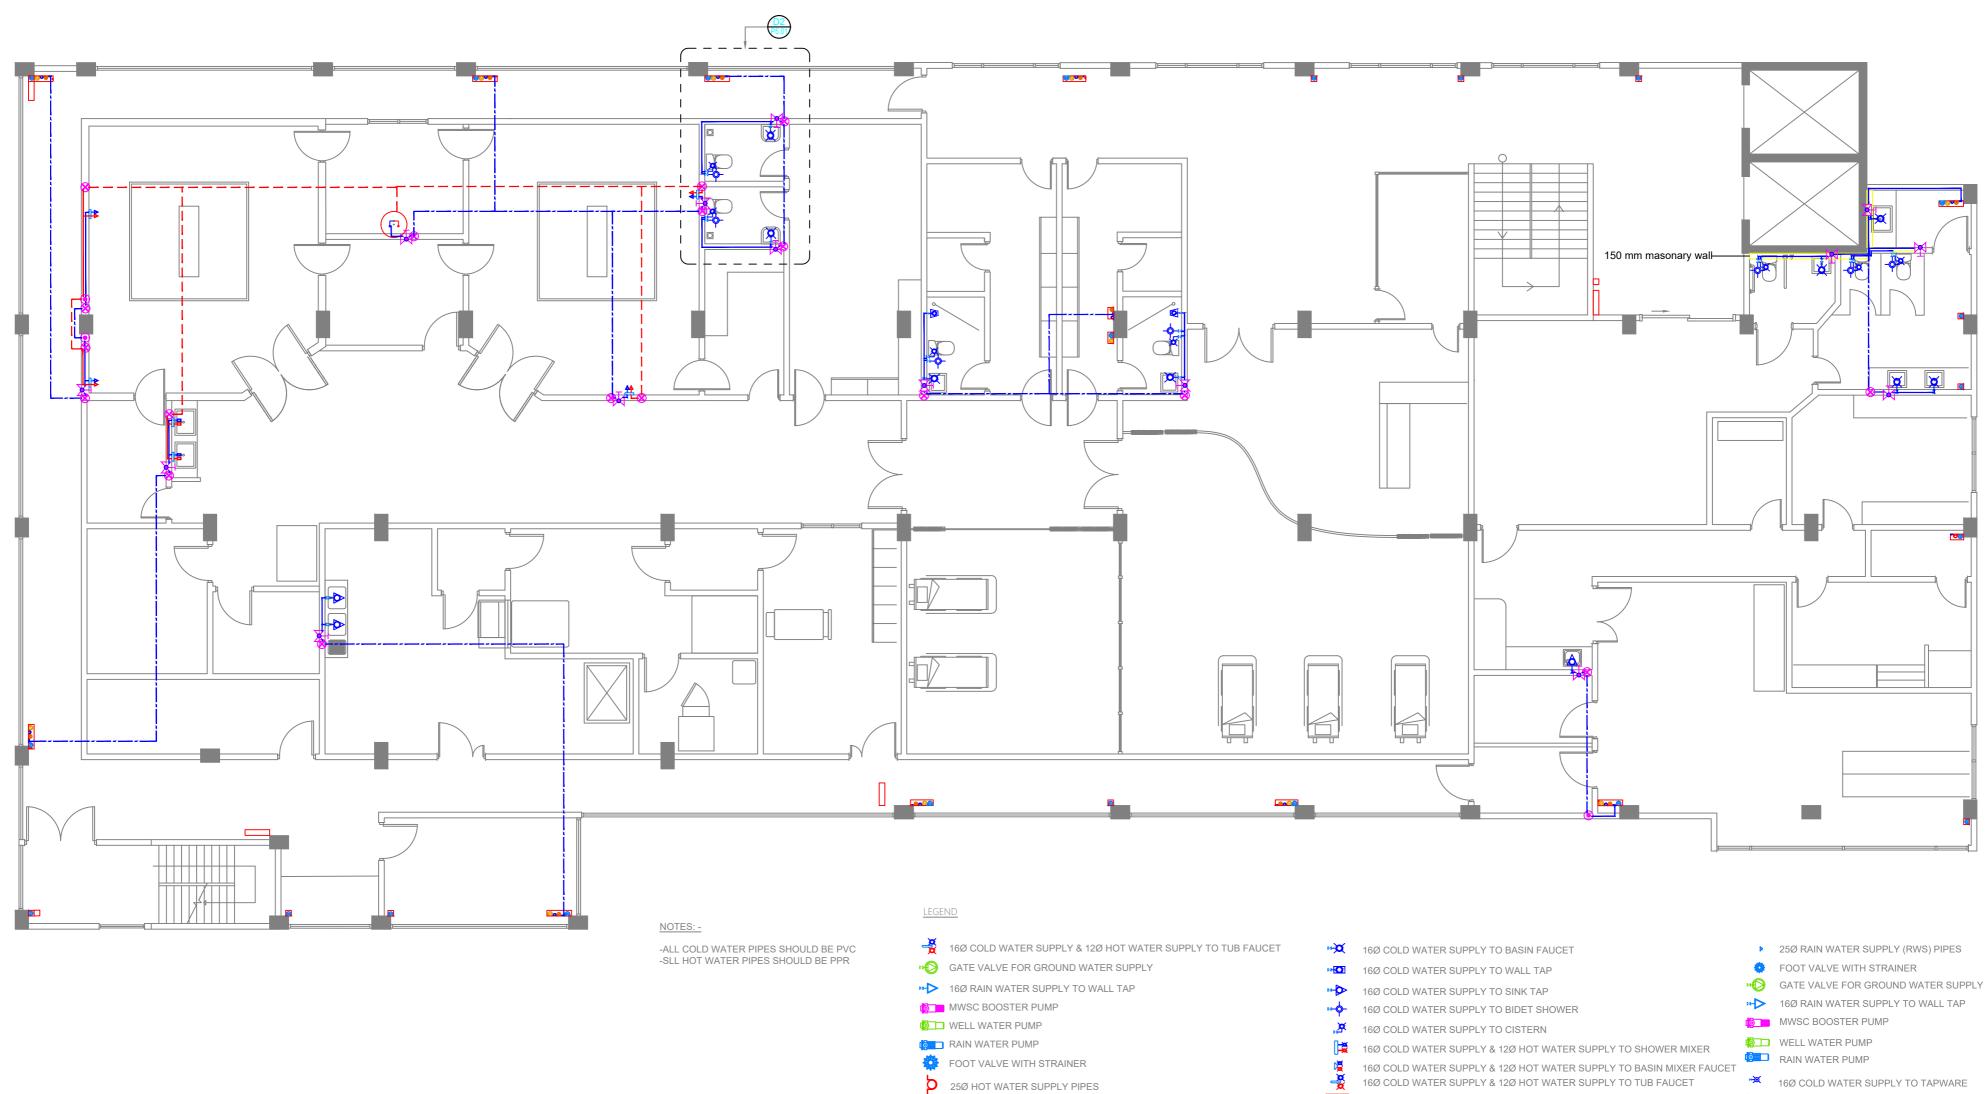

- ---- 12Ø HOT WATER SUPPLY PIPES RUNNING ABOVE FALSE CEILING

- 20Ø COLD WATER SUPPLY PIPES RUNNING IN WALL
- 20Ø COLD WATER SUPPLY PIPES RUNNING ABOVE FALSE CEILING ---- 12Ø HOT WATER SUPPLY PIPES RUNNING ABOVE FALSE CEILING
- 25Ø GROUND WATER SUPPLY (GWS) PIPE
- - 16Ø RAIN WATER SUPPLY (RWS) PIPES

- ( U) 200L FLOOR STANDING WATER HEATER
- (L1) 100L WALL-HUNG WATER HEATER
- 40Ø HOT WATER SUPPLY PIPES RUNNING UNDERGROUND
- 12Ø HOT WATER SUPPLY PIPES RUNNING IN WALL
- ---- 12Ø HOT WATER SUPPLY PIPES RUNNING ABOVE FALSE CEILING

- INSTANT WATER HEATER ABOVE FALSE CEILING
- GATE VALVE
- RISE IN WALL
- S DROP IN WALL
- MWSC METER
- → 25Ø COLD WATER SUPPLY PIPES RUNNING UNDERGROUND 20Ø COLD WATER SUPPLY PIPES RUNNING IN WALL
- 20Ø COLD WATER SUPPLY PIPES RUNNING ABOVE FALSE CEILING
- ---- 12Ø HOT WATER SUPPLY PIPES RUNNING ABOVE FALSE CEILING
- 25Ø GROUND WATER SUPPLY (GWS) PIPE - - - 16Ø RAIN WATER SUPPLY (RWS) PIPES

- ×0 16Ø COLD WATER SUPPLY TO HEAD SHOWER
- 20Ø COLD WATER SUPPLY & 20Ø HOT WATER SUPPLY TO BEDPAN
- (22 16Ø COLD WATER SUPPLY & 12Ø HOT WATER SUPPLY TO SCRUB

|                                                                                                                                                                                                                                                                  | PROJECT TITLE<br>R.UNGOOFAARU REGIONAL HOSPITAL EXTENSION |
|------------------------------------------------------------------------------------------------------------------------------------------------------------------------------------------------------------------------------------------------------------------|-----------------------------------------------------------|
| MTCC<br>MALDIVES TRANSPORT &<br>CONTRACTING COMPANY PLC                                                                                                                                                                                                          | DRAWING TITLE                                             |
| SURVEY, DESIGN AND DEVELOPMENT SECTION<br>CONSTRUCTION AND PROJECTS MANAGEMENT DEPARTMENT,<br>MTCC TOWER, BODU THAKUMFFANU MAGU, MALE 20181,<br>REPUBLIC OF MALDIVES,<br>PHONE:+ (960) 332 6822, FAX:+ (960) 333 2835<br>E-NAIL: design_development()mtcc.com.mv | AS GIVEN                                                  |

| WATER SUPPLY TO TUB FAUCET |  |
|----------------------------|--|
| PPLY                       |  |
| _                          |  |

| R |  |  |  |
|---|--|--|--|
|   |  |  |  |

- – 16Ø RAIN WATER SUPPLY (RWS) PIPES

- 16Ø COLD WATER SUPPLY & 12Ø HOT WATER SUPPLY TO SCRUB SINK

|                                                                                                                                              | PROJECT TITLE<br>R.UNGOOFAARU REGIONAL HOSPITAL EXTENSION | CLIENT & ADDRESS<br>MINISTRY OF HEALTH | DESIGN ARCHITECT:<br>SURVEYING, DESIGN AND DEVE | ELOPMENT SECTION                      |                  | REV | DESCRIPT |
|----------------------------------------------------------------------------------------------------------------------------------------------|-----------------------------------------------------------|----------------------------------------|-------------------------------------------------|---------------------------------------|------------------|-----|----------|
| MTCC<br>MALDIVES TRANSPORT &                                                                                                                 |                                                           |                                        | ENGINEER:<br>IBRAHIM THOAM                      | STRUCTURAL CHECKER:<br>ABDULLA RAMEEZ |                  |     |          |
| CONTRACTING COMPANY PLC                                                                                                                      | DRAWING TITLE                                             | PROJECT LOCATION                       | ARCHITECT:                                      | ARCHITECTURAL CHECKER:                | PAPER SCALE      |     |          |
| SURVEY, DESIGN AND DEVELOPMENT SECTION<br>CONSTRUCTION AND PROJECTS MANGEMENT DEPARTMENT,<br>MTCC TOWER, BODU THAKURUFAANU MAGU, MALE 20181. | AS GIVEN                                                  | R.UNGOOFAARU                           | AMINATH ZOONA                                   | IRUFAAN WAHEED                        | A3 AS GVN        |     |          |
| REPUBLIC OF MALDIVES,<br>PHONE:+(960) 332 6822 FAX: +(960) 333 2835<br>E-MAIL: design.development@mtcc.com.mv                                |                                                           |                                        | DRAWN BY:<br>RASSAM MOHMED                      | CHECKED BY:<br>HASSAN SHAHULAN        | DATE<br>16-07-20 |     |          |