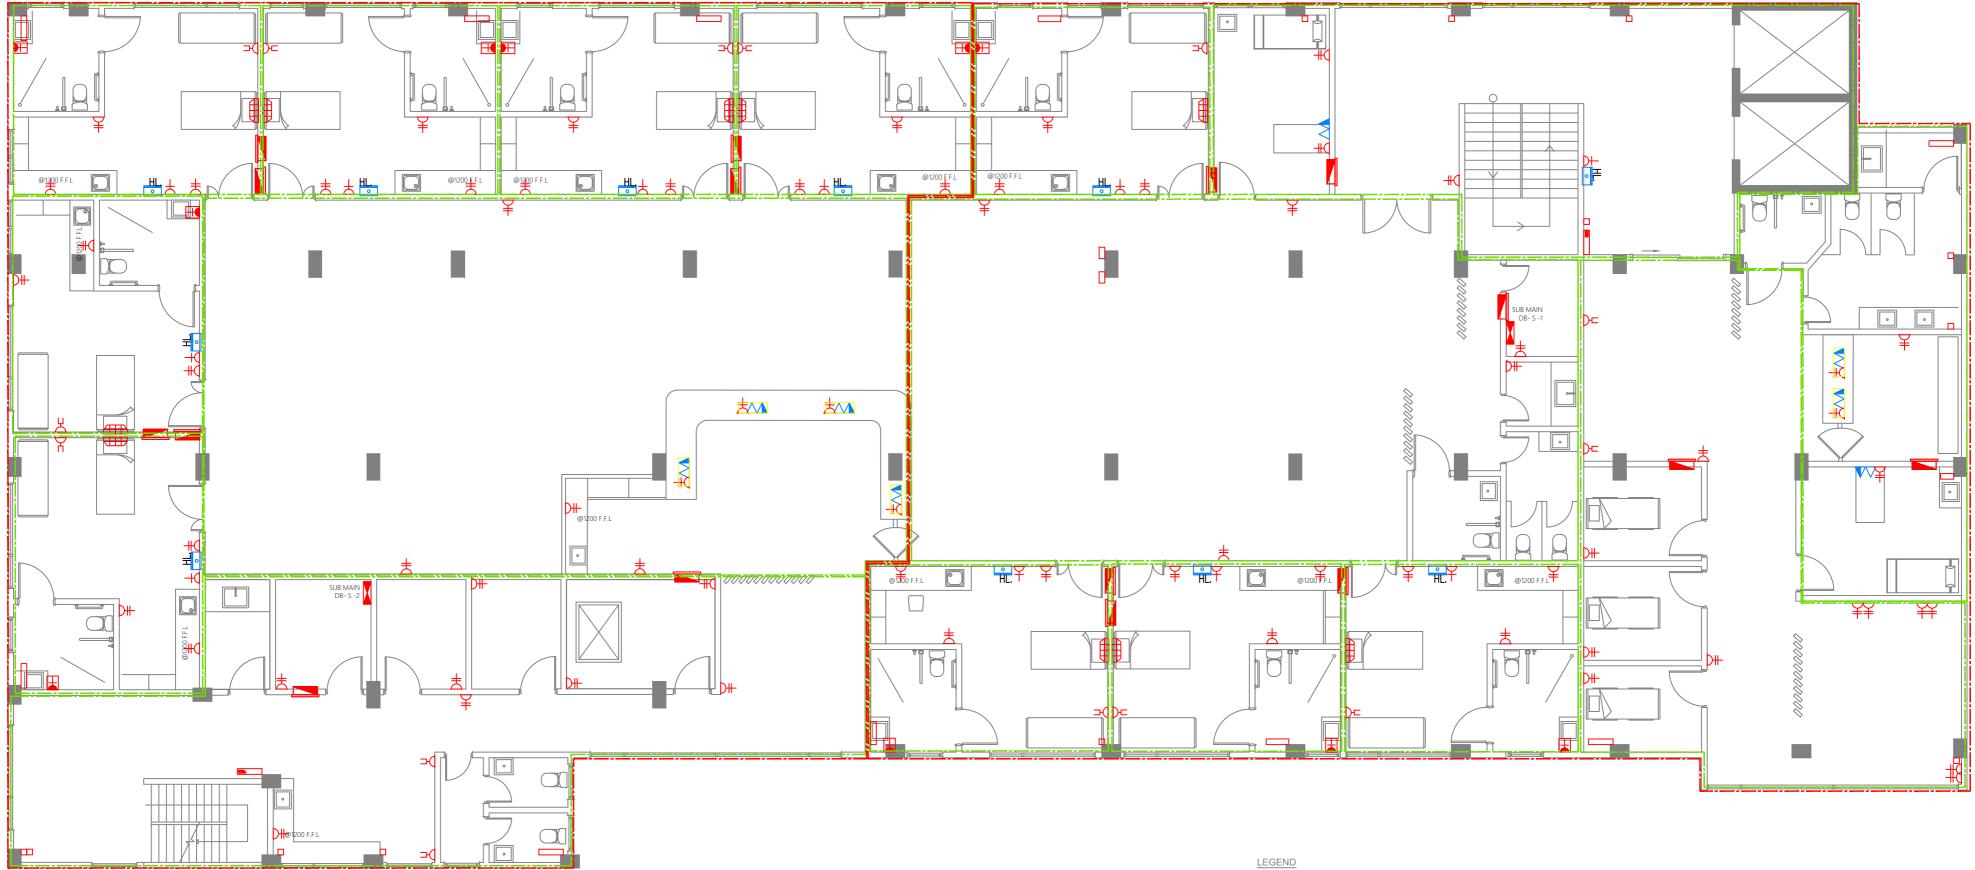

| <ul> <li>13A TWIN SOCKET</li> <li>13A TWIN SOCKET WITH USB PORTS</li> <li>15A SWITCH @ 1200MM FROM F.F.L.</li> <li>15A SOCKET IN POLYCARBONATE BOX</li> <li>15A POWER SOCKET</li> <li>SHAVER SOCKET FOR TOILETS ONLY AT 1000MM FROM F.F.L.</li> <li>4 POWER OUTLETS FOR VERTICAL HEADWALLS</li> <li>13A POWER SOCKET</li> <li>TPN ISOLATOR</li> </ul> |
|-------------------------------------------------------------------------------------------------------------------------------------------------------------------------------------------------------------------------------------------------------------------------------------------------------------------------------------------------------|
| TPN ISOLATOR                                                                                                                                                                                                                                                                                                                                          |
| DISTRIBUTION BOARD                                                                                                                                                                                                                                                                                                                                    |
| SUB MAIN DISTRIBUTION BOARD                                                                                                                                                                                                                                                                                                                           |

- 82Ø PVC DUCT FOR TEL./INTERNET CABLE LEAD IN BELOW GROUND SLAB 82Ø PVC DUCT FOR TV CABLE LEAD IN BELOW GROUND SLAB
- MAIN INCOMING CABLE FOR POWER IN 110Ø PVC DUCT BELOW GROUND SLAB
- <u>\</u> HDMI SOCKET
- $\triangle$  TELEPHONE EXTENSION
- TELEPHONE OUTLET
- COMPUTER NETWORK OUTLET
- TV SOCKET OUTLET
- EMERGENCY LIGHT
- IT DB IT DISTRIBUTION BOARD
- PBAX PRIVATE AUTOMATIC BRANCH EXCHANGE (PABX)
- ISB INTERNET SWITCHBOARD
- AREA COVERED BY SUB MAIN DISTRIBUTION BOARD
- AREA COVERED BY DISTRIBUTION BOARD

| 13A TWIN SOCKET<br>13A TWIN SOCKET WITH USB PORTS<br>15A SWITCH @ 1200MM FROM F.F.L.<br>15A SOCKET IN POLYCARBONATE BOX                |
|----------------------------------------------------------------------------------------------------------------------------------------|
| 15A POWER SOCKET<br>SHAVER SOCKET FOR TOILETS ONLY AT 1000MM FROM F.F.L.<br>4 POWER OUTLETS FOR VERTICAL HEADWALLS<br>13A POWER SOCKET |
| TPN ISOLATOR<br>DISTRIBUTION BOARD<br>SUB MAIN DISTRIBUTION BOARD                                                                      |

82Ø PVC DUCT FOR TEL./INTERNET CABLE LEAD IN BELOW GROUND SLAB 82Ø PVC DUCT FOR TV CABLE LEAD IN BELOW GROUND SLAB MAIN INCOMING CABLE FOR POWER IN 110Ø PVC DUCT BELOW GROUND SLAB 4 HDMI SOCKET

 $\triangle$  TELEPHONE EXTENSION

- TELEPHONE OUTLET
- COMPUTER NETWORK OUTLET
- TV SOCKET OUTLET EMERGENCY LIGHT
- IT DB IT DISTRIBUTION BOARD

PBAX PRIVATE AUTOMATIC BRANCH EXCHANGE (PABX)

ISB INTERNET SWITCHBOARD

Γ 

- AREA COVERED BY SUB MAIN DISTRIBUTION BOARD
- AREA COVERED BY DISTRIBUTION BOARD

## LEGEND

| 去 | 13A TWIN SOCKET                                      |
|---|------------------------------------------------------|
| Å | 13A TWIN SOCKET WITH USB PORTS                       |
| 6 | 15A SWITCH @ 1200MM FROM F.F.L.                      |
|   | 15A SOCKET IN POLYCARBONATE BOX                      |
|   | 15A POWER SOCKET                                     |
| H | SHAVER SOCKET FOR TOILETS ONLY AT 1000MM FROM F.F.L. |
|   | 4 POWER OUTLETS FOR VERTICAL HEADWALLS               |
| Ŧ | 13A POWER SOCKET                                     |
|   | TPN ISOLATOR                                         |
|   | DISTRIBUTION BOARD                                   |
|   | SUB MAIN DISTRIBUTION BOARD                          |
|   |                                                      |

- 82Ø PVC DUCT FOR TEL./INTERNET CABLE LEAD IN BELOW GROUND SLAB
- 82Ø PVC DUCT FOR TV CABLE LEAD IN BELOW GROUND SLAB
- MAIN INCOMING CABLE FOR POWER IN 110Ø PVC DUCT BELOW GROUND SLAB
- $\triangle$  TELEPHONE EXTENSION
- TELEPHONE OUTLET
- COMPUTER NETWORK OUTLET
- TV SOCKET OUTLET
- EMERGENCY LIGHT
- IT DB IT DISTRIBUTION BOARD
- PBAX PRIVATE AUTOMATIC BRANCH EXCHANGE (PABX)
- ISB INTERNET SWITCHBOARD
- AREA COVERED BY SUB MAIN DISTRIBUTION BOARD
- AREA COVERED BY DISTRIBUTION BOARD