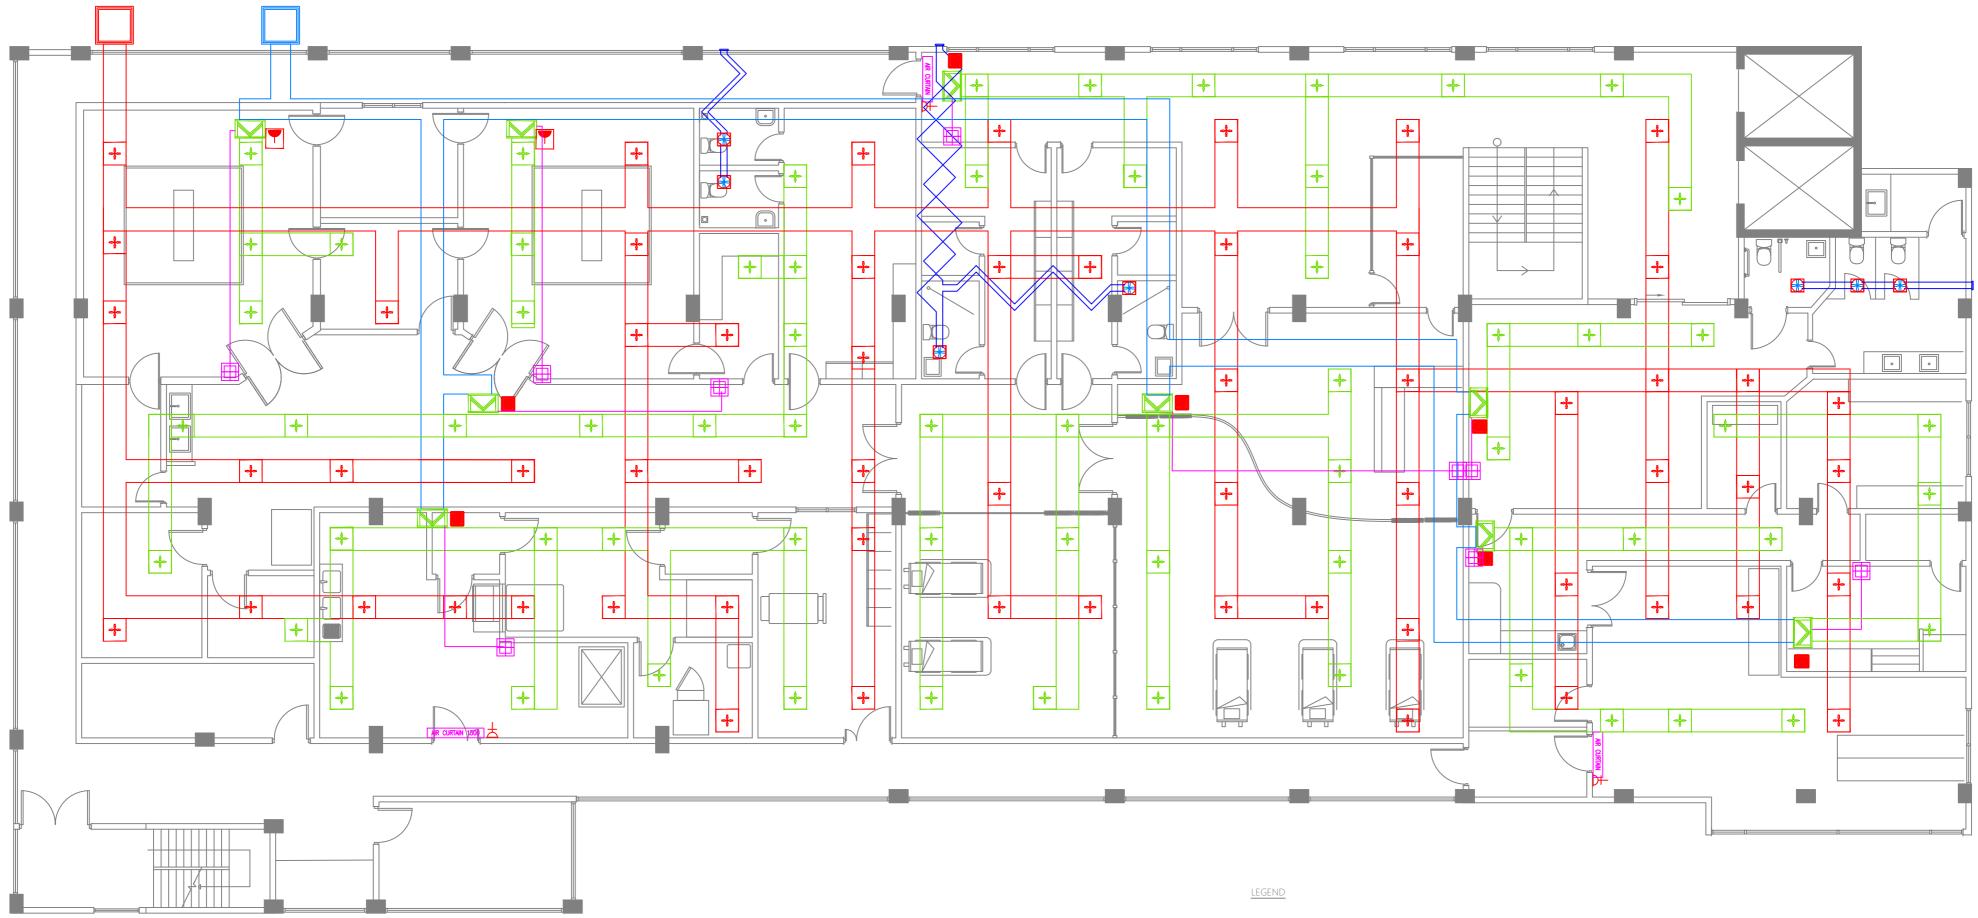

A RAMEEZ    |                |                 |     |             |
| PROJECT LOCATION<br>R.UNGOOFAARU       | ARCHITECT:<br>AMINATH ZOONA                            | ARCHITECTURAL CHECKER:<br>IRUFAAN WAHEED | PAPER<br>A3    | SCALE<br>AS GVN |     |             |
| DR                                     | DRAWN BY:<br>RASSAM MOHMED                             | CHECKED BY:<br>HASSAN SHAHULAN           | DATE<br>16-07- | 20              |     |             |

| DATE APPR | SHEET IDENTIFICATION |
|-----------|----------------------|
|           | NUMBER               |
|           | 1                    |
|           | I M1 01              |
|           |                      |
|           | 1                    |
|           | SHEET TITLE          |
|           | 17                   |







OJECT TITLE R.UNGOOFAARU REGIONAL HOSPITAL EXTENSION

AWING TITLE AS GIVEN

| ٦ | CLIENT & ADDRESS<br>MINISTRY OF HEALTH | DESIGN ARCHITECT:<br>SURVEYING, DESIGN AND DEVELOPMEN | IT SECTION                               |                          | REV | DESCRIPTION | DATE | APPR | SHEET IDENTIFICATION<br>NUMBER |
|---|----------------------------------------|-------------------------------------------------------|------------------------------------------|--------------------------|-----|-------------|------|------|--------------------------------|
|   |                                        | ENGINEER:<br>IBRAHIM THOAM                            | STRUCTURAL CHECKER:<br>ABDULLA RAMEEZ    |                          |     |             |      |      | M1 02