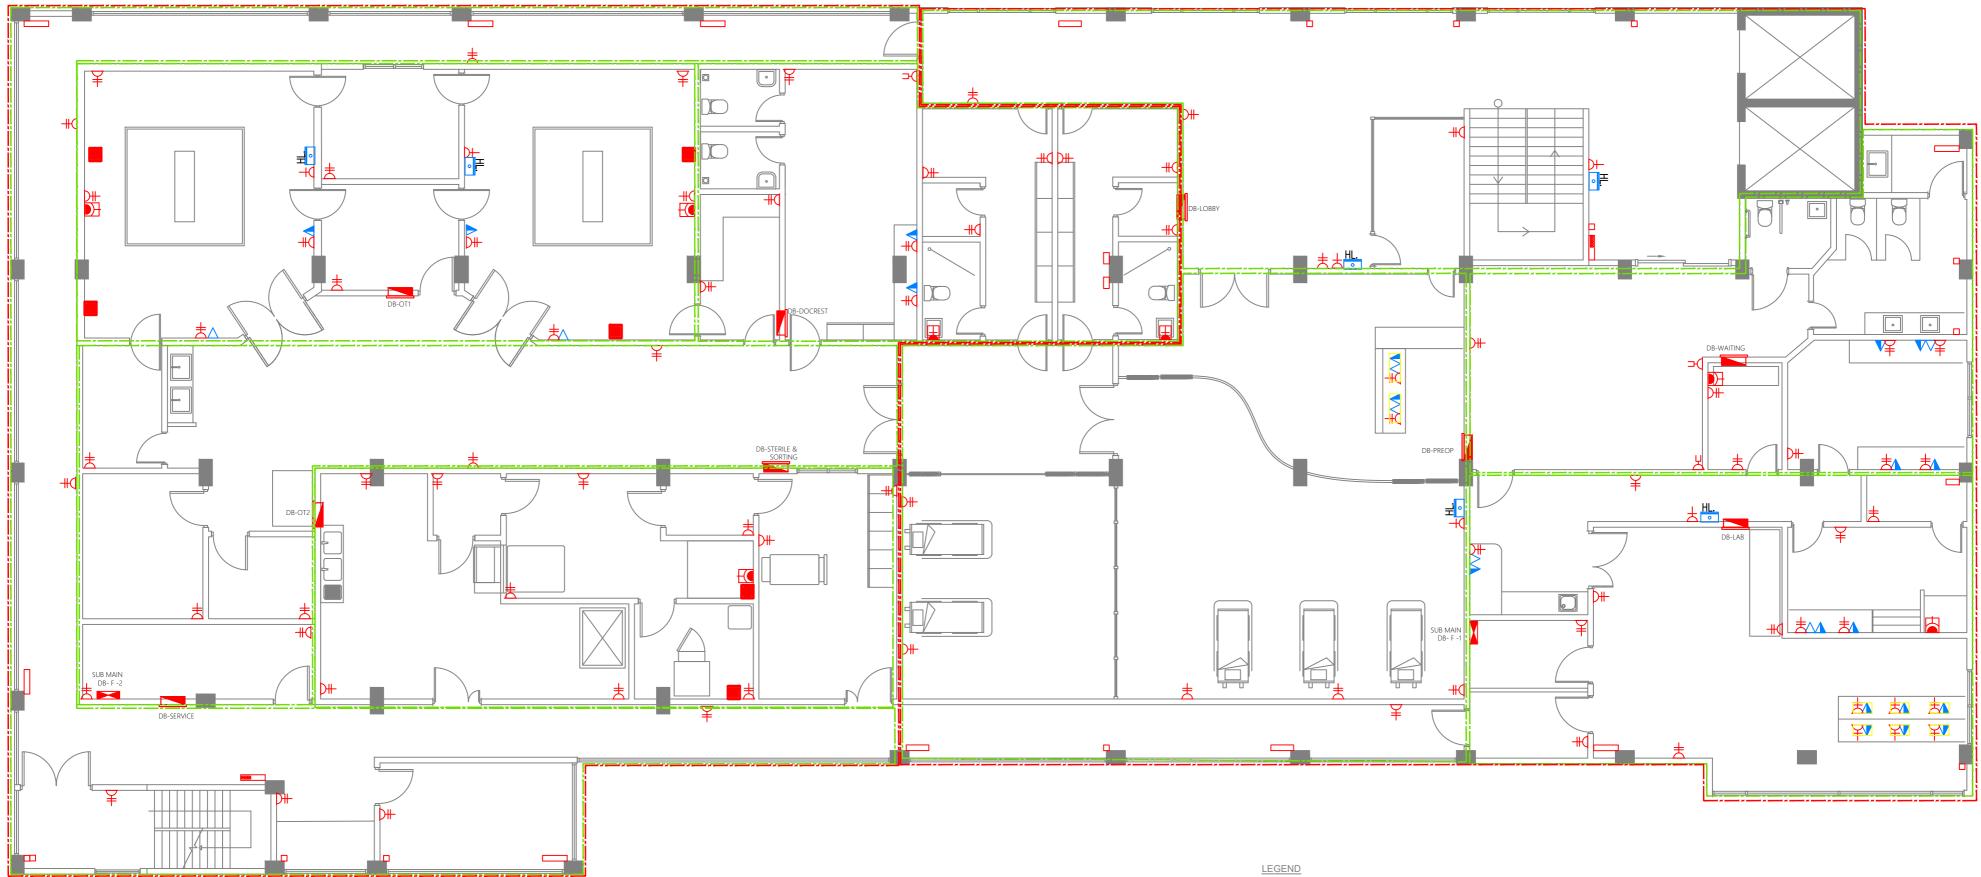

| <ul> <li>13A TWIN SOCKET</li> <li>13A TWIN SOCKET WITH USB PORTS</li> <li>15A SWITCH @ 1200MM FROM F.F.L.</li> <li>15A SOCKET IN POLYCARBONATE BOX</li> <li>15A POWER SOCKET</li> <li>SHAVER SOCKET FOR TOILETS ONLY AT 1000MM FROM F.F.L.</li> <li>4 POWER OUTLETS FOR VERTICAL HEADWALLS</li> <li>13A POWER SOCKET</li> <li>TPN ISOLATOR</li> </ul> |
|-------------------------------------------------------------------------------------------------------------------------------------------------------------------------------------------------------------------------------------------------------------------------------------------------------------------------------------------------------|
| TPN ISOLATOR                                                                                                                                                                                                                                                                                                                                          |
| DISTRIBUTION BOARD                                                                                                                                                                                                                                                                                                                                    |
| SUB MAIN DISTRIBUTION BOARD                                                                                                                                                                                                                                                                                                                           |

- 82Ø PVC DUCT FOR TEL./INTERNET CABLE LEAD IN BELOW GROUND SLAB 82Ø PVC DUCT FOR TV CABLE LEAD IN BELOW GROUND SLAB
- MAIN INCOMING CABLE FOR POWER IN 110Ø PVC DUCT BELOW GROUND SLAB
- <u>\</u> HDMI SOCKET
- $\triangle$  TELEPHONE EXTENSION
- TELEPHONE OUTLET
- COMPUTER NETWORK OUTLET
- TV SOCKET OUTLET
- EMERGENCY LIGHT
- IT DB IT DISTRIBUTION BOARD
- PBAX PRIVATE AUTOMATIC BRANCH EXCHANGE (PABX)
- ISB INTERNET SWITCHBOARD
- AREA COVERED BY SUB MAIN DISTRIBUTION BOARD
- AREA COVERED BY DISTRIBUTION BOARD

| 13A TWIN SOCKET<br>13A TWIN SOCKET WITH USB PORTS<br>15A SWITCH @ 1200MM FROM F.F.L.<br>15A SOCKET IN POLYCARBONATE BOX                |
|----------------------------------------------------------------------------------------------------------------------------------------|
| 15A POWER SOCKET<br>SHAVER SOCKET FOR TOILETS ONLY AT 1000MM FROM F.F.L.<br>4 POWER OUTLETS FOR VERTICAL HEADWALLS<br>13A POWER SOCKET |
| TPN ISOLATOR<br>DISTRIBUTION BOARD<br>SUB MAIN DISTRIBUTION BOARD                                                                      |

82Ø PVC DUCT FOR TEL./INTERNET CABLE LEAD IN BELOW GROUND SLAB 82Ø PVC DUCT FOR TV CABLE LEAD IN BELOW GROUND SLAB MAIN INCOMING CABLE FOR POWER IN 110Ø PVC DUCT BELOW GROUND SLAB 4 HDMI SOCKET

 $\triangle$  TELEPHONE EXTENSION

- TELEPHONE OUTLET
- COMPUTER NETWORK OUTLET
- TV SOCKET OUTLET EMERGENCY LIGHT
- IT DB IT DISTRIBUTION BOARD

PBAX PRIVATE AUTOMATIC BRANCH EXCHANGE (PABX)

ISB INTERNET SWITCHBOARD

Γ 

- AREA COVERED BY SUB MAIN DISTRIBUTION BOARD
- AREA COVERED BY DISTRIBUTION BOARD

## LEGEND

| 去 | 13A TWIN SOCKET                                      |
|---|------------------------------------------------------|
| Å | 13A TWIN SOCKET WITH USB PORTS                       |
| 6 | 15A SWITCH @ 1200MM FROM F.F.L.                      |
|   | 15A SOCKET IN POLYCARBONATE BOX                      |
|   | 15A POWER SOCKET                                     |
| H | SHAVER SOCKET FOR TOILETS ONLY AT 1000MM FROM F.F.L. |
|   | 4 POWER OUTLETS FOR VERTICAL HEADWALLS               |
| Ŧ | 13A POWER SOCKET                                     |
|   | TPN ISOLATOR                                         |
|   | DISTRIBUTION BOARD                                   |
|   | SUB MAIN DISTRIBUTION BOARD                          |
|   |                                                      |

- 82Ø PVC DUCT FOR TEL./INTERNET CABLE LEAD IN BELOW GROUND SLAB
- 82Ø PVC DUCT FOR TV CABLE LEAD IN BELOW GROUND SLAB
- MAIN INCOMING CABLE FOR POWER IN 110Ø PVC DUCT BELOW GROUND SLAB
- $\triangle$  TELEPHONE EXTENSION
- TELEPHONE OUTLET
- COMPUTER NETWORK OUTLET
- TV SOCKET OUTLET
- EMERGENCY LIGHT
- IT DB IT DISTRIBUTION BOARD
- PBAX PRIVATE AUTOMATIC BRANCH EXCHANGE (PABX)
- ISB INTERNET SWITCHBOARD
- AREA COVERED BY SUB MAIN DISTRIBUTION BOARD
- AREA COVERED BY DISTRIBUTION BOARD