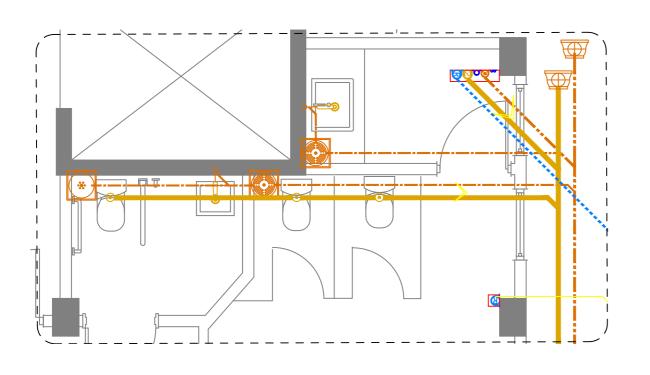

# WASTE WATER PLAN | DETAIL

SCALE 1:50

DETAIL 5

DETAIL 3

DETAIL 6

| RIPTION | DATE | APPR | SHEET IDENTIFICATION |
|---------|------|------|----------------------|
|         |      |      | NUMBER               |
|         |      |      |                      |
|         |      |      | P5 01                |
|         |      |      | 10.01                |
|         |      |      |                      |
|         |      |      | SHEET TITLE          |
|         |      |      | 16                   |