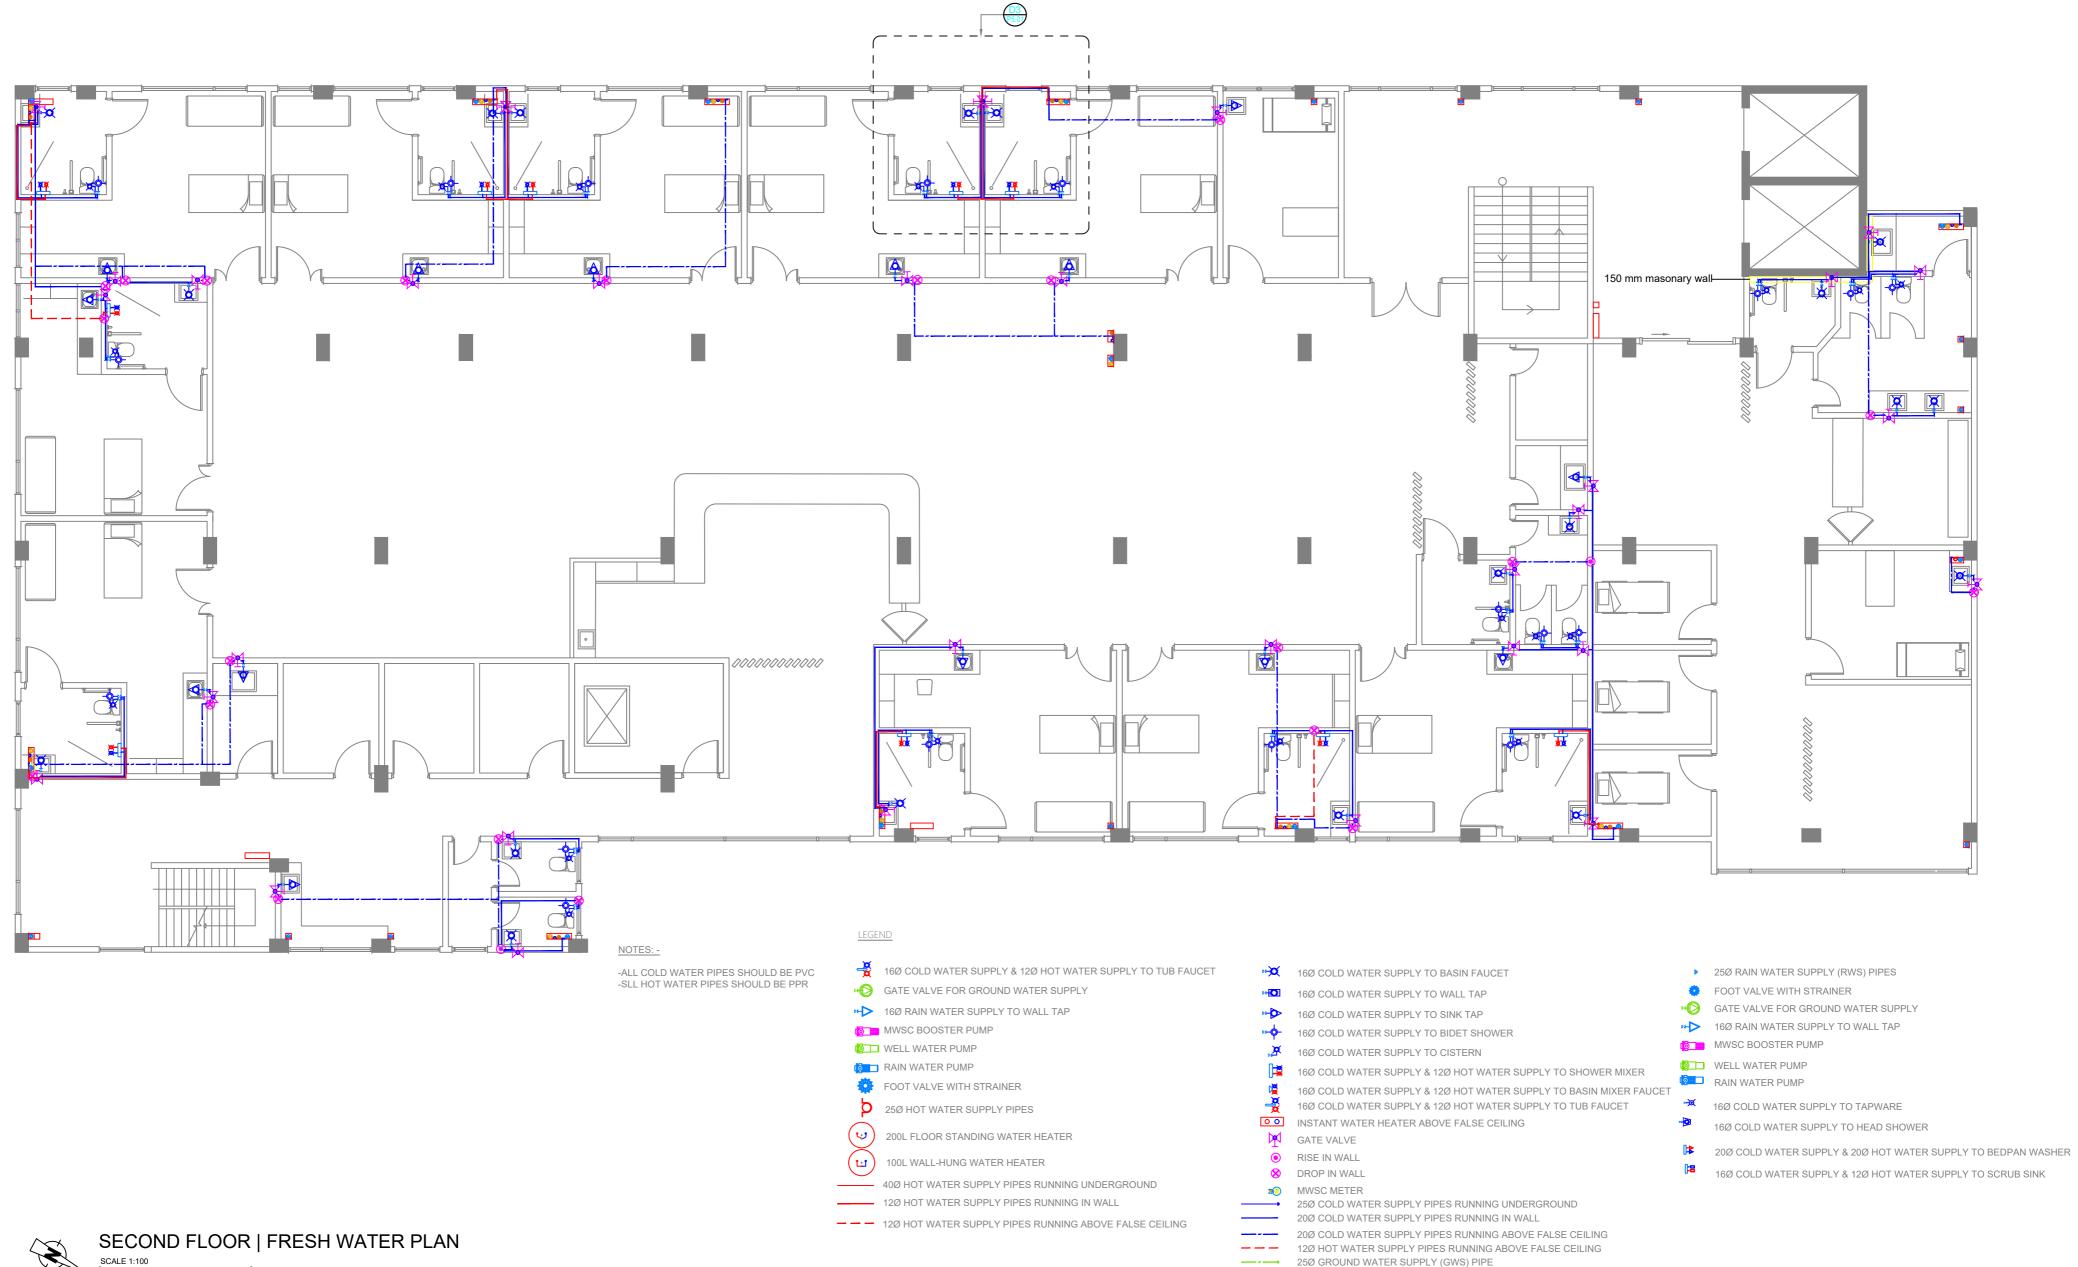

- ---- 12Ø HOT WATER SUPPLY PIPES RUNNING ABOVE FALSE CEILING

- 20Ø COLD WATER SUPPLY PIPES RUNNING IN WALL
- 20Ø COLD WATER SUPPLY PIPES RUNNING ABOVE FALSE CEILING ---- 12Ø HOT WATER SUPPLY PIPES RUNNING ABOVE FALSE CEILING
- 25Ø GROUND WATER SUPPLY (GWS) PIPE
- - 16Ø RAIN WATER SUPPLY (RWS) PIPES

- ( U) 200L FLOOR STANDING WATER HEATER
- (L1) 100L WALL-HUNG WATER HEATER
- 40Ø HOT WATER SUPPLY PIPES RUNNING UNDERGROUND
- 12Ø HOT WATER SUPPLY PIPES RUNNING IN WALL
- ---- 12Ø HOT WATER SUPPLY PIPES RUNNING ABOVE FALSE CEILING

- INSTANT WATER HEATER ABOVE FALSE CEILING
- GATE VALVE
- RISE IN WALL
- S DROP IN WALL
- MWSC METER
- → 25Ø COLD WATER SUPPLY PIPES RUNNING UNDERGROUND 20Ø COLD WATER SUPPLY PIPES RUNNING IN WALL
- 20Ø COLD WATER SUPPLY PIPES RUNNING ABOVE FALSE CEILING
- ---- 12Ø HOT WATER SUPPLY PIPES RUNNING ABOVE FALSE CEILING
- 25Ø GROUND WATER SUPPLY (GWS) PIPE - - - 16Ø RAIN WATER SUPPLY (RWS) PIPES

- ×0 16Ø COLD WATER SUPPLY TO HEAD SHOWER
- 20Ø COLD WATER SUPPLY & 20Ø HOT WATER SUPPLY TO BEDPAN
- (22 16Ø COLD WATER SUPPLY & 12Ø HOT WATER SUPPLY TO SCRUB

|                                                                                                                                                                                                                                                                  | PROJECT TITLE<br>R.UNGOOFAARU REGIONAL HOSPITAL EXTENSION |
|------------------------------------------------------------------------------------------------------------------------------------------------------------------------------------------------------------------------------------------------------------------|-----------------------------------------------------------|
| MTCC<br>MALDIVES TRANSPORT &<br>CONTRACTING COMPANY PLC                                                                                                                                                                                                          | DRAWING TITLE                                             |
| SURVEY, DESIGN AND DEVELOPMENT SECTION<br>CONSTRUCTION AND PROJECTS MANAGEMENT DEPARTMENT,<br>MTCC TOWER, BODU THAKUMFFANU MAGU, MALE 20181,<br>REPUBLIC OF MALDIVES,<br>PHONE:+ (960) 332 6822, FAX:+ (960) 333 2835<br>E-NAIL: design_development()mtcc.com.mv | AS GIVEN                                                  |

| WATER SUPPLY TO TUB FAUCET |  |
|----------------------------|--|
| PPLY                       |  |
| _                          |  |

| R |  |  |  |
|---|--|--|--|
|   |  |  |  |

- – 16Ø RAIN WATER SUPPLY (RWS) PIPES

- 16Ø COLD WATER SUPPLY & 12Ø HOT WATER SUPPLY TO SCRUB SINK

|                                                                                                                                              | PROJECT TITLE<br>R.UNGOOFAARU REGIONAL HOSPITAL EXTENSION | CLIENT & ADDRESS<br>MINISTRY OF HEALTH | DESIGN ARCHITECT:<br>SURVEYING, DESIGN AND DEVE | ELOPMENT SECTION                      |                  | REV | DESCRIPT |
|----------------------------------------------------------------------------------------------------------------------------------------------|-----------------------------------------------------------|----------------------------------------|-------------------------------------------------|---------------------------------------|------------------|-----|----------|
| MTCC<br>MALDIVES TRANSPORT &                                                                                                                 |                                                           |                                        | ENGINEER:<br>IBRAHIM THOAM                      | STRUCTURAL CHECKER:<br>ABDULLA RAMEEZ |                  |     |          |
| CONTRACTING COMPANY PLC                                                                                                                      | DRAWING TITLE                                             | PROJECT LOCATION                       | ARCHITECT:                                      | ARCHITECTURAL CHECKER:                | PAPER SCALE      |     |          |
| SURVEY, DESIGN AND DEVELOPMENT SECTION<br>CONSTRUCTION AND PROJECTS MANGEMENT DEPARTMENT,<br>MTCC TOWER, BODU THAKURUFAANU MAGU, MALE 20181. | AS GIVEN                                                  | R.UNGOOFAARU                           | AMINATH ZOONA                                   | IRUFAAN WAHEED                        | A3 AS GVN        |     |          |
| REPUBLIC OF MALDIVES,<br>PHONE:+(960) 332 6822 FAX: +(960) 333 2835<br>E-MAIL: design.development@mtcc.com.mv                                |                                                           |                                        | DRAWN BY:<br>RASSAM MOHMED                      | CHECKED BY:<br>HASSAN SHAHULAN        | DATE<br>16-07-20 |     |          |