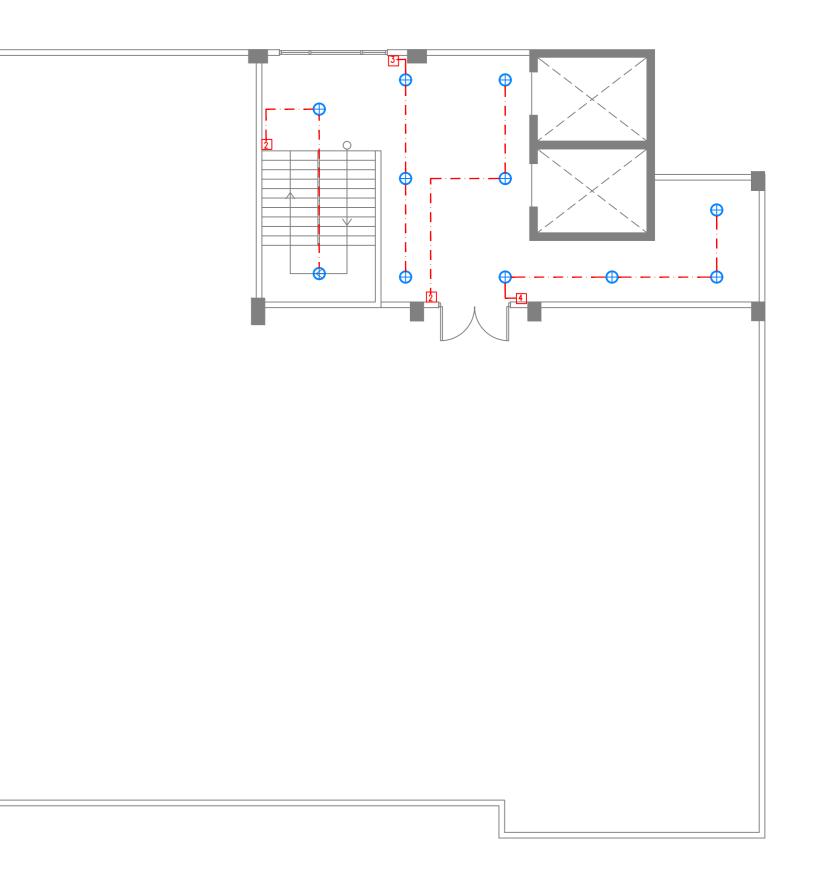

| <ul> <li>13A TWIN SOCKET</li> <li>13A TWIN SOCKET WITH USB PORTS</li> <li>15A SWITCH @ 1200MM FROM F.F.L.</li> <li>15A SOCKET IN POLYCARBONATE BOX</li> <li>15A POWER SOCKET</li> <li>SHAVER SOCKET FOR TOILETS ONLY AT 1000MM FROM F.F.L.</li> <li>4 POWER OUTLETS FOR VERTICAL HEADWALLS</li> <li>13A POWER SOCKET</li> <li>TPN ISOLATOR</li> </ul> |
|-------------------------------------------------------------------------------------------------------------------------------------------------------------------------------------------------------------------------------------------------------------------------------------------------------------------------------------------------------|
| TPN ISOLATOR                                                                                                                                                                                                                                                                                                                                          |
| DISTRIBUTION BOARD                                                                                                                                                                                                                                                                                                                                    |
| SUB MAIN DISTRIBUTION BOARD                                                                                                                                                                                                                                                                                                                           |

- 82Ø PVC DUCT FOR TEL./INTERNET CABLE LEAD IN BELOW GROUND SLAB 82Ø PVC DUCT FOR TV CABLE LEAD IN BELOW GROUND SLAB
- MAIN INCOMING CABLE FOR POWER IN 110Ø PVC DUCT BELOW GROUND SLAB
- <u>\</u> HDMI SOCKET
- $\triangle$  TELEPHONE EXTENSION
- TELEPHONE OUTLET
- COMPUTER NETWORK OUTLET
- TV SOCKET OUTLET
- EMERGENCY LIGHT
- IT DB IT DISTRIBUTION BOARD
- PBAX PRIVATE AUTOMATIC BRANCH EXCHANGE (PABX)
- ISB INTERNET SWITCHBOARD
- AREA COVERED BY SUB MAIN DISTRIBUTION BOARD
- AREA COVERED BY DISTRIBUTION BOARD

| 13A TWIN SOCKET<br>13A TWIN SOCKET WITH USB PORTS<br>15A SWITCH @ 1200MM FROM F.F.L.<br>15A SOCKET IN POLYCARBONATE BOX                |
|----------------------------------------------------------------------------------------------------------------------------------------|
| 15A POWER SOCKET<br>SHAVER SOCKET FOR TOILETS ONLY AT 1000MM FROM F.F.L.<br>4 POWER OUTLETS FOR VERTICAL HEADWALLS<br>13A POWER SOCKET |
| TPN ISOLATOR<br>DISTRIBUTION BOARD<br>SUB MAIN DISTRIBUTION BOARD                                                                      |

82Ø PVC DUCT FOR TEL./INTERNET CABLE LEAD IN BELOW GROUND SLAB 82Ø PVC DUCT FOR TV CABLE LEAD IN BELOW GROUND SLAB MAIN INCOMING CABLE FOR POWER IN 110Ø PVC DUCT BELOW GROUND SLAB 4 HDMI SOCKET

 $\triangle$  TELEPHONE EXTENSION

- TELEPHONE OUTLET
- COMPUTER NETWORK OUTLET
- TV SOCKET OUTLET EMERGENCY LIGHT
- IT DB IT DISTRIBUTION BOARD

PBAX PRIVATE AUTOMATIC BRANCH EXCHANGE (PABX)

ISB INTERNET SWITCHBOARD

Γ 

- AREA COVERED BY SUB MAIN DISTRIBUTION BOARD
- AREA COVERED BY DISTRIBUTION BOARD

DATE APPR SHEET IDENTIFICATION NUMBER E1.03 SHEET TITLE 03

plans, sketches, drawings

| $\sum $                                                                                                 | PROJECT TITLE<br>R.UNGOOFAARU REGIONAL HOSPITAL EXTENSION | CLIENT & ADDRESS<br>MINISTRY OF HEALTH | DESIGN ARCHITECT:<br>SURVEYING, DESIGN AND DEVELOPMENT | SECTION                                  |                               | REV | DESCRIPTION DATE APPR | SHEET IDENTIFICATION<br>NUMBER |
|---------------------------------------------------------------------------------------------------------|-----------------------------------------------------------|----------------------------------------|--------------------------------------------------------|------------------------------------------|-------------------------------|-----|-----------------------|--------------------------------|
| C<br>SPORT &                                                                                            |                                                           |                                        | ENGINEER:<br>IBRAHIM THOAM                             | STRUCTURAL CHECKER:<br>ABDULLA RAMEEZ    |                               |     |                       |                                |
|                                                                                                         |                                                           | PROJECT LOCATION                       | ARCHITECT:<br>AMINATH ZOONA                            | ARCHITECTURAL CHECKER:<br>IRUFAAN WAHEED | PAPER SCALE                   |     |                       |                                |
| MANGEMENT DEPARTMENT,<br>ANU MAGU, MALE' 20181,<br>(ALDIVES,<br>AX: +(960) 333 2835<br>ient@mtcc.com.mv | AS GIVEN                                                  | R.UNGOOFAARU                           | DRAWN BY:<br>RASSAM MOHMED                             | CHECKED BY:<br>HASSAN SHAHULAN           | A3 AS GVN<br>DATE<br>16-07-20 |     |                       | SHEET TITLE<br>04              |

## LEGEND

| 去 | 13A TWIN SOCKET                                      |
|---|------------------------------------------------------|
| Å | 13A TWIN SOCKET WITH USB PORTS                       |
| 6 | 15A SWITCH @ 1200MM FROM F.F.L.                      |
|   | 15A SOCKET IN POLYCARBONATE BOX                      |
|   | 15A POWER SOCKET                                     |
| H | SHAVER SOCKET FOR TOILETS ONLY AT 1000MM FROM F.F.L. |
|   | 4 POWER OUTLETS FOR VERTICAL HEADWALLS               |
| Ŧ | 13A POWER SOCKET                                     |
|   | TPN ISOLATOR                                         |
|   | DISTRIBUTION BOARD                                   |
|   | SUB MAIN DISTRIBUTION BOARD                          |
|   |                                                      |

- 82Ø PVC DUCT FOR TEL./INTERNET CABLE LEAD IN BELOW GROUND SLAB
- 82Ø PVC DUCT FOR TV CABLE LEAD IN BELOW GROUND SLAB
- MAIN INCOMING CABLE FOR POWER IN 110Ø PVC DUCT BELOW GROUND SLAB
- $\triangle$  TELEPHONE EXTENSION
- TELEPHONE OUTLET
- COMPUTER NETWORK OUTLET
- TV SOCKET OUTLET
- EMERGENCY LIGHT
- IT DB IT DISTRIBUTION BOARD
- PBAX PRIVATE AUTOMATIC BRANCH EXCHANGE (PABX)
- ISB INTERNET SWITCHBOARD
- AREA COVERED BY SUB MAIN DISTRIBUTION BOARD
- AREA COVERED BY DISTRIBUTION BOARD