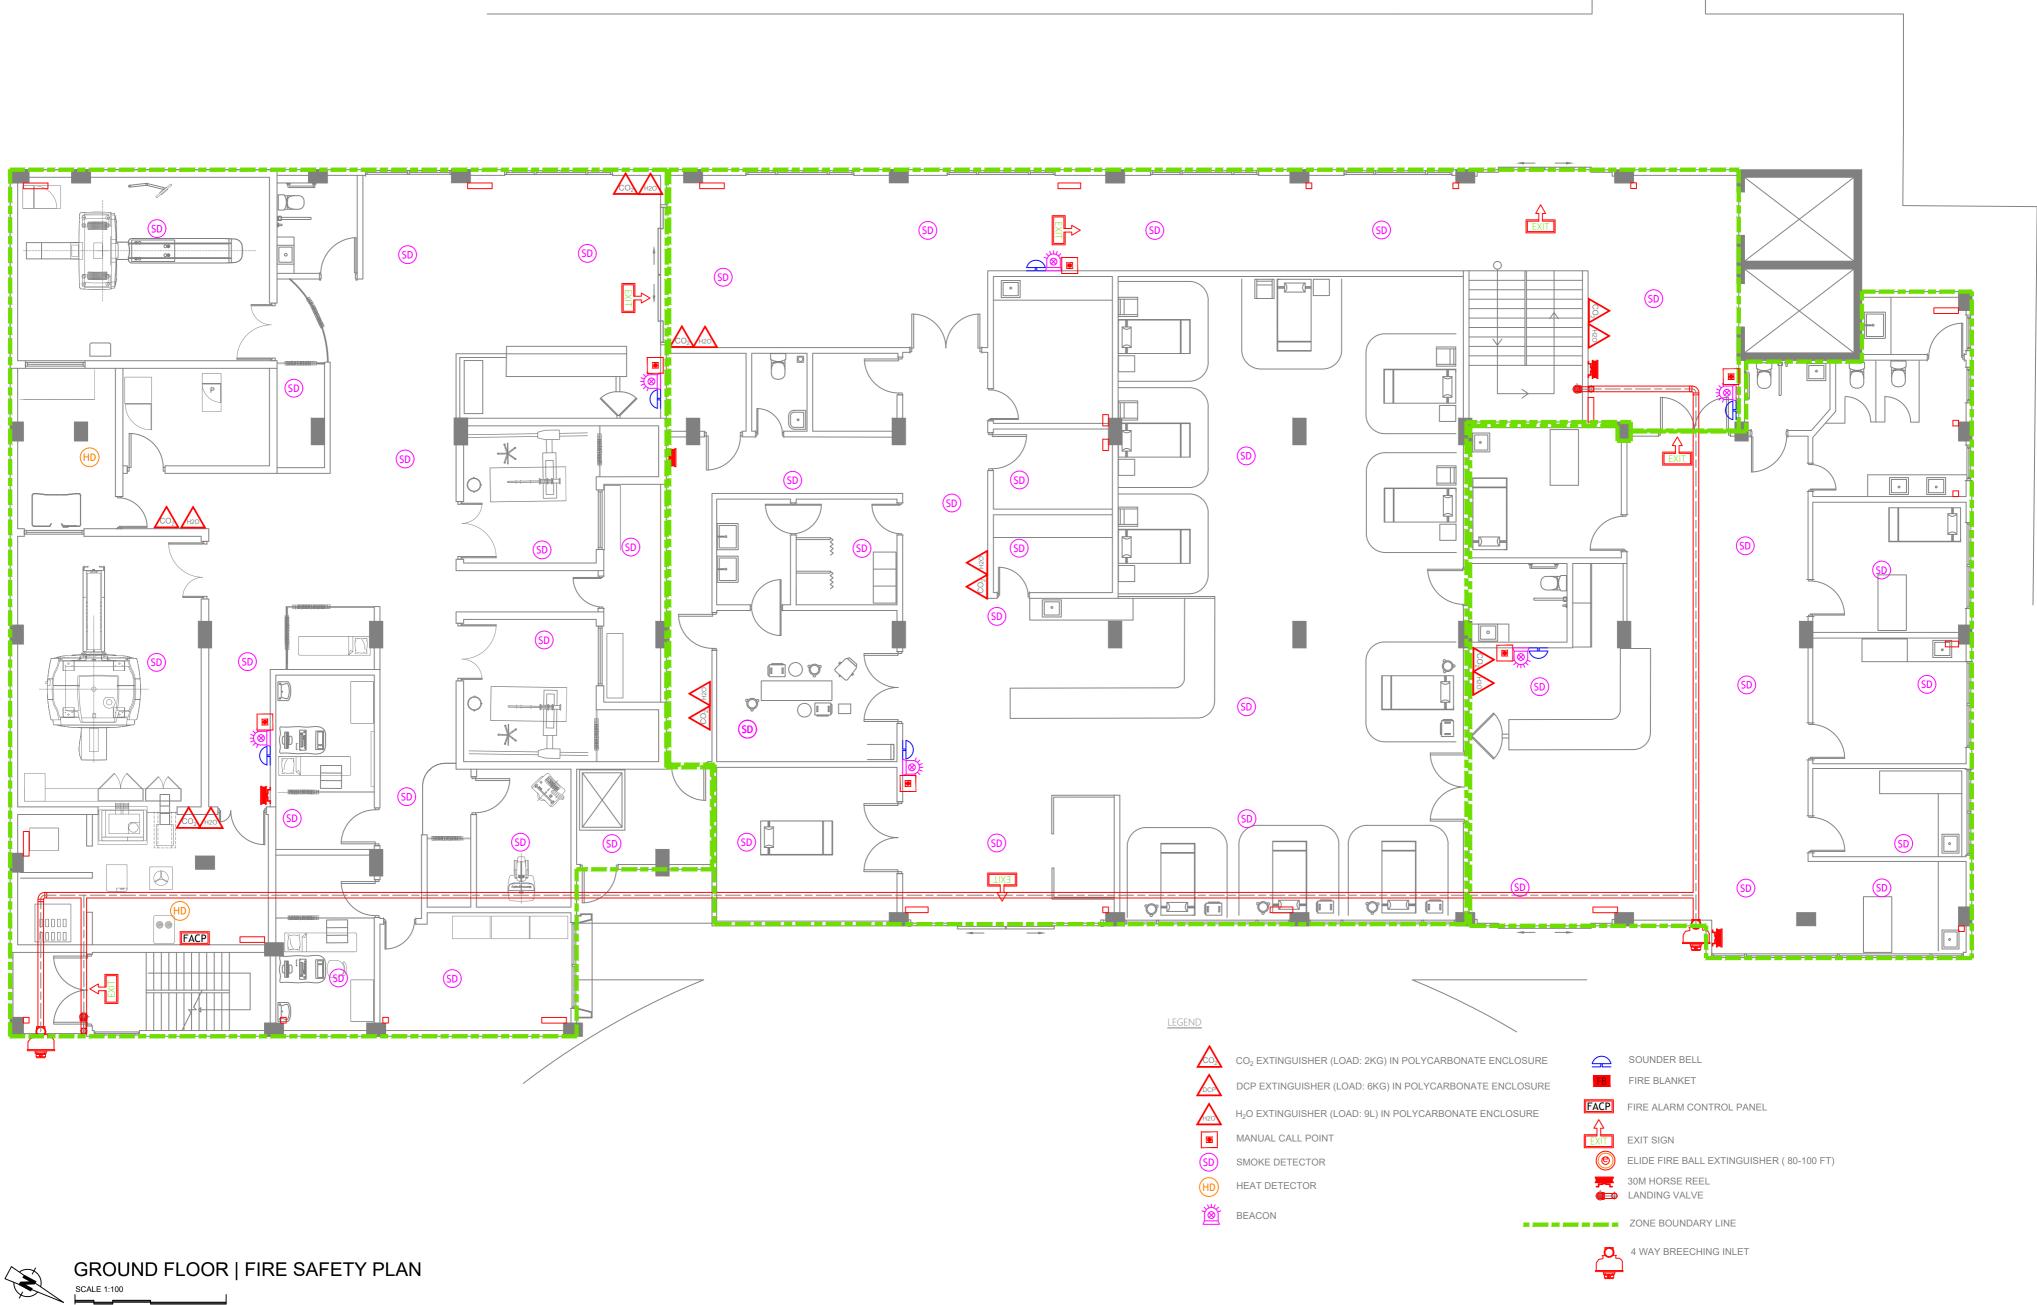

- SD SMOKE DETECTOR
- HD HEAT DETECTOR
- BEACON

- ZONE BOUNDARY LINE
  - 4 WAY BREECHING INLET

DATE APPR SHEET IDENTIFICATION NUMBER F1.01 SHEET TITLE

| ۱ I                                                                 | PROJECT TITLE<br>R.UNGOOFAARU REGIONAL HOSPITAL EXTENSION | CLIENT & ADDRESS<br>MINISTRY OF HEALTH | DESIGN ARCHITECT:<br>SURVEYING, DESIGN AND DEVELOPMENT | SECTION                               |         |        | REV | DESCRIPTION |
|---------------------------------------------------------------------|-----------------------------------------------------------|----------------------------------------|--------------------------------------------------------|---------------------------------------|---------|--------|-----|-------------|
| C<br>PORT &                                                         |                                                           |                                        | ENGINEER:<br>IBRAHIM THOAM                             | STRUCTURAL CHECKER:<br>ABDULLA RAMEEZ |         |        |     |             |
| PANY PLC                                                            | DRAWING TITLE                                             | PROJECT LOCATION                       |                                                        |                                       | PAPER S |        |     |             |
| LOPMENT SECTION<br>IANGEMENT DEPARTMENT,<br>VANU MAGU, MALE' 20181. | AS GIVEN                                                  | R.UNGOOFAARU                           |                                                        | IRUFAAN WAHEED                        |         | AS GVN |     |             |
| ALDIVES,<br>X: + (960) 333 2835                                     |                                                           |                                        |                                                        | CHECKED BY:                           | DATE    |        |     |             |
| ent@mtcc.com.mv                                                     |                                                           |                                        | RASSAM MOHMED                                          | HASSAN SHAHULAN                       | 16-07-2 | 20     |     |             |