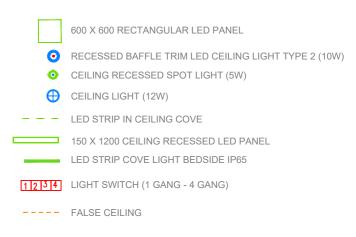

## LEGEND

| 去 | 13A TWIN SOCKET                                      |
|---|------------------------------------------------------|
| Å | 13A TWIN SOCKET WITH USB PORTS                       |
| 6 | 15A SWITCH @ 1200MM FROM F.F.L.                      |
|   | 15A SOCKET IN POLYCARBONATE BOX                      |
|   | 15A POWER SOCKET                                     |
| H | SHAVER SOCKET FOR TOILETS ONLY AT 1000MM FROM F.F.L. |
|   | 4 POWER OUTLETS FOR VERTICAL HEADWALLS               |
| Ŧ | 13A POWER SOCKET                                     |
|   | TPN ISOLATOR                                         |
|   | DISTRIBUTION BOARD                                   |
|   | SUB MAIN DISTRIBUTION BOARD                          |
|   |                                                      |