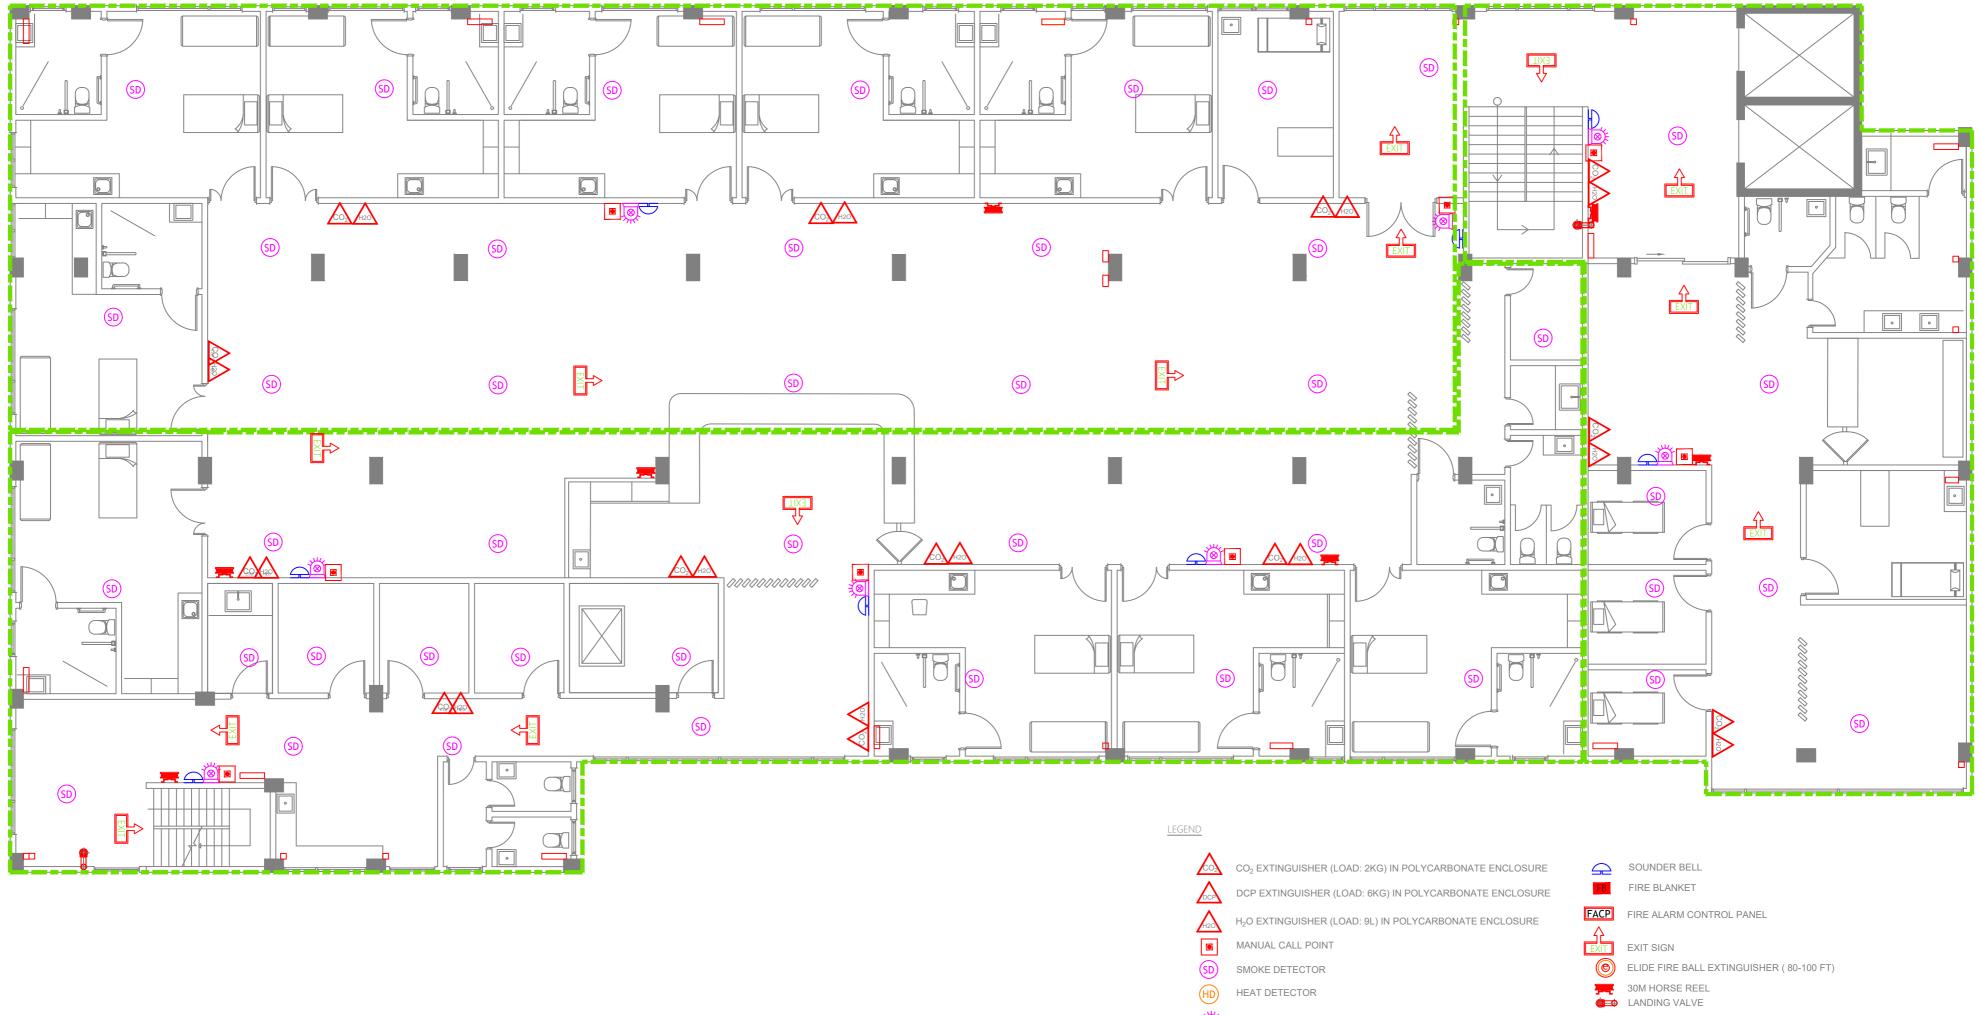

- SD SMOKE DETECTOR
- HD HEAT DETECTOR
- BEACON

- ZONE BOUNDARY LINE
  - 4 WAY BREECHING INLET

DATE APPR SHEET IDENTIFICATION NUMBER F1.01 SHEET TITLE

| ۱ I                                                                 | PROJECT TITLE<br>R.UNGOOFAARU REGIONAL HOSPITAL EXTENSION | CLIENT & ADDRESS<br>MINISTRY OF HEALTH | DESIGN ARCHITECT:<br>SURVEYING, DESIGN AND DEVELOPMENT | SECTION                               |         |        | REV | DESCRIPTION |
|---------------------------------------------------------------------|-----------------------------------------------------------|----------------------------------------|--------------------------------------------------------|---------------------------------------|---------|--------|-----|-------------|
| C<br>PORT &                                                         |                                                           |                                        | ENGINEER:<br>IBRAHIM THOAM                             | STRUCTURAL CHECKER:<br>ABDULLA RAMEEZ |         |        |     |             |
| PANY PLC                                                            | DRAWING TITLE                                             | PROJECT LOCATION                       |                                                        |                                       | PAPER S |        |     |             |
| LOPMENT SECTION<br>IANGEMENT DEPARTMENT,<br>VANU MAGU, MALE' 20181. | AS GIVEN                                                  | R.UNGOOFAARU                           |                                                        | IRUFAAN WAHEED                        |         | AS GVN |     |             |
| ALDIVES,<br>X: + (960) 333 2835                                     |                                                           |                                        |                                                        | CHECKED BY:                           | DATE    |        |     |             |
| ent@mtcc.com.mv                                                     |                                                           |                                        | RASSAM MOHMED                                          | HASSAN SHAHULAN                       | 16-07-2 | 20     |     |             |