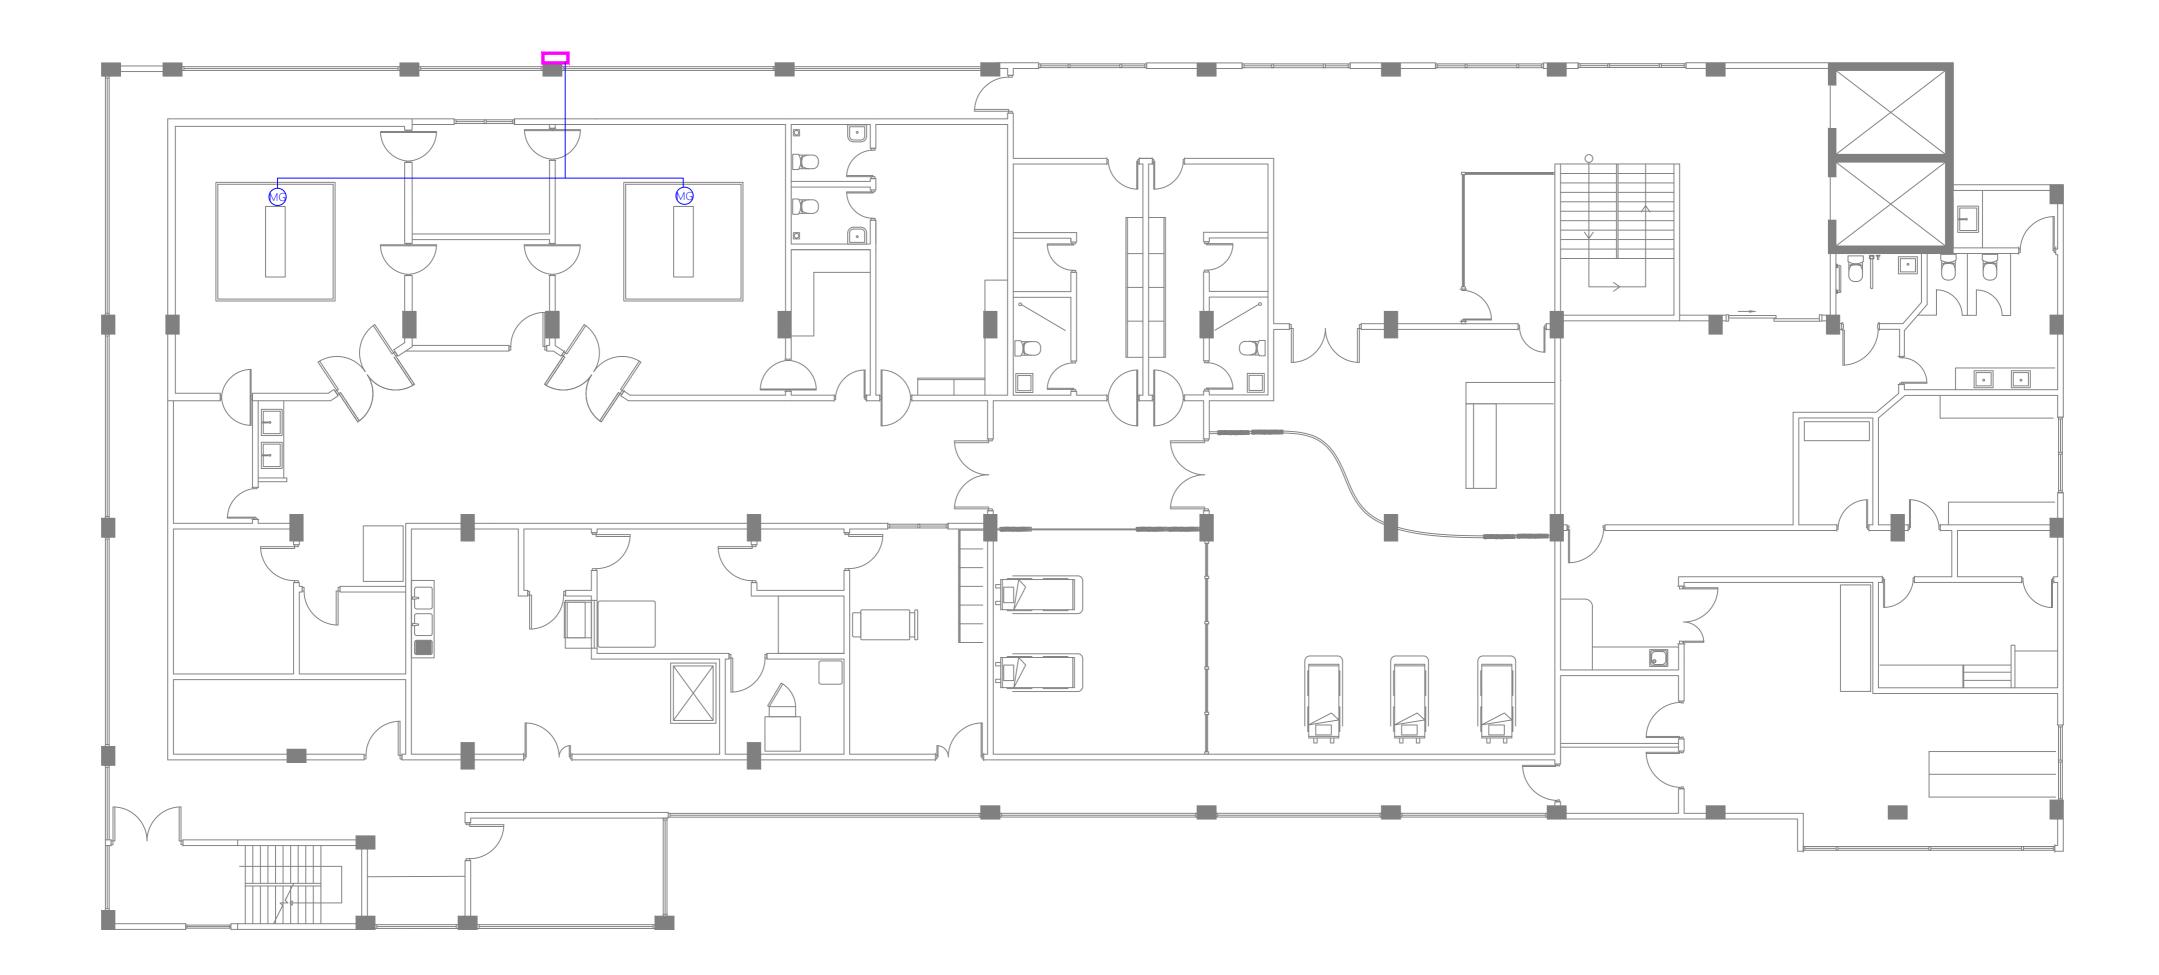

LEGEND

MEDICAL GASES AND VENTILATION POINTS INTEGRATED IN BED HEAD UNIT OR MEDICAL PENDANT

ROUTE FOR MEDICAL GAS PIPES

|                | PROJECT TITLE<br>R.UNGOOFAARU REGIONAL HOSPITAL EXTENSION | CLIENT & ADDRESS<br>MINISTRY OF HEALTH | DESIGN ARCHITECT:<br>SURVEYING, DESIGN AND DEVELOPMENT SECTION |                                       |                         | RE | EV | DESCRIPTIC |
|----------------|-----------------------------------------------------------|----------------------------------------|----------------------------------------------------------------|---------------------------------------|-------------------------|----|----|------------|
|                |                                                           |                                        | ENGINEER:<br>IBRAHIM THOAM                                     | STRUCTURAL CHECKER:<br>ABDULLA RAMEEZ |                         |    | _  |            |
|                |                                                           | PROJECT LOCATION                       | ARCHITECT:<br>AMINATH ZOONA                                    | -                                     | PAPER SCALE<br>A3 AS GV |    |    |            |
| MENT,<br>0181, | AS GIVEN                                                  | R.UNGOOFAARU                           | DRAWN BY:                                                      | CHECKED BY:                           | DATE                    |    | +  |            |
|                |                                                           |                                        | RASSAM MOHMED                                                  | HASSAN SHAHULAN                       | 16-07-20                |    |    |            |