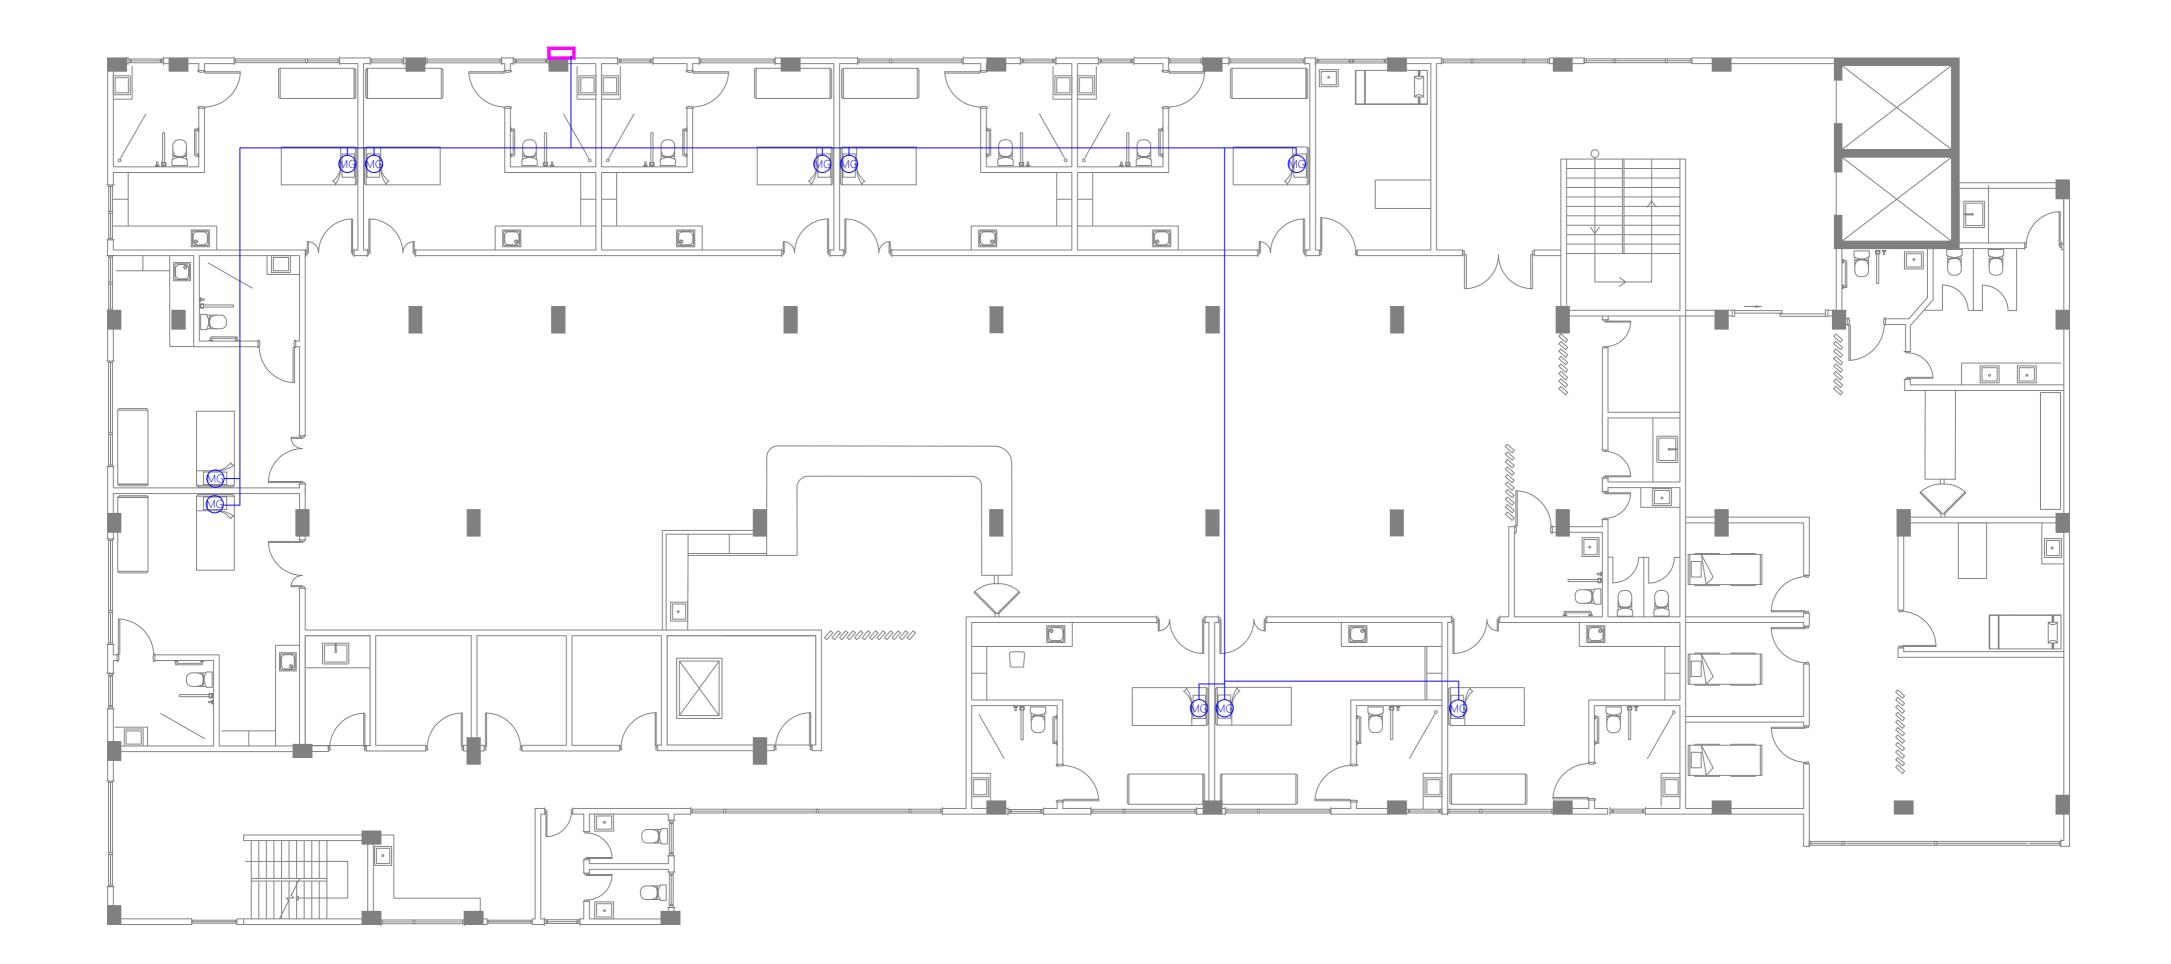

LEGEND

MG

MEDICAL GASES AND VENTILATION POINTS INTEGRATED IN BED HEAD UNIT OR MEDICAL PENDANT

ROUTE FOR MEDICAL GAS PIPES