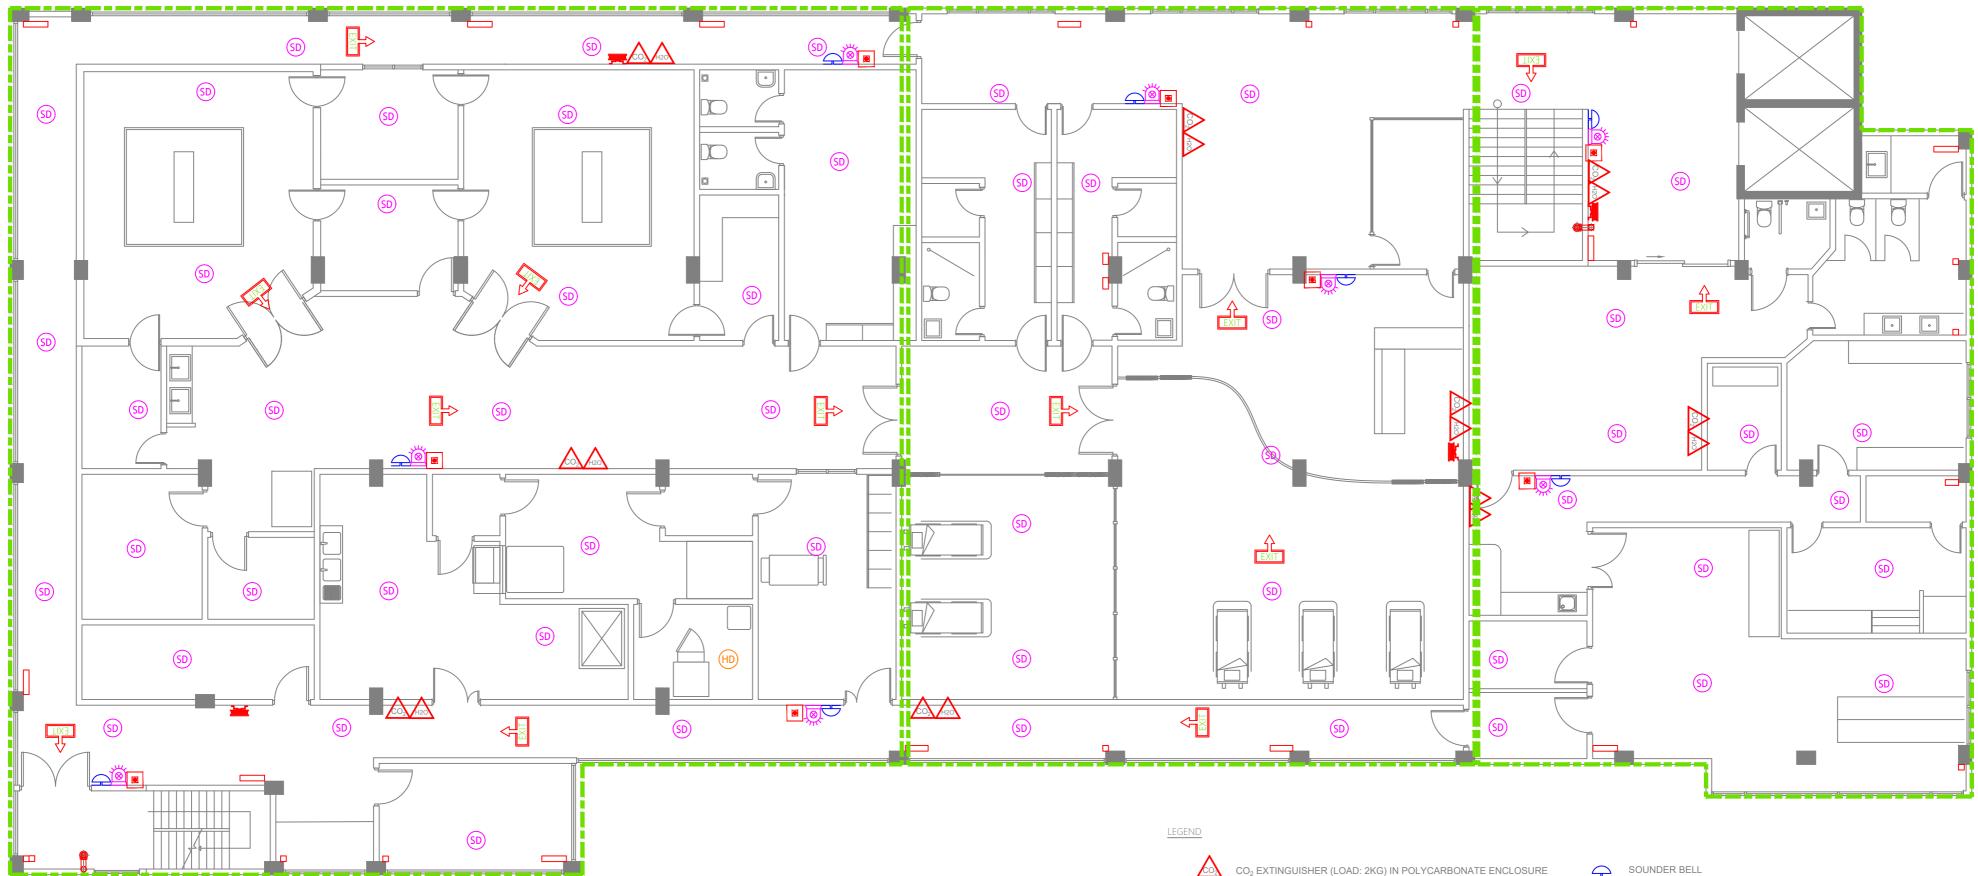

- SD SMOKE DETECTOR
- HD HEAT DETECTOR
- BEACON

- ZONE BOUNDARY LINE
  - 4 WAY BREECHING INLET

DATE APPR SHEET IDENTIFICATION NUMBER F1.01 SHEET TITLE

| ۱ I                                                                 | PROJECT TITLE<br>R.UNGOOFAARU REGIONAL HOSPITAL EXTENSION | CLIENT & ADDRESS<br>MINISTRY OF HEALTH | DESIGN ARCHITECT:<br>SURVEYING, DESIGN AND DEVELOPMENT | SECTION                               |         |        | REV | DESCRIPTION |
|---------------------------------------------------------------------|-----------------------------------------------------------|----------------------------------------|--------------------------------------------------------|---------------------------------------|---------|--------|-----|-------------|
| C<br>PORT &                                                         |                                                           |                                        | ENGINEER:<br>IBRAHIM THOAM                             | STRUCTURAL CHECKER:<br>ABDULLA RAMEEZ |         |        |     |             |
| PANY PLC                                                            | DRAWING TITLE                                             | PROJECT LOCATION                       |                                                        |                                       | PAPER S |        |     |             |
| LOPMENT SECTION<br>IANGEMENT DEPARTMENT,<br>VANU MAGU, MALE' 20181. | AS GIVEN                                                  | R.UNGOOFAARU                           |                                                        | IRUFAAN WAHEED                        |         | AS GVN |     |             |
| ALDIVES,<br>X: + (960) 333 2835                                     |                                                           |                                        |                                                        | CHECKED BY:                           | DATE    |        |     |             |
| ent@mtcc.com.mv                                                     |                                                           |                                        | RASSAM MOHMED                                          | HASSAN SHAHULAN                       | 16-07-2 | 20     |     |             |