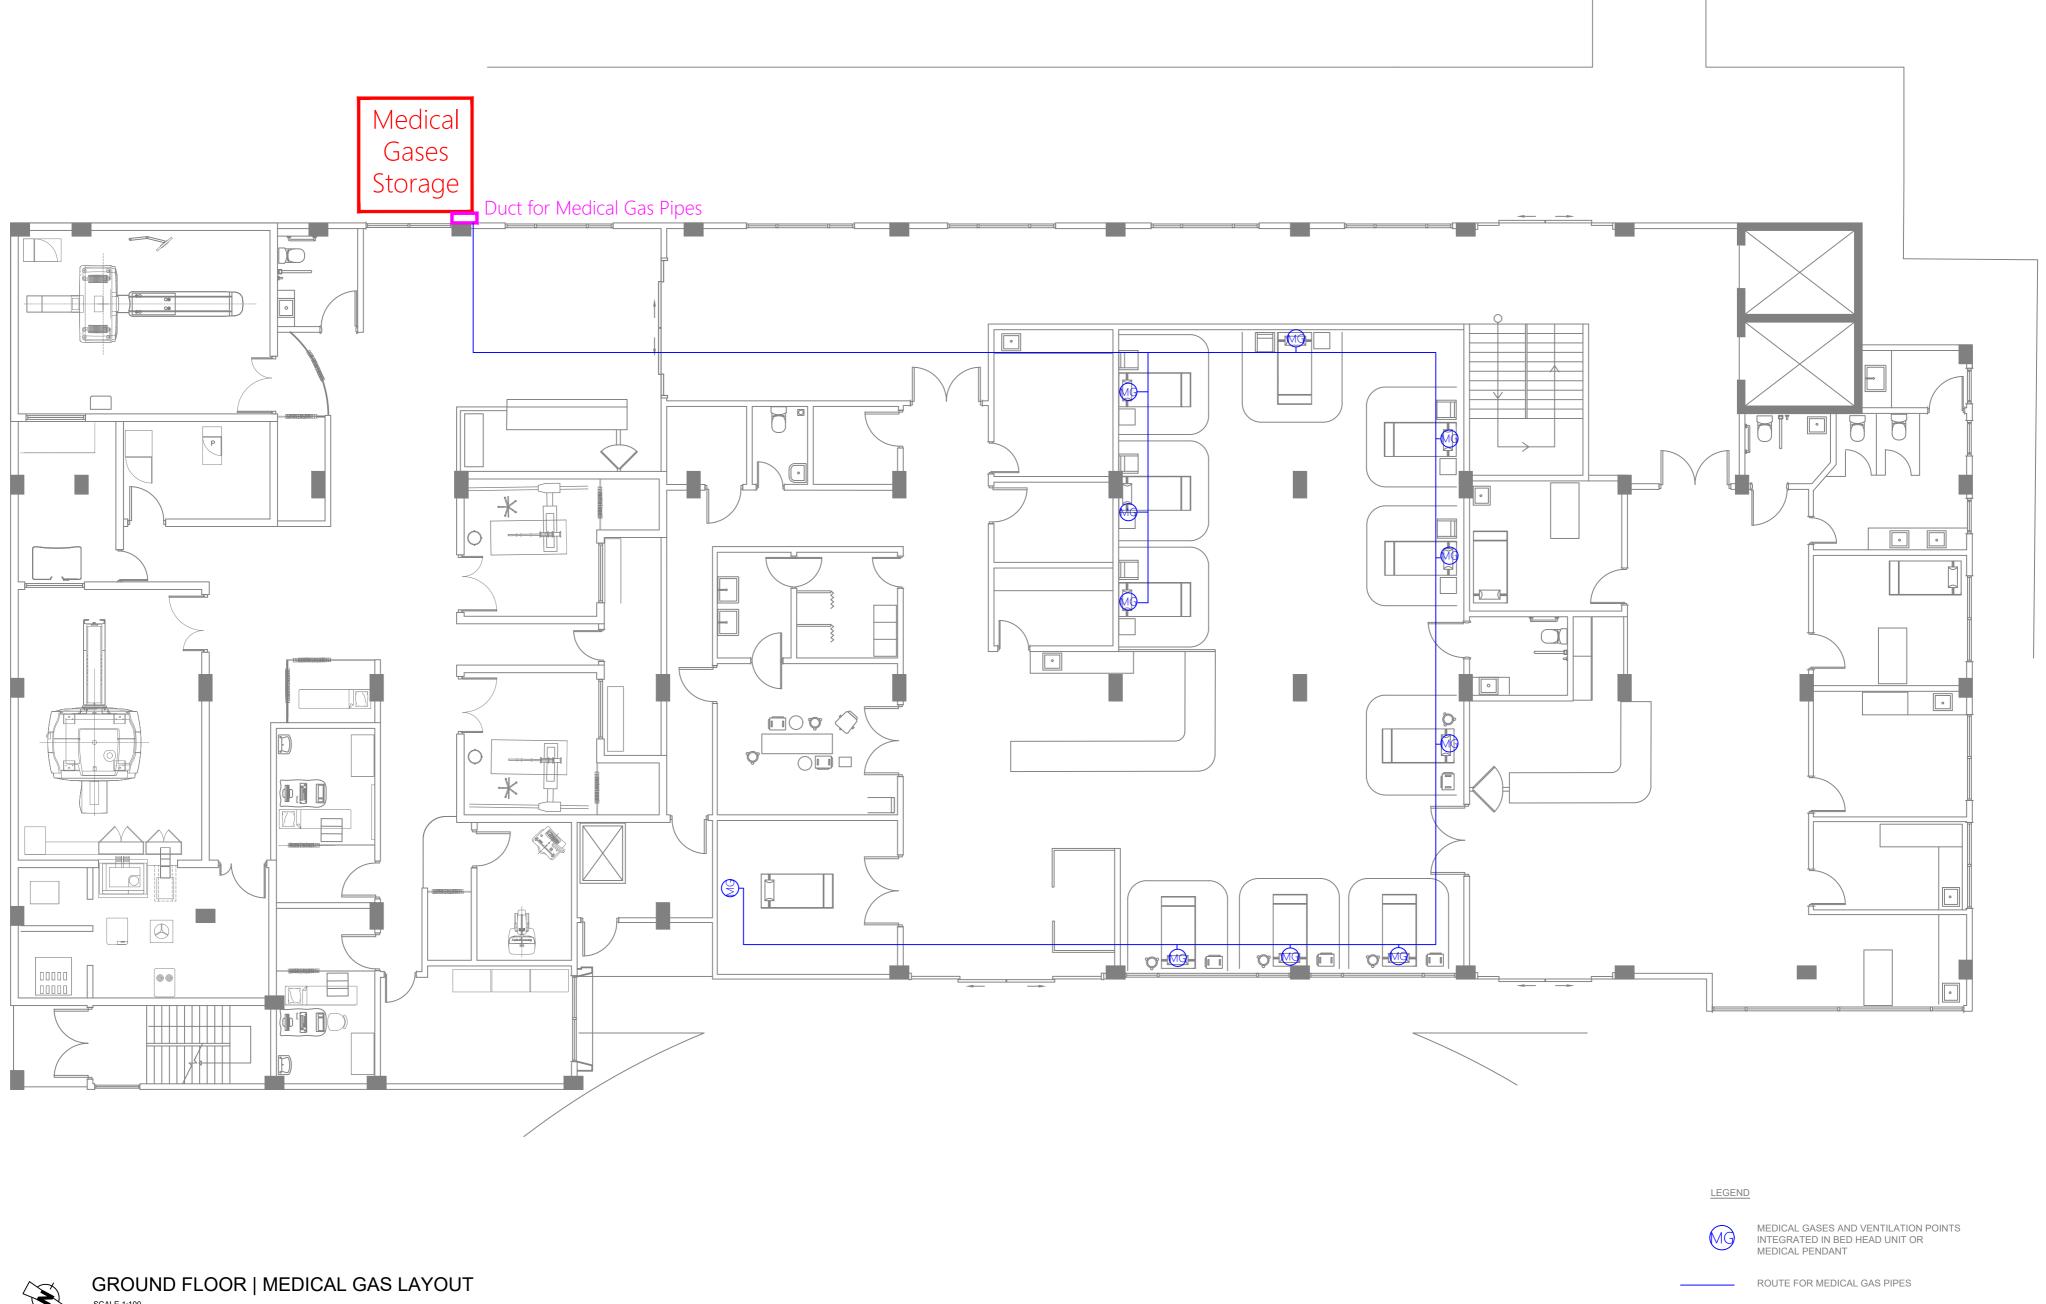

LEGEND

MEDICAL GASES AND VENTILATION POINTS INTEGRATED IN BED HEAD UNIT OR MEDICAL PENDANT

ROUTE FOR MEDICAL GAS PIPES

|                | PROJECT TITLE<br>R.UNGOOFAARU REGIONAL HOSPITAL EXTENSION | CLIENT & ADDRESS<br>MINISTRY OF HEALTH | DESIGN ARCHITECT:<br>SURVEYING, DESIGN AND DEVELOPMENT SECTION |                                       |                         | RE | EV | DESCRIPTIC |
|----------------|-----------------------------------------------------------|----------------------------------------|----------------------------------------------------------------|---------------------------------------|-------------------------|----|----|------------|
|                |                                                           |                                        | ENGINEER:<br>IBRAHIM THOAM                                     | STRUCTURAL CHECKER:<br>ABDULLA RAMEEZ |                         |    | _  |            |
|                |                                                           | PROJECT LOCATION                       | ARCHITECT:<br>AMINATH ZOONA                                    | -                                     | PAPER SCALE<br>A3 AS GV |    |    |            |
| MENT,<br>0181, | AS GIVEN                                                  | R.UNGOOFAARU                           | DRAWN BY:                                                      | CHECKED BY:                           | DATE                    |    | +  |            |
|                |                                                           |                                        | RASSAM MOHMED                                                  | HASSAN SHAHULAN                       | 16-07-20                |    |    |            |

LEGEND

MG

MEDICAL GASES AND VENTILATION POINTS INTEGRATED IN BED HEAD UNIT OR MEDICAL PENDANT

ROUTE FOR MEDICAL GAS PIPES