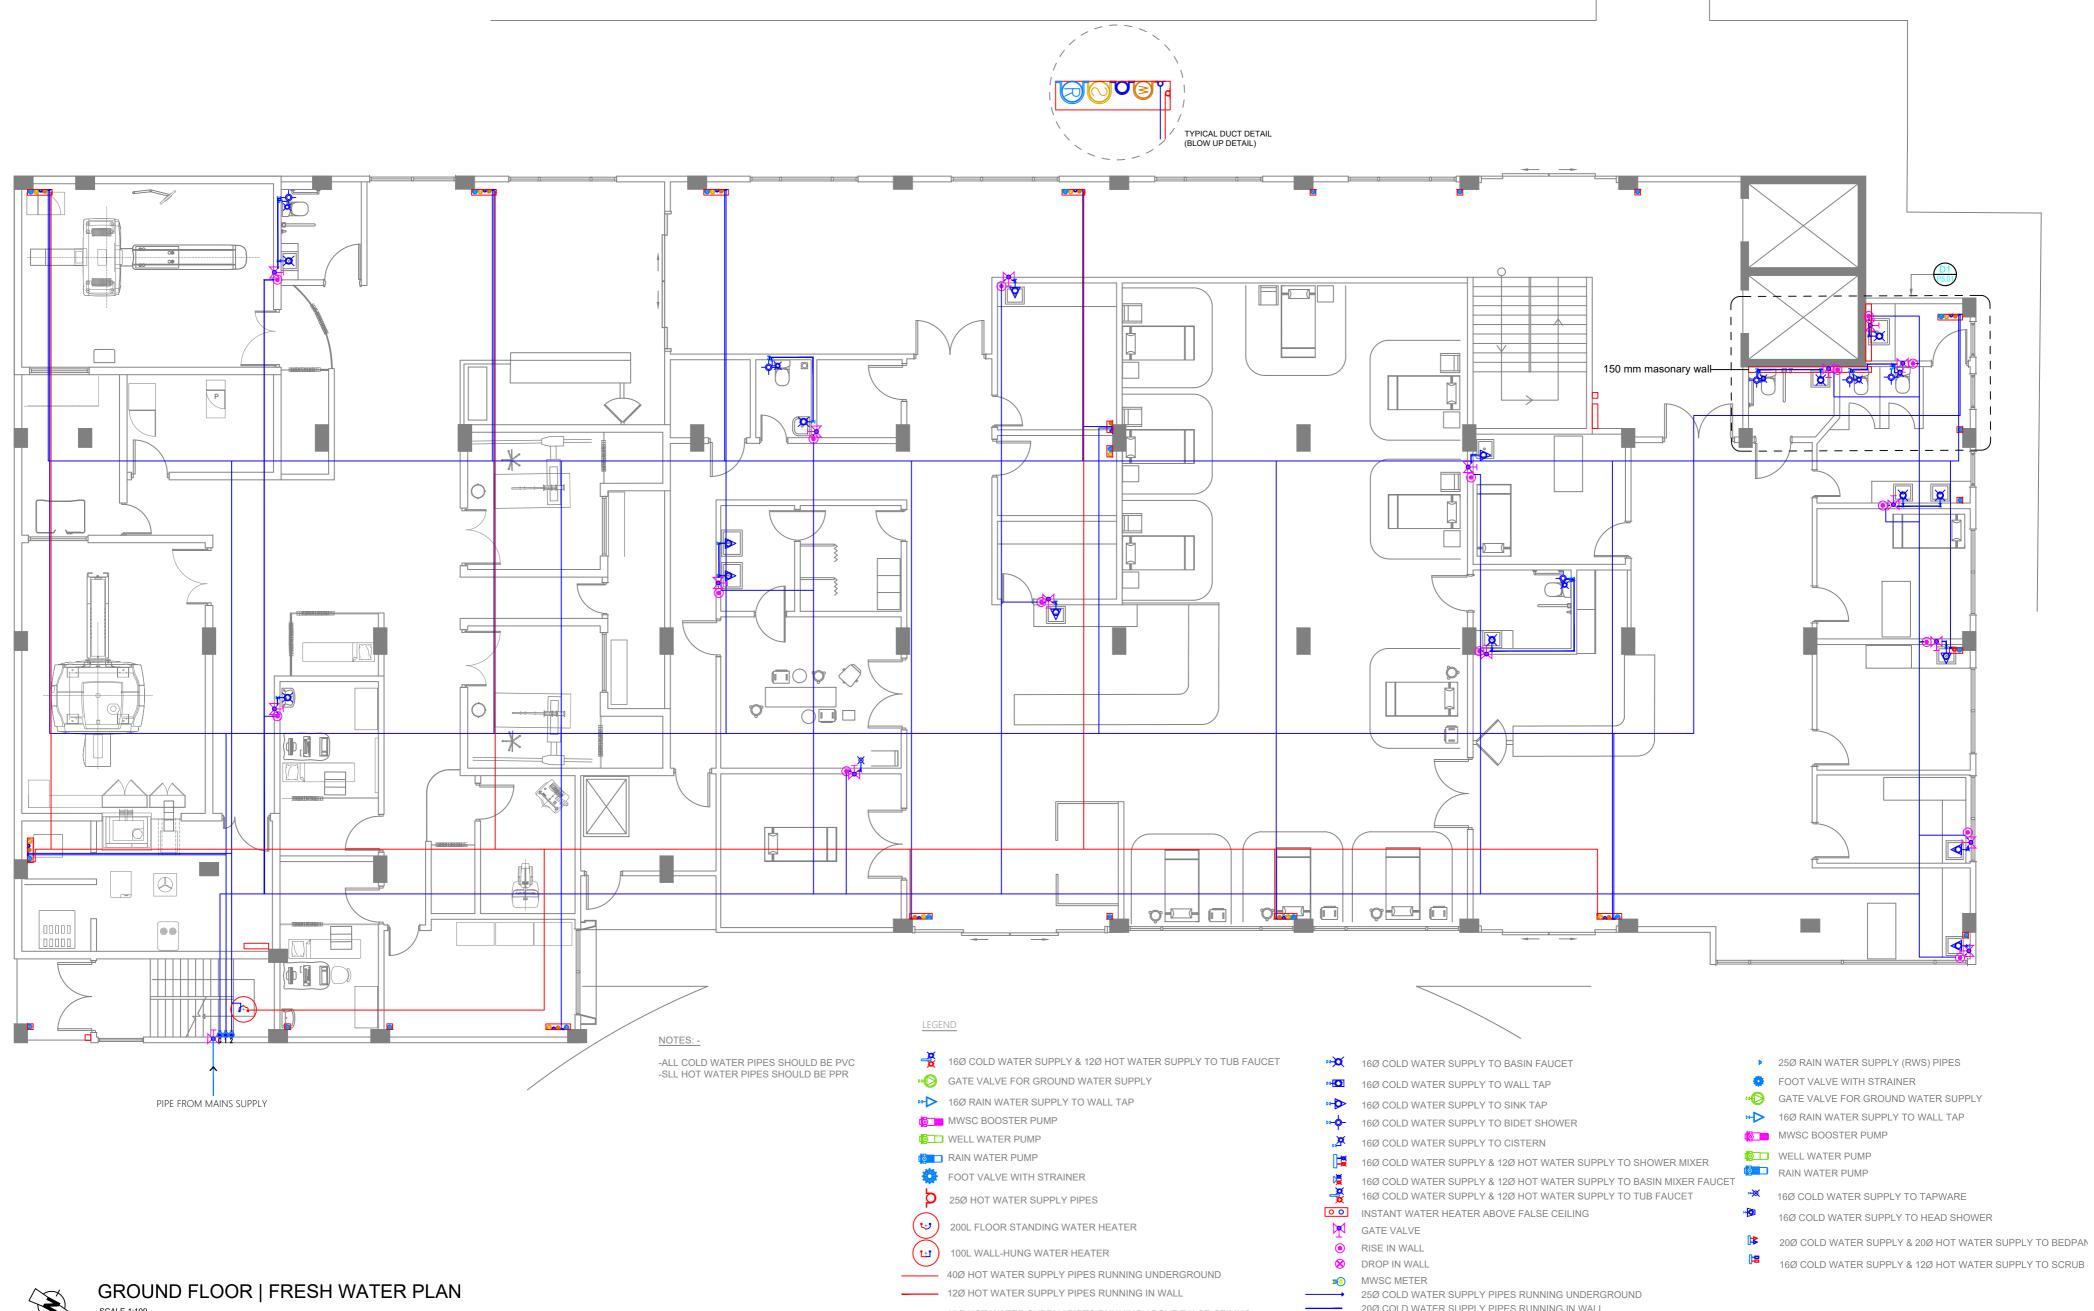

- ---- 12Ø HOT WATER SUPPLY PIPES RUNNING ABOVE FALSE CEILING

- 20Ø COLD WATER SUPPLY PIPES RUNNING IN WALL
- 20Ø COLD WATER SUPPLY PIPES RUNNING ABOVE FALSE CEILING ---- 12Ø HOT WATER SUPPLY PIPES RUNNING ABOVE FALSE CEILING
- 25Ø GROUND WATER SUPPLY (GWS) PIPE
- - 16Ø RAIN WATER SUPPLY (RWS) PIPES

- ( U) 200L FLOOR STANDING WATER HEATER
- (L1) 100L WALL-HUNG WATER HEATER
- 40Ø HOT WATER SUPPLY PIPES RUNNING UNDERGROUND
- 12Ø HOT WATER SUPPLY PIPES RUNNING IN WALL
- ---- 12Ø HOT WATER SUPPLY PIPES RUNNING ABOVE FALSE CEILING

- INSTANT WATER HEATER ABOVE FALSE CEILING
- GATE VALVE
- RISE IN WALL
- S DROP IN WALL
- MWSC METER
- → 25Ø COLD WATER SUPPLY PIPES RUNNING UNDERGROUND 20Ø COLD WATER SUPPLY PIPES RUNNING IN WALL
- 20Ø COLD WATER SUPPLY PIPES RUNNING ABOVE FALSE CEILING
- ---- 12Ø HOT WATER SUPPLY PIPES RUNNING ABOVE FALSE CEILING
- 25Ø GROUND WATER SUPPLY (GWS) PIPE - - - 16Ø RAIN WATER SUPPLY (RWS) PIPES

- ×0 16Ø COLD WATER SUPPLY TO HEAD SHOWER
- 20Ø COLD WATER SUPPLY & 20Ø HOT WATER SUPPLY TO BEDPAN
- (22 16Ø COLD WATER SUPPLY & 12Ø HOT WATER SUPPLY TO SCRUB

|                                                                                                                                                                                                                                                                  | PROJECT TITLE<br>R.UNGOOFAARU REGIONAL HOSPITAL EXTENSION |
|------------------------------------------------------------------------------------------------------------------------------------------------------------------------------------------------------------------------------------------------------------------|-----------------------------------------------------------|
| MTCC<br>MALDIVES TRANSPORT &<br>CONTRACTING COMPANY PLC                                                                                                                                                                                                          | DRAWING TITLE                                             |
| SURVEY, DESIGN AND DEVELOPMENT SECTION<br>CONSTRUCTION AND PROJECTS MANAGEMENT DEPARTMENT,<br>MTCC TOWER, BODU THAKUMFFANU MAGU, MALE 20181,<br>REPUBLIC OF MALDIVES,<br>PHONE:+ (960) 332 6822, FAX:+ (960) 333 2835<br>E-NAIL: design_development()mtcc.com.mv | AS GIVEN                                                  |

| WATER SUPPLY TO TUB FAUCET |  |
|----------------------------|--|
| PPLY                       |  |
| _                          |  |

| R |  |  |  |
|---|--|--|--|
|   |  |  |  |

- – 16Ø RAIN WATER SUPPLY (RWS) PIPES

- 16Ø COLD WATER SUPPLY & 12Ø HOT WATER SUPPLY TO SCRUB SINK

|                                                                                                                                              | PROJECT TITLE<br>R.UNGOOFAARU REGIONAL HOSPITAL EXTENSION | CLIENT & ADDRESS<br>MINISTRY OF HEALTH | DESIGN ARCHITECT:<br>SURVEYING, DESIGN AND DEVE | ELOPMENT SECTION                      |                  | REV | DESCRIPT |
|----------------------------------------------------------------------------------------------------------------------------------------------|-----------------------------------------------------------|----------------------------------------|-------------------------------------------------|---------------------------------------|------------------|-----|----------|
| MTCC<br>MALDIVES TRANSPORT &                                                                                                                 |                                                           |                                        | ENGINEER:<br>IBRAHIM THOAM                      | STRUCTURAL CHECKER:<br>ABDULLA RAMEEZ |                  |     |          |
| CONTRACTING COMPANY PLC                                                                                                                      | DRAWING TITLE                                             | PROJECT LOCATION                       | ARCHITECT:                                      | ARCHITECTURAL CHECKER:                | PAPER SCALE      |     |          |
| SURVEY, DESIGN AND DEVELOPMENT SECTION<br>CONSTRUCTION AND PROJECTS MANGEMENT DEPARTMENT,<br>MTCC TOWER, BODU THAKURUFAANU MAGU, MALE 20181. | AS GIVEN                                                  | R.UNGOOFAARU                           | AMINATH ZOONA                                   | IRUFAAN WAHEED                        | A3 AS GVN        |     |          |
| REPUBLIC OF MALDIVES,<br>PHONE:+(960) 332 6822 FAX: +(960) 333 2835<br>E-MAIL: design.development@mtcc.com.mv                                |                                                           |                                        | DRAWN BY:<br>RASSAM MOHMED                      | CHECKED BY:<br>HASSAN SHAHULAN        | DATE<br>16-07-20 |     |          |