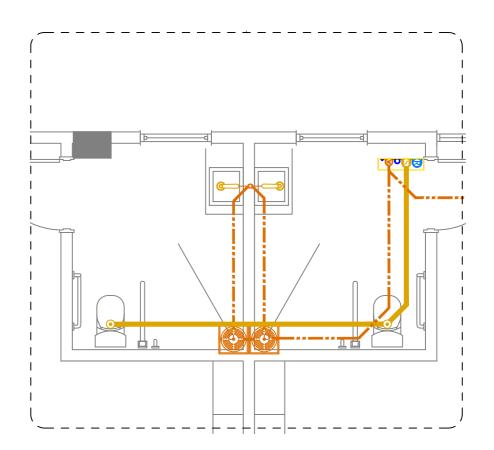

- ---- 12Ø HOT WATER SUPPLY PIPES RUNNING ABOVE FALSE CEILING

- 20Ø COLD WATER SUPPLY PIPES RUNNING IN WALL
- 20Ø COLD WATER SUPPLY PIPES RUNNING ABOVE FALSE CEILING ---- 12Ø HOT WATER SUPPLY PIPES RUNNING ABOVE FALSE CEILING
- 25Ø GROUND WATER SUPPLY (GWS) PIPE
- - 16Ø RAIN WATER SUPPLY (RWS) PIPES

- ( U) 200L FLOOR STANDING WATER HEATER
- (L1) 100L WALL-HUNG WATER HEATER
- 40Ø HOT WATER SUPPLY PIPES RUNNING UNDERGROUND
- 12Ø HOT WATER SUPPLY PIPES RUNNING IN WALL
- ---- 12Ø HOT WATER SUPPLY PIPES RUNNING ABOVE FALSE CEILING

- INSTANT WATER HEATER ABOVE FALSE CEILING
- GATE VALVE
- RISE IN WALL
- S DROP IN WALL
- MWSC METER
- → 25Ø COLD WATER SUPPLY PIPES RUNNING UNDERGROUND 20Ø COLD WATER SUPPLY PIPES RUNNING IN WALL
- 20Ø COLD WATER SUPPLY PIPES RUNNING ABOVE FALSE CEILING
- ---- 12Ø HOT WATER SUPPLY PIPES RUNNING ABOVE FALSE CEILING
- 25Ø GROUND WATER SUPPLY (GWS) PIPE - - - 16Ø RAIN WATER SUPPLY (RWS) PIPES

- ×0 16Ø COLD WATER SUPPLY TO HEAD SHOWER
- 20Ø COLD WATER SUPPLY & 20Ø HOT WATER SUPPLY TO BEDPAN
- (22 16Ø COLD WATER SUPPLY & 12Ø HOT WATER SUPPLY TO SCRUB

|                                                                                                                                                                                                                                                                  | PROJECT TITLE<br>R.UNGOOFAARU REGIONAL HOSPITAL EXTENSION |
|------------------------------------------------------------------------------------------------------------------------------------------------------------------------------------------------------------------------------------------------------------------|-----------------------------------------------------------|
| MTCC<br>MALDIVES TRANSPORT &<br>CONTRACTING COMPANY PLC                                                                                                                                                                                                          | DRAWING TITLE                                             |
| SURVEY, DESIGN AND DEVELOPMENT SECTION<br>CONSTRUCTION AND PROJECTS MANAGEMENT DEPARTMENT,<br>MTCC TOWER, BODU THAKUMFFANU MAGU, MALE 20181,<br>REPUBLIC OF MALDIVES,<br>PHONE:+ (960) 332 6822, FAX:+ (960) 333 2835<br>E-NAIL: design_development()mtcc.com.mv | AS GIVEN                                                  |

| WATER SUPPLY TO TUB FAUCET |  |
|----------------------------|--|
| PPLY                       |  |
| _                          |  |

| R |  |  |  |
|---|--|--|--|
|   |  |  |  |

- – 16Ø RAIN WATER SUPPLY (RWS) PIPES

- 16Ø COLD WATER SUPPLY & 12Ø HOT WATER SUPPLY TO SCRUB SINK

|                                                                                                                                              | PROJECT TITLE<br>R.UNGOOFAARU REGIONAL HOSPITAL EXTENSION | CLIENT & ADDRESS<br>MINISTRY OF HEALTH | DESIGN ARCHITECT:<br>SURVEYING, DESIGN AND DEVE | ELOPMENT SECTION                      |                  | REV | DESCRIPT |
|----------------------------------------------------------------------------------------------------------------------------------------------|-----------------------------------------------------------|----------------------------------------|-------------------------------------------------|---------------------------------------|------------------|-----|----------|
| MTCC<br>MALDIVES TRANSPORT &                                                                                                                 |                                                           |                                        | ENGINEER:<br>IBRAHIM THOAM                      | STRUCTURAL CHECKER:<br>ABDULLA RAMEEZ |                  |     |          |
| CONTRACTING COMPANY PLC                                                                                                                      | DRAWING TITLE                                             | PROJECT LOCATION                       | ARCHITECT:                                      | ARCHITECTURAL CHECKER:                | PAPER SCALE      |     |          |
| SURVEY, DESIGN AND DEVELOPMENT SECTION<br>CONSTRUCTION AND PROJECTS MANGEMENT DEPARTMENT,<br>MTCC TOWER, BODU THAKURUFAANU MAGU, MALE 20181. | AS GIVEN                                                  | R.UNGOOFAARU                           | AMINATH ZOONA                                   | IRUFAAN WAHEED                        | A3 AS GVN        |     |          |
| REPUBLIC OF MALDIVES,<br>PHONE:+(960) 332 6822 FAX: +(960) 333 2835<br>E-MAIL: design.development@mtcc.com.mv                                |                                                           |                                        | DRAWN BY:<br>RASSAM MOHMED                      | CHECKED BY:<br>HASSAN SHAHULAN        | DATE<br>16-07-20 |     |          |