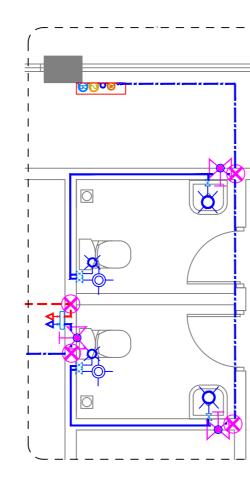

# WASTE WATER PLAN | DETAIL

SCALE 1:50

DETAIL 5

DETAIL 3

DETAIL 6

| RIPTION | DATE | APPR | SHEET IDENTIFICATION |
|---------|------|------|----------------------|
|         |      |      | NUMBER               |
|         |      |      |                      |
|         |      |      | P5 01                |
|         |      |      | 10.01                |
|         |      |      |                      |
|         |      |      | SHEET TITLE          |
|         |      |      | 16                   |