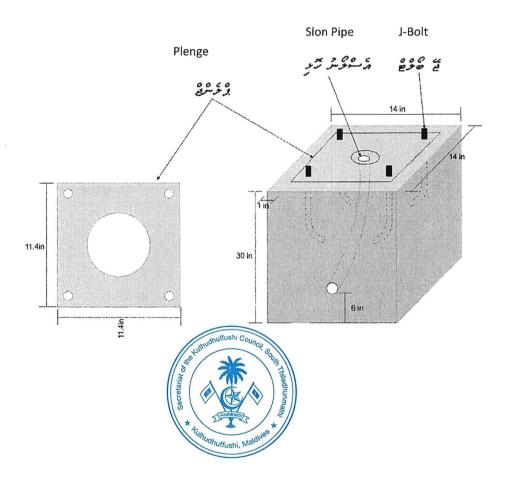

## Annex 1

- ❖ (SLON) plastic pipe must be bent and connected from 6 inches below the base. As this pipe is inserted to insert wires through it, elbows should not be used to bend. This pipe must be brought up to plenge by bending using a hot gun. The pipe inserted into the base must be brought 2 inches out of the base.
- ❖ The base of the lamp must be extended I inch beyond plenge of the lamp post. The base of the lamp post must be made in such a way that the bolts given from this council are fixed into the holes in the plenge and fixed into the concrete. Further, the concrete must be placed 30 inches below the ground level.
- ❖ Base of the lamp post must be made 3 inches away from the outer walls of the houses on each side of the road.
- Base of the lamp post must be made (when finished) in such a way that the base of the lamp post is seen 6 inches above the ground level as well.
- ❖ Imported gravel used for concrete, imported rocky concrete sand and cement must be used in the ratio 1:2:3 to make the base of the lamp post.