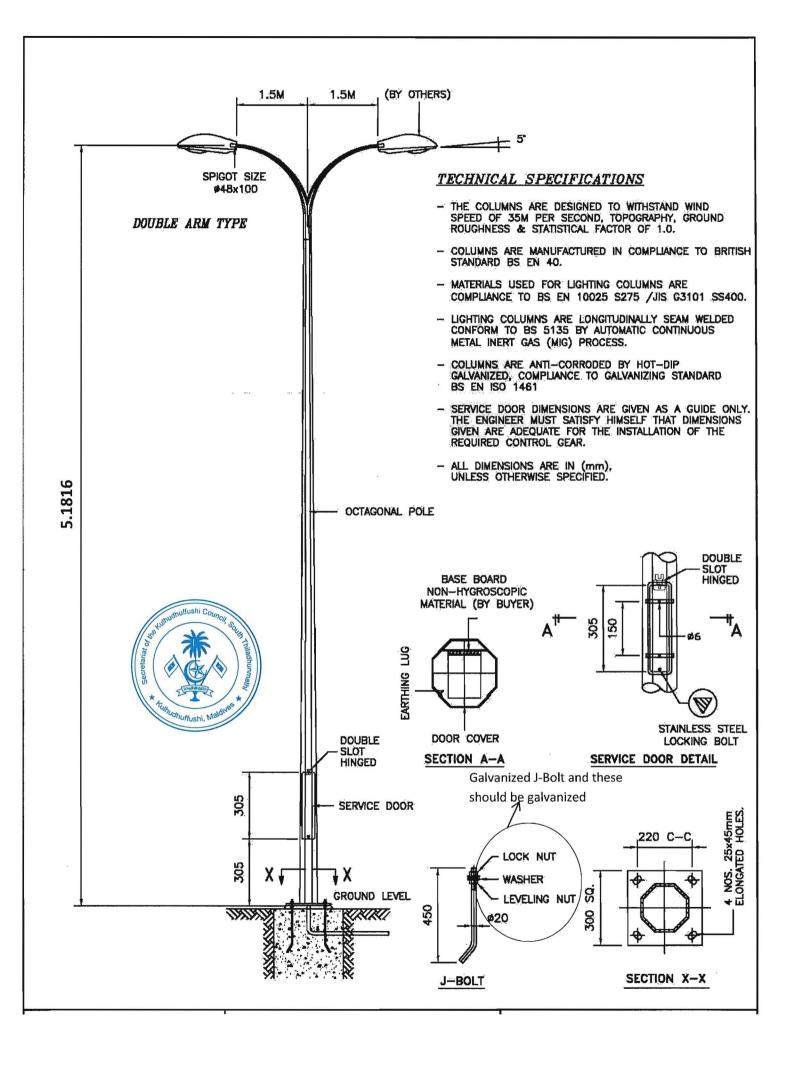

## TECHNICAL SPECIFICATIONS - THE COLUMNS ARE DESIGNED TO WITHSTAND WIND SPEED OF 35M PER SECOND, TOPOGRAPHY, GROUND ROUGHNESS & STATISTICAL FACTOR OF 1.0. (BY OTHERS) 1.5M COLUMNS ARE MANUFACTURED IN COMPLIANCE TO BRITISH STANDARD BS EN 40. - MATERIALS USED FOR LIGHTING COLUMNS ARE SPIGOT SIZE COMPLIANCE TO BS EN 10025 5275 /JIS G3101 5S400. #48x100 - LIGHTING COLUMNS ARE LONGITUDINALLY SEAM WELDED CONFORM TO BS 5135 BY AUTOMATIC CONTINUOUS SINGLE ARM TYPE METAL INERT GAS (MIG) PROCESS. - COLUMNS ARE ANTI-CORRODED BY HOT-DIP GALVANIZED, COMPLIANCE TO GALVANIZING STANDARD BS EN ISO 1461 - SERVICE DOOR DIMENSIONS ARE GIVEN AS A GUIDE ONLY. THE ENGINEER MUST SATISFY HIMSELF THAT DIMENSIONS GIVEN ARE ADEQUATE FOR THE INSTALLATION OF THE REQUIRED CONTROL GEAR. ALL DIMENSIONS ARE IN (mm), UNLESS OTHERWISE SPECIFIED. 5.1816 meter OCTAGONAL POLE DOUBLE SLOT HINGED BASE BOARD NON-HYGROSCOPIC MATERIAL (BY BUYER) 8 hudhuffushi, Maldi STAINLESS STEEL DOOR COVER DOUBLE LOCKING BOLT SECTION A-A SERVICE DOOR DETAIL HINGED Galvanized J-Bolt and these should be SERVICE DOOR galvanized NOS. 25x45mm ONGATED HOLES. 220 C LOCK NUT (2 Χŧ 1X WASHER GROUND LEVEL EVELING NU 4 1 132/2 124241 J-BOLT SECTION X-X