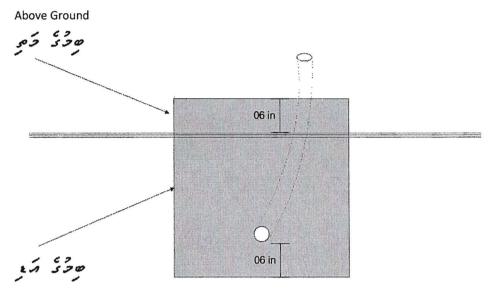

## Annex 1

- ❖ (SLON) plastic pipe must be bent and connected from 6 inches below the base. As this pipe is inserted to insert wires through it, elbows should not be used to bend. This pipe must be brought up to plenge by bending using a hot gun. The pipe inserted into the base must be brought 2 inches out of the base.
- ❖ The base of the lamp must be extended I inch beyond plenge of the lamp post. The base of the lamp post must be made in such a way that the bolts given from this council are fixed into the holes in the plenge and fixed into the concrete. Further, the concrete must be placed 30 inches below the ground level.
- ❖ Base of the lamp post must be made 3 inches away from the outer walls of the houses on each side of the road.
- Base of the lamp post must be made (when finished) in such a way that the base of the lamp post is seen 6 inches above the ground level as well.
- ❖ Imported gravel used for concrete, imported rocky concrete sand and cement must be used in the ratio 1:2:3 to make the base of the lamp post.