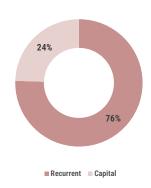

## **EXPENDITURE COMPOSITION**

The cumulative expenditure for the period is MVR 13,948.9 million. The majority of expenditure during this period was spent on recurrent expenditure; salaries and wages, and allowances to employees. Notable spending on capital expenditure include PSIPs, Investment Outlays and Lendings.