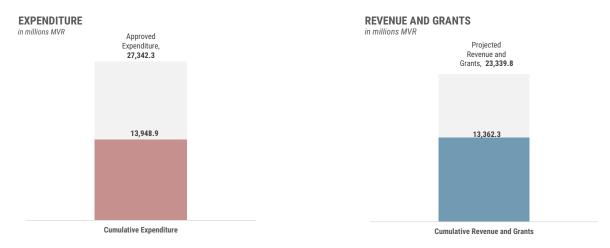

## **BUDGET UTILISATION BY OFFICE**

in millions MVR

The cumulative revenue and grants for the period 1 January 2019 to 25 July 2019 is MVR 13,362.3 million. Most significant receipts were received from tax revenues; TGST, GGST, Import Duty and BPT.

The cumulative expenditure for the period is MVR 13,948.9 million. The majority of expenditure during this period was spent on recurrent expenditure; salaries and wages, and allowances to employees. Notable spending on capital expenditure include PSIPs, Investment Outlays and Lendings.

The overall balance for the period is a deficit of MVR 586.7 million, as expenditure incurred was higher than revenue received during the period.

Net Issuance for the week 14 to 18 July 2019 was a surplus of MVR 331.5 million. Securities valued at MVR 1,418.2 million matured during the period while securities valued at MVR 1,749.7 million was issued.

TABLE 1: SUMMARY OF GOVERNMENT FINANCES<sup>1/</sup>

| in m | illions of MVR unless stated otherwise       | Approved  | Cumulative as at 25/07 |
|------|----------------------------------------------|-----------|------------------------|
| Α    | TOTAL REVENUES AND GRANTS                    | 23,339.8  | 13,362.3               |
|      | Tax Revenues                                 | 16,506.5  | 10,190.2               |
|      | Non-Tax Revenues                             | 5,648.7   | 2,741.5                |
|      | Capital Receipts                             | 31.8      | 13.5                   |
|      | Grants                                       | 1,353.0   | 463.0                  |
|      | less: Subsidiary Loan Repayment              | (200.3)   | (45.9)                 |
|      | TOTAL BUDGET                                 | 30,251.7  | 14,621.0               |
| В    | TOTAL EXPENDITURE (C+D)                      | 27,342.3  | 13,948.9               |
| C    | RECURRENT EXPENDITURE                        | 18,529.3  | 10,533.9               |
|      | Salaries, Wages and Pensions                 | 9,529.2   | 5,470.5                |
|      | Administrative and Operational Expenses      | 8,949.7   | 4,494.1                |
|      | Losses and Write-offs                        | 50.4      | 569.4                  |
| D    | CAPITAL EXPENDITURE                          | 8,813.0   | 3,415.0                |
|      | Capital Equipments                           | 442.7     | 217.2                  |
|      | Public Sector Investment Program             | 7,076.7   | 2,041.7                |
|      | Development Projects and Investments Outlays | 792.6     | 657.8                  |
|      | Lendings                                     | 90.0      | 498.3                  |
|      | Budget Contingency                           | 411.0     | -                      |
| Е    | PRIMARY BALANCE - SURPLUS / (DEFICIT) (F+G)  | (2,000.9) | 98.0                   |
| F    | OVERALL BALANCE - SURPLUS / (DEFICIT) (A-B)  | (4,002.5) | (586.7)                |
| G    | Financing and Interest Costs                 | 2,001.5   | 684.7                  |
| Mer  | norandum Items:                              |           |                        |
|      | Loan Repayment                               | 2,887.9   | 665.3                  |
|      | Subscription to Multilateral Agencies        | 21.6      | 6.8                    |
|      | Transfers to Sovereign Development Fund      | 705.6     | 468.4                  |
|      | SDF Usable Funds                             | -         | 1,484.2                |