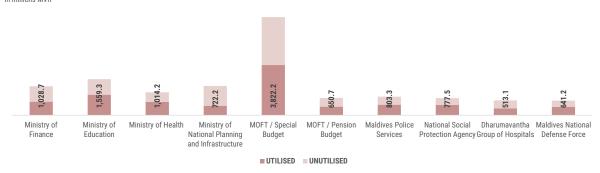

## **BUDGET UTILISATION BY OFFICE**

in millions MVR

The cumulative revenue and grants for the period 1 January 2019 to 25 July 2019 is MVR 13,362.3 million. Most significant receipts were received from tax revenues; TGST, GGST, Import Duty and BPT.

<sup>1/</sup> Expenditure figures are likely to vary as reconciliation work is ongoing.

TABLE 4: BUDGET UTILIZATION OF ACCOUNTABLE GOVERNMENT AGENCIES  $^{1/}$ 

| in Millions of MVR unless stated otherwise |                                                         | Approved | Cumulative as at 25/07 |  |
|--------------------------------------------|---------------------------------------------------------|----------|------------------------|--|
| 1                                          | Presidents Office                                       | 121.0    | 95.4                   |  |
| 2                                          | People's Majlis                                         | 215.4    | 119.0                  |  |
| 3                                          | Judicial Service Commission                             | 10.9     | 5.5                    |  |
| 4                                          | Department of Judicial Administration                   | 434.2    | 240.0                  |  |
| 5                                          | Elections Commission                                    | 105.4    | 84.4                   |  |
| 6                                          | Civil Service Commission                                | 21.7     | 12.6                   |  |
| 7                                          | Human Rights Commission                                 | 23.4     | 13.0                   |  |
| 8                                          | Anti-Corruption Commission                              | 32.2     | 18.4                   |  |
| 9                                          | Auditor Generals Office                                 | 52.0     | 28.6                   |  |
| 10                                         | Prosecutor Generals Office                              | 67.4     | 35.8                   |  |
| 11                                         | Maldives Inland revenue Authority                       | 82.8     | 49.1                   |  |
| 12                                         | Employment Tribunal                                     | 6.9      | 4.4                    |  |
| 13                                         | Maldives Media Council                                  | 4.3      | 2.5                    |  |
| 14                                         | Maldives Broadcasting Commission                        | 9.2      | 5.1                    |  |
| 15                                         | Tax Appeal Tribunal                                     | 4.7      | 2.8                    |  |
| 16                                         | Local Government Authority                              | 55.7     | 13.2                   |  |
| 17                                         | Information Commisioners Office                         | 3.8      | 2.1                    |  |
| 18                                         | National Integrity Commission                           | 8.8      | 4.8                    |  |
| 20                                         | Ministry of Finance                                     | 2,203.9  | 1,028.7                |  |
| 21                                         | Ministry of Defense                                     | 139.7    | 73.7                   |  |
| 22                                         | Ministry of Home Affairs                                | 52.1     | 17.9                   |  |
| 23                                         | Ministry of Education                                   | 2,744.6  | 1,559.3                |  |
| 24                                         | Maldives Islamic University                             | 40.2     | 23.1                   |  |
| 25                                         | Maldives National University                            | 235.0    | 97.9                   |  |
| 26                                         | Ministry of Foreign Affairs                             | 259.8    | 155.9                  |  |
| 27                                         | Ministry of Health                                      | 1,741.8  | 1,014.2                |  |
| 28                                         | Ministry of Economic Development                        | 145.2    | 27.8                   |  |
| 29                                         | Ministry of Tourism                                     | 180.9    | 26.5                   |  |
| 30                                         | Ministry of Youth, Sports and Community Empowerment     | 238.8    | 112.8                  |  |
| 31                                         | Ministry of National Planning and Infrastructure        | 2,225.3  | 722.2                  |  |
| 32                                         | Ministry of Fisheries, Marine Resources and Agriculture | 136.9    | 38.2                   |  |
| 33                                         | Ministry of Islamic Affairs                             | 388.9    | 144.3                  |  |
| 34                                         | Ministry of Environment                                 | 1,785.1  | 268.4                  |  |
| 35                                         | Attorney Generals Office                                | 26.0     | 14.0                   |  |
| 36                                         | Ministry Of Gender, Family and Social Services          | 183.8    | 110.9                  |  |
| 37                                         | MOFT / Special Budget                                   | 7,473.5  | 3,822.2                |  |
| 38                                         | MOFT / Pension Budget                                   | 1,318.8  | 650.7                  |  |
| 39                                         | Maldives Police Services                                | 1,415.8  | 803.3                  |  |
| 40                                         | Maldives Customs Services                               | 191.9    | 118.5                  |  |
| 41                                         | National Social Protection Agency                       | 1,300.2  | 777.5                  |  |
| 42                                         | Dharumavantha Group of Hospitals                        | 1,125.4  | 513.1                  |  |
| 43                                         | Councils                                                | 656.1    | 445.3                  |  |
| 44                                         | ,                                                       | 7.7      | 3.0                    |  |
| 45                                         | Maldives National Defense Force                         | 1,114.8  | 641.2                  |  |
| 46                                         | Maldives Correctional Services                          | 322.7    | 169.9                  |  |
| 47                                         | Maldives Immigration                                    | 168.9    | 43.4                   |  |

| in Millions of MVR unless stated otherwise           | Approved | Cumulative as at 25/07 |
|------------------------------------------------------|----------|------------------------|
| 48 Ministry of Higher Education                      | 372.7    | 182.3                  |
| 49 Ministry of Housing and Urban Development         | 324.1    | 40.0                   |
| 50 Ministry of Transport & Civil Aviation            | 323.0    | 163.8                  |
| 51 Ministry of Communication, Science and Technology | 73.3     | 34.2                   |
| 52 Ministry of Arts, Culture and Heritage            | 47.1     | 22.3                   |
| 53 National Disaster Management Authority            | 5.5      | 4.1                    |
| 54 Supreme Court                                     | 22.7     | 13.8                   |
| 55 Maldives International Arbitration Center         | -        | 0.0                    |
| TOTAL                                                | 30,251.7 | 14,621.0               |