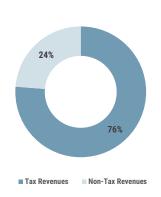

## **REVENUE COMPOSITION**

## **BUDGET UTILISATION BY OFFICE**

in millions MVR

The cumulative revenue and grants for the period 1 January 2019 to 25 July 2019 is MVR 13,362.3 million. Most significant receipts were received from tax revenues; TGST, GGST, Import Duty and BPT.