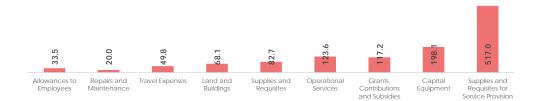

## TABLE 2: COVID-19 HEALTH & SOCIAL SPENDING DETAILS<sup>1/</sup>

| TOTAL COVID-19 HEALTH SPENDING         Ministry of Health       Capital Equipment         Operational Services       Repairs and Maintenance         Supplies and Requisites       Supplies and Requisites for Service Provision         Travel Expenses       Travel Expenses         National Disaster Management Authority       Domestic Budget         Allowances to Employees       Capital Equipment         Grants, Contributions and Subsidies       Land and Buildings         Operational Services       Repairs and Maintenance         Supplies and Requisites for Service Provision       Travel Expenses         Domestic Budget       Allowances to Employees         Capital Equipment       Grants, Contributions and Subsidies         Land and Buildings       Operational Services         Repairs and Maintenance       Supplies and Requisites for Service Provision         Travel Expenses       Disaster Management Fund         Grants, Contributions and Subsidies       Enclosed Expenses         Disaster Management Fund       Grants, Contributions and Subsidies         Disaster Management Fund       Grants, Contributions and Subsidies | <b>1,210.0</b><br><b>180.8</b><br>78.1<br>11.5<br>5.2 |
|------------------------------------------------------------------------------------------------------------------------------------------------------------------------------------------------------------------------------------------------------------------------------------------------------------------------------------------------------------------------------------------------------------------------------------------------------------------------------------------------------------------------------------------------------------------------------------------------------------------------------------------------------------------------------------------------------------------------------------------------------------------------------------------------------------------------------------------------------------------------------------------------------------------------------------------------------------------------------------------------------------------------------------------------------------------------------------------------------------------------------------------------------------------------------|-------------------------------------------------------|
| Capital Equipment Operational Services Repairs and Maintenance Supplies and Requisites for Service Provision Travel Expenses National Disaster Management Authority Domestic Budget Allowances to Employees Capital Equipment Grants, Contributions and Subsidies Land and Buildings Operational Services Repairs and Maintenance Supplies and Requisites for Service Provision Travel Expenses Disaster Management Fund Grants, Contributions and Subsidies Land and Buildings Doperational Service Supplies and Requisites for Service Provision Travel Expenses Disaster Management Fund Grants, Contributions and Subsidies Land and Buildings Disaster Management Fund Grants, Contributions and Subsidies                                                                                                                                                                                                                                                                                                                                                                                                                                                              | 78.1<br>11.5                                          |
| Operational Services         Repairs and Maintenance         Supplies and Requisites         Supplies and Requisites for Service Provision         Travel Expenses         National Disaster Management Authority         Domestic Budget         Allowances to Employees         Capital Equipment         Grants, Contributions and Subsidies         Land and Buildings         Operational Services         Repairs and Maintenance         Supplies and Requisites for Service Provision         Travel Expenses         Disaster Management Fund         Grants, Contributions and Subsidies         Land and Buildings         Operational Services         Repairs and Maintenance         Supplies and Requisites for Service Provision         Travel Expenses         Disaster Management Fund         Grants, Contributions and Subsidies         Indira Gandhi Memorial Hospital                                                                                                                                                                                                                                                                                | 11.5                                                  |
| Repairs and Maintenance         Supplies and Requisites         Supplies and Requisites for Service Provision         Travel Expenses         National Disaster Management Authority         Domestic Budget         Allowances to Employees         Capital Equipment         Grants, Contributions and Subsidies         Land and Buildings         Operational Services         Repairs and Maintenance         Supplies and Requisites for Service Provision         Travel Expenses         Disaster Management Fund         Grants, Contributions and Subsidies                                                                                                                                                                                                                                                                                                                                                                                                                                                                                                                                                                                                        |                                                       |
| Supplies and Requisites         Supplies and Requisites for Service Provision         Travel Expenses         National Disaster Management Authority         Domestic Budget         Allowances to Employees         Capital Equipment         Grants, Contributions and Subsidies         Land and Buildings         Operational Services         Repairs and Maintenance         Supplies and Requisites for Service Provision         Travel Expenses         Disaster Management Fund         Grants, Contributions and Subsidies                                                                                                                                                                                                                                                                                                                                                                                                                                                                                                                                                                                                                                        | 5.2                                                   |
| Supplies and Requisites for Service Provision         Travel Expenses         National Disaster Management Authority         Domestic Budget         Allowances to Employees         Capital Equipment         Grants, Contributions and Subsidies         Land and Buildings         Operational Services         Repairs and Maintenance         Supplies and Requisites for Service Provision         Travel Expenses         Disaster Management Fund         Grants, Contributions and Subsidies                                                                                                                                                                                                                                                                                                                                                                                                                                                                                                                                                                                                                                                                        |                                                       |
| Travel Expenses         National Disaster Management Authority         Domestic Budget         Allowances to Employees         Capital Equipment         Grants, Contributions and Subsidies         Land and Buildings         Operational Services         Repairs and Maintenance         Supplies and Requisites for Service Provision         Travel Expenses         Disaster Management Fund         Grants, Contributions and Subsidies                                                                                                                                                                                                                                                                                                                                                                                                                                                                                                                                                                                                                                                                                                                              | 2.6                                                   |
| National Disaster Management Authority         Domestic Budget         Allowances to Employees         Capital Equipment         Grants, Contributions and Subsidies         Land and Buildings         Operational Services         Repairs and Maintenance         Supplies and Requisites for Service Provision         Travel Expenses         Disaster Management Fund         Grants, Contributions and Subsidies                                                                                                                                                                                                                                                                                                                                                                                                                                                                                                                                                                                                                                                                                                                                                      | 81.3                                                  |
| Domestic Budget         Allowances to Employees         Capital Equipment         Grants, Contributions and Subsidies         Land and Buildings         Operational Services         Repairs and Maintenance         Supplies and Requisites         Supplies and Requisites for Service Provision         Travel Expenses         Disaster Management Fund         Grants, Contributions and Subsidies                                                                                                                                                                                                                                                                                                                                                                                                                                                                                                                                                                                                                                                                                                                                                                     | 2.0                                                   |
| Allowances to Employees<br>Capital Equipment<br>Grants, Contributions and Subsidies<br>Land and Buildings<br>Operational Services<br>Repairs and Maintenance<br>Supplies and Requisites<br>Supplies and Requisites for Service Provision<br>Travel Expenses<br>Disaster Management Fund<br>Grants, Contributions and Subsidies                                                                                                                                                                                                                                                                                                                                                                                                                                                                                                                                                                                                                                                                                                                                                                                                                                               | 855.5                                                 |
| Capital Equipment<br>Grants, Contributions and Subsidies<br>Land and Buildings<br>Operational Services<br>Repairs and Maintenance<br>Supplies and Requisites<br>Supplies and Requisites for Service Provision<br>Travel Expenses<br>Disaster Management Fund<br>Grants, Contributions and Subsidies                                                                                                                                                                                                                                                                                                                                                                                                                                                                                                                                                                                                                                                                                                                                                                                                                                                                          |                                                       |
| Grants, Contributions and Subsidies Land and Buildings Operational Services Repairs and Maintenance Supplies and Requisites Supplies and Requisites for Service Provision Travel Expenses Disaster Management Fund Grants, Contributions and Subsidies Indira Gandhi Memorial Hospital                                                                                                                                                                                                                                                                                                                                                                                                                                                                                                                                                                                                                                                                                                                                                                                                                                                                                       | 33.5                                                  |
| Land and Buildings<br>Operational Services<br>Repairs and Maintenance<br>Supplies and Requisites<br>Supplies and Requisites for Service Provision<br>Travel Expenses<br>Disaster Management Fund<br>Grants, Contributions and Subsidies<br>Indira Gandhi Memorial Hospital                                                                                                                                                                                                                                                                                                                                                                                                                                                                                                                                                                                                                                                                                                                                                                                                                                                                                                   | 112.5                                                 |
| Operational Services         Repairs and Maintenance         Supplies and Requisites         Supplies and Requisites for Service Provision         Travel Expenses         Disaster Management Fund         Grants, Contributions and Subsidies                                                                                                                                                                                                                                                                                                                                                                                                                                                                                                                                                                                                                                                                                                                                                                                                                                                                                                                              | 17.5                                                  |
| Repairs and Maintenance         Supplies and Requisites         Supplies and Requisites for Service Provision         Travel Expenses         Disaster Management Fund         Grants, Contributions and Subsidies                                                                                                                                                                                                                                                                                                                                                                                                                                                                                                                                                                                                                                                                                                                                                                                                                                                                                                                                                           | 31.2                                                  |
| Supplies and Requisites Supplies and Requisites for Service Provision Travel Expenses Disaster Management Fund Grants, Contributions and Subsidies Indira Gandhi Memorial Hospital                                                                                                                                                                                                                                                                                                                                                                                                                                                                                                                                                                                                                                                                                                                                                                                                                                                                                                                                                                                           | 100.1                                                 |
| Supplies and Requisites for Service Provision<br>Travel Expenses<br>Disaster Management Fund<br>Grants, Contributions and Subsidies<br>Indira Gandhi Memorial Hospital                                                                                                                                                                                                                                                                                                                                                                                                                                                                                                                                                                                                                                                                                                                                                                                                                                                                                                                                                                                                       | 6.2                                                   |
| Travel Expenses Disaster Management Fund Grants, Contributions and Subsidies Indira Gandhi Memorial Hospital                                                                                                                                                                                                                                                                                                                                                                                                                                                                                                                                                                                                                                                                                                                                                                                                                                                                                                                                                                                                                                                                 | 62.5                                                  |
| Disaster Management Fund<br>Grants, Contributions and Subsidies<br>Indira Gandhi Memorial Hospital                                                                                                                                                                                                                                                                                                                                                                                                                                                                                                                                                                                                                                                                                                                                                                                                                                                                                                                                                                                                                                                                           | 362.8                                                 |
| Grants, Contributions and Subsidies Indira Gandhi Memorial Hospital                                                                                                                                                                                                                                                                                                                                                                                                                                                                                                                                                                                                                                                                                                                                                                                                                                                                                                                                                                                                                                                                                                          | 45.1                                                  |
| Indira Gandhi Memorial Hospital                                                                                                                                                                                                                                                                                                                                                                                                                                                                                                                                                                                                                                                                                                                                                                                                                                                                                                                                                                                                                                                                                                                                              |                                                       |
|                                                                                                                                                                                                                                                                                                                                                                                                                                                                                                                                                                                                                                                                                                                                                                                                                                                                                                                                                                                                                                                                                                                                                                              | 84.1                                                  |
|                                                                                                                                                                                                                                                                                                                                                                                                                                                                                                                                                                                                                                                                                                                                                                                                                                                                                                                                                                                                                                                                                                                                                                              | 70.9                                                  |
| Capital Equipment                                                                                                                                                                                                                                                                                                                                                                                                                                                                                                                                                                                                                                                                                                                                                                                                                                                                                                                                                                                                                                                                                                                                                            | 4.3                                                   |
| Operational Services                                                                                                                                                                                                                                                                                                                                                                                                                                                                                                                                                                                                                                                                                                                                                                                                                                                                                                                                                                                                                                                                                                                                                         | 1.0                                                   |
| Repairs and Maintenance                                                                                                                                                                                                                                                                                                                                                                                                                                                                                                                                                                                                                                                                                                                                                                                                                                                                                                                                                                                                                                                                                                                                                      | 0.5                                                   |
| Supplies and Requisites                                                                                                                                                                                                                                                                                                                                                                                                                                                                                                                                                                                                                                                                                                                                                                                                                                                                                                                                                                                                                                                                                                                                                      | 2.2                                                   |
| Supplies and Requisites for Service Provision                                                                                                                                                                                                                                                                                                                                                                                                                                                                                                                                                                                                                                                                                                                                                                                                                                                                                                                                                                                                                                                                                                                                | 62.9                                                  |
| Maldives Immigration                                                                                                                                                                                                                                                                                                                                                                                                                                                                                                                                                                                                                                                                                                                                                                                                                                                                                                                                                                                                                                                                                                                                                         | 0.8                                                   |
| Capital Equipment                                                                                                                                                                                                                                                                                                                                                                                                                                                                                                                                                                                                                                                                                                                                                                                                                                                                                                                                                                                                                                                                                                                                                            | 0.3                                                   |
| Operational Services                                                                                                                                                                                                                                                                                                                                                                                                                                                                                                                                                                                                                                                                                                                                                                                                                                                                                                                                                                                                                                                                                                                                                         | 0.0                                                   |
| Repairs and Maintenance                                                                                                                                                                                                                                                                                                                                                                                                                                                                                                                                                                                                                                                                                                                                                                                                                                                                                                                                                                                                                                                                                                                                                      | 0.2                                                   |
| Supplies and Requisites                                                                                                                                                                                                                                                                                                                                                                                                                                                                                                                                                                                                                                                                                                                                                                                                                                                                                                                                                                                                                                                                                                                                                      | 0.2                                                   |
| Maldives National Defence Force                                                                                                                                                                                                                                                                                                                                                                                                                                                                                                                                                                                                                                                                                                                                                                                                                                                                                                                                                                                                                                                                                                                                              | 15.1                                                  |
| Capital Equipment                                                                                                                                                                                                                                                                                                                                                                                                                                                                                                                                                                                                                                                                                                                                                                                                                                                                                                                                                                                                                                                                                                                                                            | 0.4                                                   |
| Operational Services                                                                                                                                                                                                                                                                                                                                                                                                                                                                                                                                                                                                                                                                                                                                                                                                                                                                                                                                                                                                                                                                                                                                                         | 0.0                                                   |
| Repairs and Maintenance                                                                                                                                                                                                                                                                                                                                                                                                                                                                                                                                                                                                                                                                                                                                                                                                                                                                                                                                                                                                                                                                                                                                                      |                                                       |
| Supplies and Requisites                                                                                                                                                                                                                                                                                                                                                                                                                                                                                                                                                                                                                                                                                                                                                                                                                                                                                                                                                                                                                                                                                                                                                      | 2.6                                                   |