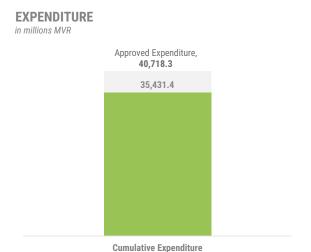

The cumulative expenditure for the period is MVR 35,431.4 million. The major increments to the Expenditure this week were from Land Reclamation and Financing and Interest Costs.

The overall balance for the period is a deficit of MVR 9,538.9 million.

Notes:

Figures in this report may be different to reports published by other offices as the figures are recorded the day it becomes realised to the Public Bank Account.

| in millions of MVR unless stated otherwise    | 'R unless stated otherwise Approved |           | as at 05<br>October 2023 |
|-----------------------------------------------|-------------------------------------|-----------|--------------------------|
| A TOTAL REVENUES AND GRANTS                   | 32,098.3                            | 21,882.4  | 25,892.6                 |
| Tax Revenues                                  | 23,539.9                            | 15,488.9  | 18,799.9                 |
| Non-Tax Revenues                              | 6,352.4                             | 5,802.9   | 6,654.5                  |
| Capital Receipts                              | 18.5                                | 14.8      | 4.5                      |
| Grants                                        | 2,462.1                             | 738.5     | 463.9                    |
| less: Subsidiary Loan Repayment               | (274.6)                             | (162.7)   | (30.2)                   |
| TOTAL BUDGET                                  | 42,840.8                            | 31,020.8  | 37,299.4                 |
| B TOTAL EXPENDITURE (C+D)                     | 40,718.3                            | 28,479.9  | 35,431.4                 |
| C RECURRENT EXPENDITURE                       | 28,636.8                            | 20,729.1  | 23,792.0                 |
| Salaries, Wages and Pensions                  | 12,886.1                            | 8,208.8   | 8,883.7                  |
| Administrative and Operational Expenses       | 15,649.6                            | 12,477.6  | 14,541.0                 |
| Losses and Write-offs                         | 101.2                               | 42.7      | 367.3                    |
| D CAPITAL EXPENDITURE                         | 12,081.5                            | 7,750.8   | 11,639.4                 |
| Capital Equipments                            | 615.2                               | 337.7     | 380.0                    |
| Land and Buildings                            | 3,126.5                             | 1,292.5   | 3,191.4                  |
| Infrastructure Assets                         | 5,425.8                             | 4,332.8   | 6,048.6                  |
| Development Projects and Investments Outlays  | 811.4                               | 1,298.2   | 1,155.7                  |
| Lendings                                      | 370.6                               | 489.6     | 863.8                    |
| Budget Contingency                            | 1,732.0                             | -         | -                        |
| E PRIMARY BALANCE - SURPLUS / (DEFICIT) (F+G) | (5,183.1)                           | (3,642.2) | (6,227.4)                |
| F OVERALL BALANCE - SURPLUS / (DEFICIT) (A-B) | (8,620.0)                           | (6,597.6) | (9,538.9)                |
| G Financing and Interest Costs                | 3,436.8                             | 2,955.4   | 3,311.5                  |
| Memorandum Items:                             |                                     |           |                          |
| Loan Repayment                                | 2,101.1                             | 2,518.8   | 1,853.8                  |
| Subscription to Multilateral Agencies         | 21.4                                | 22.1      | 14.2                     |
| Transfers to Sovereign Development Fund       | 871.4                               | 628.0     | 777.3                    |
| Public Sector Investment Program              | 8,552.3                             | 5,843.5   | 9,260.7                  |
| Councils Block Grant Disbursements            | 1,565.4                             | 1,246.9   | 1,454.6                  |