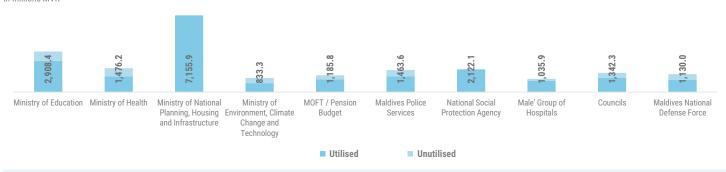

## **BUDGET UTILISATION BY OFFICE**

in millions MVR

The cumulative revenue and grants for the period, 01 January to 05 October 2023 is MVR 25,892.6 million. Most significant increment in Revenues this week was from Goods and Services Taxes and Property Income.