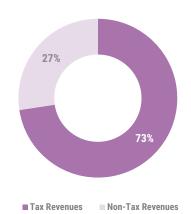

Notes:

Figures in this report may be different to reports published by other offices as the figures are recorded the day it becomes realised to the Public Bank Account.

| in millions of MVR unless stated otherwise    | 'R unless stated otherwise Approved |           | as at 05<br>October 2023 |
|-----------------------------------------------|-------------------------------------|-----------|--------------------------|
| A TOTAL REVENUES AND GRANTS                   | 32,098.3                            | 21,882.4  | 25,892.6                 |
| Tax Revenues                                  | 23,539.9                            | 15,488.9  | 18,799.9                 |
| Non-Tax Revenues                              | 6,352.4                             | 5,802.9   | 6,654.5                  |
| Capital Receipts                              | 18.5                                | 14.8      | 4.5                      |
| Grants                                        | 2,462.1                             | 738.5     | 463.9                    |
| less: Subsidiary Loan Repayment               | (274.6)                             | (162.7)   | (30.2)                   |
| TOTAL BUDGET                                  | 42,840.8                            | 31,020.8  | 37,299.4                 |
| B TOTAL EXPENDITURE (C+D)                     | 40,718.3                            | 28,479.9  | 35,431.4                 |
| C RECURRENT EXPENDITURE                       | 28,636.8                            | 20,729.1  | 23,792.0                 |
| Salaries, Wages and Pensions                  | 12,886.1                            | 8,208.8   | 8,883.7                  |
| Administrative and Operational Expenses       | 15,649.6                            | 12,477.6  | 14,541.0                 |
| Losses and Write-offs                         | 101.2                               | 42.7      | 367.3                    |
| D CAPITAL EXPENDITURE                         | 12,081.5                            | 7,750.8   | 11,639.4                 |
| Capital Equipments                            | 615.2                               | 337.7     | 380.0                    |
| Land and Buildings                            | 3,126.5                             | 1,292.5   | 3,191.4                  |
| Infrastructure Assets                         | 5,425.8                             | 4,332.8   | 6,048.6                  |
| Development Projects and Investments Outlays  | 811.4                               | 1,298.2   | 1,155.7                  |
| Lendings                                      | 370.6                               | 489.6     | 863.8                    |
| Budget Contingency                            | 1,732.0                             | -         | -                        |
| E PRIMARY BALANCE - SURPLUS / (DEFICIT) (F+G) | (5,183.1)                           | (3,642.2) | (6,227.4)                |
| F OVERALL BALANCE - SURPLUS / (DEFICIT) (A-B) | (8,620.0)                           | (6,597.6) | (9,538.9)                |
| G Financing and Interest Costs                | 3,436.8                             | 2,955.4   | 3,311.5                  |
| Memorandum Items:                             |                                     |           |                          |
| Loan Repayment                                | 2,101.1                             | 2,518.8   | 1,853.8                  |
| Subscription to Multilateral Agencies         | 21.4                                | 22.1      | 14.2                     |
| Transfers to Sovereign Development Fund       | 871.4                               | 628.0     | 777.3                    |
| Public Sector Investment Program              | 8,552.3                             | 5,843.5   | 9,260.7                  |
| Councils Block Grant Disbursements            | 1,565.4                             | 1,246.9   | 1,454.6                  |

| ions of MVR unless stated otherwise     | Approved | as at 05<br>October 2022 | as at 05<br>October 2023 |  |
|-----------------------------------------|----------|--------------------------|--------------------------|--|
| TOTAL REVENUE AND GRANTS                | 32,098.3 | 21,690.6                 | 25,892.6                 |  |
| Tax Revenues                            | 23,539.9 | 15,303.3                 | 18,799.9                 |  |
| Import Duties                           | 3,789.7  | 2,566.9                  | 2,315.8                  |  |
| Export Duties                           | -        | -                        | 0.0                      |  |
| Business and Property Tax               | 4,416.0  | 3,911.9                  | 4,829.8                  |  |
| Corporate Income Tax                    | 2,115.0  | 2,023.7                  | 2,697.8                  |  |
| Withholding Tax                         | 1,061.3  | 724.1                    | 853.9                    |  |
| Individual Income Tax                   | 333.1    | 259.9                    | 308.6                    |  |
| Other Business and Property Taxes       | 906.6    | 904.2                    | 969.4                    |  |
| Goods and Services Tax                  | 13,299.0 | 7,347.0                  | 10,004.4                 |  |
| General Goods and Services Tax          | 4,203.0  | 2,303.8                  | 3,363.3                  |  |
| Tourism Goods and Services Tax          | 9,096.0  | 5,043.2                  | 6,641.0                  |  |
| Royalties                               | 124.0    | 109.3                    | 128.9                    |  |
| Green Tax                               | 1,040.6  | 754.5                    | 766.4                    |  |
| Airport Service Charges / Departure Tax | 870.6    | 613.6                    | 754.7                    |  |
| Non-Tax Revenues                        | 6,352.4  | 5,802.9                  | 6,654.5                  |  |
| Fees and Charges                        | 1,831.9  | 2,044.8                  | 1,864.6                  |  |
| Airport Development Fee                 | 870.6    | 625.6                    | 777.3                    |  |
| Residential Permit                      | -        | 8.7                      | 8.0                      |  |
| Other Fees and Charges                  | 961.3    | 1,410.5                  | 1,079.3                  |  |
| Registration and Licence Fees           | 778.4    | 586.2                    | 614.8                    |  |
| Property Income                         | 1,852.7  | 1,624.8                  | 1,470.3                  |  |
| Rent from Resorts                       | 1,738.5  | 1,355.0                  | 1,314.1                  |  |
| Land Acquisition and Conversion Fee     | -        | 158.0                    | 38.3                     |  |
| Other Rent and Property Income          | 114.2    | 111.8                    | 117.9                    |  |
| Fines and Penalties                     | 82.7     | 194.5                    | 121.1                    |  |
| Interest, Profit and Dividends          | 1,359.4  | 965.0                    | 1,181.8                  |  |
| SOE Dividends                           | 1,112.4  | 603.2                    | 658.4                    |  |
| Interest and Profits                    | 255.8    | 361.8                    | 523.4                    |  |
| Other Non-Tax Revenues                  | 447.3    | 387.6                    | 1,401.9                  |  |
| Capital Receipts                        | 18.5     | 14.6                     | 4.5                      |  |
| Grants                                  | 2,462.1  | 732.3                    | 463.9                    |  |
| Less: Subsidiary Loan Repayment         | (274.6)  | (162.5)                  | (30.2                    |  |