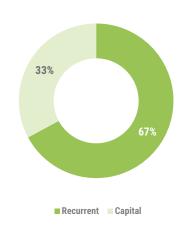

## **EXPENDITURE COMPOSITION**

Notes:

Figures in this report may be different to reports published by other offices as the figures are recorded the day it becomes realised to the Public Bank Account.

| in millions of MVR unless stated otherwise    | 'R unless stated otherwise Approved |           | as at 05<br>October 2023 |
|-----------------------------------------------|-------------------------------------|-----------|--------------------------|
| A TOTAL REVENUES AND GRANTS                   | 32,098.3                            | 21,882.4  | 25,892.6                 |
| Tax Revenues                                  | 23,539.9                            | 15,488.9  | 18,799.9                 |
| Non-Tax Revenues                              | 6,352.4                             | 5,802.9   | 6,654.5                  |
| Capital Receipts                              | 18.5                                | 14.8      | 4.5                      |
| Grants                                        | 2,462.1                             | 738.5     | 463.9                    |
| less: Subsidiary Loan Repayment               | (274.6)                             | (162.7)   | (30.2)                   |
| TOTAL BUDGET                                  | 42,840.8                            | 31,020.8  | 37,299.4                 |
| B TOTAL EXPENDITURE (C+D)                     | 40,718.3                            | 28,479.9  | 35,431.4                 |
| C RECURRENT EXPENDITURE                       | 28,636.8                            | 20,729.1  | 23,792.0                 |
| Salaries, Wages and Pensions                  | 12,886.1                            | 8,208.8   | 8,883.7                  |
| Administrative and Operational Expenses       | 15,649.6                            | 12,477.6  | 14,541.0                 |
| Losses and Write-offs                         | 101.2                               | 42.7      | 367.3                    |
| D CAPITAL EXPENDITURE                         | 12,081.5                            | 7,750.8   | 11,639.4                 |
| Capital Equipments                            | 615.2                               | 337.7     | 380.0                    |
| Land and Buildings                            | 3,126.5                             | 1,292.5   | 3,191.4                  |
| Infrastructure Assets                         | 5,425.8                             | 4,332.8   | 6,048.6                  |
| Development Projects and Investments Outlays  | 811.4                               | 1,298.2   | 1,155.7                  |
| Lendings                                      | 370.6                               | 489.6     | 863.8                    |
| Budget Contingency                            | 1,732.0                             | -         | -                        |
| E PRIMARY BALANCE - SURPLUS / (DEFICIT) (F+G) | (5,183.1)                           | (3,642.2) | (6,227.4)                |
| F OVERALL BALANCE - SURPLUS / (DEFICIT) (A-B) | (8,620.0)                           | (6,597.6) | (9,538.9)                |
| G Financing and Interest Costs                | 3,436.8                             | 2,955.4   | 3,311.5                  |
| Memorandum Items:                             |                                     |           |                          |
| Loan Repayment                                | 2,101.1                             | 2,518.8   | 1,853.8                  |
| Subscription to Multilateral Agencies         | 21.4                                | 22.1      | 14.2                     |
| Transfers to Sovereign Development Fund       | 871.4                               | 628.0     | 777.3                    |
| Public Sector Investment Program              | 8,552.3                             | 5,843.5   | 9,260.7                  |
| Councils Block Grant Disbursements            | 1,565.4                             | 1,246.9   | 1,454.6                  |