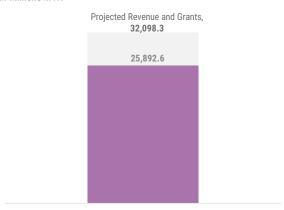

## **BUDGET UTILISATION BY OFFICE**

in millions MVR

The cumulative revenue and grants for the period, 01 January to 05 October 2023 is MVR 25,892.6 million. Most significant increment in Revenues this week was from Goods and Services Taxes and Property Income.

Notes:

Figures in this report may be different to reports published by other offices as the figures are recorded the day it becomes realised to the Public Bank Account.

| in millions of MVR unless stated otherwise    | 'R unless stated otherwise Approved |           | as at 05<br>October 2023 |
|-----------------------------------------------|-------------------------------------|-----------|--------------------------|
| A TOTAL REVENUES AND GRANTS                   | 32,098.3                            | 21,882.4  | 25,892.6                 |
| Tax Revenues                                  | 23,539.9                            | 15,488.9  | 18,799.9                 |
| Non-Tax Revenues                              | 6,352.4                             | 5,802.9   | 6,654.5                  |
| Capital Receipts                              | 18.5                                | 14.8      | 4.5                      |
| Grants                                        | 2,462.1                             | 738.5     | 463.9                    |
| less: Subsidiary Loan Repayment               | (274.6)                             | (162.7)   | (30.2)                   |
| TOTAL BUDGET                                  | 42,840.8                            | 31,020.8  | 37,299.4                 |
| B TOTAL EXPENDITURE (C+D)                     | 40,718.3                            | 28,479.9  | 35,431.4                 |
| C RECURRENT EXPENDITURE                       | 28,636.8                            | 20,729.1  | 23,792.0                 |
| Salaries, Wages and Pensions                  | 12,886.1                            | 8,208.8   | 8,883.7                  |
| Administrative and Operational Expenses       | 15,649.6                            | 12,477.6  | 14,541.0                 |
| Losses and Write-offs                         | 101.2                               | 42.7      | 367.3                    |
| D CAPITAL EXPENDITURE                         | 12,081.5                            | 7,750.8   | 11,639.4                 |
| Capital Equipments                            | 615.2                               | 337.7     | 380.0                    |
| Land and Buildings                            | 3,126.5                             | 1,292.5   | 3,191.4                  |
| Infrastructure Assets                         | 5,425.8                             | 4,332.8   | 6,048.6                  |
| Development Projects and Investments Outlays  | 811.4                               | 1,298.2   | 1,155.7                  |
| Lendings                                      | 370.6                               | 489.6     | 863.8                    |
| Budget Contingency                            | 1,732.0                             | -         | -                        |
| E PRIMARY BALANCE - SURPLUS / (DEFICIT) (F+G) | (5,183.1)                           | (3,642.2) | (6,227.4)                |
| F OVERALL BALANCE - SURPLUS / (DEFICIT) (A-B) | (8,620.0)                           | (6,597.6) | (9,538.9)                |
| G Financing and Interest Costs                | 3,436.8                             | 2,955.4   | 3,311.5                  |
| Memorandum Items:                             |                                     |           |                          |
| Loan Repayment                                | 2,101.1                             | 2,518.8   | 1,853.8                  |
| Subscription to Multilateral Agencies         | 21.4                                | 22.1      | 14.2                     |
| Transfers to Sovereign Development Fund       | 871.4                               | 628.0     | 777.3                    |
| Public Sector Investment Program              | 8,552.3                             | 5,843.5   | 9,260.7                  |
| Councils Block Grant Disbursements            | 1,565.4                             | 1,246.9   | 1,454.6                  |